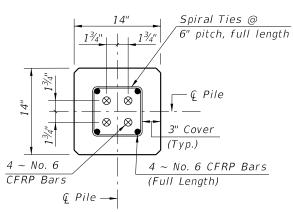

### CFRP PILE SPLICE REINFORCEMENT DETAILS

- 1. Work this Index with Index 455-101 Typical Details and Notes for Square CFRP & SS Prestressed Concrete Piles and Index 455-102 -Square CFRP & SS Prestressed Concrete Pile Splices.
- 2. Any of the given Alternate Strand Patterns may be utilized. The strands shall be located as follows: Place one strand at each corner and equally space the remaining strands between the corner strands. The total strand pattern shall be concentric with the nominal concrete section of the pile.