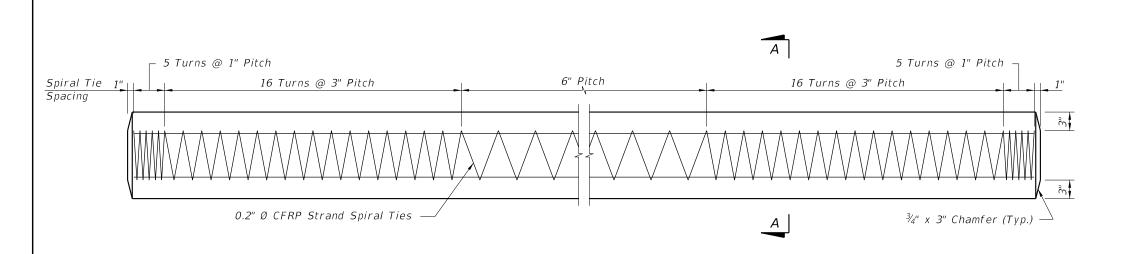

### **ELEVATION**

## ALTERNATE STRAND PATTERNS

8 ~ 0.6" Ø, CFRP 7-Strand, at 31.5 kips  $8 \sim \frac{1}{2}$ " Ø, CFRP Single-Strand, at 30.5 kips





## SECTION D-D

(See Non-Drivable Unforeseen Reinforced Precast Pile Build-Up Detail)



### SECTION E-E

(See Drivable Unforeseen Prestressed Precast Pile Splice Detail)

### CFRP PILE SPLICE REINFORCEMENT DETAILS

- 1. Work this Index with Index 455-101 Typical Details and Notes for Square CFRP & SS Prestressed Concrete Piles and Index 455-102 -Square CFRP & SS Prestressed Concrete Pile Splices.
- 2. Any of the given Alternate Strand Patterns may be utilized. The strands shall be located as follows: Place one strand at each corner and equally space the remaining strands between the corner strands. The total strand pattern shall be con