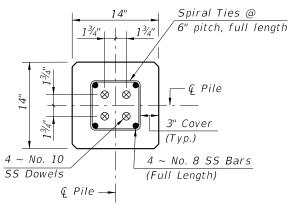

### CFRP PILE SPLICE REINFORCEMENT DETAILS

- 1. Work this Index with Index 455-101 Typical Details and Notes for Square CFRP & SS Prestressed Concrete Piles and Index 455-102 -Square CFRP & SS Prestressed Concrete Pile Splices.
- 2. Any of the given Alternate Strand Patterns may be utilized. The strands shall be located as follows: Place one strand at each corner and equally space the remaining strands between the corner strands. The total strand pattern shall be concentric with the nominal concrete section of the pile.

### SS PILE SPLICE REINFORCEMENT DETAILS

- 1. Work this Index with Index 455-101 Typical Details and Notes for Square CFRP & SS Prestressed Concrete Piles and Index 455-102 - Square CFRP & SS Prestressed Concrete Pile Splices.
- 2. Any of the given Alternate Strand Patterns may be utilized. The strands shall be located as follows: Place one strand at each corner and place the remaining

strands equally spaced between the corner strands. The total strand pattern shall be concentric with the nominal concrete section of the pile.

SS PRESTRESSED PILE DETAILS

REVISION 11/01/24

**FDOT** 

FY 2025-26 STANDARD PLANS 14" SQUARE CFRP & SS PRESTRESSED CONCRETE PILE