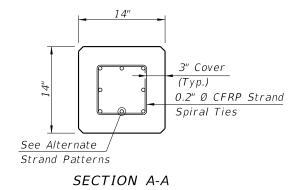

### CFRP PILE SPLICE REINFORCEMENT DETAILS

- 1. Work this Index with Index 455-101 Typical Details and Notes for Square CFRP & SS Prestressed Concrete Piles and Index 455-102 -Square CFRP & SS Prestressed Concrete Pile Splices.
- 2. Any of the given Alternate Strand Patterns may be utilized. The strands shall be located as follows: Place one strand at each corner and equally space the remaining strands between the corner strands. The total strand pattern shall be concentric with the nominal concrete section of the pile.