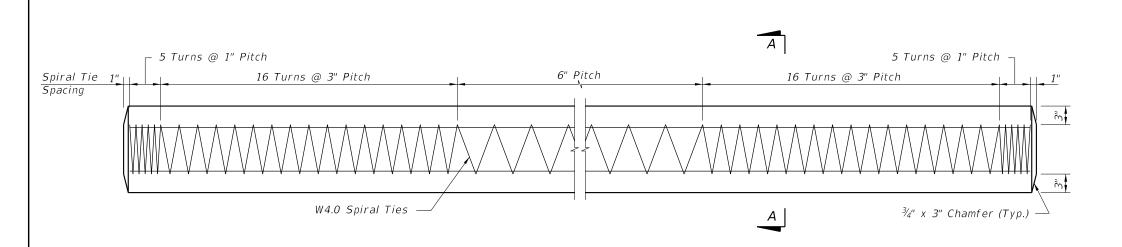

### **ELEVATION**

### CFRP PILE SPLICE REINFORCEMENT DETAILS

- 1. Work this Index with Index 455-101 Typical Details and Notes for Square CFRP & SS Prestressed Concrete Piles and Index 455-102 -Square CFRP & SS Prestressed Concrete Pile Splices.
- 2. Any of the given Alternate Strand Patterns may be utilized. The strands shall be located as follows: Place one strand at each corner and equally space the remaining strands between the corner strands. The total strand pattern shall be concentric with the nominal concrete section of the pile.