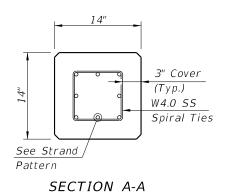

ail)



### SECTION E-E

(See Drivable Unforeseen Prestressed Precast Pile Splice Detail)

### CFRP PILE SPLICE REINFORCEMENT DETAILS

- 1. Work this Index with Index 455-101 Typical Details and Notes for Square CFRP & SS Prestressed Concrete Piles and Index 455-102 -Square CFRP & SS Prestressed Concrete Pile Splices.
- 2. Any of the given Alternate Strand Patterns may be utilized. The strands shall be located as follows: Place one strand at each corner and equally space the remaining strands between the corner strands. The total strand pattern shall be concentric with the nominal concrete section of the pile.

# CFRP PRESTRESSED PILE DETAILS

DESCRIPTION:

14" SQUARE CFRP & SS PRESTRESSED



### **ELEVATION**

## STRAND PATTERN

12 ~ 0.52" Ø, HSSS at 23 kips 8 ~ 0.62" Ø, HSSS at 35 kips





## SECTION D-D

(See Non-Drivable Unforeseen Reinforced Precast Pile Build-Up Detail)



### SECTION E-E

(See Drivable Unforeseen Prestressed Precast Splice Detail)

### SS PILE SPLICE REINFORCEMENT DETAILS

- 1. Work this Index with Index 455-101 Typical Details and Notes for Square CFRP & SS Prestressed Concrete Piles and Index 455-102 - Square CFRP & SS Prestressed Concrete Pile Splices.
- 2. Any of the given Alternate Strand Patterns may be utilized. The strands shall be located as follows: Place one strand at each corner and place the remaining

strands equally spaced between the corner strands. The total strand pattern shall be concentric with the nominal concrete section of the pile.

SS PRESTRESSED PILE DETAILS

REVISION 11/01/24

**FDOT** 

FY 2025-26 STANDARD PLANS 14" SQUAR