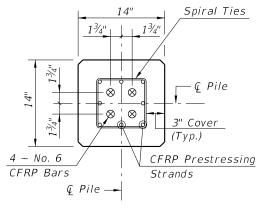

### CFRP PILE SPLICE REINFORCEMENT DETAILS

- 1. Work this Index with Index 455-101 Typical Details and Notes for Square CFRP & SS Prestressed Concrete Piles and Index 455-102 -Square CFRP & SS Prestressed Concrete Pile Splices.
- 2. Any of the given Alternate Strand Patterns may be utilized. The strands shall be located as follows: Place one strand at each corner and equally space the remaining strands between the corner strands. The total strand pattern shall be concentric with the nominal concrete section of the pile.