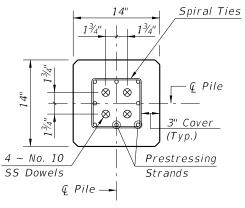

## ALTERNATE STRAND PATTERNS

8 ~ 0.6" Ø, CFRP 7-Strand, at 31.5 kips  $8 \sim \frac{1}{2}$ " Ø, CFRP Single-Strand, at 30.5 kips

### CFRP PILE SPLICE REINFORCEMENT DETAILS

- 1. Work this Index with Index 455-101 Typical Details and Notes for Square CFRP & SS Prestressed Concrete Piles and Index 455-102 -Square CFRP & SS Prestressed Concrete Pile Splices.
- 2. Any of the given Alternate Strand Patterns may be utilized. The strands shall be located as follows: Place one strand at each corner and equally space the remaining strands between the corner strands. The total strand pattern shall be concentric with the nominal concrete section of the pile.