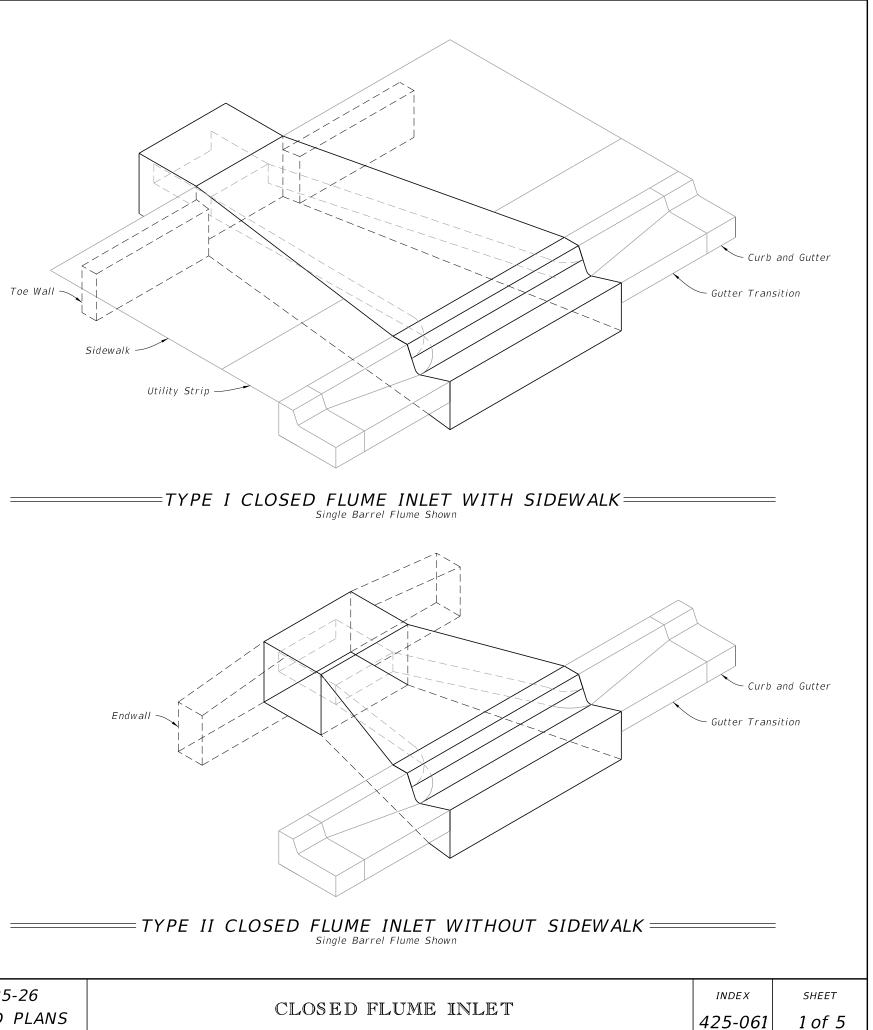

## GENERAL NOTES:

- 1. The finished grade and slope of the inlet top are to conform with the finished cross slope and grade of the proposed sidewalk and/or border.
- 2. When inlets are to be constructed on a curve, refer to the plans to determine the radius. Bend steel when necessary.
- 3. Inlets can be either cast-in-place or precast concrete. Chamfer all exposed edges  $\frac{3}{4''}$ .
- 4. All reinforcement is ASTM A615/A615M Grade 60 steel, either smooth or deformed with a 2" minimum cover, unless otherwise shown. Equivalent area grade 40 steel or 65 ksi welded wire fabric may be substituted.

| TABLE OF CONTENTS: |                             |  |  |
|--------------------|-----------------------------|--|--|
| Sheet              | Description                 |  |  |
| 1                  | General Notes and Contents  |  |  |
| 2                  | Type-I Dimensional Details  |  |  |
| 3                  | Reinforcice Details         |  |  |
| 4                  | Type-II Dimensional Details |  |  |
| 5                  | Multiple Barrel Flumes      |  |  |

## NOTES:

- 1. Use sloped section with sidewalk applications only.
- 2. Use Toe Walls with Sidewalk application only. For Endwall without Sidewalk see DETAILS on Sheet 4.
- 3. Slope to match adjacent curb with 2" top radius and  $1\frac{1}{4}$ " bottom radius.
- 4. See Sheet 5 for multiple barrel flumes span variation.