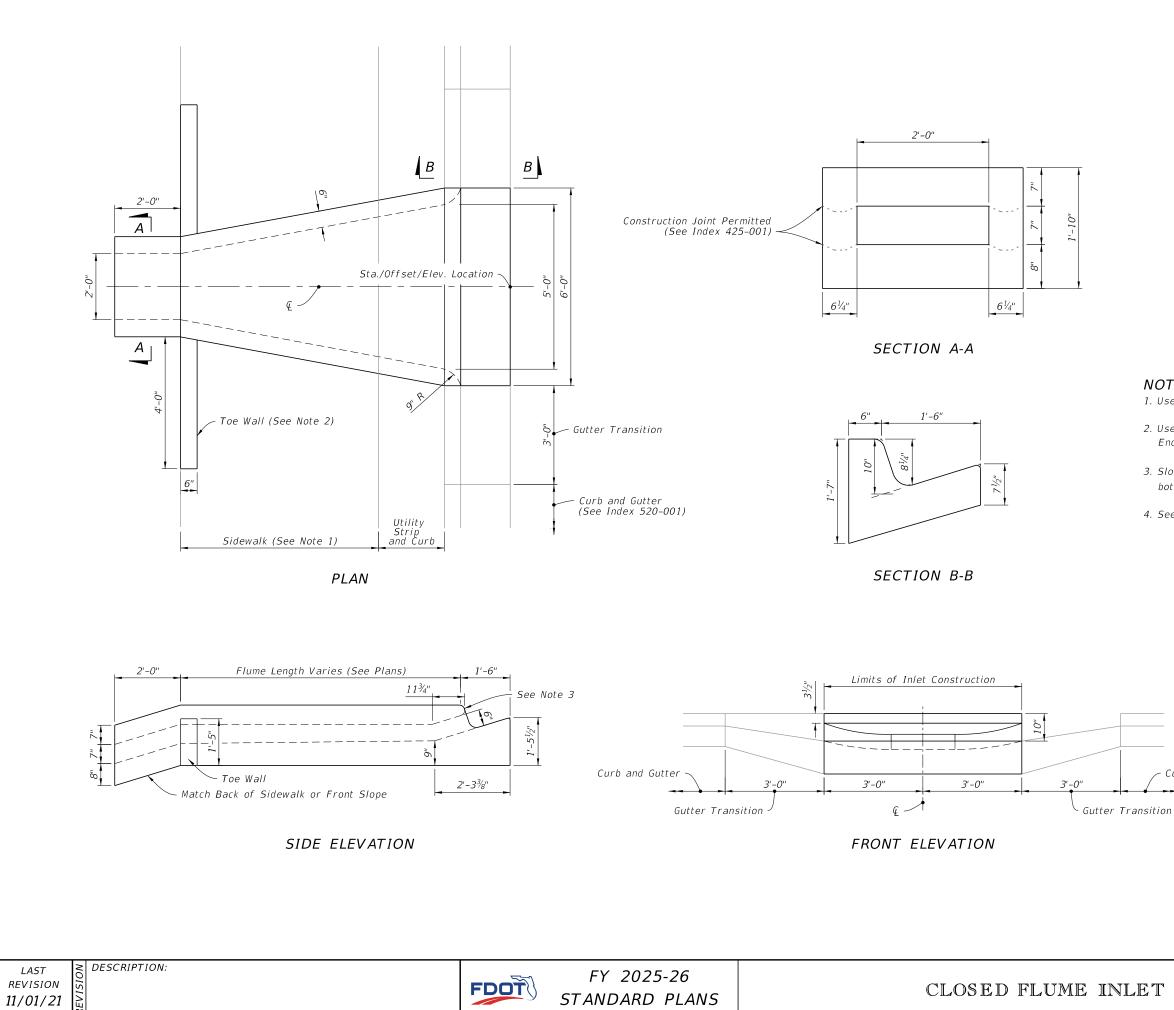

## NOTES:

- 1. Use sloped section with sidewalk applications only.
- 2. Use Toe Walls with Sidewalk application only. For Endwall without Sidewalk see DETAILS on Sheet 4.
- 3. Slope to match adjacent curb with 2" top radius and  $1\frac{1}{4}$ " bottom radius.
- 4. See Sheet 5 for multiple barrel flumes span variation.

Curb and Gutter

| TYPE-I DIMENSIONAL DETA | ILS |
|-------------------------|-----|
|-------------------------|-----|

| אוזי בוו | INDEX   | SHEET  |
|----------|---------|--------|
| ET       | 425-061 | 2 of 5 |
|          |         |        |