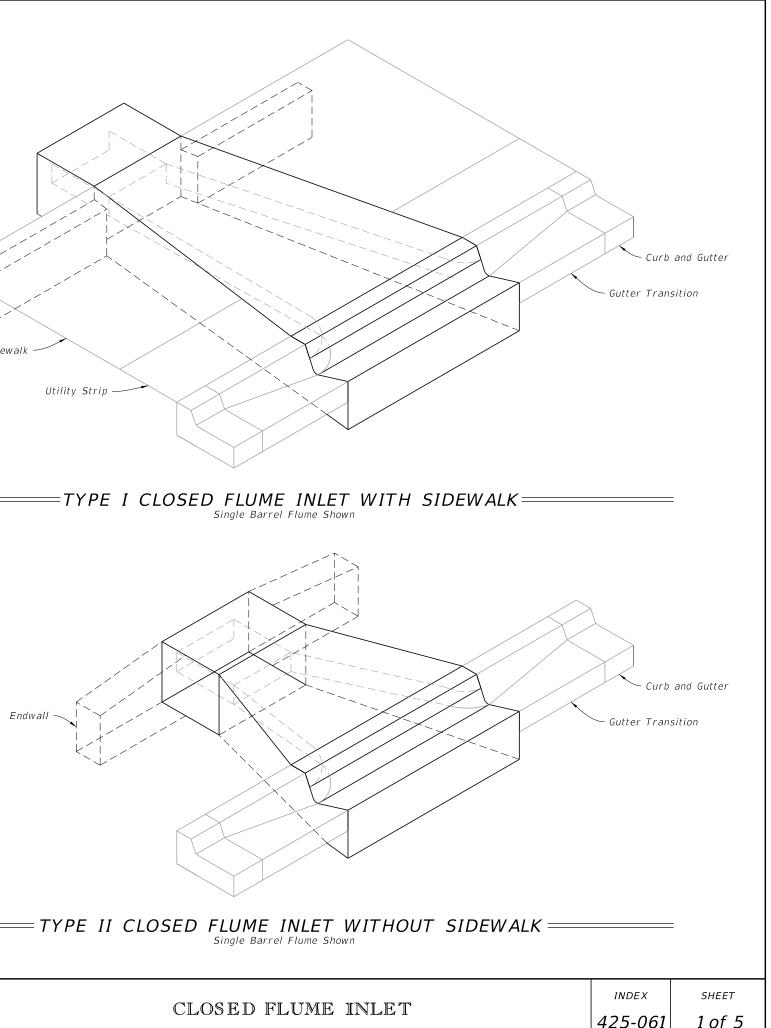

## GENERAL NOTES:

- 1. The finished grade and slope of the inlet top are to conform with the finished cross slope and grade of the proposed sidewalk and/or border.
- 2. When inlets are to be constructed on a curve, refer to the plans to determine the radius. Bend steel when necessary.
- 3. Inlets can be either cast-in-place or precast concrete. Chamfer all exposed edges  $\frac{3}{4''}$ .
- 4. All reinforcement is ASTM A615/A615M Grade 60 steel, either smooth or deformed with a 2" minimum cover, unless otherwise shown. Equivalent area grade 40 steel or 65 ksi welded wire fabric may be substituted.

| TABLE OF CONTENTS: |                             |  |  |
|--------------------|-----------------------------|--|--|
| Sheet              | Description                 |  |  |
| 1                  | General Notes and Contents  |  |  |
| 2                  | Type-I Dimensional Details  |  |  |
| 3                  | Reinforcice Details         |  |  |
| 4                  | Type-II Dimensional Details |  |  |
| 5                  | Multiple Barrel Flumes      |  |  |

## NOTES:

- 1. Use sloped section with sidewalk applications only.
- 2. Use Toe Walls with Sidewalk application only. For Endwall without Sidewalk see DETAILS on Sheet 4.
- 3. Slope to match adjacent curb with 2" top radius and  $1\frac{1}{4}$ " bottom radius.
- 4. See Sheet 5 for multiple barrel flumes span variation.