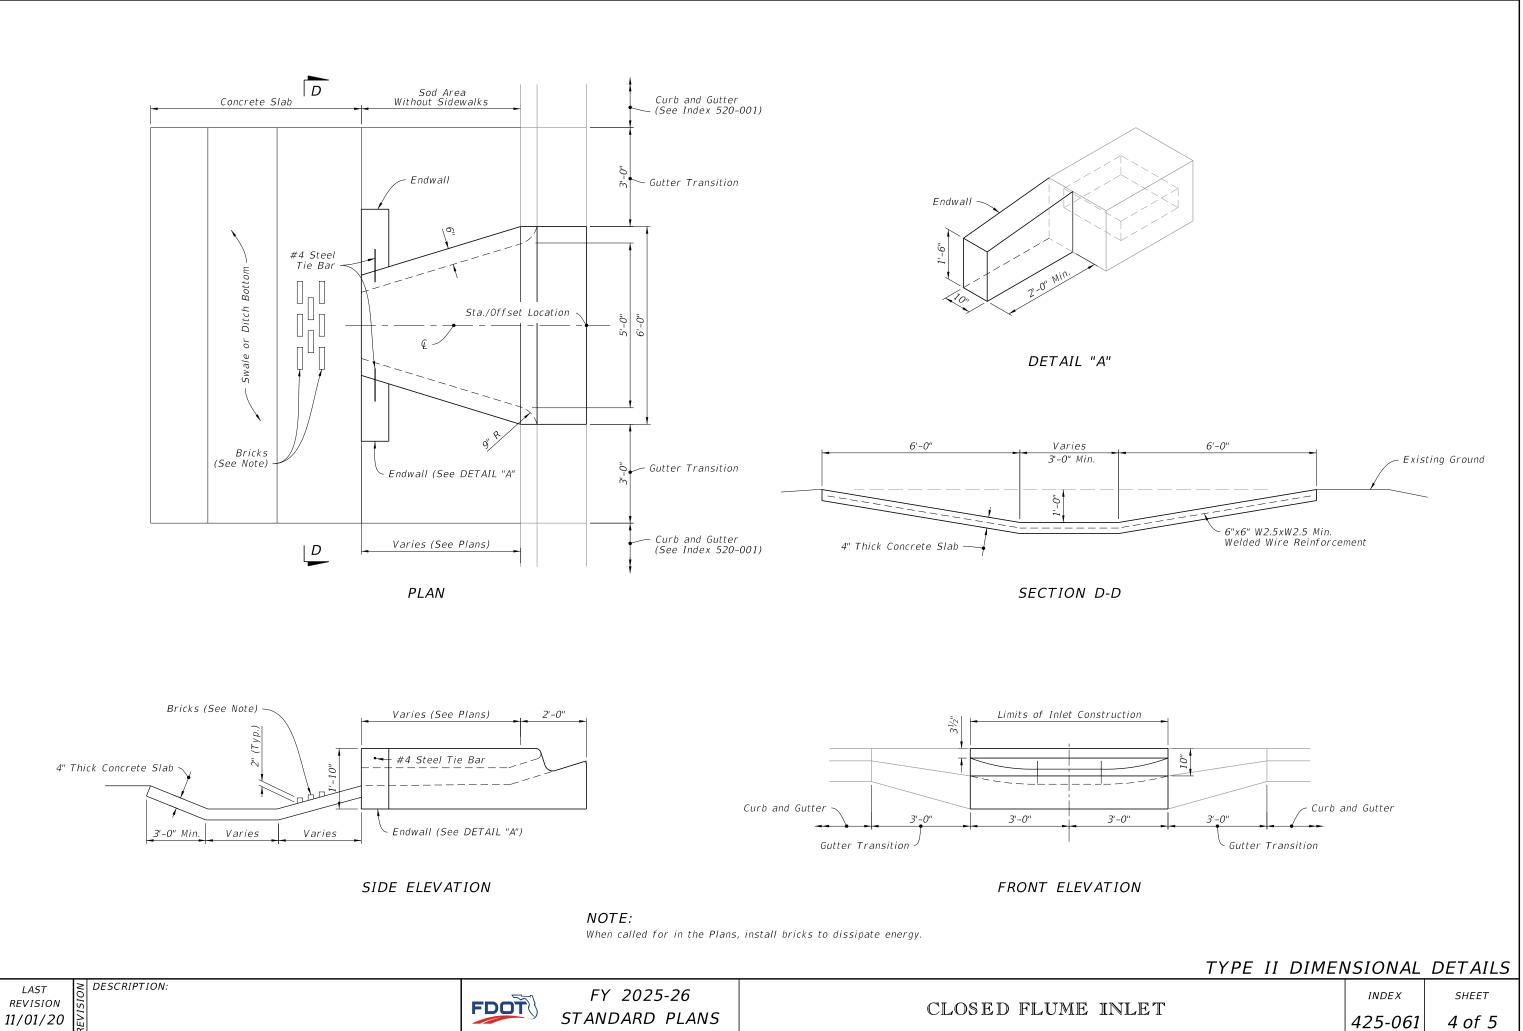

Curb and Gutter

| TYPE-I DIMENSIONAL DETA | ILS |
|-------------------------|-----|
|-------------------------|-----|

| אוזי בוו | INDEX   | SHEET  |
|----------|---------|--------|
| ET       | 425-061 | 2 of 5 |
|          |         |        |