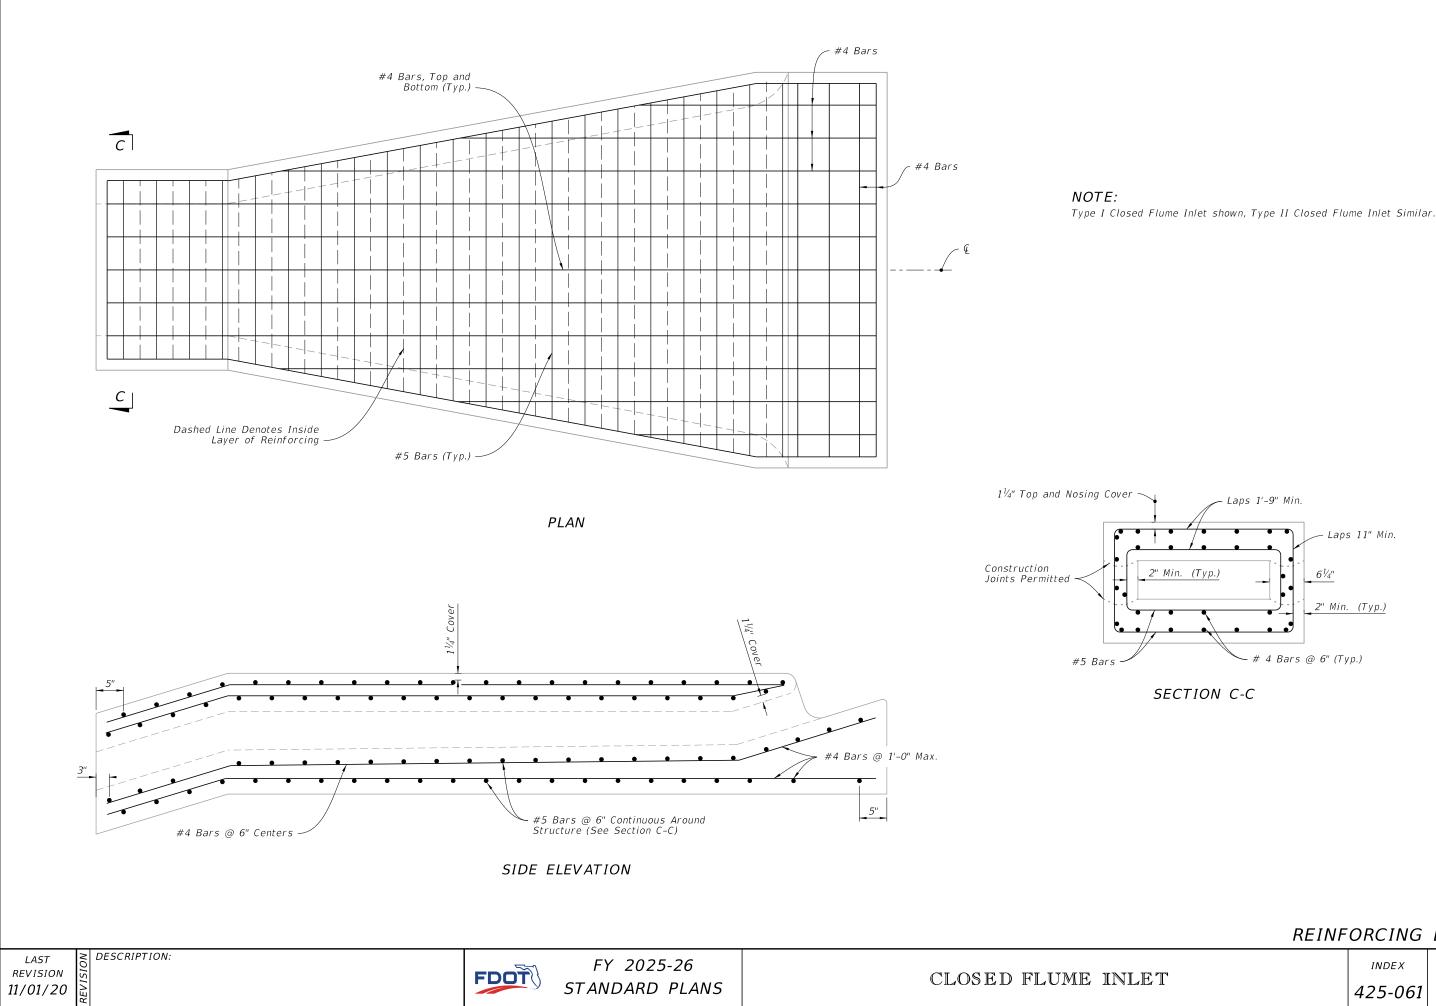

|        | REINFORCING | DETAILS |
|--------|-------------|---------|
| חרי קו | INDEX       | SHEET   |
| ET     | 425-061     | 3 of 5  |

LAST REVISION

Triple barrel flume shown, double and quadruple similar.