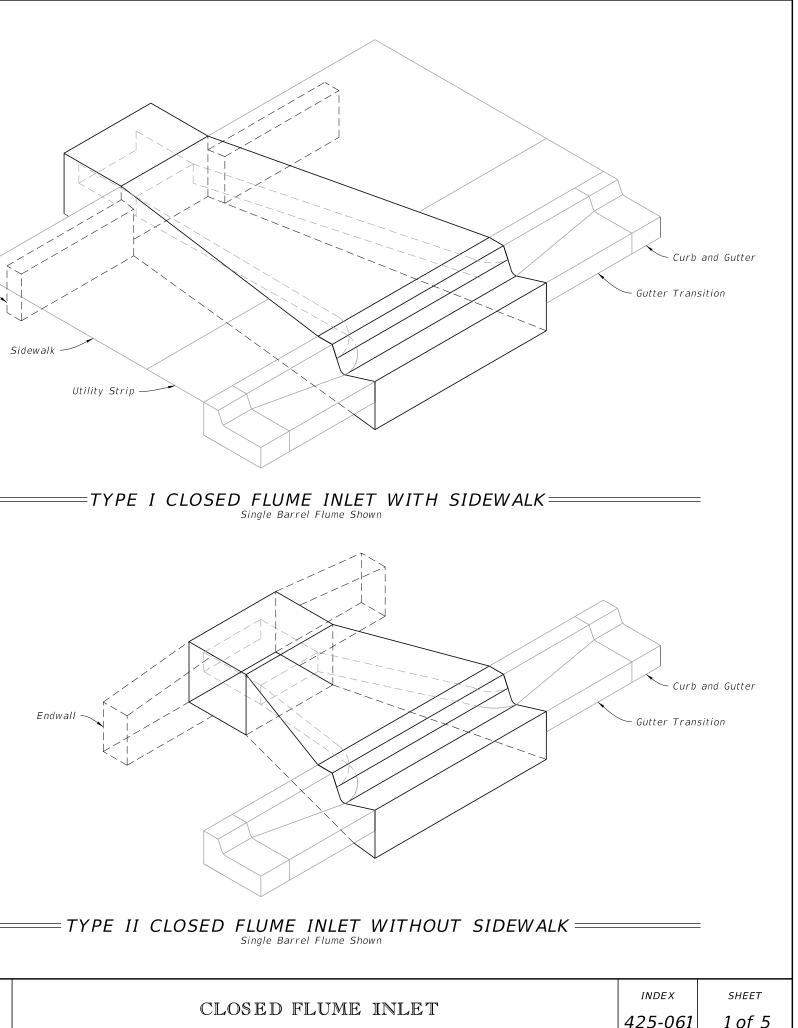

## GENERAL NOTES:

- 1. The finished grade and slope of the inlet top are to conform with the finished cross slope and grade of the proposed sidewalk and/or border.
- 2. When inlets are to be constructed on a curve, refer to the plans to determine the radius. Bend steel when necessary.
- 3. Inlets can be either cast-in-place or precast concrete. Chamfer all exposed edges  $\frac{3}{4''}$ .
- 4. All reinforcement is ASTM A615/A615M Grade 60 steel, either smooth or deformed with a 2" minimum cover, unless otherwise shown. Equivalent area grade 40 steel or 65 ksi welded wire fabric may be substituted.

| TABLE OF CONTENTS: |                             |  |  |
|--------------------|-----------------------------|--|--|
| Sheet              | Description                 |  |  |
| 1                  | General Notes and Contents  |  |  |
| 2                  | Type-I Dimensional Details  |  |  |
| 3                  | Reinforcice Details         |  |  |
| 4                  | Type-II Dimensional Details |  |  |
| 5                  | Multiple Barrel Flumes      |  |  |

## NOTES:

- 1. Use sloped section with sidewalk applications only.
- 2. Use Toe Walls with Sidewalk application only. For Endwall without Sidewalk see DETAILS on Sheet 4.
- 3. Slope to match adjacent curb with 2" top radius and  $1\frac{1}{4}$ " bottom radius.
- 4. See Sheet 5 for multiple barrel flumes span variation.