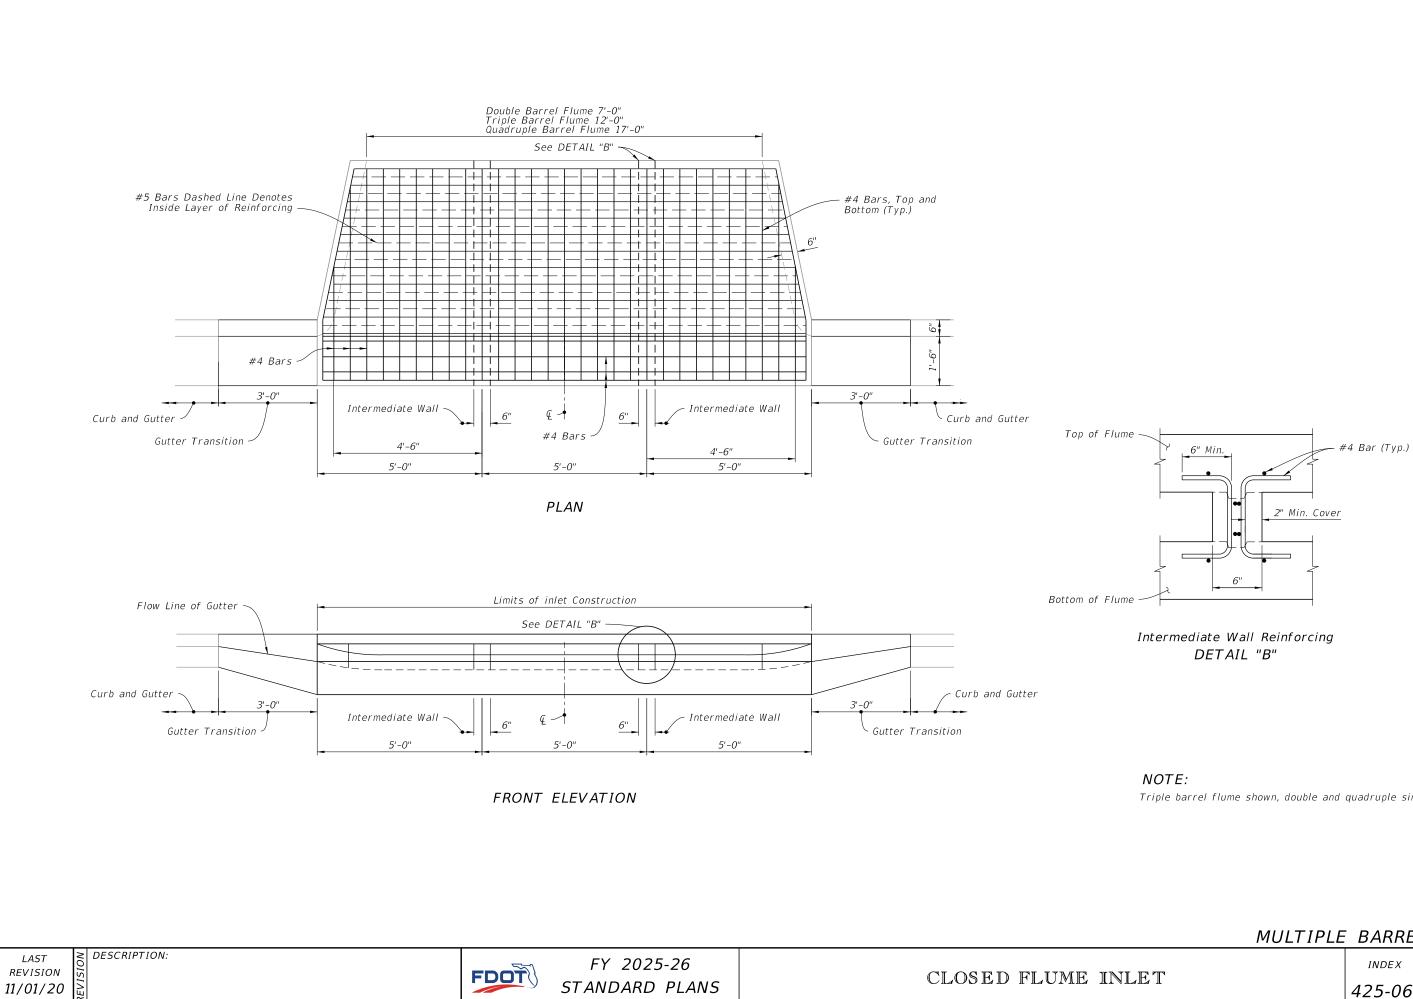

| MULTIPLE BARREL FLUMES |         |        |  |
|------------------------|---------|--------|--|
| רודי בוד               | INDEX   | SHEET  |  |
| ET                     | 425-061 | 5 of 5 |  |