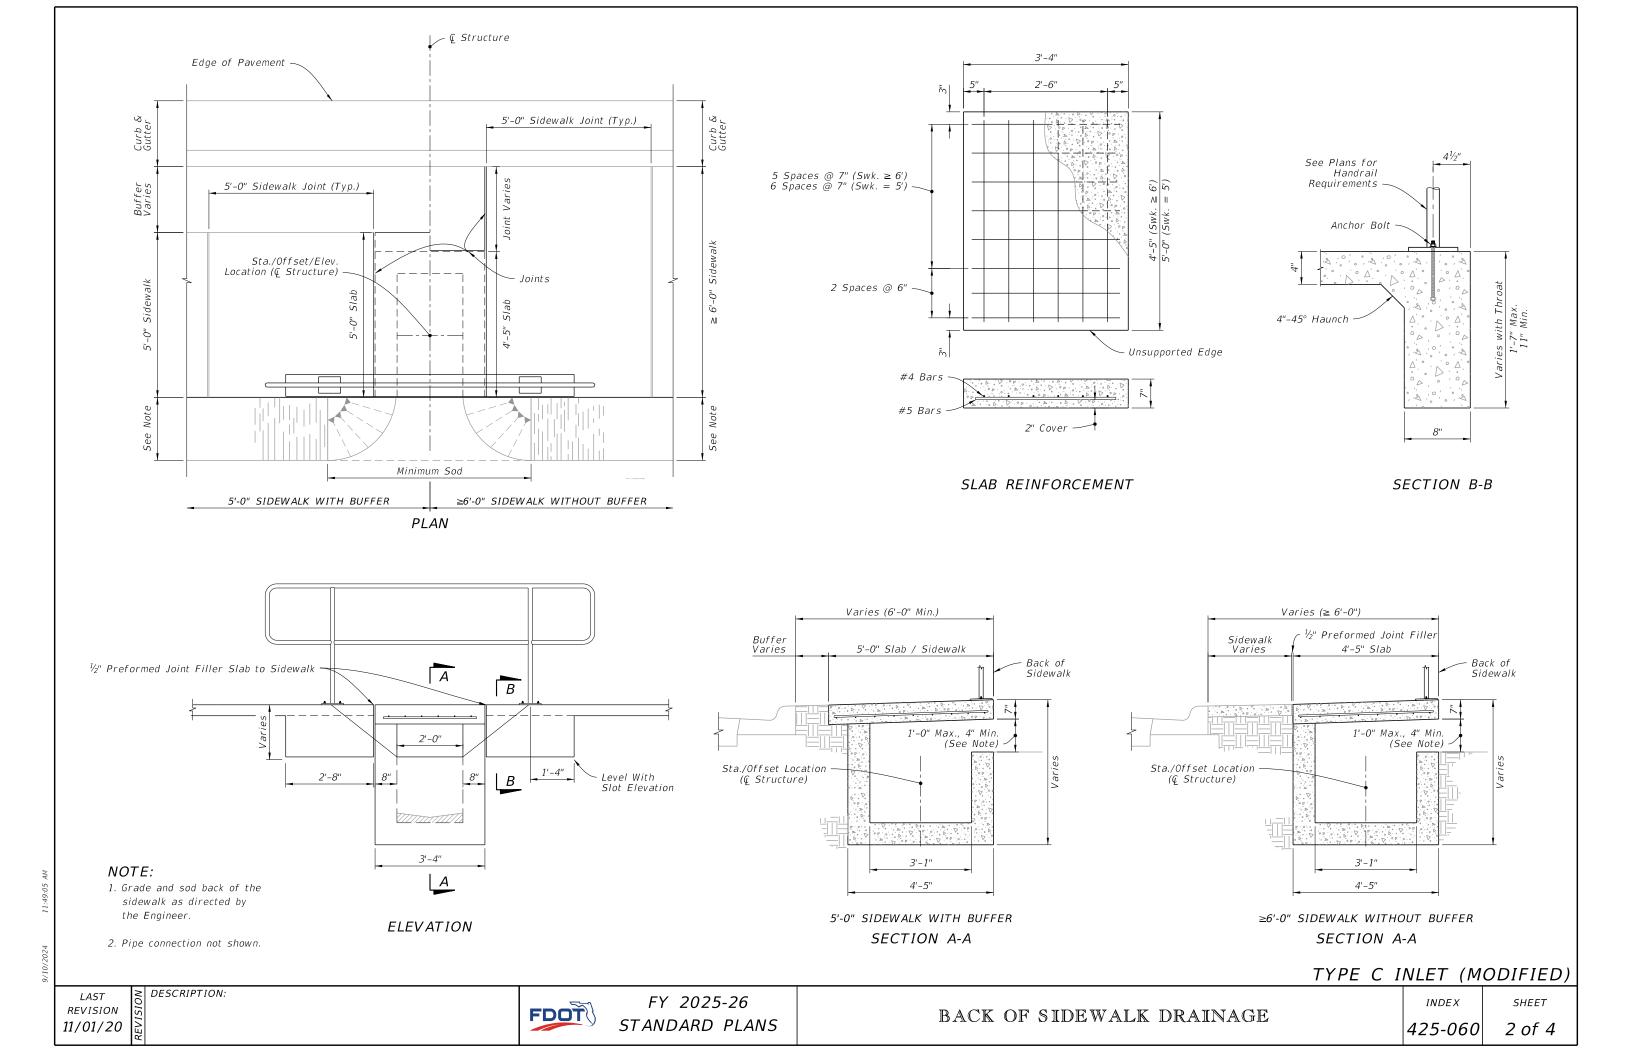

## GENERAL NOTES:

- 1. Work this Index with Index 425-052.
- 2. Quantities are for informational and estimating purposes only.

| TABLE OF CONTENTS: |                                 |  |  |  |
|--------------------|---------------------------------|--|--|--|
| Sheet              | Description                     |  |  |  |
| 1                  | General Notes and Contents      |  |  |  |
| 2                  | Inlet Type C (Modified)         |  |  |  |
| 3                  | Special Concrete Endwall        |  |  |  |
| 4                  | Shallow Ditches and Yard Drains |  |  |  |