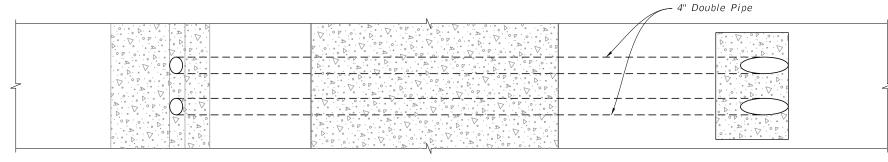

## NOTES:

- 1. Grading back of sidewalk as directed in the Plans.
- 2. Concrete quantities shown are for maximum wall heights and for information only.
- 3. Riprap quantities are for informational and estimating purposes only.

| TABLE - 1              |       |                           |                            |  |
|------------------------|-------|---------------------------|----------------------------|--|
| Pipe Size<br>Dia. (in) | С     | Concrete Class II<br>(CY) | Sand-Cement Riprap<br>(CY) |  |
| 15                     | 4'-9" | 2.3                       | 1.1                        |  |
| 18                     | 5'-3" | 2.6                       | 1.3                        |  |
| 24                     | 6'-3" | 3.3                       | 1.8                        |  |