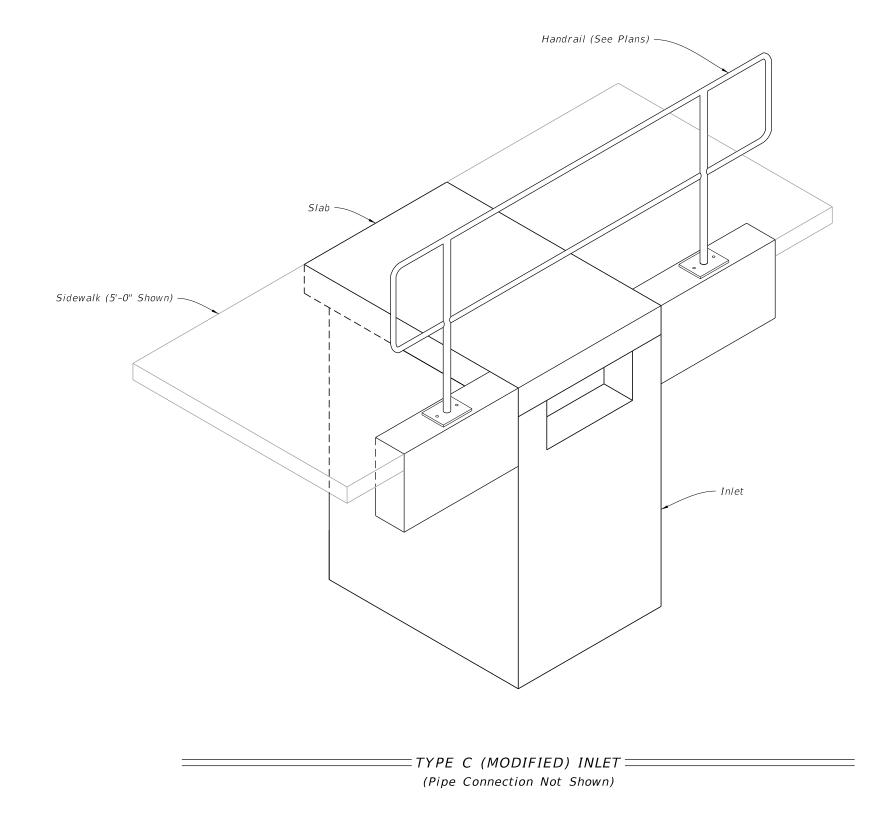

## GENERAL NOTES:

- 1. Work this Index with Index 425-052.
- 2. Quantities are for informational and estimating purposes only.

| TABLE OF CONTENTS: |                                 |  |  |  |
|--------------------|---------------------------------|--|--|--|
| Sheet              | Description                     |  |  |  |
| 1                  | General Notes and Contents      |  |  |  |
| 2                  | Inlet Type C (Modified)         |  |  |  |
| 3                  | Special Concrete Endwall        |  |  |  |
| 4                  | Shallow Ditches and Yard Drains |  |  |  |