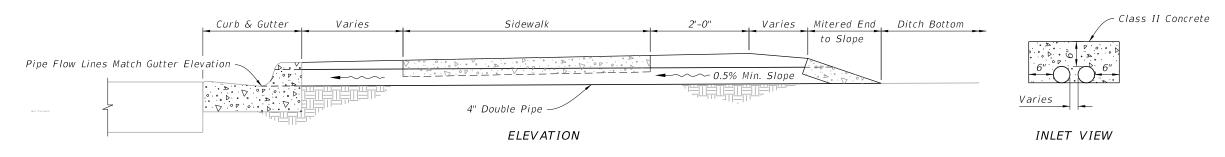

## NOTES:

- 1. Grading back of sidewalk as directed in the Plans.
- 2. Concrete quantities shown are for maximum wall heights and for information only.
- 3. Riprap quantities are for informational and estimating purposes only.

| TABLE - 1              |       |                           |                            |  |
|------------------------|-------|---------------------------|----------------------------|--|
| Pipe Size<br>Dia. (in) | С     | Concrete Class II<br>(CY) | Sand-Cement Riprap<br>(CY) |  |
| 15                     | 4'-9" | 2.3                       | 1.1                        |  |
| 18                     | 5'-3" | 2.6                       | 1.3                        |  |
| 24                     | 6'-3" | 3.3                       | 1.8                        |  |