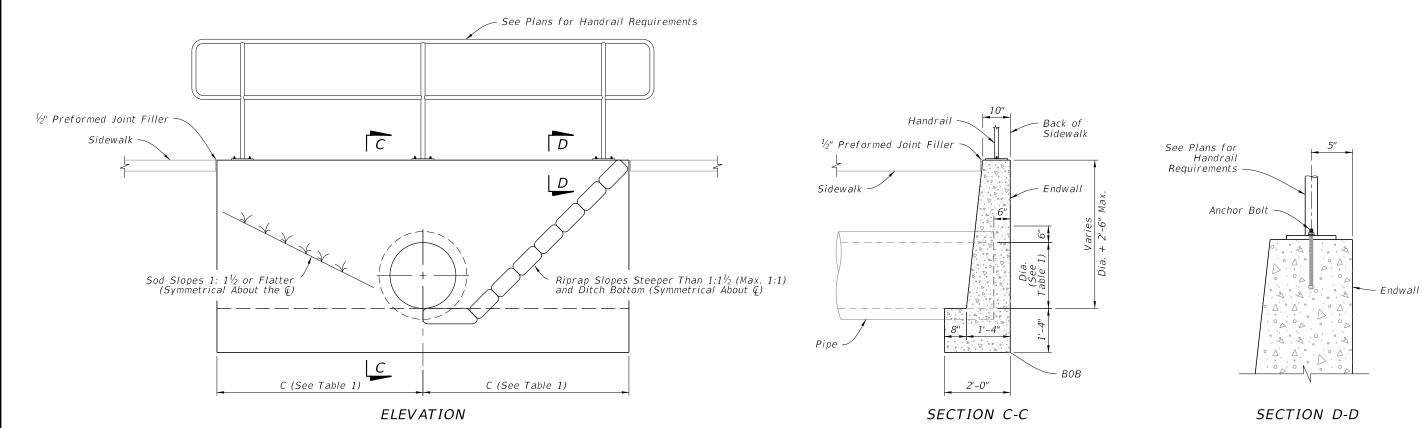

## NOTES:

- 1. Grading back of sidewalk as directed in the Plans.
- 2. Concrete quantities shown are for maximum wall heights and for information only.
- 3. Riprap quantities are for informational and estimating purposes only.

| TABLE - 1              |       |                           |                            |  |
|------------------------|-------|---------------------------|----------------------------|--|
| Pipe Size<br>Dia. (in) | С     | Concrete Class II<br>(CY) | Sand-Cement Riprap<br>(CY) |  |
| 15                     | 4'-9" | 2.3                       | 1.1                        |  |
| 18                     | 5'-3" | 2.6                       | 1.3                        |  |
| 24                     | 6'-3" | 3.3                       | 1.8                        |  |