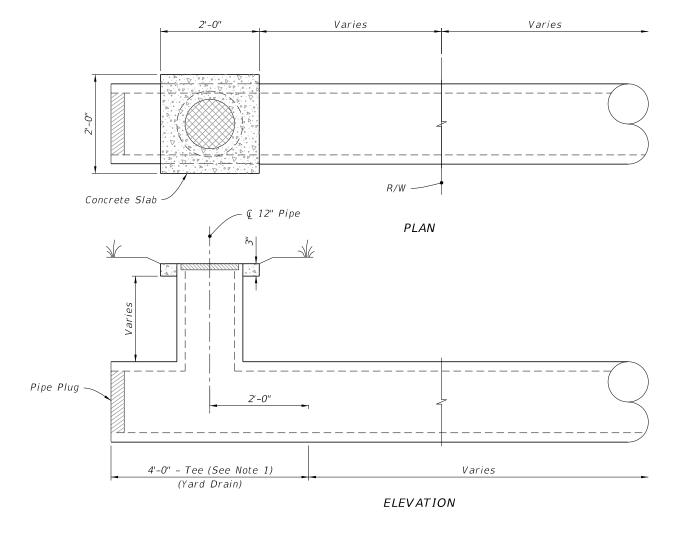

# NOTES:

- 1. Construct at locations as directed by the Engineer.
- 2. Use either cast iron pipe or PVC rigid conduit, U.L. listed for direct sunlight exposure, Schedule 40.

PLAN

## NOTES:

- 1. Tee will be either concrete or PVC, 15"x15"x12".
- 2. Grate will have diameter of  $14\frac{1}{4}$ ",  $2\frac{1}{2}$ " thick, minimum 45 square inches flow area, and be light duty cast iron in accordance Specification 962.