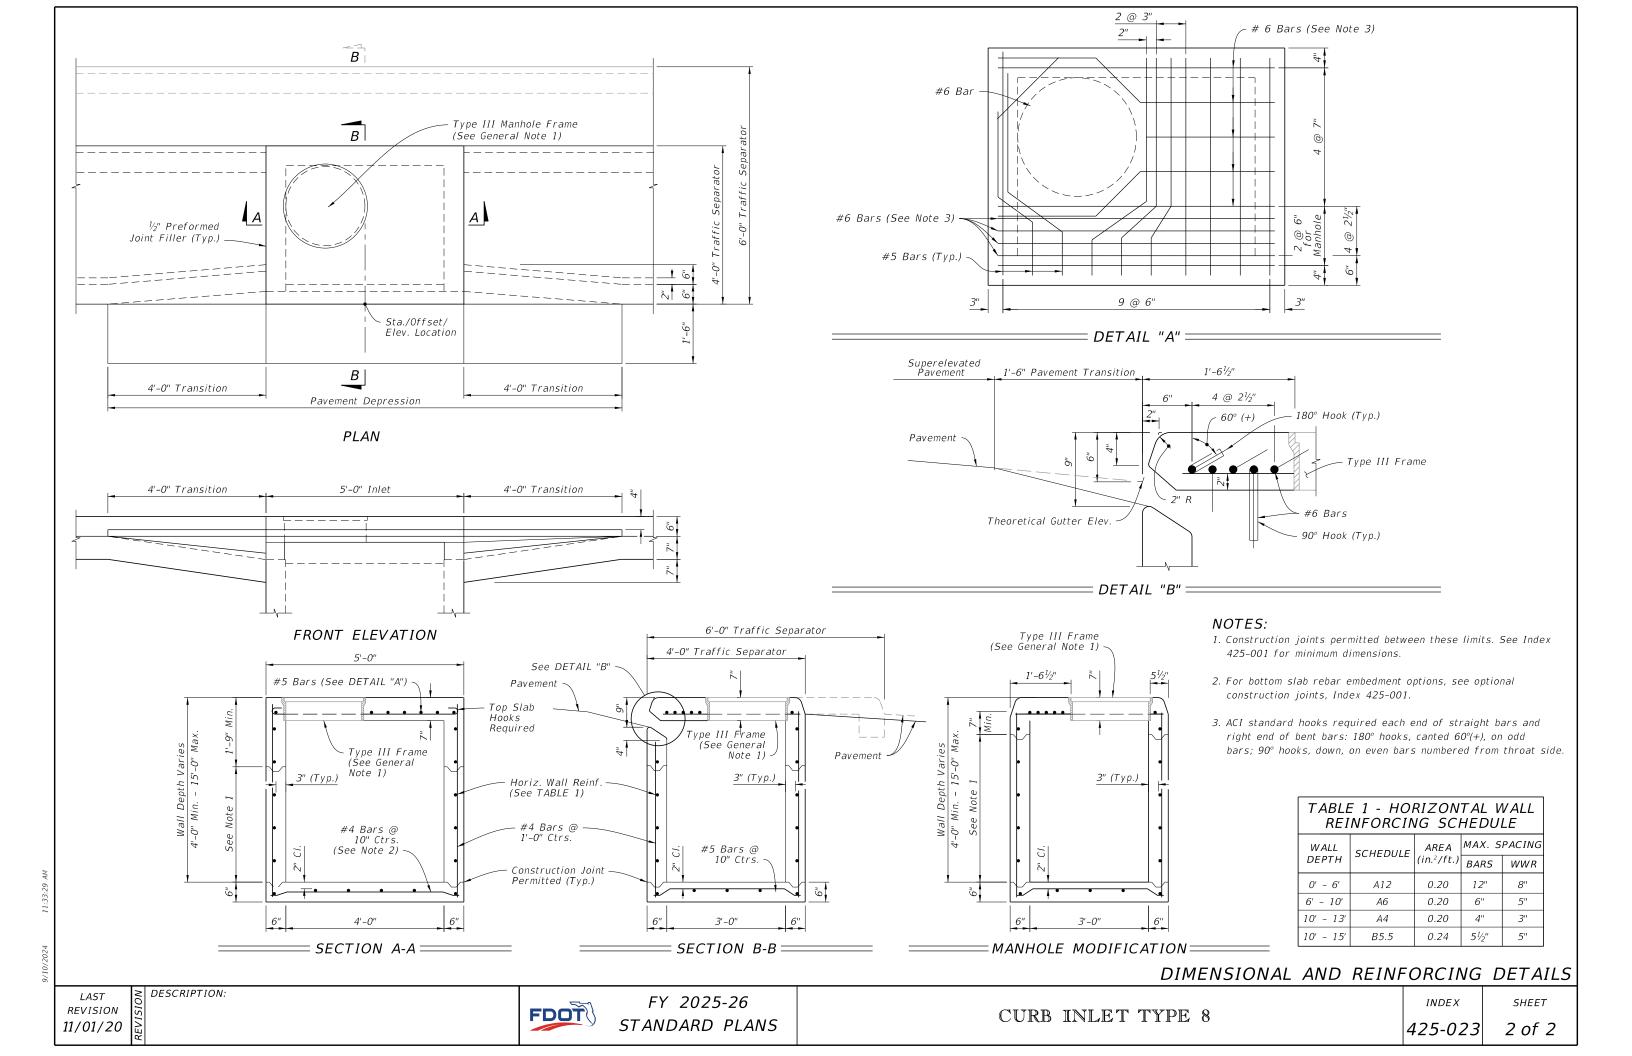

## **GENERAL NOTES:**

- 1. Work this Index with Index 425-001 and Index 425-010.
- 2. Use Grade 60 reinforcing bars with 2" minimum cover unless otherwise shown. See Index 425-001 for equivalent area of welded wire fabric. Cut or bend bars out of way of pipe when necessary. Bars to clear pipe by  $1\frac{1}{2}$ ".
- 3. Recommended maximum pipe sizes are 24" longitudinal and 30" transverse. For larger pipe, inlets with Alt. B bottoms, Index 425-010 is recommended.
- 4. All dimensions are for both precast and cast-in-place inlets unless otherwise shown.

| TABLE OF CONTENTS: |                                     |
|--------------------|-------------------------------------|
| Sheet              | Description                         |
| 1                  | General Notes and Contents          |
| 2                  | Dimensional and Reinforcing Details |

CURB INLET TYPE 8 (Bottom Not Shown)

REVISION 11/01/20