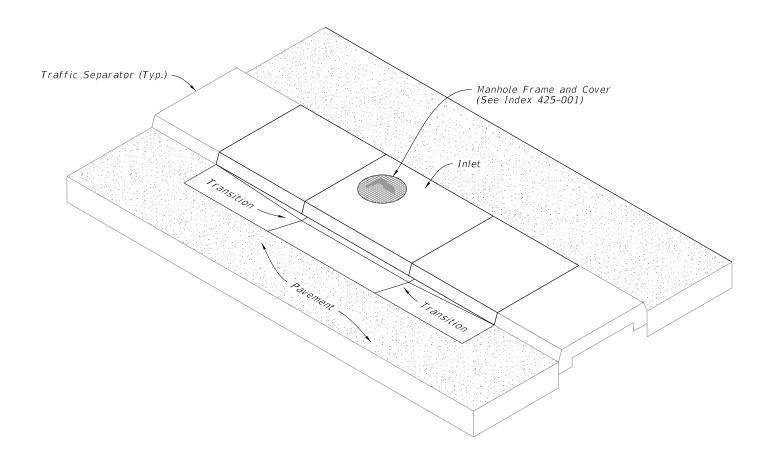

Index 425-010.
- 2. Use Grade 60 reinforcing bars with 2" minimum cover unless otherwise shown. See Index 425-001 for equivalent area of welded wire fabric. Cut or bend bars out of way of pipe when necessary. Bars to clear pipe by  $1\frac{1}{2}$ ".
- 3. Recommended maximum pipe sizes are 24" longitudinal and 30" transverse. For larger pipe, inlets with Alt. B bottoms, Index 425-010 is recommended.
- 4. All dimensions are for both precast and cast-in-place inlets unless otherwise shown.

| TABLE OF CONTENTS: |                                     |
|--------------------|-------------------------------------|
| Sheet              | Description                         |
| 1                  | General Notes and Contents          |
| 2                  | Dimensional and Reinforcing Details |



CURB INLET TYPE 8 (Bottom Not Shown)

REVISION 11/01/20