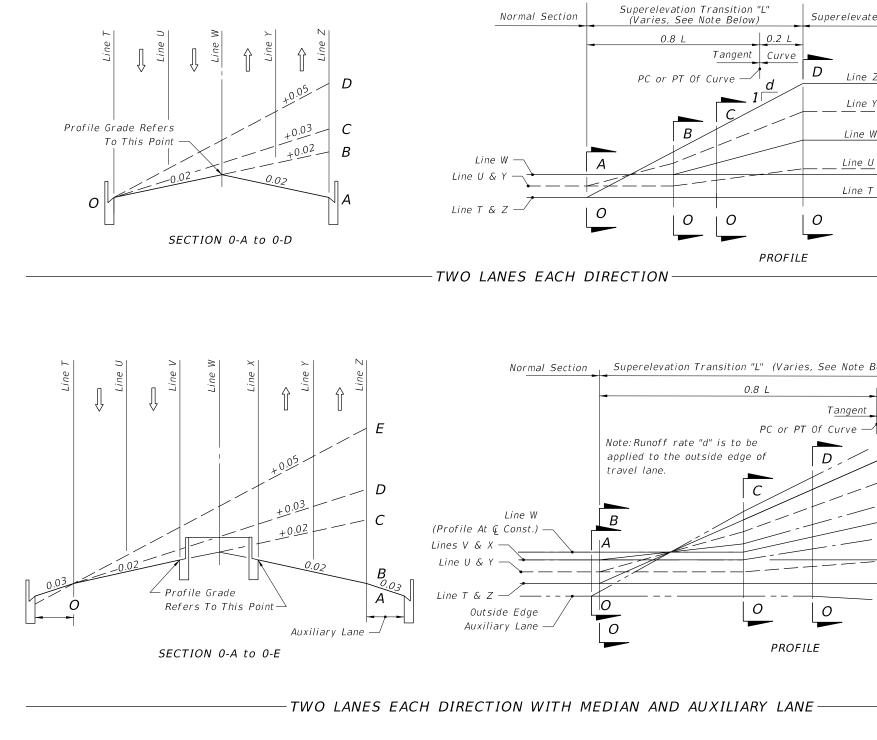

## NOTE:

The sections and profiles shown are examples of superelevation transitions. Similar schemes should be used for roadways having other sections.

| LINE                            | DESCRIPTION                  |  |
|---------------------------------|------------------------------|--|
| T                               | Inside Travel Lane           |  |
| U                               | Inside Lane Line             |  |
|                                 | Inside Median Edge Pavement  |  |
| W                               | € Construction               |  |
| X                               | Outside Median Edge Pavement |  |
| Y                               | Outside Lane Line            |  |
| Z                               | Outside Travel Lane          |  |
| Inside And Outside Are Relative |                              |  |
| To Curve Center                 |                              |  |

| SLOPE RA                                                     | TIOS FOR |  |  |
|--------------------------------------------------------------|----------|--|--|
| SUPERELEVATION                                               |          |  |  |
| TRANSITIONS                                                  |          |  |  |
| DESIGN<br>SPEED<br>MPH                                       | 1:d      |  |  |
| 25-35                                                        | 1:100    |  |  |
| 40                                                           | 1:125    |  |  |
| 45                                                           | 1:150    |  |  |
| 1:125 May Be Used For 45 mph<br>Under Restricted Conditions. |          |  |  |

EXAMPLE SUPERELEVATION SECTIONS AND PROFILES FOR LOW SPEED HIGHWAY

| LAST     | NC  | DESCRIPTION: |
|----------|-----|--------------|
| REVISION | ISI |              |
| 11/01/21 | REV |              |

FY 2025-26 STANDARD PLANS

SUPERELEVATION TRANSITI LOW SPEED HIGHWAYS

| evated | Section |
|--------|---------|
| craceu | Jection |

Line Z Line Y Line W Line U Line U Line Line

| ote Below)         | <b>E</b><br>Superelevated Sec | ction                                            |                           |
|--------------------|-------------------------------|--------------------------------------------------|---------------------------|
| 0.2 L              | Outside Edge                  | -<br><u>Outs</u> ide Auxiliaı<br>'e Edge Of Trav |                           |
| $re \rightarrow d$ | Line_Y                        |                                                  | er Lane)                  |
|                    | Line X                        | <br>ile At @ Const.)                             |                           |
|                    |                               |                                                  |                           |
|                    | Line_U                        |                                                  | Theoretical<br>Grade Line |
|                    | Line T (Outsid                | e Edge Of Trav                                   | el Lane)                  |
|                    |                               | Inside Auxiliary                                 | ' Lane                    |
|                    | 0                             |                                                  |                           |
|                    |                               |                                                  |                           |
|                    |                               |                                                  |                           |
|                    |                               |                                                  |                           |
|                    |                               |                                                  |                           |
|                    |                               |                                                  |                           |
| Y S ======         |                               |                                                  |                           |
|                    |                               |                                                  |                           |
|                    |                               |                                                  |                           |
|                    |                               |                                                  |                           |
| ITIONS -           |                               | INDEX                                            | SHEET                     |
| AYS                |                               | 000-511                                          | 2 of 2                    |