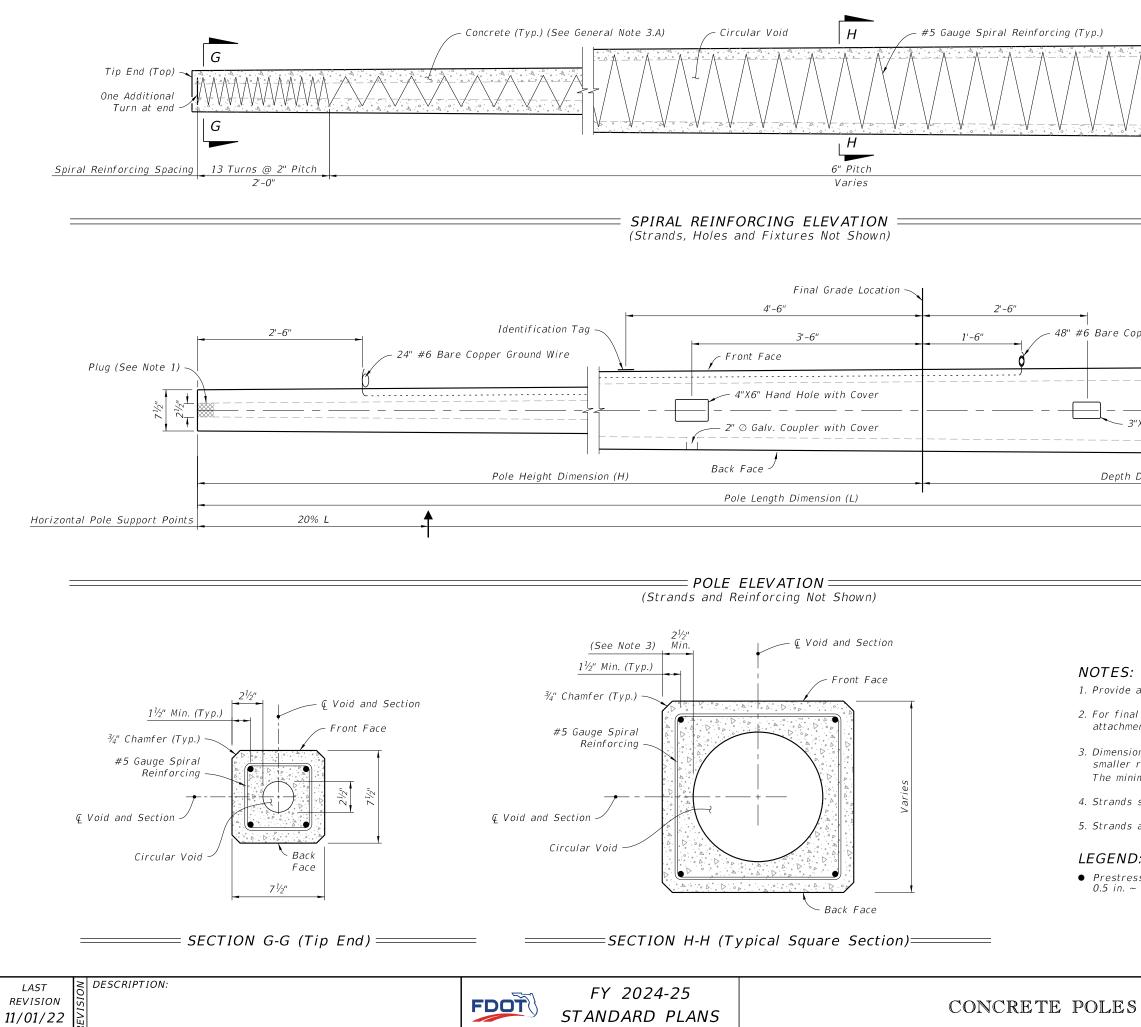

| Түр.)                                                                                                      |           | ver (Typ.)                              |  |  |
|------------------------------------------------------------------------------------------------------------|-----------|-----------------------------------------|--|--|
|                                                                                                            | One .     | tt End (Bottom)<br>Additional<br>at End |  |  |
|                                                                                                            |           |                                         |  |  |
|                                                                                                            |           |                                         |  |  |
|                                                                                                            |           |                                         |  |  |
|                                                                                                            |           |                                         |  |  |
|                                                                                                            |           |                                         |  |  |
|                                                                                                            |           |                                         |  |  |
| oper Ground Wire                                                                                           |           |                                         |  |  |
| 0.162 In./Ft. Tota                                                                                         | I Faper   |                                         |  |  |
|                                                                                                            |           | ole Q                                   |  |  |
|                                                                                                            | < PC      | ne f                                    |  |  |
| 7'-0"                                                                                                      |           |                                         |  |  |
| ▲ 3'-6"                                                                                                    |           |                                         |  |  |
|                                                                                                            | <b></b>   |                                         |  |  |
|                                                                                                            |           |                                         |  |  |
|                                                                                                            |           |                                         |  |  |
|                                                                                                            |           |                                         |  |  |
|                                                                                                            |           |                                         |  |  |
| minimum 3" concrete plug at the Tip E                                                                      | nd.       |                                         |  |  |
| erection, tilt pole upright with single n<br>nt located a distance of 10 feet from t                       |           |                                         |  |  |
| n may vary from 2¼" to 3½" to accommo<br>adius of optional stepped (PVC) void.<br>num void diameter is 2". |           |                                         |  |  |
| shown are continuous from Tip End to a                                                                     | Butt End. |                                         |  |  |
| are not shown in the elevation views for clarity.                                                          |           |                                         |  |  |
|                                                                                                            |           |                                         |  |  |
| sed Strand:<br>24 kips before transfer or<br>~ 14 kips before transfer<br>s total)                         |           |                                         |  |  |
| SERVICE POLE TY                                                                                            | PE P-IIE  | 3 (36 Ft.)                              |  |  |
|                                                                                                            | INDEX     | SHEET                                   |  |  |
|                                                                                                            | 641-010   | 3 of 11                                 |  |  |