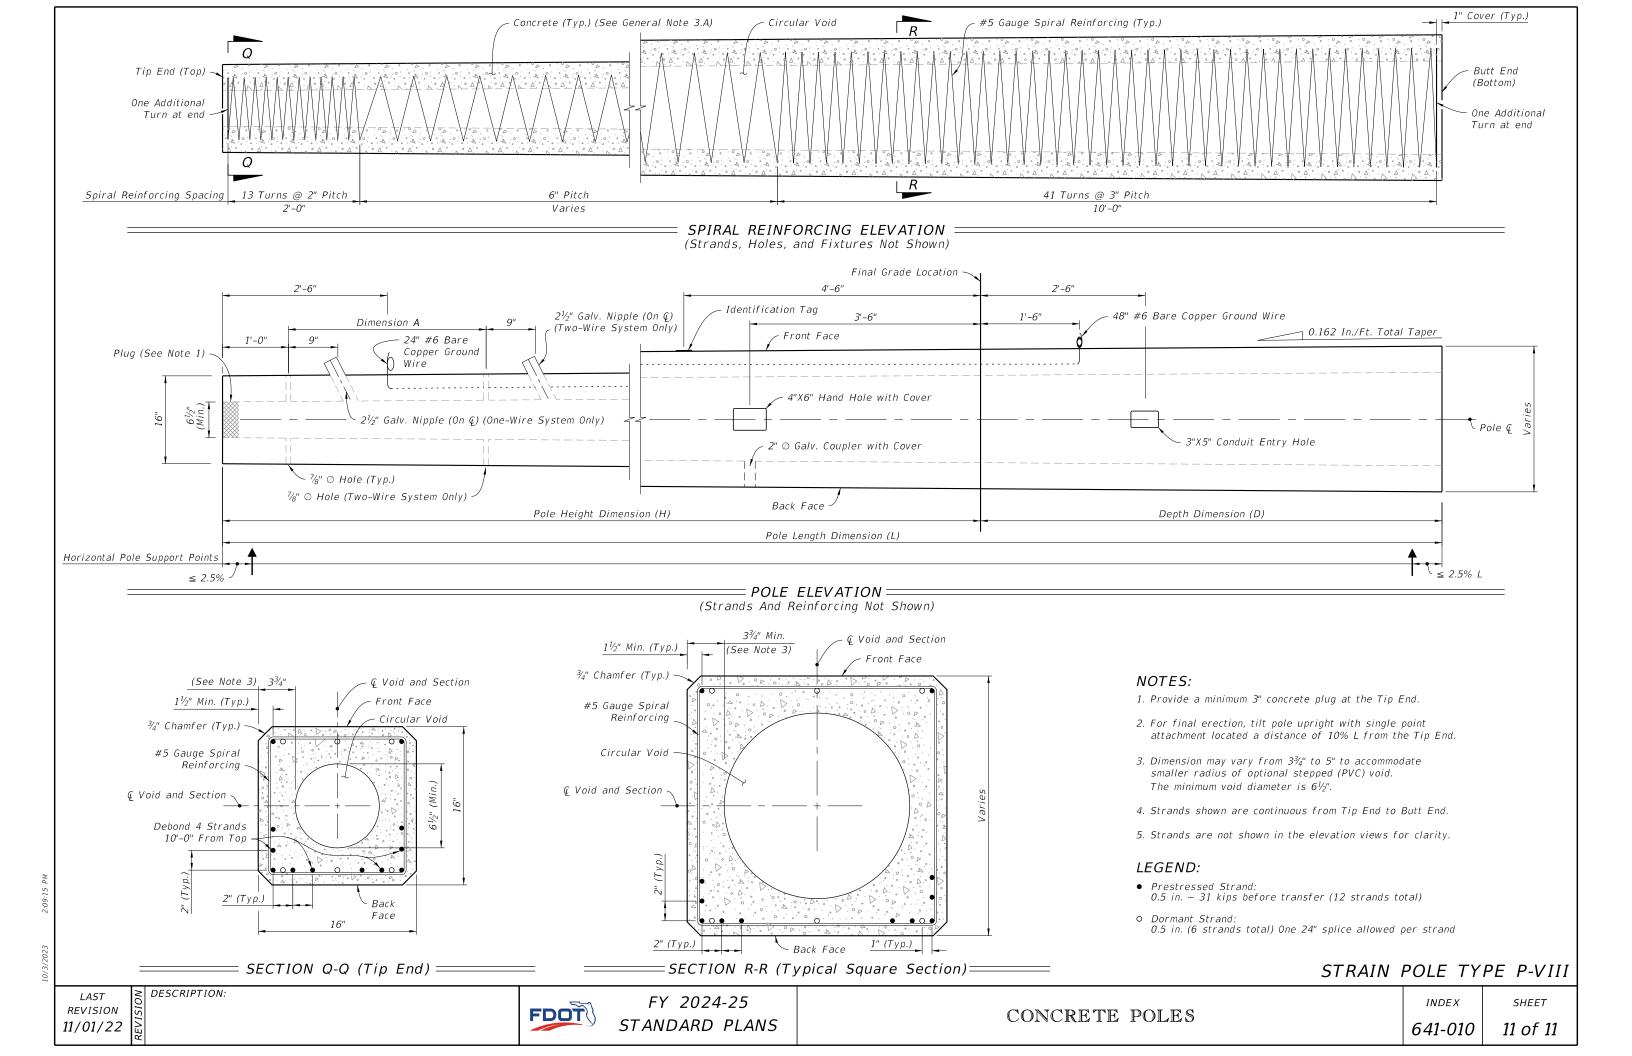

| rcing (Typ.)                                                                                                   | 1" Cove | <u>r (Тур.)</u>            |  |  |
|----------------------------------------------------------------------------------------------------------------|---------|----------------------------|--|--|
|                                                                                                                | One     | End (Bottom)<br>Additional |  |  |
|                                                                                                                | Turr    | n at end                   |  |  |
|                                                                                                                |         |                            |  |  |
|                                                                                                                | - 1     |                            |  |  |
|                                                                                                                |         |                            |  |  |
|                                                                                                                |         |                            |  |  |
|                                                                                                                |         |                            |  |  |
|                                                                                                                |         |                            |  |  |
| 48" #6 Bare Copper Ground Wi                                                                                   | ire     |                            |  |  |
| 0.162 In./Ft. Total Taper                                                                                      |         |                            |  |  |
|                                                                                                                |         |                            |  |  |
|                                                                                                                |         | Pole 🦕                     |  |  |
|                                                                                                                |         | role ų                     |  |  |
| <i>4</i> . OII                                                                                                 |         |                            |  |  |
| 4'-0''                                                                                                         |         |                            |  |  |
|                                                                                                                |         |                            |  |  |
| 2'-0"                                                                                                          |         |                            |  |  |
|                                                                                                                |         |                            |  |  |
|                                                                                                                |         |                            |  |  |
|                                                                                                                |         |                            |  |  |
|                                                                                                                |         |                            |  |  |
| minimum 3" concrete plug at the Tip E                                                                          |         |                            |  |  |
| erection, tilt pole upright with single point<br>nt located a distance of 4 feet from the Tip End.             |         |                            |  |  |
| n may vary from 2¼" to 3½" to accommodate<br>adius of optional stepped (PVC) void.<br>num void diameter is 2". |         |                            |  |  |
| shown are continuous from Tip End to Butt End.                                                                 |         |                            |  |  |
| are not shown in the elevation views for clarity.                                                              |         |                            |  |  |
|                                                                                                                |         |                            |  |  |
| sed Strand:<br>24 kips before transfer or<br>~ 14 kips before transfer (4 strands total)                       |         |                            |  |  |
| SERVICE POLE - TYPE P-IIA (12 Ft.)                                                                             |         |                            |  |  |
|                                                                                                                | INDEX   | SHEET                      |  |  |
|                                                                                                                | 641-010 | 2 of 11                    |  |  |

| Түр.)                                                                                                      |           | ver (Typ.)                              |  |  |
|------------------------------------------------------------------------------------------------------------|-----------|-----------------------------------------|--|--|
|                                                                                                            | One .     | tt End (Bottom)<br>Additional<br>at End |  |  |
|                                                                                                            |           |                                         |  |  |
|                                                                                                            |           |                                         |  |  |
|                                                                                                            |           |                                         |  |  |
|                                                                                                            |           |                                         |  |  |
|                                                                                                            |           |                                         |  |  |
|                                                                                                            |           |                                         |  |  |
| oper Ground Wire                                                                                           |           |                                         |  |  |
| 0.162 In./Ft. Tota                                                                                         | I Faper   |                                         |  |  |
|                                                                                                            |           | ole Q                                   |  |  |
|                                                                                                            | < PC      | ne f                                    |  |  |
| 7'-0"                                                                                                      |           |                                         |  |  |
| ▲ 3'-6"                                                                                                    |           |                                         |  |  |
|                                                                                                            | <b></b>   |                                         |  |  |
|                                                                                                            |           |                                         |  |  |
|                                                                                                            |           |                                         |  |  |
|                                                                                                            |           |                                         |  |  |
|                                                                                                            |           |                                         |  |  |
| minimum 3" concrete plug at the Tip E                                                                      | nd.       |                                         |  |  |
| erection, tilt pole upright with single n<br>nt located a distance of 10 feet from t                       |           |                                         |  |  |
| n may vary from 2¼" to 3½" to accommo<br>adius of optional stepped (PVC) void.<br>num void diameter is 2". |           |                                         |  |  |
| shown are continuous from Tip End to a                                                                     | Butt End. |                                         |  |  |
| are not shown in the elevation views for clarity.                                                          |           |                                         |  |  |
|                                                                                                            |           |                                         |  |  |
| sed Strand:<br>24 kips before transfer or<br>~ 14 kips before transfer<br>s total)                         |           |                                         |  |  |
| SERVICE POLE TY                                                                                            | PE P-IIE  | 3 (36 Ft.)                              |  |  |
|                                                                                                            | INDEX     | SHEET                                   |  |  |
|                                                                                                            | 641-010   | 3 of 11                                 |  |  |

| Тур.)                                                                                                         |                                        | ver (Typ.)                   |  |  |
|---------------------------------------------------------------------------------------------------------------|----------------------------------------|------------------------------|--|--|
|                                                                                                               | One ,                                  | t End (Bottom)<br>Additional |  |  |
| V V                                                                                                           | Turn                                   | at End                       |  |  |
|                                                                                                               |                                        |                              |  |  |
|                                                                                                               |                                        |                              |  |  |
|                                                                                                               |                                        |                              |  |  |
|                                                                                                               |                                        |                              |  |  |
|                                                                                                               |                                        |                              |  |  |
| #6 Bare Copper Ground Wire<br>0.162 In./Ft. Total                                                             | Taper                                  |                              |  |  |
|                                                                                                               |                                        |                              |  |  |
|                                                                                                               | —————————————————————————————————————— | ole 🧕                        |  |  |
| 6'-0"                                                                                                         |                                        |                              |  |  |
| ▲ 3'-0"                                                                                                       |                                        |                              |  |  |
|                                                                                                               |                                        |                              |  |  |
|                                                                                                               |                                        |                              |  |  |
|                                                                                                               |                                        |                              |  |  |
|                                                                                                               |                                        |                              |  |  |
|                                                                                                               |                                        |                              |  |  |
| a minimum 3" concrete plug at the Tip E                                                                       | nd.                                    |                              |  |  |
| erection, tilt pole upright with single point<br>nt located a distance of 5 feet from the Tip End.            |                                        |                              |  |  |
| n may vary from $2\frac{1}{4}$ " to $3\frac{1}{2}$ " to accommc optional stepped (PVC) void. The minin is 2". |                                        |                              |  |  |
| shown are continuous from Tip End to Butt End.                                                                |                                        |                              |  |  |
| are not shown in the elevation views for clarity.                                                             |                                        |                              |  |  |
| :                                                                                                             |                                        |                              |  |  |
| sed Strand:<br>24 kips before transfer or<br>~ 14 kips before transfer<br>'s total)                           |                                        |                              |  |  |
| SERVICE POLE TYPE P-IID (16 Ft.)                                                                              |                                        |                              |  |  |
|                                                                                                               | INDEX                                  | SHEET                        |  |  |
|                                                                                                               | 641-010                                | 5 of 11                      |  |  |

LAST

|                                                                                                             |             | er (Typ.)                                |  |  |
|-------------------------------------------------------------------------------------------------------------|-------------|------------------------------------------|--|--|
|                                                                                                             | (Bo         | tt End<br>ottom)<br>Additional<br>at End |  |  |
|                                                                                                             |             |                                          |  |  |
|                                                                                                             |             |                                          |  |  |
| oper Ground Wire<br>0.162 In./Ft. Total                                                                     | Taper_      |                                          |  |  |
|                                                                                                             |             |                                          |  |  |
| X5" Conduit Entry Hole                                                                                      |             | Varies                                   |  |  |
| Dimension (D)                                                                                               |             |                                          |  |  |
| 20% L                                                                                                       |             |                                          |  |  |
| I                                                                                                           |             |                                          |  |  |
|                                                                                                             |             |                                          |  |  |
|                                                                                                             |             |                                          |  |  |
| a minimum 3" concrete plug at the Tip E                                                                     | nd.         |                                          |  |  |
| erection, tilt pole upright with single point<br>nt located a distance of 33% L from the Tip End.           |             |                                          |  |  |
| n may vary from 2½" to 3¾" to accommo<br>adius of optional stepped (PVC) void.<br>mum void diameter is 2½". | odate       |                                          |  |  |
| shown are continuous from Tip End to I                                                                      | Butt End.   |                                          |  |  |
| are not shown in the elevation views fo                                                                     | er clarity. |                                          |  |  |
| :                                                                                                           |             |                                          |  |  |
| sed Strand:<br>31 kips before transfer (4 strands tot.                                                      | al)         |                                          |  |  |
|                                                                                                             |             |                                          |  |  |
|                                                                                                             | POLE T      | YPE P-III                                |  |  |
|                                                                                                             | INDEX       | SHEET                                    |  |  |

641-010

6 of 11