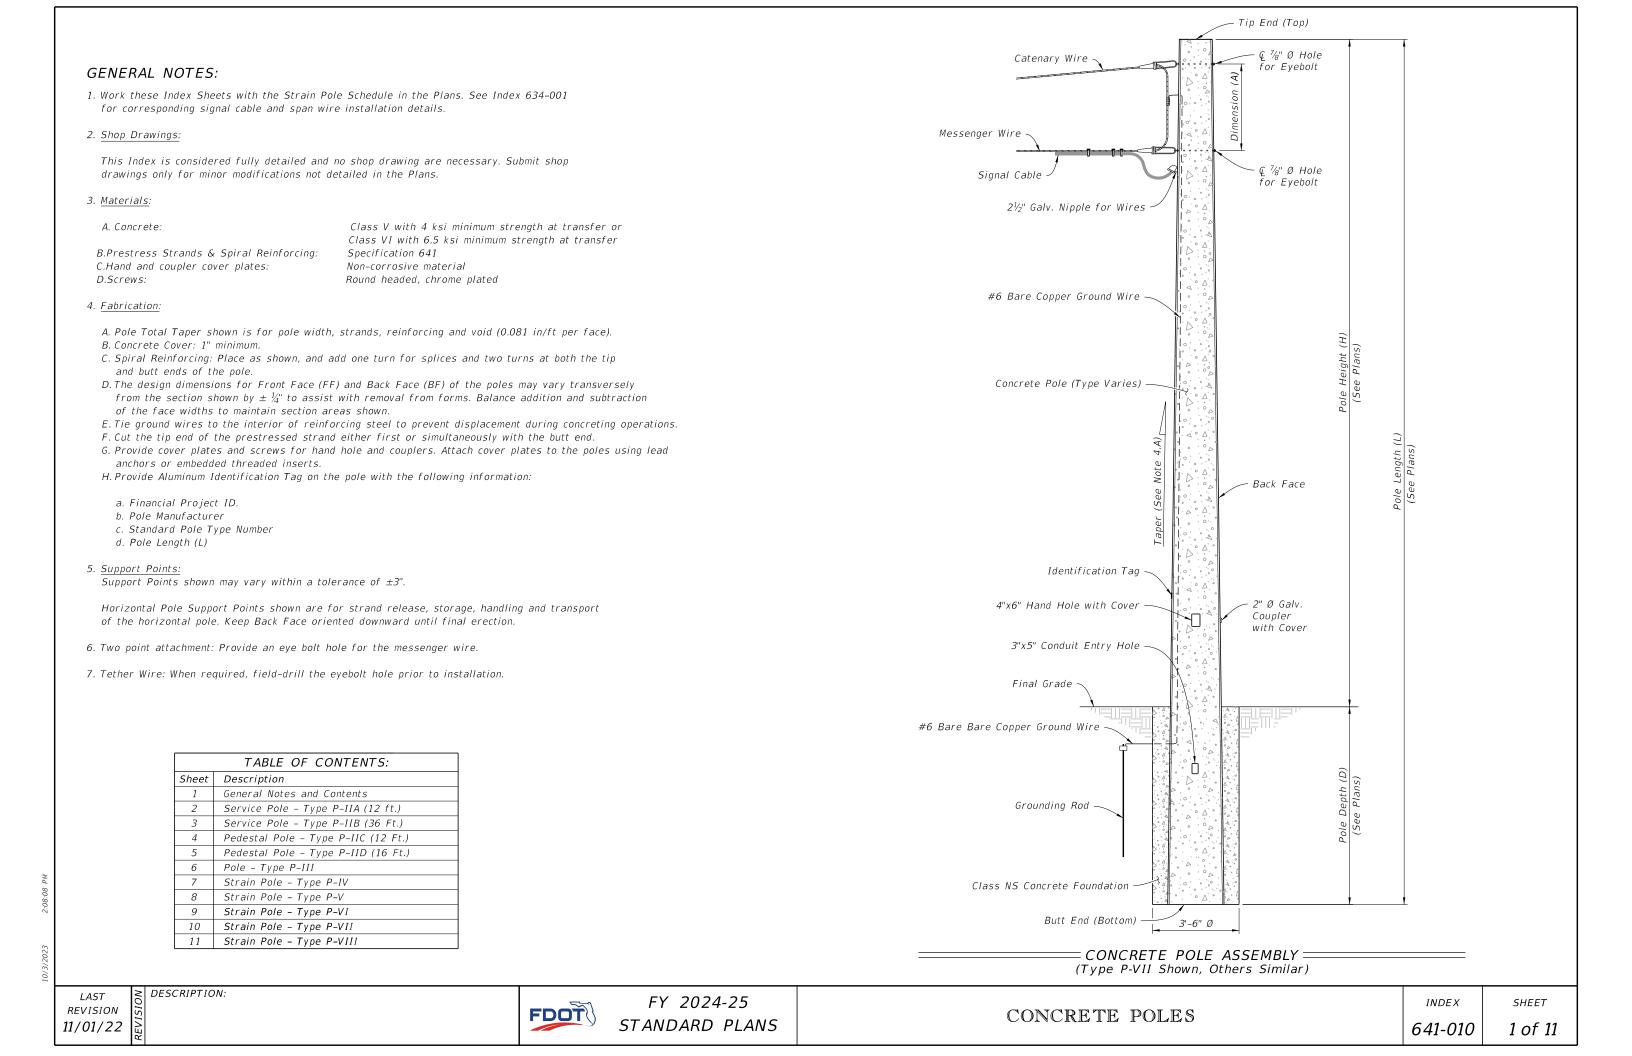

| rcing (Typ.)                                                                                                   | 1" Cove | <u>r (Тур.)</u>            |  |  |
|----------------------------------------------------------------------------------------------------------------|---------|----------------------------|--|--|
|                                                                                                                | One     | End (Bottom)<br>Additional |  |  |
|                                                                                                                | Turr    | n at end                   |  |  |
|                                                                                                                |         |                            |  |  |
|                                                                                                                | - 1     |                            |  |  |
|                                                                                                                |         |                            |  |  |
|                                                                                                                |         |                            |  |  |
|                                                                                                                |         |                            |  |  |
|                                                                                                                |         |                            |  |  |
| 48" #6 Bare Copper Ground Wi                                                                                   | ire     |                            |  |  |
| 0.162 In./Ft. Total Taper                                                                                      |         |                            |  |  |
|                                                                                                                |         |                            |  |  |
|                                                                                                                |         | Pole 🦕                     |  |  |
|                                                                                                                |         | role ų                     |  |  |
| <i>4</i> . OII                                                                                                 |         |                            |  |  |
| 4'-0''                                                                                                         |         |                            |  |  |
|                                                                                                                |         |                            |  |  |
| 2'-0"                                                                                                          |         |                            |  |  |
|                                                                                                                |         |                            |  |  |
|                                                                                                                |         |                            |  |  |
|                                                                                                                |         |                            |  |  |
|                                                                                                                |         |                            |  |  |
| minimum 3" concrete plug at the Tip E                                                                          |         |                            |  |  |
| erection, tilt pole upright with single point<br>nt located a distance of 4 feet from the Tip End.             |         |                            |  |  |
| n may vary from 2¼" to 3½" to accommodate<br>adius of optional stepped (PVC) void.<br>num void diameter is 2". |         |                            |  |  |
| shown are continuous from Tip End to Butt End.                                                                 |         |                            |  |  |
| are not shown in the elevation views for clarity.                                                              |         |                            |  |  |
|                                                                                                                |         |                            |  |  |
| sed Strand:<br>24 kips before transfer or<br>~ 14 kips before transfer (4 strands total)                       |         |                            |  |  |
| SERVICE POLE - TYPE P-IIA (12 Ft.)                                                                             |         |                            |  |  |
|                                                                                                                | INDEX   | SHEET                      |  |  |
|                                                                                                                | 641-010 | 2 of 11                    |  |  |