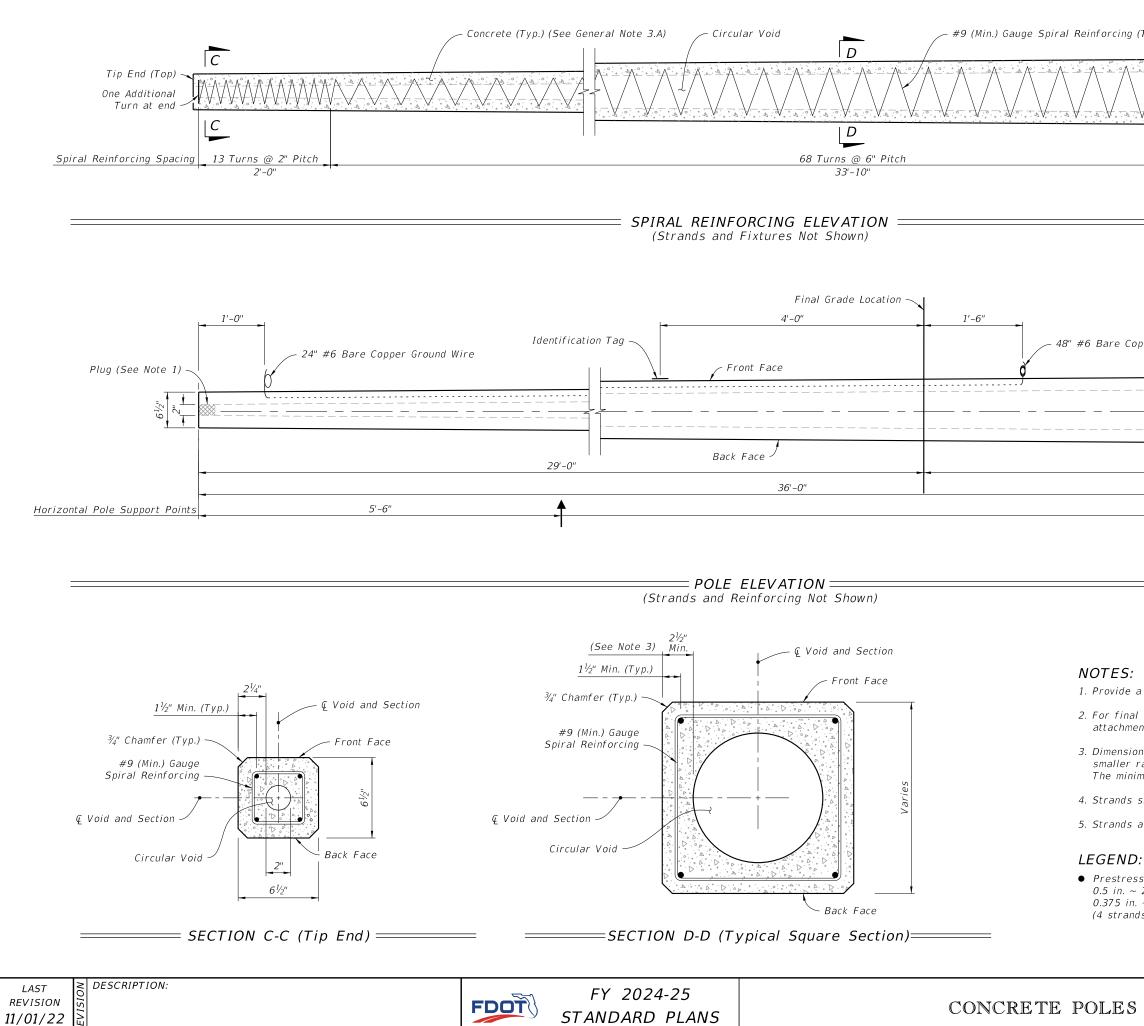

| Тур.)                                                                                                         |                                        | ver (Typ.)                   |  |  |
|---------------------------------------------------------------------------------------------------------------|----------------------------------------|------------------------------|--|--|
|                                                                                                               | One ,                                  | t End (Bottom)<br>Additional |  |  |
| V V                                                                                                           | Turn                                   | at End                       |  |  |
|                                                                                                               |                                        |                              |  |  |
|                                                                                                               |                                        |                              |  |  |
|                                                                                                               |                                        |                              |  |  |
|                                                                                                               |                                        |                              |  |  |
|                                                                                                               |                                        |                              |  |  |
| #6 Bare Copper Ground Wire<br>0.162 In./Ft. Total                                                             | Taper                                  |                              |  |  |
|                                                                                                               |                                        |                              |  |  |
|                                                                                                               | —————————————————————————————————————— | ole 🧕                        |  |  |
| 6'-0"                                                                                                         |                                        |                              |  |  |
| ▲ 3'-0"                                                                                                       |                                        |                              |  |  |
|                                                                                                               |                                        |                              |  |  |
|                                                                                                               |                                        |                              |  |  |
|                                                                                                               |                                        |                              |  |  |
|                                                                                                               |                                        |                              |  |  |
|                                                                                                               |                                        |                              |  |  |
| a minimum 3" concrete plug at the Tip E                                                                       | nd.                                    |                              |  |  |
| erection, tilt pole upright with single point<br>nt located a distance of 5 feet from the Tip End.            |                                        |                              |  |  |
| n may vary from $2\frac{1}{4}$ " to $3\frac{1}{2}$ " to accommc optional stepped (PVC) void. The minin is 2". |                                        |                              |  |  |
| shown are continuous from Tip End to Butt End.                                                                |                                        |                              |  |  |
| are not shown in the elevation views for clarity.                                                             |                                        |                              |  |  |
| :                                                                                                             |                                        |                              |  |  |
| sed Strand:<br>24 kips before transfer or<br>~ 14 kips before transfer<br>'s total)                           |                                        |                              |  |  |
| SERVICE POLE TYPE P-IID (16 Ft.)                                                                              |                                        |                              |  |  |
|                                                                                                               | INDEX                                  | SHEET                        |  |  |
|                                                                                                               | 641-010                                | 5 of 11                      |  |  |