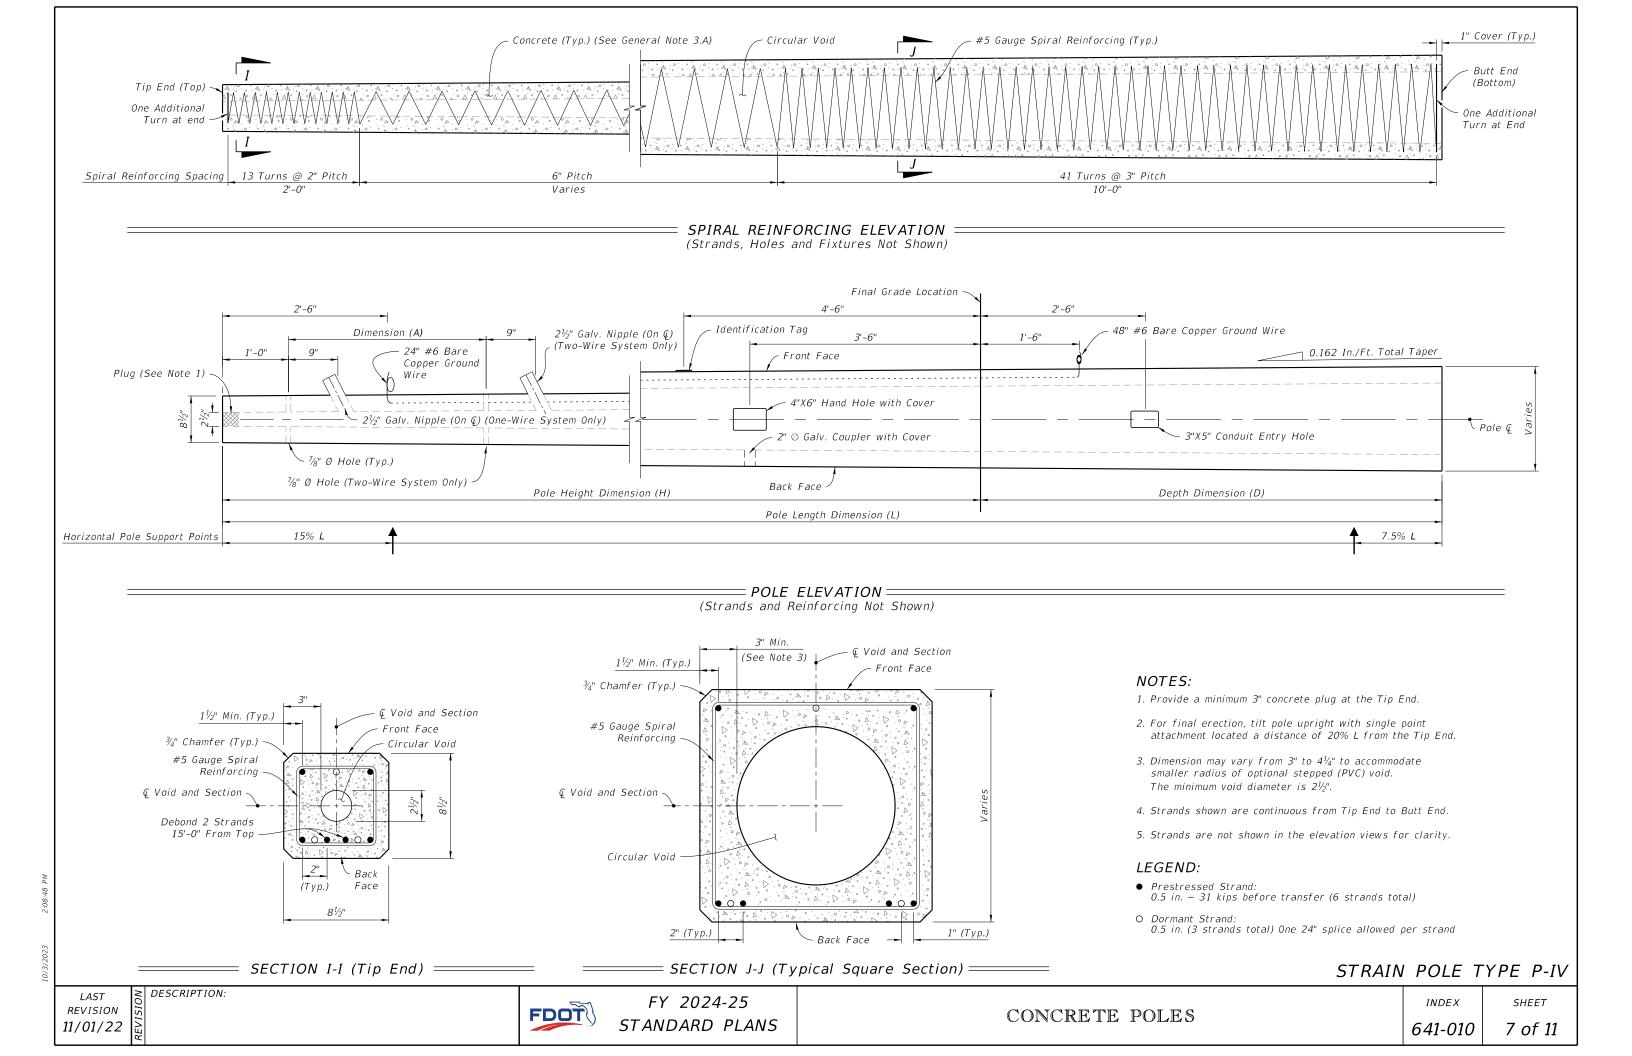

|             |                                          |  |  |
| sed Strand:<br>31 kips before transfer (4 strands tot.                                                      | al)         |                                          |  |  |
|                                                                                                             |             |                                          |  |  |
|                                                                                                             | POLE T      | YPE P-III                                |  |  |
|                                                                                                             | INDEX       | SHEET                                    |  |  |

641-010

6 of 11