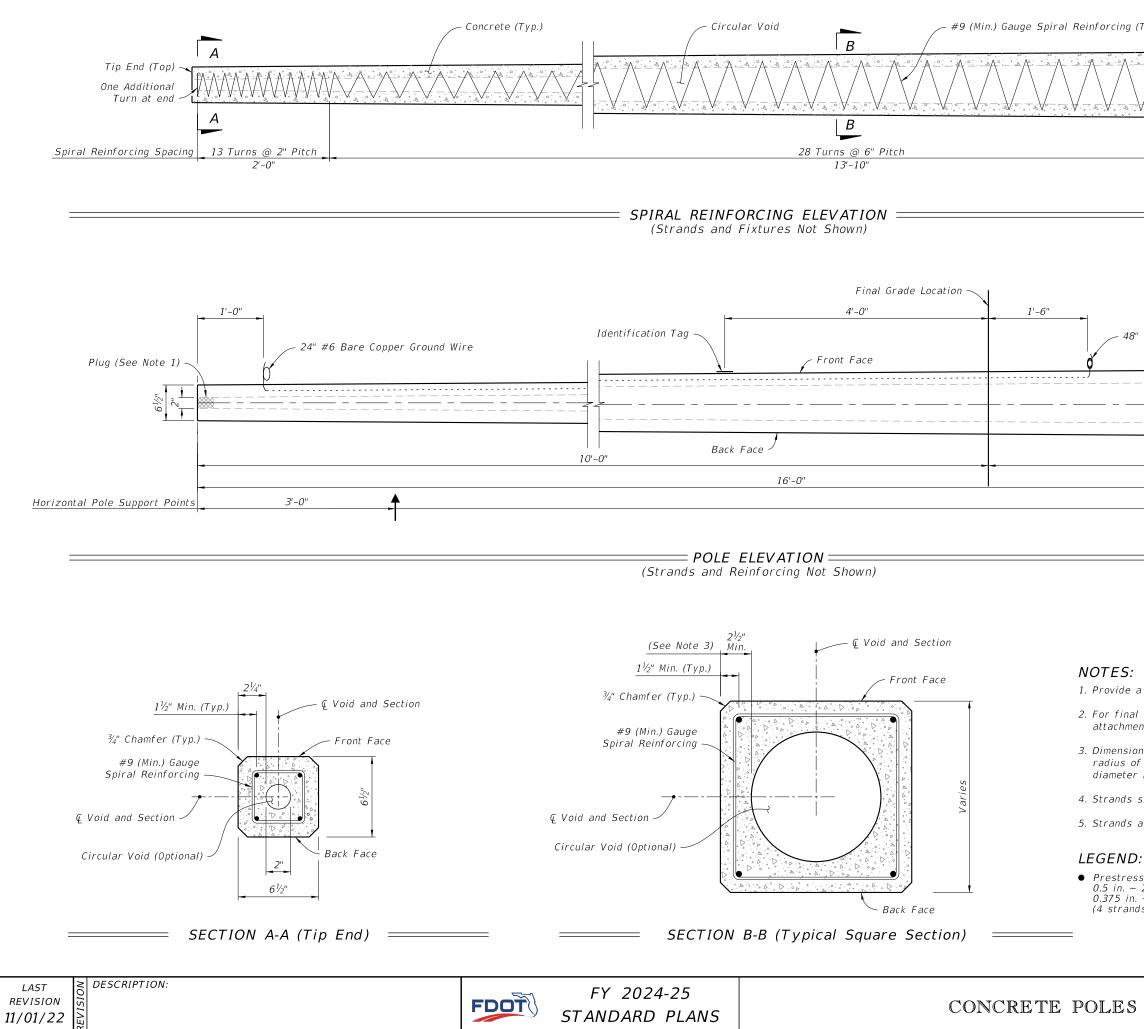

| rcing (Typ.)                                                                                                   | 1" Cove | <u>r (Тур.)</u>            |  |  |
|----------------------------------------------------------------------------------------------------------------|---------|----------------------------|--|--|
|                                                                                                                | One     | End (Bottom)<br>Additional |  |  |
|                                                                                                                | Turr    | n at end                   |  |  |
|                                                                                                                |         |                            |  |  |
|                                                                                                                | - 1     |                            |  |  |
|                                                                                                                |         |                            |  |  |
|                                                                                                                |         |                            |  |  |
|                                                                                                                |         |                            |  |  |
|                                                                                                                |         |                            |  |  |
| 48" #6 Bare Copper Ground Wi                                                                                   | ire     |                            |  |  |
| 0.162 In./Ft. Total Taper                                                                                      |         |                            |  |  |
|                                                                                                                |         |                            |  |  |
|                                                                                                                |         | Pole 🦕                     |  |  |
|                                                                                                                |         | role ų                     |  |  |
| <i>4</i> . OII                                                                                                 |         |                            |  |  |
| 4'-0''                                                                                                         |         |                            |  |  |
|                                                                                                                |         |                            |  |  |
| 2'-0"                                                                                                          |         |                            |  |  |
|                                                                                                                |         |                            |  |  |
|                                                                                                                |         |                            |  |  |
|                                                                                                                |         |                            |  |  |
|                                                                                                                |         |                            |  |  |
| minimum 3" concrete plug at the Tip E                                                                          |         |                            |  |  |
| erection, tilt pole upright with single point<br>nt located a distance of 4 feet from the Tip End.             |         |                            |  |  |
| n may vary from 2¼" to 3½" to accommodate<br>adius of optional stepped (PVC) void.<br>num void diameter is 2". |         |                            |  |  |
| shown are continuous from Tip End to Butt End.                                                                 |         |                            |  |  |
| are not shown in the elevation views for clarity.                                                              |         |                            |  |  |
|                                                                                                                |         |                            |  |  |
| sed Strand:<br>24 kips before transfer or<br>~ 14 kips before transfer (4 strands total)                       |         |                            |  |  |
| SERVICE POLE - TYPE P-IIA (12 Ft.)                                                                             |         |                            |  |  |
|                                                                                                                | INDEX   | SHEET                      |  |  |
|                                                                                                                | 641-010 | 2 of 11                    |  |  |