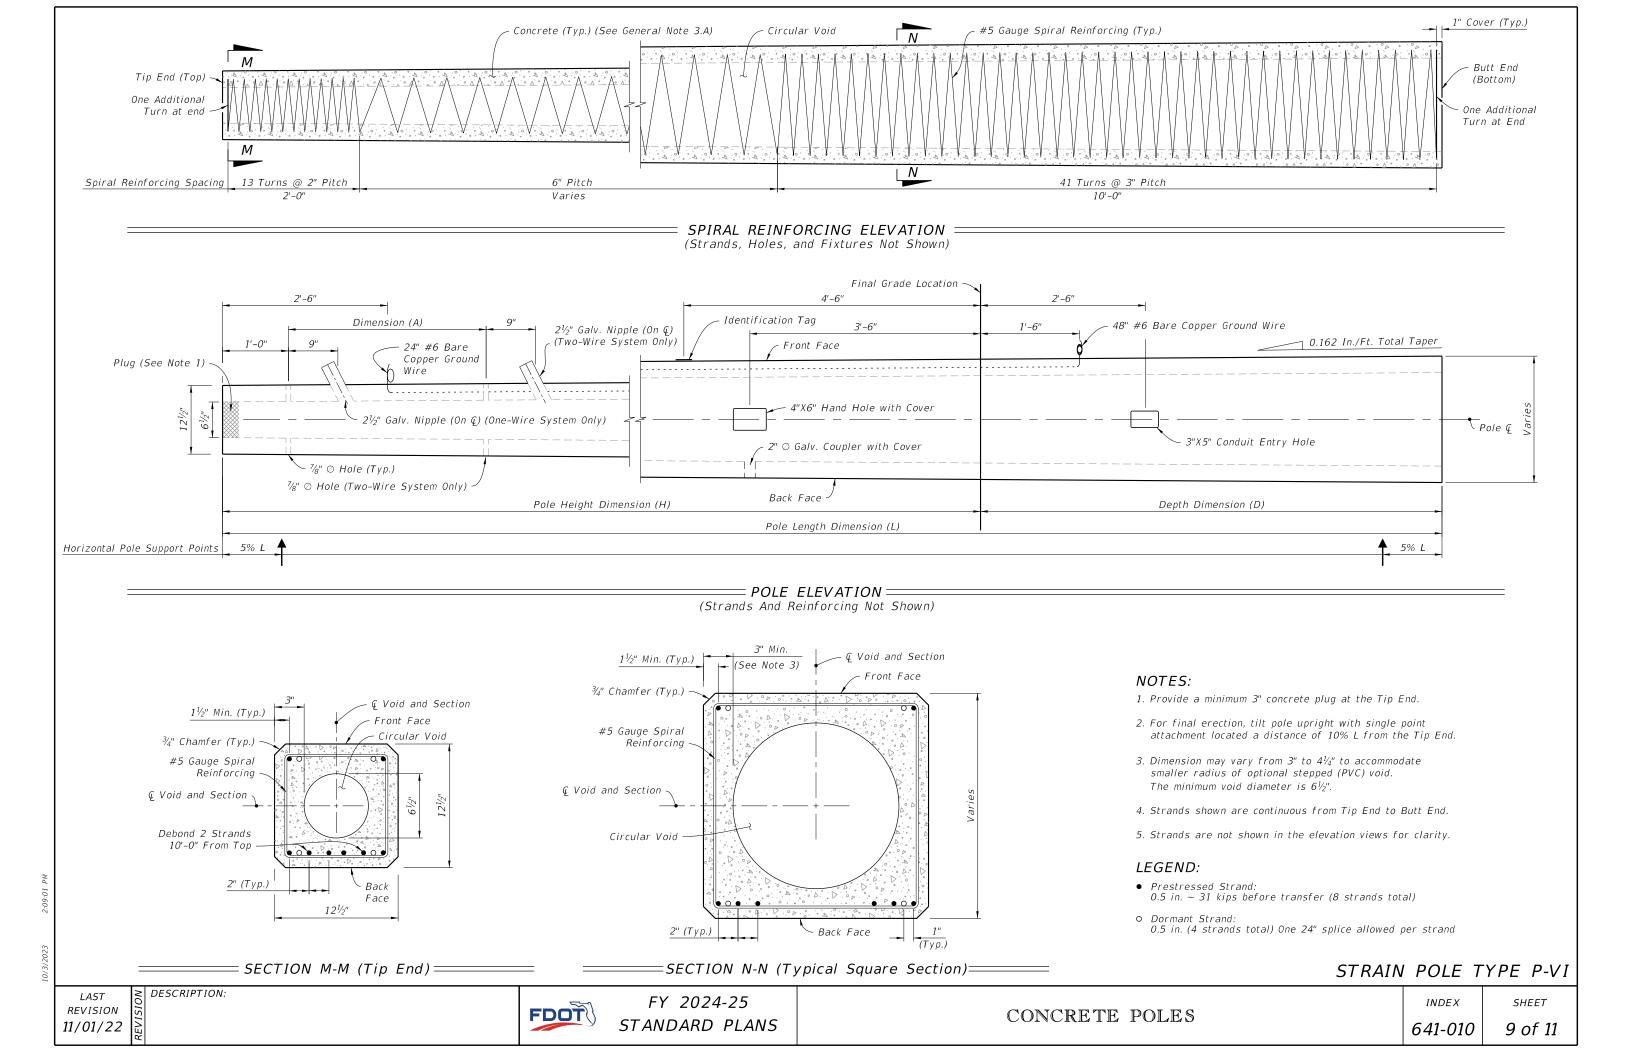

| rcing (Typ.)                                                                                                   | 1" Cove | <u>r (Тур.)</u>            |  |  |
|----------------------------------------------------------------------------------------------------------------|---------|----------------------------|--|--|
|                                                                                                                | One     | End (Bottom)<br>Additional |  |  |
|                                                                                                                | Turr    | n at end                   |  |  |
|                                                                                                                |         |                            |  |  |
|                                                                                                                | - 1     |                            |  |  |
|                                                                                                                |         |                            |  |  |
|                                                                                                                |         |                            |  |  |
|                                                                                                                |         |                            |  |  |
|                                                                                                                |         |                            |  |  |
| 48" #6 Bare Copper Ground Wi                                                                                   | ire     |                            |  |  |
| 0.162 In./Ft. Total Taper                                                                                      |         |                            |  |  |
|                                                                                                                |         |                            |  |  |
|                                                                                                                |         | Pole 🦕                     |  |  |
|                                                                                                                |         | role ų                     |  |  |
| <i>4</i> . OII                                                                                                 |         |                            |  |  |
| 4'-0''                                                                                                         |         |                            |  |  |
|                                                                                                                |         |                            |  |  |
| 2'-0"                                                                                                          |         |                            |  |  |
|                                                                                                                |         |                            |  |  |
|                                                                                                                |         |                            |  |  |
|                                                                                                                |         |                            |  |  |
|                                                                                                                |         |                            |  |  |
| minimum 3" concrete plug at the Tip E                                                                          |         |                            |  |  |
| erection, tilt pole upright with single point<br>nt located a distance of 4 feet from the Tip End.             |         |                            |  |  |
| n may vary from 2¼" to 3½" to accommodate<br>adius of optional stepped (PVC) void.<br>num void diameter is 2". |         |                            |  |  |
| shown are continuous from Tip End to Butt End.                                                                 |         |                            |  |  |
| are not shown in the elevation views for clarity.                                                              |         |                            |  |  |
|                                                                                                                |         |                            |  |  |
| sed Strand:<br>24 kips before transfer or<br>~ 14 kips before transfer (4 strands total)                       |         |                            |  |  |
| SERVICE POLE - TYPE P-IIA (12 Ft.)                                                                             |         |                            |  |  |
|                                                                                                                | INDEX   | SHEET                      |  |  |
|                                                                                                                | 641-010 | 2 of 11                    |  |  |

| Түр.)                                                                                                      |           | ver (Typ.)                              |  |  |
|------------------------------------------------------------------------------------------------------------|-----------|-----------------------------------------|--|--|
|                                                                                                            | One .     | tt End (Bottom)<br>Additional<br>at End |  |  |
|                                                                                                            |           |                                         |  |  |
|                                                                                                            |           |                                         |  |  |
|                                                                                                            |           |                                         |  |  |
|                                                                                                            |           |                                         |  |  |
|                                                                                                            |           |                                         |  |  |
|                                                                                                            |           |                                         |  |  |
| oper Ground Wire                                                                                           |           |                                         |  |  |
| 0.162 In./Ft. Tota                                                                                         | I Faper   |                                         |  |  |
|                                                                                                            |           | ole Q                                   |  |  |
|                                                                                                            | < PC      | ne f                                    |  |  |
| 7'-0"                                                                                                      |           |                                         |  |  |
| ▲ 3'-6"                                                                                                    |           |                                         |  |  |
|                                                                                                            | <b></b>   |                                         |  |  |
|                                                                                                            |           |                                         |  |  |
|                                                                                                            |           |                                         |  |  |
|                                                                                                            |           |                                         |  |  |
|                                                                                                            |           |                                         |  |  |
| minimum 3" concrete plug at the Tip E                                                                      | nd.       |                                         |  |  |
| erection, tilt pole upright with single n<br>nt located a distance of 10 feet from t                       |           |                                         |  |  |
| n may vary from 2¼" to 3½" to accommo<br>adius of optional stepped (PVC) void.<br>num void diameter is 2". |           |                                         |  |  |
| shown are continuous from Tip End to a                                                                     | Butt End. |                                         |  |  |
| are not shown in the elevation views for clarity.                                                          |           |                                         |  |  |
|                                                                                                            |           |                                         |  |  |
| sed Strand:<br>24 kips before transfer or<br>~ 14 kips before transfer<br>s total)                         |           |                                         |  |  |
| SERVICE POLE TY                                                                                            | PE P-IIE  | 3 (36 Ft.)                              |  |  |
|                                                                                                            | INDEX     | SHEET                                   |  |  |
|                                                                                                            | 641-010   | 3 of 11                                 |  |  |

| Тур.)                                                                                                         |                                        | ver (Typ.)                   |  |  |
|---------------------------------------------------------------------------------------------------------------|----------------------------------------|------------------------------|--|--|
|                                                                                                               | One ,                                  | t End (Bottom)<br>Additional |  |  |
| V V                                                                                                           | Turn                                   | at End                       |  |  |
|                                                                                                               |                                        |                              |  |  |
|                                                                                                               |                                        |                              |  |  |
|                                                                                                               |                                        |                              |  |  |
|                                                                                                               |                                        |                              |  |  |
|                                                                                                               |                                        |                              |  |  |
| #6 Bare Copper Ground Wire<br>0.162 In./Ft. Total                                                             | Taper                                  |                              |  |  |
|                                                                                                               |                                        |                              |  |  |
|                                                                                                               | —————————————————————————————————————— | ole 🧕                        |  |  |
| 6'-0"                                                                                                         |                                        |                              |  |  |
| ▲ 3'-0"                                                                                                       |                                        |                              |  |  |
|                                                                                                               |                                        |                              |  |  |
|                                                                                                               |                                        |                              |  |  |
|                                                                                                               |                                        |                              |  |  |
|                                                                                                               |                                        |                              |  |  |
|                                                                                                               |                                        |                              |  |  |
| a minimum 3" concrete plug at the Tip E                                                                       | nd.                                    |                              |  |  |
| erection, tilt pole upright with single point<br>nt located a distance of 5 feet from the Tip End.            |                                        |                              |  |  |
| n may vary from $2\frac{1}{4}$ " to $3\frac{1}{2}$ " to accommc optional stepped (PVC) void. The minin is 2". |                                        |                              |  |  |
| shown are continuous from Tip End to Butt End.                                                                |                                        |                              |  |  |
| are not shown in the elevation views for clarity.                                                             |                                        |                              |  |  |
| :                                                                                                             |                                        |                              |  |  |
| sed Strand:<br>24 kips before transfer or<br>~ 14 kips before transfer<br>'s total)                           |                                        |                              |  |  |
| SERVICE POLE TYPE P-IID (16 Ft.)                                                                              |                                        |                              |  |  |
|                                                                                                               | INDEX                                  | SHEET                        |  |  |
|                                                                                                               | 641-010                                | 5 of 11                      |  |  |

LAST

|                                                                                                             |             | er (Typ.)                                |  |  |
|-------------------------------------------------------------------------------------------------------------|-------------|------------------------------------------|--|--|
|                                                                                                             | (Bo         | tt End<br>ottom)<br>Additional<br>at End |  |  |
|                                                                                                             |             |                                          |  |  |
|                                                                                                             |             |                                          |  |  |
| oper Ground Wire<br>0.162 In./Ft. Total                                                                     | Taper_      |                                          |  |  |
|                                                                                                             |             |                                          |  |  |
| X5" Conduit Entry Hole                                                                                      |             | Varies                                   |  |  |
| Dimension (D)                                                                                               |             |                                          |  |  |
| 20% L                                                                                                       |             |                                          |  |  |
| I                                                                                                           |             |                                          |  |  |
|                                                                                                             |             |                                          |  |  |
|                                                                                                             |             |                                          |  |  |
| a minimum 3" concrete plug at the Tip E                                                                     | nd.         |                                          |  |  |
| erection, tilt pole upright with single point<br>nt located a distance of 33% L from the Tip End.           |             |                                          |  |  |
| n may vary from 2½" to 3¾" to accommo<br>adius of optional stepped (PVC) void.<br>mum void diameter is 2½". | odate       |                                          |  |  |
| shown are continuous from Tip End to I                                                                      | Butt End.   |                                          |  |  |
| are not shown in the elevation views fo                                                                     | er clarity. |                                          |  |  |
| :                                                                                                           |             |                                          |  |  |
| sed Strand:<br>31 kips before transfer (4 strands tot.                                                      | al)         |                                          |  |  |
|                                                                                                             |             |                                          |  |  |
|                                                                                                             | POLE T      | YPE P-III                                |  |  |
|                                                                                                             | INDEX       | SHEET                                    |  |  |

641-010

6 of 11