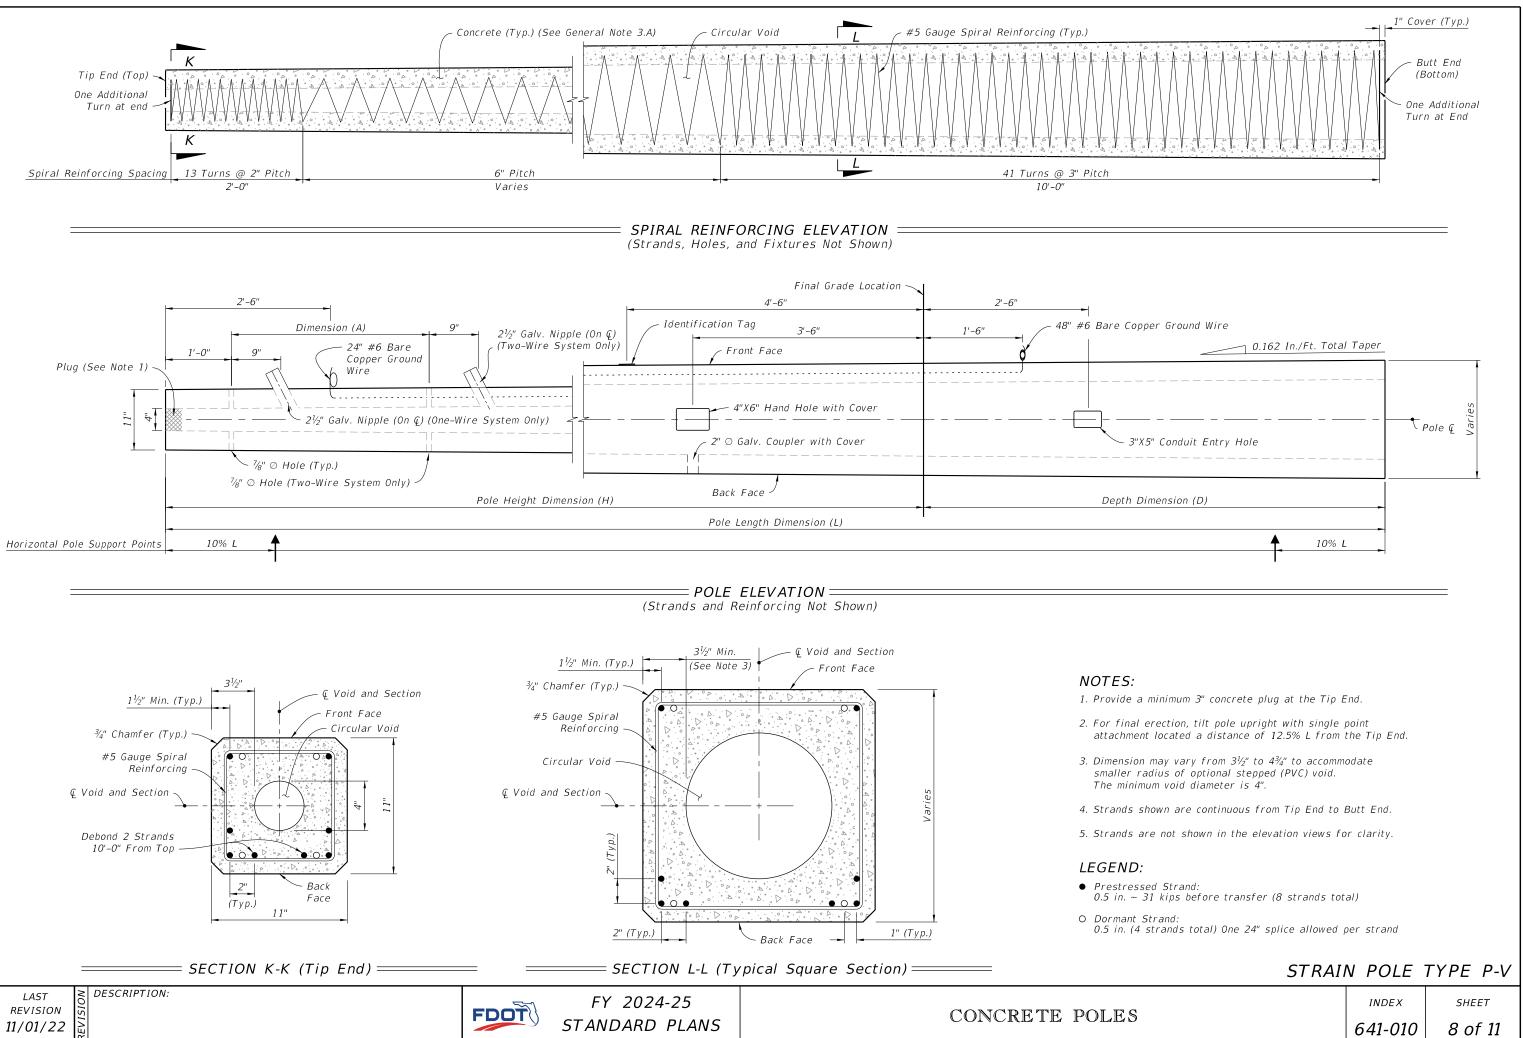

|             |                                          |  |  |
| sed Strand:<br>31 kips before transfer (4 strands tot.                                                      | al)         |                                          |  |  |
|                                                                                                             |             |                                          |  |  |
|                                                                                                             | POLE T      | YPE P-III                                |  |  |
|                                                                                                             | INDEX       | SHEET                                    |  |  |

641-010

6 of 11