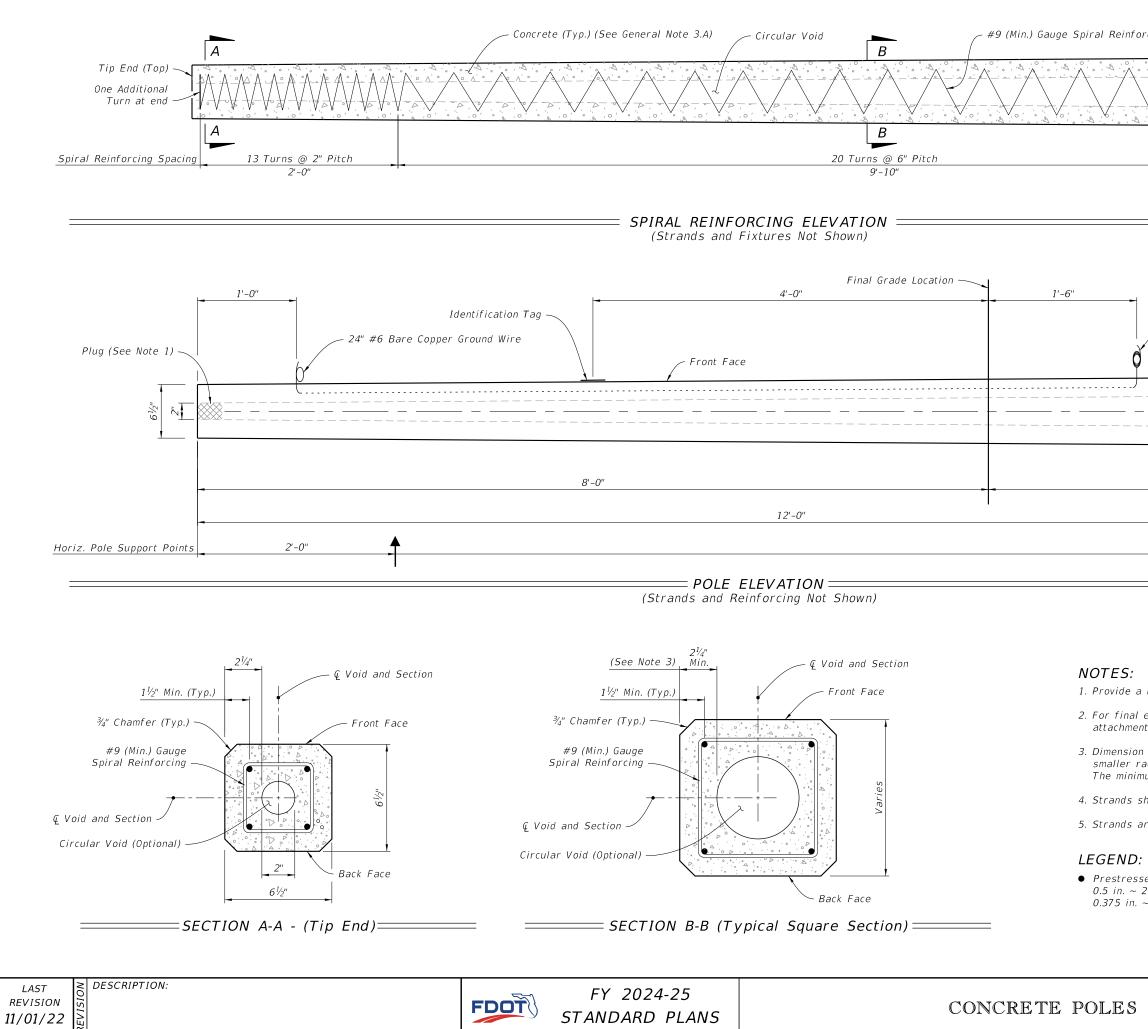

| Түр.)                                                                                                      |           | ver (Typ.)                              |  |  |
|------------------------------------------------------------------------------------------------------------|-----------|-----------------------------------------|--|--|
|                                                                                                            | One .     | tt End (Bottom)<br>Additional<br>at End |  |  |
|                                                                                                            |           |                                         |  |  |
|                                                                                                            |           |                                         |  |  |
|                                                                                                            |           |                                         |  |  |
|                                                                                                            |           |                                         |  |  |
|                                                                                                            |           |                                         |  |  |
|                                                                                                            |           |                                         |  |  |
| oper Ground Wire                                                                                           |           |                                         |  |  |
| 0.162 In./Ft. Tota                                                                                         | I Faper   |                                         |  |  |
|                                                                                                            |           | ole Q                                   |  |  |
|                                                                                                            | < PC      | ne f                                    |  |  |
| 7'-0"                                                                                                      |           |                                         |  |  |
| ▲ 3'-6"                                                                                                    |           |                                         |  |  |
|                                                                                                            | <b></b>   |                                         |  |  |
|                                                                                                            |           |                                         |  |  |
|                                                                                                            |           |                                         |  |  |
|                                                                                                            |           |                                         |  |  |
|                                                                                                            |           |                                         |  |  |
| minimum 3" concrete plug at the Tip E                                                                      | nd.       |                                         |  |  |
| erection, tilt pole upright with single n<br>nt located a distance of 10 feet from t                       |           |                                         |  |  |
| n may vary from 2¼" to 3½" to accommo<br>adius of optional stepped (PVC) void.<br>num void diameter is 2". |           |                                         |  |  |
| shown are continuous from Tip End to a                                                                     | Butt End. |                                         |  |  |
| are not shown in the elevation views for clarity.                                                          |           |                                         |  |  |
|                                                                                                            |           |                                         |  |  |
| sed Strand:<br>24 kips before transfer or<br>~ 14 kips before transfer<br>s total)                         |           |                                         |  |  |
| SERVICE POLE TY                                                                                            | PE P-IIE  | 3 (36 Ft.)                              |  |  |
|                                                                                                            | INDEX     | SHEET                                   |  |  |
|                                                                                                            | 641-010   | 3 of 11                                 |  |  |