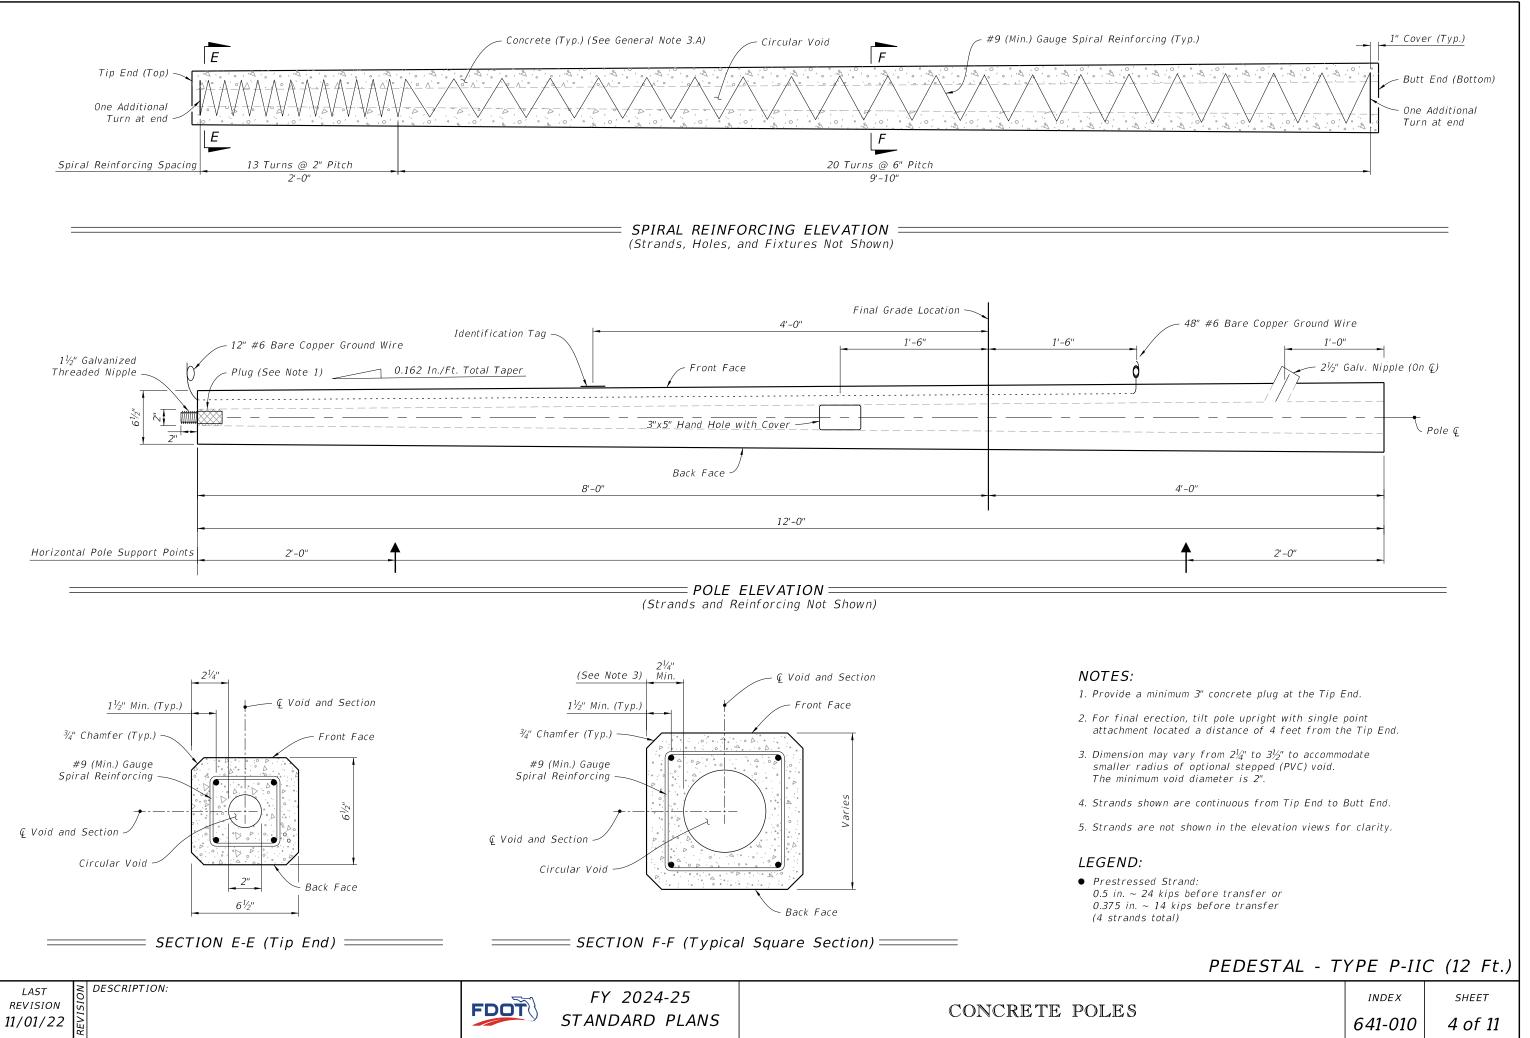

LAST

|                                                                                                             |             | er (Typ.)                                |  |  |
|-------------------------------------------------------------------------------------------------------------|-------------|------------------------------------------|--|--|
|                                                                                                             | (Bo         | tt End<br>ottom)<br>Additional<br>at End |  |  |
|                                                                                                             |             |                                          |  |  |
|                                                                                                             |             |                                          |  |  |
| oper Ground Wire<br>0.162 In./Ft. Total                                                                     | Taper_      |                                          |  |  |
|                                                                                                             |             |                                          |  |  |
| X5" Conduit Entry Hole                                                                                      |             | Varies                                   |  |  |
| Dimension (D)                                                                                               |             |                                          |  |  |
| 20% L                                                                                                       |             |                                          |  |  |
| I                                                                                                           |             |                                          |  |  |
|                                                                                                             |             |                                          |  |  |
|                                                                                                             |             |                                          |  |  |
| a minimum 3" concrete plug at the Tip E                                                                     | nd.         |                                          |  |  |
| erection, tilt pole upright with single point<br>nt located a distance of 33% L from the Tip End.           |             |                                          |  |  |
| n may vary from 2½" to 3¾" to accommo<br>adius of optional stepped (PVC) void.<br>mum void diameter is 2½". | odate       |                                          |  |  |
| shown are continuous from Tip End to I                                                                      | Butt End.   |                                          |  |  |
| are not shown in the elevation views fo                                                                     | er clarity. |                                          |  |  |
| :                                                                                                           |             |                                          |  |  |
| sed Strand:<br>31 kips before transfer (4 strands tot.                                                      | al)         |                                          |  |  |
|                                                                                                             |             |                                          |  |  |
|                                                                                                             | POLE T      | YPE P-III                                |  |  |
|                                                                                                             | INDEX       | SHEET                                    |  |  |