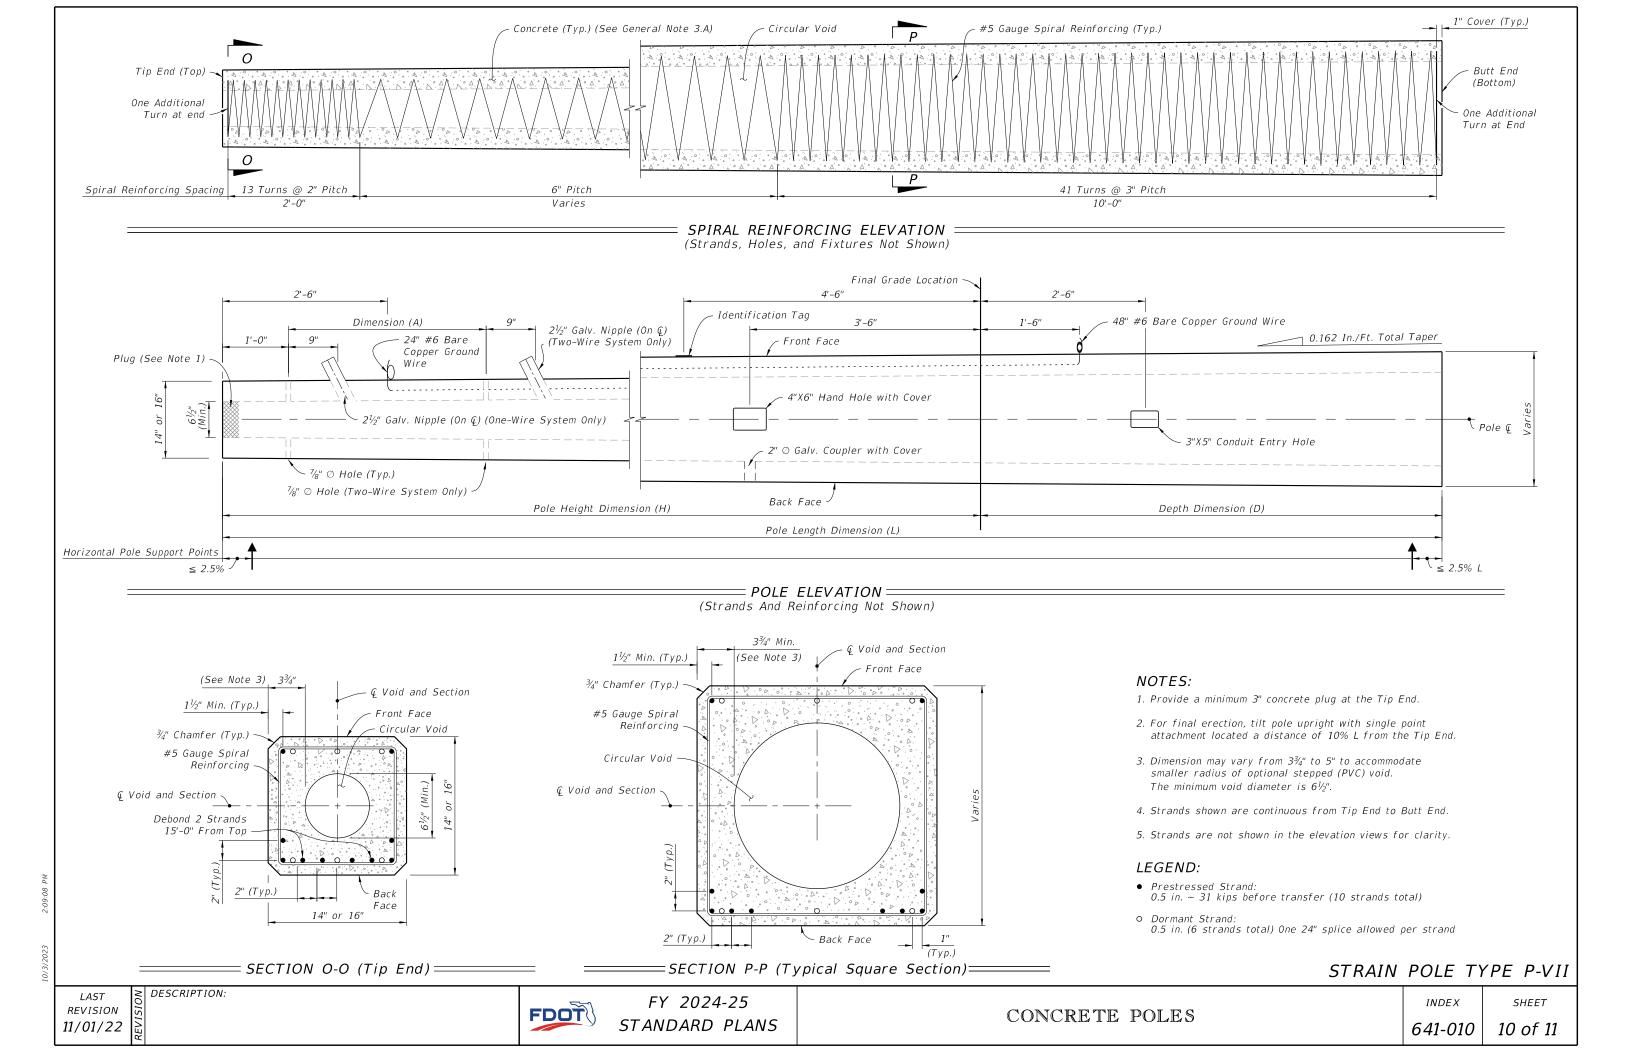

| rcing (Typ.)                                                                                                   | 1" Cove | <u>r (Тур.)</u>            |  |  |
|----------------------------------------------------------------------------------------------------------------|---------|----------------------------|--|--|
|                                                                                                                | One     | End (Bottom)<br>Additional |  |  |
|                                                                                                                | Turr    | n at end                   |  |  |
|                                                                                                                |         |                            |  |  |
|                                                                                                                | - 1     |                            |  |  |
|                                                                                                                |         |                            |  |  |
|                                                                                                                |         |                            |  |  |
|                                                                                                                |         |                            |  |  |
|                                                                                                                |         |                            |  |  |
| 48" #6 Bare Copper Ground Wi                                                                                   | ire     |                            |  |  |
| 0.162 In./Ft. Total Taper                                                                                      |         |                            |  |  |
|                                                                                                                |         |                            |  |  |
|                                                                                                                |         | Pole 🦕                     |  |  |
|                                                                                                                |         | role ų                     |  |  |
| <i>4</i> . OII                                                                                                 |         |                            |  |  |
| 4'-0''                                                                                                         |         |                            |  |  |
|                                                                                                                |         |                            |  |  |
| 2'-0"                                                                                                          |         |                            |  |  |
|                                                                                                                |         |                            |  |  |
|                                                                                                                |         |                            |  |  |
|                                                                                                                |         |                            |  |  |
|                                                                                                                |         |                            |  |  |
| minimum 3" concrete plug at the Tip E                                                                          |         |                            |  |  |
| erection, tilt pole upright with single point<br>nt located a distance of 4 feet from the Tip End.             |         |                            |  |  |
| n may vary from 2¼" to 3½" to accommodate<br>adius of optional stepped (PVC) void.<br>num void diameter is 2". |         |                            |  |  |
| shown are continuous from Tip End to Butt End.                                                                 |         |                            |  |  |
| are not shown in the elevation views for clarity.                                                              |         |                            |  |  |
|                                                                                                                |         |                            |  |  |
| sed Strand:<br>24 kips before transfer or<br>~ 14 kips before transfer (4 strands total)                       |         |                            |  |  |
| SERVICE POLE - TYPE P-IIA (12 Ft.)                                                                             |         |                            |  |  |
|                                                                                                                | INDEX   | SHEET                      |  |  |
|                                                                                                                | 641-010 | 2 of 11                    |  |  |

| Түр.)                                                                                                      |           | ver (Typ.)                              |  |  |
|------------------------------------------------------------------------------------------------------------|-----------|-----------------------------------------|--|--|
|                                                                                                            | One .     | tt End (Bottom)<br>Additional<br>at End |  |  |
|                                                                                                            |           |                                         |  |  |
|                                                                                                            |           |                                         |  |  |
|                                                                                                            |           |                                         |  |  |
|                                                                                                            |           |                                         |  |  |
|                                                                                                            |           |                                         |  |  |
|                                                                                                            |           |                                         |  |  |
| oper Ground Wire                                                                                           |           |                                         |  |  |
| 0.162 In./Ft. Tota                                                                                         | I Faper   |                                         |  |  |
|                                                                                                            |           | ole Q                                   |  |  |
|                                                                                                            | < PC      | ne f                                    |  |  |
| 7'-0"                                                                                                      |           |                                         |  |  |
| ▲ 3'-6"                                                                                                    |           |                                         |  |  |
|                                                                                                            | <b></b>   |                                         |  |  |
|                                                                                                            |           |                                         |  |  |
|                                                                                                            |           |                                         |  |  |
|                                                                                                            |           |                                         |  |  |
|                                                                                                            |           |                                         |  |  |
| minimum 3" concrete plug at the Tip E                                                                      | nd.       |                                         |  |  |
| erection, tilt pole upright with single n<br>nt located a distance of 10 feet from t                       |           |                                         |  |  |
| n may vary from 2¼" to 3½" to accommo<br>adius of optional stepped (PVC) void.<br>num void diameter is 2". |           |                                         |  |  |
| shown are continuous from Tip End to a                                                                     | Butt End. |                                         |  |  |
| are not shown in the elevation views for clarity.                                                          |           |                                         |  |  |
|                                                                                                            |           |                                         |  |  |
| sed Strand:<br>24 kips before transfer or<br>~ 14 kips before transfer<br>s total)                         |           |                                         |  |  |
| SERVICE POLE TY                                                                                            | PE P-IIE  | 3 (36 Ft.)                              |  |  |
|                                                                                                            | INDEX     | SHEET                                   |  |  |
|                                                                                                            | 641-010   | 3 of 11                                 |  |  |

| Тур.)                                                                                                         |                                        | ver (Typ.)                   |  |  |
|---------------------------------------------------------------------------------------------------------------|----------------------------------------|------------------------------|--|--|
|                                                                                                               | One ,                                  | t End (Bottom)<br>Additional |  |  |
| V V                                                                                                           | Turn                                   | at End                       |  |  |
|                                                                                                               |                                        |                              |  |  |
|                                                                                                               |                                        |                              |  |  |
|                                                                                                               |                                        |                              |  |  |
|                                                                                                               |                                        |                              |  |  |
|                                                                                                               |                                        |                              |  |  |
| #6 Bare Copper Ground Wire<br>0.162 In./Ft. Total                                                             | Taper                                  |                              |  |  |
|                                                                                                               |                                        |                              |  |  |
|                                                                                                               | —————————————————————————————————————— | ole 🧕                        |  |  |
| 6'-0"                                                                                                         |                                        |                              |  |  |
| ▲ 3'-0"                                                                                                       |                                        |                              |  |  |
|                                                                                                               |                                        |                              |  |  |
|                                                                                                               |                                        |                              |  |  |
|                                                                                                               |                                        |                              |  |  |
|                                                                                                               |                                        |                              |  |  |
|                                                                                                               |                                        |                              |  |  |
| a minimum 3" concrete plug at the Tip E                                                                       | nd.                                    |                              |  |  |
| erection, tilt pole upright with single point<br>nt located a distance of 5 feet from the Tip End.            |                                        |                              |  |  |
| n may vary from $2\frac{1}{4}$ " to $3\frac{1}{2}$ " to accommc optional stepped (PVC) void. The minin is 2". |                                        |                              |  |  |
| shown are continuous from Tip End to Butt End.                                                                |                                        |                              |  |  |
| are not shown in the elevation views for clarity.                                                             |                                        |                              |  |  |
| :                                                                                                             |                                        |                              |  |  |
| sed Strand:<br>24 kips before transfer or<br>~ 14 kips before transfer<br>'s total)                           |                                        |                              |  |  |
| SERVICE POLE TYPE P-IID (16 Ft.)                                                                              |                                        |                              |  |  |
|                                                                                                               | INDEX                                  | SHEET                        |  |  |
|                                                                                                               | 641-010                                | 5 of 11                      |  |  |

LAST

|                                                                                                             |             | er (Typ.)                                |  |  |
|-------------------------------------------------------------------------------------------------------------|-------------|------------------------------------------|--|--|
|                                                                                                             | (Bo         | tt End<br>ottom)<br>Additional<br>at End |  |  |
|                                                                                                             |             |                                          |  |  |
|                                                                                                             |             |                                          |  |  |
| oper Ground Wire<br>0.162 In./Ft. Total                                                                     | Taper_      |                                          |  |  |
|                                                                                                             |             |                                          |  |  |
| X5" Conduit Entry Hole                                                                                      |             | Varies                                   |  |  |
| Dimension (D)                                                                                               |             |                                          |  |  |
| 20% L                                                                                                       |             |                                          |  |  |
| I                                                                                                           |             |                                          |  |  |
|                                                                                                             |             |                                          |  |  |
|                                                                                                             |             |                                          |  |  |
| a minimum 3" concrete plug at the Tip E                                                                     | nd.         |                                          |  |  |
| erection, tilt pole upright with single point<br>nt located a distance of 33% L from the Tip End.           |             |                                          |  |  |
| n may vary from 2½" to 3¾" to accommo<br>adius of optional stepped (PVC) void.<br>mum void diameter is 2½". | odate       |                                          |  |  |
| shown are continuous from Tip End to I                                                                      | Butt End.   |                                          |  |  |
| are not shown in the elevation views fo                                                                     | er clarity. |                                          |  |  |
| :                                                                                                           |             |                                          |  |  |
| sed Strand:<br>31 kips before transfer (4 strands tot.                                                      | al)         |                                          |  |  |
|                                                                                                             |             |                                          |  |  |
|                                                                                                             | POLE T      | YPE P-III                                |  |  |
|                                                                                                             | INDEX       | SHEET                                    |  |  |

641-010

6 of 11