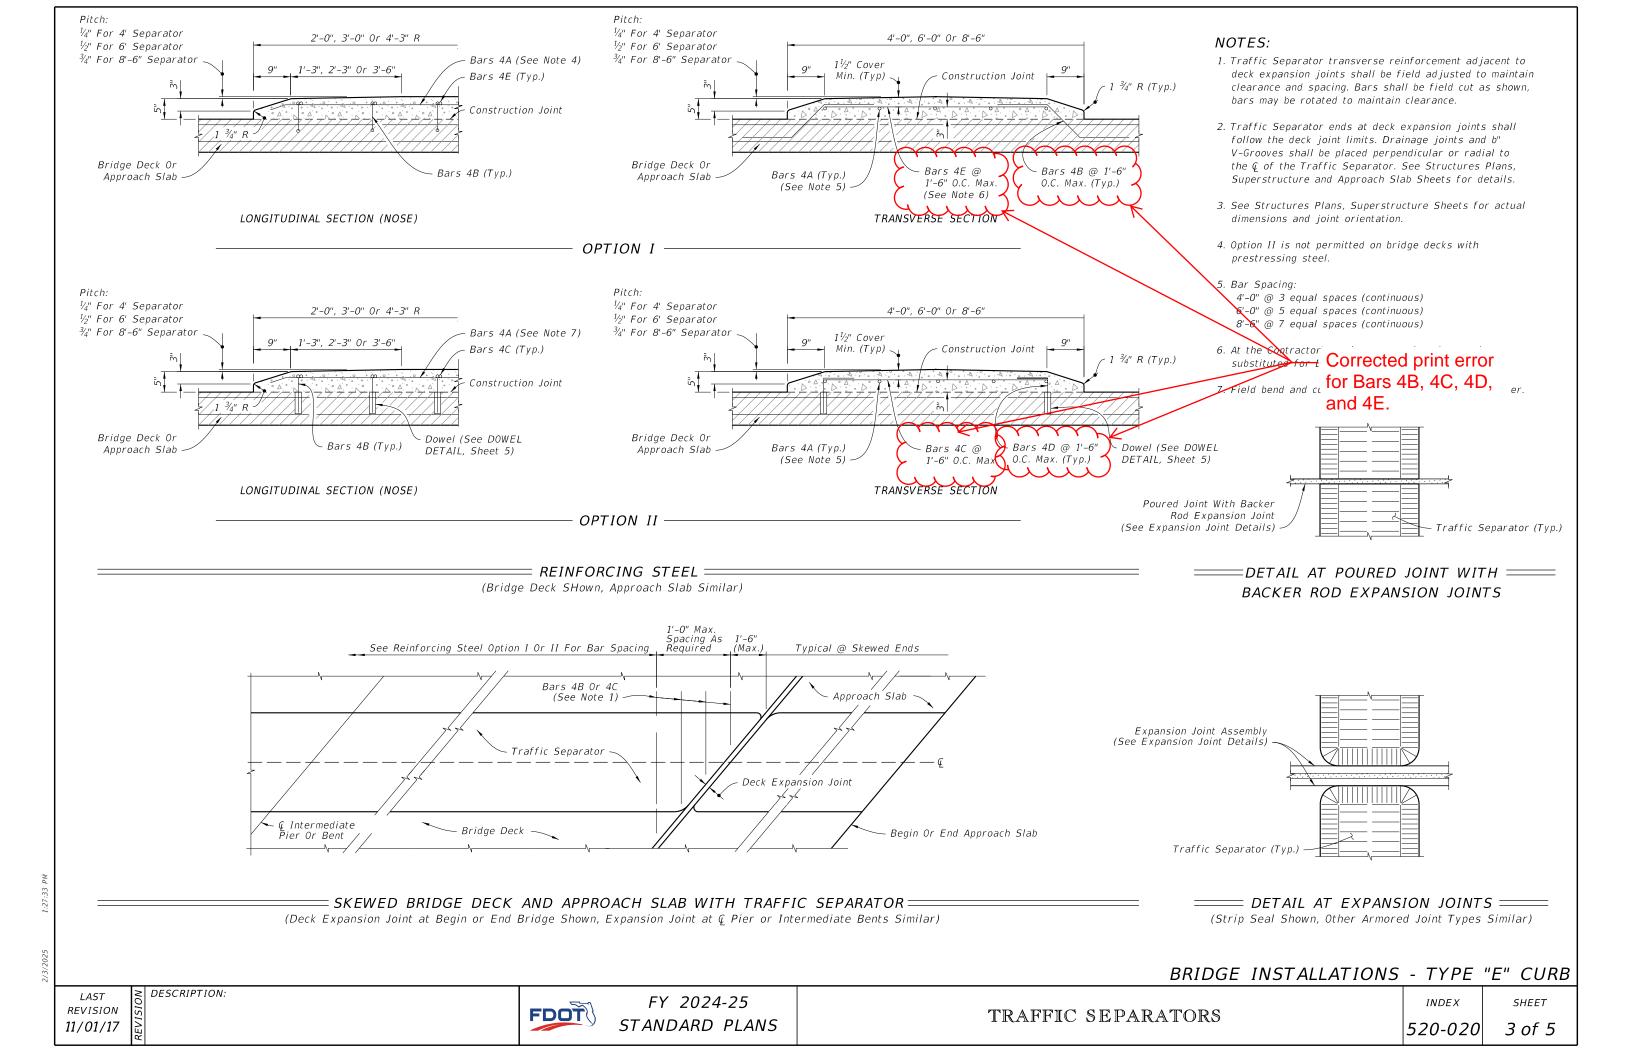

## NOTES:

- 1. Treatment of separators on straight bridges shown. For additional notes and treatment of separators on skewed bridges, see Sheet 2.
- 2. Option II is not permitted on bridge decks with prestressing steel.
- 3. Bar Spacing: 4'-0" @ 3 equal spaces (continuous) 6'-0" @ 5 equal spaces (continuous) 8'-6" @ 7 equal spaces (continuous)
- 4. At the Contractor's option, a one piece bar my be substituted for Bars 4B and 4E.
- 5. Field bend and cut rebar as required to maintain cover.

Corrected print error for Bars 4B, 4C, 4D, and 4E.

| IDGE INSTALLATIONS | - TYPE  | "F" CURB |
|--------------------|---------|----------|
|                    | INDEX   | SHEET    |
| DRS                | 520-020 | 4 of 5   |