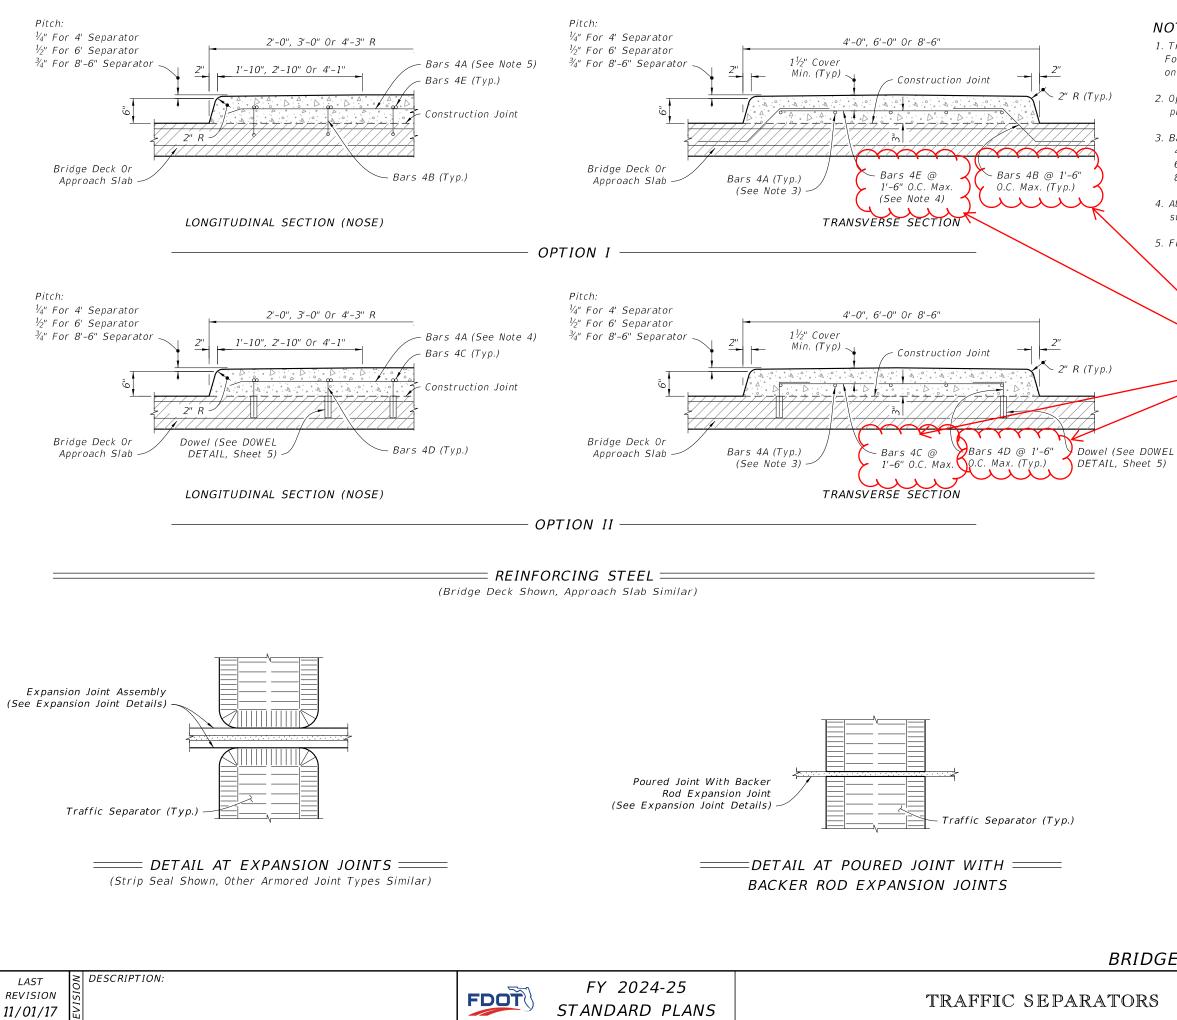

## NOTES:

- 1. Treatment of separators on straight bridges shown. For additional notes and treatment of separators on skewed bridges, see Sheet 2.
- 2. Option II is not permitted on bridge decks with prestressing steel.
- 3. Bar Spacing: 4'-0" @ 3 equal spaces (continuous) 6'-0" @ 5 equal spaces (continuous) 8'-6" @ 7 equal spaces (continuous)
- 4. At the Contractor's option, a one piece bar my be substituted for Bars 4B and 4E.
- 5. Field bend and cut rebar as required to maintain cover.

Corrected print error for Bars 4B, 4C, 4D, and 4E.

| IDGE INSTALLATIONS | - TYPE  | "F" CURB |
|--------------------|---------|----------|
|                    | INDEX   | SHEET    |
| DRS                | 520-020 | 4 of 5   |