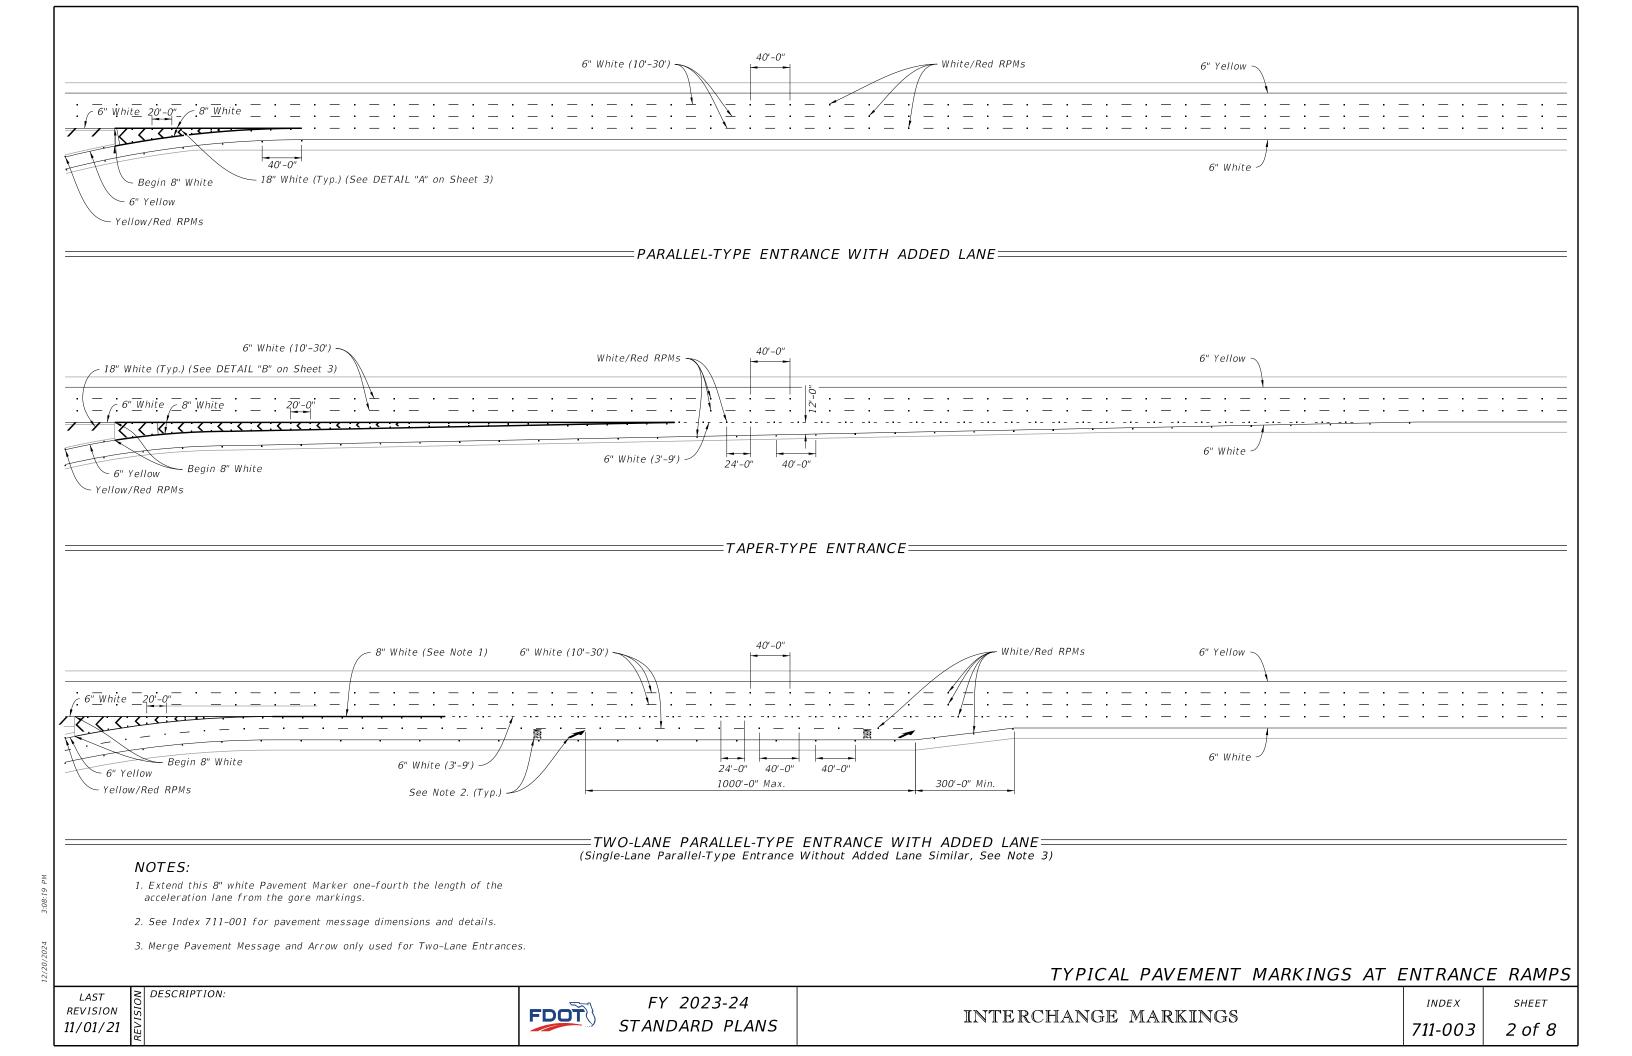

- Yellow Post Mounted Delineator (See Note)

Yellow/Red Raised Pavement Markers

6" Yellow

Post delineators spaced at 40' on curves of the entrance and exit of ramps. The spacing on the tangent portion of the ramp section is 300'-0". All delineators are to be setback 4' from shoulder break. Post delineators should not be discontinued in sections with guardrail.