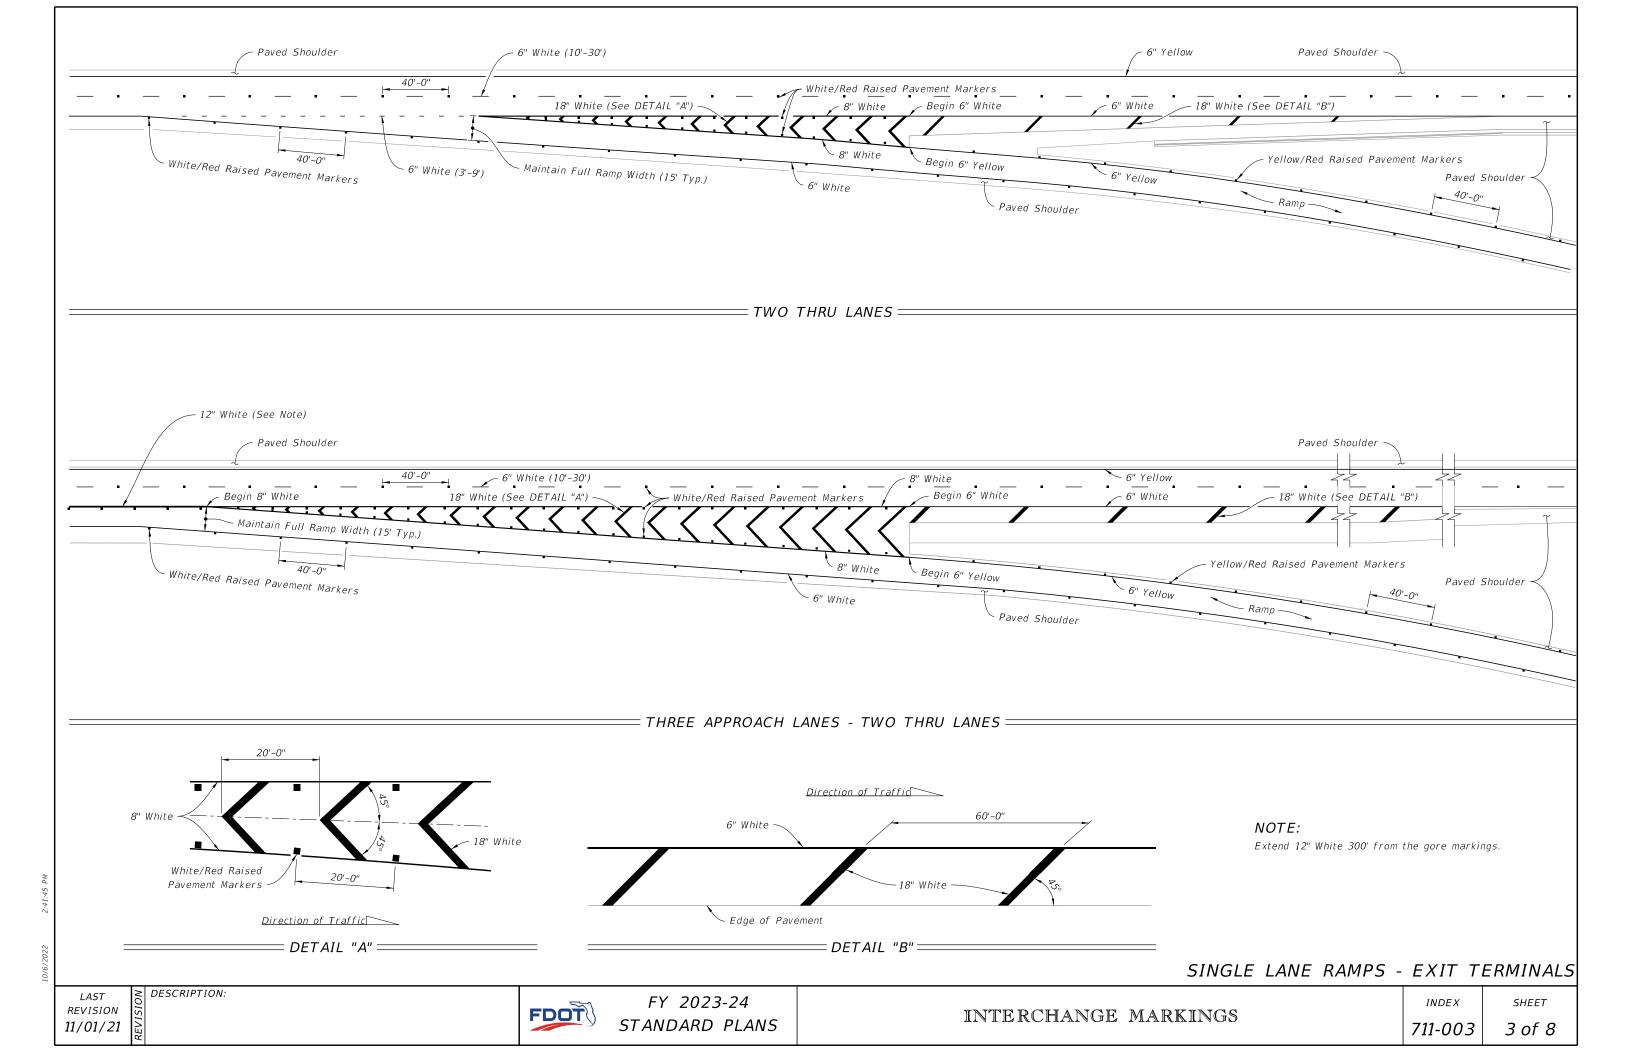

## TYPICAL CURVED EXIT RAMP

| NICS | INDEX   | SHEET  |
|------|---------|--------|
| 1903 | 711-003 | 5 of 8 |

REVISION 11/01/21

STANDARD PLANS

INTERCHANGE MARKIN

Post delineators spaced at 40' on curves of the entrance and exit of ramps. The spacing on the tangent portion of the ramp section is 300'-0". All delineators are to be setback 4' from shoulder break. Post delineators should not be discontinued in sections with guardrail.