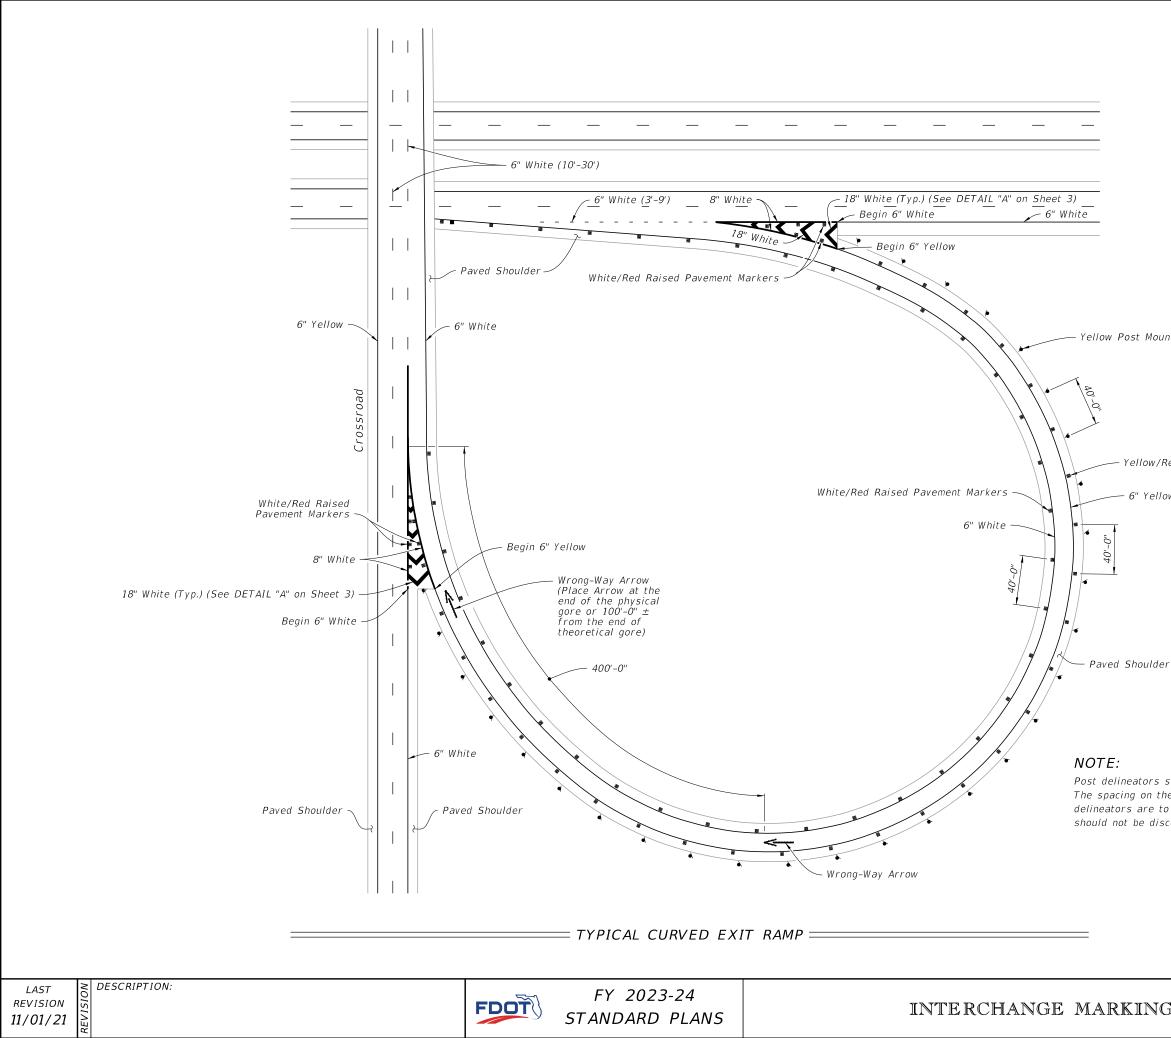

- Yellow Post Mounted Delineator (See Note)

Yellow/Red Raised Pavement Markers

6" Yellow

Post delineators spaced at 40' on curves of the entrance and exit of ramps. The spacing on the tangent portion of the ramp section is 300'-0". All delineators are to be setback 4' from shoulder break. Post delineators should not be discontinued in sections with guardrail.

## TYPICAL CURVED EXIT RAMP

| NICS | INDEX   | SHEET  |
|------|---------|--------|
| 1903 | 711-003 | 5 of 8 |

REVISION 11/01/21

STANDARD PLANS

INTERCHANGE MARKIN

Post delineators spaced at 40' on curves of the entrance and exit of ramps. The spacing on the tangent portion of the ramp section is 300'-0". All delineators are to be setback 4' from shoulder break. Post delineators should not be discontinued in sections with guardrail.