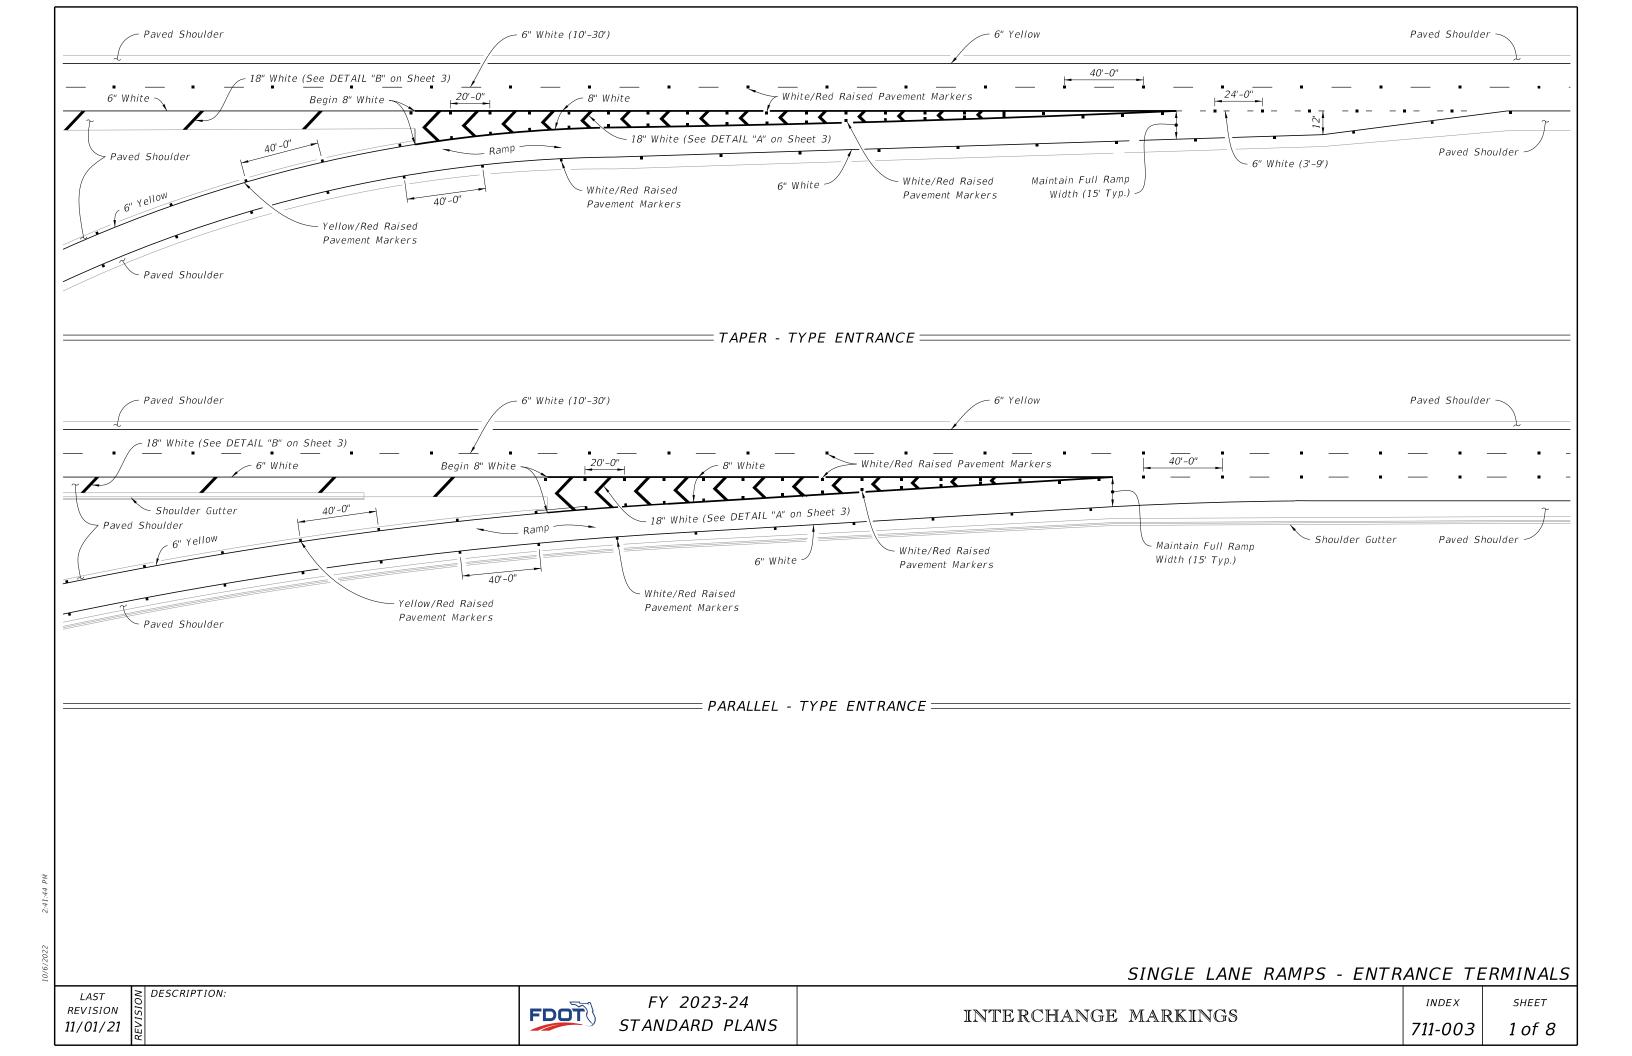

- Yellow Post Mounted Delineator (See Note)

Yellow/Red Raised Pavement Markers

6" Yellow

Post delineators spaced at 40' on curves of the entrance and exit of ramps. The spacing on the tangent portion of the ramp section is 300'-0". All delineators are to be setback 4' from shoulder break. Post delineators should not be discontinued in sections with guardrail.