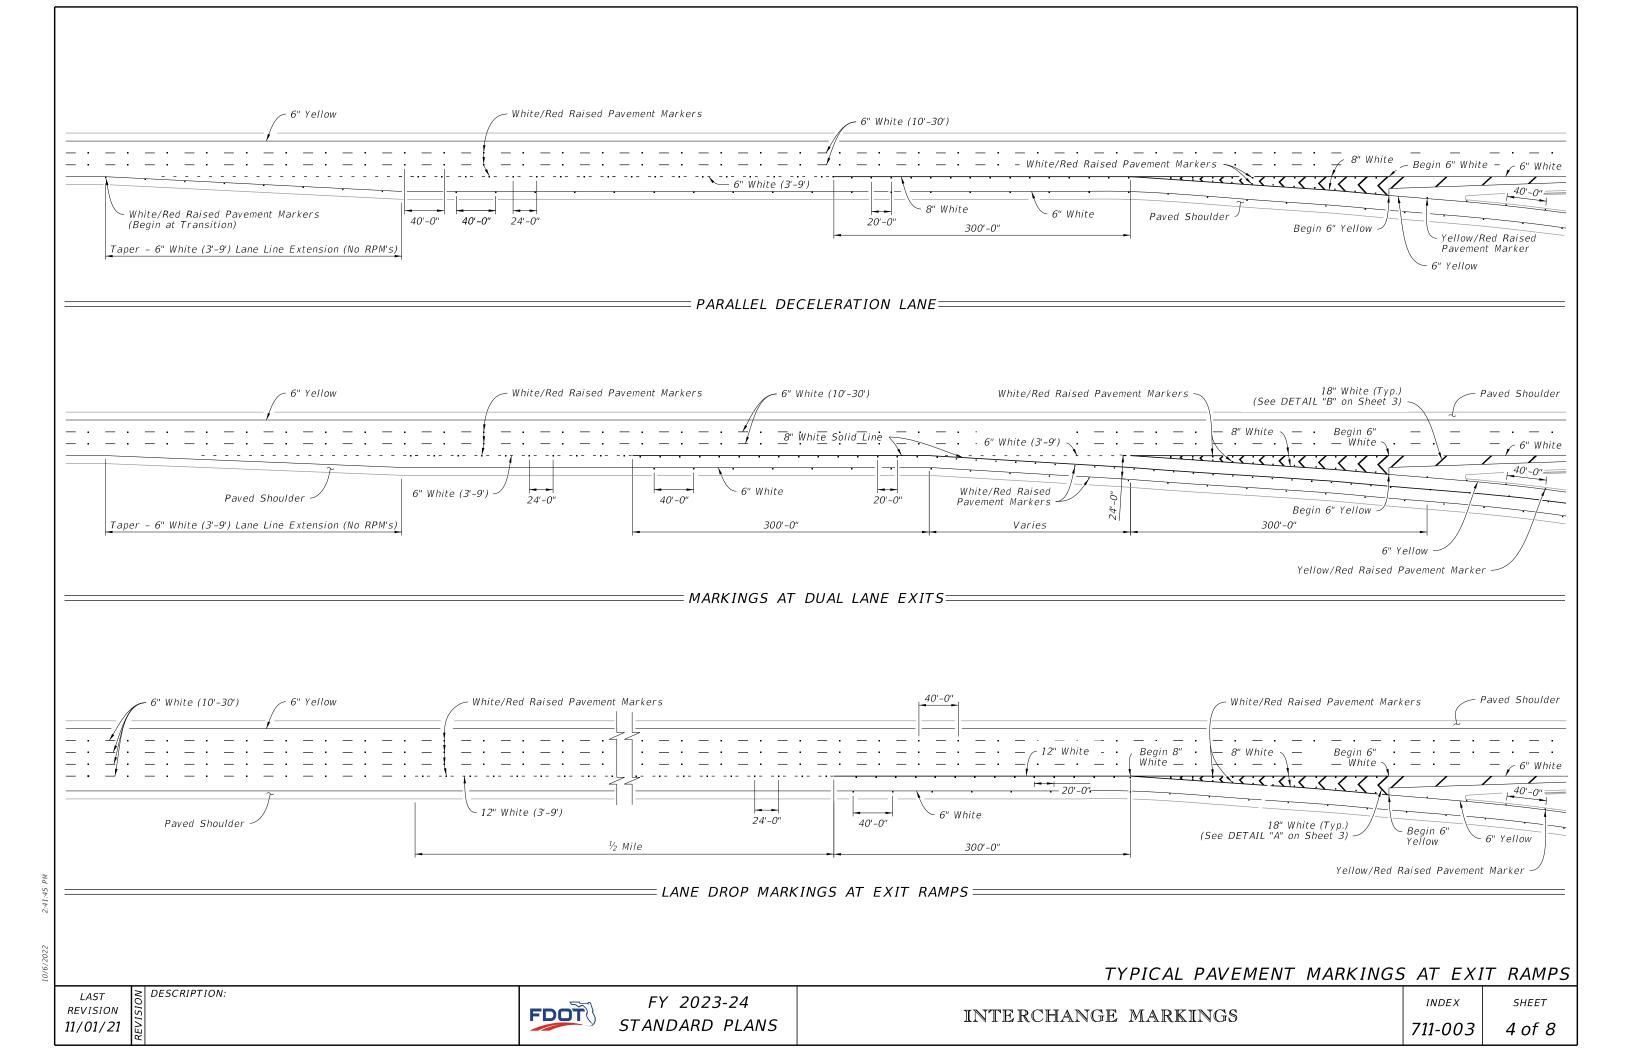

- Yellow Post Mounted Delineator (See Note)

Yellow/Red Raised Pavement Markers

6" Yellow

Post delineators spaced at 40' on curves of the entrance and exit of ramps. The spacing on the tangent portion of the ramp section is 300'-0". All delineators are to be setback 4' from shoulder break. Post delineators should not be discontinued in sections with guardrail.

## TYPICAL CURVED EXIT RAMP

| NICS | INDEX   | SHEET  |
|------|---------|--------|
| 1903 | 711-003 | 5 of 8 |



REVISION 11/01/21

STANDARD PLANS

INTERCHANGE MARKIN

Post delineators spaced at 40' on curves of the entrance and exit of ramps. The spacing on the tangent portion of the ramp section is 300'-0". All delineators are to be setback 4' from shoulder break. Post delineators should not be discontinued in sections wi