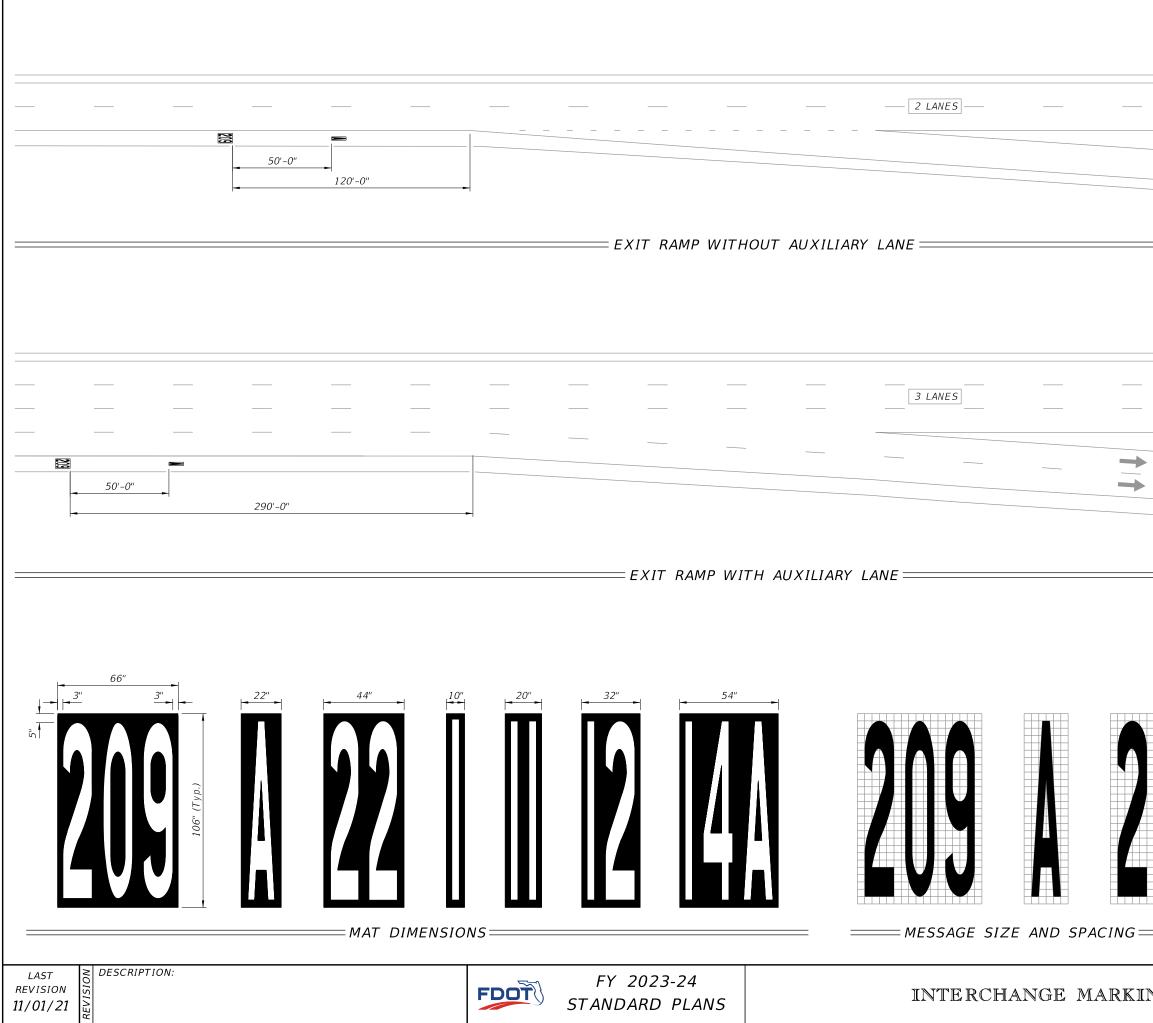

|      | INDEX   | SHEET  |
|------|---------|--------|
| INGS | 711-003 | 7 of 8 |

| → — — —                                                                                                                                                                                                                                                                                                               |                                                                      |                            |
|-----------------------------------------------------------------------------------------------------------------------------------------------------------------------------------------------------------------------------------------------------------------------------------------------------------------------|----------------------------------------------------------------------|----------------------------|
|                                                                                                                                                                                                                                                                                                                       |                                                                      |                            |
|                                                                                                                                                                                                                                                                                                                       |                                                                      |                            |
|                                                                                                                                                                                                                                                                                                                       |                                                                      |                            |
|                                                                                                                                                                                                                                                                                                                       |                                                                      |                            |
| $\begin{array}{c} \bullet \\ \bullet \\ \bullet \end{array} = \begin{array}{c} - \\ - \\ \bullet \end{array}$                                                                                                                                                                                                         |                                                                      |                            |
|                                                                                                                                                                                                                                                                                                                       |                                                                      |                            |
|                                                                                                                                                                                                                                                                                                                       |                                                                      |                            |
|                                                                                                                                                                                                                                                                                                                       |                                                                      |                            |
| <ul> <li>NOTES:</li> <li>1. This Index shows layout<br/>3 digit numbers and letu</li> <li>2. The message consist of<br/>and numbers with black<br/>material.</li> <li>3. The "EXIT NUMBER" post<br/>same distance from the<br/>regardless of the number<br/>information.</li> <li>4. All Grids are 4" x4".</li> </ul> | ers.<br>white letters<br>contrasting<br>tion remains<br>beginning of | s<br>the<br>taper          |
| EXIT RA                                                                                                                                                                                                                                                                                                               | AMP ME                                                               | SSAGING                    |
| NGS                                                                                                                                                                                                                                                                                                                   | index<br>711-003                                                     | <sup>sнеет</sup><br>8 of 8 |