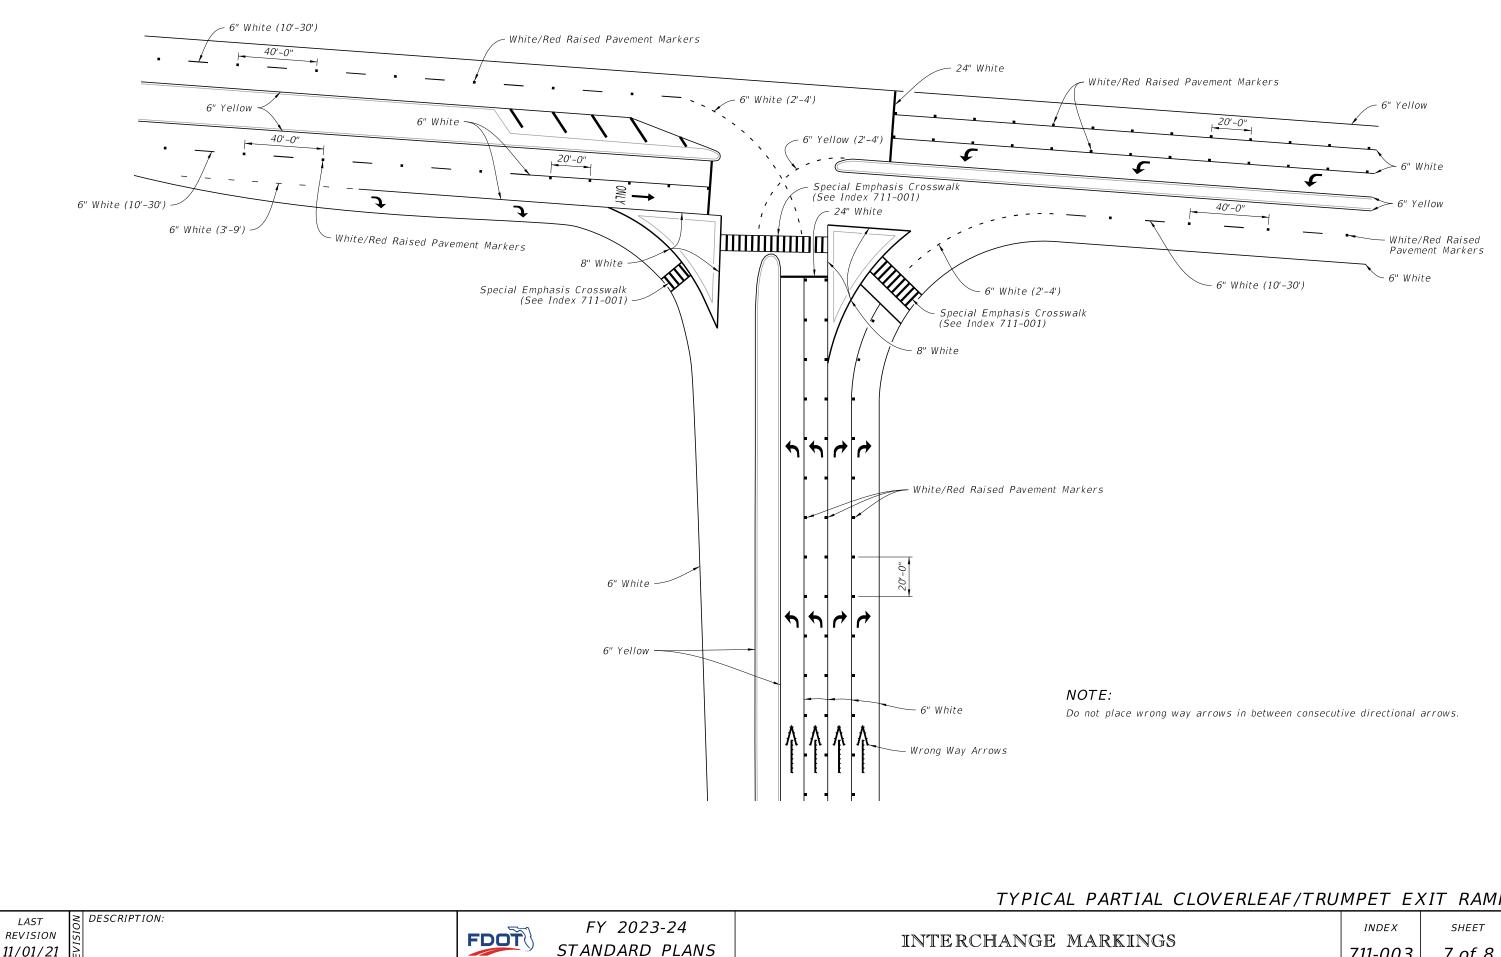

|      | INDEX   | SHEET  |
|------|---------|--------|
| INGS | 711-003 | 7 of 8 |

| → — — —                                                                                                                                                                                                                                                                                                               |                                                                      |                            |
|-----------------------------------------------------------------------------------------------------------------------------------------------------------------------------------------------------------------------------------------------------------------------------------------------------------------------|----------------------------------------------------------------------|----------------------------|
|                                                                                                                                                                                                                                                                                                                       |                                                                      |                            |
|                                                                                                                                                                                                                                                                                                                       |                                                                      |                            |
|                                                                                                                                                                                                                                                                                                                       |                                                                      |                            |
|                                                                                                                                                                                                                                                                                                                       |                                                                      |                            |
| $\begin{array}{c} \bullet \\ \bullet \\ \bullet \end{array} = \begin{array}{c} - \\ - \\ \bullet \end{array}$                                                                                                                                                                                                         |                                                                      |                            |
|                                                                                                                                                                                                                                                                                                                       |                                                                      |                            |
|                                                                                                                                                                                                                                                                                                                       |                                                                      |                            |
|                                                                                                                                                                                                                                                                                                                       |                                                                      |                            |
| <ul> <li>NOTES:</li> <li>1. This Index shows layout<br/>3 digit numbers and letu</li> <li>2. The message consist of<br/>and numbers with black<br/>material.</li> <li>3. The "EXIT NUMBER" post<br/>same distance from the<br/>regardless of the number<br/>information.</li> <li>4. All Grids are 4" x4".</li> </ul> | ers.<br>white letters<br>contrasting<br>tion remains<br>beginning of | s<br>the<br>taper          |
| EXIT RA                                                                                                                                                                                                                                                                                                               | AMP ME                                                               | SSAGING                    |
| NGS                                                                                                                                                                                                                                                                                                                   | index<br>711-003                                                     | <sup>sнеет</sup><br>8 of 8 |