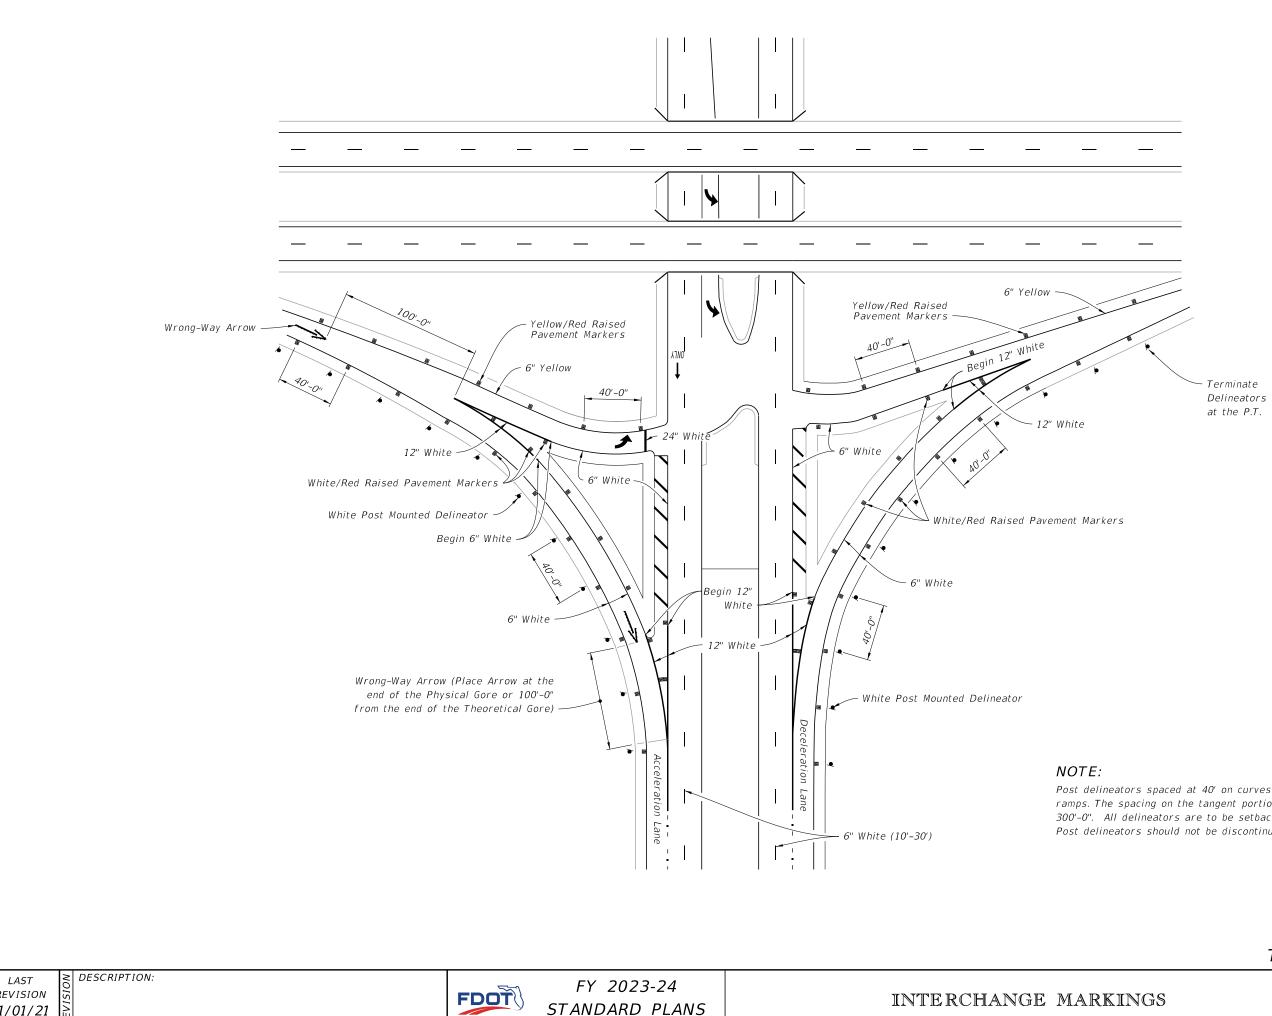

## TYPICAL INTERSECTION

| NGS | INDEX   | SHEET  |
|-----|---------|--------|
|     | 711-003 | 6 of 8 |

STANDARD PLANS

11/01/21

| IAL | CLOVERLEAF/TRUMPET | EXIT | RAMP |
|-----|--------------------|------|------|
|-----|--------------------|------|------|