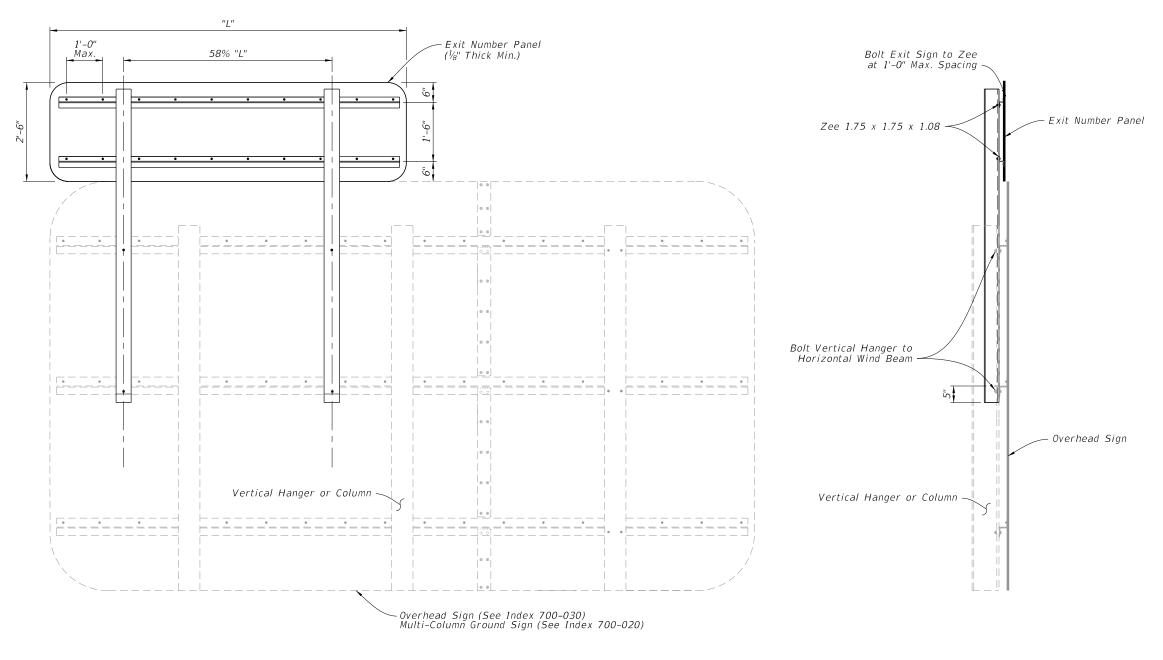

## GENERAL NOTES:

- 1. Meet the requirements of Specification 700.
- 2. Work with Indexes 700-020 and 700-030.
- 3. Fabrication: See sign layout sheet for dimension "L" and sign face details in the Plans.
- 4. For right exits, install the Exit Numbering Panel to the top right side of the Highway Sign.
- 5. For left exits, install the Exit Numbering Panel to the top left side of the Highway Sign.
- 6. Materials (Aluminum):
- A Sheets and Plates: ASTM B209 Alloy 6061-T6
- B. Extruded and Standard Structural Shapes: ASTM B221 Alloy 6061-T6
- C. For Bolts, Nuts, and Washers requirements see Index 700-020 or 700-030.

BACK ELEVATION

SIDE ELEVATION