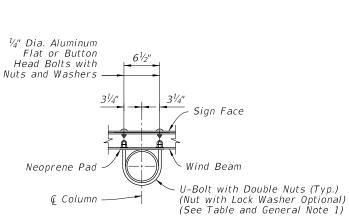

## **GENERAL NOTES:**

- 1. Work with Index 700-010 for additional notes and the assembly of base connection.
- 2. Meet the requirements of Specification 700.
- 3. Place galvanized steel shims between the Sleeve and Post to obtain a tight fit between the Post and Sleeve.
- 4. Wind Beam and Vertical Brace: Aluminum Z 3 x  $2^{11}$ / $_{16}$  x 3.38. Install Vertical Brace on 7'-0" to 8'-0" signs only.
- 5. Use Brass shims to plumb the post.
- 6. Use nylon washers under the button bolt heads to protect sign sheeting. Use aluminum washers under nut.