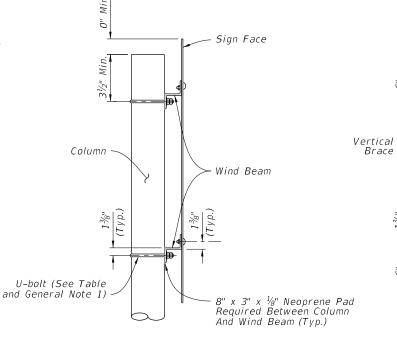

## **GENERAL NOTES:**

- 1. Work with Index 700-010 for additional notes and the assembly of base connection.
- 2. Meet the requirements of Specification 700.
- 3. Place galvanized steel shims between the Sleeve and Post to obtain a tight fit between the Post and Sleeve.
- 4. Wind Beam and Vertical Brace: Aluminum Z 3 x  $2^{11}$ / $_{16}$  x 3.38. Install Vertical Brace on 7'-0" to 8'-0" signs only.
- 5. Use Brass shims to plumb the post.
- 6. Use nylon washers under the button bolt heads to protect sign sheeting. Use aluminum washers under nut.

SIGN DETAIL=

= VIEW A-A=====

=== SECTION B-B===

==== SECTION C-C====

LAST REVISION 11/01/22

FDOT

FY 2023-24 STANDARD PLANS

SINGLE COLUMN CANTILEVER GROUND MOUNTED SIGN