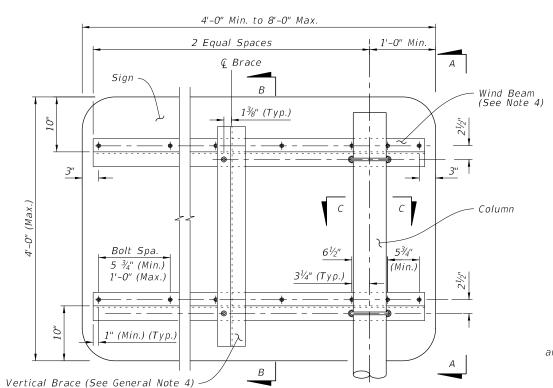

## **GENERAL NOTES:**

- 1. Work with Index 700-010 for additional notes and the assembly of base connection.
- 2. Meet the requirements of Specification 700.
- 3. Place galvanized steel shims between the Sleeve and Post to obtain a tight fit between the Post and Sleeve.
- 4. Wind Beam and Vertical Brace: Aluminum Z 3 x  $2^{11}$ / $_{16}$  x 3.38. Install Vertical Brace on 7'-0" to 8'-0" signs only.
- 5. Use Brass shims to plumb the post.
- 6. Use nylon washers under the button bolt heads to protect sign sheeting. Use aluminum washers under nut.

## **CLARIFIED NOTES**

| COLUMN SELECTION AND FOOTING SIZE TABLE |                                           |                                           |                    |                                                                 |                        |                         |                  |
|-----------------------------------------|-------------------------------------------|-------------------------------------------|--------------------|-----------------------------------------------------------------|------------------------|-------------------------|------------------|
| Sign Size<br>Width x Height             | Column Size<br>Diameter x Thickness       | Sleeve Size<br>Diameter x Thickness       | U-bolt<br>Diameter | Base Bolt<br>Diameter x Length                                  | Torque<br>Ibs./in      | Base Plate<br>Thickness | Footing<br>Depth |
| 5'-0" x 4'-0"<br>6'-0" x 4'-0"          | 4 NPS<br>Schedule 80<br>(4.5" x 0.337")   | 5 NPS<br>Schedule 120<br>(5.563" x 0.5")  | 1/2"               | <sup>5</sup> / <sub>8</sub> " x 3 <sup>1</sup> / <sub>2</sub> " | 270 ½ 45               | 1"                      | 6'-0"            |
| 7'-0" x 4'-0"<br>8'-0" x 4'-0"          | 5 NPS<br>Schedule 80<br>(5.563" x 0.375") | 6 NPS<br>Schedule 80<br>(6.625" x 0.432") | 5/8"               | <sup>3</sup> / <sub>4</sub> " x 4"                              | 445 <sup>1</sup> ∕- 75 | 11/8"                   | 6'-6"<br>7'-0"   |

SIGN DETAIL=

= VIEW A-A=====

=== SECTION B-B===

==== SECTION C-C====

LAST REVISION 11/01/22

FDOT

FY 2023-24 STANDARD PLANS

SINGLE COLUMN CANTILEVER GROUND MOUNTED SIGN