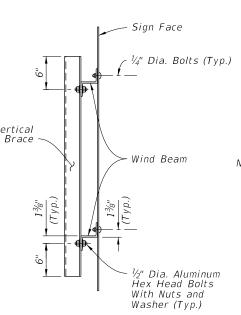

## **GENERAL NOTES:**

- 1. Work with Index 700-010 for additional notes and the assembly of base connection.
- 2. Meet the requirements of Specification 700.
- 3. Place galvanized steel shims between the Sleeve and Post to obtain a tight fit between the Post and Sleeve.
- 4. Wind Beam and Vertical Brace: Aluminum Z 3 x  $2^{11}$ / $_{16}$  x 3.38. Install Vertical Brace on 7'-0" to 8'-0" signs only.
- 5. Use Brass shims to plumb the post.
- 6. Use nylon washers under the button bolt heads to protect sign sheeting. Use aluminum washers under nut.

SIGN DETAIL=

= VIEW A-A=====

=== SECTION B-B===

==== SECTION C-C====

LAST REVISION 11/01/22

FDOT

FY 2023-24 STANDARD PLANS

SINGLE COLUMN CANTILEVER GROUND MOUNTED SIGN