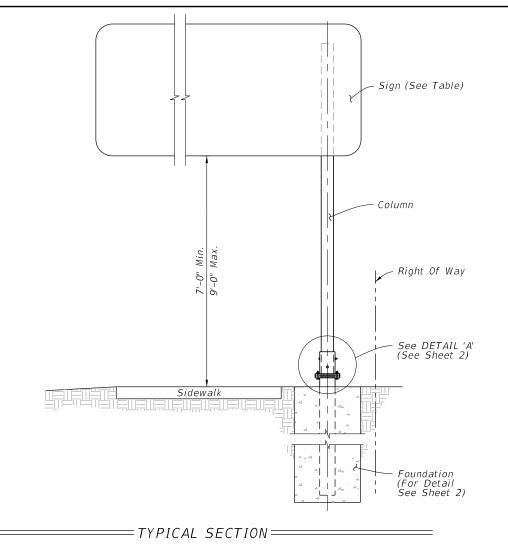

SIGN DETAIL=

= VIEW A-A=====

=== SECTION B-B===

==== SECTION C-C====

LAST REVISION 11/01/22

FDOT

FY 2023-24 STANDARD PLANS

SINGLE COLUMN CANTILEVER GROUND MOUNTED SIGN

INDEX 700-011

SHEET 1 of 2

≥ DESCRIPTION: