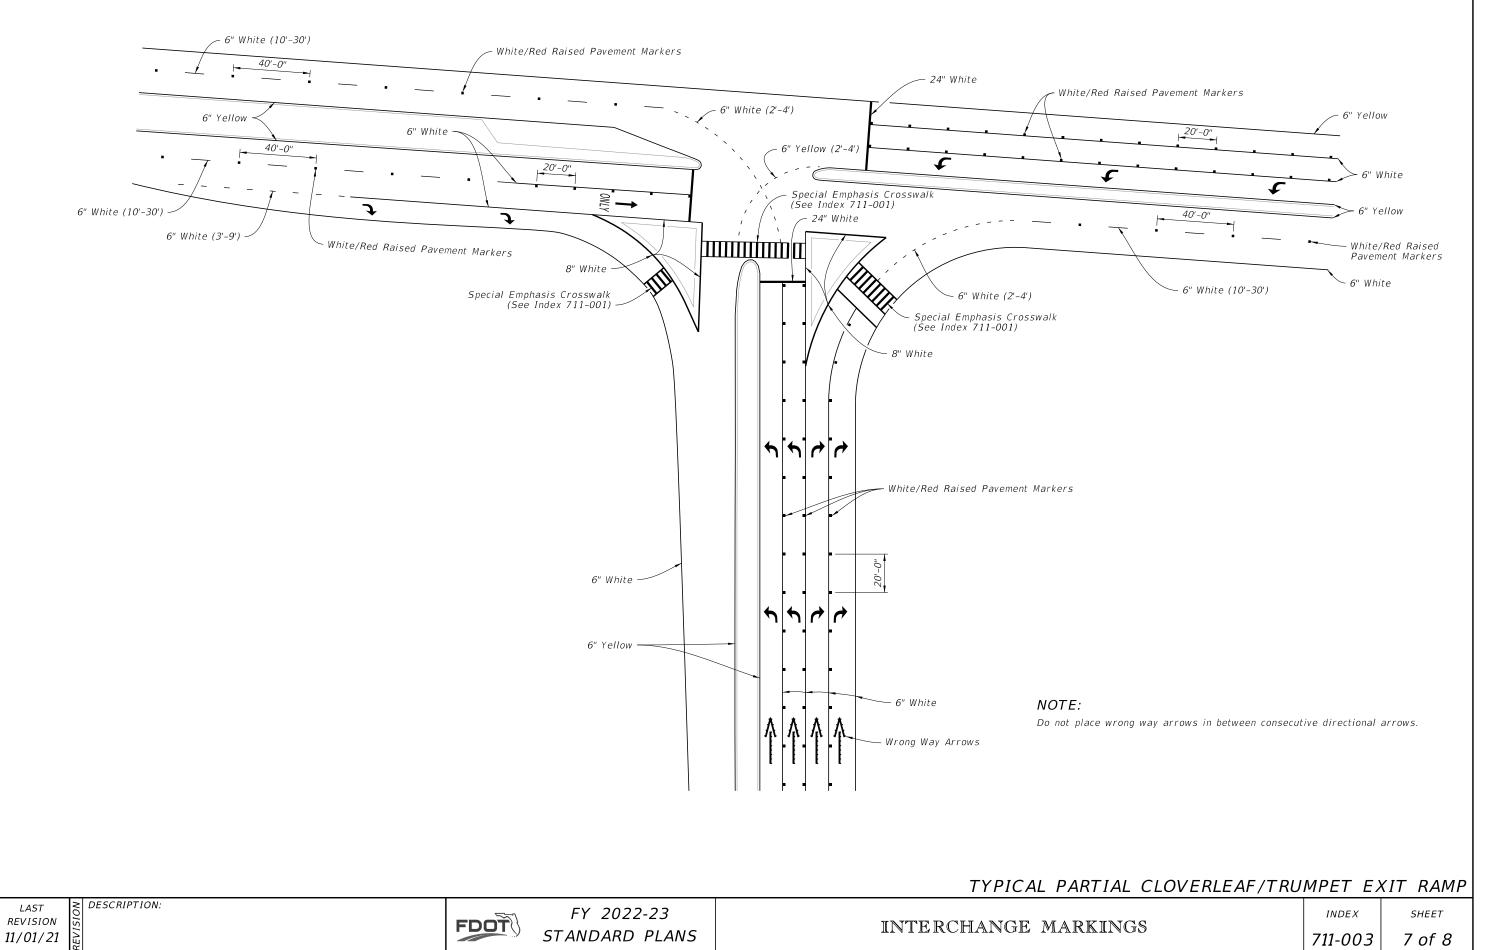

ction is 300'-0". All delineators are to be setback 4' from shoulder break. Post delineators should not be discontinued in sections with guardrail.

| TYPICAL CU | RVED E> | (IT RAMP |
|------------|---------|----------|
|            | INDEX   | SHEET    |
|            | 711-003 | 5 of 8   |



| LAST     |
|----------|
| REVISION |
| 11/01/21 |

STANDARD PLANS

## INTERCHANGE MARKINGS

Terminate Delineators at the P.T.

Post delineators spaced at 40' on curves of the entrance and exit of ramps. The spacing on the tangent portion of the ramp section is 300'-0". All delineators are to be setback 4' from shoulder break. Post delineators should not be discontinued in sections with guardrail.

## TYPICAL INTERSECTION

| S | INDEX   | SHEET  |
|---|---------|--------|
|   | 711-003 | 6 of 8 |







| NOTES:         1. This Index shows layouts for 1, 2, and 3 digit numbers and letters.         2. The message consist of white letters and numbers with black contrasting material.         3. The message consist of white letters and numbers with black contrasting material.         4. If Grids are 4" x4".         AUXILIARY LANE MESSAGING         INDEX       SHEET         711-003       8 of 8                                 |                                                                                     |                 |         |         |  |
|----------------------------------------------------------------------------------------------------------------------------------------------------------------------------------------------------------------------------------------------