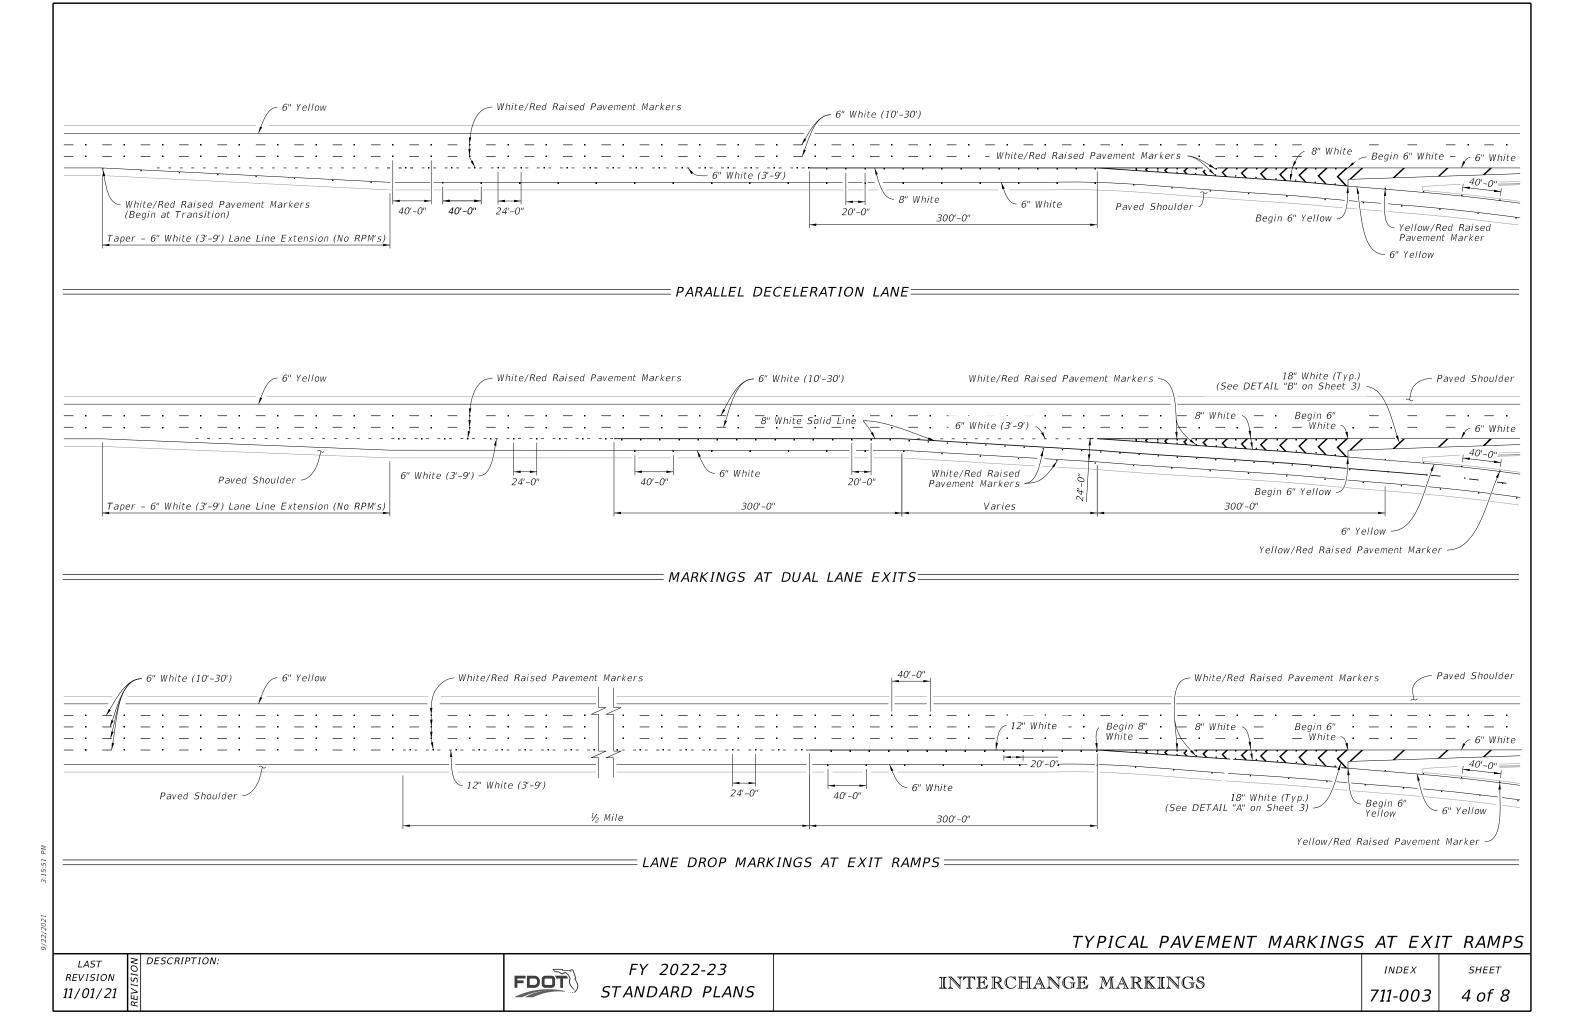

721 3.









Yellow Post Mounted Delineator (See Note)

Yellow/Red Raised Pavement Markers

Post delineators spaced at 40' on curves of the entrance and exit of ramps. The spacing on the tangent portion of the ramp section is 300'-0". All delineators are to be setback 4' from shoulder break. Post delineators should not be discontinued in sections with guardrail.

| TYPICAL CU | RVED E> | (IT RAMP |
|------------|---------|----------|
|            | INDEX   | SHEET    |
|            | 711-003 | 5 of 8   |



| LAST     |
|----------|
| REVISION |
| 11/01/21 |

STANDARD PLANS

## INTERCHANGE MARKINGS

Terminate Delineators at the P.T.

Post delineators spaced at 40' on curves of the entrance and exit of ramps. The spacing on the tangent portion of the ramp section is 300'-0". All delineators are to b