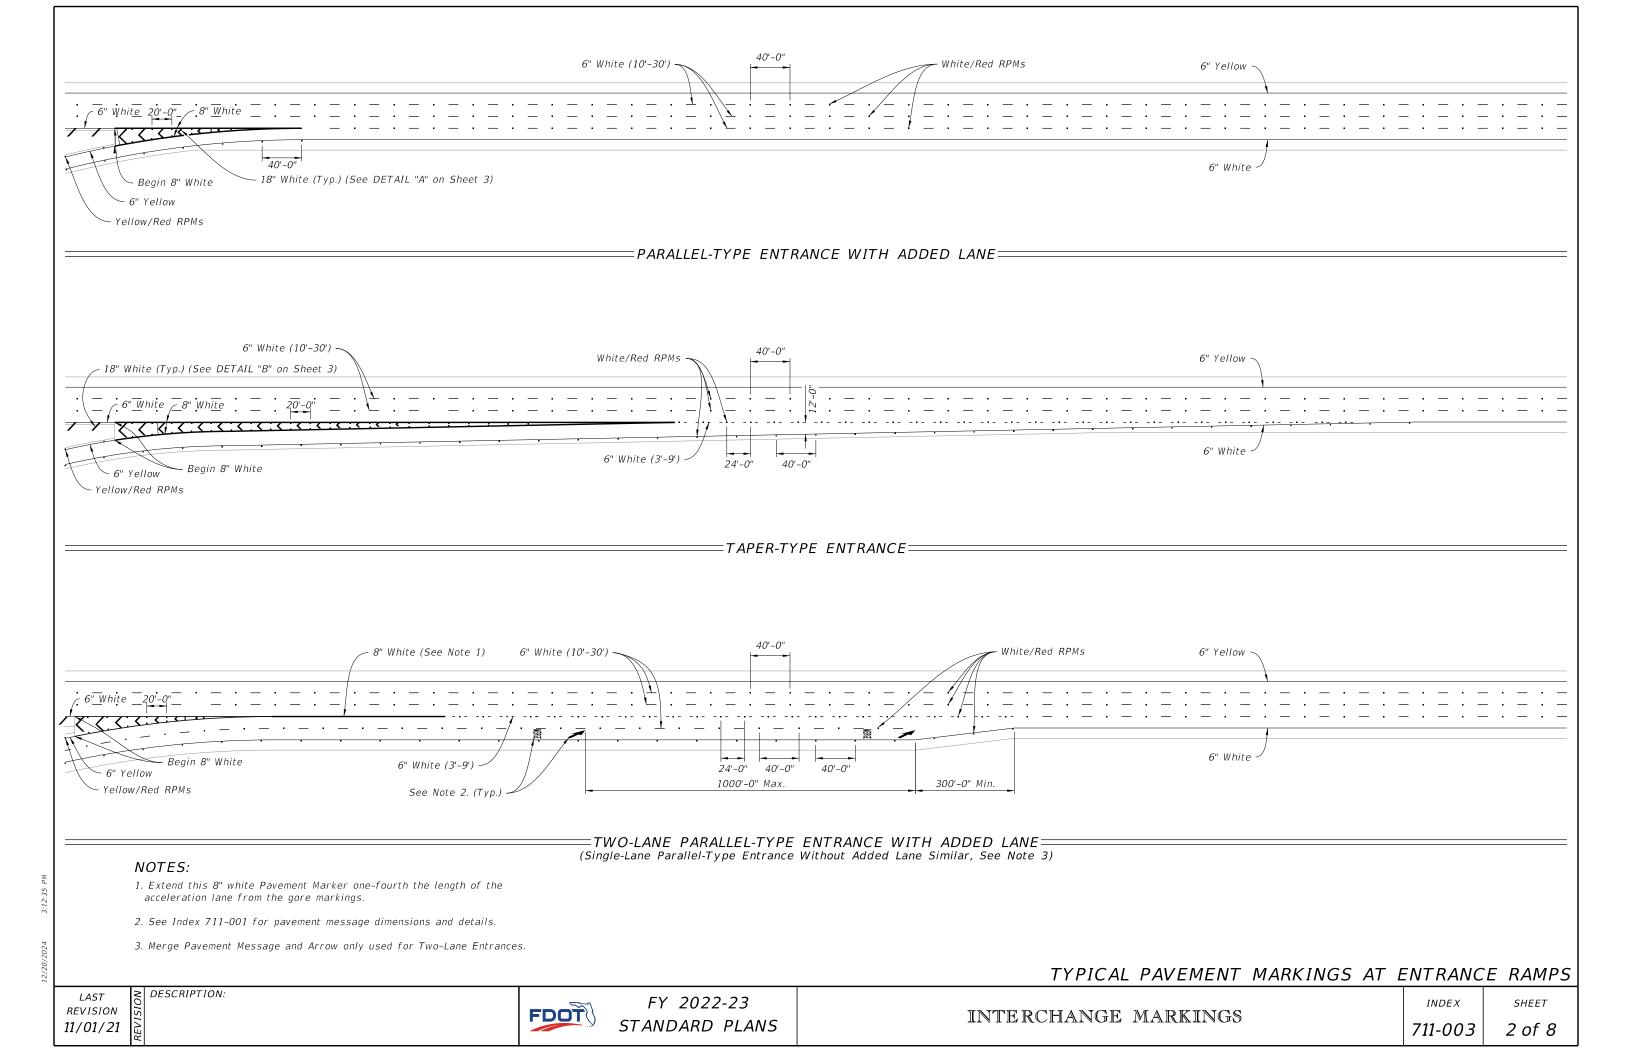

## INTERCHANGE MARKINGS

Terminate Delineators at the P.T.

Post delineators spaced at 40' on curves of the entrance and exit of ramps. The spacing on the tangent portion of the ramp section is 300'-0". All delineators are to be setback 4' from shoulder break. Post delineators should not be discontinued in sections with guardrail.

## TYPICAL INTERSECTION

| S | INDEX   | SHEET  |
|---|---------|--------|
|   | 711-003 | 6 of 8 |

| NOTES:         1. This Index shows layouts for 1, 2, and 3 digit numbers and letters.         2. The message consist of white letters and numbers with black contrasting material.         3. The message consist of white letters and numbers with black contrasting material.         4. If Grids are 4" x4".         AUXILIARY LANE MESSAGING         INDEX       SHEET         711-003       8 of 8                                 |                                                                                     |                 |         |         |  |
|-----------------------------------------------------------------------------------------------------------------------------------------------------------------------------------------------------------------------------------------------------------------------------------------------------------------------------------------------------------------------------------------------------------------------------------------|-------------------------------------------------------------------------------------|-----------------|---------|---------|--|
| <ol> <li>This Index shows layouts for 1, 2, and<br/>3 digit numbers and letters.</li> <li>The message consist of white letters<br/>and numbers with black contrasting<br/>material.</li> <li>The "EXIT NUMBER" position remains the<br/>same distance from the beginning of taper<br/>regardless of the number of lines of<br/>information.</li> <li>All Grids are 4" x4".</li> <li>AUXILIARY LANE MESSAGING<br/>INDEX SHEET</li> </ol> |                                                                                     |                 |         |         |  |
| <ol> <li>This Index shows layouts for 1, 2, and<br/>3 digit numbers and letters.</li> <li>The message consist of white letters<br/>and numbers with black contrasting<br/>material.</li> <li>The "EXIT NUMBER" position remains the<br/>same distance from the beginning of taper<br/>regardless of the number of lines of<br/>information.</li> <li>All Grids are 4" x4".</li> <li>AUXILIARY LANE MESSAGING<br/>INDEX SHEET</li> </ol> |                                                                                     |                 |         |         |  |
| <ol> <li>This Index shows layouts for 1, 2, and<br/>3 digit numbers and letters.</li> <li>The message consist of white letters<br/>and numbers with black contrasting<br/>material.</li> <li>The "EXIT NUMBER" position remains the<br/>same distance from the beginning of taper<br/>regardless of the number of lines of<br/>information.</li> <li>All Grids are 4" x4".</li> <li>AUXILIARY LANE MESSAGING<br/>INDEX SHEET</li> </ol> |                                                                                     |                 |         |         |  |
| <ol> <li>This Index shows layouts for 1, 2, and<br/>3 digit numbers and letters.</li> <li>The message consist of white letters<br/>and numbers with black contrasting<br/>material.</li> <li>The "EXIT NUMBER" position remains the<br/>same distance from the beginning of taper<br/>regardless of the number of lines of<br/>information.</li> <li>All Grids are 4" x4".</li> <li>AUXILIARY LANE MESSAGING<br/>INDEX SHEET</li> </ol> |                                                                                     |                 |         |         |  |
| <ol> <li>This Index shows layouts for 1, 2, and<br/>3 digit numbers and letters.</li> <li>The message consist of white letters<br/>and numbers with black contrasting<br/>material.</li> <li>The "EXIT NUMBER" position remains the<br/>same distance from the beginning of taper<br/>regardless of the number of lines of<br/>information.</li> <li>All Grids are 4" x4".</li> <li>AUXILIARY LANE MESSAGING<br/>INDEX SHEET</li> </ol> |                                                                                     |                 |         |         |  |
| <ol> <li>This Index shows layouts for 1, 2, and<br/>3 digit numbers and letters.</li> <li>The message consist of white letters<br/>and numbers with black contrasting<br/>material.</li> <li>The "EXIT NUMBER" position remains the<br/>same distance from the beginning of taper<br/>regardless of the number of lines of<br/>information.</li> <li>All Grids are 4" x4".</li> <li>AUXILIARY LANE MESSAGING<br/>INDEX SHEET</li> </ol> |                                                                                     |                 |         |         |  |
| <ol> <li>This Index shows layouts for 1, 2, and<br/>3 digit numbers and letters.</li> <li>The message consist of white letters<br/>and numbers with black contrasting<br/>material.</li> <li>The "EXIT NUMBER" position remains the<br/>same distance from the beginning of taper<br/>regardless of the number of lines of<br/>information.</li> <li>All Grids are 4" x4".</li> <li>AUXILIARY LANE MESSAGING<br/>INDEX SHEET</li> </ol> |                                                                                     |                 |         |         |  |
| <ol> <li>This Index shows layouts for 1, 2, and<br/>3 digit numbers and letters.</li> <li>The message consist of white letters<br/>and numbers with black contrasting<br/>material.</li> <li>The "EXIT NUMBER" position remains the<br/>same distance from the beginning of taper<br/>regardless of the number of lines of<br/>information.</li> <li>All Grids are 4" x4".</li> <li>AUXILIARY LANE MESSAGING<br/>INDEX SHEET</li> </ol> |                                                                                     |                 |         |         |  |
| <ol> <li>This Index shows layouts for 1, 2, and<br/>3 digit numbers and letters.</li> <li>The message consist of white letters<br/>and numbers with black contrasting<br/>material.</li> <li>The "EXIT NUMBER" position remains the<br/>same distance from the beginning of taper<br/>regardless of the number of lines of<br/>information.</li> <li>All Grids are 4" x4".</li> <li>AUXILIARY LANE MESSAGING<br/>INDEX SHEET</li> </ol> |                                                                                     |                 |         |         |  |
| <ol> <li>This Index shows layouts for 1, 2, and<br/>3 digit numbers and letters.</li> <li>The message consist of white letters<br/>and numbers with black contrasting<br/>material.</li> <li>The "EXIT NUMBER" position remains the<br/>same distance from the beginning of taper<br/>regardless of the number of lines of<br/>information.</li> <li>All Grids are 4" x4".</li> <li>AUXILIARY LANE MESSAGING<br/>INDEX SHEET</li> </ol> | •                                                                                   |                 |         |         |  |
| <ol> <li>This Index shows layouts for 1, 2, and<br/>3 digit numbers and letters.</li> <li>The message consist of white letters<br/>and numbers with black contrasting<br/>material.</li> <li>The "EXIT NUMBER" position remains the<br/>same distance from the beginning of taper<br/>regardless of the number of lines of<br/>information.</li> <li>All Grids are 4" x4".</li> <li>AUXILIARY LANE MESSAGING<br/>INDEX SHEET</li> </ol> | •                                                                                   |                 |         |         |  |
| <ol> <li>This Index shows layouts for 1, 2, and<br/>3 digit numbers and letters.</li> <li>The message consist of white letters<br/>and numbers with black contrasting<br/>material.</li> <li>The "EXIT NUMBER" position remains the<br/>same distance from the beginning of taper<br/>regardless of the number of lines of<br/>information.</li> <li>All Grids are 4" x4".</li> <li>AUXILIARY LANE MESSAGING<br/>INDEX SHEET</li> </ol> | ·                                                                                   |                 |         |         |  |
| <ol> <li>This Index shows layouts for 1, 2, and<br/>3 digit numbers and letters.</li> <li>The message consist of white letters<br/>and numbers with black contrasting<br/>material.</li> <li>The "EXIT NUMBER" position remains the<br/>same distance from the beginning of taper<br/>regardless of the number of lines of<br/>information.</li> <li>All Grids are 4" x4".</li> <li>AUXILIARY LANE MESSAGING<br/>INDEX SHEET</li> </ol> |                                                                                     |                 |         |         |  |
| <ol> <li>This Index shows layouts for 1, 2, and<br/>3 digit numbers and letters.</li> <li>The message consist of white letters<br/>and numbers with black contrasting<br/>material.</li> <li>The "EXIT NUMBER" position remains the<br/>same distance from the beginning of taper<br/>regardless of the number of lines of<br/>information.</li> <li>All Grids are 4" x4".</li> <li>AUXILIARY LANE MESSAGING<br/>INDEX SHEET</li> </ol> |                                                                                     |                 |         |         |  |
| <ol> <li>This Index shows layouts for 1, 2, and<br/>3 digit numbers and letters.</li> <li>The message consist of white letters<br/>and numbers with black contrasting<br/>material.</li> <li>The "EXIT NUMBER" position remains the<br/>same distance from the beginning of taper<br/>regardless of the number of lines of<br/>information.</li> <li>All Grids are 4" x4".</li> <li>AUXILIARY LANE MESSAGING<br/>INDEX SHEET</li> </ol> |                                                                                     |                 |         |         |  |
| <ol> <li>This Index shows layouts for 1, 2, and<br/>3 digit numbers and letters.</li> <li>The message consist of white letters<br/>and numbers with black contrasting<br/>material.</li> <li>The "EXIT NUMBER" position remains the<br/>same distance from the beginning of taper<br/>regardless of the number of lines of<br/>information.</li> <li>All Grids are 4" x4".</li> <li>AUXILIARY LANE MESSAGING<br/>INDEX SHEET</li> </ol> |                                                                                     |                 |         |         |  |
| <ol> <li>This Index shows layouts for 1, 2, and<br/>3 digit numbers and letters.</li> <li>The message consist of white letters<br/>and numbers with black contrasting<br/>material.</li> <li>The "EXIT NUMBER" position remains the<br/>same distance from the beginning of taper<br/>regardless of the number of lines of<br/>information.</li> <li>All Grids are 4" x4".</li> <li>AUXILIARY LANE MESSAGING<br/>INDEX SHEET</li> </ol> |                                                                                     |                 |         |         |  |
| <ol> <li>This Index shows layouts for 1, 2, and<br/>3 digit numbers and letters.</li> <li>The message consist of white letters<br/>and numbers with black contrasting<br/>material.</li> <li>The "EXIT NUMBER" position remains the<br/>same distance from the beginning of taper<br/>regardless of the number of lines of<br/>information.</li> <li>All Grids are 4" x4".</li> <li>AUXILIARY LANE MESSAGING<br/>INDEX SHEET</li> </ol> |                                                                                     |                 |         |         |  |
| <ol> <li>This Index shows layouts for 1, 2, and<br/>3 digit numbers and letters.</li> <li>The message consist of white letters<br/>and numbers with black contrasting<br/>material.</li> <li>The "EXIT NUMBER" position remains the<br/>same distance from the beginning of taper<br/>regardless of the number of lines of<br/>information.</li> <li>All Grids are 4" x4".</li> <li>AUXILIARY LANE MESSAGING<br/>INDEX SHEET</li> </ol> |                                                                                     |                 |         |         |  |
| <ol> <li>This Index shows layouts for 1, 2, and<br/>3 digit numbers and letters.</li> <li>The message consist of white letters<br/>and numbers with black contrasting<br/>material.</li> <li>The "EXIT NUMBER" position remains the<br/>same distance from the beginning of taper<br/>regardless of the number of lines of<br/>information.</li> <li>All Grids are 4" x4".</li> <li>AUXILIARY LANE MESSAGING<br/>INDEX SHEET</li> </ol> |                                                                                     |                 |         |         |  |
| <ol> <li>This Index shows layouts for 1, 2, and<br/>3 digit numbers and letters.</li> <li>The message consist of white letters<br/>and numbers with black contrasting<br/>material.</li> <li>The "EXIT NUMBER" position remains the<br/>same distance from the beginning of taper<br/>regardless of the number of lines of<br/>information.</li> <li>All Grids are 4" x4".</li> <li>AUXILIARY LANE MESSAGING<br/>INDEX SHEET</li> </ol> |                                                                                     |                 |         |         |  |
| <ol> <li>This Index shows layouts for 1, 2, and<br/>3 digit numbers and letters.</li> <li>The message consist of white letters<br/>and numbers with black contrasting<br/>material.</li> <li>The "EXIT NUMBER" position remains the<br/>same distance from the beginning of taper<br/>regardless of the number of lines of<br/>information.</li> <li>All Grids are 4" x4".</li> <li>AUXILIARY LANE MESSAGING<br/>INDEX SHEET</li> </ol> |                                                                                     |                 |         |         |  |
| <ol> <li>This Index shows layouts for 1, 2, and<br/>3 digit numbers and letters.</li> <li>The message consist of white letters<br/>and numbers with black contrasting<br/>material.</li> <li>The "EXIT NUMBER" position remains the<br/>same distance from the beginning of taper<br/>regardless of the number of lines of<br/>information.</li> <li>All Grids are 4" x4".</li> <li>AUXILIARY LANE MESSAGING<br/>INDEX SHEET</li> </ol> |                                                                                     |                 |         |         |  |
| <ol> <li>This Index shows layouts for 1, 2, and<br/>3 digit numbers and letters.</li> <li>The message consist of white letters<br/>and numbers with black contrasting<br/>material.</li> <li>The "EXIT NUMBER" position remains the<br/>same distance from the beginning of taper<br/>regardless of the number of lines of<br/>information.</li> <li>All Grids are 4" x4".</li> <li>AUXILIARY LANE MESSAGING<br/>INDEX SHEET</li> </ol> | NOTE                                                                                | ۶.              |         |         |  |
| <ol> <li>The message consist of white letters<br/>and numbers with black contrasting<br/>material.</li> <li>The "EXIT NUMBER" position remains the<br/>same distance from the beginning of taper<br/>regardless of the number of lines of<br/>information.</li> <li>All Grids are 4" x4".</li> <li>AUXILIARY LANE MESSAGING<br/>INDEX SHEET</li> </ol>                                                                                  | 1. This Index shows layouts for 1, 2, and                                           |                 |         |         |  |
| material.<br>3. The "EXIT NUMBER" position remains the<br>same distance from the beginning of taper<br>regardless of the number of lines of<br>information.<br>4. All Grids are 4" x4".<br>AUXILIARY LANE MESSAGING<br>INDEX SHEET                                                                                                                                                                                                      | 2. The message consist of white letters                                             |                 |         |         |  |
| same distance from the beginning of taper<br>regardless of the number of lines of<br>information.<br>4. All Grids are 4" x4".<br>AUXILIARY LANE MESSAGING<br>INDEX SHEET                                                                                                                                                                                                                                                                |                                                                                     |                 |         |         |  |
| Information.<br>4. All Grids are 4" x4".<br>AUXILIARY LANE MESSAGING<br>INDEX SHEET                                                                                                                                                                                                                                                                                                                                                     | 3. The "EXIT NUMBER" position remains the same distance from the beginning of taper |                 |         |         |  |
| AUXILIARY LANE MESSAGING                                                                                                                                                                                                                                                                                                                                                                                                                | regardless of the number of lines of information.                                   |                 |         |         |  |
| INDEX SHEET                                                                                                                                                                                                                                                                                                                                                                                                                             | 4. All Gri                                                                          | ids are 4" x4". |         |         |  |
| INDEX SHEET                                                                                                                                                                                                                                                                                                                                                                                                                             | :                                                                                   |                 |         |         |  |
|                                                                                                                                                                                                                                                                                                                                                                                                                                         | AUX                                                                                 | XILIARY         | LANE ME | SSAGING |  |
| , 711-003 8 of 8                                                                                                                                                                                                                                                                                                                                                                                                                        |                                                                                     |                 | INDEX   | SHEET   |  |
|                                                                                                                                                                                                                                                                                                                                                                                                                                         | ,                                                                                   |                 | 711-003 | 8 of 8  |  |