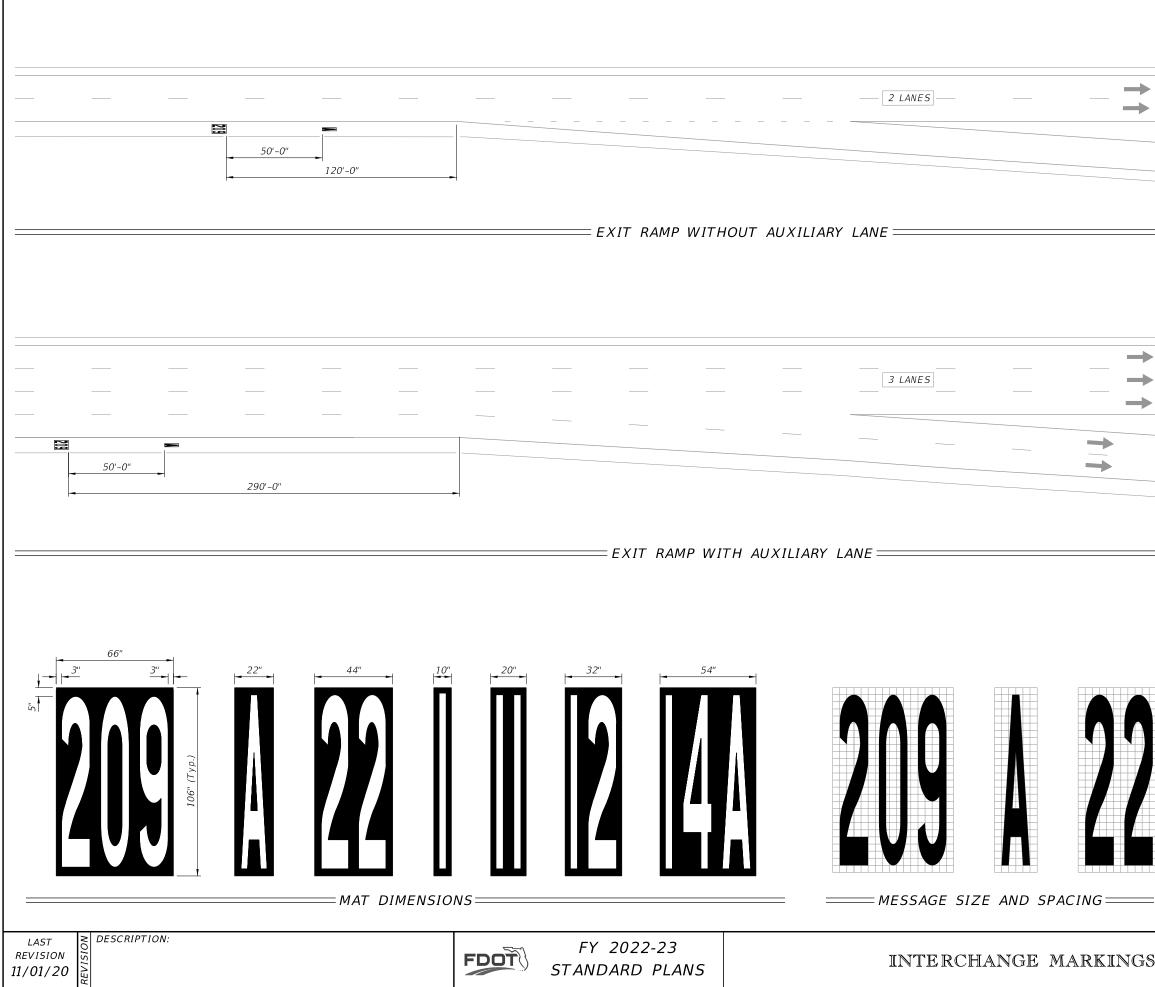

## TYPICAL INTERSECTION

| S | INDEX   | SHEET  |
|---|---------|--------|
|   | 711-003 | 6 of 8 |

| NOTES:         1. This Index shows layouts for 1, 2, and 3 digit numbers and letters.         2. The message consist of white letters and numbers with black contrasting material.         3. The message consist of white letters and numbers with black contrasting material.         4. If Grids are 4" x4".         AUXILIARY LANE MESSAGING         INDEX       SHEET         711-003       8 of 8                                 |                                                                                     |                 |         |         |  |
|-----------------------------------------------------------------------------------------------------------------------------------------------------------------------------------------------------------------------------------------------------------------------------------------------------------------------------------------------------------------------------------------------------------------------------------------|-------------------------------------------------------------------------------------|-----------------|---------|---------|--|
| <ol> <li>This Index shows layouts for 1, 2, and<br/>3 digit numbers and letters.</li> <li>The message consist of white letters<br/>and numbers with black contrasting<br/>material.</li> <li>The "EXIT NUMBER" position remains the<br/>same distance from the beginning of taper<br/>regardless of the number of lines of<br/>information.</li> <li>All Grids are 4" x4".</li> <li>AUXILIARY LANE MESSAGING<br/>INDEX SHEET</li> </ol> |                                                                                     |                 |         |         |  |
| <ol> <li>This Index shows layouts for 1, 2, and<br/>3 digit numbers and letters.</li> <li>The message consist of white letters<br/>and numbers with black contrasting<br/>material.</li> <li>The "EXIT NUMBER" position remains the<br/>same distance from the beginning of taper<br/>regardless of the number of lines of<br/>information.</li> <li>All Grids are 4" x4".</li> <li>AUXILIARY LANE MESSAGING<br/>INDEX SHEET</li> </ol> |                                                                                     |                 |         |         |  |
| <ol> <li>This Index shows layouts for 1, 2, and<br/>3 digit numbers and letters.</li> <li>The message consist of white letters<br/>and numbers with black contrasting<br/>material.</li> <li>The "EXIT NUMBER" position remains the<br/>same distance from the beginning of taper<br/>regardless of the number of lines of<br/>information.</li> <li>All Grids are 4" x4".</li> <li>AUXILIARY LANE MESSAGING<br/>INDEX SHEET</li> </ol> |                                                                                     |                 |         |         |  |
| <ol> <li>This Index shows layouts for 1, 2, and<br/>3 digit numbers and letters.</li> <li>The message consist of white letters<br/>and numbers with black contrasting<br/>material.</li> <li>The "EXIT NUMBER" position remains the<br/>same distance from the beginning of taper<br/>regardless of the number of lines of<br/>information.</li> <li>All Grids are 4" x4".</li> <li>AUXILIARY LANE MESSAGING<br/>INDEX SHEET</li> </ol> |                                                                                     |                 |         |         |  |
| <ol> <li>This Index shows layouts for 1, 2, and<br/>3 digit numbers and letters.</li> <li>The message consist of white letters<br/>and numbers with black contrasting<br/>material.</li> <li>The "EXIT NUMBER" position remains the<br/>same distance from the beginning of taper<br/>regardless of the number of lines of<br/>information.</li> <li>All Grids are 4" x4".</li> <li>AUXILIARY LANE MESSAGING<br/>INDEX SHEET</li> </ol> |                                                                                     |                 |         |         |  |
| <ol> <li>This Index shows layouts for 1, 2, and<br/>3 digit numbers and letters.</li> <li>The message consist of white letters<br/>and numbers with black contrasting<br/>material.</li> <li>The "EXIT NUMBER" position remains the<br/>same distance from the beginning of taper<br/>regardless of the number of lines of<br/>information.</li> <li>All Grids are 4" x4".</li> <li>AUXILIARY LANE MESSAGING<br/>INDEX SHEET</li> </ol> |                                                                                     |                 |         |         |  |
| <ol> <li>This Index shows layouts for 1, 2, and<br/>3 digit numbers and letters.</li> <li>The message consist of white letters<br/>and numbers with black contrasting<br/>material.</li> <li>The "EXIT NUMBER" position remains the<br/>same distance from the beginning of taper<br/>regardless of the number of lines of<br/>information.</li> <li>All Grids are 4" x4".</li> <li>AUXILIARY LANE MESSAGING<br/>INDEX SHEET</li> </ol> |                                                                                     |                 |         |         |  |
| <ol> <li>This Index shows layouts for 1, 2, and<br/>3 digit numbers and letters.</li> <li>The message consist of white letters<br/>and numbers with black contrasting<br/>material.</li> <li>The "EXIT NUMBER" position remains the<br/>same distance from the beginning of taper<br/>regardless of the number of lines of<br/>information.</li> <li>All Grids are 4" x4".</li> <li>AUXILIARY LANE MESSAGING<br/>INDEX SHEET</li> </ol> |                                                                                     |                 |         |         |  |
| <ol> <li>This Index shows layouts for 1, 2, and<br/>3 digit numbers and letters.</li> <li>The message consist of white letters<br/>and numbers with black contrasting<br/>material.</li> <li>The "EXIT NUMBER" position remains the<br/>same distance from the beginning of taper<br/>regardless of the number of lines of<br/>information.</li> <li>All Grids are 4" x4".</li> <li>AUXILIARY LANE MESSAGING<br/>INDEX SHEET</li> </ol> |                                                                                     |                 |         |         |  |
| <ol> <li>This Index shows layouts for 1, 2, and<br/>3 digit numbers and letters.</li> <li>The message consist of white letters<br/>and numbers with black contrasting<br/>material.</li> <li>The "EXIT NUMBER" position remains the<br/>same distance from the beginning of taper<br/>regardless of the number of lines of<br/>information.</li> <li>All Grids are 4" x4".</li> <li>AUXILIARY LANE MESSAGING<br/>INDEX SHEET</li> </ol> | •                                                                                   |                 |         |         |  |
| <ol> <li>This Index shows layouts for 1, 2, and<br/>3 digit numbers and letters.</li> <li>The message consist of white letters<br/>and numbers with black contrasting<br/>material.</li> <li>The "EXIT NUMBER" position remains the<br/>same distance from the beginning of taper<br/>regardless of the number of lines of<br/>information.</li> <li>All Grids are 4" x4".</li> <li>AUXILIARY LANE MESSAGING<br/>INDEX SHEET</li> </ol> | •                                                                                   |                 |         |         |  |
| <ol> <li>This Index shows layouts for 1, 2, and<br/>3 digit numbers and letters.</li> <li>The message consist of white letters<br/>and numbers with black contrasting<br/>material.</li> <li>The "EXIT NUMBER" position remains the<br/>same distance from the beginning of taper<br/>regardless of the number of lines of<br/>information.</li> <li>All Grids are 4" x4".</li> <li>AUXILIARY LANE MESSAGING<br/>INDEX SHEET</li> </ol> | ·                                                                                   |                 |         |         |  |
| <ol> <li>This Index shows layouts for 1, 2, and<br/>3 digit numbers and letters.</li> <li>The message consist of white letters<br/>and numbers with black contrasting<br/>material.</li> <li>The "EXIT NUMBER" position remains the<br/>same distance from the beginning of taper<br/>regardless of the number of lines of<br/>information.</li> <li>All Grids are 4" x4".</li> <li>AUXILIARY LANE MESSAGING<br/>INDEX SHEET</li> </ol> |                                                                                     |                 |         |         |  |
| <ol> <li>This Index shows layouts for 1, 2, and<br/>3 digit numbers and letters.</li> <li>The message consist of white letters<br/>and numbers with black contrasting<br/>material.</li> <li>The "EXIT NUMBER" position remains the<br/>same distance from the beginning of taper<br/>regardless of the number of lines of<br/>information.</li> <li>All Grids are 4" x4".</li> <li>AUXILIARY LANE MESSAGING<br/>INDEX SHEET</li> </ol> |                                                                                     |                 |         |         |  |
| <ol> <li>This Index shows layouts for 1, 2, and<br/>3 digit numbers and letters.</li> <li>The message consist of white letters<br/>and numbers with black contrasting<br/>material.</li> <li>The "EXIT NUMBER" position remains the<br/>same distance from the beginning of taper<br/>regardless of the number of lines of<br/>information.</li> <li>All Grids are 4" x4".</li> <li>AUXILIARY LANE MESSAGING<br/>INDEX SHEET</li> </ol> |                                                                                     |                 |         |         |  |
| <ol> <li>This Index shows layouts for 1, 2, and<br/>3 digit numbers and letters.</li> <li>The message consist of white letters<br/>and numbers with black contrasting<br/>material.</li> <li>The "EXIT NUMBER" position remains the<br/>same distance from the beginning of taper<br/>regardless of the number of lines of<br/>information.</li> <li>All Grids are 4" x4".</li> <li>AUXILIARY LANE MESSAGING<br/>INDEX SHEET</li> </ol> |                                                                                     |                 |         |         |  |
| <ol> <li>This Index shows layouts for 1, 2, and<br/>3 digit numbers and letters.</li> <li>The message consist of white letters<br/>and numbers with black contrasting<br/>material.</li> <li>The "EXIT NUMBER" position remains the<br/>same distance from the beginning of taper<br/>regardless of the number of lines of<br/>information.</li> <li>All Grids are 4" x4".</li> <li>AUXILIARY LANE MESSAGING<br/>INDEX SHEET</li> </ol> |                                                                                     |                 |         |         |  |
| <ol> <li>This Index shows layouts for 1, 2, and<br/>3 digit numbers and letters.</li> <li>The message consist of white letters<br/>and numbers with black contrasting<br/>material.</li> <li>The "EXIT NUMBER" position remains the<br/>same distance from the beginning of taper<br/>regardless of the number of lines of<br/>information.</li> <li>All Grids are 4" x4".</li> <li>AUXILIARY LANE MESSAGING<br/>INDEX SHEET</li> </ol> |                                                                                     |                 |         |         |  |
| <ol> <li>This Index shows layouts for 1, 2, and<br/>3 digit numbers and letters.</li> <li>The message consist of white letters<br/>and numbers with black contrasting<br/>material.</li> <li>The "EXIT NUMBER" position remains the<br/>same distance from the beginning of taper<br/>regardless of the number of lines of<br/>information.</li> <li>All Grids are 4" x4".</li> <li>AUXILIARY LANE MESSAGING<br/>INDEX SHEET</li> </ol> |                                                                                     |                 |         |         |  |
| <ol> <li>This Index shows layouts for 1, 2, and<br/>3 digit numbers and letters.</li> <li>The message consist of white letters<br/>and numbers with black contrasting<br/>material.</li> <li>The "EXIT NUMBER" position remains the<br/>same distance from the beginning of taper<br/>regardless of the number of lines of<br/>information.</li> <li>All Grids are 4" x4".</li> <li>AUXILIARY LANE MESSAGING<br/>INDEX SHEET</li> </ol> |                                                                                     |                 |         |         |  |
| <ol> <li>This Index shows layouts for 1, 2, and<br/>3 digit numbers and letters.</li> <li>The message consist of white letters<br/>and numbers with black contrasting<br/>material.</li> <li>The "EXIT NUMBER" position remains the<br/>same distance from the beginning of taper<br/>regardless of the number of lines of<br/>information.</li> <li>All Grids are 4" x4".</li> <li>AUXILIARY LANE MESSAGING<br/>INDEX SHEET</li> </ol> |                                                                                     |                 |         |         |  |
| <ol> <li>This Index shows layouts for 1, 2, and<br/>3 digit numbers and letters.</li> <li>The message consist of white letters<br/>and numbers with black contrasting<br/>material.</li> <li>The "EXIT NUMBER" position remains the<br/>same distance from the beginning of taper<br/>regardless of the number of lines of<br/>information.</li> <li>All Grids are 4" x4".</li> <li>AUXILIARY LANE MESSAGING<br/>INDEX SHEET</li> </ol> |                                                                                     |                 |         |         |  |
| <ol> <li>This Index shows layouts for 1, 2, and<br/>3 digit numbers and letters.</li> <li>The message consist of white letters<br/>and numbers with black contrasting<br/>material.</li> <li>The "EXIT NUMBER" position remains the<br/>same distance from the beginning of taper<br/>regardless of the number of lines of<br/>information.</li> <li>All Grids are 4" x4".</li> <li>AUXILIARY LANE MESSAGING<br/>INDEX SHEET</li> </ol> |                                                                                     |                 |         |         |  |
| <ol> <li>This Index shows layouts for 1, 2, and<br/>3 digit numbers and letters.</li> <li>The message consist of white letters<br/>and numbers with black contrasting<br/>material.</li> <li>The "EXIT NUMBER" position remains the<br/>same distance from the beginning of taper<br/>regardless of the number of lines of<br/>information.</li> <li>All Grids are 4" x4".</li> <li>AUXILIARY LANE MESSAGING<br/>INDEX SHEET</li> </ol> | NOTE                                                                                | ۶.              |         |         |  |
| <ol> <li>The message consist of white letters<br/>and numbers with black contrasting<br/>material.</li> <li>The "EXIT NUMBER" position remains the<br/>same distance from the beginning of taper<br/>regardless of the number of lines of<br/>information.</li> <li>All Grids are 4" x4".</li> <li>AUXILIARY LANE MESSAGING<br/>INDEX SHEET</li> </ol>                                                                                  | 1. This Index shows layouts for 1, 2, and                                           |                 |         |         |  |
| material.<br>3. The "EXIT NUMBER" position remains the<br>same distance from the beginning of taper<br>regardless of the number of lines of<br>information.<br>4. All Grids are 4" x4".<br>AUXILIARY LANE MESSAGING<br>INDEX SHEET                                                                                                                                                                                                      | 2. The message consist of white letters                                             |                 |         |         |  |
| same distance from the beginning of taper<br>regardless of the number of lines of<br>information.<br>4. All Grids are 4" x4".<br>AUXILIARY LANE MESSAGING<br>INDEX SHEET                                                                                                                                                                                                                                                                |                                                                                     |                 |         |         |  |
| Information.<br>4. All Grids are 4" x4".<br>AUXILIARY LANE MESSAGING<br>INDEX SHEET                                                                                                                                                                                                                                                                                                                                                     | 3. The "EXIT NUMBER" position remains the same distance from the beginning of taper |                 |         |         |  |
| AUXILIARY LANE MESSAGING                                                                                                                                                                                                                                                                                                                                                                                                                | regardless of the number of lines of information.                                   |                 |         |         |  |
| INDEX SHEET                                                                                                                                                                                                                                                                                                                                                                                                                             | 4. All Gri                                                                          | ids are 4" x4". |         |         |  |
| INDEX SHEET                                                                                                                                                                                                                                                                                                                                                                                                                             | :                                                                                   |                 |         |         |  |
|                                                                                                                                                                                                                                                                                                                                                                                                                                         | AUX                                                                                 | XILIARY         | LANE ME | SSAGING |  |
| , 711-003 8 of 8                                                                                                                                                                                                                                                                                                                                                                                                                        |                                                                                     |                 | INDEX   | SHEET   |  |
|                                                                                                                                                                                                                                                                                                                                                                                                                                         | ,                                                                                   |                 | 711-003 | 8 of 8  |  |