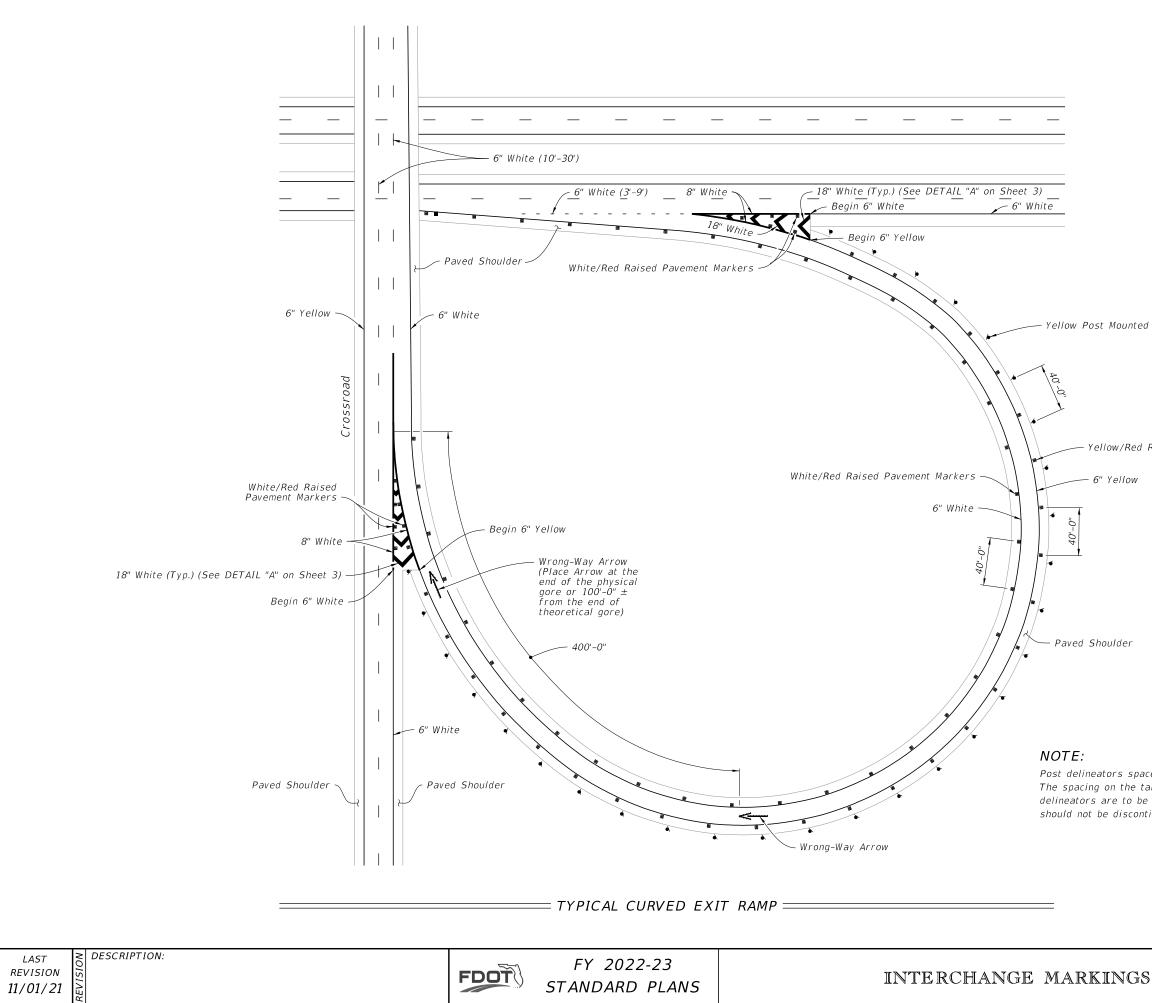

721 3.

Yellow Post Mounted Delineator (See Note)

Yellow/Red Raised Pavement Markers

Post delineators spaced at 40' on curves of the entrance and exit of ramps. The spacing on the tangent portion of the ramp section is 300'-0". All delineators are to be setback 4' from shoulder break. Post delineators should not be discontinued in sections with guardrail.

## INTERCHANGE MARKINGS

Terminate Delineators at the P.T.

Post delineators spaced at 40' on curves of the entrance and exit of ramps. The spacing on the tangent portion of the ramp section is 300'-0". All delineators are to be setback 4' from shoulder break. Post delineators should not be discontinued in sections with guardrail.