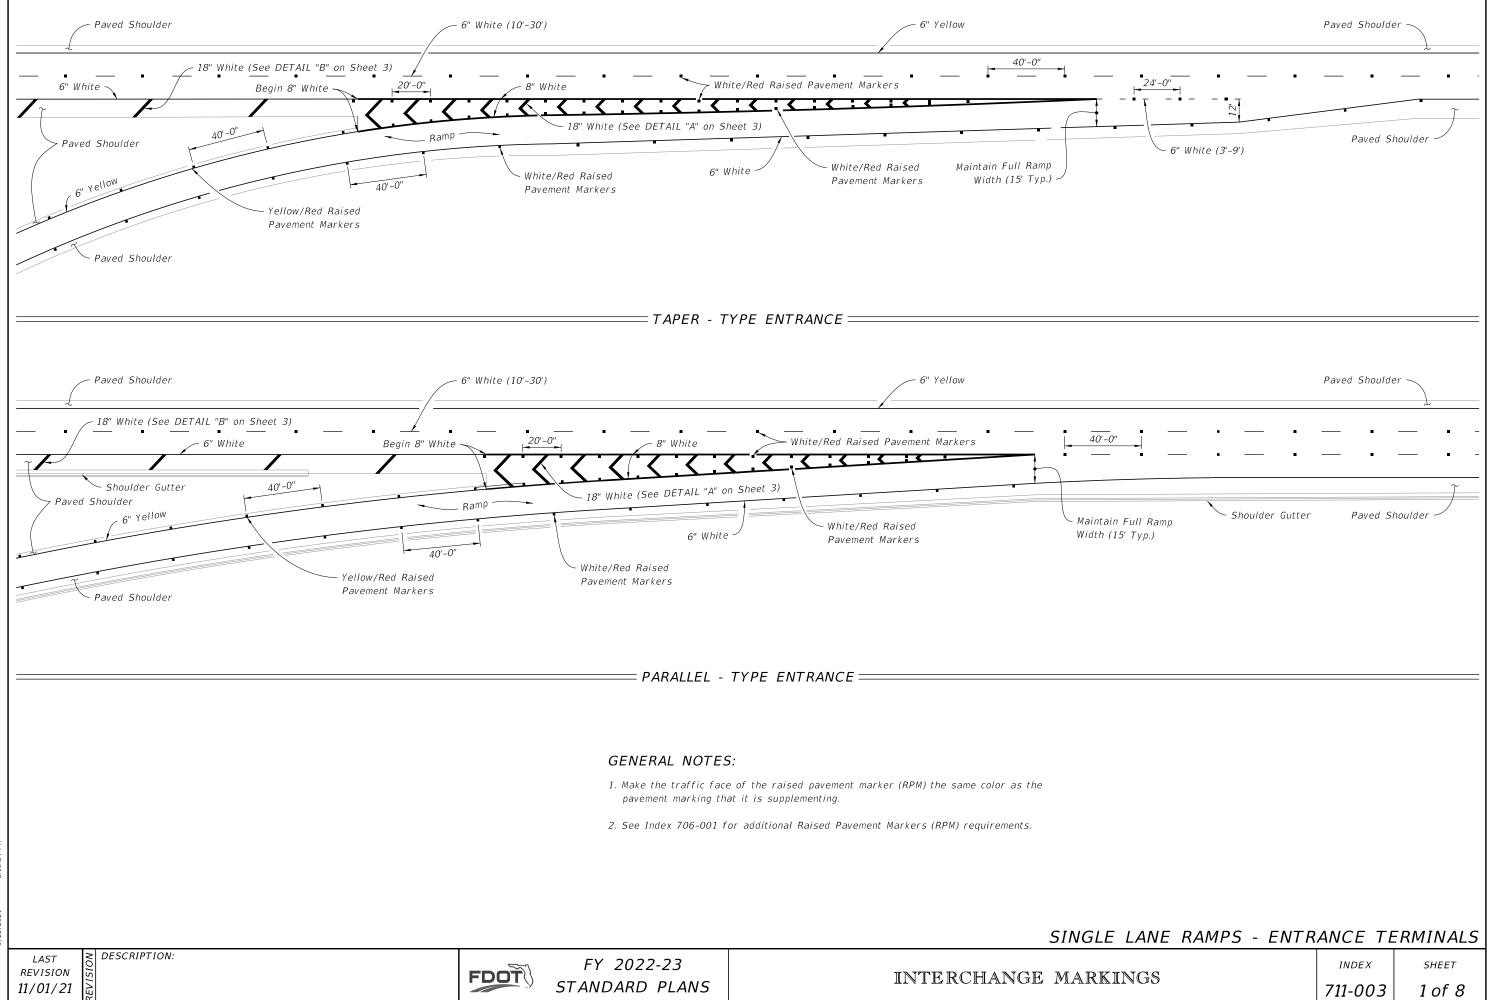

721 3.

Yellow Post Mounted Delineator (See Note)

Yellow/Red Raised Pavement Markers

Post delineators spaced at 40' on curves of the entrance and exit of ramps. The spacing on the tangent portion of the ramp section is 300'-0". All delineators are to be setback 4' from shoulder break. Post delineators should not be discontinued in sections with guardrail.

| TYPICAL CU | RVED E> | (IT RAMP |
|------------|---------|----------|
|            | INDEX   | SHEET    |
|            | 711-003 | 5 of 8   |

| LAST     |
|----------|
| REVISION |
| 11/01/21 |

STANDARD PLANS

## INTERCHANGE MARKINGS

Terminate Delineators at the P.T.

Post delineators spaced at 40' on curves of the entrance and exit of ramps. The spacing on the tangent portion of the ramp section is 300'-0". All delineators are to be setback 4' from shoulder break. Post delineators should not be discontinued in sections with guardrail.