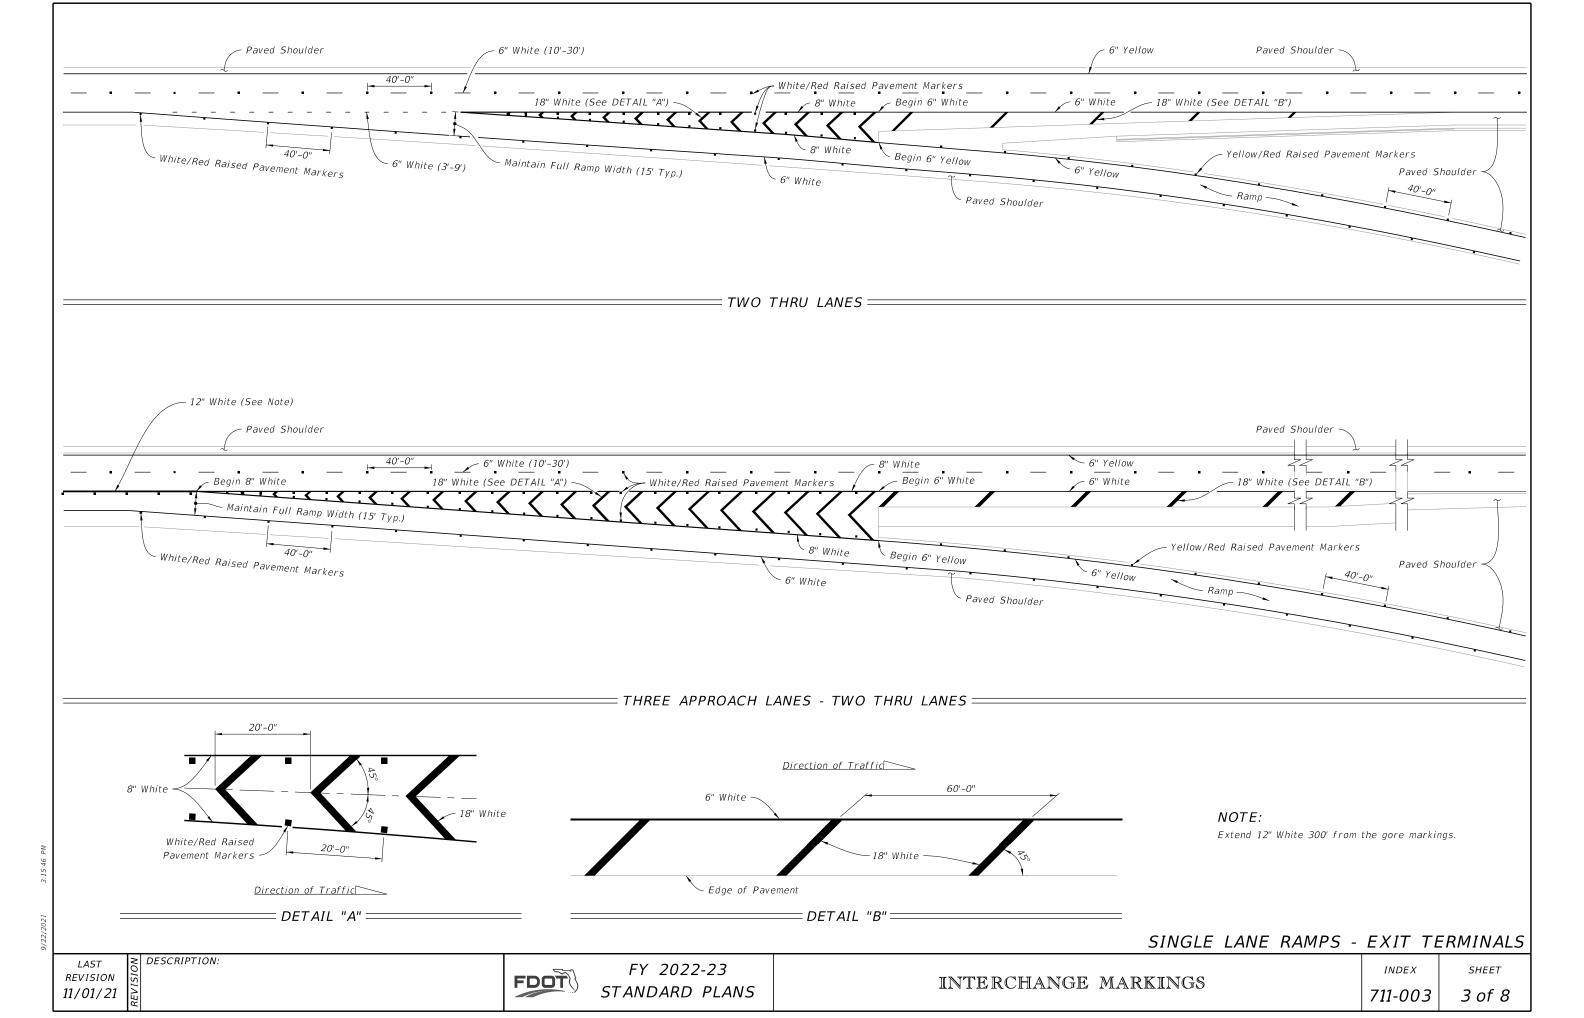

| TYPICAL CU | RVED E> | (IT RAMP |
|------------|---------|----------|
|            | INDEX   | SHEET    |
|            | 711-003 | 5 of 8   |

| LAST     |
|----------|
| REVISION |
| 11/01/21 |

STANDARD PLANS