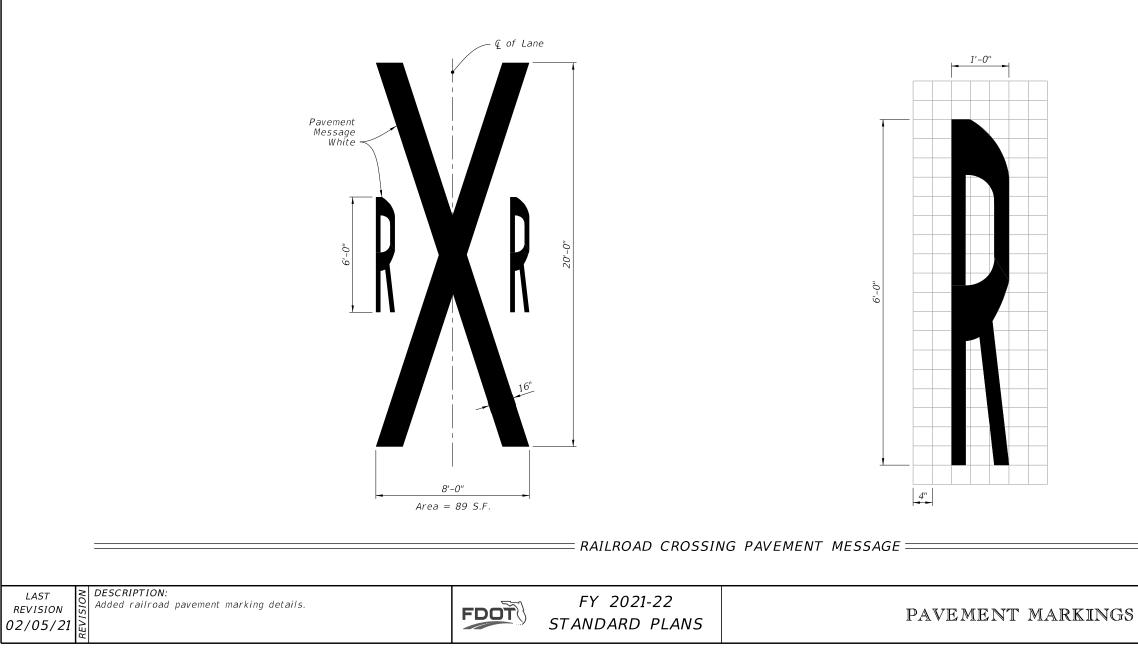

33 S.F.

= RAILROAD DYNAMIC ENVELOPE (RDE) PAVEMENT MARKING DETAIL =

| INDEX   | SHEET    |
|---------|----------|
| 711-001 | 14 of 14 |