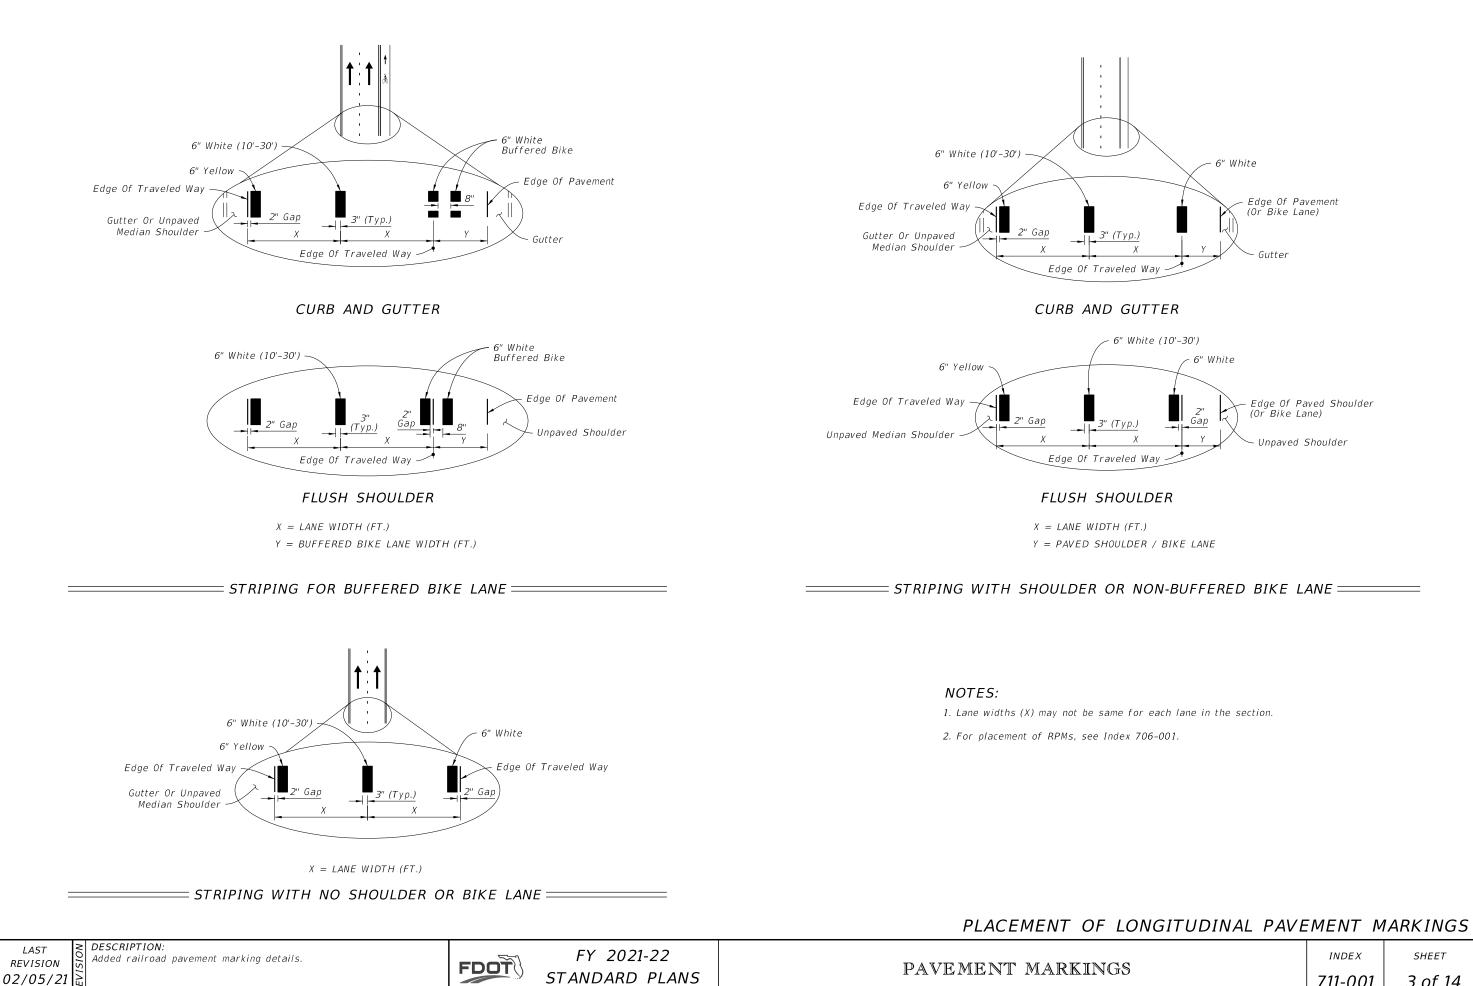

## NOTES:

1. Lane widths (X) may not be same for each lane in the section.

3. For placement of RPMs, see Index 706-001.

4. For placement of Express Lane markers and associated RPMs, see the Plans.

| NGITUDINAL | PAVEMENT | MARKINGS |
|------------|----------|----------|
|            |          |          |

| INDEX   | SHEET   |
|---------|---------|
| 711-001 | 4 of 14 |

| Edge Line      |                 |         | -        |
|----------------|-----------------|---------|----------|
|                |                 |         | -        |
| Lane line ———— |                 |         | -        |
| Lane line ———— |                 |         | -        |
|                |                 |         | -        |
| Lane line ———  |                 |         | -        |
|                |                 |         | -        |
| Lane line ———  |                 |         | _        |
|                |                 |         | _        |
|                | Longitudinal Ma |         |          |
| Lane line ———  |                 |         | -        |
| SWALK DETAI    | LS              |         |          |
|                |                 |         |          |
|                |                 |         |          |
|                |                 |         |          |
|                |                 |         |          |
|                |                 |         |          |
|                |                 | INDEX   | SHEET    |
|                |                 | 711-001 | 10 of 14 |