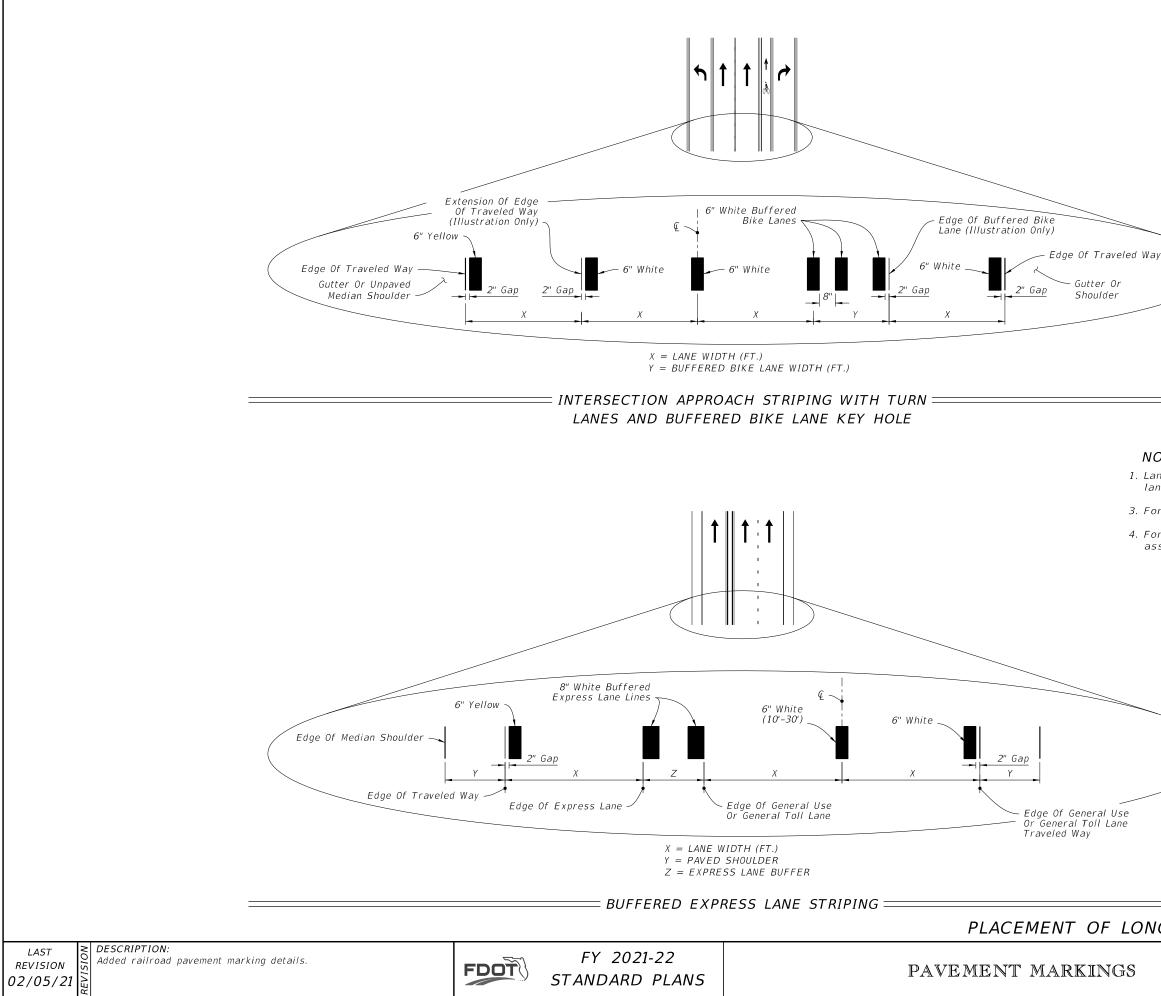

## NOTES:

1. Lane widths (X) may not be same for each lane in the section.

3. For placement of RPMs, see Index 706-001.

4. For placement of Express Lane markers and associated RPMs, see the Plans.

| NGITUDINAL | PAVEMENT | MARKINGS |
|------------|----------|----------|
|            |          |          |

| INDEX   | SHEET   |
|---------|---------|
| 711-001 | 4 of 14 |

| Edge Line      |                 |         | -        |
|----------------|-----------------|---------|----------|
|                |                 |         | -        |
| Lane line ———— |                 |         | -        |
| Lane line ———— |                 |         | -        |
|                |                 |         | -        |
| Lane line ———  |                 |         | -        |
|                |                 |         | -        |
| Lane line ———  |                 |         | _        |
|                |                 |         | _        |
|                | Longitudinal Ma |         |          |
| Lane line ———  |                 |         | -        |
| SWALK DETAI    | LS              |         |          |
|                |                 |         |          |
|                |                 |         |          |
|                |                 |         |          |
|                |                 |         |          |
|                |                 |         |          |
|                |                 | INDEX   | SHEET    |
|                |                 | 711-001 | 10 of 14 |