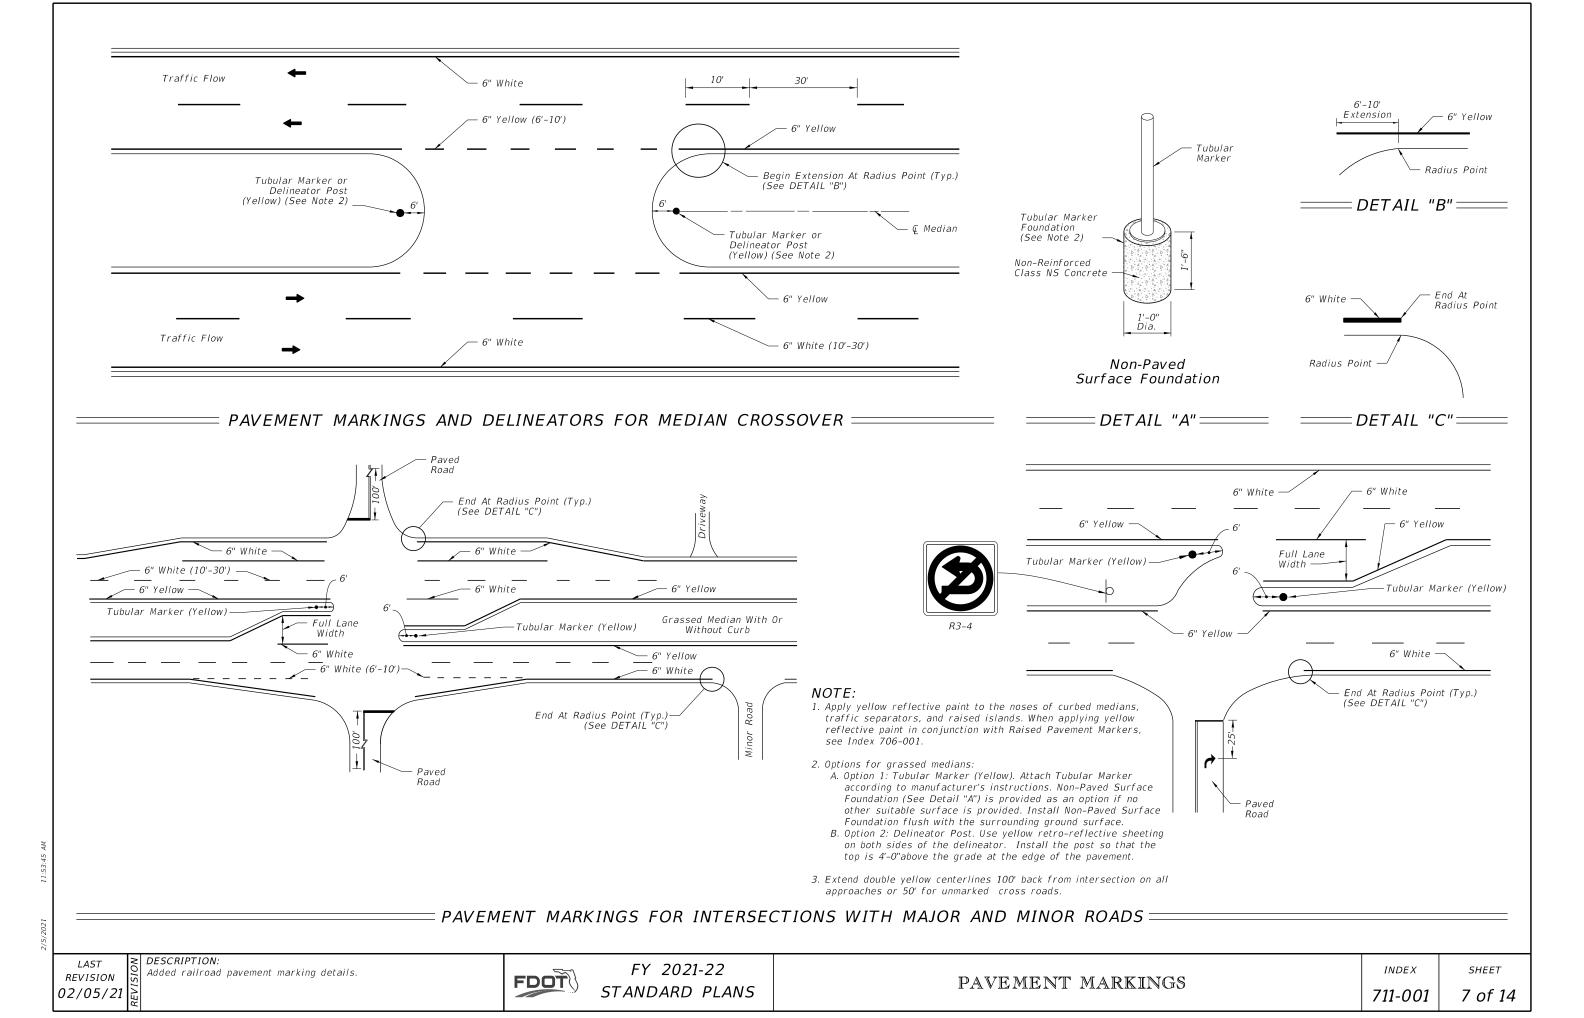

## NOTES:

1. Lane widths (X) may not be same for each lane in the section.

3. For placement of RPMs, see Index 706-001.

4. For placement of Express Lane markers and associated RPMs, see the Plans.

| NGITUDINAL | PAVEMENT | MARKINGS |
|------------|----------|----------|
|            |          |          |