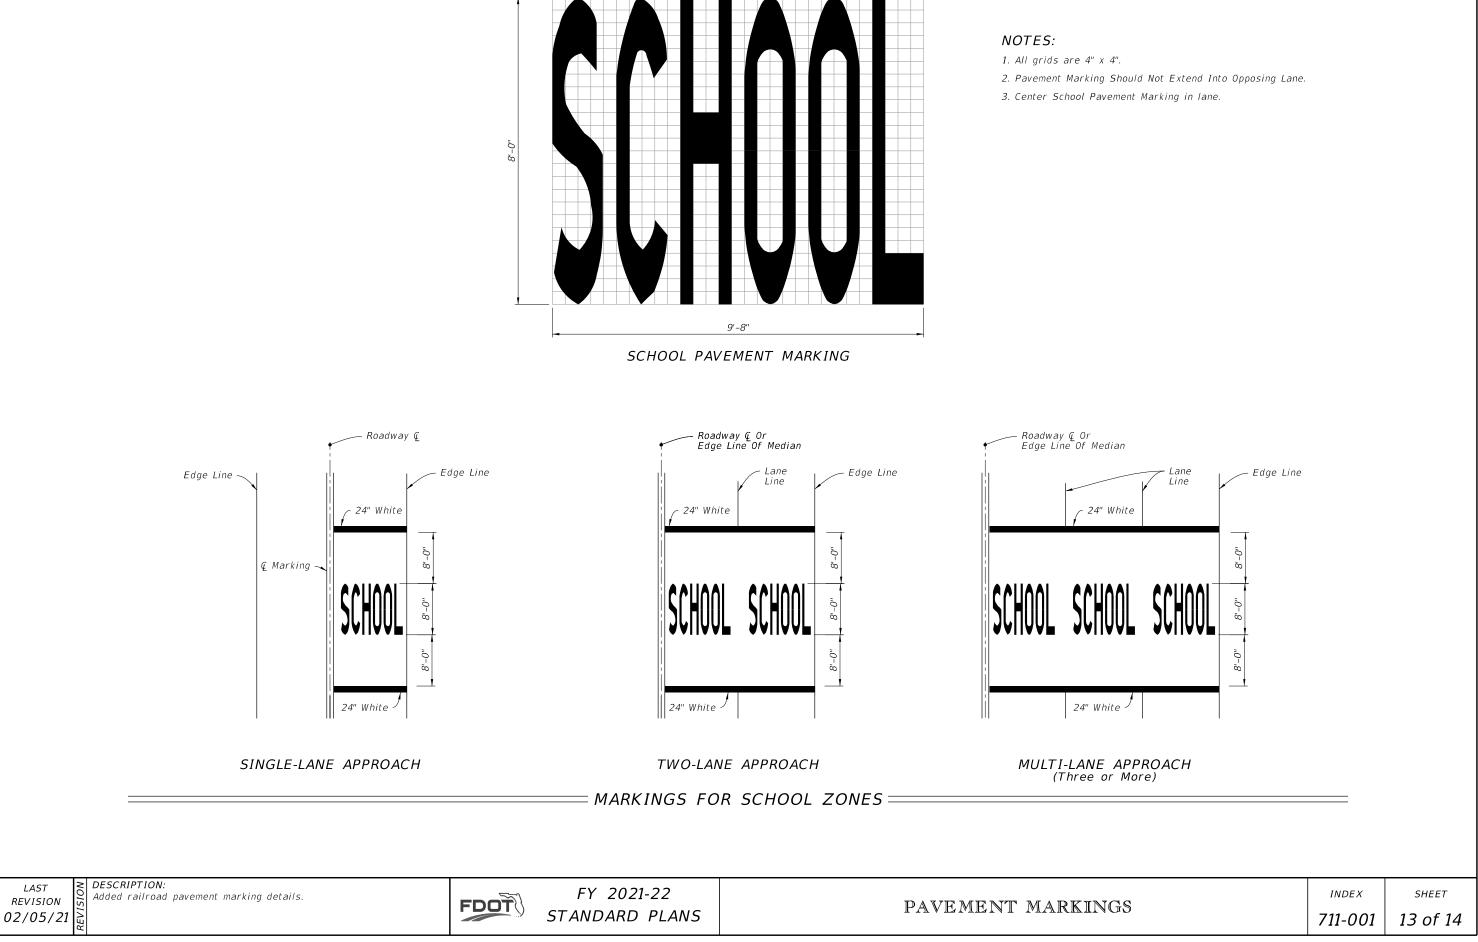

## NOTES:

1. Lane widths (X) may not be same for each lane in the section.

3. For placement of RPMs, see Index 706-001.

4. For placement of Express Lane markers and associated RPMs, see the Plans.

| NGITUDINAL | PAVEMENT | MARKINGS |
|------------|----------|----------|
|            |          |          |