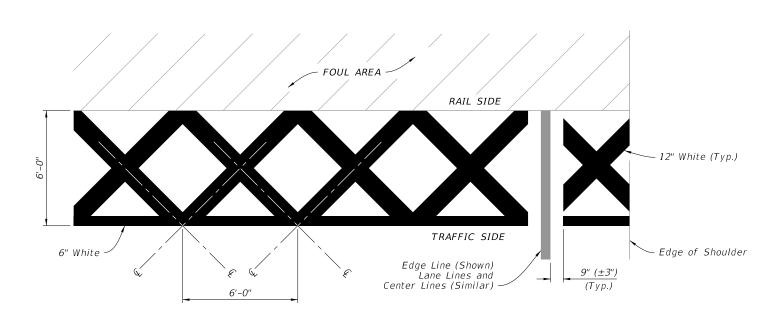

33 S.F.

= RAILROAD DYNAMIC ENVELOPE (RDE) PAVEMENT MARKING DETAIL =

| INDEX   | SHEET    |
|---------|----------|
| 711-001 | 14 of 14 |