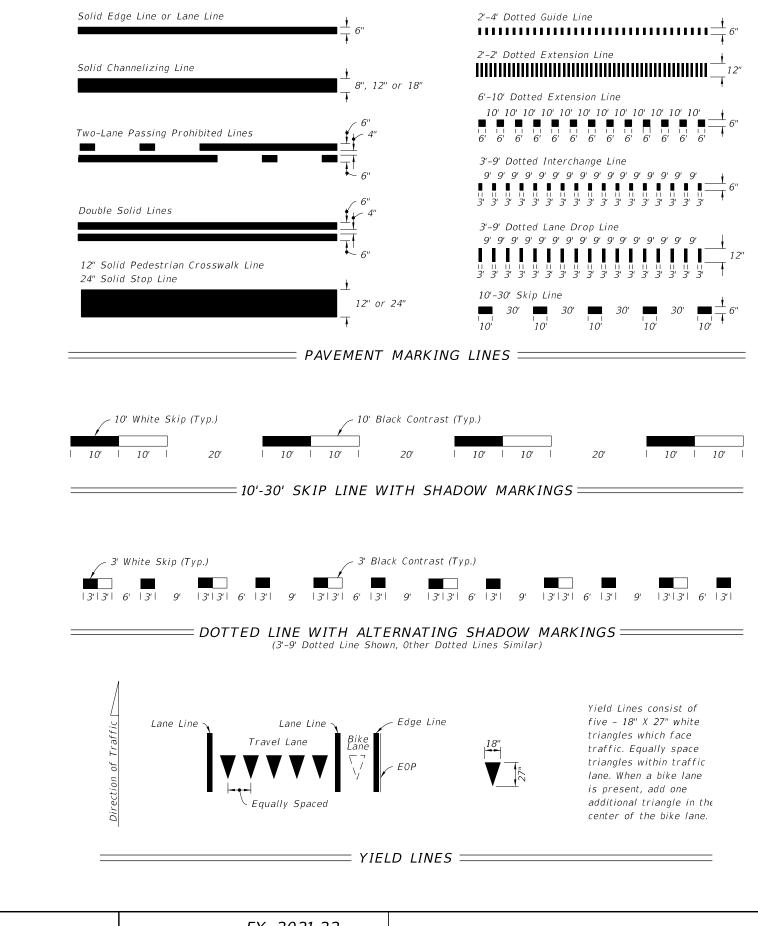

| INDEX   | SHEET   |
|---------|---------|
| 711-001 | 3 of 14 |

| ay |   |  |
|----|---|--|
|    | ) |  |
|    |   |  |
| _  |   |  |
|    |   |  |