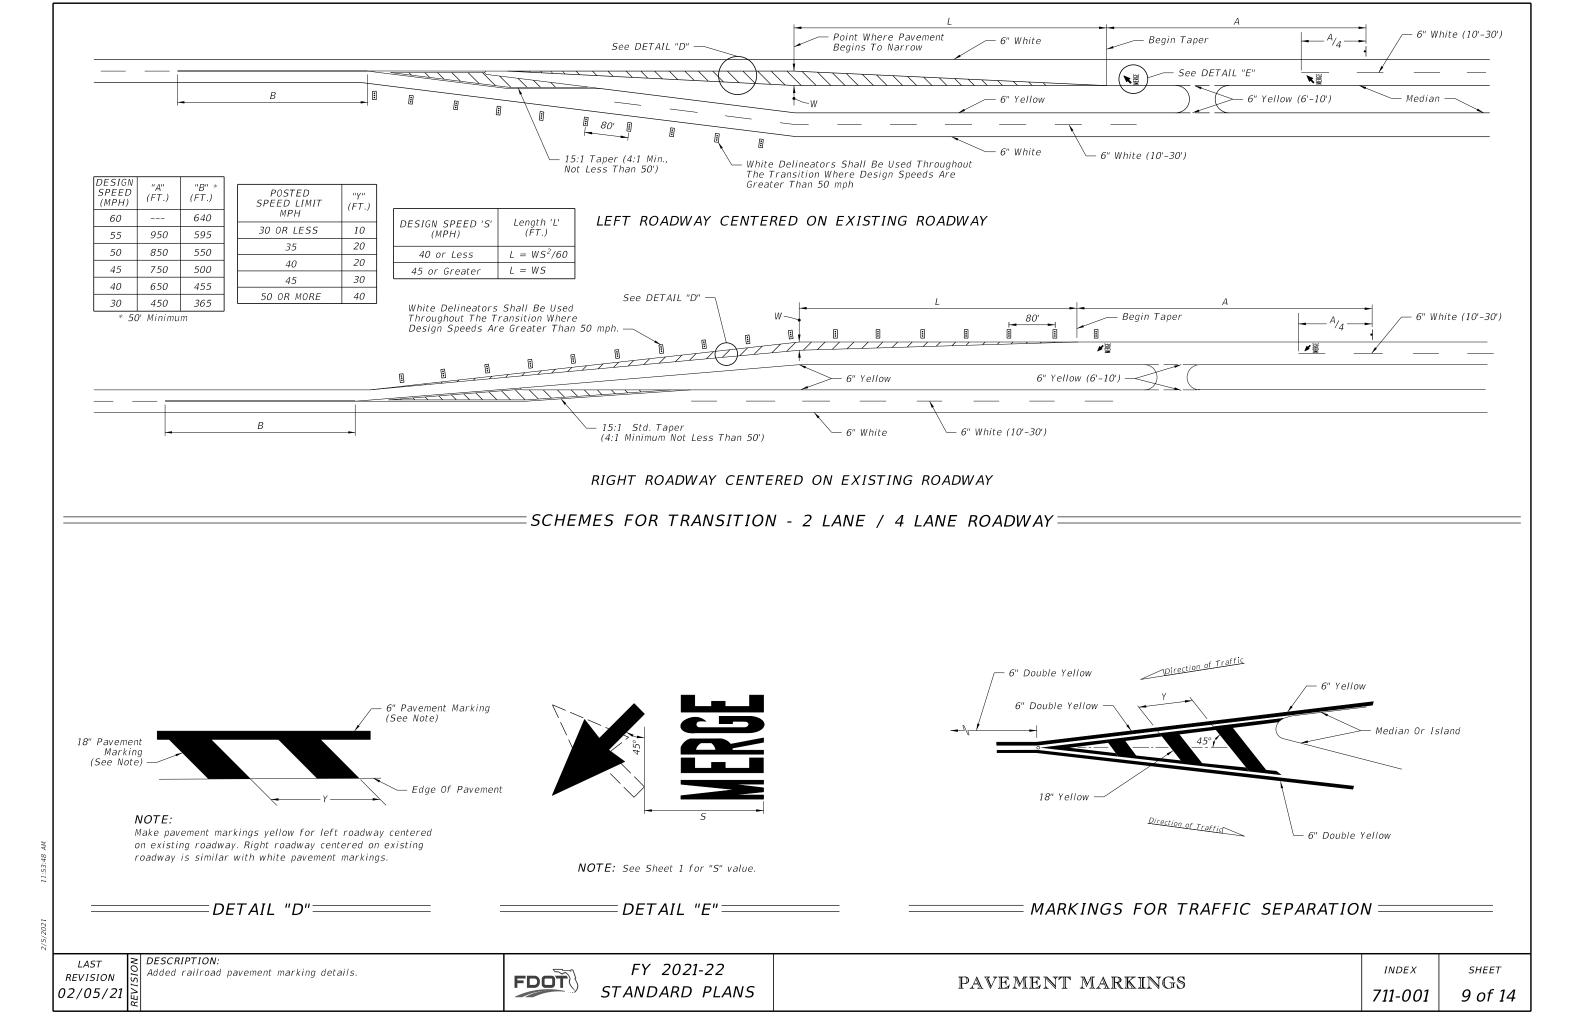

711-001 1 of 14

11:53:37 AM

LAST REVISION 02/05/21

Added railroad pavement marking details.

FY 2021-22 STANDARD PLANS

FDOT

PAVEMENT MARKINGS

| INDEX   | SHEET   |
|---------|---------|
| 711-001 | 2 of 14 |