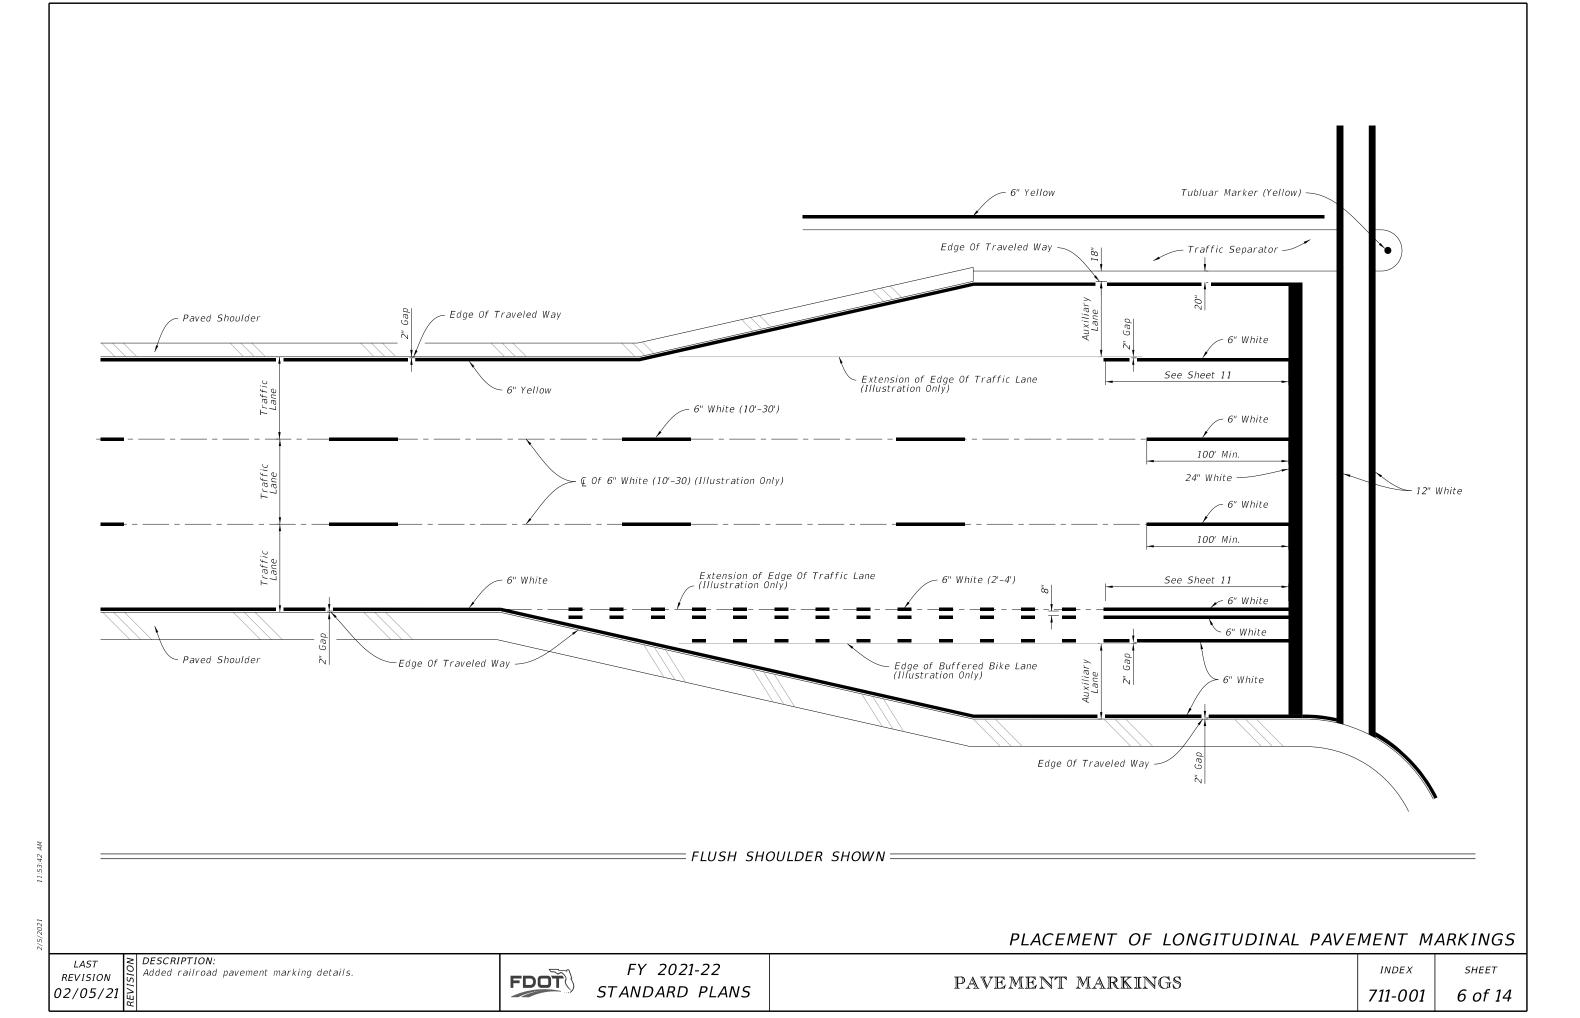

## NOTES:

1. Lane widths (X) may not be same for each lane in the section.

3. For placement of RPMs, see Index 706-001.

4. For placement of Express Lane markers and associated RPMs, see the Plans.

| NGITUDINAL | PAVEMENT | MARKINGS |
|------------|----------|----------|
|            |          |          |