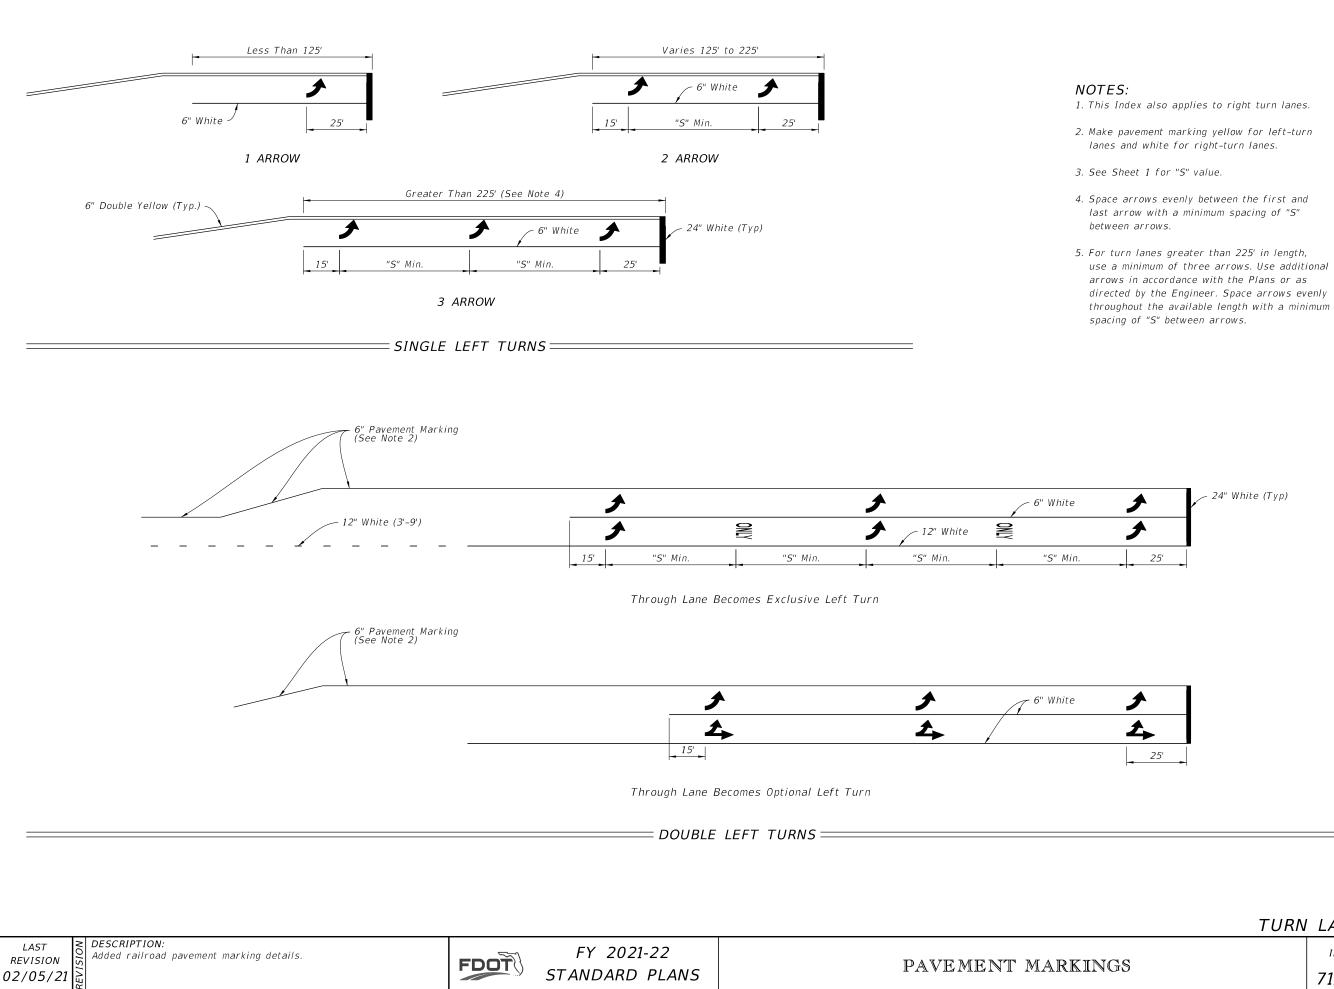

| TURN | LANE M  | IARKINGS |
|------|---------|----------|
|      | INDEX   | SHEET    |
|      | 711-001 | 11 of 14 |

LAST REVISION 02/05/21

Added railroad pavement marking details.

FDOT

STANDARD PLANS

PAVEMENT MARKINGS