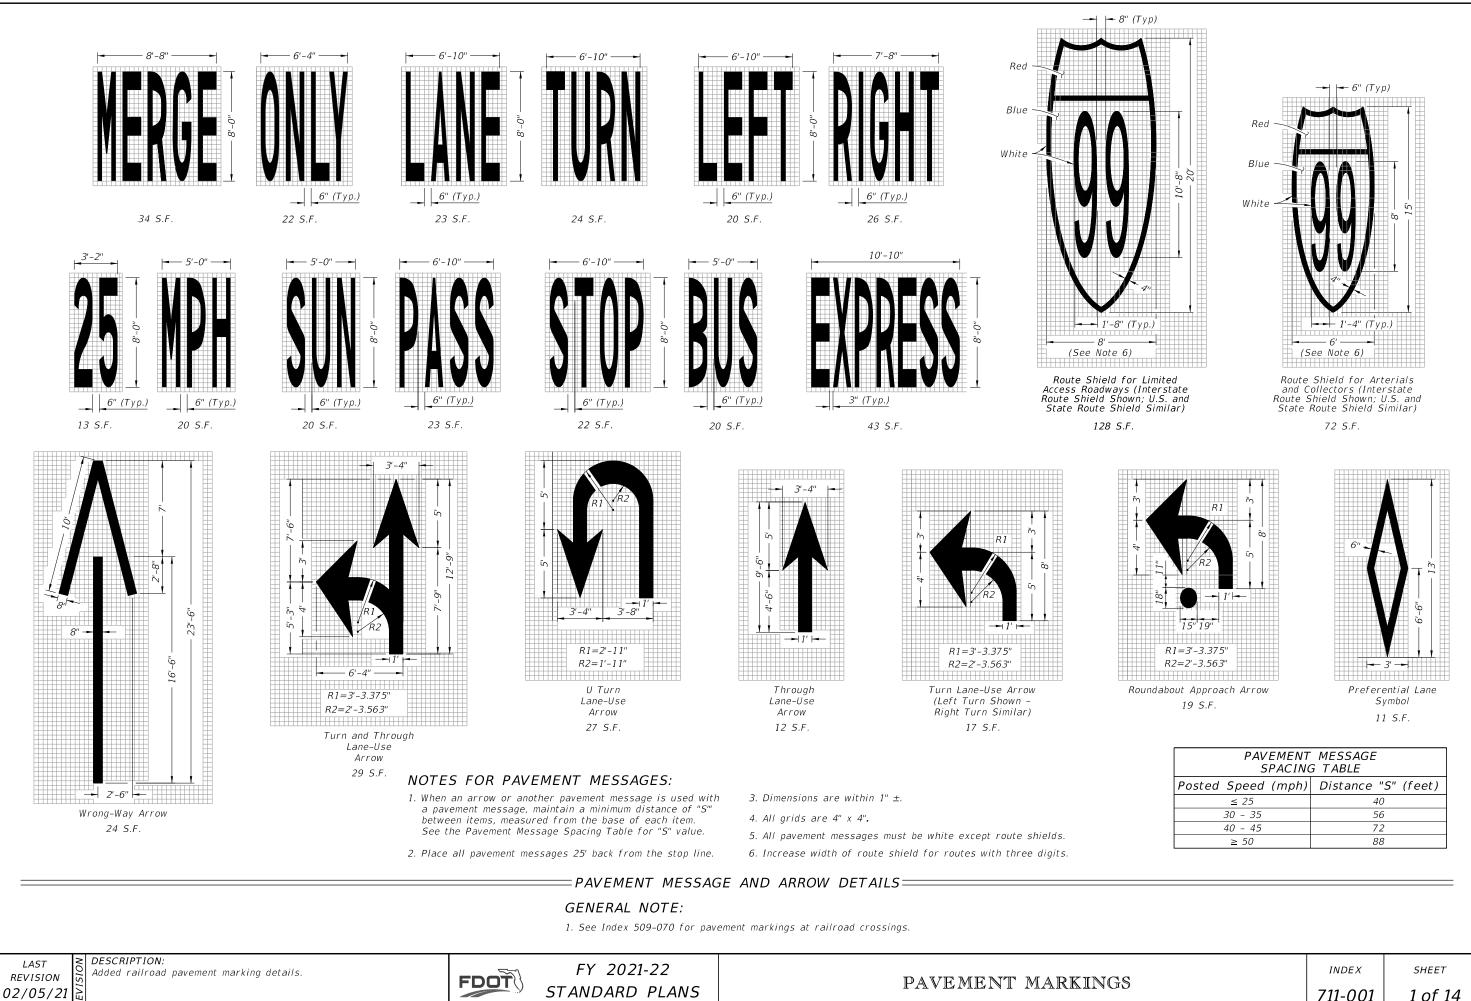

711-001 1 of 14

11:53:37 AM

LAST REVISION 02/05/21

Added railroad pavement marking details.

FY 2021-22 STANDARD PLANS

FDOT

PAVEMENT MARKINGS

| INDEX   | SHEET   |
|---------|---------|
| 711-001 | 2 of 14 |