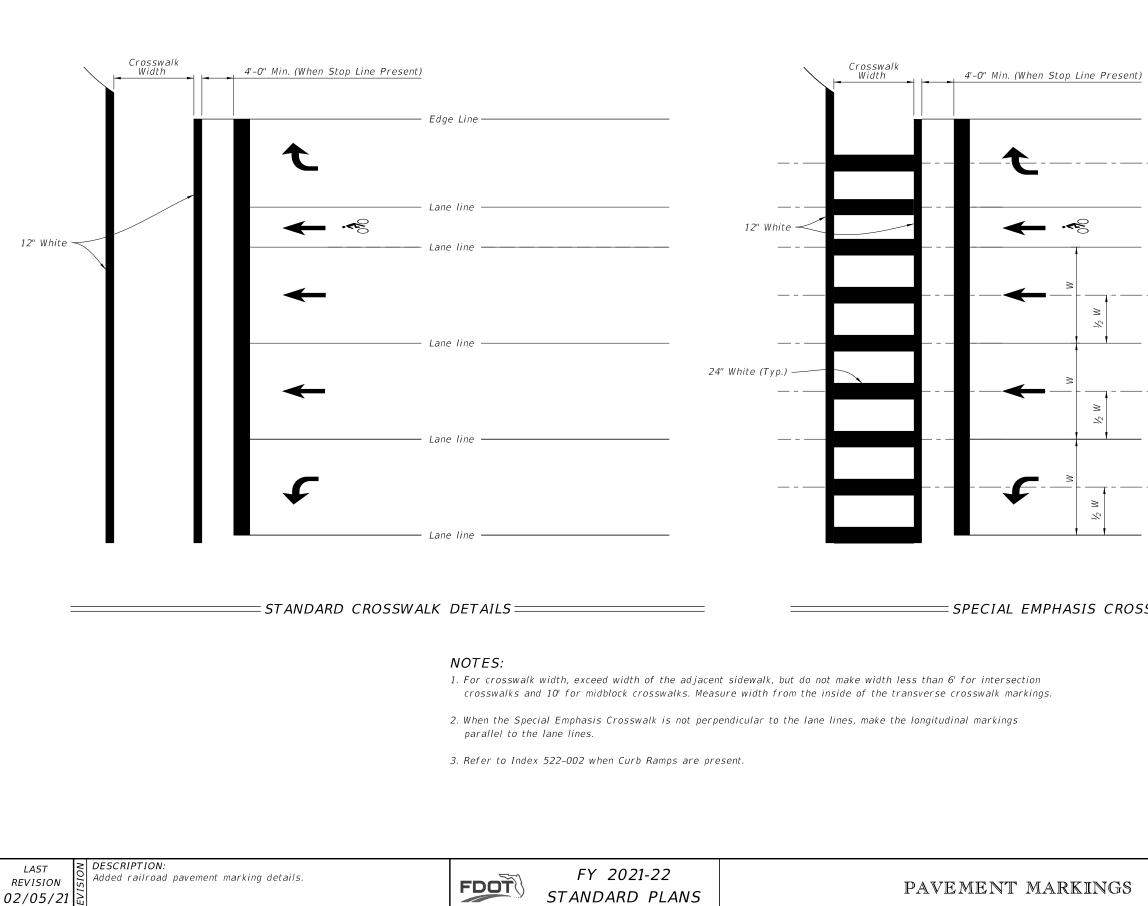

| INDEX   | SHEET   |
|---------|---------|
| 711-001 | 4 of 14 |

| Edge Line      |                 |         | -        |
|----------------|-----------------|---------|----------|
|                |                 |         | -        |
| Lane line ———— |                 |         | -        |
| Lane line ———— |                 |         | -        |
|                |                 |         | -        |
| Lane line ———  |                 |         | -        |
|                |                 |         | -        |
| Lane line ———  |                 |         | _        |
|                |                 |         | _        |
|                | Longitudinal Ma |         |          |
| Lane line ———  |                 |         | -        |
| SWALK DETAI    | LS              |         |          |
|                |                 |         |          |
|                |                 |         |          |
|                |                 |         |          |
|                |                 |         |          |
|                |                 |         |          |
|                |                 | INDEX   | SHEET    |
|                |                 | 711-001 | 10 of 14 |