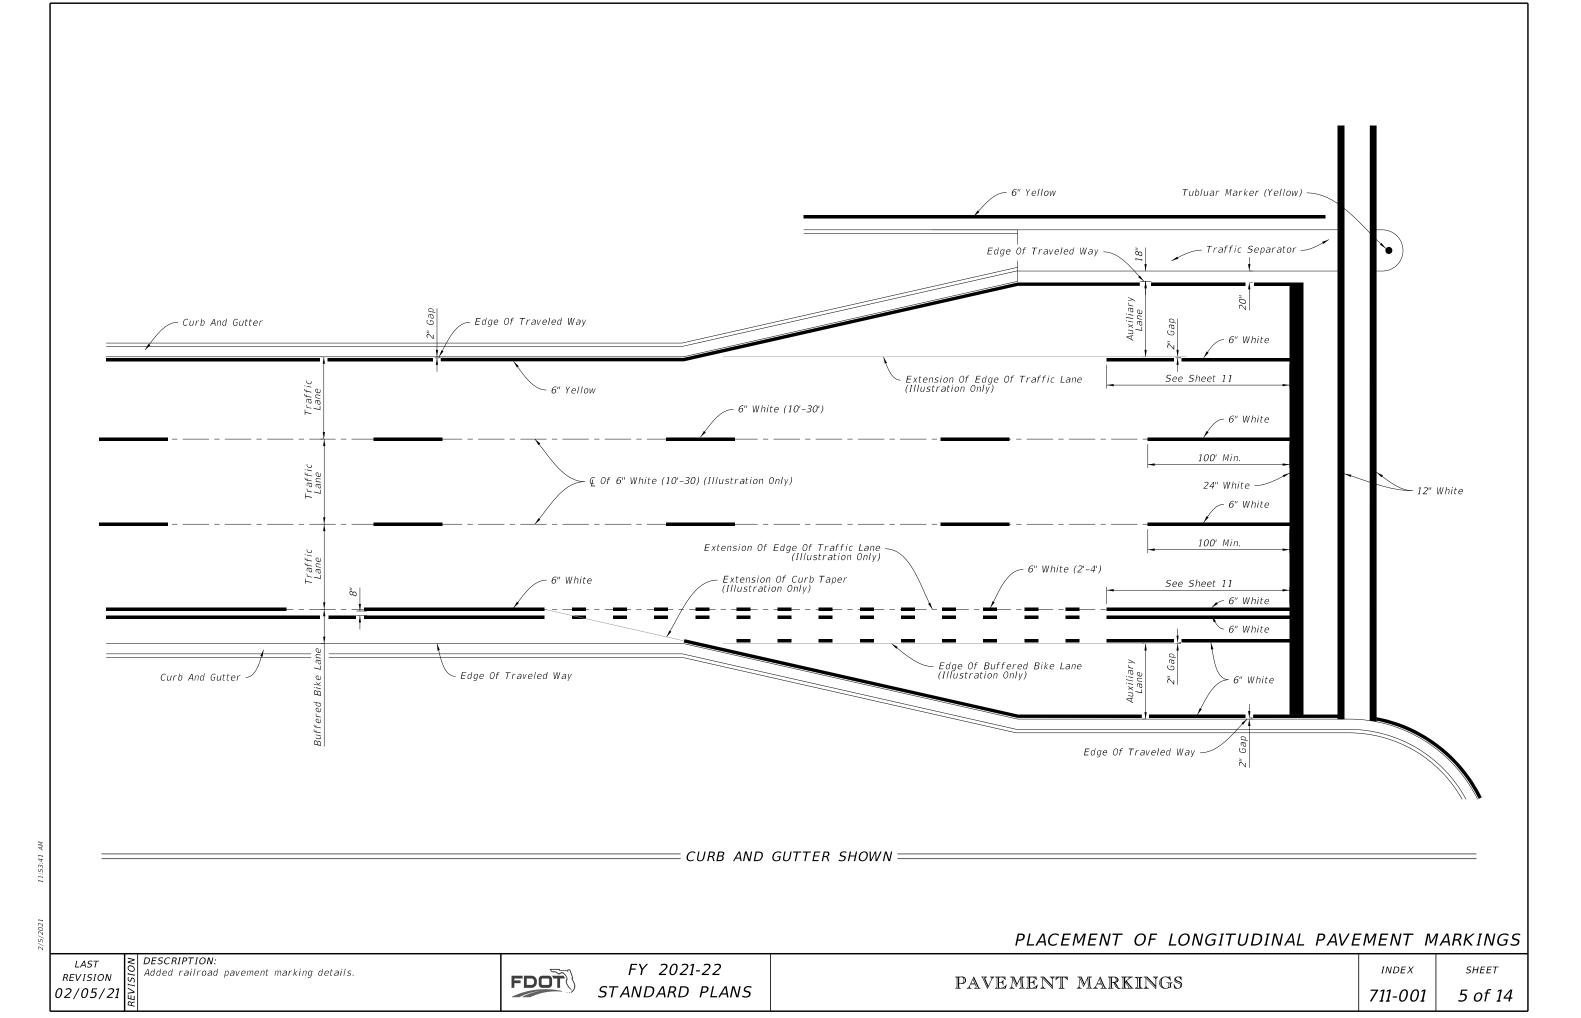

## NOTES:

1. Lane widths (X) may not be same for each lane in the section.

3. For placement of RPMs, see Index 706-001.

4. For placement of Express Lane markers and associated RPMs, see the Plans.

| NGITUDINAL | PAVEMENT | MARKINGS |
|------------|----------|----------|
|            |          |          |