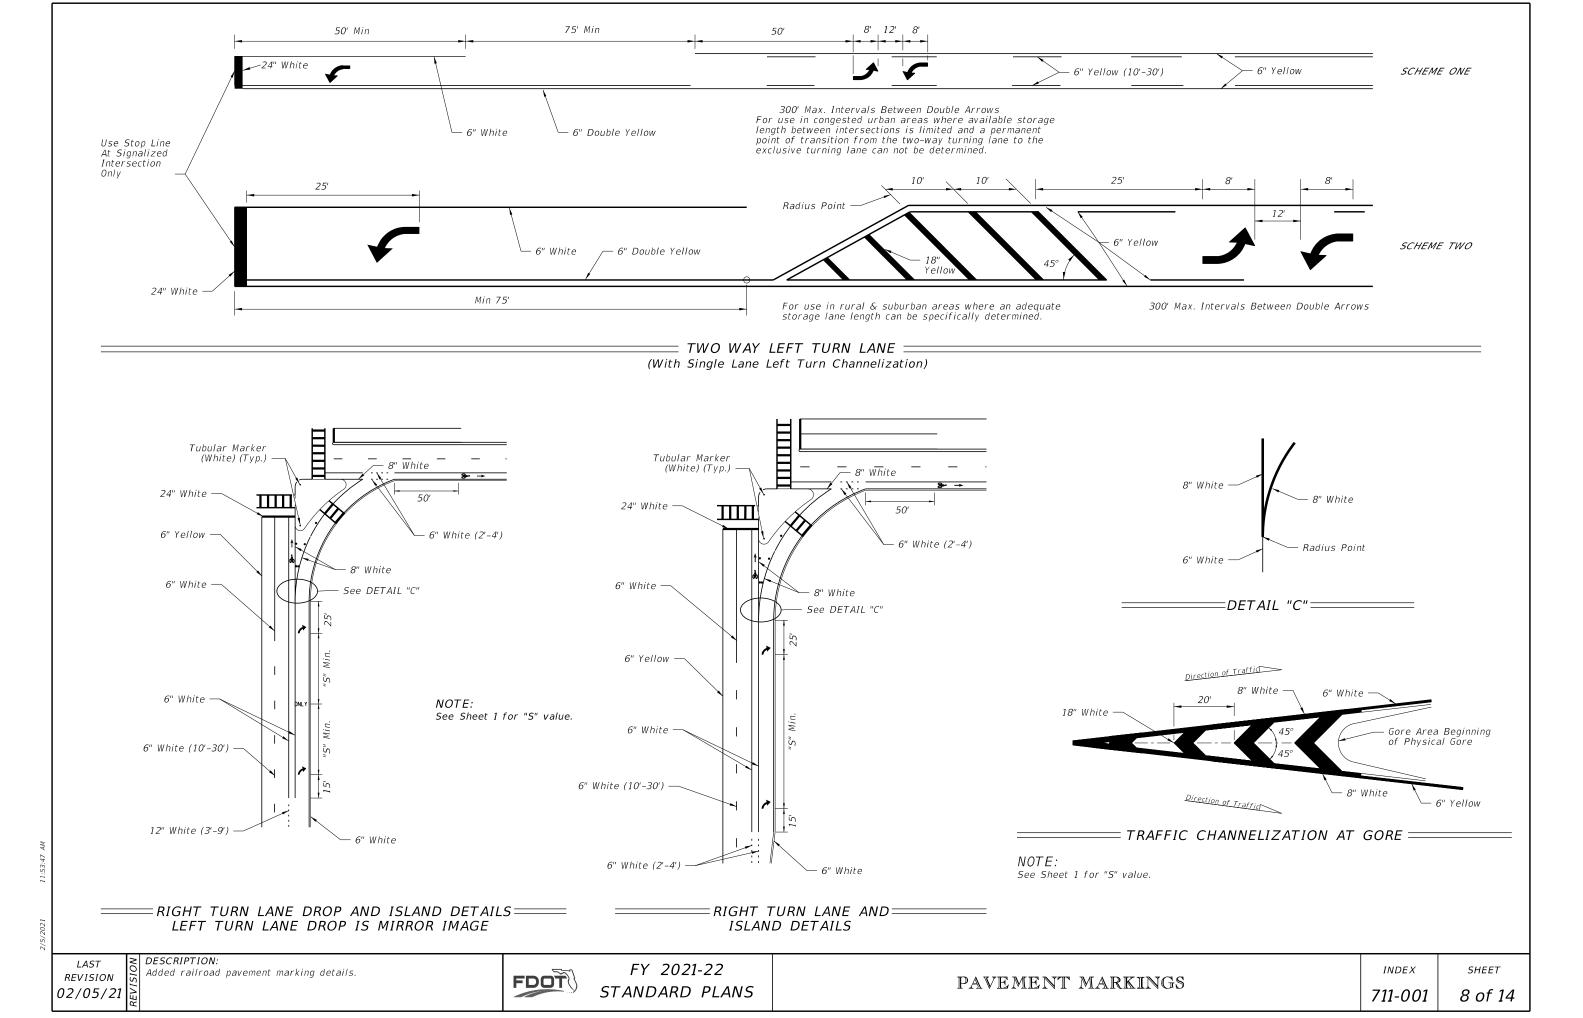

| TURN | LANE M  | IARKINGS |
|------|---------|----------|
|      | INDEX   | SHEET    |
|      | 711-001 | 11 of 14 |

LAST REVISION 02/05/21

Added railroad pavement marking details.

FDOT

STANDARD PLANS

PAVEMENT MARKINGS