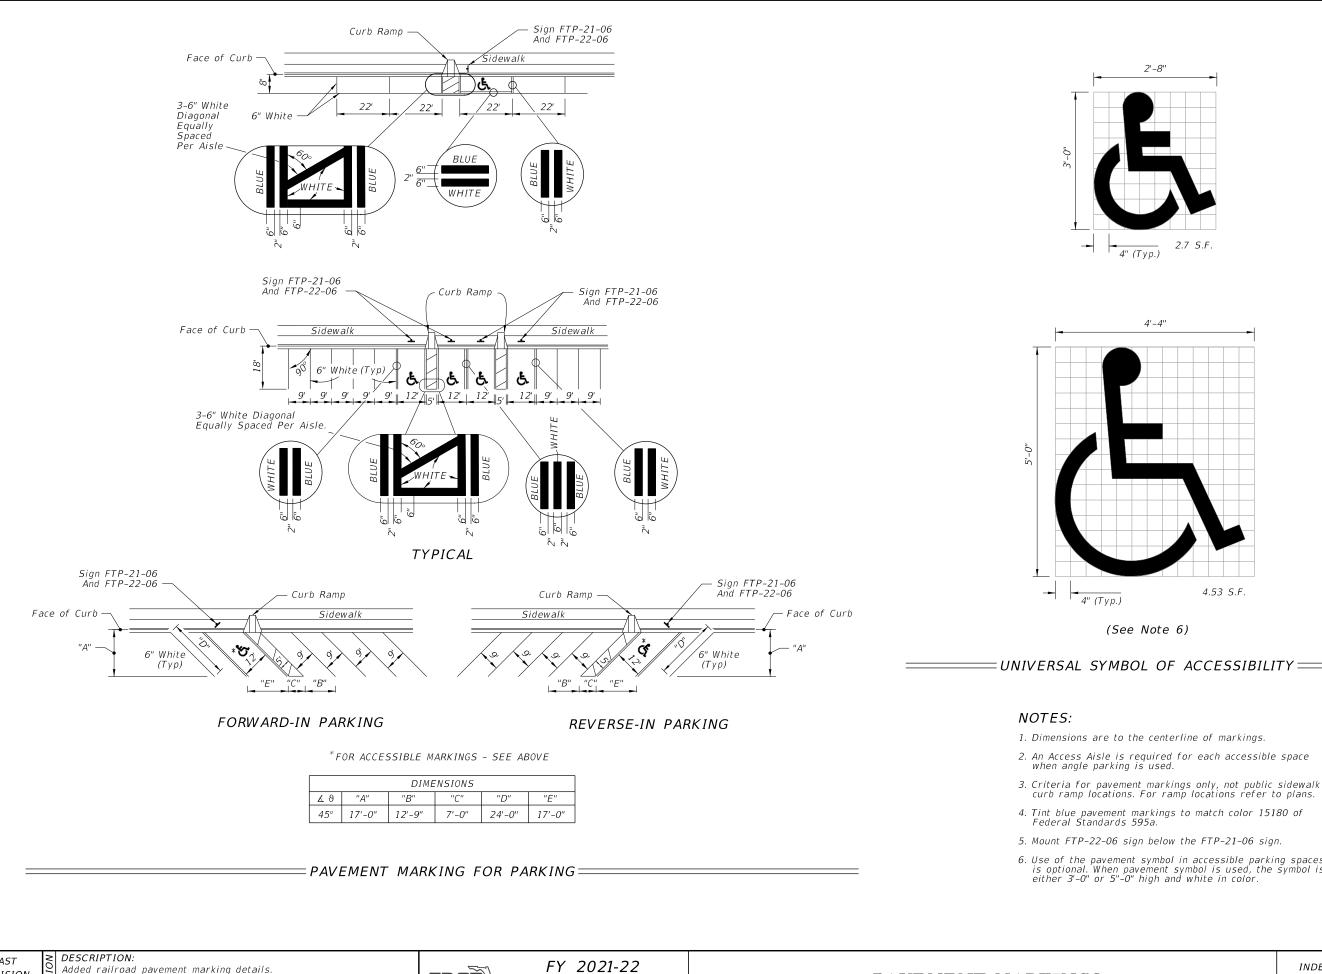

|                                                                                                                       | 711-001              | 12 of 14 |
|-----------------------------------------------------------------------------------------------------------------------|----------------------|----------|
|                                                                                                                       | INDEX                | SHEET    |
|                                                                                                                       |                      |          |
|                                                                                                                       |                      |          |
| ment symbol in accessible parking spaces<br>n pavement symbol is used, the symbol is<br>"-0" high and white in color. |                      |          |
| i sign below the FTP-21-06 sign.                                                                                      |                      |          |
| ent markings to match color 151<br>ds 595a.                                                                           | 80 of                |          |
| ement markings only, not public<br>ons. For ramp locations refer t                                                    | sidewalk<br>o plans. |          |
| is required for each accessible<br>ing is used.                                                                       | space                |          |
| to the centerline of markings.                                                                                        |                      |          |