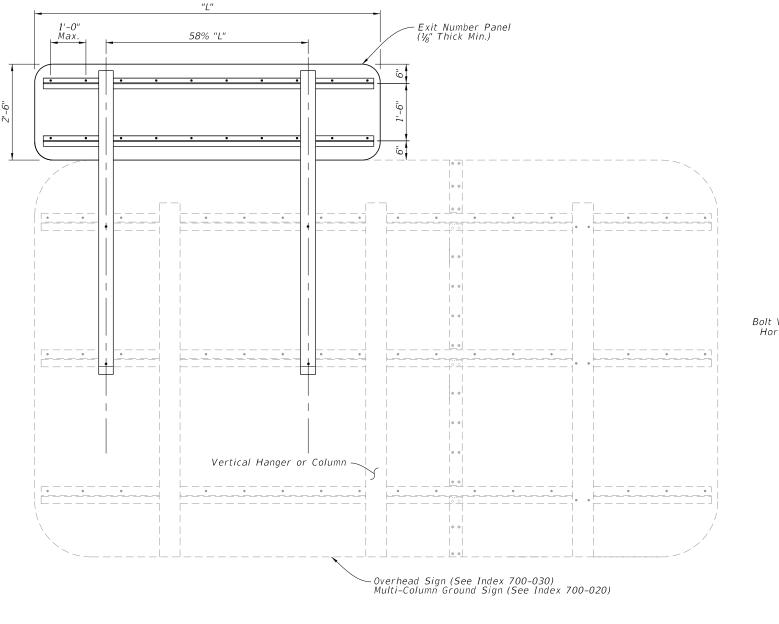

## 3. <u>Fabrication:</u>

- A. See sign layout sheet for dimension "L" and sign face details in the Plans.
- B. Round all sign corners.
- 4. For right exits, install the Exit Numbering Panel to the top right side of the Highway Sign.
- 5. For left exits, install the Exit Numbering Panel to the top left side of the Highway Sign.

BACK ELEVATION

FY 2021-22 STANDARD PLANS

MOUNTING EXIT NUMBER PANELS TO SIGNS