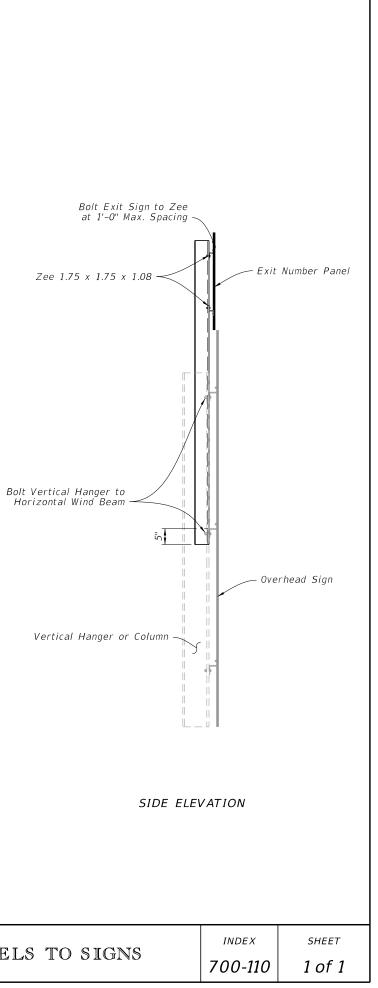

## 3. <u>Fabrication:</u>

- A. See sign layout sheet for dimension "L" and sign face details in the Plans.
- B. Round all sign corners.
- 4. For right exits, install the Exit Numbering Panel to the top right side of the Highway Sign.
- 5. For left exits, install the Exit Numbering Panel to the top left side of the Highway Sign.