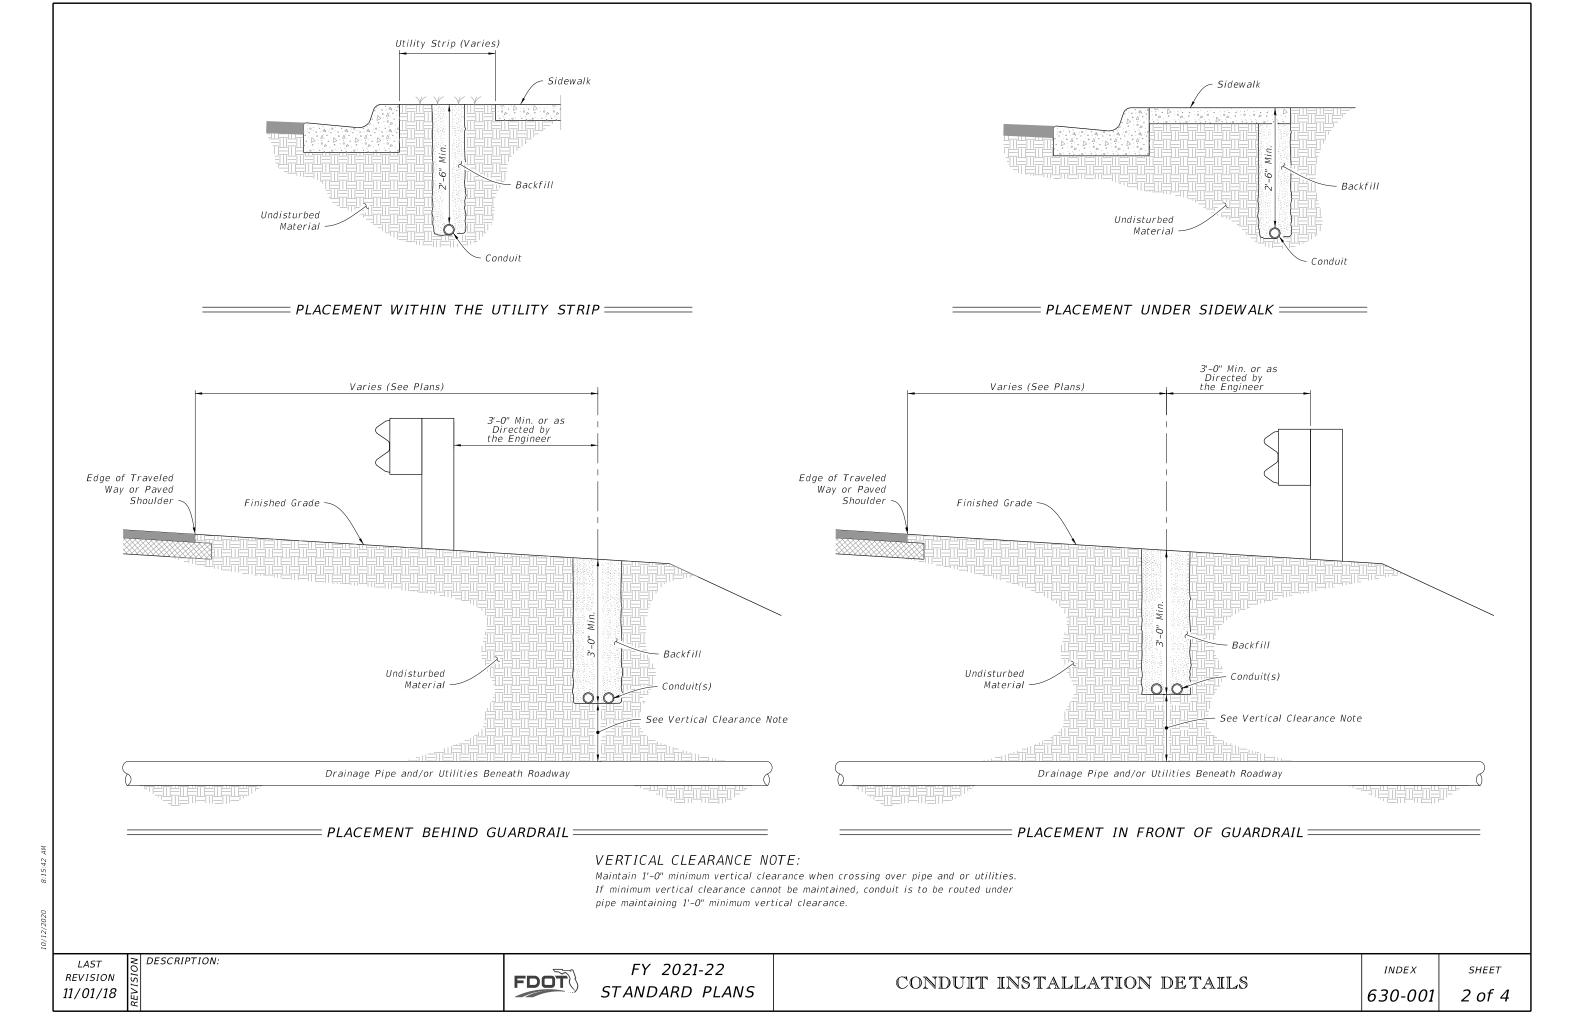

## GENERAL NOTES:

- 1. Install conduit in accordance with Specification 630.
- 7. When installing conduit under sidewalk by open trench, replace the entire sidewalk slab.
- 3. Trench not to be open more than 250' at a time when construction area is subject to vehicular or pedestrian traffic.
- 4. Sawcut asphalt at the edges of the trench to leave neat lines.