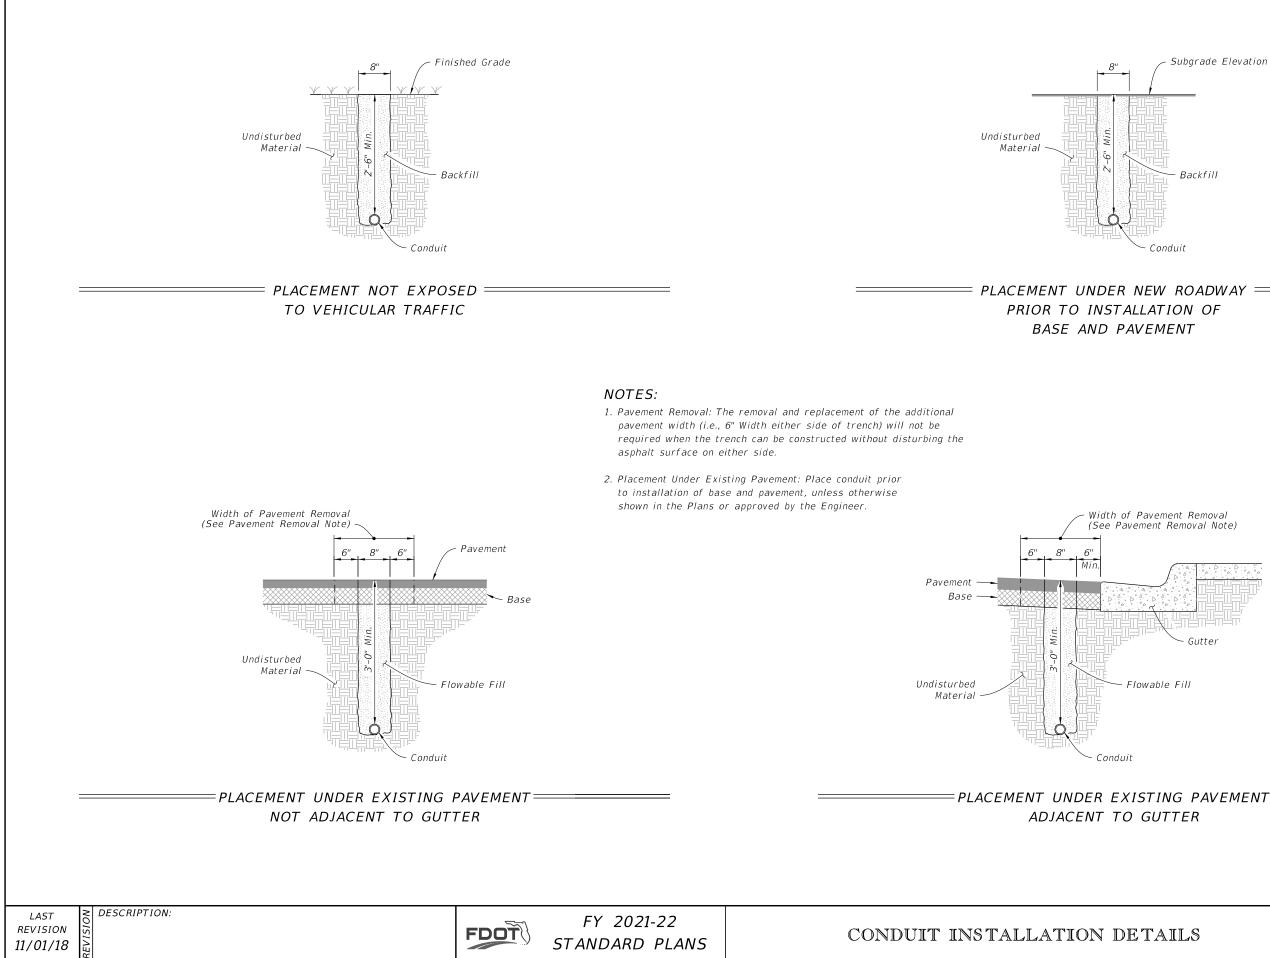

## GENERAL NOTES:

- 1. Install conduit in accordance with Specification 630.
- 7. When installing conduit under sidewalk by open trench, replace the entire sidewalk slab.
- 3. Trench not to be open more than 250' at a time when construction area is subject to vehicular or pedestrian traffic.
- 4. Sawcut asphalt at the edges of the trench to leave neat lines.

LAS REVIS 11/01

| ST   | NC   | DESCRIPTION: |
|------|------|--------------|
| SION | SI   |              |
| 1/18 | REVI |              |
|      |      |              |

| TING PAVEMENT |                  |                            |
|---------------|------------------|----------------------------|
| AILS          | INDEX<br>630-001 | <sub>sнеет</sub><br>3 of 4 |