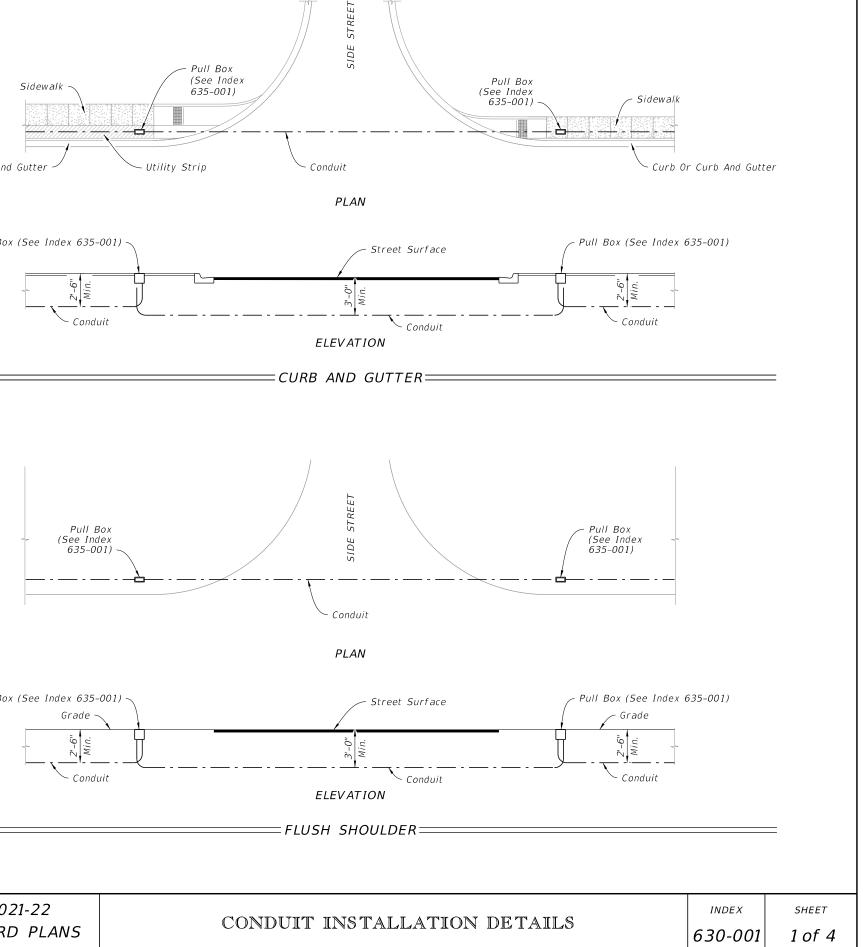

## GENERAL NOTES:

- 1. Install conduit in accordance with Specification 630.
- 7. When installing conduit under sidewalk by open trench, replace the entire sidewalk slab.
- 3. Trench not to be open more than 250' at a time when construction area is subject to vehicular or pedestrian traffic.
- 4. Sawcut asphalt at the edges of the trench to leave neat lines.