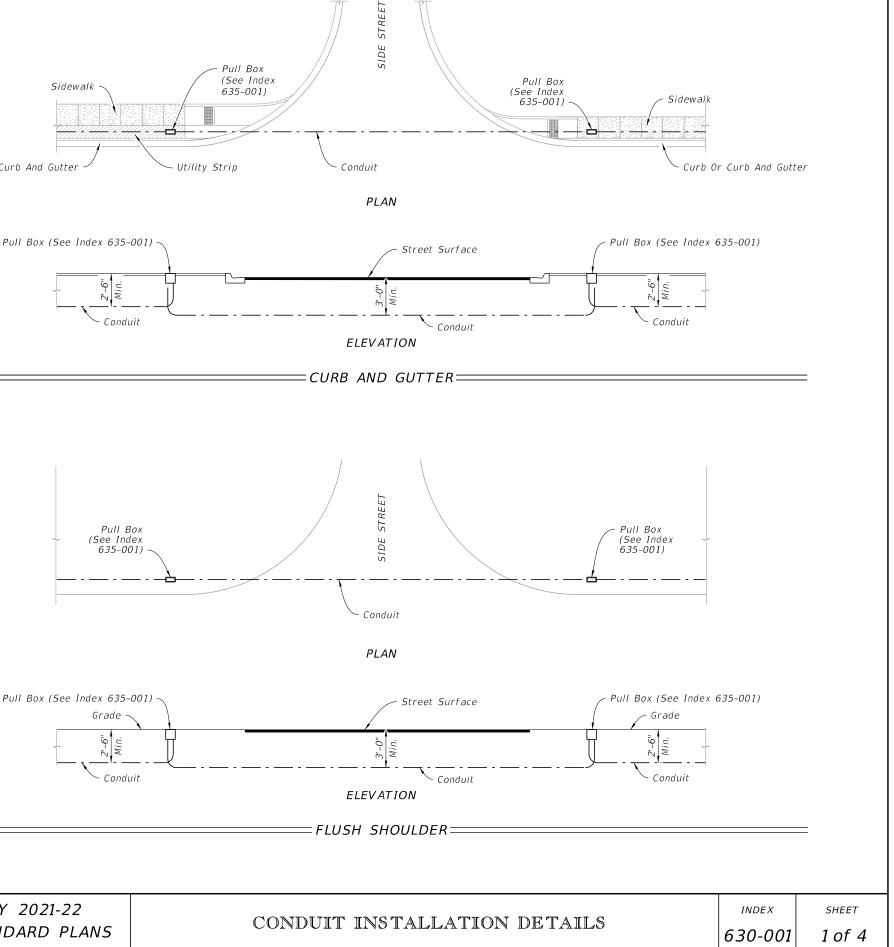

## GENERAL NOTES:

- 1. Install conduit in accordance with Specification 630.
- 7. When installing conduit under sidewalk by open trench, replace the entire sidewalk slab.
- 3. Trench not to be open more than 250' at a time when construction area is subject to vehicular or pedestrian traffic.
- 4. Sawcut asphalt at the edges of the trench to leave neat lines.