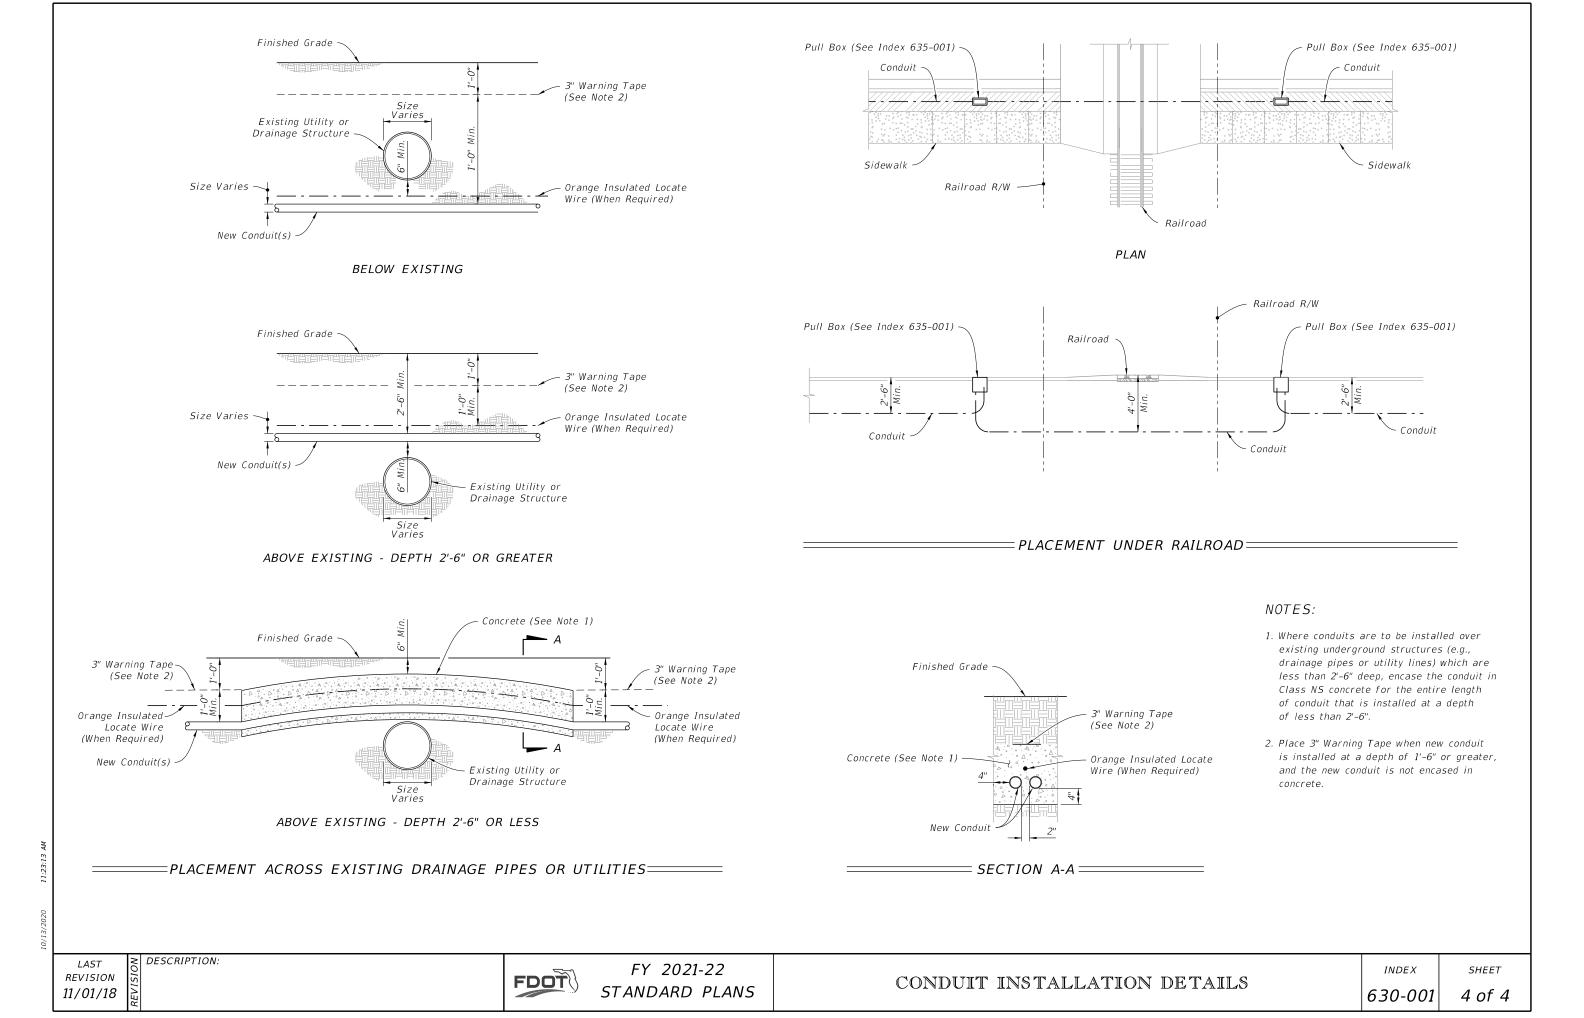

## GENERAL NOTES:

- 1. Install conduit in accordance with Specification 630.
- 7. When installing conduit under sidewalk by open trench, replace the entire sidewalk slab.
- 3. Trench not to be open more than 250' at a time when construction area is subject to vehicular or pedestrian traffic.
- 4. Sawcut asphalt at the edges of the trench to leave neat lines.