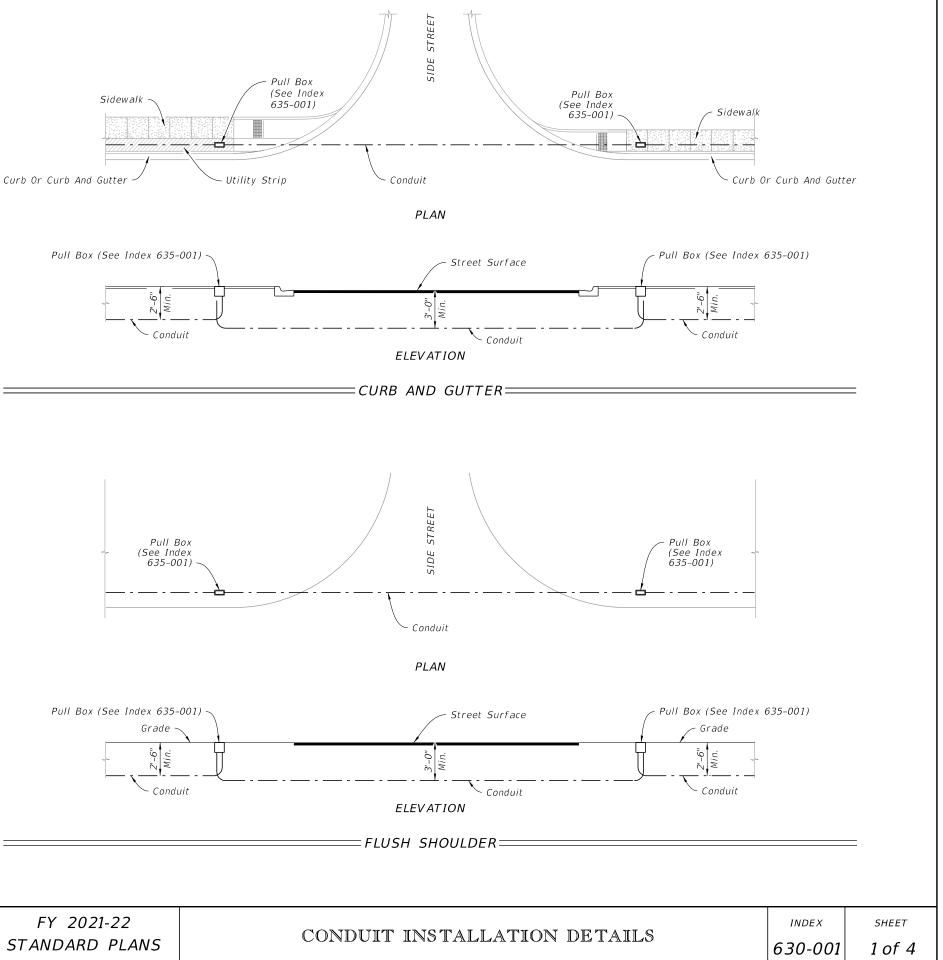

## GENERAL NOTES:

- 1. Install conduit in accordance with Specification 630.
- 7. When installing conduit under sidewalk by open trench, replace the entire sidewalk slab.
- 3. Trench not to be open more than 250' at a time when construction area is subject to vehicular or pedestrian traffic.
- 4. Sawcut asphalt at the edges of the trench to leave neat lines.