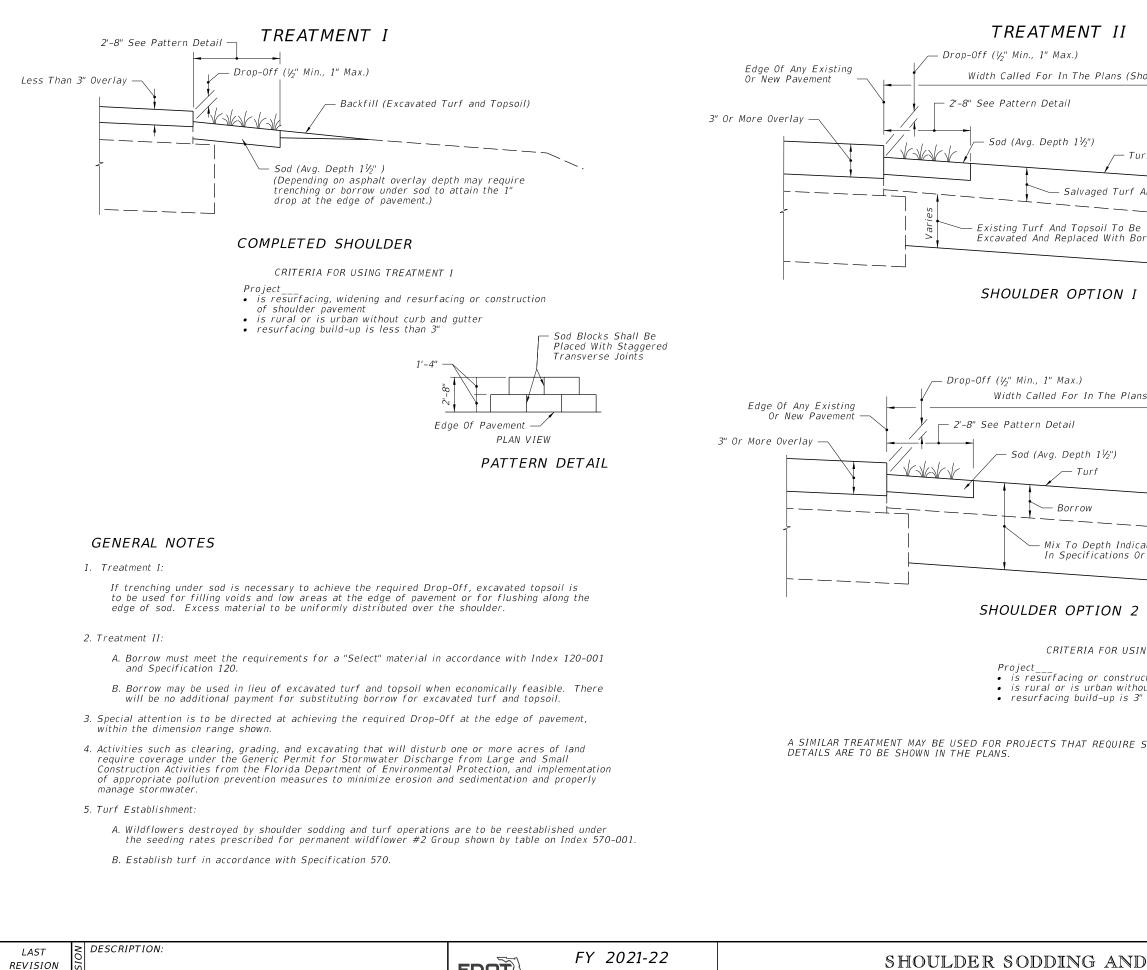

SHOULDER SODDING AND TURF ON EXISTING FACILIT

| oulder Width Plus 2' Min.)                       |                                       |                |
|--------------------------------------------------|---------------------------------------|----------------|
|                                                  |                                       |                |
| rf Varies, 2'                                    | Min.                                  |                |
|                                                  |                                       |                |
| And Topsoil Excavate                             | d Turf And Top<br>(Gap For Draina<br> | soil<br>age) — |
| rrow                                             |                                       |                |
|                                                  |                                       |                |
|                                                  |                                       | ```            |
|                                                  |                                       |                |
|                                                  |                                       |                |
| s (Shoulder Width Plus 2' Min.)                  | _                                     |                |
|                                                  |                                       |                |
|                                                  |                                       |                |
| Varies, .                                        | 2' Min.                               |                |
|                                                  |                                       |                |
| ated<br>- Plans                                  |                                       |                |
|                                                  |                                       |                |
|                                                  |                                       | ``\`           |
| IG TREATMENT II                                  |                                       |                |
| ction of shoulder pavement<br>ut curb and gutter |                                       |                |
| or more                                          |                                       |                |
| SHOULDER WIDENING.                               |                                       |                |
|                                                  |                                       |                |
|                                                  |                                       |                |
|                                                  |                                       |                |
|                                                  |                                       |                |
|                                                  |                                       |                |
|                                                  |                                       |                |
| )<br>IES                                         | INDEX                                 | SHEET          |
| IES                                              | 570-010                               | 1 of 1         |