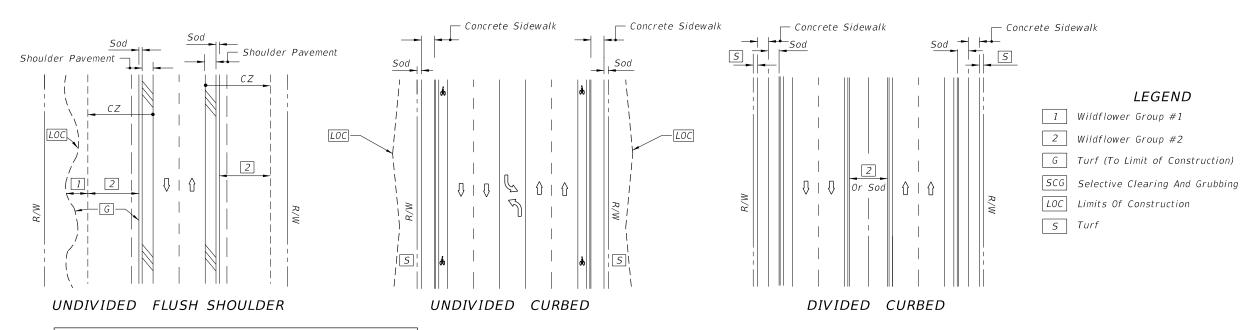

## GENERAL NOTES

- 1. All turf establishment shall be performed meeting the requirements of Specification 570.
- 2. Activities such as clearing, grading, and excavating that will disturb one or more acres of land require coverage under the Generic Permit for Stormwater Discharge from Large and Small Construction Activities from the Florida Department of Environmental Protection, and implementation of appropriate pollution prevention measures to minimize erosion and sedimentation and properly manage stormwater.
- 3. Confirm compatibility of wildflower with Seeding Zones.

## DIVIDED NARROW MEDIAN WITH OR WITHOUT CURBED MEDIAN

DIVIDED WIDE MEDIAN WITH OR WITHOUT CURBED MEDIAN

| WILDFLOWER SEEDING RATES                                                    |        |  |  |  |  |  |  |  |
|-----------------------------------------------------------------------------|--------|--|--|--|--|--|--|--|
| Common Name (Botanical Name)                                                | lbs/ac |  |  |  |  |  |  |  |
| #1 Group                                                                    |        |  |  |  |  |  |  |  |
| Black-Eyed Susan (Rudbeckia hirta)                                          | 2      |  |  |  |  |  |  |  |
| Lance-Leaf Tickseed (Coreopsis lanceolata)                                  | 10     |  |  |  |  |  |  |  |
| Goldenmane Tickseed (Coreopsis basalis)                                     | 10     |  |  |  |  |  |  |  |
| Leavenworth's Tickseed (Coreopsis leavenworthii)                            | 10     |  |  |  |  |  |  |  |
| Fire Wheel (Gaillardia pulchella)                                           | 10     |  |  |  |  |  |  |  |
| Softhair Coneflower (Rudbeckia mollis)                                      | 2      |  |  |  |  |  |  |  |
| Crimson Clover (Trifolium incarnatum)                                       | 15     |  |  |  |  |  |  |  |
| #2 Group                                                                    |        |  |  |  |  |  |  |  |
| Annual Phlox (Phlox drummondii)                                             | 10     |  |  |  |  |  |  |  |
| Moss Verbena (Verbena tenuisecta)                                           | 6      |  |  |  |  |  |  |  |
| Leavenworth's Tickseed (Coreopsis leavenworthii)                            |        |  |  |  |  |  |  |  |
| Fire Wheel (Gaillardia pulchella)                                           | 10     |  |  |  |  |  |  |  |
| Crimson Clover (Trifolium incarnatum)                                       | 15     |  |  |  |  |  |  |  |
| Note: Wildflower seeding rates are for restoring impacted wildflower areas. |        |  |  |  |  |  |  |  |