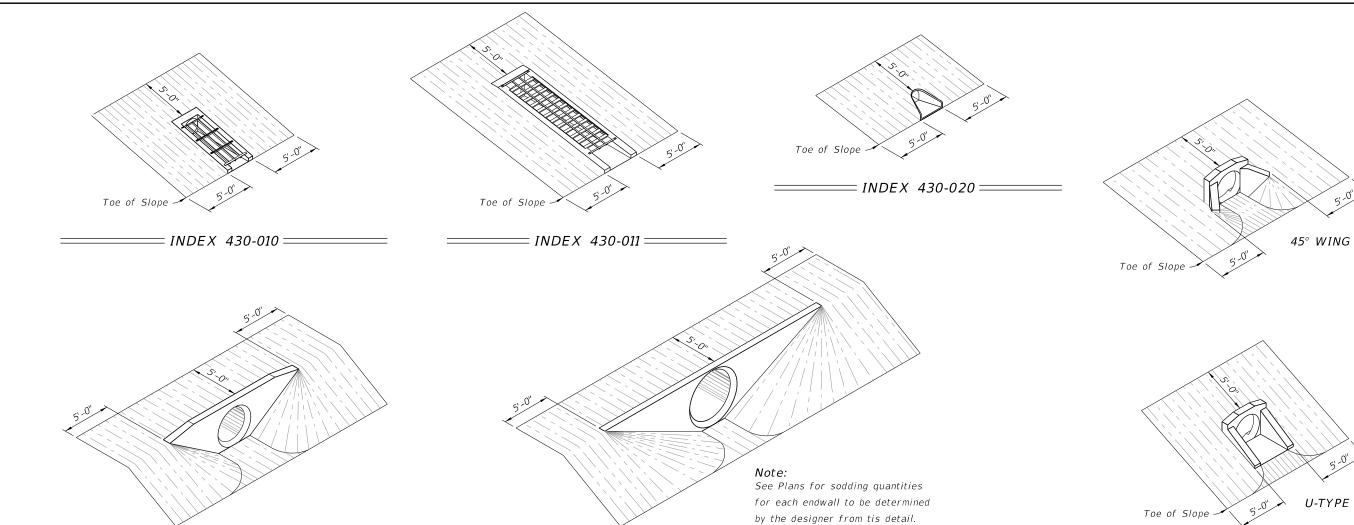

0/12/2020 8:1

LAST REVISION 11/01/19

DESCRIPTION:

FDOT

|           |               |                        |      |     |     | TABLE 2: SO               | י טכ | JUA | NII | IIES                   | ) (5  | Y ) |    |     |     |     |     |     |    |     |     |     |
|-----------|---------------|------------------------|------|-----|-----|---------------------------|------|-----|-----|------------------------|-------|-----|----|-----|-----|-----|-----|-----|----|-----|-----|-----|
|           | INDEX 430-010 | INDEX 430-011<br>SLOPE |      |     |     | INDEX 430-020  ALL SLOPES |      |     |     | INDEX 430-040<br>SLOPE |       |     |    |     |     |     |     |     |    |     |     |     |
| PIPE SIZE | 1:4           |                        |      |     |     |                           |      |     |     |                        |       |     |    |     |     |     |     |     |    |     |     |     |
|           |               | 1:2                    | 1:3  | 1:4 | 1:6 | ALL SLOPES                | 1:2  |     |     | 1:3                    |       |     |    | 1:4 |     |     | 1:6 |     |    | 1:3 | 1:4 | 1:6 |
|           |               |                        | PIPE | S   |     | PIPES                     |      |     |     |                        | PIPES |     |    |     |     |     |     |     |    |     |     |     |
|           | 1             | 1                      | 1    | 1   | 1   | 1                         | 1    | 2   | 3   | 1                      | 2     | 3   | 1  | 2   | 3   | 1   | 2   | 3   | 1  | 1   | 1   | 1   |
| 12"       |               |                        |      |     |     | 10                        |      |     |     |                        |       |     |    |     |     |     |     |     | 14 | 15  | 18  | 22  |
| 15"       | 15            | 13 (15)                | 16   | 17  | 23  | 11                        | 19   | 21  | 24  | 22                     | 26    | 29  | 26 | 30  | 33  | 34  | 38  | 43  | 15 | 17  | 20  | 25  |
| 18"       | 16            | 14 (16)                | 17   | 19  | 25  | 11                        | 21   | 24  | 27  | 25                     | 29    | 33  | 30 | 34  | 38  | 39  | 44  | 50  | 16 | 18  | 22  | 28  |
| 21"       |               |                        |      |     |     | 12                        |      |     |     |                        |       |     |    |     |     |     |     |     |    |     |     |     |
| 24"       | 19            | 15 (17)                | 19   | 21  | 28  | 14                        | 26   | 30  | 34  | 32                     | 37    | 42  | 38 | 44  | 50  | 50  | 58  | 66  | 19 | 22  | 26  | 34  |
| 27"       |               |                        |      |     |     | 15                        |      |     |     |                        |       |     |    |     |     |     |     |     |    |     |     |     |
| 30"       | 21            | 17 (18)                | 21   | 24  | 32  | 16                        | 31   | 37  | 42  | 39                     | 46    | 53  | 46 | 55  | 63  | 62  | 74  | 85  | 21 | 25  | 30  | 40  |
| 36"       |               |                        |      |     |     | 18                        | 37   | 44  | 52  | 46                     | 56    | 65  | 56 | 67  | 79  | 76  | 91  | 107 | 24 | 29  | 35  | 47  |
| 42"       |               |                        |      |     |     | 19                        | 43   | 53  | 62  | 55                     | 67    | 79  | 67 | 82  | 96  | 91  | 111 | 132 | 27 | 32  | 39  | 54  |
| 48"       |               |                        |      |     |     | 21                        | 50   | 62  | 73  | 64                     | 79    | 93  | 78 | 97  | 115 | 108 | 133 | 158 | 30 | 36  | 44  | 61  |
| 54"       |               |                        |      |     |     | 21                        | 57   | 71  | 85  | 74                     | 92    | 110 | 91 | 113 | 136 | 126 | 157 | 188 |    |     |     |     |
| 60"       |               |                        |      |     |     | 22                        |      |     |     |                        |       |     |    |     |     |     |     |     |    |     |     |     |
| 66"       |               |                        |      |     |     | 25                        |      |     |     |                        |       |     |    |     |     |     |     |     |    |     |     |     |
| 72"       |               |                        |      |     |     | 26                        |      |     |     |                        |       |     |    |     |     |     |     |     |    |     |     |     |

== INDEX 430-031 Through 430-034 ======

≥ DESCRIPTION: REVISION 11/01/19

Toe of Slope

== INDEX 430-030 =

FY 2021-22 STANDARD PLANS SOD PLACEMENT AT PIPE/CULVERT END TREATMENTS

== INDEX 430-040 =

INDEX 570-001