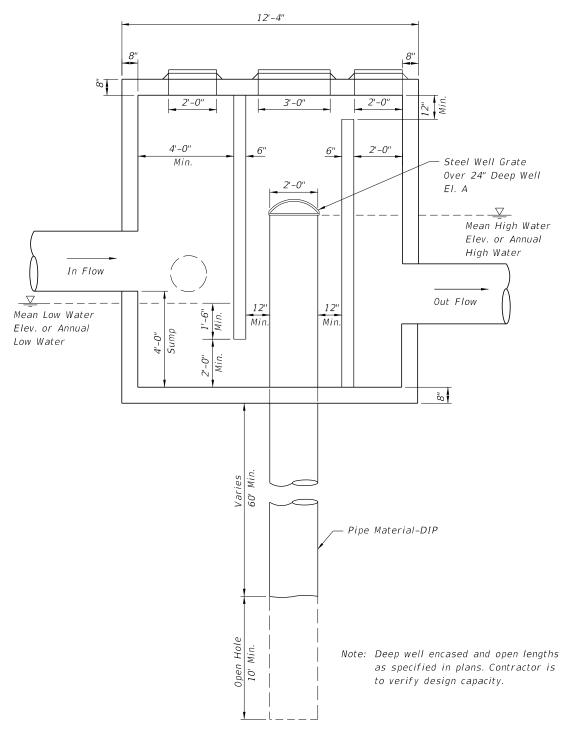

## SPECIAL MANHOLE STRUCTURE DETAIL WITH OUTFALL

## DESIGN NOTES:

- 1. Depth of Casing Varies, 60' min.
- 2. Depth of Open Hole, 10'-20'.
- 3. Actual Size Of The Inflow And Outflow Chambers Will Be Determined By The Size Of The Pipes (Refer To Table 3 Of Index 425-010). The Width Of The Box Shall Be Constant Based On The Largest Pipe. The Length Is To Be Adjusted Based On Size and Orientation Of The Pipes.

REVISION 11/01/17

24" STEEL WELL GRATE

Total Opening: 1.7 sq ft minimum

For 24" well, outer diameter = 29"

DESCRIPTION:

Steel well grate to be installed over 24" deep well.

Steel grate to be hot dipped galvanized after

fabrication, see Specification Section 962.

Heavy duty "bee hive" grate

Openings:  $1-\frac{1}{2}$ " maximum

FY 2021-22 FDOT STANDARD PLANS

INDEX

SHEET