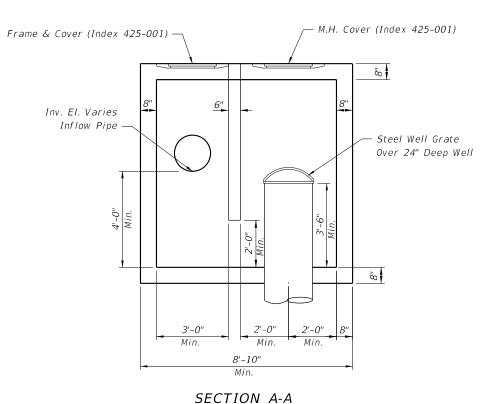

STRUCTURE WITH NO OUTFLOW

## DESIGN NOTES:

- 1. Depth of Casing Varies, 60' min.
- 2. Depth of Open Hole, 10'-20'.
- 3. Actual Size Of The Inflow And Outflow Chambers Will Be Determined By The Size Of The Pipes (Refer To Table 3 Of Index 425-010). The Width Of The Box Shall Be Constant Based On The Largest Pipe. The Length Is To Be Adjusted Based On Size and Orientation Of The Pipes.

REVISION 11/01/17

24" STEEL WELL GRATE

Total Opening: 1.7 sq ft minimum

For 24" well, outer diameter = 29"

DESCRIPTION:

Steel well grate to be installed over 24" deep well.

Steel grate to be hot dipped galvanized after

fabrication, see Specification Section 962.

Heavy duty "bee hive" grate

Openings:  $1-\frac{1}{2}$ " maximum

FY 2021-22 FDOT STANDARD PLANS

INDEX

SHEET