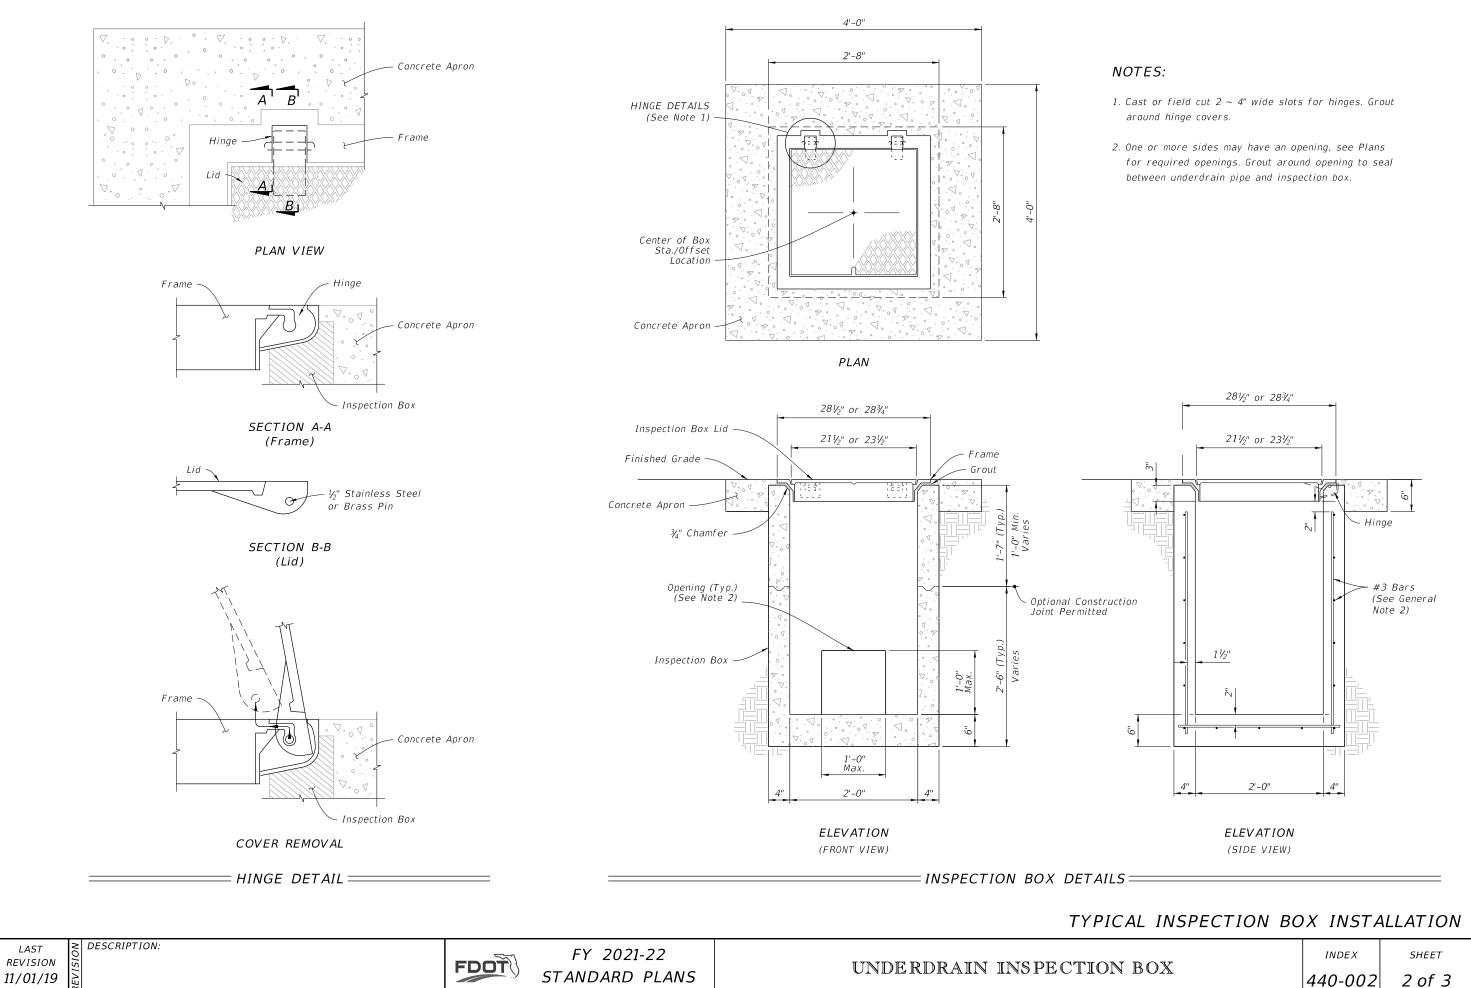

## GENERAL NOTES:

- 1. Install light duty cast iron cover and frame in accordance with Specifications 962.
- 2. Use Class I concrete. Use No. 3 bars (Grade 60) on 8" centers both ways, sides and bottom.
- 3. Furnish covers with pick holes. Do not use fitted lifts or handles.
- 4. Manhole Type P Alternate A, Index 425-010, Type I Frame and Cover, Index 425-001, may be used in lieu of the box detailed in this Index.

| TABLE OF CONTENTS: |                                                           |  |  |
|--------------------|-----------------------------------------------------------|--|--|
| Sheet              | Description                                               |  |  |
| 1                  | General Notes and Contents                                |  |  |
| 2                  | Typical Inspection Box Installation                       |  |  |
| 3                  | Typical Urban, Slope, and<br>Top Adjustment Installations |  |  |