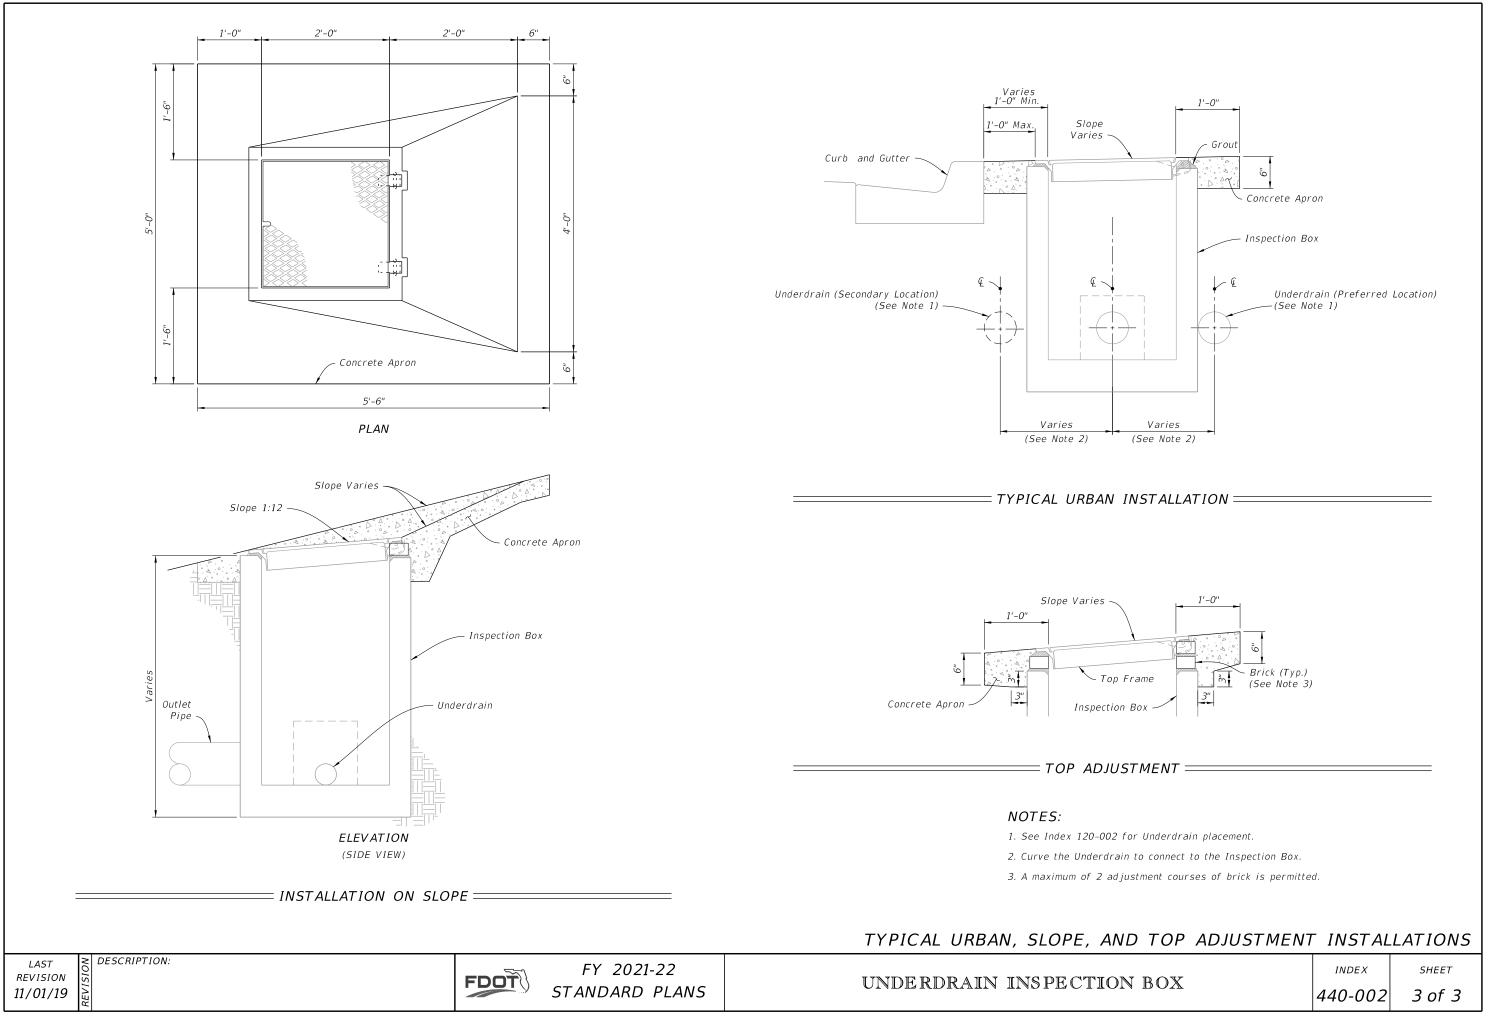

| TABLE OF CONTENTS: |                                                           |  |  |
|--------------------|-----------------------------------------------------------|--|--|
| Sheet              | Description                                               |  |  |
| 1                  | General Notes and Contents                                |  |  |
| 2                  | Typical Inspection Box Installation                       |  |  |
| 3                  | Typical Urban, Slope, and<br>Top Adjustment Installations |  |  |