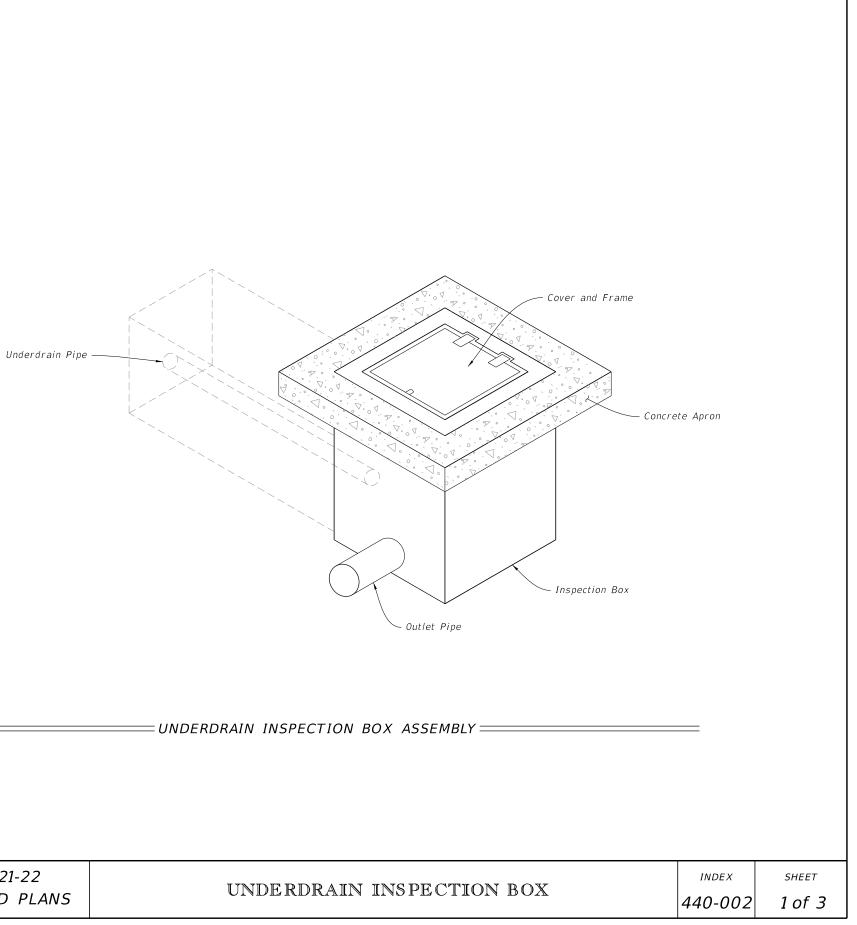

## GENERAL NOTES:

- 1. Install light duty cast iron cover and frame in accordance with Specifications 962.
- 2. Use Class I concrete. Use No. 3 bars (Grade 60) on 8" centers both ways, sides and bottom.
- 3. Furnish covers with pick holes. Do not use fitted lifts or handles.
- 4. Manhole Type P Alternate A, Index 425-010, Type I Frame and Cover, Index 425-001, may be used in lieu of the box detailed in this Index.

| TABLE OF CONTENTS: |                                                           |  |  |
|--------------------|-----------------------------------------------------------|--|--|
| Sheet              | Description                                               |  |  |
| 1                  | General Notes and Contents                                |  |  |
| 2                  | Typical Inspection Box Installation                       |  |  |
| 3                  | Typical Urban, Slope, and<br>Top Adjustment Installations |  |  |