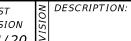

1. Use sloped section with sidewalk applications only.

2. Use Toe Walls with Sidewalk application only. For Endwall without Sidewalk see DETAILS on Sheet 4.

3. Slope to match adjacent curb with 2" top radius and  $1\frac{1}{4}$ " bottom radius.

4. Varies from 3'-1/2" to 6'-0" for single barrel flume. See Sheet 5 for multiple barrel flumes span variation.

Curb and Gutter

## TYPE-I DIMENSIONAL DETAILS

| INDEX   | SHEET  |
|---------|--------|
| 425-061 | 2 of 5 |

LAST REVISION