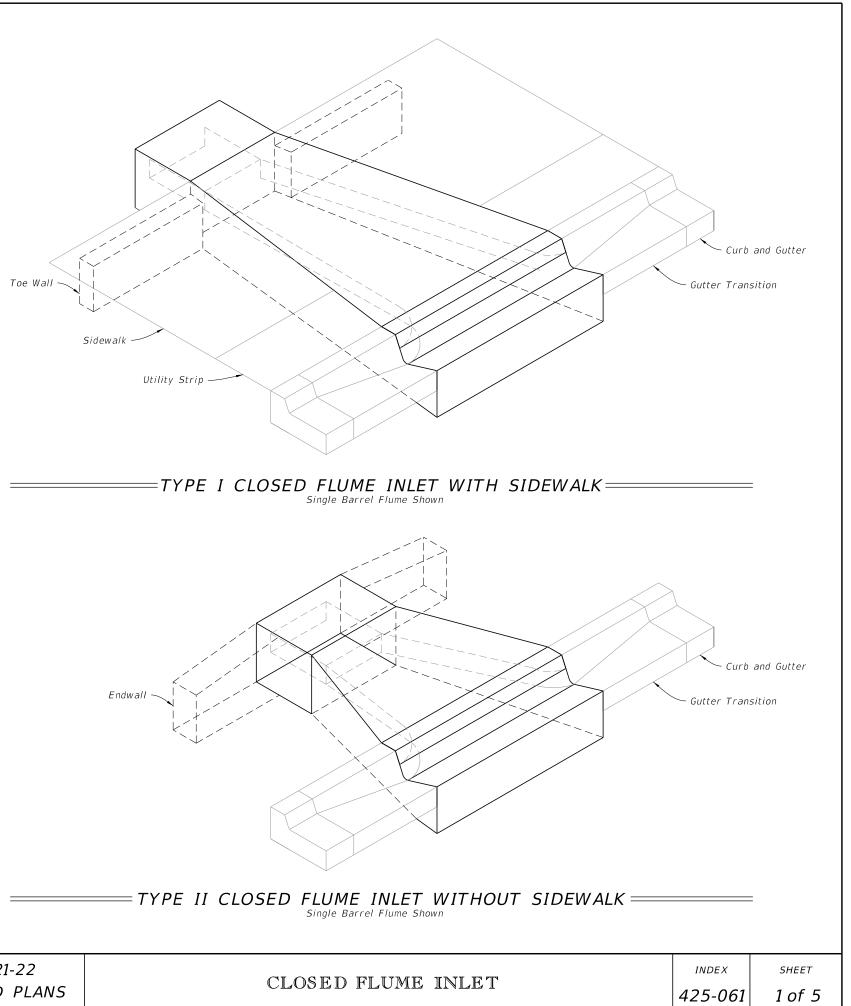

| Endwall |  |
|---------|--|
|         |  |

| <br>TYPE | Π | CLOSED                    | FLUME | INLET | WITHOU |
|----------|---|---------------------------|-------|-------|--------|
|          |   | Single Barrel Flume Shown |       |       |        |

| TABLE OF CONTENTS: |                             |  |
|--------------------|-----------------------------|--|
| Sheet              | Description                 |  |
| 1                  | General Notes and Contents  |  |
| 2                  | Type-I Dimensional Details  |  |
| 3                  | Reinforcice Details         |  |
| 4                  | Type-II Dimensional Details |  |
| 5                  | Multiple Barrel Flumes      |  |