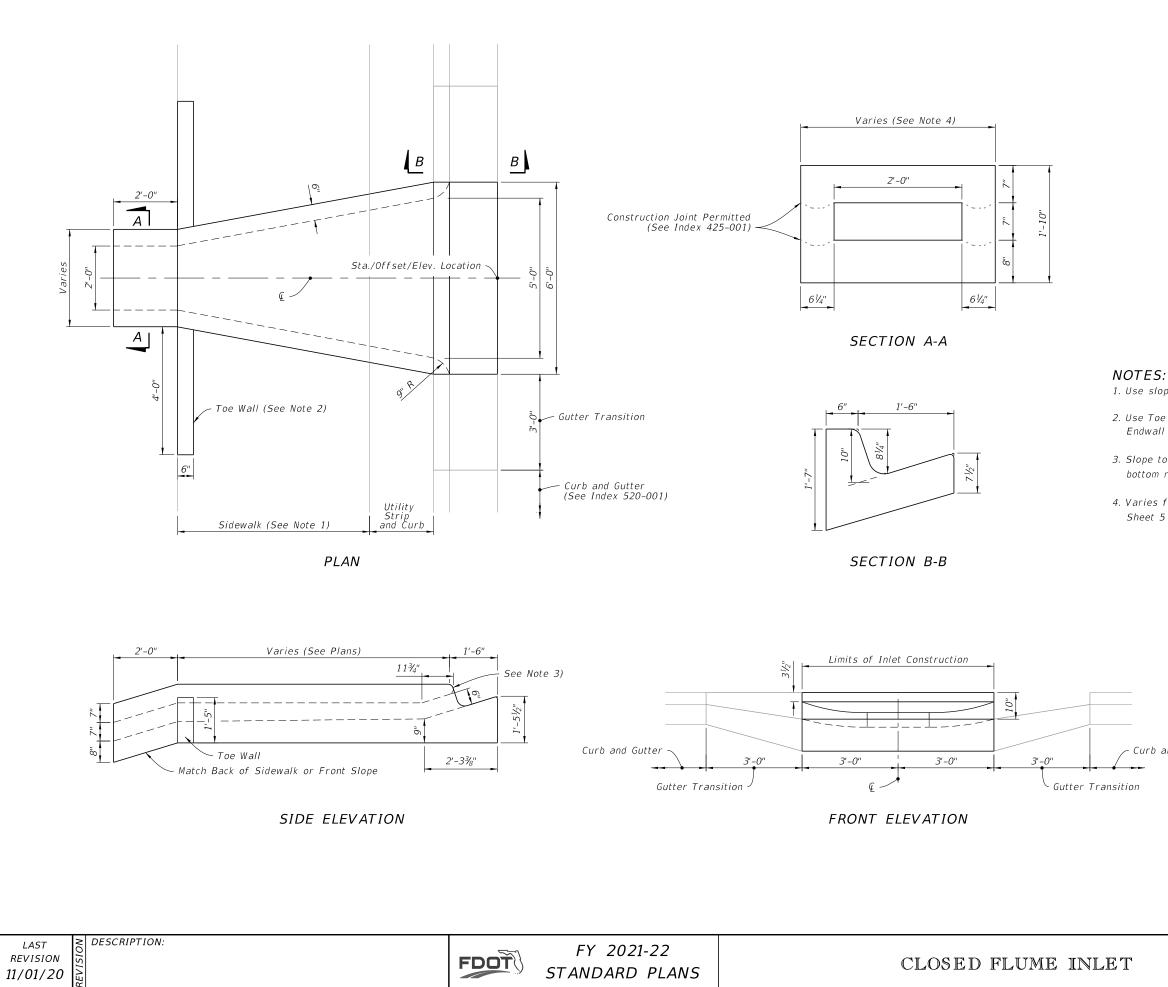

## GENERAL NOTES:

- 1. The finished grade and slope of the inlet top are to conform with the finished cross slope and grade of the proposed sidewalk and/or border.
- 2. When inlets are to be constructed on a curve, refer to the plans to determine the radius. Bend steel when necessary.
- 3. Inlets can be either cast-in-place or precast concrete. Chamfer all exposed edges  $\frac{3}{4''}$ .
- 4. All reinforcement is ASTM A615/A615M Grade 60 steel, either smooth or deformed with a 2" minimum cover, unless otherwise shown. Equivalent area grade 40 steel or 65 ksi welded wire fabric may be substituted.

## REINFORCING DETAILS

| INDEX   | SHEET  |
|---------|--------|
| 425-061 | 3 of 5 |

| MULTIPLE BARREL FLUMES |         |        |  |
|------------------------|---------|--------|--|
|                        | INDEX   | SHEET  |  |
|                        | 425-061 | 5 of 5 |  |