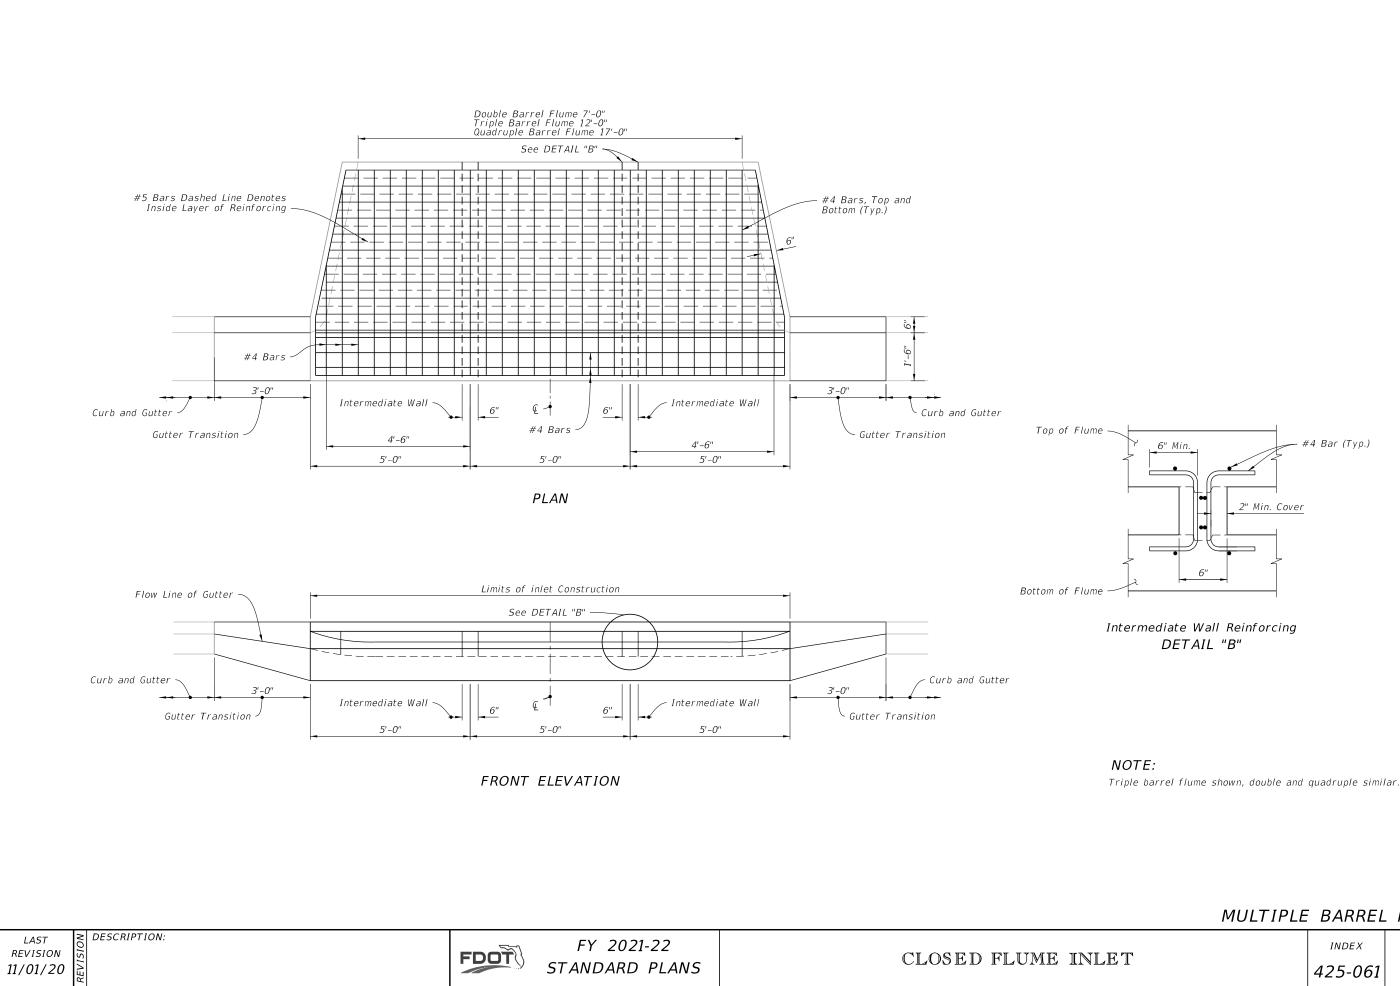

## GENERAL NOTES:

- 1. The finished grade and slope of the inlet top are to conform with the finished cross slope and grade of the proposed sidewalk and/or border.
- 2. When inlets are to be constructed on a curve, refer to the plans to determine the radius. Bend steel when necessary.
- 3. Inlets can be either cast-in-place or precast concrete. Chamfer all exposed edges  $\frac{3}{4''}$ .
- 4. All reinforcement is ASTM A615/A615M Grade 60 steel, either smooth or deformed with a 2" minimum cover, unless otherwise shown. Equivalent area grade 40 steel or 65 ksi welded wire fabric may be substituted.

4. Varies from 3'-1/2" to 6'-0" for single barrel flume. See Sheet 5 for multiple barrel flumes span variation.

Curb and Gutter

## REINFORCING DETAILS

| INDEX   | SHEET  |
|---------|--------|
| 425-061 | 3 of 5 |

| MULTIPLE BARREL FLUMES |         |        |  |
|------------------------|---------|--------|--|
|                        | INDEX   | SHEET  |  |
|                        | 425-061 | 5 of 5 |  |