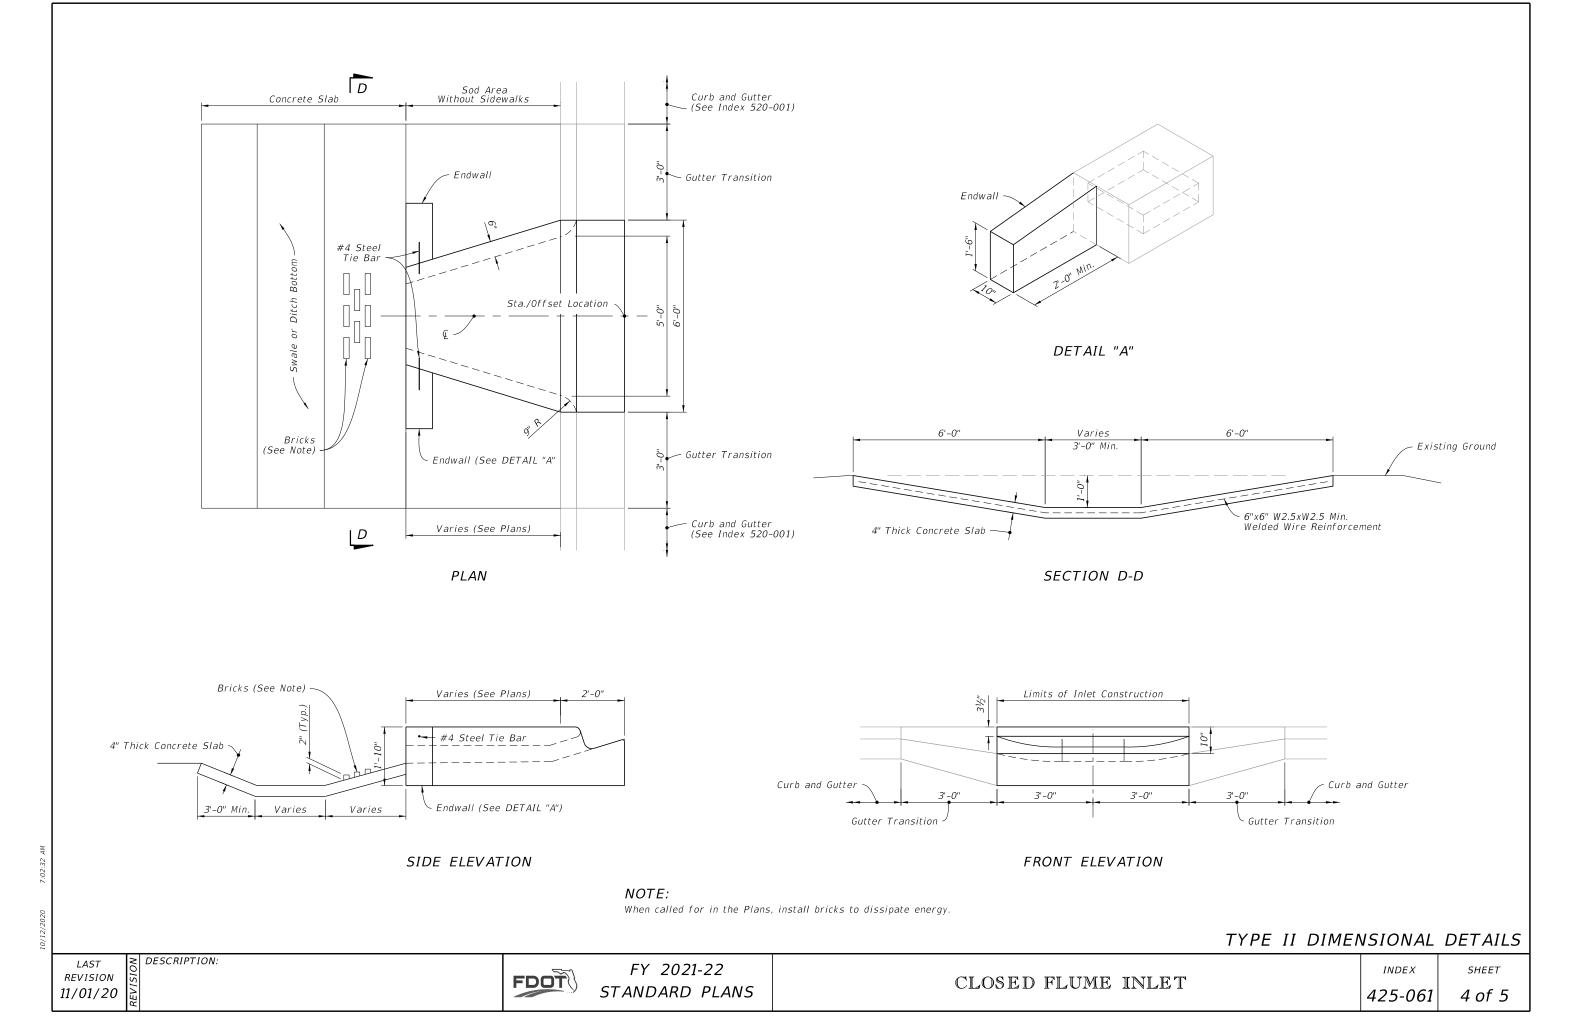

## GENERAL NOTES:

- 1. The finished grade and slope of the inlet top are to conform with the finished cross slope and grade of the proposed sidewalk and/or border.
- 2. When inlets are to be constructed on a curve, refer to the plans to determine the radius. Bend steel when necessary.
- 3. Inlets can be either cast-in-place or precast concrete. Chamfer all exposed edges  $\frac{3}{4''}$ .
- 4. All reinforcement is ASTM A615/A615M Grade 60 steel, either smooth or deformed with a 2" minimum cover, unless otherwise shown. Equivalent area grade 40 steel or 65 ksi welded wire fabric may be substituted.

| Endwall |  |
|---------|--|
|         |  |

| <br>TYPE | Π | CLOSED                    | FLUME | INLET | WITHOU |
|----------|---|---------------------------|-------|-------|--------|
|          |   | Single Barrel Flume Shown |       |       |        |

1. Use sloped section with sidewalk applications only.

2. Use Toe Walls with Sidewalk application only. For Endwall without Sidewalk see DETAILS on Sheet 4.

3. Slope to match adjacent curb with 2" top radius and  $1\frac{1}{4}$ " bottom radius.

4. Varies from 3'-1/2" to 6'-0" for single barrel flume. See Sheet 5 for multiple barrel flumes span variation.

Curb and Gutter