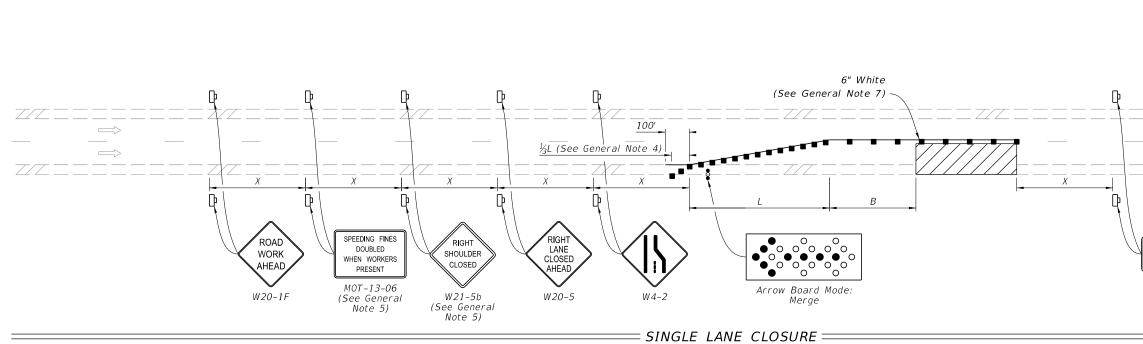

|  | Work | Area |
|--|------|------|
|--|------|------|

- Channelizing Device (See Index 102–600)
- D Work Zone Sign
- > Lane Identification and Direction of Traffic
- Arrow Board

## GENERAL NOTES:

- 1. L = Taper Length
- B = Buffer Length
- X = Work Zone Sign Distance
- See Index 102-600 for "L", "B", "X", and channelizing device spacing values.
- 2. On undivided highways the median signs as shown are to be omitted.
- 3. On limited access facilities, omit "Shoulder Closed Ahead" signs (W21-5b) and associated work zone sign spacing distances.
- 4. If the paved shoulder is less than 4' in width, omit the taper and channelizing devices from the paved shoulder.
- 5. The "Speeding Fines Doubled When Workers Present" signs (MOT-13-06) and "End Road Work" signs (G20-2) and "Shoulder Closed Ahead" (W21-5b), along with associated work zone sign distances, may be omitted when the work zone will be in place for 24 hours or less. For Single Lane Closures, arrow boards and buffer (B) may also be omitted when the work zone will be in place for 60 minutes or less and the speed limit is 45 mph or less.
- 6. Use inverted plan of the illustrations for work on left side of roadways.
- 7. Temporary pavement markings may be omitted when the work zone is in place for 3 days or less.
- 8. If the work encroaches on a marked bicycle lane or ridable shoulder, close the lane or shoulder in accordance with the Plans.

FY 2021-22 STANDARD PLANS

MULTILANE ROADWAY, LANE CLOSURES

*\////* Work Area

- Channelizing Device (See Index 102-600)
- D Work Zone Sign
- Lane Identification and Direction of Traffic
- õ Arrow Board

*\////* Work Area