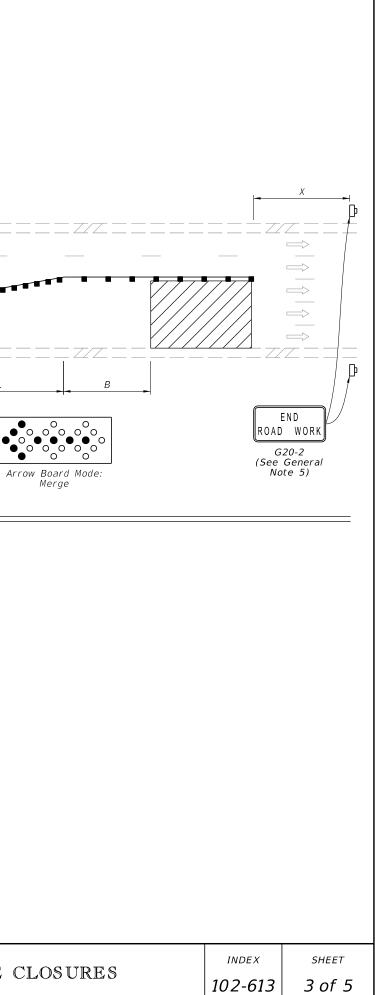

|  | Work | Area |
|--|------|------|
|--|------|------|

- Channelizing Device (See Index 102–600)
- D Work Zone Sign
- > Lane Identification and Direction of Traffic
- Arrow Board

## GENERAL NOTES:

- 1. L = Taper Length
- B = Buffer Length
- X = Work Zone Sign Distance
- See Index 102-600 for "L", "B", "X", and channelizing device spacing values.
- 2. On undivided highways the median signs as shown are to be omitted.
- 3. On limited access facilities, omit "Shoulder Closed Ahead" signs (W21-5b) and associated work zone sign spacing distances.
- 4. If the paved shoulder is less than 4' in width, omit the taper and channelizing devices from the paved shoulder.
- 5. The "Speeding Fines Doubled When Workers Present" signs (MOT-13-06) and "End Road Work" signs (G20-2) and "Shoulder Closed Ahead" (W21-5b), along with associated work zone sign distances, may be omitted when the work zone will be in place for 24 hours or less. For Single Lane Closures, arrow boards and buffer (B) may also be omitted when the work zone will be in place for 60 minutes or less and the speed limit is 45 mph or less.
- 6. Use inverted plan of the illustrations for work on left side of roadways.
- 7. Temporary pavement markings may be omitted when the work zone is in place for 3 days or less.
- 8. If the work encroaches on a marked bicycle lane or ridable shoulder, close the lane or shoulder in accordance with the Plans.