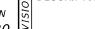

|  | Work | Area |
|--|------|------|
|--|------|------|

- Channelizing Device (See Index 102–600)
- D Work Zone Sign
- > Lane Identification and Direction of Traffic
- Arrow Board

## GENERAL NOTES:

- 1. L = Taper Length
- B = Buffer Length
- X = Work Zone Sign Distance
- See Index 102-600 for "L", "B", "X", and channelizing device spacing values.
- 2. On undivided highways the median signs as shown are to be omitted.
- 3. On limited access facilities, omit "Shoulder Closed Ahead" signs (W21-5b) and associated work zone sign spacing distances.
- 4. If the paved shoulder is less than 4' in width, omit the taper and channelizing devices from the paved shoulder.
- 5. The "Speeding Fines Doubled When Workers Present" signs (MOT-13-06) and "End Road Work" signs (G20-2) and "Shoulder Closed Ahead" (W21-5b), along with associated work zone sign distances, may be omitted when the work zone will be in place for 24 hours or less. For Single Lane Closures, arrow boards and buffer (B) may also be omitted when the work zone will be in place for 60 minutes or less and the speed limit is 45 mph or less.
- 6. Use inverted plan of the illustrations for work on left side of roadways.
- 7. Temporary pavement markings may be omitted when the work zone is in place for 3 days or less.
- 8. If the work encroaches on a marked bicycle lane or ridable shoulder, close the lane or shoulder in accordance with the Plans.