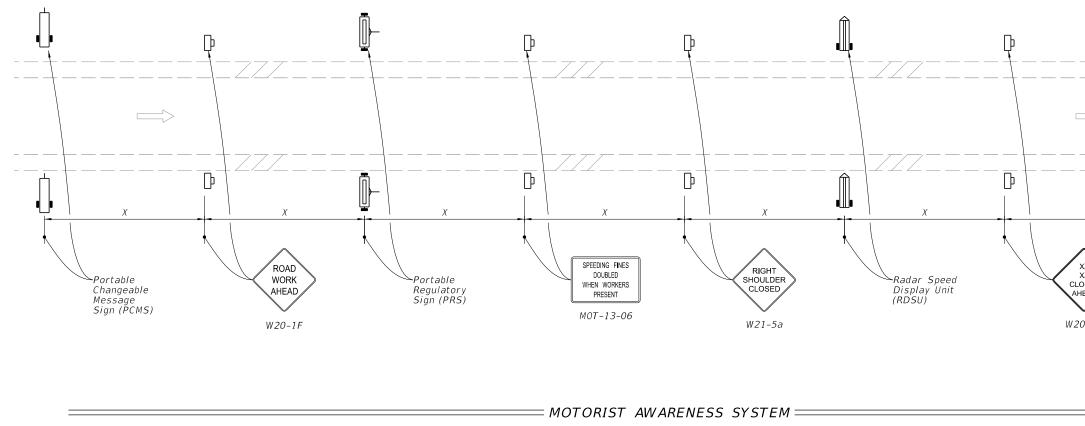

- Channelizing Device (See Index 102-600)
- D Work Zone Sign
- Lane Identification and Direction of Traffic
- õ Arrow Board

| D: Work Zone Sign                                                   | 1. When called for in the Plans, use the Motorist<br>Awareness System (MAS) in accordance with the Plans<br>and this Index. When using this detail, locate the MAS                                                                                                |
|---------------------------------------------------------------------|-------------------------------------------------------------------------------------------------------------------------------------------------------------------------------------------------------------------------------------------------------------------|
| (1) PCMS= Portable Changeable (Variable) Message Sign               | devices (i.e., PCMS, PRS, and RDSU) within the advance<br>warning signs as shown. Continue with the remainder<br>of the work zone signs and devices in accordance with<br>the Plans or Standard Plans after the appropriate<br>"Lane Closed Ahead" (W20-XX) sign. |
| 人<br>山山 (2) PRS= Portable Regulatory Sign-Speed Limit When Flashing | Lane Closed Allead (W20-XX) sign.                                                                                                                                                                                                                                 |
| (2) RSDU = Radar Speed Display Unit                                 | 2. For a posted speed of 65 mph or greater, display<br>speed with a ten mph reduction. For a posted speed of<br>60 mph, display a reduced speed of 55 mph. For areas<br>outside of the lane closure, use the posted speed as<br>the work zone speed.              |
| Lane Identification and Direction of Traffic                        | 3. Omit the PCMS in the median for roadways with three lanes or less in the same direction of traffic.                                                                                                                                                            |