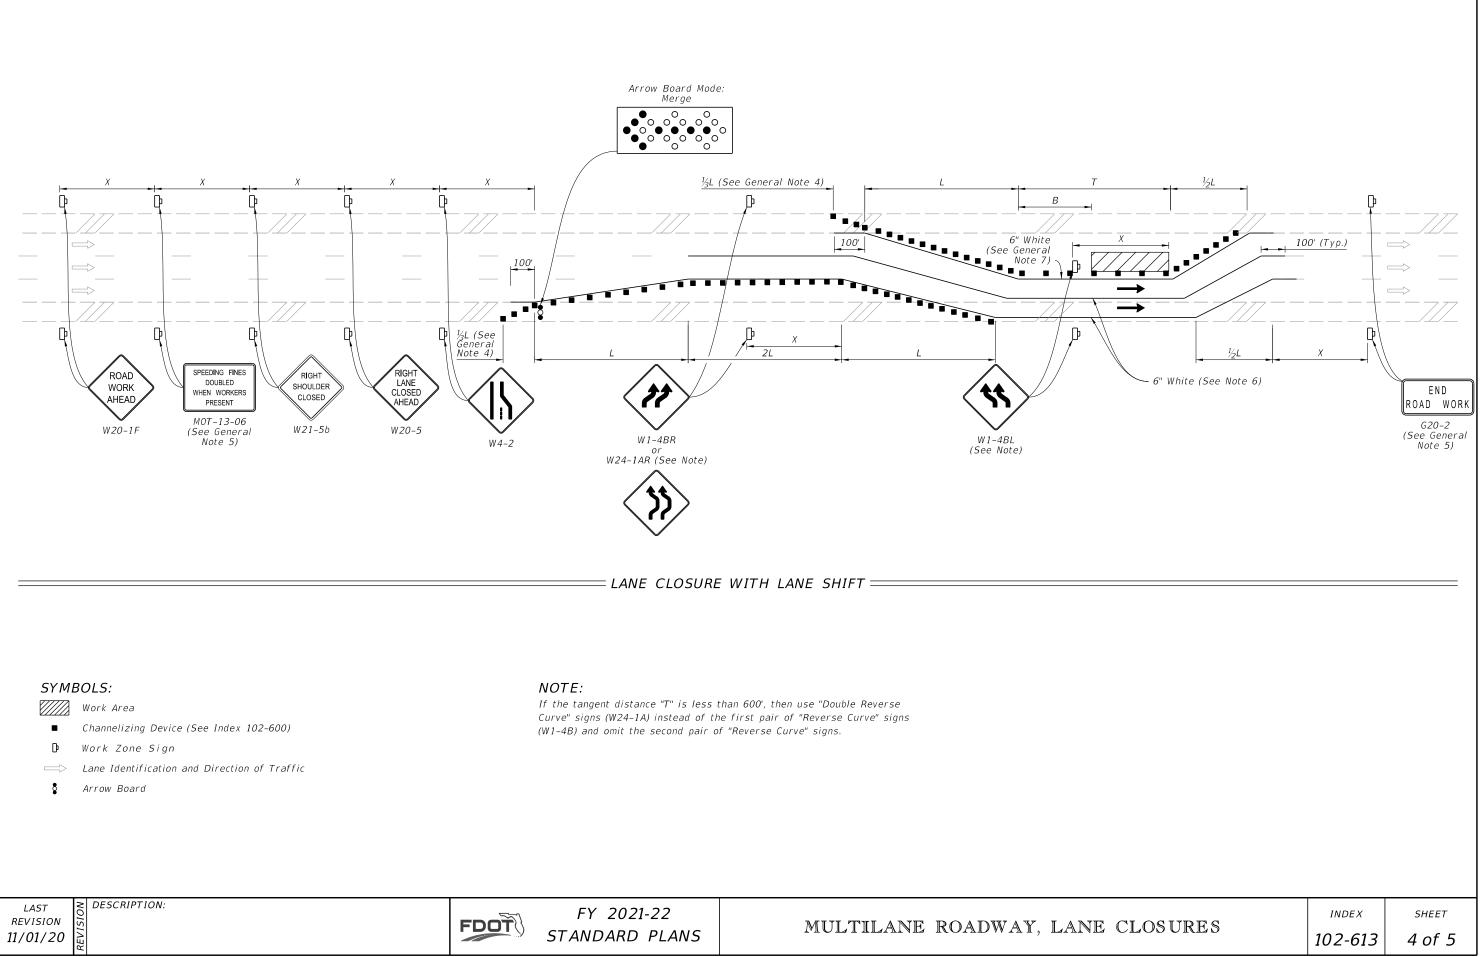

## GENERAL NOTES:

- 1. L = Taper Length
- B = Buffer Length
- X = Work Zone Sign Distance
- See Index 102-600 for "L", "B", "X", and channelizing device spacing values.
- 2. On undivided highways the median signs as shown are to be omitted.
- 3. On limited access facilities, omit "Shoulder Closed Ahead" signs (W21-5b) and associated work zone sign spacing distances.
- 4. If the paved shoulder is less than 4' in width, omit the taper and channelizing devices from the paved shoulder.
- 5. The "Speeding Fines Doubled When Workers Present" signs (MOT-13-06) and "End Road Work" signs (G20-2) and "Shoulder Closed Ahead" (W21-5b), along with associated work zone sign distances, may be omitted when the work zone will be in place for 24 hours or less. For Single Lane Closures, arrow boards and buffer (B) may also be omitted when the work zone will be in place for 60 minutes or less and the speed limit is 45 mph or less.
- 6. Use inverted plan of the illustrations for work on left side of roadways.
- 7. Temporary pavement markings may be omitted when the work zone is in place for 3 days or less.
- 8. If the work encroaches on a marked bicycle lane or ridable shoulder, close the lane or shoulder in accordance with the Plans.

FY 2021-22 STANDARD PLANS

MULTILANE ROADWAY, LANE CLOSURES

*\////* Work Area

- Channelizing Device (See Index 102-600)
- D Work Zone Sign
- Lane Identification and Direction of Traffic
- õ Arrow Board

*\////* Work Area