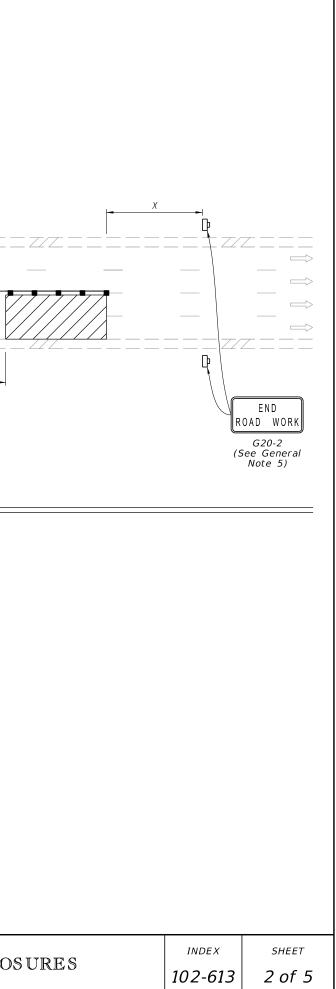

## GENERAL NOTES:

- 1. L = Taper Length
- B = Buffer Length
- X = Work Zone Sign Distance
- See Index 102-600 for "L", "B", "X", and channelizing device spacing values.
- 2. On undivided highways the median signs as shown are to be omitted.
- 3. On limited access facilities, omit "Shoulder Closed Ahead" signs (W21-5b) and associated work zone sign spacing distances.
- 4. If the paved shoulder is less than 4' in width, omit the taper and channelizing devices from the paved shoulder.
- 5. The "Speeding Fines Doubled When Workers Present" signs (MOT-13-06) and "End Road Work" signs (G20-2) and "Shoulder Closed Ahead" (W21-5b), along with associated work zone sign distances, may be omitted when the work zone will be in place for 24 hours or less. For Single Lane Closures, arrow boards and buffer (B) may also be omitted when the work zone will be in place for 60 minutes or less and the speed limit is 45 mph or less.
- 6. Use inverted plan of the illustrations for work on left side of roadways.
- 7. Temporary pavement markings may be omitted when the work zone is in place for 3 days or less.
- 8. If the work encroaches on a marked bicycle lane or ridable shoulder, close the lane or shoulder in accordance with the Plans.

FY 2021-22 STANDARD PLANS

MULTILANE ROADWAY, LANE CLOSURES

*\////* Work Area

- Channelizing Device (See Index 102-600)
- D Work Zone Sign
- Lane Identification and Direction of Traffic
- õ Arrow Board

*\////* Work Area