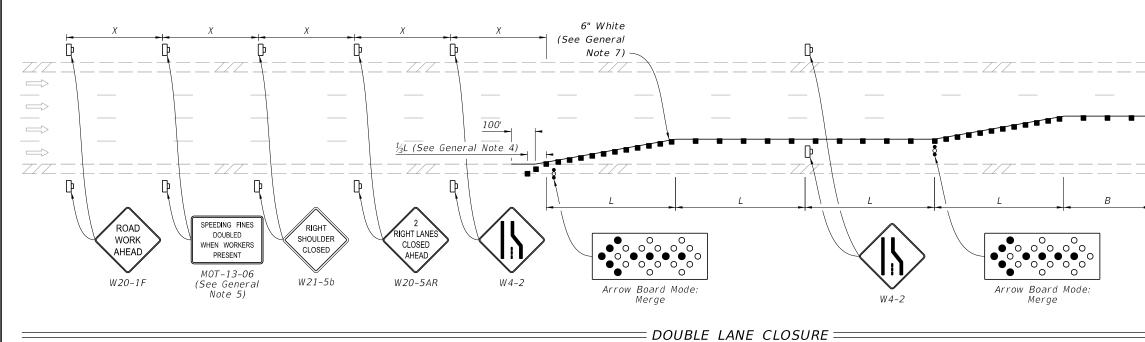

|  | Work | Area |
|--|------|------|
|--|------|------|

- Channelizing Device (See Index 102–600)
- D Work Zone Sign
- > Lane Identification and Direction of Traffic
- Arrow Board

## GENERAL NOTES:

- 1. L = Taper Length
- B = Buffer Length
- X = Work Zone Sign Distance
- See Index 102-600 for "L", "B", "X", and channelizing device spacing values.
- 2. On undivided highways the median signs as shown are to be omitted.
- 3. On limited access facilities, omit "Shoulder Closed Ahead" signs (W21-5b) and associated work zone sign spacing distances.
- 4. If the paved shoulder is less than 4' in width, omit the taper and channelizing devices from the paved shoulder.
- 5. The "Speeding Fines Doubled When Workers Present" signs (MOT-13-06) and "End Road Work" signs (G20-2) and "Shoulder Closed Ahead" (W21-5b), along with associated work zone sign distances, may be omitted when the work zone will be in place for 24 hours or less. For Single Lane Closures, arrow boards and buffer (B) may also be omitted when the work zone will be in place for 60 minutes or less and the speed limit is 45 mph or less.
- 6. Use inverted plan of the illustrations for work on left side of roadways.
- 7. Temporary pavement markings may be omitted when the work zone is in place for 3 days or less.
- 8. If the work encroaches on a marked bicycle lane or ridable shoulder, close the lane or shoulder in accordance with the Plans.

FY 2021-22 STANDARD PLANS

MULTILANE ROADWAY, LANE CLOSURES

*\////* Work Area

- Channelizing Device (See Index 102-600)
- D Work Zone Sign
- Lane Identification and Direction of Traffic
- õ Arrow Board

*\////* Work Area