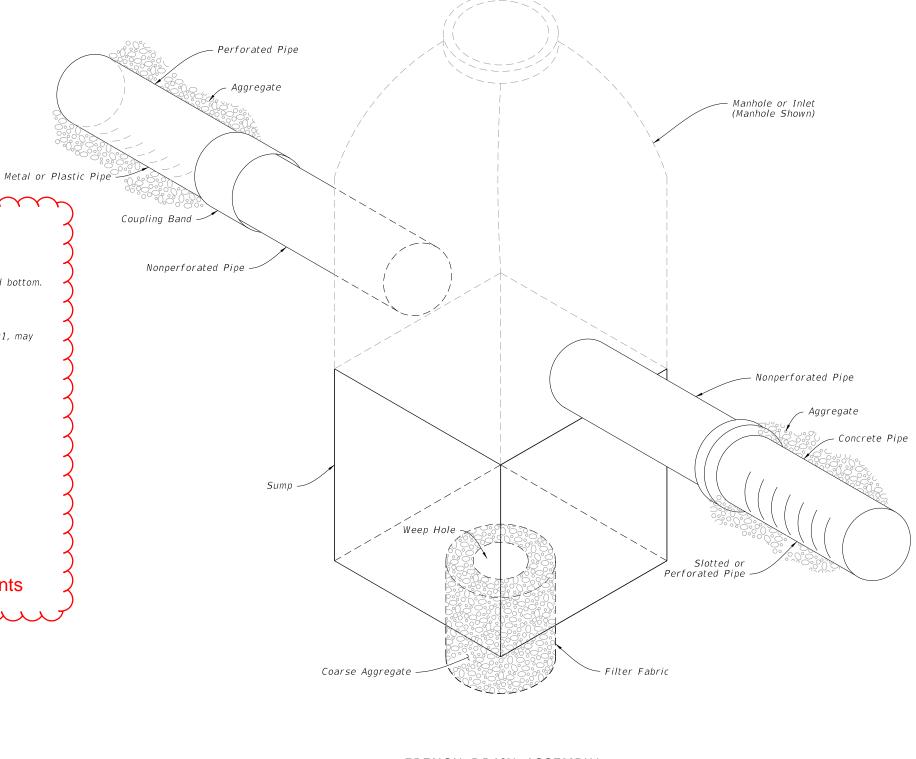

Corrected the General Notes and Table of Contents

= FRENCH DRAIN ASSEMBLY ====

REVISION 11/01/19

DESCRIPTION:

FDOT