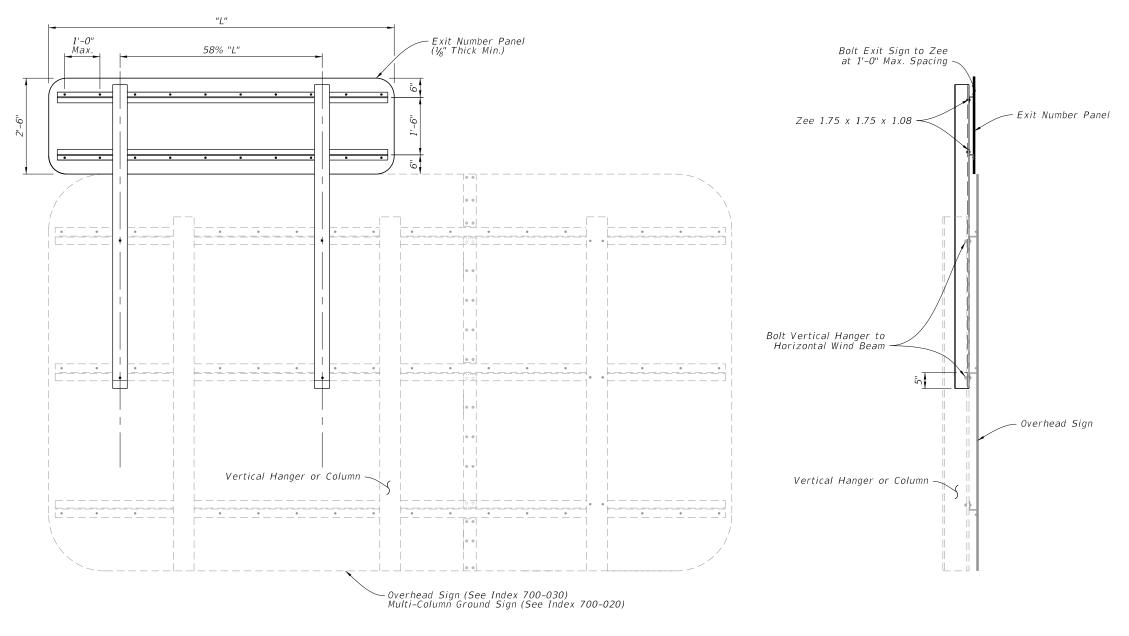

- A. See sign layout sheet for dimension "L" and sign face details in the Plans.
- B. Round all sign corners.
- 4. For right exits, install the Exit Numbering Panel to the top right side of the Highway Sign.
- 5. For left exits, install the Exit Numbering Panel to the top left side of the Highway Sign.

BACK ELEVATION

SIDE ELEVATION

DESCRIPTION: