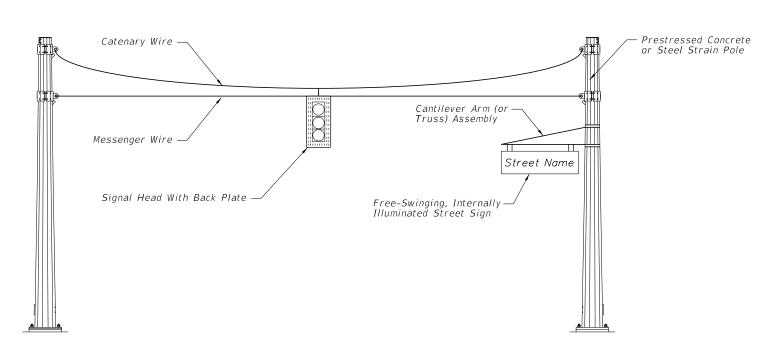

## SPAN WIRE ASSEMBLY

## NOTES:

- 1. Free-swinging, internally-illuminated street signs shall only be installed on the signal pole for span wire assemblies. For mast arm assemblies the street sign may be installed on the
- 2. Free-swinging, internally-illuminated street signs meet the requirements of Specification 700.
- 3. Pole attachments and cantilever arm (or truss) assemblies may be accepted by Contractor certification provided the signs being supported meet the weight and area limitations included in Specification 700 for "Acceptance by Certification".
- 4. Pole attachments and cantilever arm (or truss) assemblies supporting signs not meeting the weight or area limitations included in Specification 700 for "Acceptance by Certification" require the submittal of structural calculations and Shop Drawings that have been prepared by and sealed by the Specialty Engineer.