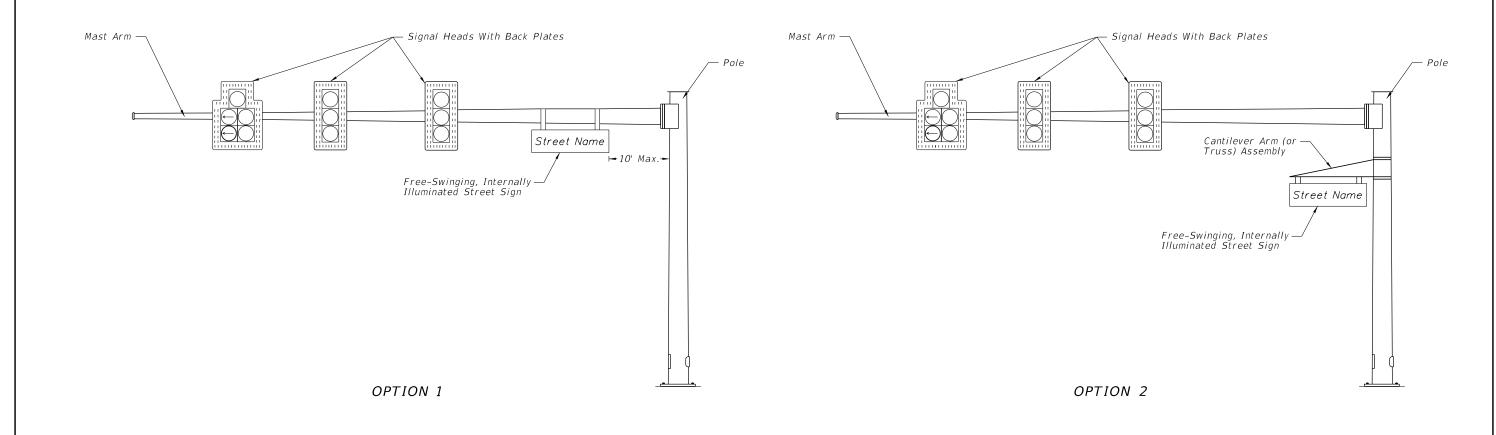

## MAST ARM ASSEMBLY

## NOTES:

- 1. Free-swinging, internally-illuminated street signs shall only be installed on the signal pole for span wire assemblies. For mast arm assemblies the street sign may be installed on the
- 2. Free-swinging, internally-illuminated street signs meet the requirements of Specification 700.
- 3. Pole attachments and cantilever arm (or truss) assemblies may be accepted by Contractor certification provided the signs being supported meet the weight and area limitations included in Specification 700 for "Acceptance by Certification".
- 4. Pole attachments and cantilever arm (or truss) assemblies supporting signs not meeting the weight or area limitations included in Specification 700 for "Acceptance by Certification" require the submittal of structural calculations and Shop Drawings that have been prepared by and sealed by the Specialty Engineer.