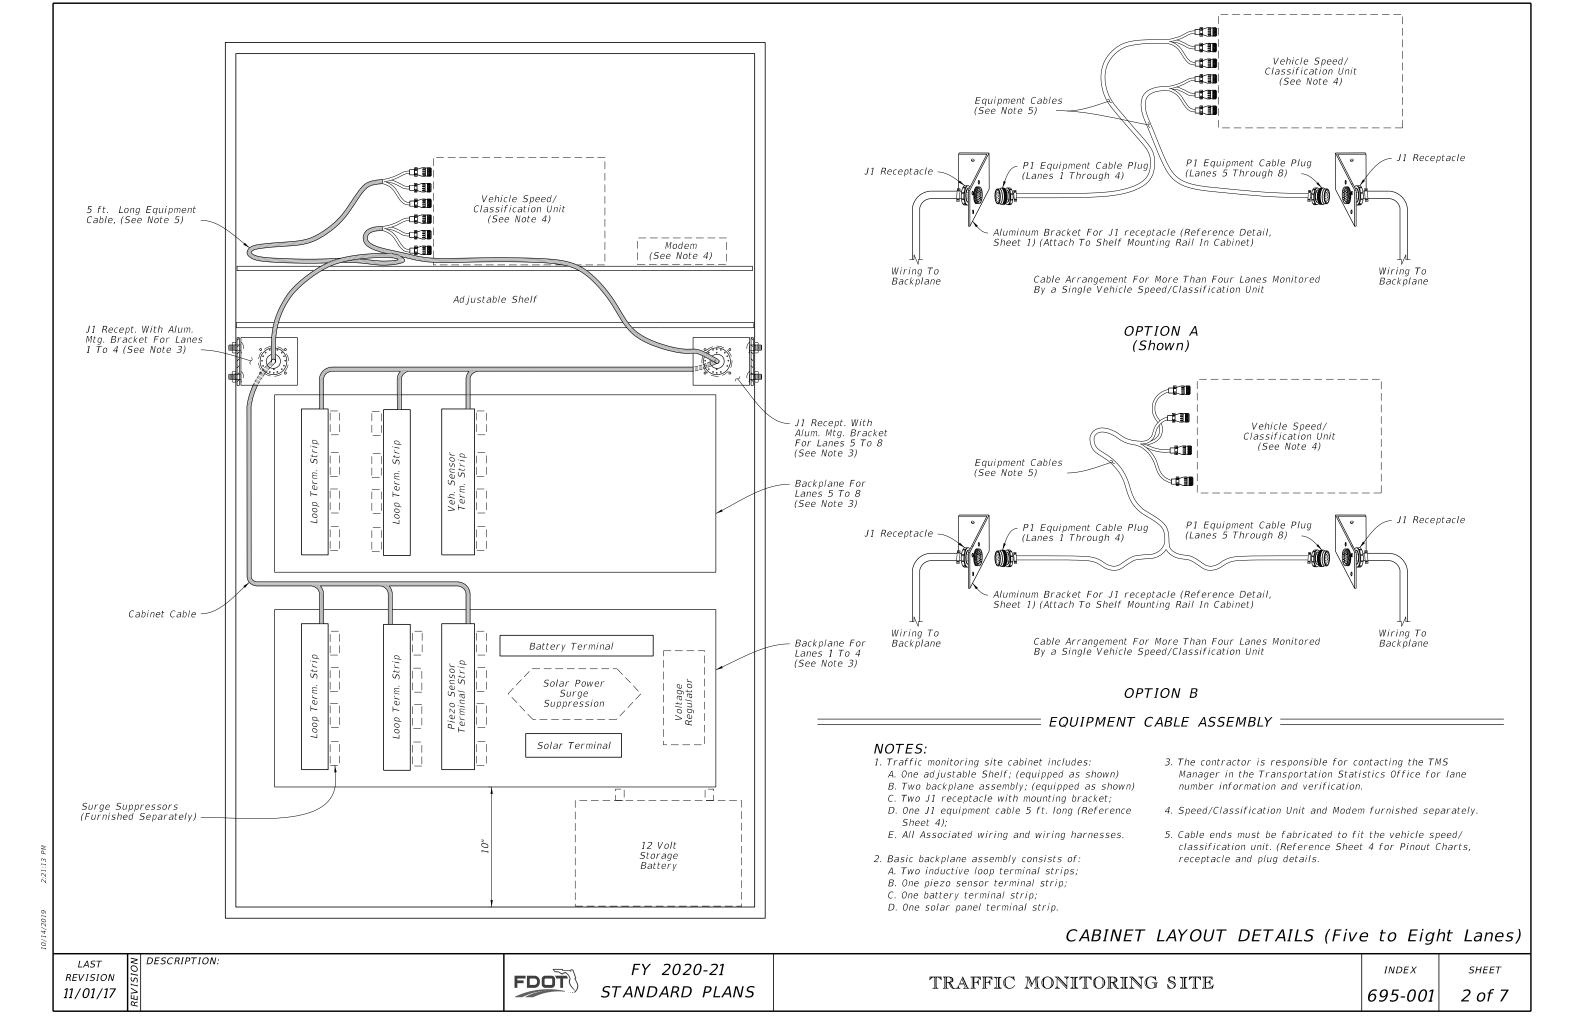

Ζ

а

b

Gnd

| ົ  |  |
|----|--|
| -  |  |
| 20 |  |
| 51 |  |
| 2  |  |
| 5  |  |
| 2  |  |
|    |  |

| LACT     | 2   | DESCRIPTION: |
|----------|-----|--------------|
| LAST     | ō   | DESCHARTION  |
| REVISION | S   |              |
| 11/01/17 | EVI |              |