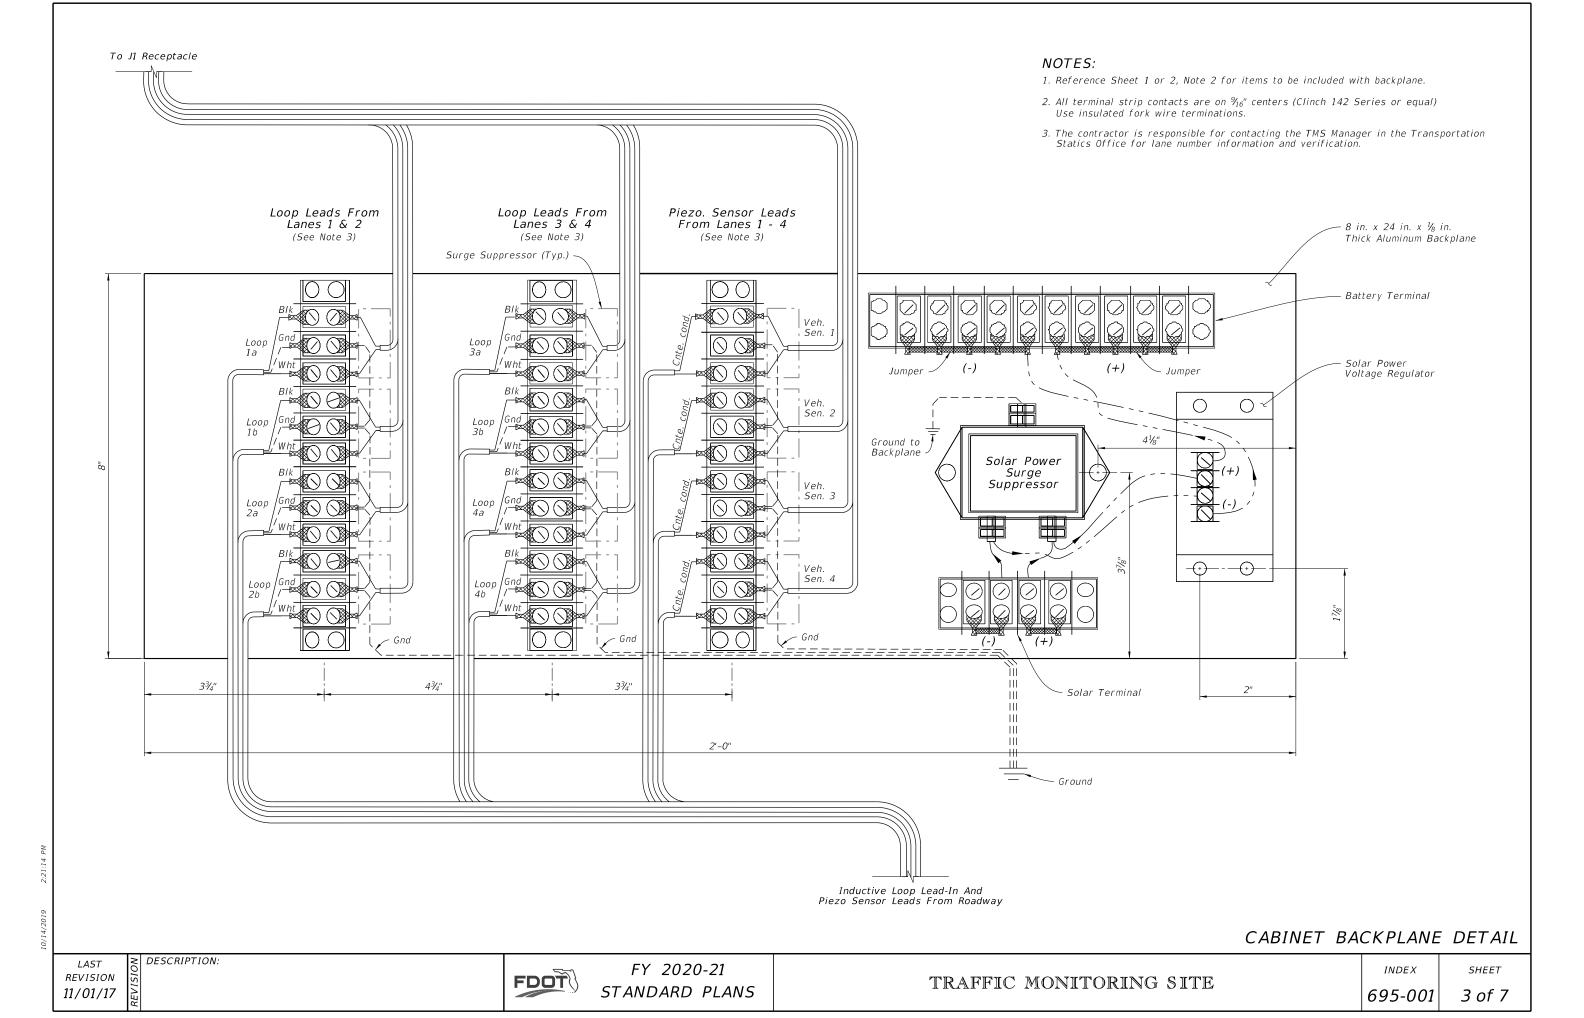

Ζ

а

b

Gnd

| ົ  |  |
|----|--|
| -  |  |
| 20 |  |
| 51 |  |
| 2  |  |
| 5  |  |
| 2  |  |
|    |  |

| LACT     | 2   | DESCRIPTION: |
|----------|-----|--------------|
| LAST     | ō   | DESCHARTION  |
| REVISION | S   |              |
| 11/01/17 | EVI |              |