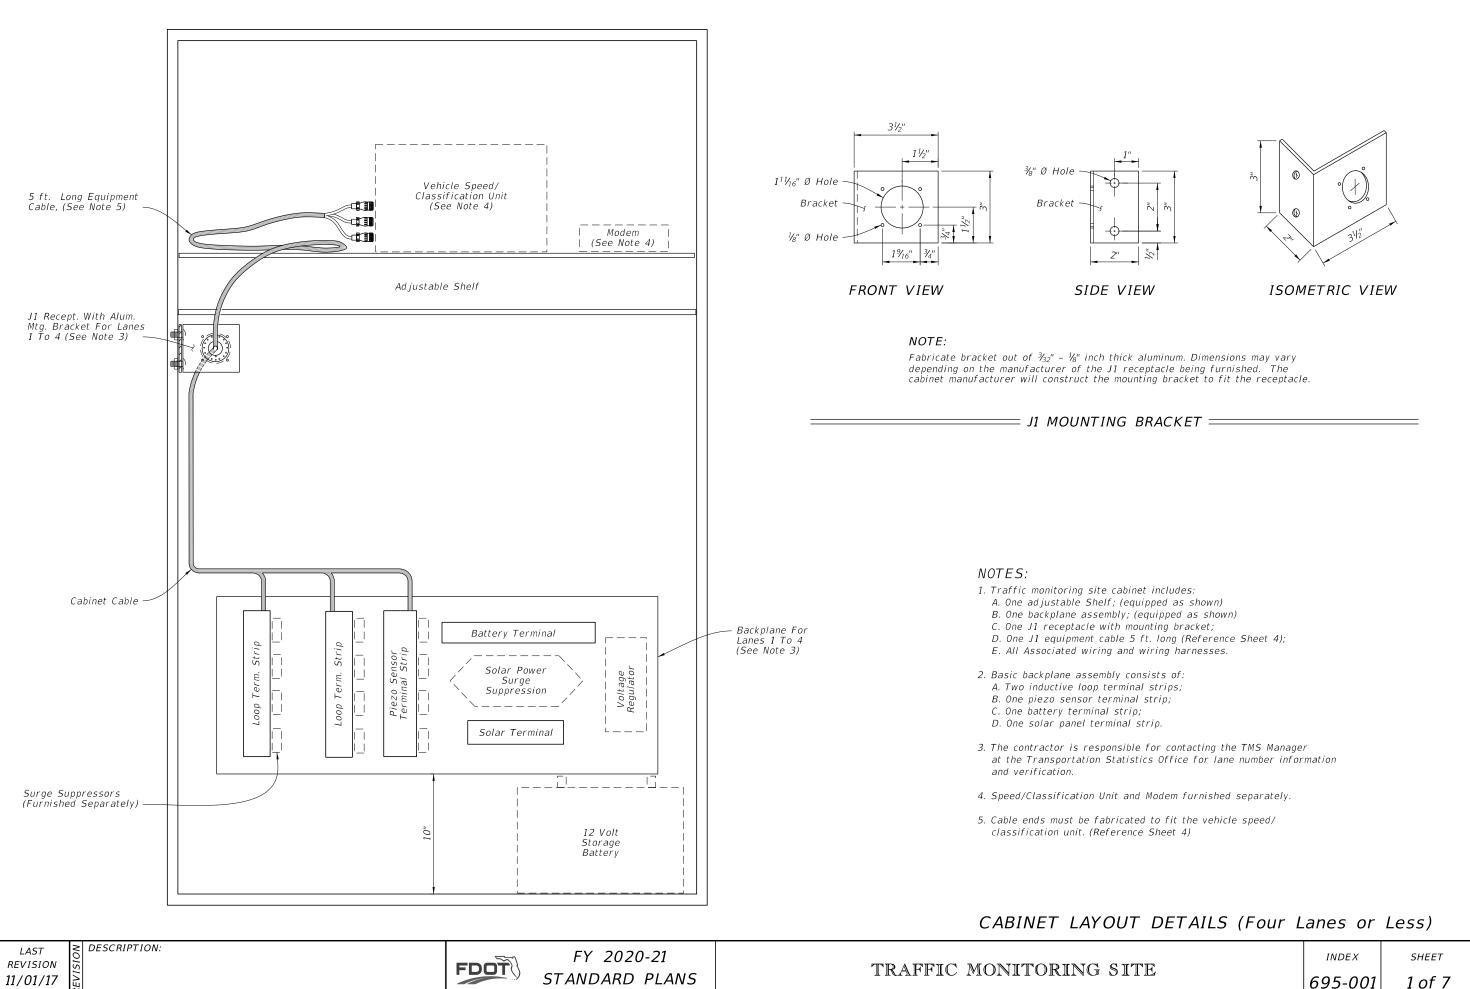

Ζ

а

b

Gnd

| ົ  |  |
|----|--|
| -  |  |
| 20 |  |
| 51 |  |
| 2  |  |
| 5  |  |
| 2  |  |
|    |  |

| LACT     | 2   | DESCRIPTION: |
|----------|-----|--------------|
| LAST     | ō   | DESCHARTION  |
| REVISION | S   |              |
| 11/01/17 | EVI |              |