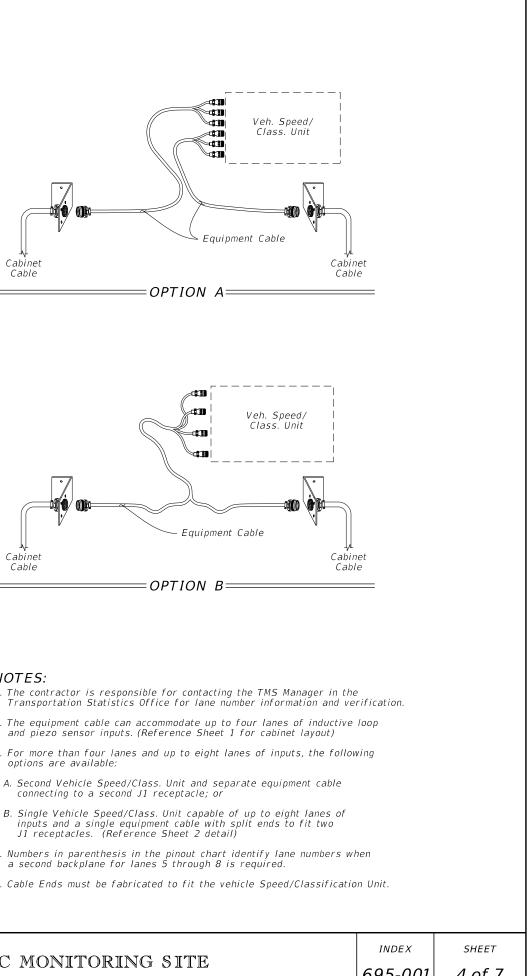

J1 RECEPTACLE PINOUT 26 Recessed Male Pins

Loop 1a (5a) yellow

Loop 1a (5a) purple

Loop 1b (5b) gray

Loop 1b (5b) pink

Loop 2a (6a) brown

Loop 2a (6a) blue

Loop 2b (6b) tan

Loop 3a (7a) white

Loop 3a (7a) green

Loop 3b (7b) red

Loop 3b (7b) black

Loop 4a (8a) w/yellow

Loop 4a (8a) w/purple

Loop 4b (8b) w/gray

Loop 4b (8b) w/brown

Piezo 1 (5) (+) w/blue

Piezo 1 (5) sh w/orange

Piezo 2 (6) (+) w/green

Piezo 2 (6) sh w/red

Piezo 3 (7) (+) w/black

Piezo 3 (7) sh w/red/blk

Piezo 4 (8) (+) red/ green

Piezo 4 (8) sh red/yellow

Gnd red/black

Loop 2b (6b) orange

Α

В

С

D

Ε

F

G

Н

J

Κ

1

М

Ν

Р

R

S

Т

U

V

W

Χ

Y

Ζ

а

b

Gnd

| ົ  |  |
|----|--|
| -  |  |
| 20 |  |
| 51 |  |
| 2  |  |
| 5  |  |
| 2  |  |
|    |  |

| LACT     | 2   | DESCRIPTION: |
|----------|-----|--------------|
| LAST     | ō   | DESCHARTION  |
| REVISION | S   |              |
| 11/01/17 | EVI |              |

J1 EQUIPMENT CABLE PLUG

26 Female Pin Slots

Loop 1a (5a)

Loop 1a (5a)

Loop 1b (5b)

Loop 1b (5b)

Loop 2a (6a)

Loop 2a (6a)

Loop 2b (6b)

Loop 2b (6b)

Loop 3a (7a)

Loop 3b (7b)

Loop 3b (7b)

Loop 3b (7b)

Loop 4a (8a)

Loop 4a (8a)

Loop 4b (8b)

Loop 4b (8b)

Piezo 1 (5) (+)

Piezo 2 (6) (+)

Piezo 3 (7) (+)

Piezo 4 (8) (+)

Piezo 1 sh

Piezo 2 sh

Piezo 3 sh

Piezo 4 sh

Gnd

Gnd

03

Cor ectr

03

onic