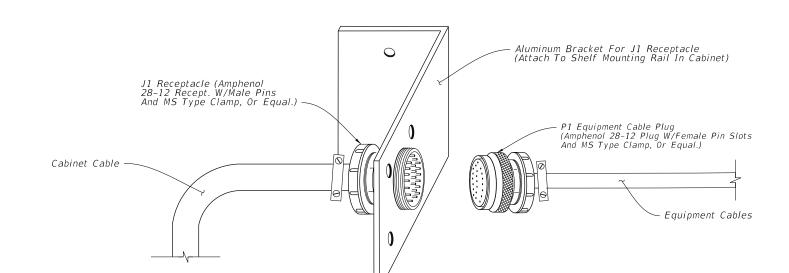

Ζ

а

b

Gnd

| ົ  |  |
|----|--|
| -  |  |
| 20 |  |
| 51 |  |
| 2  |  |
| 5  |  |
| 2  |  |
|    |  |

| LACT     | 2   | DESCRIPTION: |
|----------|-----|--------------|
| LAST     | ō   | DESCHARTION  |
| REVISION | S   |              |
| 11/01/17 | EVI |              |