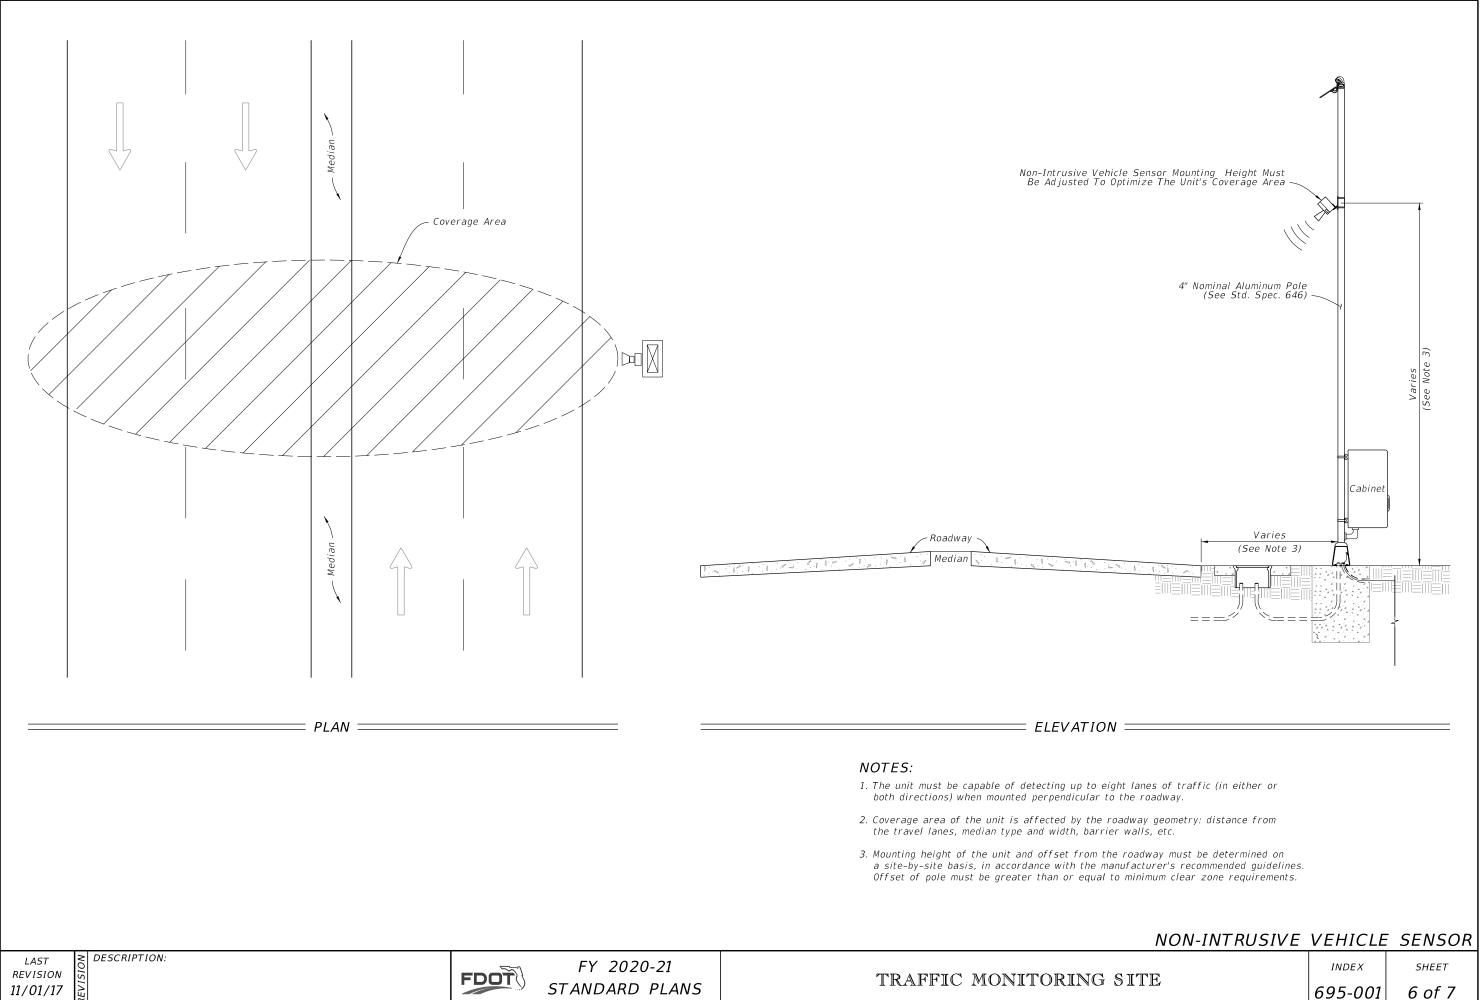

|
| 20 |  |
| 51 |  |
| 2  |  |
| 5  |  |
| 2  |  |
|    |  |

| LACT     | 2   | DESCRIPTION: |
|----------|-----|--------------|
| LAST     | ō   | DESCHARTION  |
| REVISION | S   |              |
| 11/01/17 | EVI |              |





J1 EQUIPMENT CABLE PLUG

26 Female Pin Slots

Loop 1a (5a)

Loop 1a (5a)

Loop 1b (5b)

Loop 1b (5b)

Loop 2a (6a)

Loop 2a (6a)

Loop 2b (6b)

Loop 2b (6b)

Loop 3a (7a)

Loop 3b (7b)

Loop 3b (7b)

Loop 3b (7b)

Loop 4a (8a)

Loop 4a (8a)

Loop 4b (8b)

Loop 4b (8b)

Piezo 1 (5) (+)

Piezo 2 (6) (+)

Piezo 3 (7) (+)

Piezo 4 (8) (+)

Piezo 1 sh

Piezo 2 sh

Piezo 3 sh

Piezo 4 sh

Gnd

Gnd

03

Cor ectr

03

onic

Cor lecti

05

Cor ectr

ш

шī

Α

В

С

D

Ε

F

G

Н

Ν

J

Κ

1

М

Р

R

S

Т

d

U

V

W

Χ

Ζ

а

FDOT

## TRAFFIC MONITORING SITE









REVISION