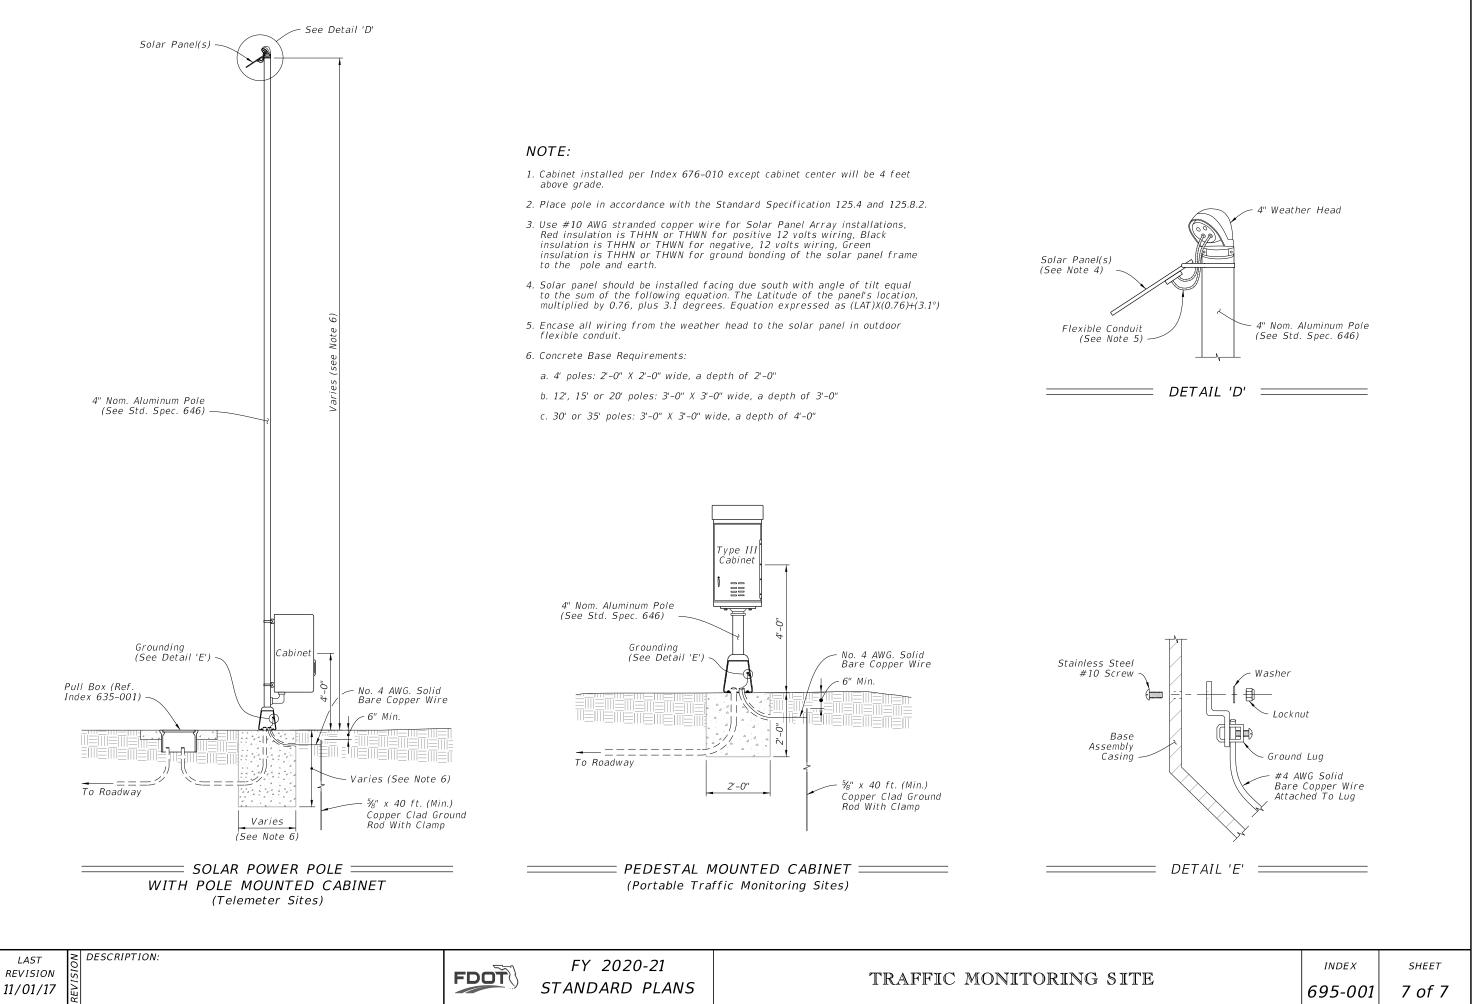

J1 RECEPTACLE PINOUT 26 Recessed Male Pins

Loop 1a (5a) yellow

Loop 1a (5a) purple

Loop 1b (5b) gray

Loop 1b (5b) pink

Loop 2a (6a) brown

Loop 2a (6a) blue

Loop 2b (6b) tan

Loop 3a (7a) white

Loop 3a (7a) green

Loop 3b (7b) red

Loop 3b (7b) black

Loop 4a (8a) w/yellow

Loop 4a (8a) w/purple

Loop 4b (8b) w/gray

Loop 4b (8b) w/brown

Piezo 1 (5) (+) w/blue

Piezo 1 (5) sh w/orange

Piezo 2 (6) (+) w/green

Piezo 2 (6) sh w/red

Piezo 3 (7) (+) w/black

Piezo 3 (7) sh w/red/blk

Piezo 4 (8) (+) red/ green

Piezo 4 (8) sh red/yellow

Gnd red/black

Loop 2b (6b) orange

Α

В

С

D

Ε

F

G

Н

J

Κ

1

М

Ν

Р

R

S

Т

U

V

W

Χ

Y

Ζ

а

b

Gnd

| ົ  |  |
|----|--|
| -  |  |
| 20 |  |
| 51 |  |
| 2  |  |
| 5  |  |
| 2  |  |
|    |  |

| LACT     | 2   | DESCRIPTION: |
|----------|-----|--------------|
| LAST     | ō   | DESCHARTION  |
| REVISION | S   |              |
| 11/01/17 | EVI |              |

J1 EQUIPMENT CABLE PLUG

26 Female Pin Slots

Loop 1a (5a)

Loop 1a (5a)

Loop 1b (5b)

Loop 1b (5b)

Loop 2a (6a)

Loop 2a (6a)

Loop 2b (6b)

Loop 2b (6b)

Loop 3a (7a)

Loop 3b (7b)

Loop 3b (7b)

Loop 3b (7b)

Loop 4a (8a)

Loop 4a (8a)

Loop 4b (8b)

Loop 4b (8b)

Piezo 1 (5) (+)

Piezo 2 (6) (+)

Piezo 3 (7) (+)

Piezo 4 (8) (+)

Piezo 1 sh

Piezo 2 sh

Piezo 3 sh

Piezo 4 sh

Gnd

Gnd

03

Cor ectr

03

onic

Cor lecti

05

Cor ectr

ш

шī

Α

В

С

D

Ε

F

G

Н

Ν

J

Κ

1

М

Р

R

S

Т

d

U

V

W

Χ

Ζ

а

FDOT