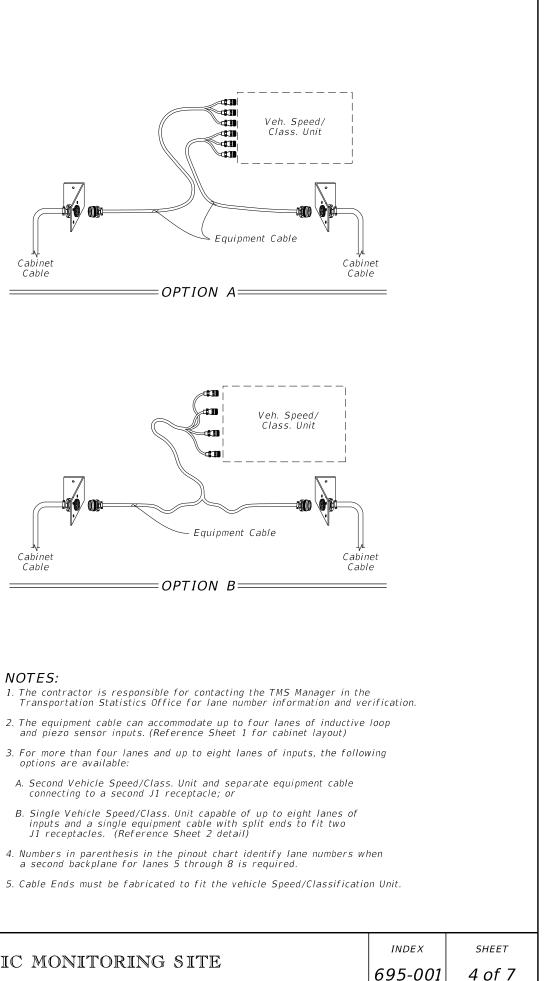

J1 RECEPTACLE PINOUT 26 Recessed Male Pins

Loop 1a (5a) yellow

Loop 1a (5a) purple

Loop 1b (5b) gray

Loop 1b (5b) pink

Loop 2a (6a) brown

Loop 2a (6a) blue

Loop 2b (6b) tan

Loop 3a (7a) white

Loop 3a (7a) green

Loop 3b (7b) red

Loop 3b (7b) black

Loop 4a (8a) w/yellow

Loop 4a (8a) w/purple

Loop 4b (8b) w/gray

Loop 4b (8b) w/brown

Piezo 1 (5) (+) w/blue

Piezo 1 (5) sh w/orange

Piezo 2 (6) (+) w/green

Piezo 2 (6) sh w/red

Piezo 3 (7) (+) w/black

Piezo 3 (7) sh w/red/blk

Piezo 4 (8) (+) red/ green

Piezo 4 (8) sh red/yellow

Gnd red/black

Loop 2b (6b) orange

Α

В

С

D

Ε

F

G

Н

J

Κ

1

М

Ν

Р

R

S

Т

U

V

W

Χ

Y

Ζ

а

b

Gnd

| ົ  |  |
|----|--|
| -  |  |
| 20 |  |
| 51 |  |
| 2  |  |
| 5  |  |
| 2  |  |
|    |  |

| LACT     | 2   | DESCRIPTION: |
|----------|-----|--------------|
| LAST     | ō   | DESCHARTION  |
| REVISION | S   |              |
| 11/01/17 | EVI |              |

J1 EQUIPMENT CABLE PLUG

26 Female Pin Slots

Loop 1a (5a)

Loop 1a (5a)

Loop 1b (5b)

Loop 1b (5b)

Loop 2a (6a)

Loop 2a (6a)

Loop 2b (6b)

Loop 2b (6b)

Loop 3a (7a)

Loop 3b (7b)

Loop 3b (7b)

Loop 3b (7b)

Loop 4a (8a)

Loop 4a (8a)

Loop 4b (8b)

Loop 4b (8b)

Piezo 1 (5) (+)

Piezo 2 (6) (+)

Piezo 3 (7) (+)

Piezo 4 (8) (+)

Piezo 1 sh

Piezo 2 sh

Piezo 3 sh

Piezo 4 sh

Gnd

Gnd

03

Cor ectr

03

onic