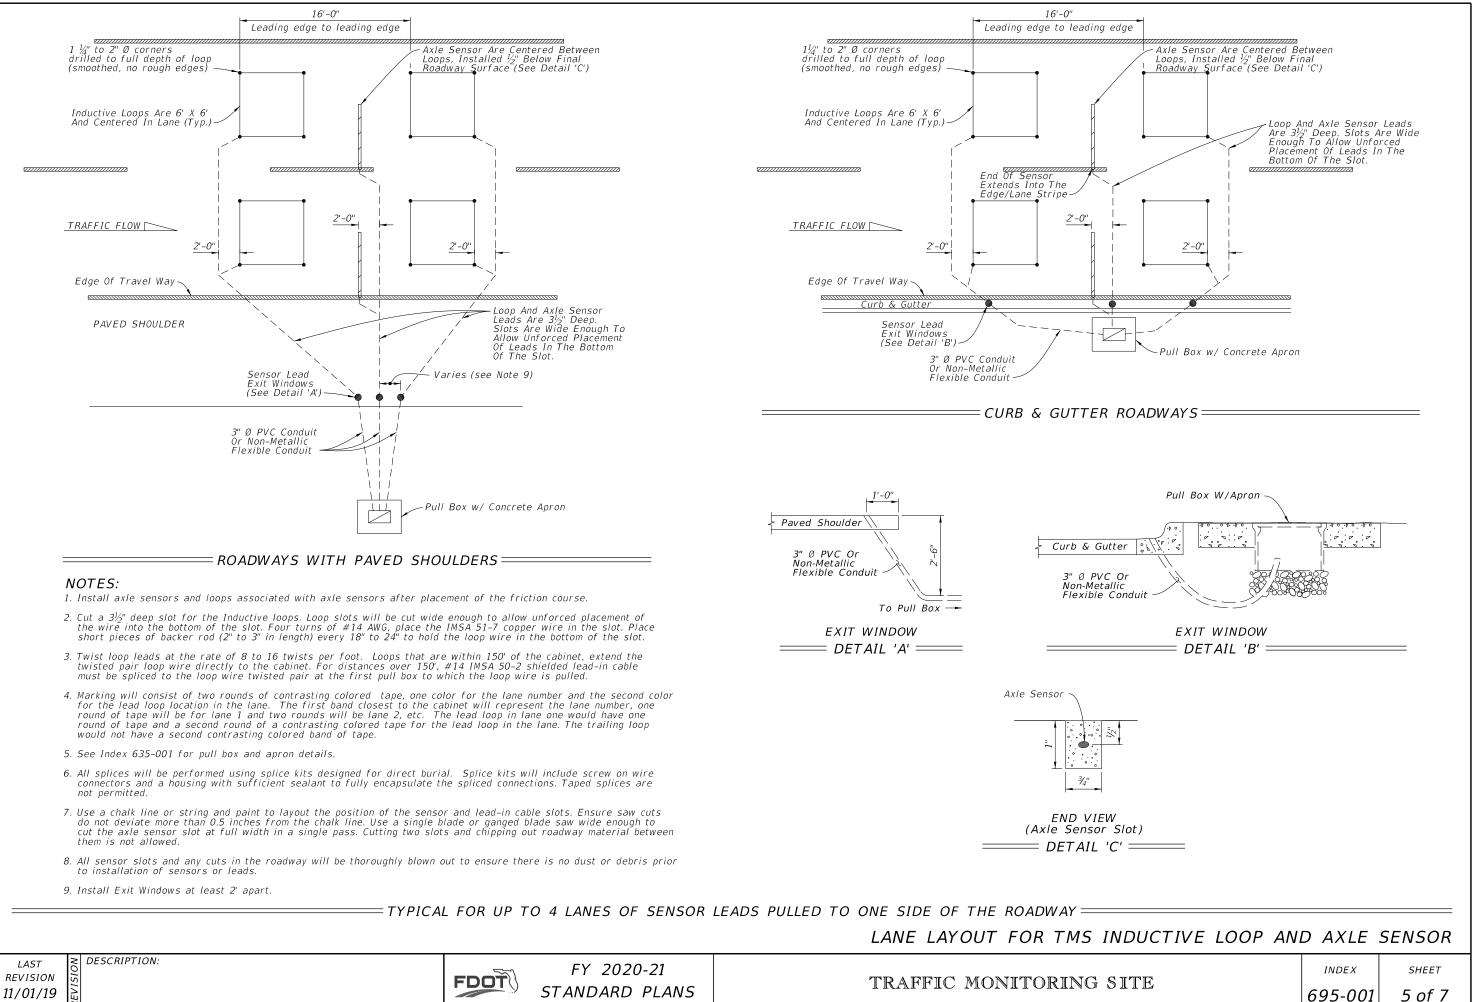

|  |
| 20 |  |
| 51 |  |
| 2  |  |
| 5  |  |
| 2  |  |
|    |  |

| LACT     | 2   | DESCRIPTION: |
|----------|-----|--------------|
| LAST     | ō   | DESCHARTION  |
| REVISION | S   |              |
| 11/01/17 | EVI |              |





J1 EQUIPMENT CABLE PLUG

26 Female Pin Slots

Loop 1a (5a)

Loop 1a (5a)

Loop 1b (5b)

Loop 1b (5b)

Loop 2a (6a)

Loop 2a (6a)

Loop 2b (6b)

Loop 2b (6b)

Loop 3a (7a)

Loop 3b (7b)

Loop 3b (7b)

Loop 3b (7b)

Loop 4a (8a)

Loop 4a (8a)

Loop 4b (8b)

Loop 4b (8b)

Piezo 1 (5) (+)

Piezo 2 (6) (+)

Piezo 3 (7) (+)

Piezo 4 (8) (+)

Piezo 1 sh

Piezo 2 sh

Piezo 3 sh

Piezo 4 sh

Gnd

Gnd

03

Cor ectr

03

onic

Cor lecti

05

Cor ectr

ш

шī

Α

В

С

D

Ε

F

G

Н

Ν

J

Κ

1

М

Р

R

S

Т

d

U

V

W

Χ

Ζ

а

FDOT

## TRAFFIC MONITORING SITE









REVISION