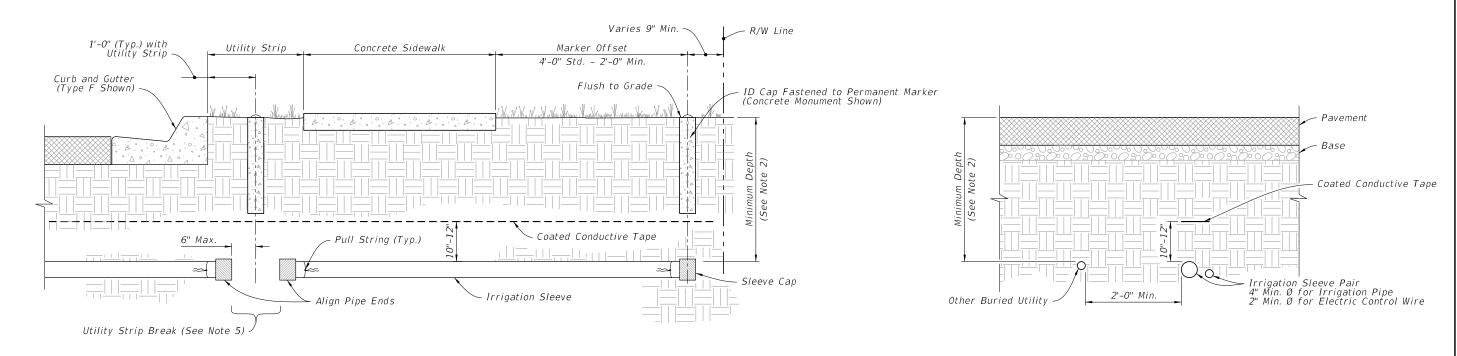

## = ROADWAY WITH UTILITY STRIP =

## NOTES:

DESCRIPTION:

- 1. Work this Index with Specification 591.
- 2. Install Sleeve with the minimum depth measured from the top of the Irrigation Sleeve as shown in the Plans or specified in Index 630-001.
- 3. When installing Irrigation Sleeves in a median crossover, place sleeves along the centerline.
- 4. Irrigation Sleeves for Electrical Control Wire and Irrigation Pipe must be no further than 12" apart.
- 5. Install Utility Strip Breaks only when shown in the Plans.

ROADWAY CROSS SECTION =

ROADWAY MEDIAN OR ROUNDABOUT =

LAST **REVISION** 11/01/19

FDOT

FY 2020-21 STANDARD PLANS