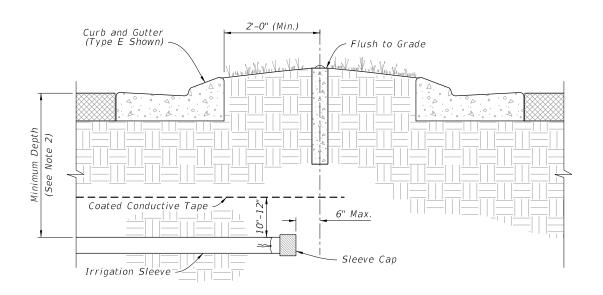

## NOTES:

DESCRIPTION:

- 1. Work this Index with Specification 591.
- 2. Install Sleeve with the minimum depth measured from the top of the Irrigation Sleeve as shown in the Plans or specified in Index 630-001.
- 3. When installing Irrigation Sleeves in a median crossover, place sleeves along the centerline.
- 4. Irrigation Sleeves for Electrical Control Wire and Irrigation Pipe must be no further than 12" apart.
- 5. Install Utility Strip Breaks only when shown in the Plans.

ROADWAY CROSS SECTION =

ROADWAY MEDIAN OR ROUNDABOUT =

LAST **REVISION** 11/01/19

FDOT

FY 2020-21 STANDARD PLANS