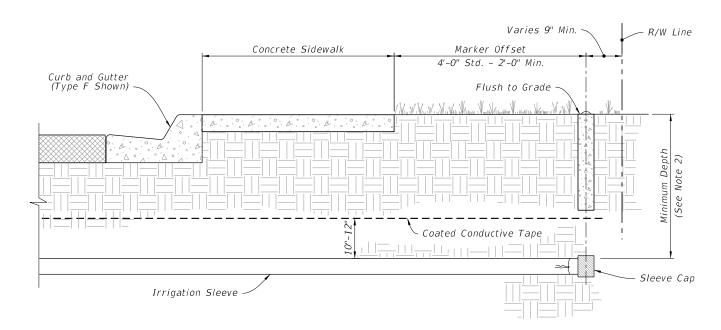

## ROADWAY WITHOUT UTILITY STRIP =

## NOTES:

DESCRIPTION:

- 1. Work this Index with Specification 591.
- 2. Install Sleeve with the minimum depth measured from the top of the Irrigation Sleeve as shown in the Plans or specified in Index 630-001.
- 3. When installing Irrigation Sleeves in a median crossover, place sleeves along the centerline.
- 4. Irrigation Sleeves for Electrical Control Wire and Irrigation Pipe must be no further than 12" apart.
- 5. Install Utility Strip Breaks only when shown in the Plans.

ROADWAY CROSS SECTION =

ROADWAY MEDIAN OR ROUNDABOUT =

LAST **REVISION** 11/01/19

FDOT

FY 2020-21 STANDARD PLANS