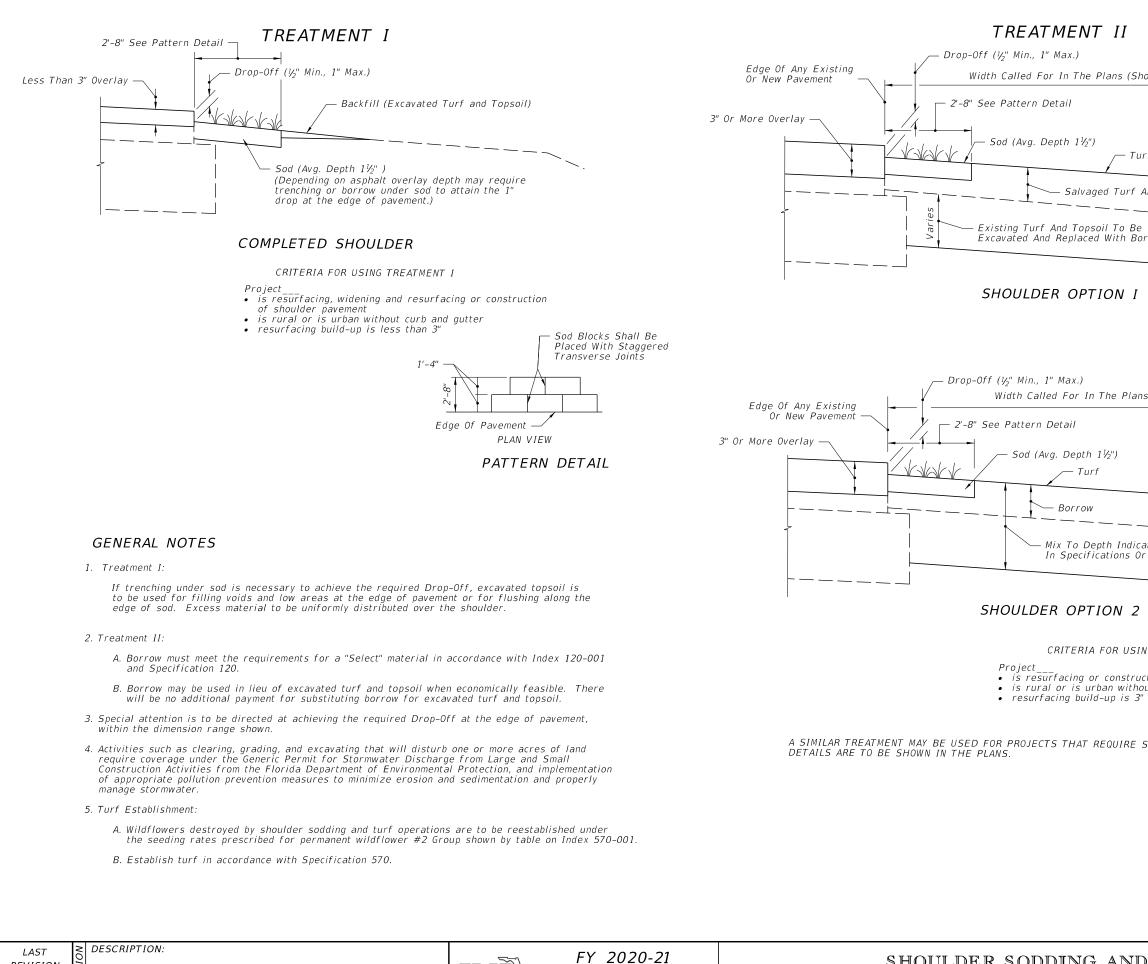

| oulder Width Plus 2' Min.)                       |                                       |                |
|--------------------------------------------------|---------------------------------------|----------------|
|                                                  |                                       |                |
| rf Varies, 2'                                    | Min.                                  |                |
|                                                  |                                       |                |
| And Topsoil Excavate                             | d Turf And Top<br>(Gap For Draina<br> | soil<br>age) — |
| rrow                                             |                                       |                |
|                                                  |                                       |                |
|                                                  |                                       | ```            |
|                                                  |                                       |                |
|                                                  |                                       |                |
| s (Shoulder Width Plus 2' Min.)                  | _                                     |                |
|                                                  |                                       |                |
|                                                  |                                       |                |
| Varies, .                                        | 2' Min.                               |                |
|                                                  |                                       |                |
| ated<br>- Plans                                  |                                       |                |
|                                                  |                                       |                |
|                                                  |                                       | ``\`           |
| IG TREATMENT II                                  |                                       |                |
| ction of shoulder pavement<br>ut curb and gutter |                                       |                |
| or more                                          |                                       |                |
| SHOULDER WIDENING.                               |                                       |                |
|                                                  |                                       |                |
|                                                  |                                       |                |
|                                                  |                                       |                |
|                                                  |                                       |                |
|                                                  |                                       |                |
|                                                  |                                       |                |
| )<br>IES                                         | INDEX                                 | SHEET          |
| IES                                              | 570-010                               | 1 of 1         |