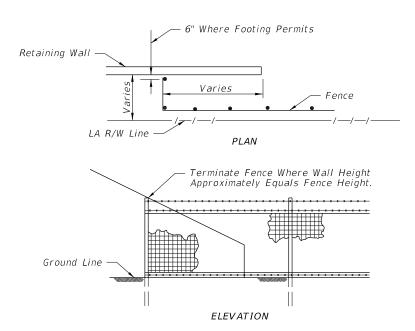

## FENCING TERMINALS AT RURAL INTERCHANGES

DESCRIPTION: LAST **REVISION** 11/01/17

FDOT

INSET A

LA R/W Line -

Fence Type "B"

Fence Type "B"

dimension, if practical.