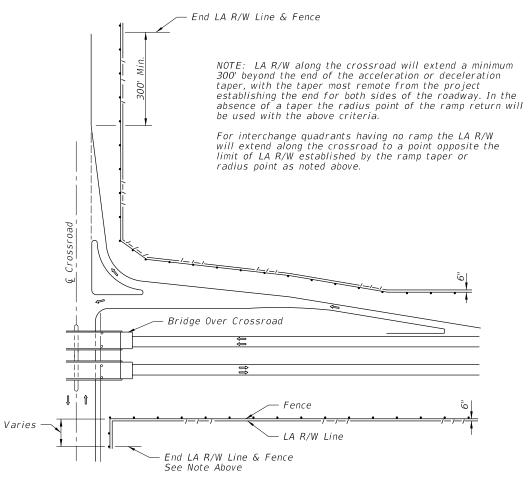

## FENCING TERMINALS AT RURAL INTERCHANGES

DESCRIPTION: LAST **REVISION** 11/01/17

FDOT

INSET A

LA R/W Line -

Fence Type "B"

Fence Type "B"

dimension, if practical.

50' Min. Overlap

Local Street —

Note A - The indicated distance shall be sufficient to provide satisfactory

Note B - The indicated distance shall be identical to the above noted

FENCING TERMINALS AT URBAN INTERCHANGES

sight distance for the traffic from the ramp.

- See Inset A

LA R/W Line

Fence Type "B"

50' Min. Overlap -

550-004 2 of 2

— @ Cross Street

- See Note B

See Note A

End Fence & LA R/W Line

Radius Point

— Sidewalk