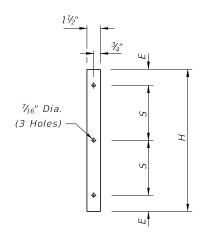

| DIMENSIONS                                     |                   |   |    |                 |
|------------------------------------------------|-------------------|---|----|-----------------|
| Skimmer Height<br>as Specified in<br>the Plans |                   |   |    | Bolt<br>Spacing |
| Н                                              | D                 | E | L  | S               |
| Inches                                         |                   |   |    |                 |
| 12                                             | 3 ¾ <sub>16</sub> | 3 | 28 | 3               |
| 14                                             | 3 ¾ <sub>6</sub>  | 3 | 28 | 4               |
| 16                                             | 3 ¾ <sub>16</sub> | 3 | 28 | 5               |
| 18                                             | 3 ¾ <sub>16</sub> | 3 | 28 | 6               |
| 20                                             | 4 ¾ <sub>16</sub> | 4 | 31 | 6               |
| 22                                             | 4 ¾ <sub>16</sub> | 4 | 31 | 7               |
| 24                                             | 4 ¾6              | 4 | 31 | 8               |
| 26                                             | 4 ¾ <sub>16</sub> | 4 | 31 | 9               |
| 28                                             | 4 ¾ <sub>16</sub> | 4 | 31 | 10              |
| 30                                             | 5 ¾ <sub>16</sub> | 5 | 31 | 10              |
| 32                                             | 5 ¾ <sub>16</sub> | 5 | 31 | 11              |
| 34                                             | 5 ¾ <sub>16</sub> | 5 | 31 | 12              |
| 36                                             | 6 ¾6              | 6 | 31 | 12              |
| 38                                             | 6 ¾ <sub>6</sub>  | 6 | 31 | 13              |
| 40                                             | 6 ¾6              | 6 | 31 | 14              |

½" Thick x 1½" Wide

FLAT BAR

SIDE PANEL

FRONT PANEL

LAST REVISION 11/01/17

1 1/2"

½" x 1½" (3 Slots) —

фi