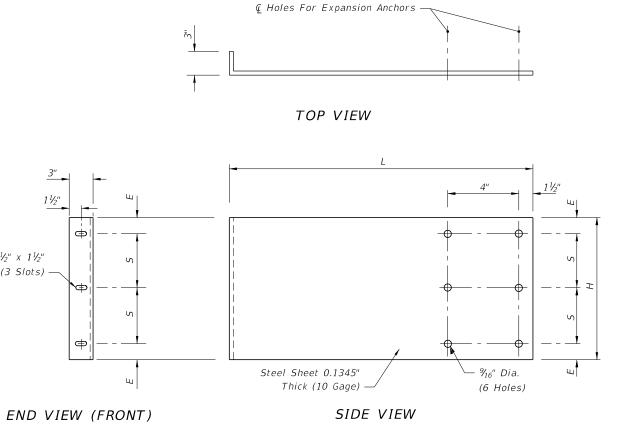

| DIMENSIONS                                     |                   |   |    |                 |
|------------------------------------------------|-------------------|---|----|-----------------|
| Skimmer Height<br>as Specified in<br>the Plans |                   |   |    | Bolt<br>Spacing |
| Н                                              | D                 | E | L  | S               |
| Inches                                         |                   |   |    |                 |
| 12                                             | 3 ¾ <sub>16</sub> | 3 | 28 | 3               |
| 14                                             | 3 ¾ <sub>6</sub>  | 3 | 28 | 4               |
| 16                                             | 3 ¾ <sub>16</sub> | 3 | 28 | 5               |
| 18                                             | 3 ¾ <sub>16</sub> | 3 | 28 | 6               |
| 20                                             | 4 ¾ <sub>16</sub> | 4 | 31 | 6               |
| 22                                             | 4 ¾ <sub>16</sub> | 4 | 31 | 7               |
| 24                                             | 4 ¾6              | 4 | 31 | 8               |
| 26                                             | 4 ¾ <sub>16</sub> | 4 | 31 | 9               |
| 28                                             | 4 ¾ <sub>16</sub> | 4 | 31 | 10              |
| 30                                             | 5 ¾ <sub>16</sub> | 5 | 31 | 10              |
| 32                                             | 5 ¾ <sub>16</sub> | 5 | 31 | 11              |
| 34                                             | 5 ¾ <sub>16</sub> | 5 | 31 | 12              |
| 36                                             | 6 ¾6              | 6 | 31 | 12              |
| 38                                             | 6 ¾ <sub>6</sub>  | 6 | 31 | 13              |
| 40                                             | 6 ¾6              | 6 | 31 | 14              |

½" Thick x 1½" Wide

FLAT BAR

SIDE PANEL

FRONT PANEL

LAST REVISION 11/01/17

1 1/2"

½" x 1½" (3 Slots) —

фi