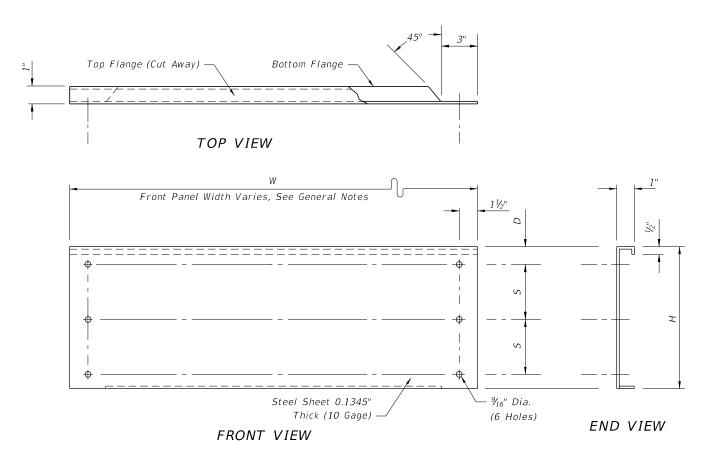

| DIMENSIONS                                     |                   |   |    |                 |
|------------------------------------------------|-------------------|---|----|-----------------|
| Skimmer Height<br>as Specified in<br>the Plans |                   |   |    | Bolt<br>Spacing |
| Н                                              | D                 | E | L  | S               |
| Inches                                         |                   |   |    |                 |
| 12                                             | 3 ¾ <sub>16</sub> | 3 | 28 | 3               |
| 14                                             | 3 ¾ <sub>6</sub>  | 3 | 28 | 4               |
| 16                                             | 3 ¾ <sub>16</sub> | 3 | 28 | 5               |
| 18                                             | 3 ¾ <sub>16</sub> | 3 | 28 | 6               |
| 20                                             | 4 ¾ <sub>16</sub> | 4 | 31 | 6               |
| 22                                             | 4 ¾ <sub>16</sub> | 4 | 31 | 7               |
| 24                                             | 4 ¾6              | 4 | 31 | 8               |
| 26                                             | 4 ¾ <sub>16</sub> | 4 | 31 | 9               |
| 28                                             | 4 ¾ <sub>16</sub> | 4 | 31 | 10              |
| 30                                             | 5 ¾ <sub>16</sub> | 5 | 31 | 10              |
| 32                                             | 5 ¾ <sub>16</sub> | 5 | 31 | 11              |
| 34                                             | 5 ¾ <sub>16</sub> | 5 | 31 | 12              |
| 36                                             | 6 ¾6              | 6 | 31 | 12              |
| 38                                             | 6 ¾ <sub>6</sub>  | 6 | 31 | 13              |
| 40                                             | 6 ¾6              | 6 | 31 | 14              |

½" Thick x 1½" Wide

FLAT BAR

SIDE PANEL

FRONT PANEL

LAST REVISION 11/01/17

1 1/2"

½" x 1½" (3 Slots) —

фi