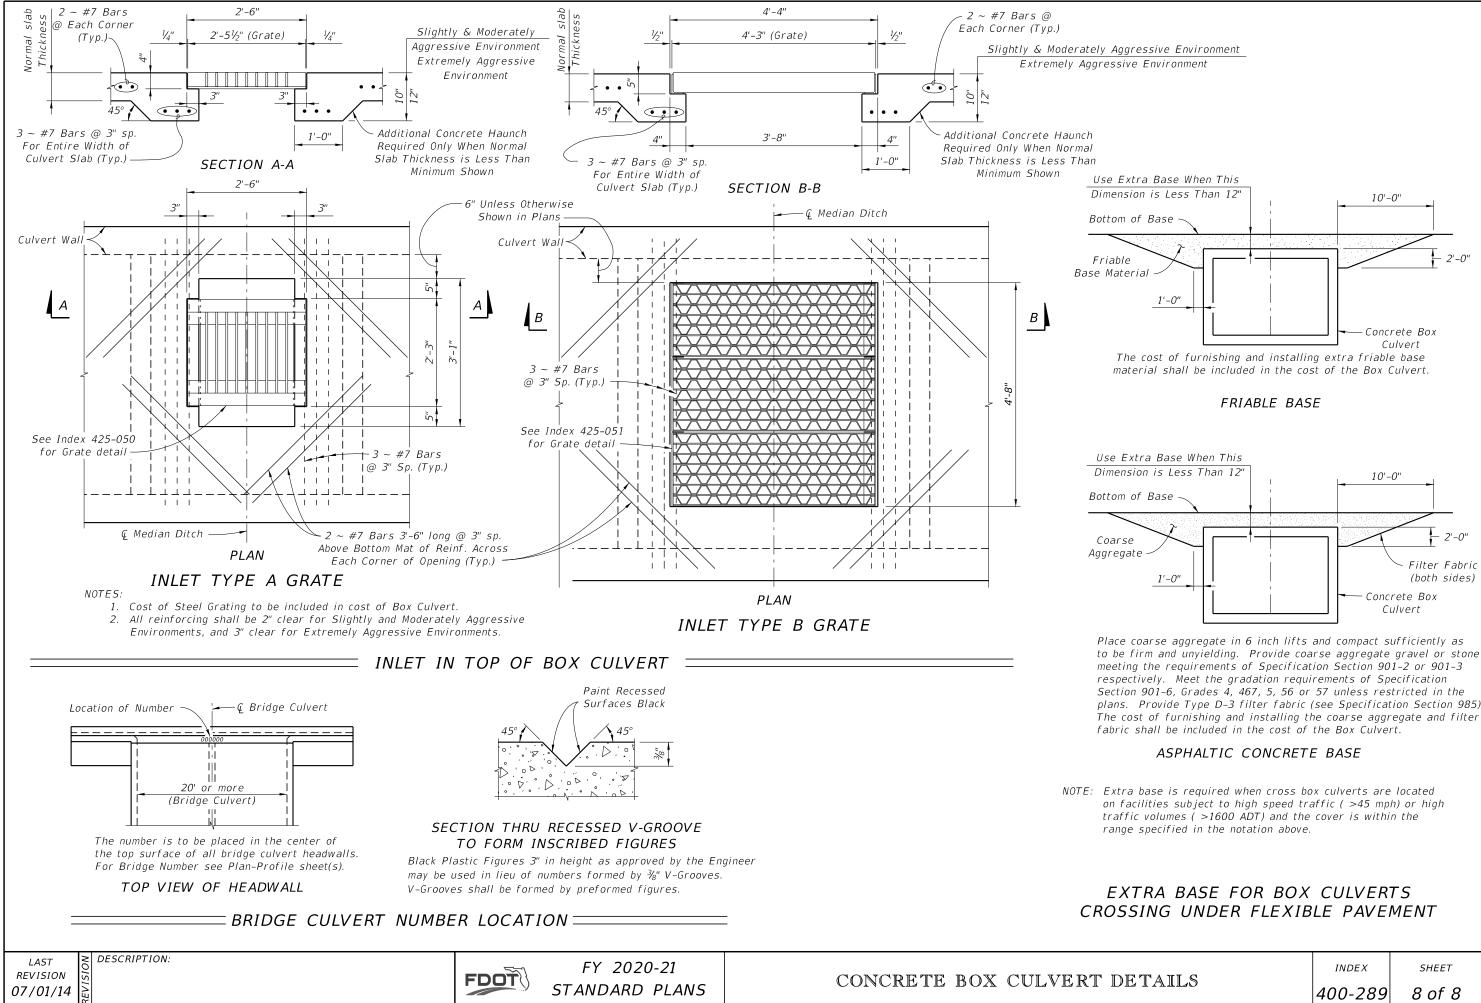

4/2019 3:40:45

10/14/2

|      | INDEX   | SHEET  |
|------|---------|--------|
| AILS | 400-289 | 8 of 8 |