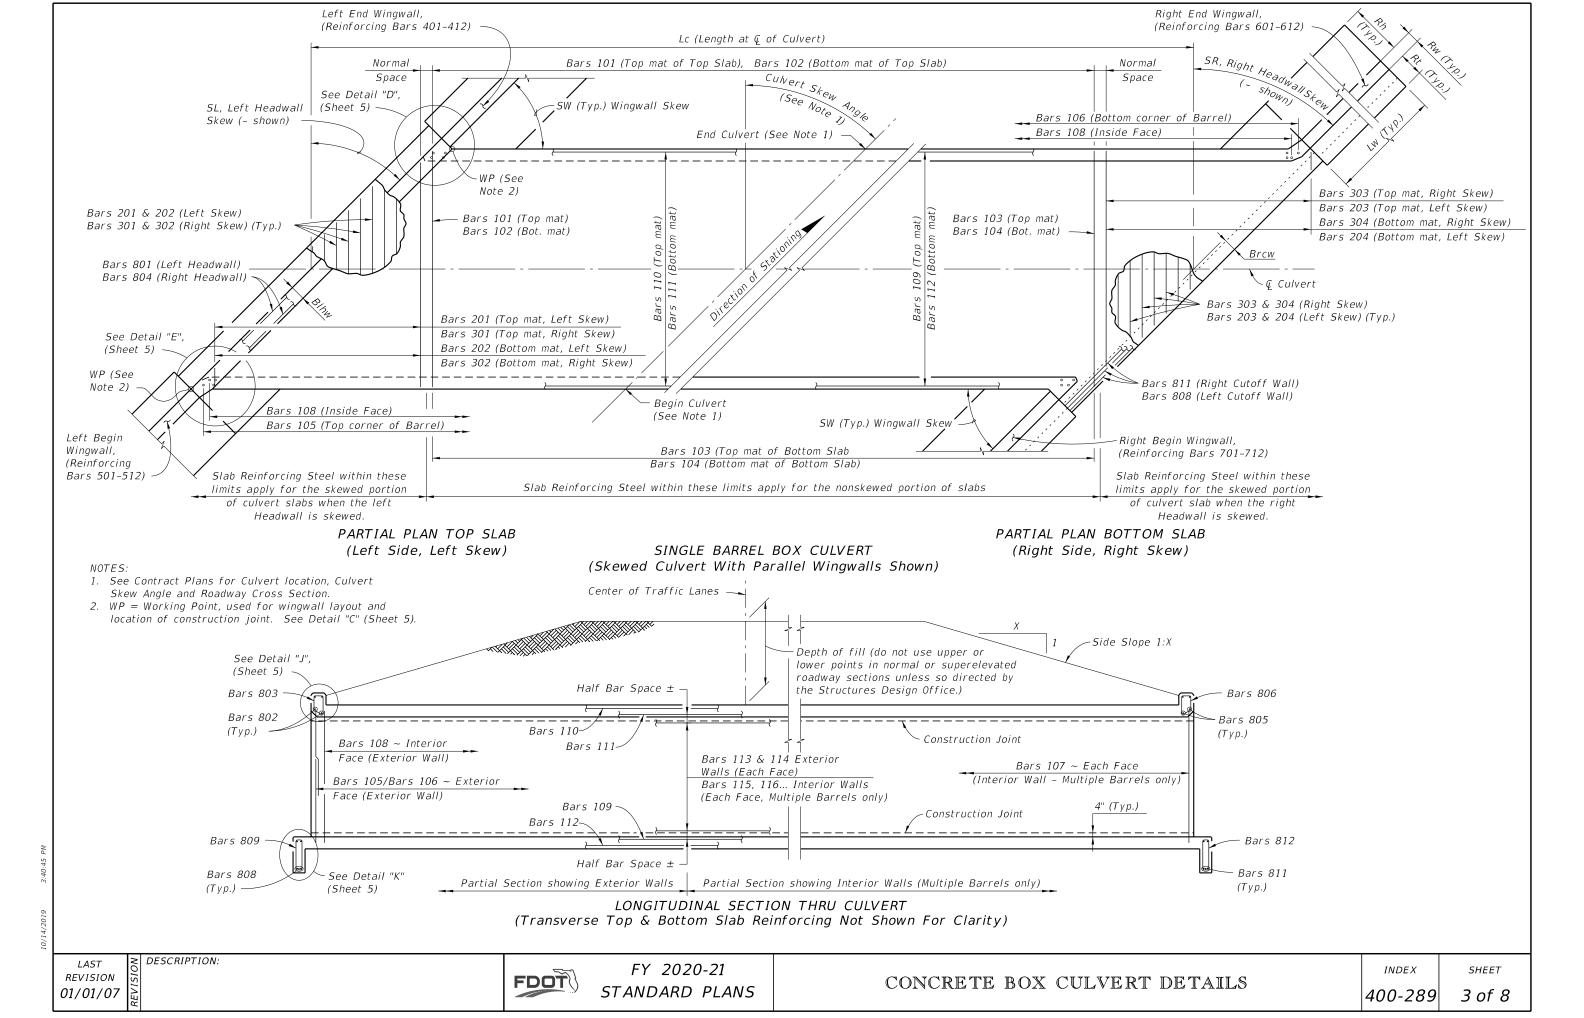

11/01/16

STANDARD PLANS

CONCRETE BOX CULVERT DET

or Headwall Skew and Wingwall Skews, See Schematic "A"

| LE 1 - MINIMUM BAR SPLICE LENGTHS |            |      |                  |            |  |  |
|-----------------------------------|------------|------|------------------|------------|--|--|
| FOR LONGITUDINAL REINFORCING      |            |      |                  |            |  |  |
| SPLICE (CLASS B)                  |            | BAR  | SPLICE (CLASS B) |            |  |  |
| CLASS II                          | CLASS IV   | SIZE | CLASS II         | CLASS IV   |  |  |
| (3400 psi)                        | (5500 psi) |      | (3400 psi)       | (5500 psi) |  |  |
| 1'-4"                             | 1'-0''     | #8   | 3'-5"            | 2'-8"      |  |  |
| 1'-9"                             | 1'-4''     | #9   | 4'-3''           | 3'-4''     |  |  |
| 2'-2''                            | 1'-8"      |      |                  |            |  |  |
| 2'-7"                             | 2'-0"      |      |                  |            |  |  |
| 3'-0"                             | 2'-4"      |      |                  |            |  |  |