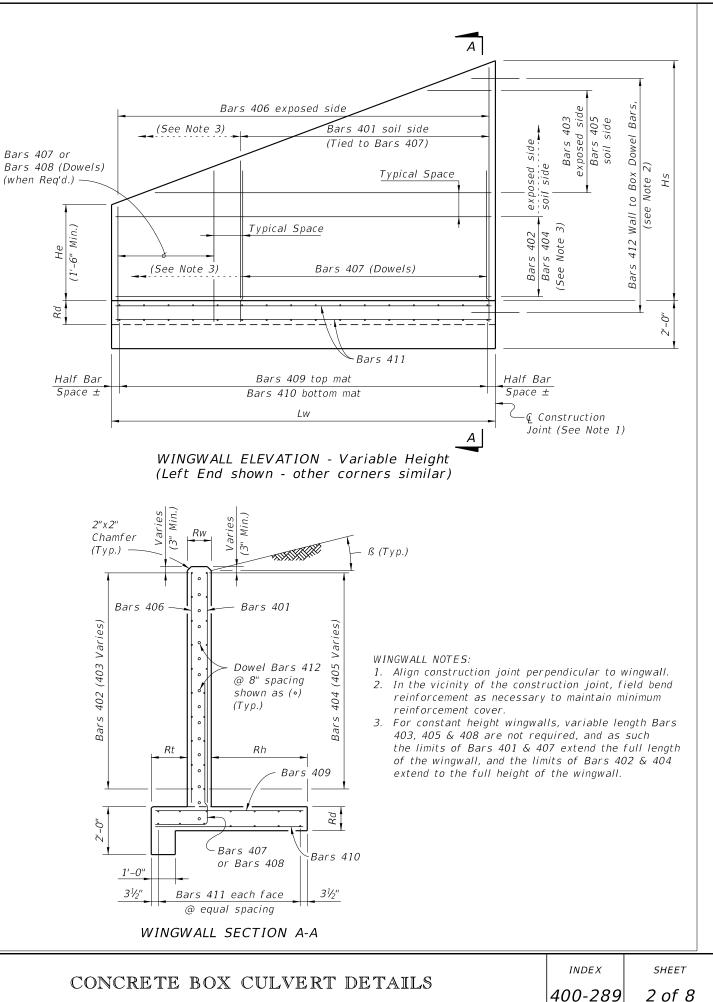

4/2019 3:40:45

10/14/2

|      | INDEX   | SHEET  |
|------|---------|--------|
| AILS | 400-289 | 8 of 8 |