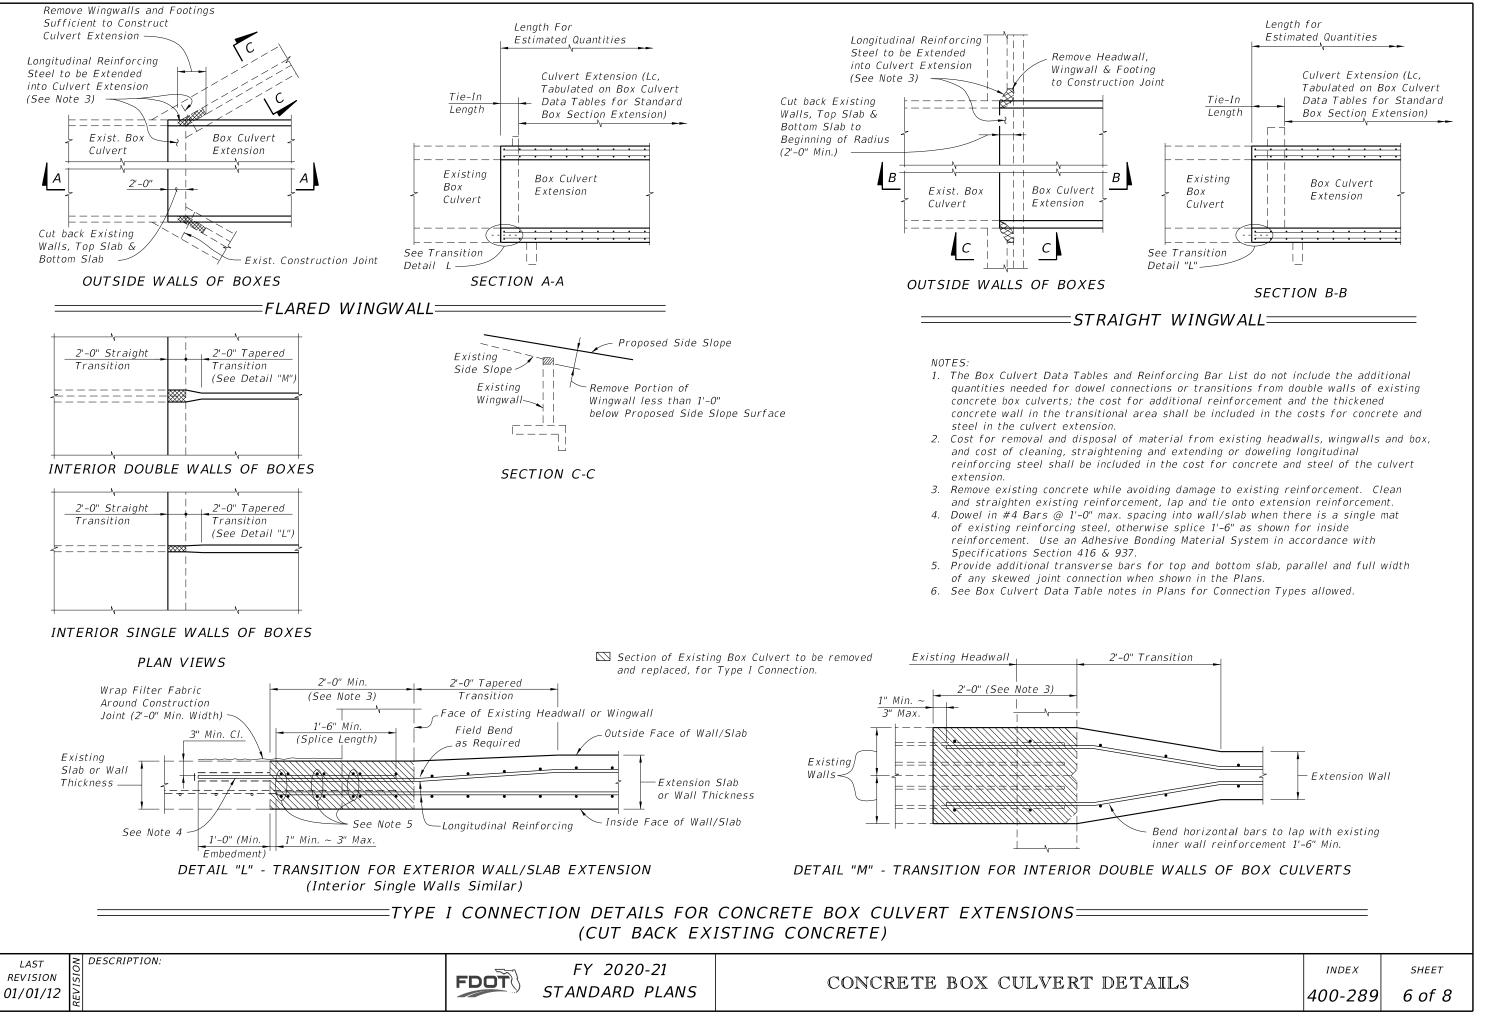

4/2019 3:40:45

10/14/2

|      | INDEX   | SHEET  |
|------|---------|--------|
| AILS | 400-289 | 8 of 8 |