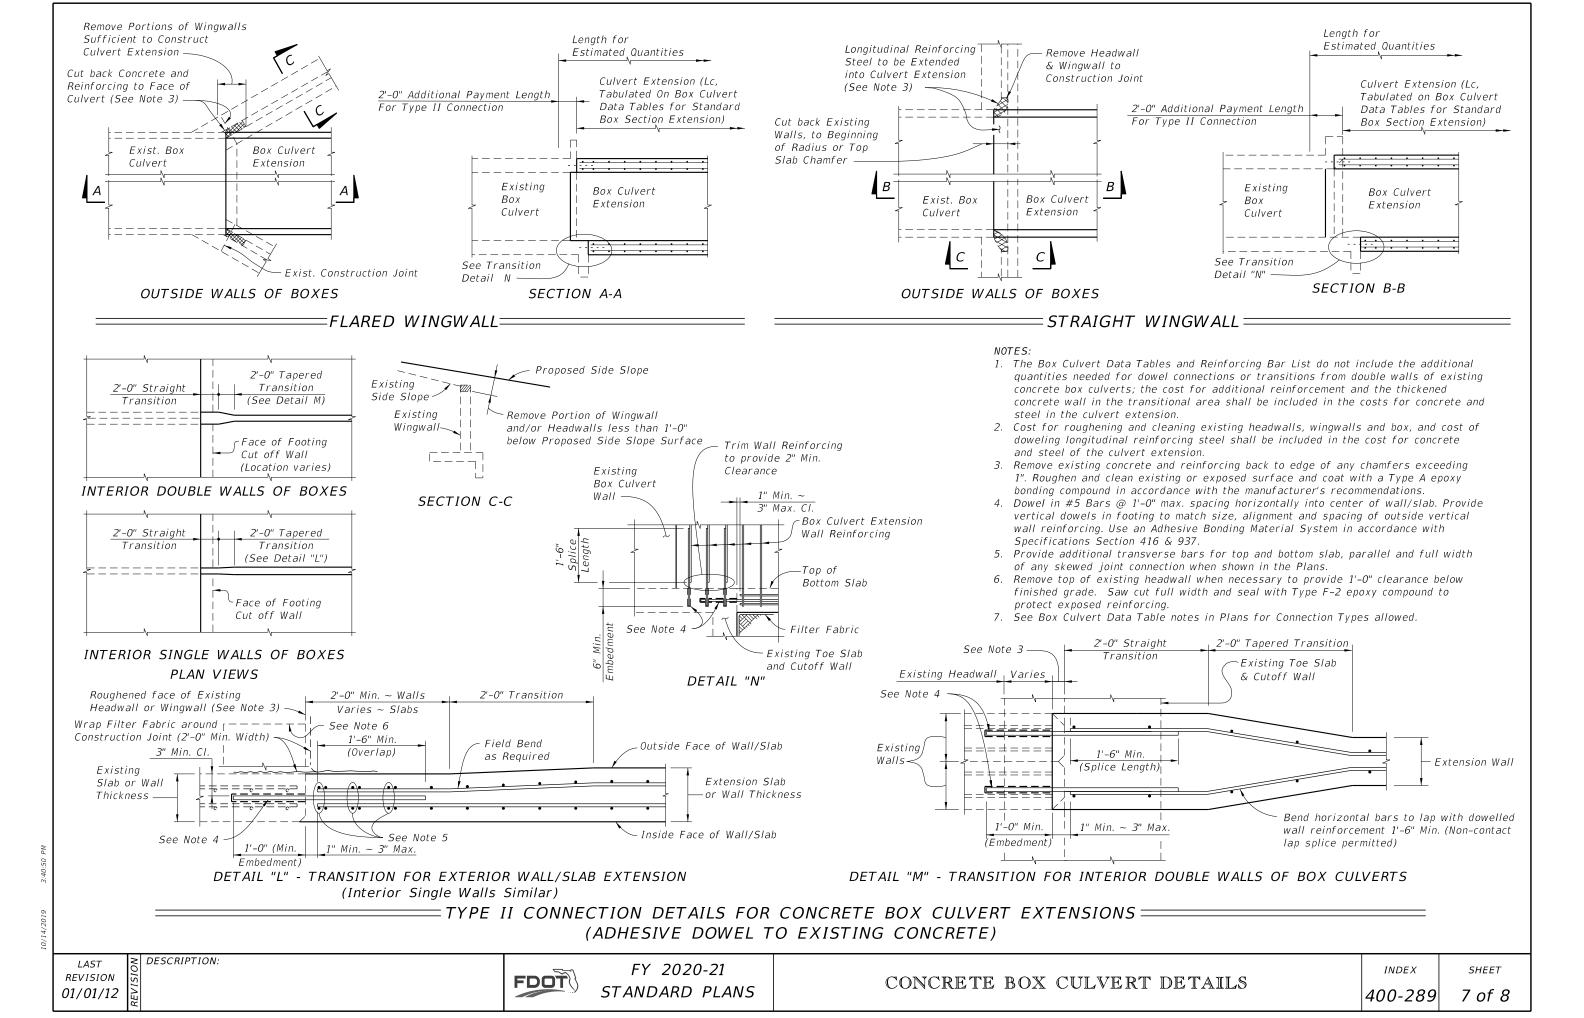

11/01/16

STANDARD PLANS

CONCRETE BOX CULVERT DET

or Headwall Skew and Wingwall Skews, See Schematic "A"

| LE 1 - MINIMUM BAR SPLICE LENGTHS |            |      |                  |            |  |  |
|-----------------------------------|------------|------|------------------|------------|--|--|
| FOR LONGITUDINAL REINFORCING      |            |      |                  |            |  |  |
| SPLICE (CLASS B)                  |            | BAR  | SPLICE (CLASS B) |            |  |  |
| CLASS II                          | CLASS IV   | SIZE | CLASS II         | CLASS IV   |  |  |
| (3400 psi)                        | (5500 psi) |      | (3400 psi)       | (5500 psi) |  |  |
| 1'-4"                             | 1'-0''     | #8   | 3'-5"            | 2'-8"      |  |  |
| 1'-9"                             | 1'-4''     | #9   | 4'-3''           | 3'-4''     |  |  |
| 2'-2''                            | 1'-8"      |      |                  |            |  |  |
| 2'-7"                             | 2'-0"      |      |                  |            |  |  |
| 3'-0"                             | 2'-4"      |      |                  |            |  |  |