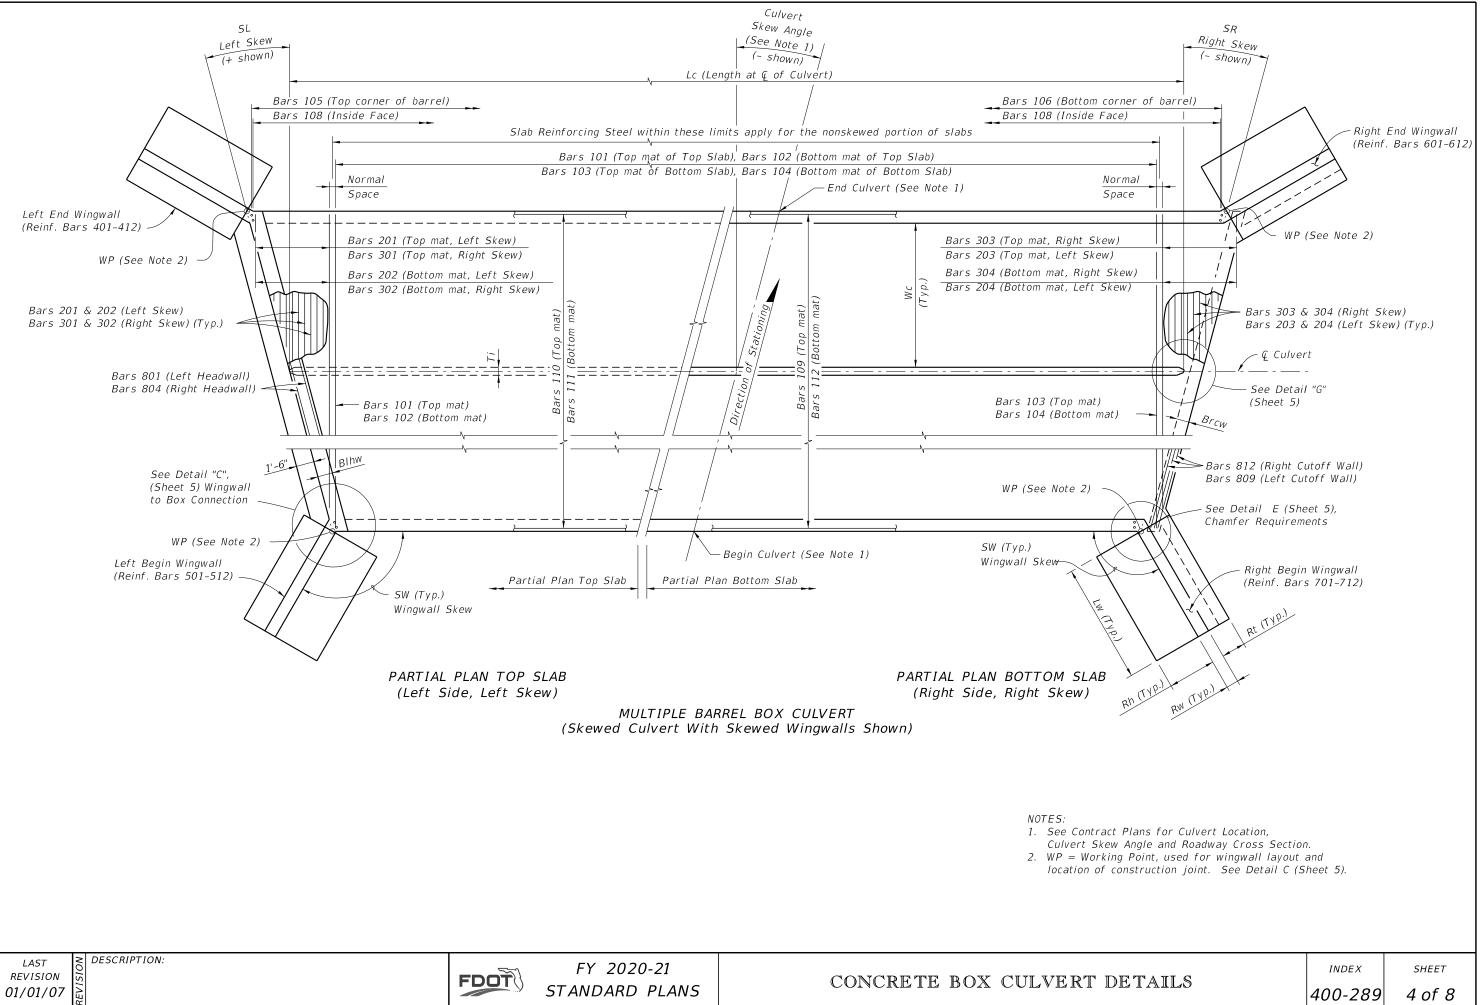

11/01/16

STANDARD PLANS

CONCRETE BOX CULVERT DET

or Headwall Skew and Wingwall Skews, See Schematic "A"

| LE 1 - MINIMUM BAR SPLICE LENGTHS |            |      |                  |            |  |  |
|-----------------------------------|------------|------|------------------|------------|--|--|
| FOR LONGITUDINAL REINFORCING      |            |      |                  |            |  |  |
| SPLICE (CLASS B)                  |            | BAR  | SPLICE (CLASS B) |            |  |  |
| CLASS II                          | CLASS IV   | SIZE | CLASS II         | CLASS IV   |  |  |
| (3400 psi)                        | (5500 psi) |      | (3400 psi)       | (5500 psi) |  |  |
| 1'-4"                             | 1'-0''     | #8   | 3'-5"            | 2'-8"      |  |  |
| 1'-9"                             | 1'-4''     | #9   | 4'-3''           | 3'-4''     |  |  |
| 2'-2''                            | 1'-8"      |      |                  |            |  |  |
| 2'-7"                             | 2'-0"      |      |                  |            |  |  |
| 3'-0"                             | 2'-4"      |      |                  |            |  |  |