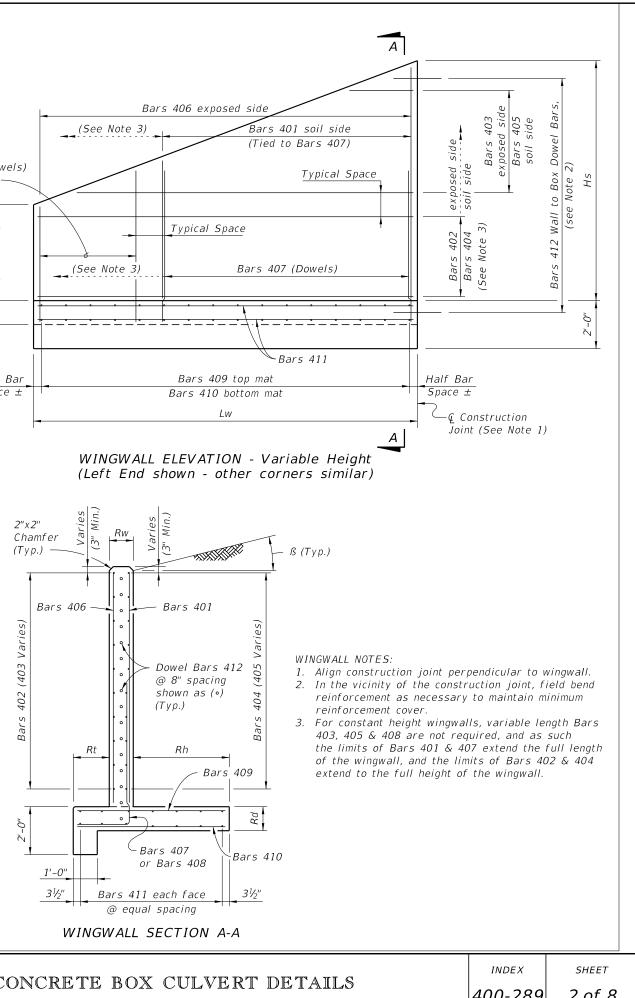

4/2019 3:40:45

10/14/2

|      | INDEX   | SHEET  |
|------|---------|--------|
| AILS | 400-289 | 8 of 8 |