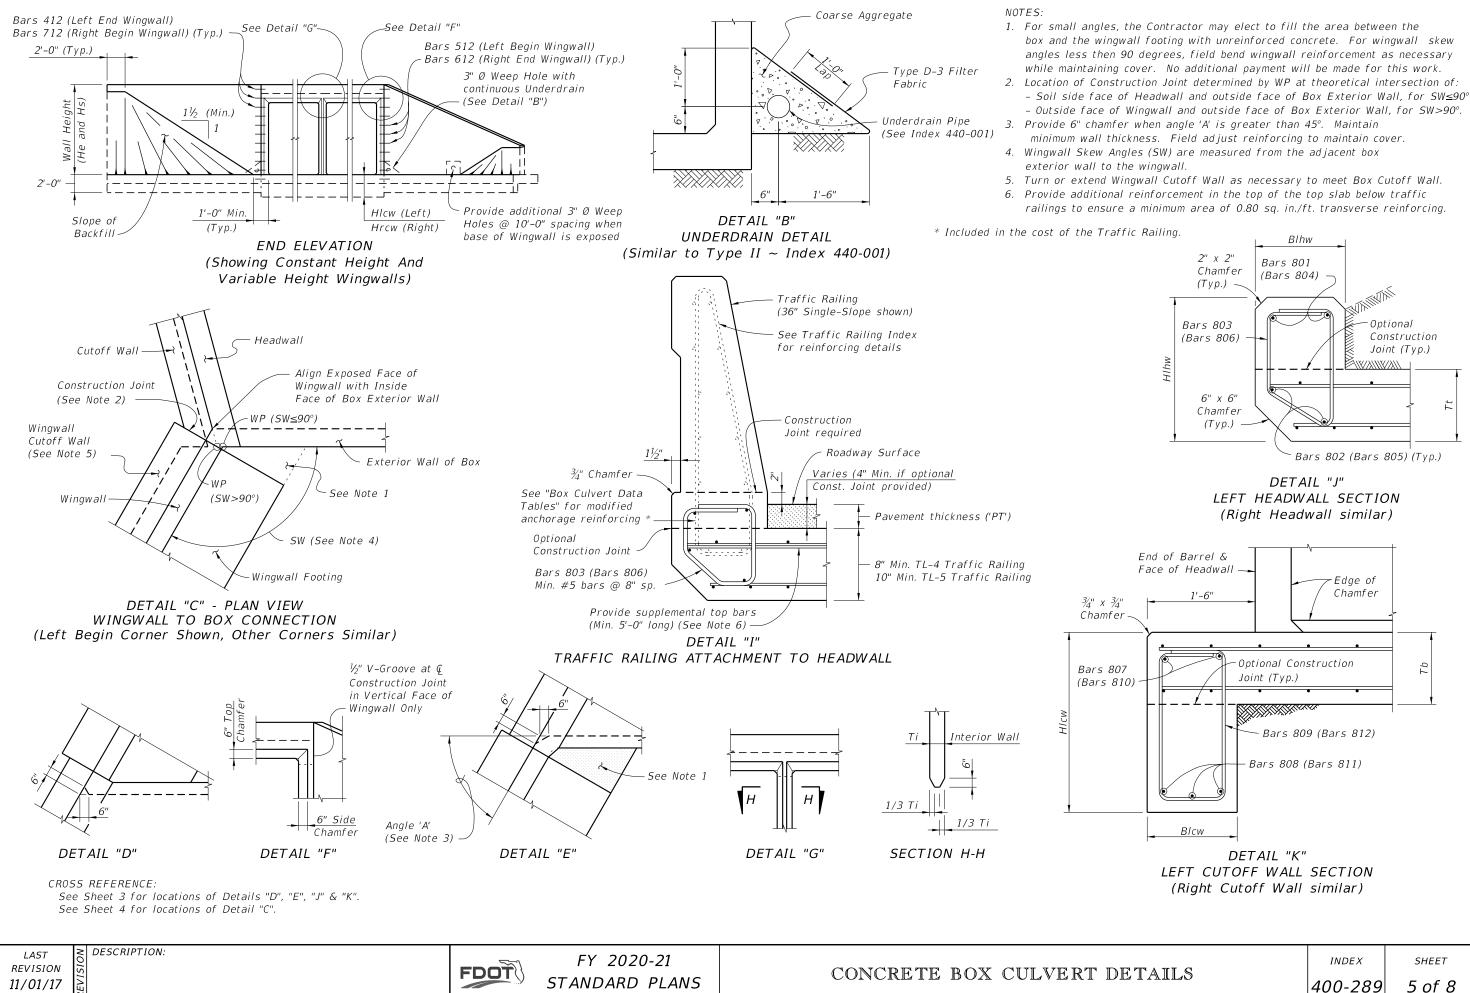

Class B tension lap splice for the Specification Section 346

|      | INDEX   | SHEET  |
|------|---------|--------|
| AILS | 400-289 | 1 of 8 |

| ATT C | INDEX   | SHEET  |
|-------|---------|--------|
| AILS  | 400-289 | 5 of 8 |