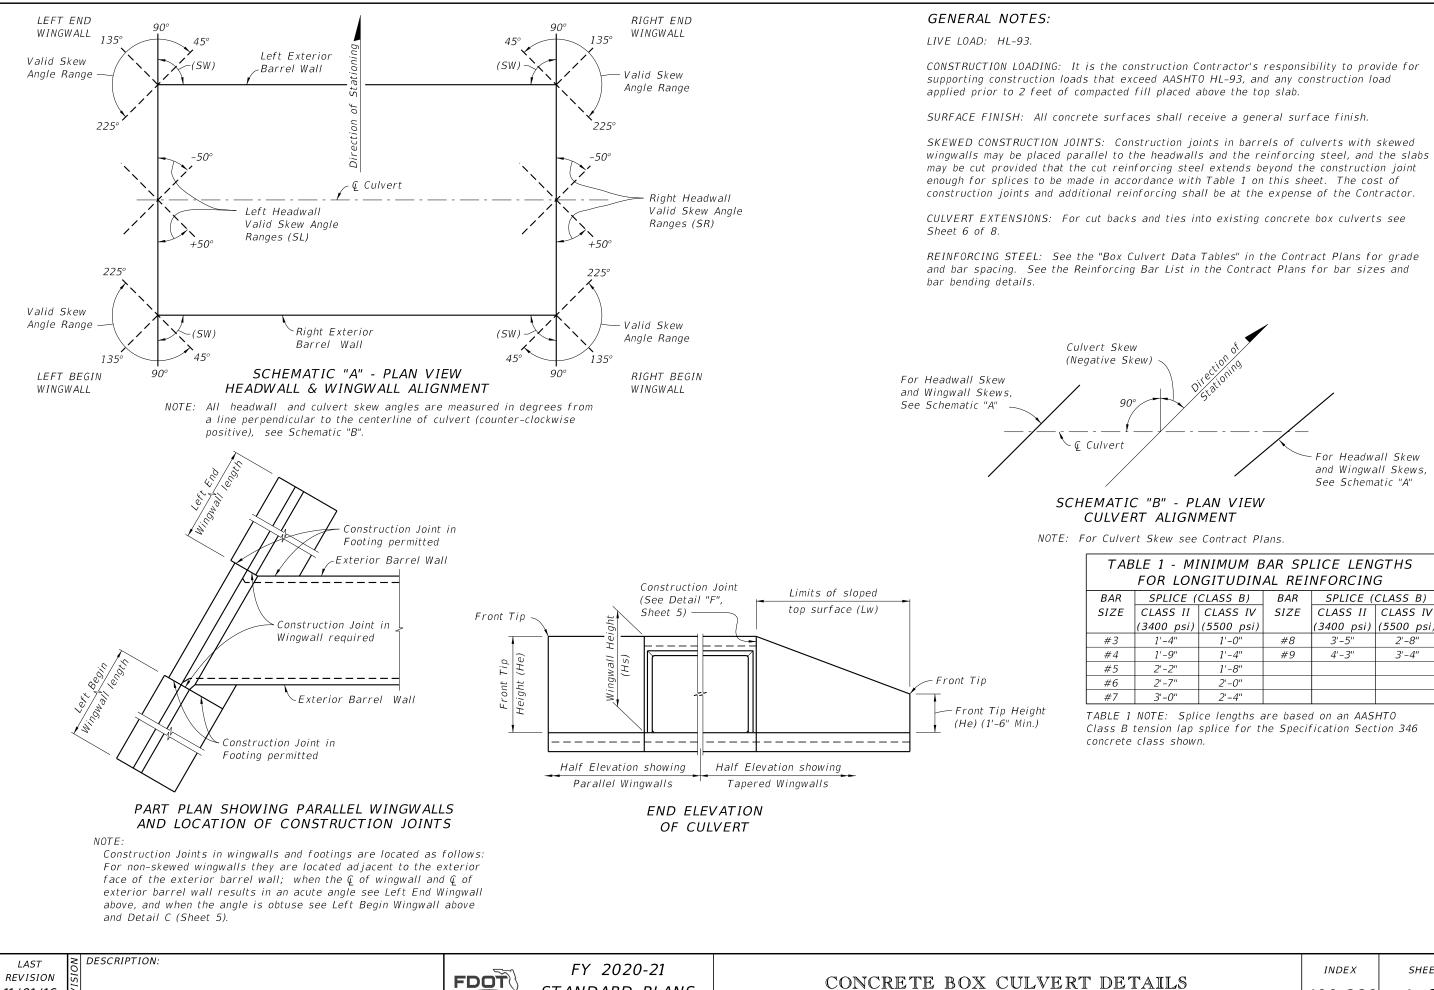

11/01/16

STANDARD PLANS

CONCRETE BOX CULVERT DET

or Headwall Skew and Wingwall Skews, See Schematic "A"

| LE 1 - MINIMUM BAR SPLICE LENGTHS |            |      |                  |            |  |  |
|-----------------------------------|------------|------|------------------|------------|--|--|
| FOR LONGITUDINAL REINFORCING      |            |      |                  |            |  |  |
| SPLICE (CLASS B)                  |            | BAR  | SPLICE (CLASS B) |            |  |  |
| CLASS II                          | CLASS IV   | SIZE | CLASS II         | CLASS IV   |  |  |
| (3400 psi)                        | (5500 psi) |      | (3400 psi)       | (5500 psi) |  |  |
| 1'-4"                             | 1'-0''     | #8   | 3'-5"            | 2'-8"      |  |  |
| 1'-9"                             | 1'-4''     | #9   | 4'-3''           | 3'-4''     |  |  |
| 2'-2''                            | 1'-8"      |      |                  |            |  |  |
| 2'-7"                             | 2'-0"      |      |                  |            |  |  |
| 3'-0"                             | 2'-4"      |      |                  |            |  |  |

Class B tension lap splice for the Specification Section 346

|      | INDEX   | SHEET  |
|------|---------|--------|
| AILS | 400-289 | 1 of 8 |

| ATT C | INDEX   | SHEET  |
|-------|---------|--------|
| AILS  | 400-289 | 5 of 8 |