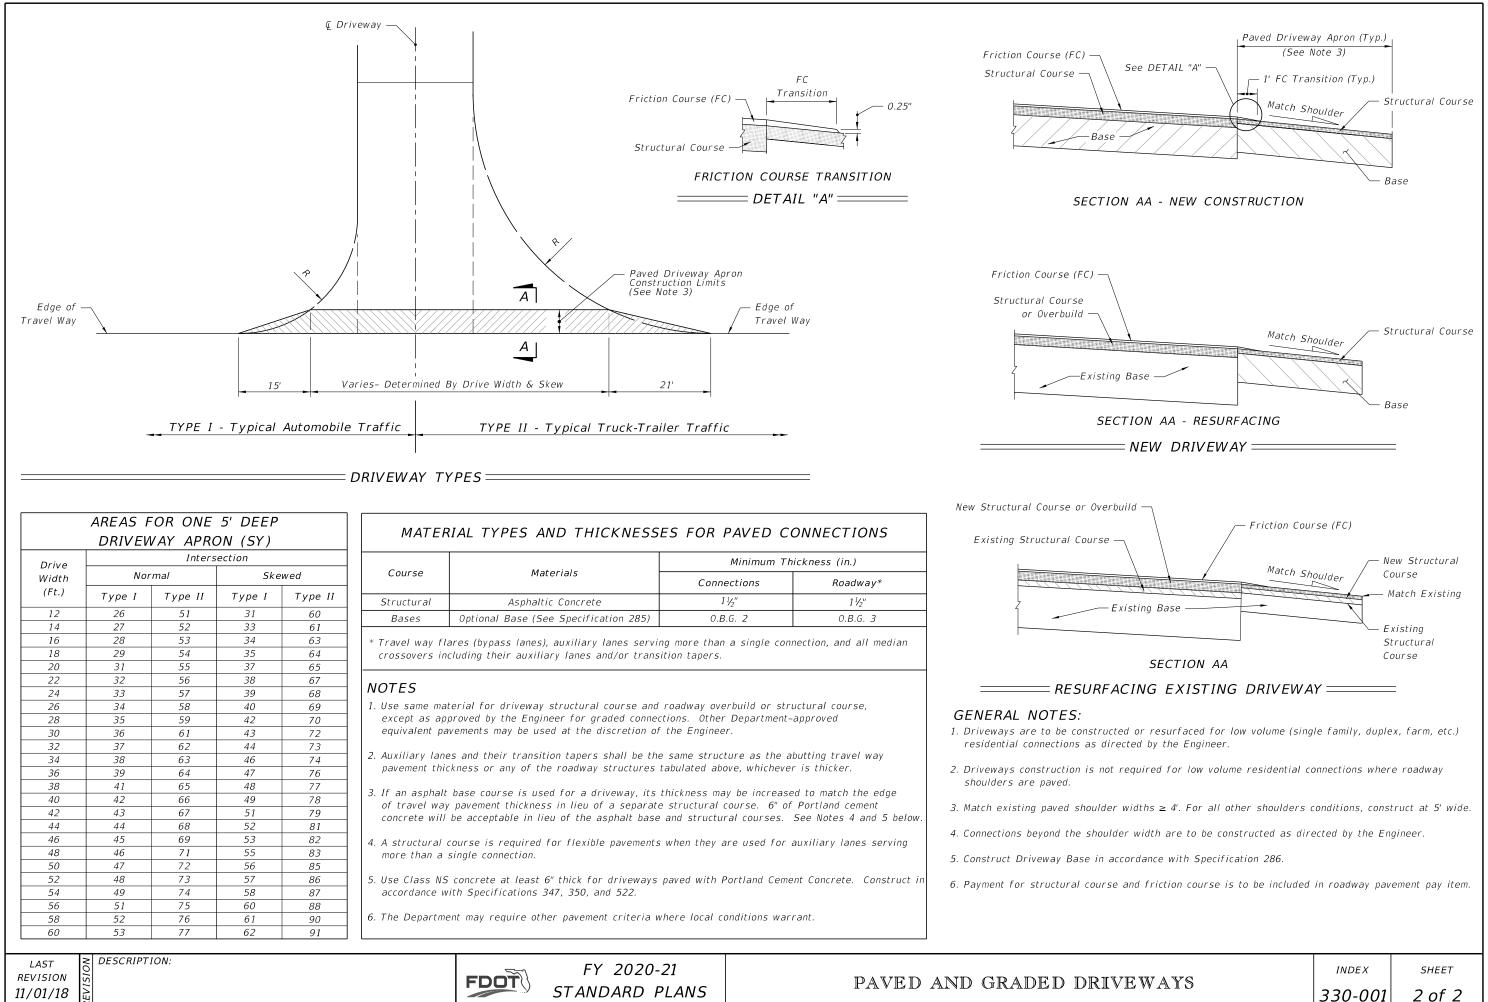

| Limits of C                                                                          | learing and Gru                                         | bbing                 |
|--------------------------------------------------------------------------------------|---------------------------------------------------------|-----------------------|
| 10" All Other B                                                                      | se to Edge of P<br>Bases 4" Outside<br>To Apron of Curt | Edge of Pavt.         |
| 3' Transitio                                                                         | on                                                      |                       |
|                                                                                      | R/W                                                     | Line<br>Stabilization |
| Ç Project P.T. (Typ.)                                                                | Edge of T                                               | ravel Way             |
| WITH CURB & GUTTER                                                                   |                                                         |                       |
|                                                                                      |                                                         |                       |
|                                                                                      |                                                         |                       |
| ).                                                                                   |                                                         |                       |
| letermined by the Engineer.<br>                                                      |                                                         |                       |
| o private property as directed                                                       | d                                                       |                       |
| ns may be waived for connecti<br>than 20 trips per day, or 5 tri<br>wn in the Plans. |                                                         |                       |
| facilities. The connecting poir                                                      | nt                                                      |                       |
| cial, industrial or high volume<br>ne connecting point 30'-0' from<br>5.             |                                                         |                       |
| ions. The R/W is the connecti                                                        | ng point.                                               |                       |
|                                                                                      |                                                         |                       |
|                                                                                      | INDEX                                                   | SHEET                 |
| AYS                                                                                  | 330-001                                                 | 1 of 2                |