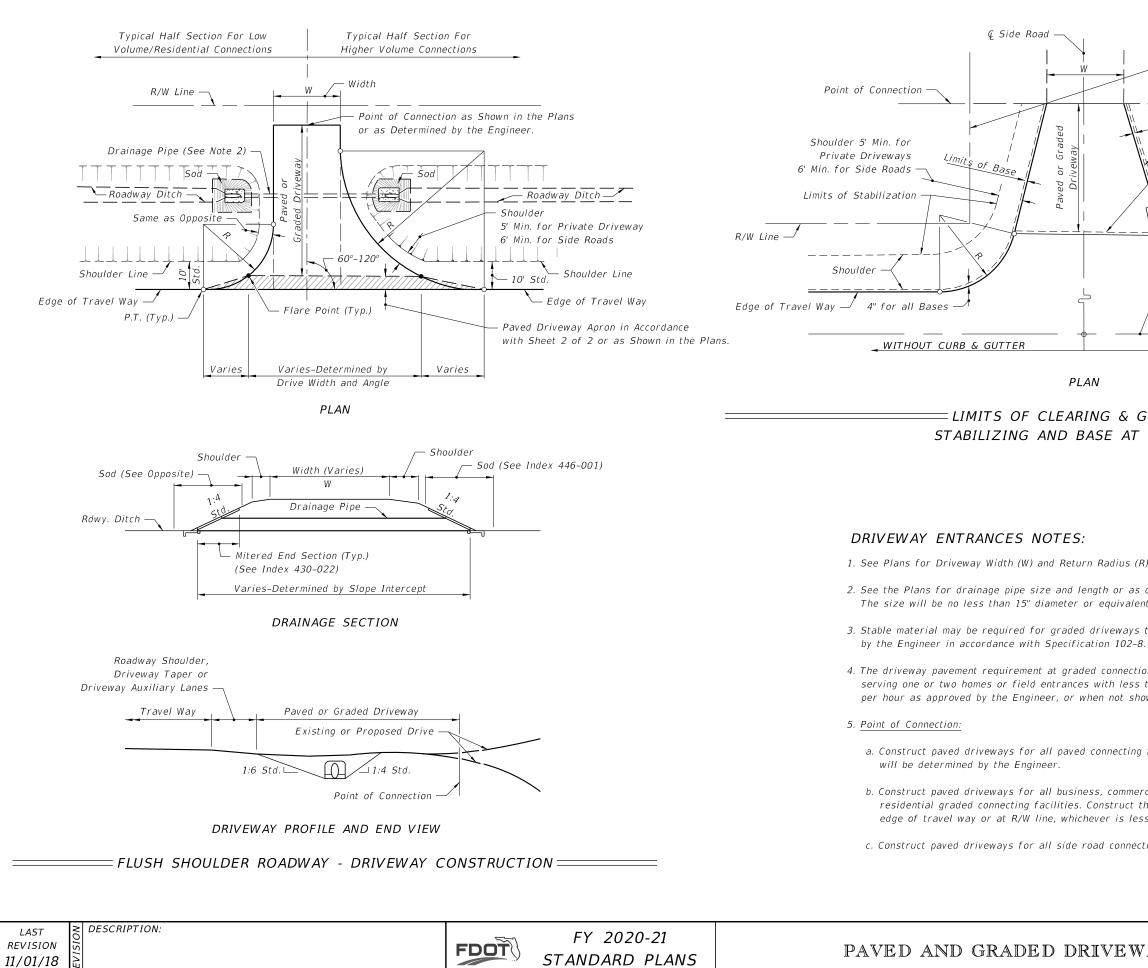

| Limits of C                                                                          | learing and Gru                                         | bbing                 |
|--------------------------------------------------------------------------------------|---------------------------------------------------------|-----------------------|
| 10" All Other B                                                                      | se to Edge of P<br>Bases 4" Outside<br>To Apron of Curt | Edge of Pavt.         |
| 3' Transitio                                                                         | on                                                      |                       |
|                                                                                      | R/W                                                     | Line<br>Stabilization |
| Ç Project P.T. (Typ.)                                                                | Edge of T                                               | ravel Way             |
| WITH CURB & GUTTER                                                                   |                                                         |                       |
|                                                                                      |                                                         |                       |
|                                                                                      |                                                         |                       |
| ).                                                                                   |                                                         |                       |
| letermined by the Engineer.<br>                                                      |                                                         |                       |
| o private property as directed                                                       | d                                                       |                       |
| ns may be waived for connecti<br>than 20 trips per day, or 5 tri<br>wn in the Plans. |                                                         |                       |
| facilities. The connecting poir                                                      | nt                                                      |                       |
| cial, industrial or high volume<br>ne connecting point 30'-0' from<br>5.             |                                                         |                       |
| ions. The R/W is the connecti                                                        | ng point.                                               |                       |
|                                                                                      |                                                         |                       |
|                                                                                      | INDEX                                                   | SHEET                 |
| AYS                                                                                  | 330-001                                                 | 1 of 2                |