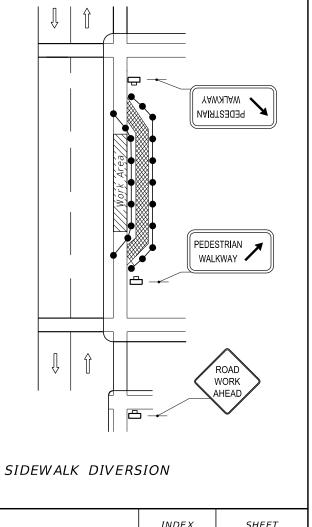

## SYMBOLS

- Work Area Channelizing Device
- Γ Work Zone Sign
- Required Locations For Either Temporary (CR)Or Permanent Curb Ramps.
- Lane Identification + Direction of Traffic  $\Longrightarrow$
- Pedestrian Longitudinal Channelizing Device (LCD) with Mounted Work Zone Sign or separate Work Zone Sign
- Pedestrian Longitudinal Channelizing Device (LCD) ----

## $\boxtimes \boxtimes$ Temporary Sidewalk

- 1. When encroaching work requires a sidewalk closure for 60 minutes or greater, provide an alternate pedestrian route.
- 2. For spacing of vehicular Channelizing Devices, see applicable vehicular temporary traffic control Indexes.
- 3. Cover or deactivate pedestrian traffic signal display(s) controlling closed crosswalks.
- 4. For post mounted signs located near or adjacent to a sidewalk, maintain a minimum 7' clearance from the bottom of the sign panel to the surface of the sidewalk.
- 5. Provide a 5' wide temporary walkway, except where space restrictions warrant a minimum width of 4'. Provide a 5' x 5' passing space for temporary walkways less than 5' in width at intervals not to exceed 200'.

8. Remove temporary walkways immediately after reopening of the sidewalk, unless

9. Meet the requirements of Index 522-002 for temporary curb ramps.

10. Place pedestrian longitudinal channelizing device(s) across the full width of the closed sidewalk. For temporary walkways, similar to the Sidewalk Diversion, place LCDs to delineate both sides of the temporary walkway.

11. For sidewalk diversions, ensure that there is sufficient R/W for placement of temporary sidewalk and pedestrian longitudinal channelizing devices.

|              | INDEX   | SHEE |
|--------------|---------|------|
| OF SIDEWALKS | 102-660 | 1 of |