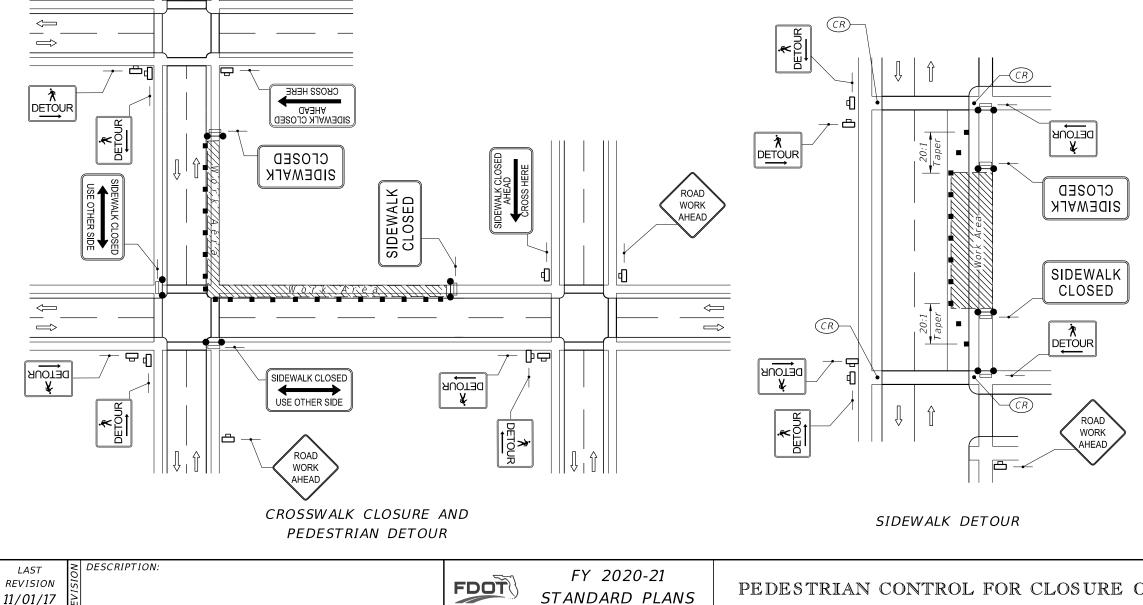

## SYMBOLS

- Work Area Channelizing Device
- Γ Work Zone Sign
- Required Locations For Either Temporary (CR)Or Permanent Curb Ramps.
- Lane Identification + Direction of Traffic  $\Longrightarrow$
- Pedestrian Longitudinal Channelizing Device (LCD) with Mounted Work Zone Sign or separate Work Zone Sign
- Pedestrian Longitudinal Channelizing Device (LCD) ----

## $\boxtimes \boxtimes$ Temporary Sidewalk

- 1. When encroaching work requires a sidewalk closure for 60 minutes or greater, provide an alternate pedestrian route.
- 2. For spacing of vehicular Channelizing Devices, see applicable vehicular temporary traffic control Indexes.
- 3. Cover or deactivate pedestrian traffic signal display(s) controlling closed crosswalks.
- 4. For post mounted signs located near or adjacent to a sidewalk, maintain a minimum 7' clearance from the bottom of the sign panel to the surface of the sidewalk.
- 5. Provide a 5' wide temporary walkway, except where space restrictions warrant a minimum width of 4'. Provide a 5' x 5' passing space for temporary walkways less than 5' in width at intervals not to exceed 200'.

GENERAL NOTES:

- equipment, and stored material.
- otherwise noted in the plans.

6. Provide a cross-slope with a maximum value of 0.02 for all temporary walkways.

7. Maintain temporary walkway surfaces and ramps that are stable, firm, slip-resistant, and free of any obstructions or hazards such as holes, debris, mud, construction

8. Remove temporary walkways immediately after reopening of the sidewalk, unless

9. Meet the requirements of Index 522-002 for temporary curb ramps.

10. Place pedestrian longitudinal channelizing device(s) across the full width of the closed sidewalk. For temporary walkways, similar to the Sidewalk Diversion, place LCDs to delineate both sides of the temporary walkway.

11. For sidewalk diversions, ensure that there is sufficient R/W for placement of temporary sidewalk and pedestrian longitudinal channelizing devices.

|              | INDEX   | SHEE |
|--------------|---------|------|
| OF SIDEWALKS | 102-660 | 1 of |