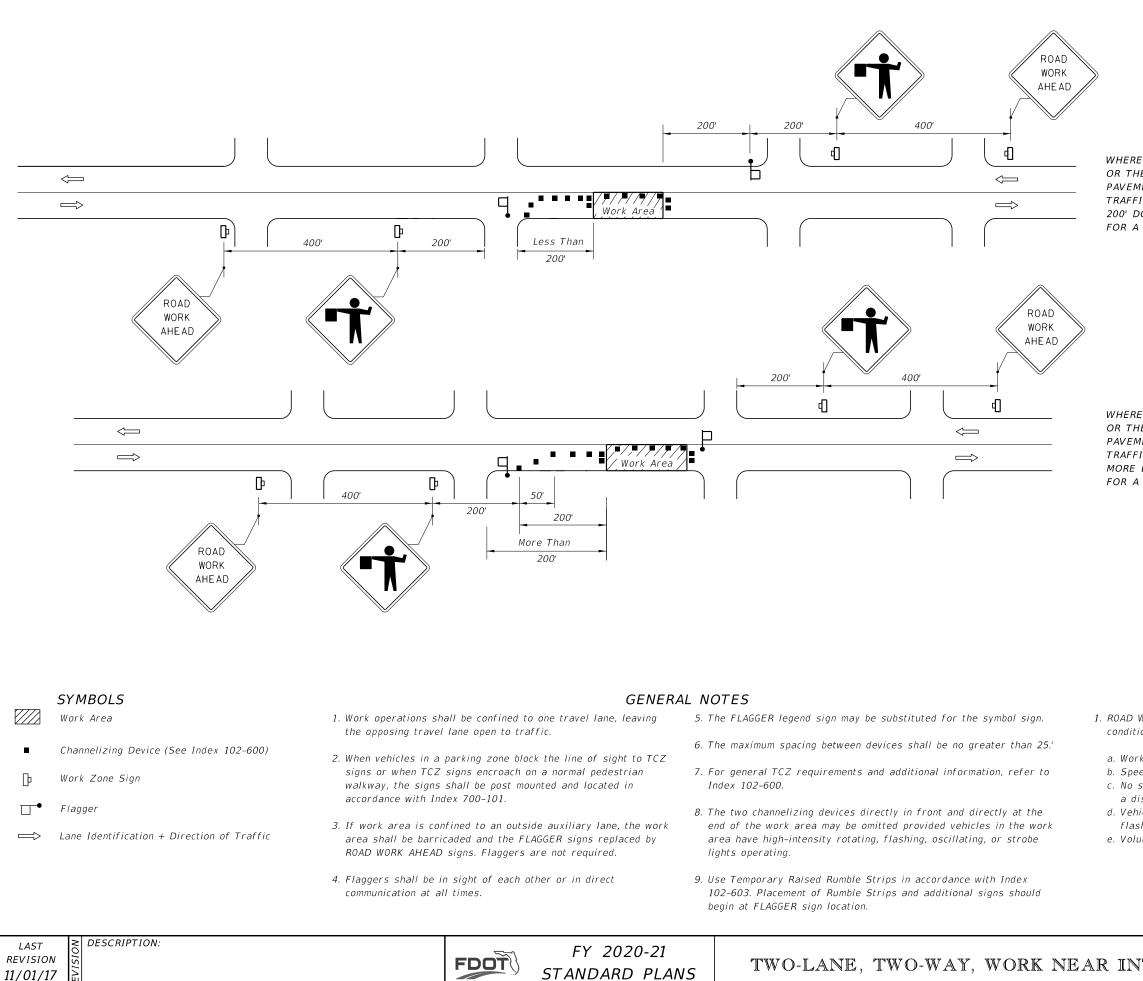

## CONDITIONS

WHERE ANY VEHICLE, EQUIPMENT, WORKERS OR THEIR ACTIVITIES ENCROACH ON THE PAVEMENT REQUIRING THE CLOSURE OF ONE TRAFFIC LANE, FOR WORK AREAS LESS THAN 200' DOWNSTREAM FROM AN INTERSECTION FOR A PERIOD OF MORE THAN 60 MINUTES.

## CONDITIONS

WHERE ANY VEHICLE, EQUIPMENT, WORKERS OR THEIR ACTIVITIES ENCROACH ON THE PAVEMENT REQUIRING THE CLOSURE OF ONE TRAFFIC LANE, FOR WORK AREAS 200' OR MORE DOWNSTREAM FROM AN INTERSECTION FOR A PERIOD OF MORE THAN 60 MINUTES.

## DURATION NOTES

| VORK AHEAD sign may be omitted if all of the following ons are met:                                                                                                                                                            |                                                       |        |
|--------------------------------------------------------------------------------------------------------------------------------------------------------------------------------------------------------------------------------|-------------------------------------------------------|--------|
| k operations are 60 minutes or<br>ed is 45 mph or less.<br>sight obstructions to vehicles ap<br>stance of 600 feet.<br>cles in the work area have high<br>hing, oscillating, or strobe light<br>me and complexity of the roadw | oproaching the v<br>n-intensity, rota<br>s operating. | ting,  |
| TERSECTION                                                                                                                                                                                                                     | INDEX                                                 | SHEET  |
|                                                                                                                                                                                                                                | 102-605                                               | 1 of 1 |