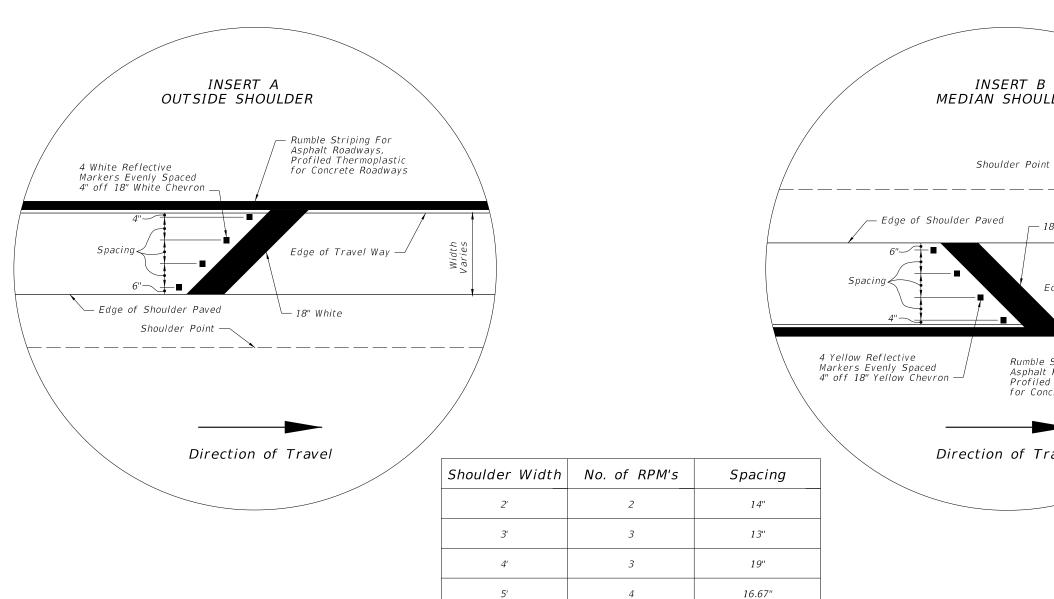

LAST REVISION 11/01/17

FY 2019-20 STANDARD PLANS

RURAL NARROW BRIDGE TREAT

| B<br>JLDER                                                                | X                |                            |
|---------------------------------------------------------------------------|------------------|----------------------------|
| int —                                                                     |                  |                            |
| - 18" Yellow                                                              |                  |                            |
| Edge of Travel Way                                                        | Varies           |                            |
| e Striping For<br>Ilt Roadways,<br>ed Thermoplastic<br>oncrete Roadways — |                  |                            |
| <b>T</b> ravel                                                            |                  |                            |
|                                                                           |                  |                            |
|                                                                           |                  |                            |
|                                                                           |                  |                            |
|                                                                           |                  |                            |
|                                                                           |                  |                            |
|                                                                           |                  |                            |
|                                                                           |                  |                            |
|                                                                           |                  |                            |
| rment                                                                     | <sup>INDEX</sup> | <sub>sнеет</sub><br>2 of 2 |