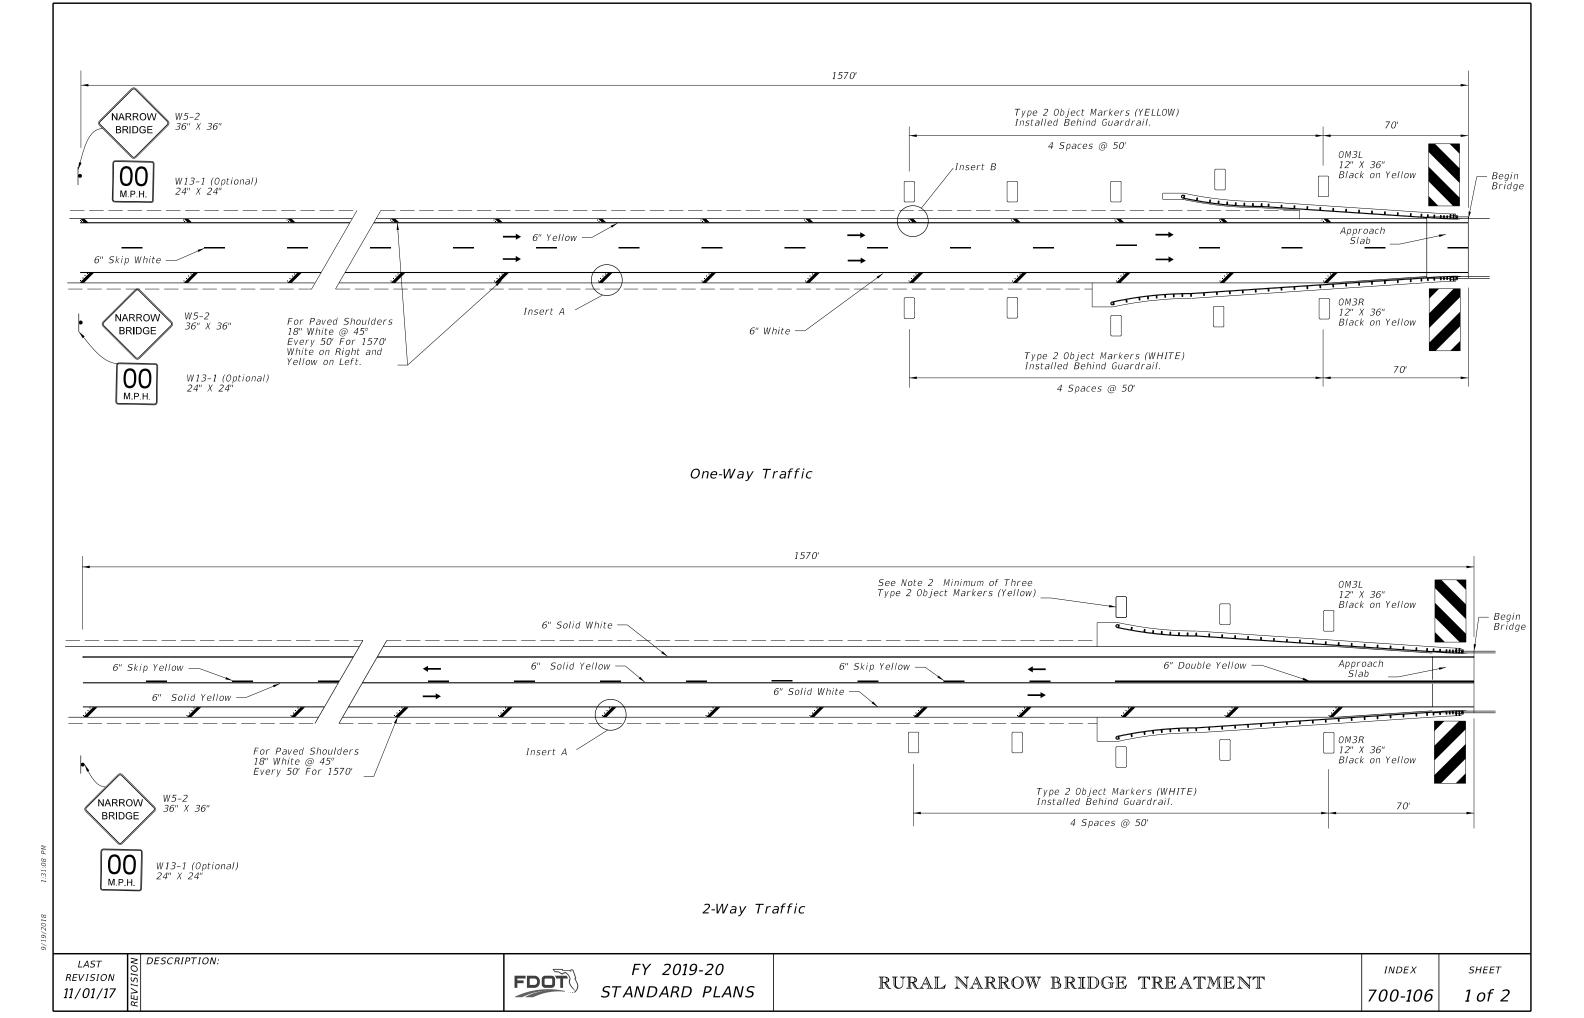

## NOTES:

- Roadways with Two-Way Traffic: No passing zone should be extended 1570' in advance of narrow bridge.
- 2. If the bridge or the approach is on a curve, delineators shall be installed for a distance of 1570' in advance of narrow bridge on the outside portion of the roadway. Spacing shall be 100' between delineators. Delineators are to be placed not less than 2' or not more than 8' outside the outer edge of pavement.
- 3. Object markers and delineators on both sides of roadway shall face traffic approaching bridge
- 4. The OM-3R & OM-3L object markers shall be installed 4' above the roadway edge. The panels may be post mounted at the bridges.