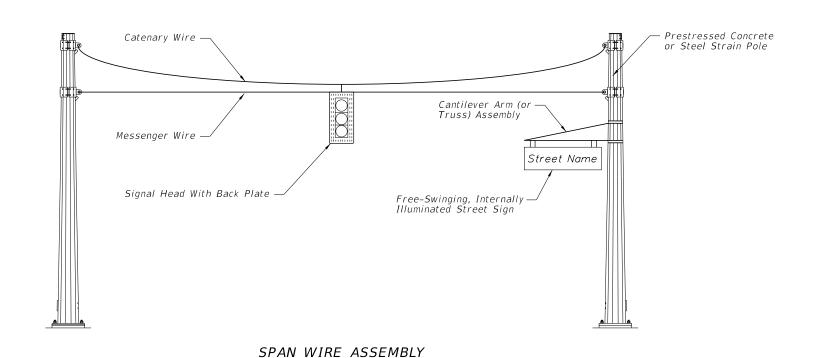

## NOTES:

- 1. Free-swinging, internally-illuminated street signs shall only be installed on the signal pole for span wire assemblies. For mast arm assemblies the street sign may be installed on the
- 2. Free-swinging, internally-illuminated street signs meet the requirements of Specification 700.
- 3. Pole attachments and cantilever arm (or truss) assemblies may be accepted by Contractor certification provided the signs being supported meet the weight and area limitations included in Section 700 for "Acceptance by Certification".
- 4. Pole attachments and cantilever arm (or truss) assemblies supporting signs not meeting the weight or area limitations included in Specification 700 for "Acceptance by Certification" require the submittal of structural calculations and Shop Drawings that have been prepared by and sealed by the Specialty Engineer.