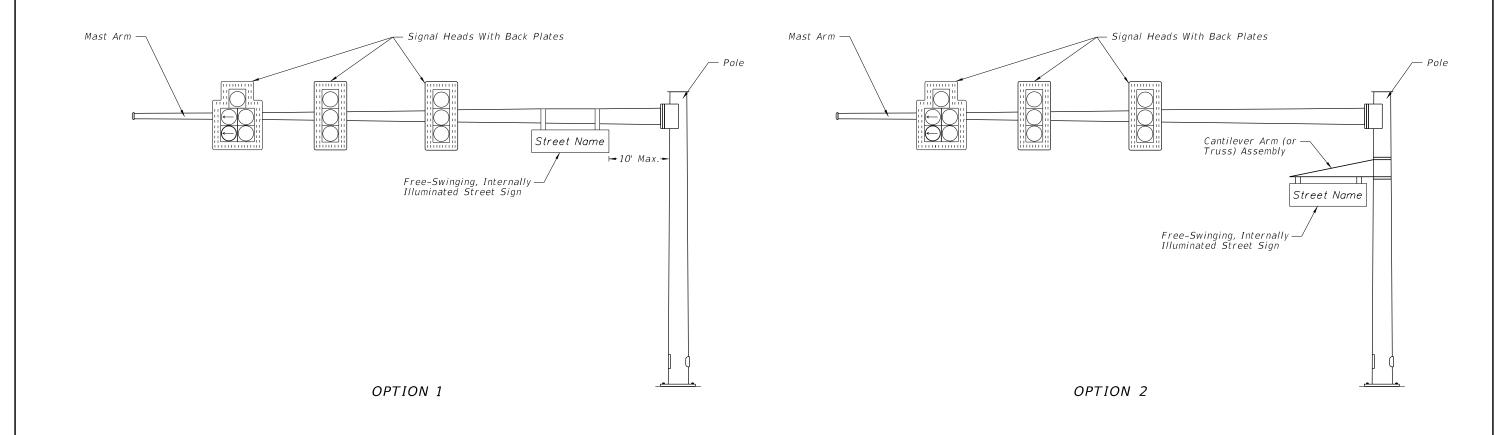

MAST ARM ASSEMBLY

## NOTES:

- 1. Free-swinging, internally-illuminated street signs shall only be installed on the signal pole for span wire assemblies. For mast arm assemblies the street sign may be installed on the
- 2. Free-swinging, internally-illuminated street signs meet the requirements of Specification 700.
- 3. Pole attachments and cantilever arm (or truss) assemblies may be accepted by Contractor certification provided the signs being supported meet the weight and area limitations included in Section 700 for "Acceptance by Certification".
- 4. Pole attachments and cantilever arm (or truss) assemblies supporting signs not meeting the weight or area limitations included in Specification 700 for "Acceptance by Certification" require the submittal of structural calculations and Shop Drawings that have been prepared by and sealed by the Specialty Engineer.