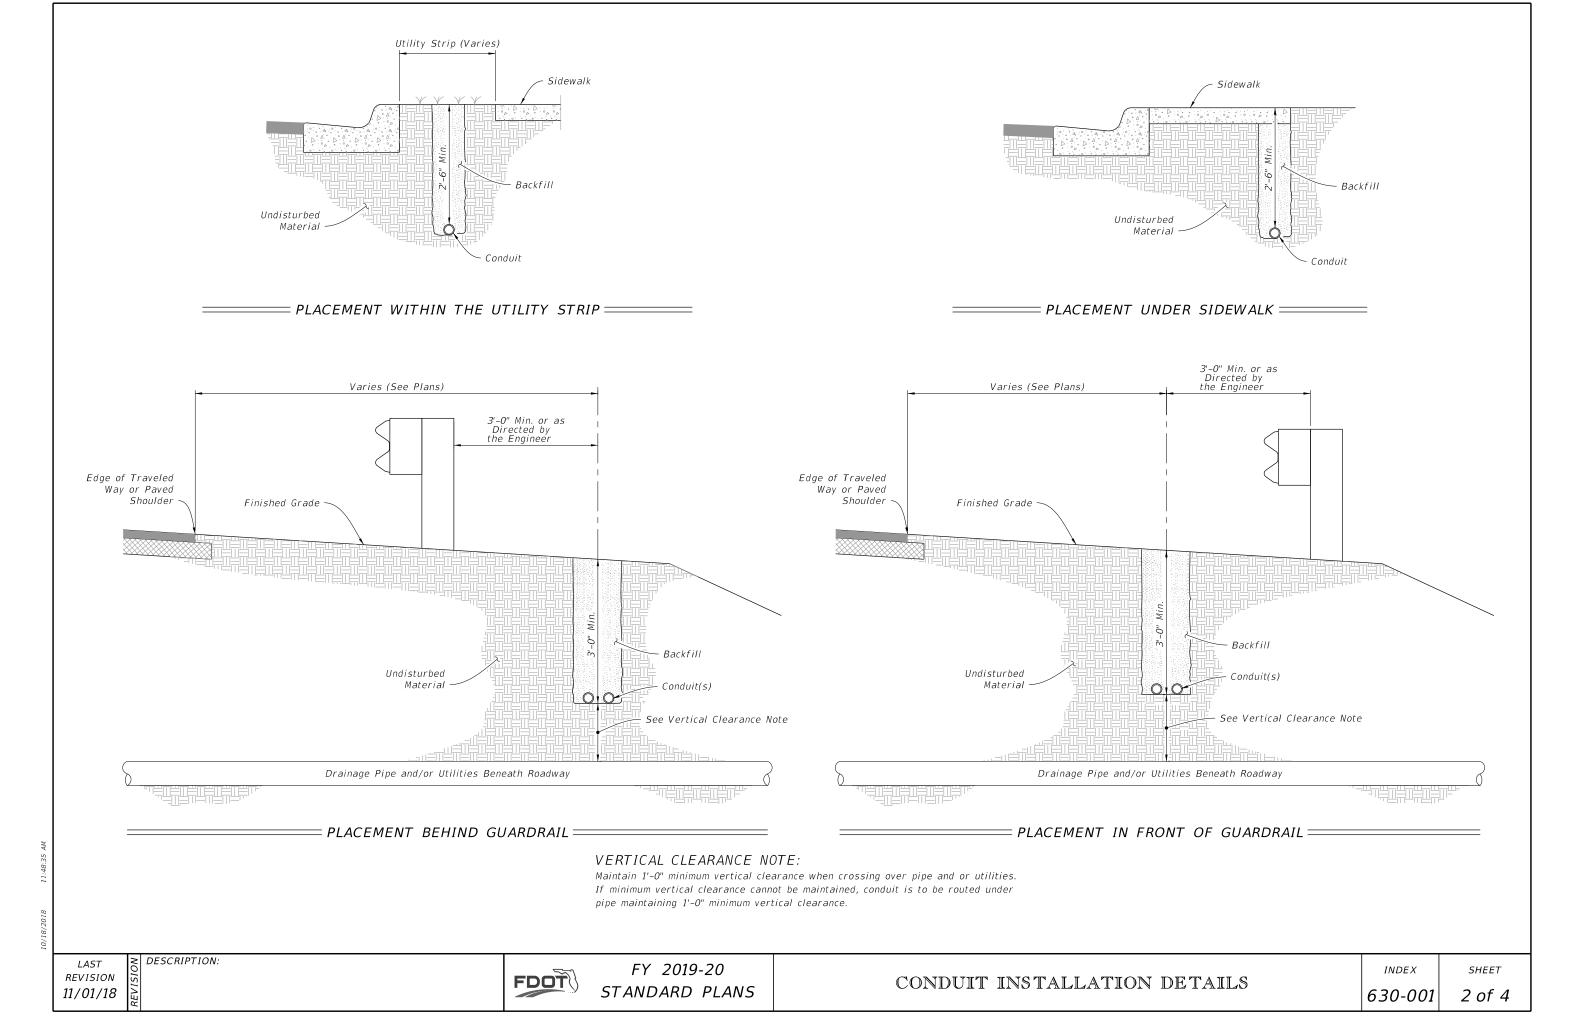

## GENERAL NOTES:

- 1. Install conduit in accordance with Specification 630.
- 7. When installing conduit under sidewalk by open trench, replace the entire sidewalk slab.
- 3. Trench not to be open more than 250' at a time when construction area is subject to vehicular or pedestrian traffic.
- 4. Sawcut asphalt at the edges of the trench to leave neat lines.