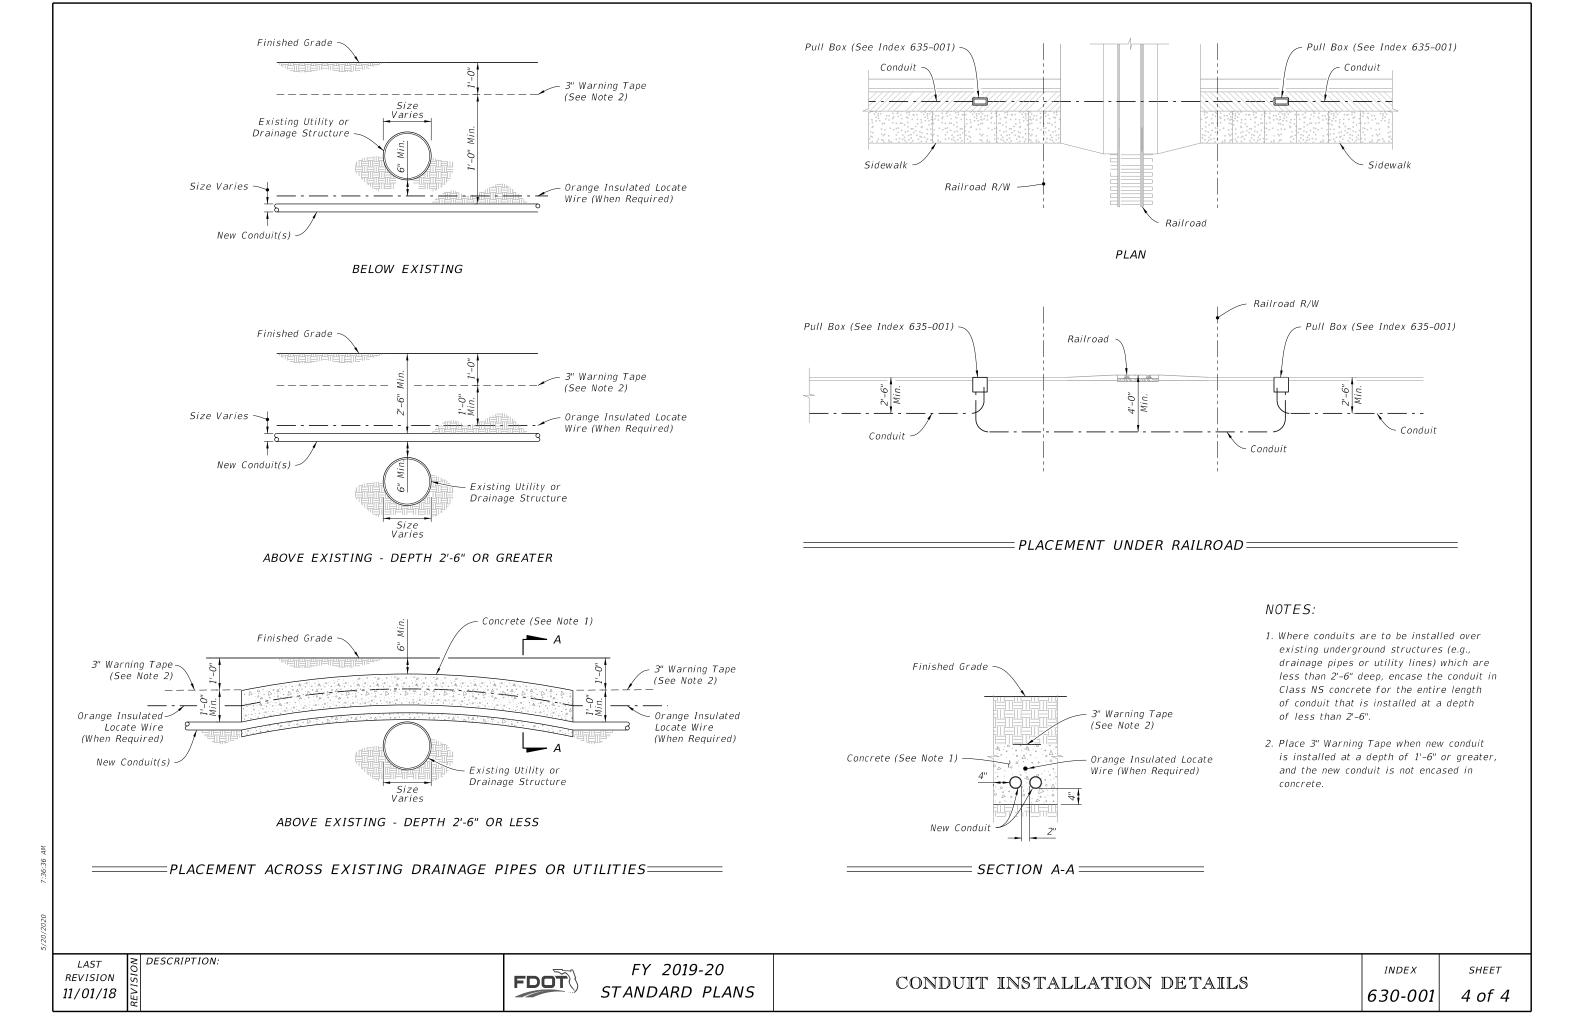

## GENERAL NOTES:

- 1. Install conduit in accordance with Specification 630.
- 7. When installing conduit under sidewalk by open trench, replace the entire sidewalk slab.
- 3. Trench not to be open more than 250' at a time when construction area is subject to vehicular or pedestrian traffic.
- 4. Sawcut asphalt at the edges of the trench to leave neat lines.

| LAST     | NC   | DESCRIPTION: |
|----------|------|--------------|
| REVISION | ISI( |              |
| 11/01/18 | ΕV   |              |

| TING PAVEMENT |                  |                            |
|---------------|------------------|----------------------------|
| AILS          | INDEX<br>630-001 | <sub>sнеет</sub><br>3 of 4 |