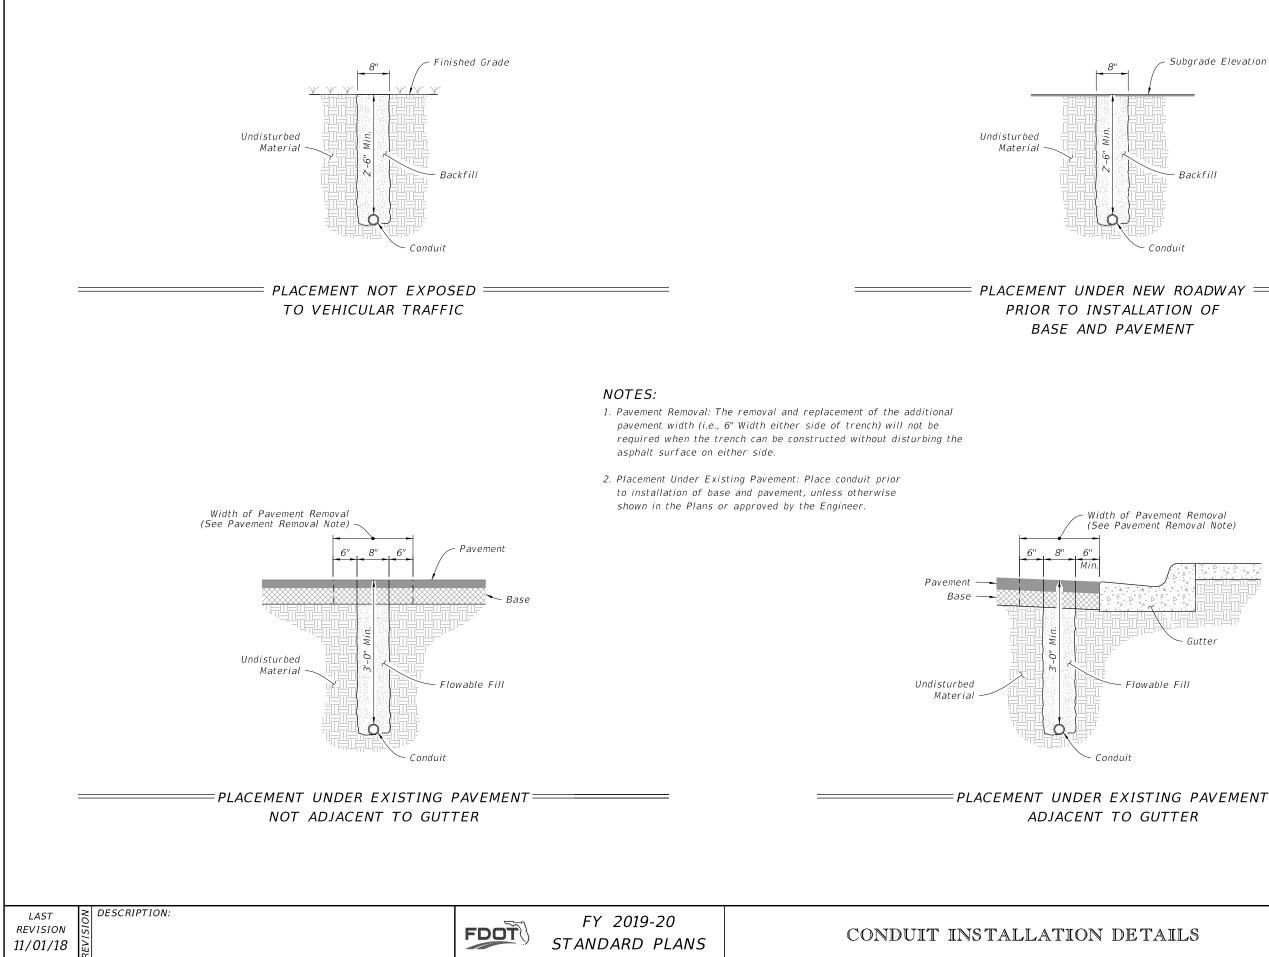

## GENERAL NOTES:

- 1. Install conduit in accordance with Specification 630.
- 7. When installing conduit under sidewalk by open trench, replace the entire sidewalk slab.
- 3. Trench not to be open more than 250' at a time when construction area is subject to vehicular or pedestrian traffic.
- 4. Sawcut asphalt at the edges of the trench to leave neat lines.

| LAST     | NC   | DESCRIPTION: |
|----------|------|--------------|
| REVISION | ISI( |              |
| 11/01/18 | ΕV   |              |

| TING PAVEMENT |                  |                            |
|---------------|------------------|----------------------------|
| AILS          | INDEX<br>630-001 | <sub>sнеет</sub><br>3 of 4 |