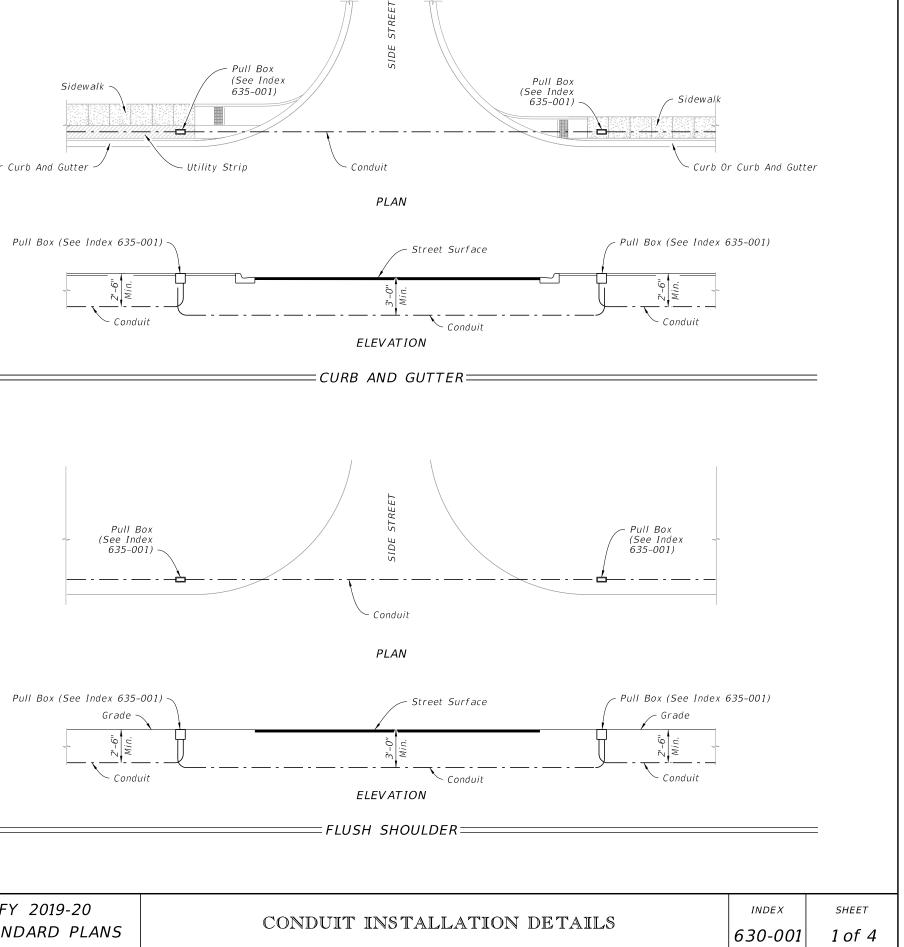

## GENERAL NOTES:

- 1. Install conduit in accordance with Specification 630.
- 7. When installing conduit under sidewalk by open trench, replace the entire sidewalk slab.
- 3. Trench not to be open more than 250' at a time when construction area is subject to vehicular or pedestrian traffic.
- 4. Sawcut asphalt at the edges of the trench to leave neat lines.