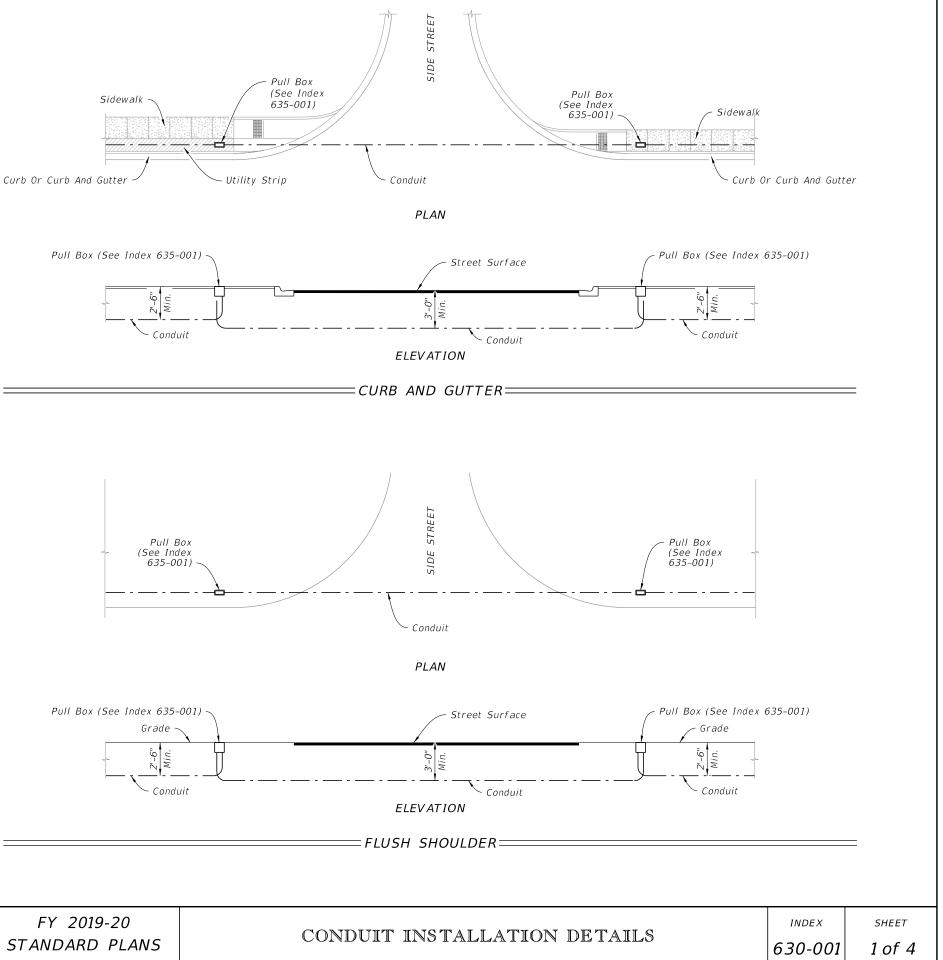

## GENERAL NOTES:

- 1. Install conduit in accordance with Specification 630.
- 7. When installing conduit under sidewalk by open trench, replace the entire sidewalk slab.
- 3. Trench not to be open more than 250' at a time when construction area is subject to vehicular or pedestrian traffic.
- 4. Sawcut asphalt at the edges of the trench to leave neat lines.