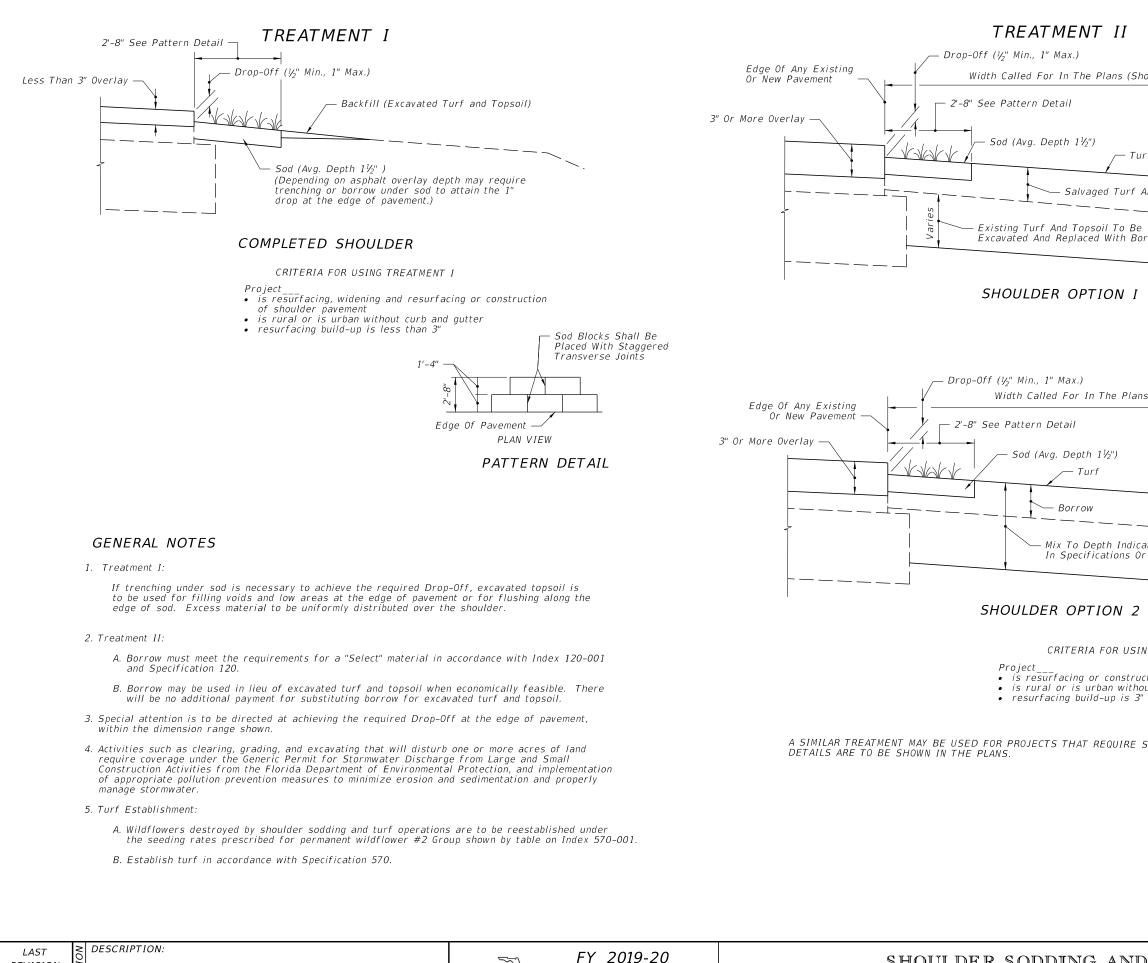

SHOULDER SODDING AND TURF ON EXISTING FACILIT

| oulder Width Plus 2' Min.)                       |                                       |                |
|--------------------------------------------------|---------------------------------------|----------------|
|                                                  |                                       |                |
| rf Varies, 2'                                    | Min.                                  |                |
|                                                  |                                       |                |
| And Topsoil Excavate                             | d Turf And Top<br>(Gap For Draina<br> | soil<br>age) — |
| rrow                                             |                                       |                |
|                                                  |                                       |                |
|                                                  |                                       | ```            |
|                                                  |                                       |                |
|                                                  |                                       |                |
| s (Shoulder Width Plus 2' Min.)                  | _                                     |                |
|                                                  |                                       |                |
|                                                  |                                       |                |
| Varies, .                                        | 2' Min.                               |                |
|                                                  |                                       |                |
| ated<br>- Plans                                  |                                       |                |
|                                                  |                                       |                |
|                                                  |                                       | ``\`           |
| IG TREATMENT II                                  |                                       |                |
| ction of shoulder pavement<br>ut curb and gutter |                                       |                |
| or more                                          |                                       |                |
| SHOULDER WIDENING.                               |                                       |                |
|                                                  |                                       |                |
|                                                  |                                       |                |
|                                                  |                                       |                |
|                                                  |                                       |                |
|                                                  |                                       |                |
|                                                  |                                       |                |
| )<br>IES                                         | INDEX                                 | SHEET          |
| IES                                              | 570-010                               | 1 of 1         |