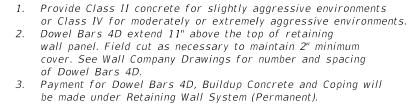

## C-I-P COPING - PARTIAL ELEVATION VIEW

PRECAST COPING - PARTIAL ELEVATION VIEW

SECTION B-B PRECAST COPING

SECTION A-A

C-I-P COPING

**REVISION** 07/01/14

DESCRIPTION:

FDOT

## C-I-P COPING USED WITH PRECAST COPING

Note: When precast coping units do not fit the entire length of the retaining wall, use this similar C-I-P coping for short portions between precast coping units. This C-I-P coping may also be used for vertical copings.