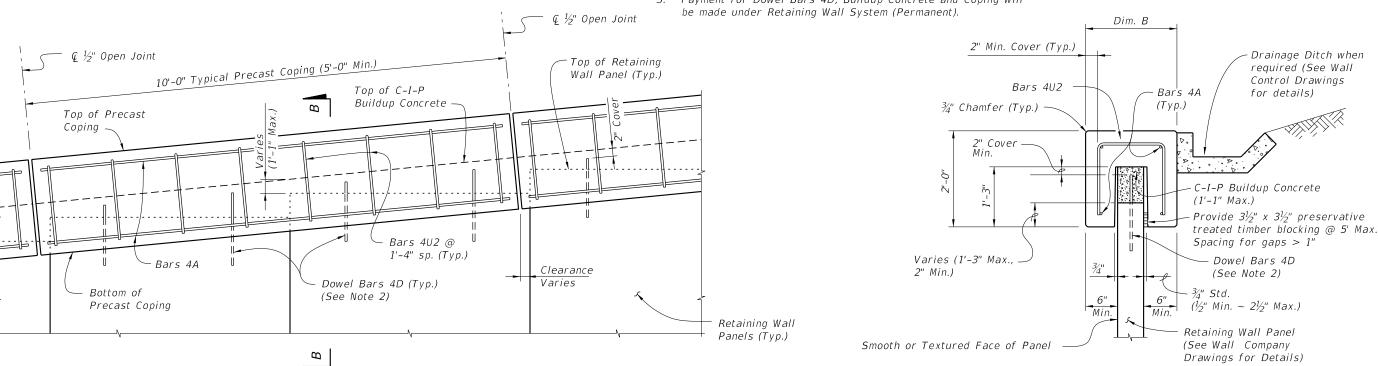

## C-I-P COPING - PARTIAL ELEVATION VIEW

PRECAST COPING - PARTIAL ELEVATION VIEW

SECTION B-B PRECAST COPING

SECTION A-A

C-I-P COPING

**REVISION** 07/01/14

DESCRIPTION:

FDOT

FY 2019-20 STANDARD PLANS

MSE WALL COPING (PRECAST OR C-I-P)

INDEX

SHEET

Panel width

+ 6"

Panel width

Dim. B + 1'-0" Min.