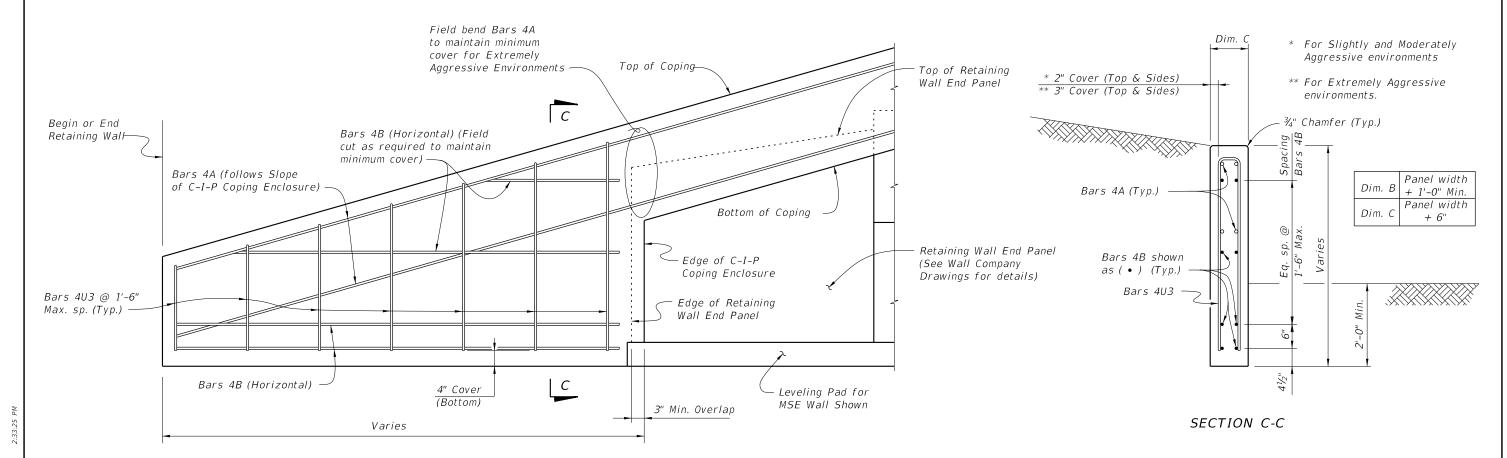

## C-I-P COPING - PARTIAL ELEVATION VIEW

PRECAST COPING - PARTIAL ELEVATION VIEW

SECTION B-B PRECAST COPING

SECTION A-A

C-I-P COPING

**REVISION** 07/01/14

DESCRIPTION:

FDOT

FY 2019-20 STANDARD PLANS

MSE WALL COPING (PRECAST OR C-I-P)

INDEX

SHEET

Panel width

+ 6"

Panel width

Dim. B + 1'-0" Min.

## C-I-P COPING USED WITH PRECAST COPING

Note: When precast coping units do not fit the entire length of the retaining wall, use this similar C-I-P coping for short portions between precast coping units. This C-I-P coping may also be used for vertical copings.