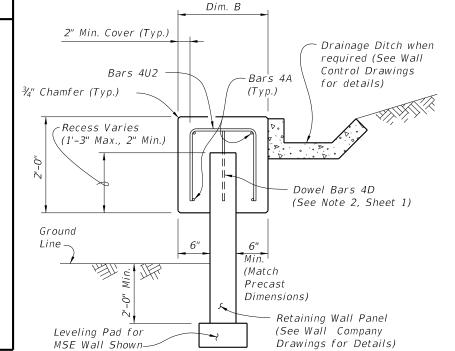

## C-I-P COPING - PARTIAL ELEVATION VIEW

PRECAST COPING - PARTIAL ELEVATION VIEW

SECTION B-B PRECAST COPING

SECTION A-A

C-I-P COPING

**REVISION** 07/01/14

DESCRIPTION:

FDOT

## C-I-P COPING USED WITH PRECAST COPING

Note: When precast coping units do not fit the entire length of the retaining wall, use this similar C-I-P coping for short portions between precast coping units. This C-I-P coping may also be used for vertical copings.

C-I-P COPING ENCLOSURE DETAIL

LAST REVISION 07/01/13

DESCRIPTION:

FDOT