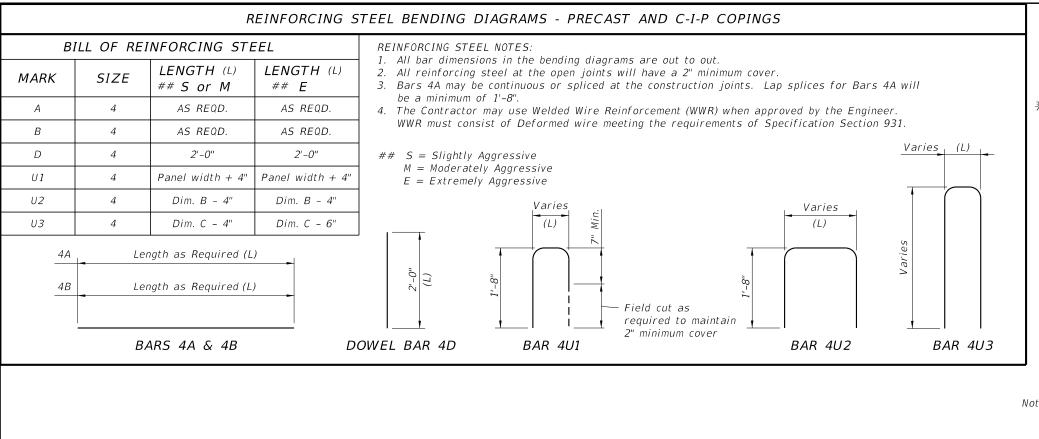

FY 2019-20 STANDARD PLANS

MSE WALL COPING (PRECAST OR C-I-P)

INDEX

SHEET

Panel width

+ 6"

Panel width

Dim. B + 1'-0" Min.