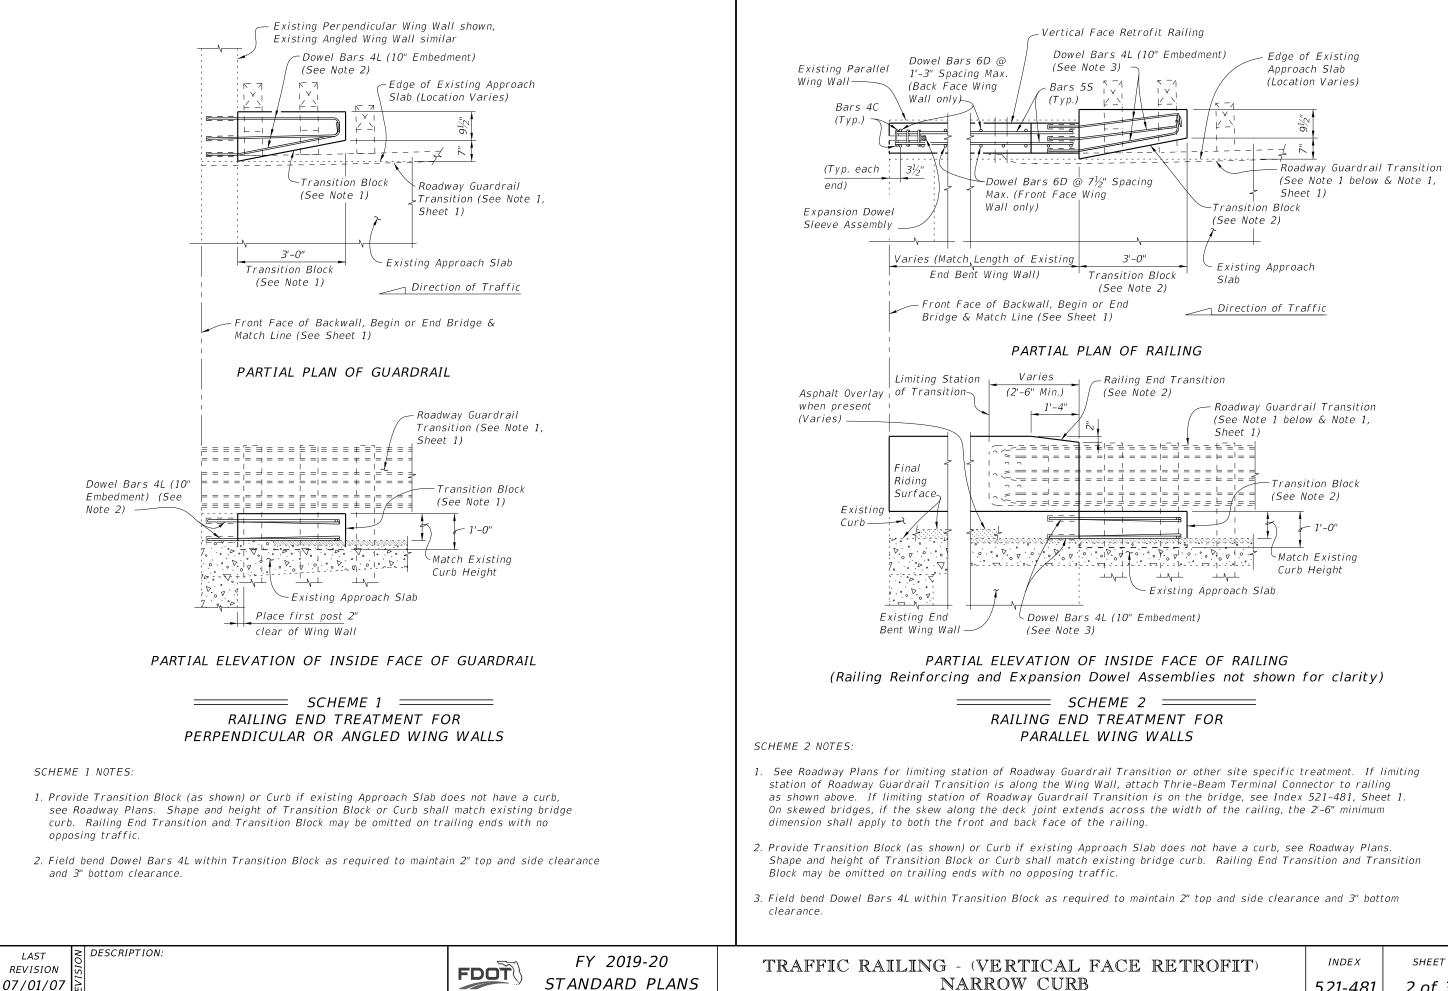

STANDARD PLANS

NARROW CURB

| RETROFIT) | INDEX   | SHEET  |
|-----------|---------|--------|
|           | 521-481 | 2 of 3 |

LAST REVISION 07/01/07

STANDARD PLANS

TRAFFIC RAILING - (VERTICAL FACE NARROW CURB