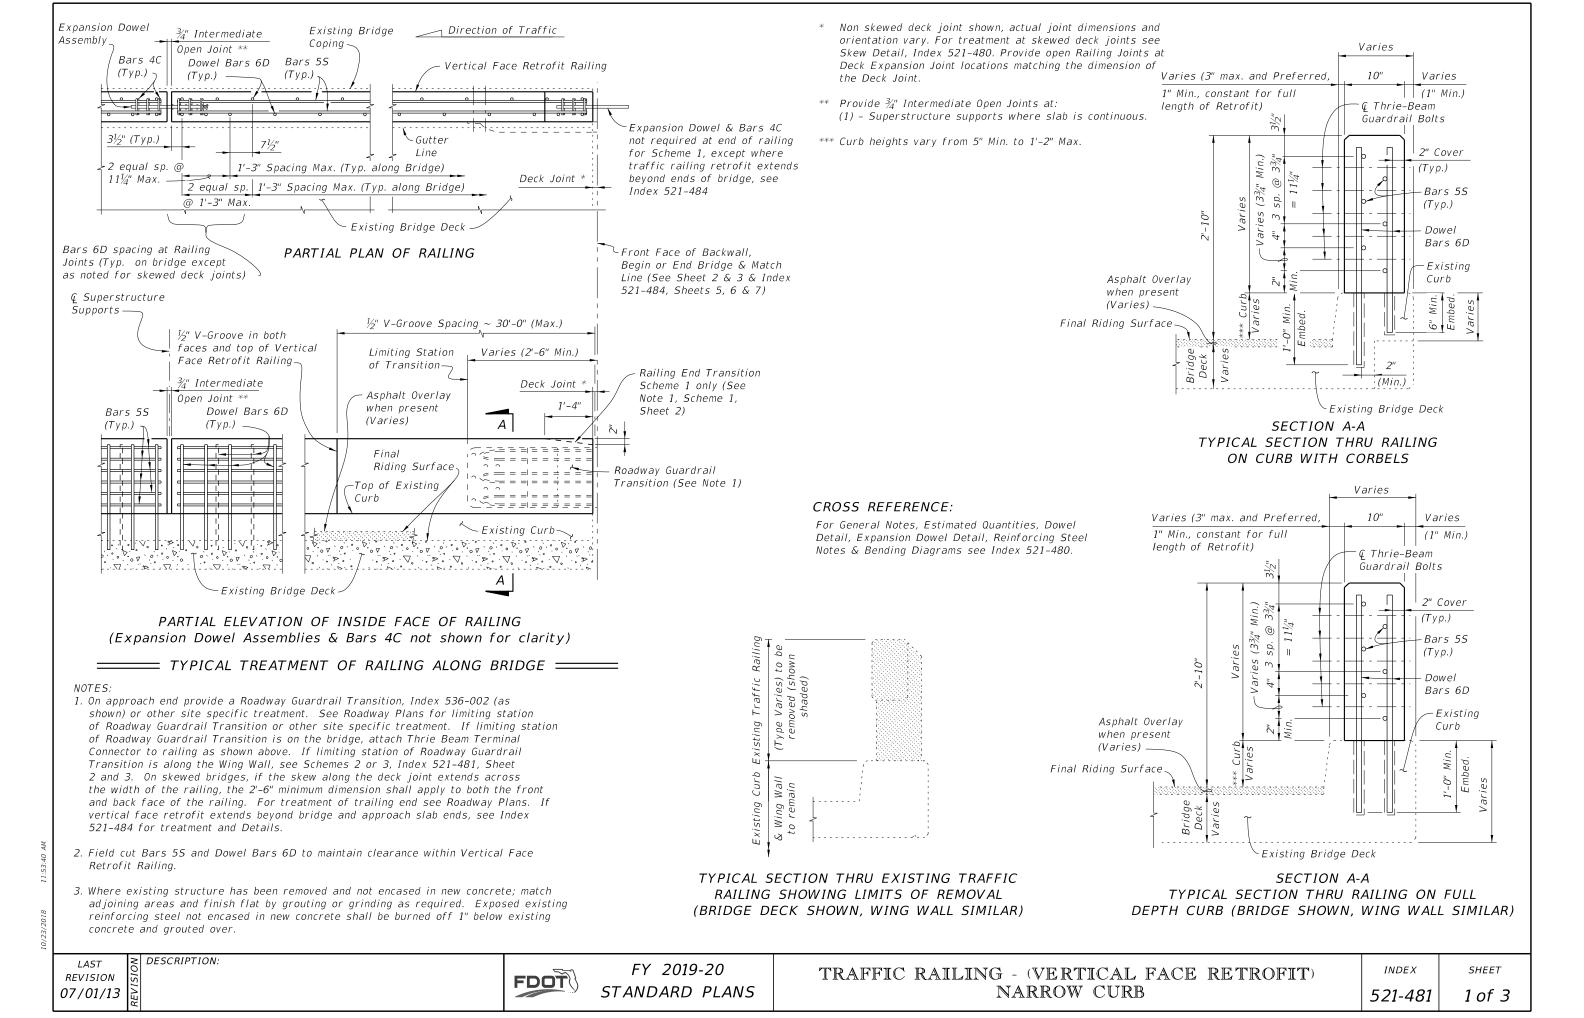

STANDARD PLANS

NARROW CURB

| RETROFIT) | INDEX   | SHEET  |
|-----------|---------|--------|
|           | 521-481 | 2 of 3 |

LAST REVISION 07/01/07

STANDARD PLANS

TRAFFIC RAILING - (VERTICAL FACE NARROW CURB