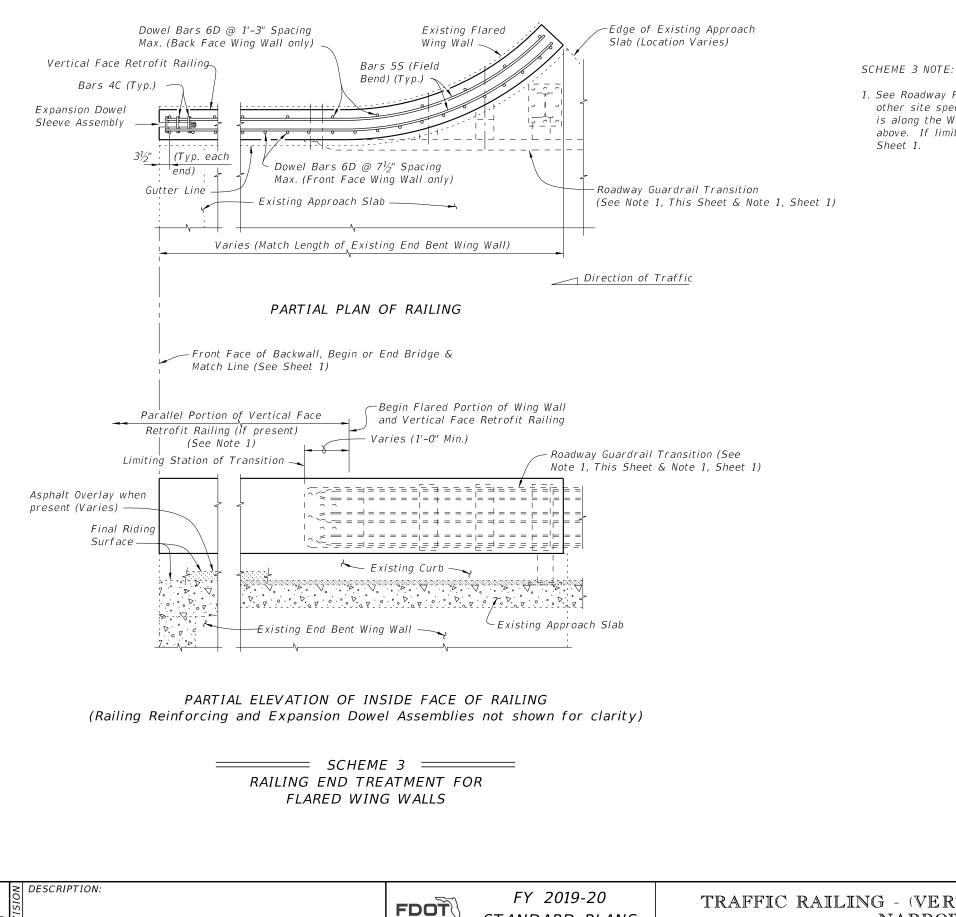

1. See Roadway Plans for limiting station of Roadway Guardrail Transition or other site specific treatment. If limiting station of Roadway Guardrail Transition is along the Wing Wall, attach Thrie-Beam Terminal Connector to railing as shown above. If limiting station of Roadway Guardrail Transition is on the bridge, see

| RETROFIT) | INDEX   | SHEET  |
|-----------|---------|--------|
|           | 521-481 | 3 of 3 |