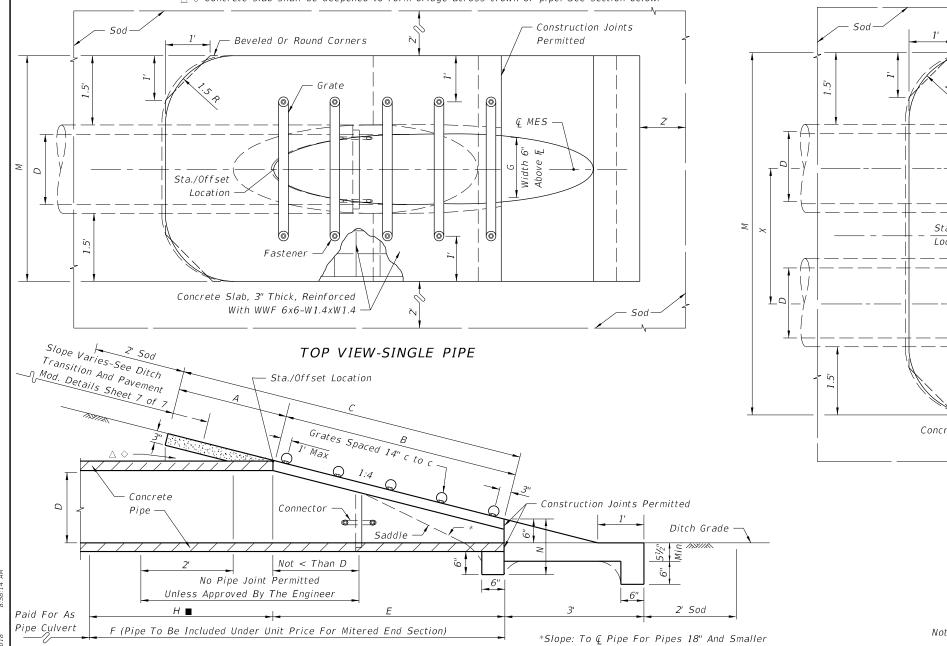

| DIMENSIONS & QUANTITIES |        |       |          |        |          |     |       |            |                |                |                |              |             |                         |                      |                |                |                |              |                |                |                |              |
|-------------------------|--------|-------|----------|--------|----------|-----|-------|------------|----------------|----------------|----------------|--------------|-------------|-------------------------|----------------------|----------------|----------------|----------------|--------------|----------------|----------------|----------------|--------------|
|                         |        |       |          |        |          |     |       |            | М              |                |                |              | GRATE SIZES |                         | CONCRETE (CY)        |                |                |                | SODDING (SY) |                |                |                |              |
| D                       | X      | A     | В        | С      | E        | F   | G     | H <b>■</b> | Single<br>Pipe | Double<br>Pipe | Triple<br>Pipe | Quad<br>Pipe | N           | Standard<br>Weight Pipe | Extra<br>Strong Pipe | Single<br>Pipe | Double<br>Pipe | Triple<br>Pipe | Quad<br>Pipe | Single<br>Pipe | Double<br>Pipe | Triple<br>Pipe | Quad<br>Pipe |
| 15"                     | 2'-7"  | 2.27' | 4.09'    | 6.36'  | 4.03'    | 8'  | 1.22' | 4.0'       | 4.63'          | 7.21'          | 9.79'          | 12.37'       | 1.19'       |                         |                      | 0.76           | 1.16           | 1.54           | 1.94         | 8              | 10             | 11             | 12           |
| 18"                     | 2'-10" | 2.36' | 5.12'    | 7.48'  | 5.03'    | 9'  | 1.41' | 4.0'       | 4.92'          | 7.75'          | 10.58'         | 13.42'       | 1.21'       |                         |                      | 0.85           | 1.28           | 1.71           | 2.17         | 9              | 10             | 12             | 13           |
| 24"                     | 3'-5"  | 2.53' | 7.18' △  | 9.71'  | 7.03' A  | 11' | 1.73' | 4.0'       | 5.50'          | 8.92'          | 12.33'         | 15.75'       | 1.25'       |                         |                      | 1.02           | 1.58           | 2.15           | 2.75         | 10             | 12             | 13             | 15           |
| 30"                     | 4'-3"  | 2.70' | 9.25'    | 11.95' | 9.03'    | 13' | 2.00' | 4.0'       | 6.08'          | 10.33'         | 14.58'         | 18.83'       | 1.29'       | 21/2"                   | 3"                   | 1.23           | 1.98           | 2.74           | 3.50         | 12             | 14             | 15             | 17           |
| 36"                     | 5'-1"  | 2.87' | 11.31' ♦ | 14.18' | 11.03' ♦ | 15' | 2.24' | 4.0'       | 6.67'          | 11.75'         | 16.83'         | 21.92'       | 1.33'       | 21/2"                   | 3"                   | 1.40           | 2.38           | 3.33           | 4.24         | 13             | 15             | 17             | 20           |
| 42"                     | 6'-0"  | 3.05' | 13.37'   | 16.42' | 13.03'   | 17' | 2.45' | 4.0'       | 7.25'          | 13.25'         | 19.25'         | 25.25'       | 1.38'       | 21/2"                   | 31/2"                | 1.60           | 2.83           | 4.04           | 5.26         | 14             | 17             | 19             | 22           |
| 48"                     | 6'-9"  | 3.22' | 15.43'   | 18.65' | 15.03'   | 19' | 2.65' | 4.0'       | 7.83'          | 14.58'         | 21.33'         | 28.08'       | 1.42'       | 21/2"                   | 31/2"                | 1.81           | 3.26           | 4.70           | 6.14         | 15             | 18             | 21             | 24           |
| 54"                     | 7'-8"  | 3.39' | 17.49'   | 20.88' | 17.03'   | 21' | 2.83' | 4.0'       | 8.42'          | 16.08'         | 23.75'         | 31.42'       | 1.46'       | 3"                      | 4"                   | 2.03           | 3.78           | 5.54           | 7.28         | 17             | 20             | 23             | 27           |
| 60"                     | 8'-6"  | 3.56' | 19.55'   | 23.11' | 19.03'   | 23' | 3.00' | 4.0'       | 9.00'          | 17.50'         | 26.00'         | 34.50'       | 1.50'       | 3"                      | 4"                   | 2.28           | 4.36           | 6.43           | 8.50         | 18             | 22             | 25             | 29           |

- $\triangle$  6.42'  $\triangle$  6.25' Dimensions permitted to allow use of 8' standard pipe lengths.
- $\Diamond$  10.40'  $\Diamond$ 10.10' Dimensions permitted to allow use of 12' standard pipe lengths.
- $\triangle \diamondsuit$  Concrete slab shall be deepened to form bridge across crown of pipe. See section below.

■ Values shown for estimating pipe quantities and are for information only.

TOP VIEW-MULTIPLE PIPE

Note: See Sheets 6 and 7 for details and general notes.

SINGLE AND MULTIPLE ROUND CONCRETE PIPE

LAST REVISION 11/01/17