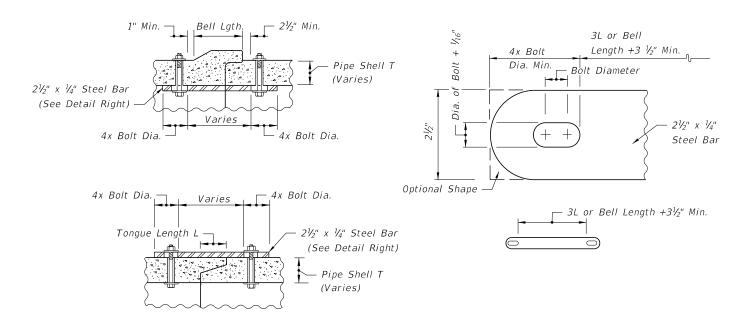

■ Values shown for estimating pipe quantities and are for information only.

TOP VIEW-MULTIPLE PIPE

Note: See Sheets 6 and 7 for details and general notes.

SINGLE AND MULTIPLE ROUND CONCRETE PIPE

LAST REVISION 11/01/17