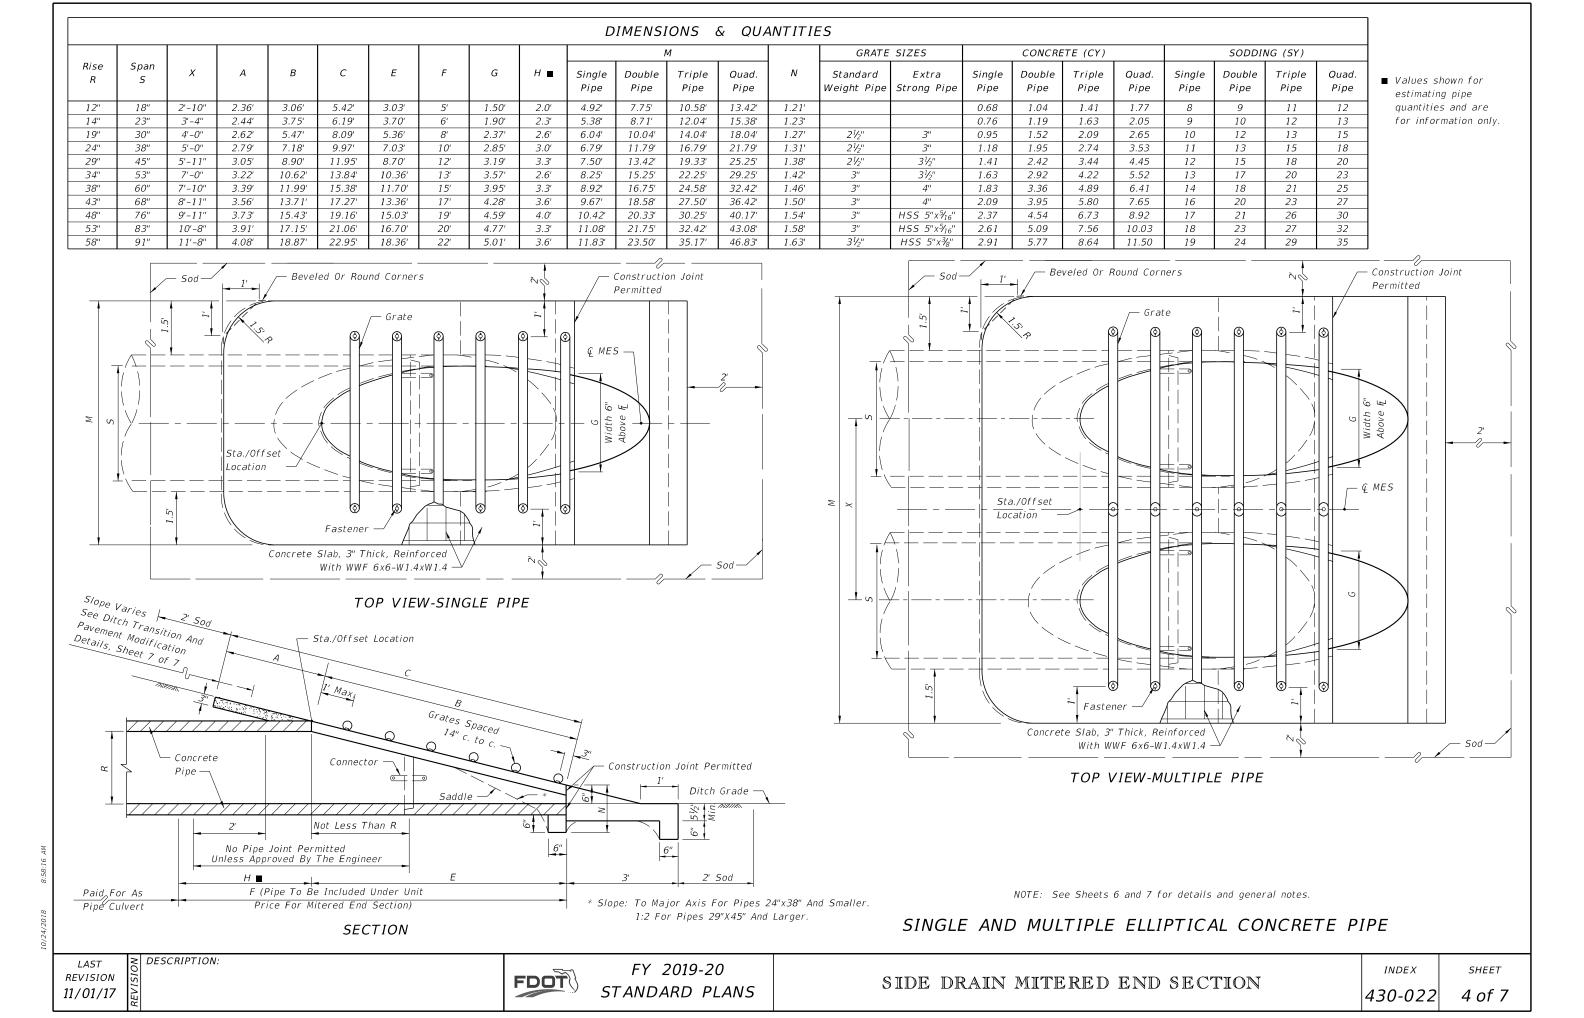

| DIMENSIONS & QUANTITIES |        |       |          |        |          |     |       |            |                |                |                |              |             |                         |                      |                |                |                |              |                |                |                |              |
|-------------------------|--------|-------|----------|--------|----------|-----|-------|------------|----------------|----------------|----------------|--------------|-------------|-------------------------|----------------------|----------------|----------------|----------------|--------------|----------------|----------------|----------------|--------------|
|                         |        |       |          |        |          |     |       |            | М              |                |                |              | GRATE SIZES |                         | CONCRETE (CY)        |                |                |                | SODDING (SY) |                |                |                |              |
| D                       | X      | A     | В        | С      | E        | F   | G     | H <b>■</b> | Single<br>Pipe | Double<br>Pipe | Triple<br>Pipe | Quad<br>Pipe | N           | Standard<br>Weight Pipe | Extra<br>Strong Pipe | Single<br>Pipe | Double<br>Pipe | Triple<br>Pipe | Quad<br>Pipe | Single<br>Pipe | Double<br>Pipe | Triple<br>Pipe | Quad<br>Pipe |
| 15"                     | 2'-7"  | 2.27' | 4.09'    | 6.36'  | 4.03'    | 8'  | 1.22' | 4.0'       | 4.63'          | 7.21'          | 9.79'          | 12.37'       | 1.19'       |                         |                      | 0.76           | 1.16           | 1.54           | 1.94         | 8              | 10             | 11             | 12           |
| 18"                     | 2'-10" | 2.36' | 5.12'    | 7.48'  | 5.03'    | 9'  | 1.41' | 4.0'       | 4.92'          | 7.75'          | 10.58'         | 13.42'       | 1.21'       |                         |                      | 0.85           | 1.28           | 1.71           | 2.17         | 9              | 10             | 12             | 13           |
| 24"                     | 3'-5"  | 2.53' | 7.18' △  | 9.71'  | 7.03' A  | 11' | 1.73' | 4.0'       | 5.50'          | 8.92'          | 12.33'         | 15.75'       | 1.25'       |                         |                      | 1.02           | 1.58           | 2.15           | 2.75         | 10             | 12             | 13             | 15           |
| 30"                     | 4'-3"  | 2.70' | 9.25'    | 11.95' | 9.03'    | 13' | 2.00' | 4.0'       | 6.08'          | 10.33'         | 14.58'         | 18.83'       | 1.29'       | 21/2"                   | 3"                   | 1.23           | 1.98           | 2.74           | 3.50         | 12             | 14             | 15             | 17           |
| 36"                     | 5'-1"  | 2.87' | 11.31' ♦ | 14.18' | 11.03' ♦ | 15' | 2.24' | 4.0'       | 6.67'          | 11.75'         | 16.83'         | 21.92'       | 1.33'       | 21/2"                   | 3"                   | 1.40           | 2.38           | 3.33           | 4.24         | 13             | 15             | 17             | 20           |
| 42"                     | 6'-0"  | 3.05' | 13.37'   | 16.42' | 13.03'   | 17' | 2.45' | 4.0'       | 7.25'          | 13.25'         | 19.25'         | 25.25'       | 1.38'       | 21/2"                   | 31/2"                | 1.60           | 2.83           | 4.04           | 5.26         | 14             | 17             | 19             | 22           |
| 48"                     | 6'-9"  | 3.22' | 15.43'   | 18.65' | 15.03'   | 19' | 2.65' | 4.0'       | 7.83'          | 14.58'         | 21.33'         | 28.08'       | 1.42'       | 21/2"                   | 31/2"                | 1.81           | 3.26           | 4.70           | 6.14         | 15             | 18             | 21             | 24           |
| 54"                     | 7'-8"  | 3.39' | 17.49'   | 20.88' | 17.03'   | 21' | 2.83' | 4.0'       | 8.42'          | 16.08'         | 23.75'         | 31.42'       | 1.46'       | 3"                      | 4"                   | 2.03           | 3.78           | 5.54           | 7.28         | 17             | 20             | 23             | 27           |
| 60"                     | 8'-6"  | 3.56' | 19.55'   | 23.11' | 19.03'   | 23' | 3.00' | 4.0'       | 9.00'          | 17.50'         | 26.00'         | 34.50'       | 1.50'       | 3"                      | 4"                   | 2.28           | 4.36           | 6.43           | 8.50         | 18             | 22             | 25             | 29           |

■ Values shown for estimating pipe quantities and are for information only.

TOP VIEW-MULTIPLE PIPE

Note: See Sheets 6 and 7 for details and general notes.

SINGLE AND MULTIPLE ROUND CONCRETE PIPE

LAST REVISION 11/01/17