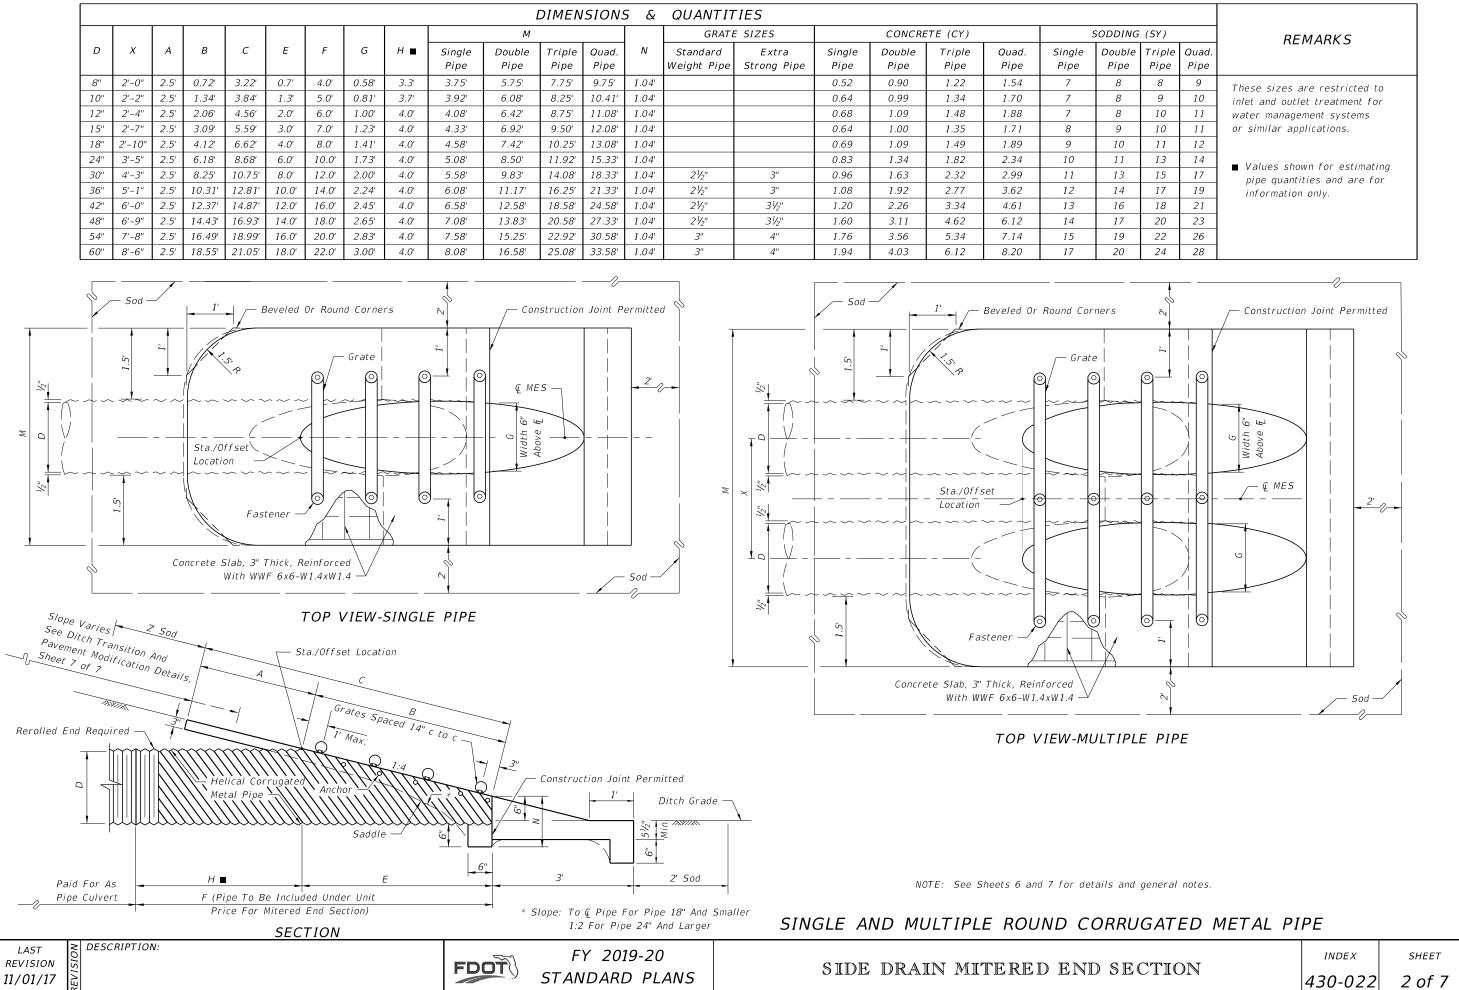

| DIMENSIONS & QUANTITIES |        |       |          |        |          |     |       |            |                |                |                |              |             |                         |                      |                |                |                |              |                |                |                |              |
|-------------------------|--------|-------|----------|--------|----------|-----|-------|------------|----------------|----------------|----------------|--------------|-------------|-------------------------|----------------------|----------------|----------------|----------------|--------------|----------------|----------------|----------------|--------------|
|                         |        |       |          |        |          |     |       |            | М              |                |                |              | GRATE SIZES |                         | CONCRETE (CY)        |                |                |                | SODDING (SY) |                |                |                |              |
| D                       | X      | A     | В        | С      | E        | F   | G     | H <b>■</b> | Single<br>Pipe | Double<br>Pipe | Triple<br>Pipe | Quad<br>Pipe | N           | Standard<br>Weight Pipe | Extra<br>Strong Pipe | Single<br>Pipe | Double<br>Pipe | Triple<br>Pipe | Quad<br>Pipe | Single<br>Pipe | Double<br>Pipe | Triple<br>Pipe | Quad<br>Pipe |
| 15"                     | 2'-7"  | 2.27' | 4.09'    | 6.36'  | 4.03'    | 8'  | 1.22' | 4.0'       | 4.63'          | 7.21'          | 9.79'          | 12.37'       | 1.19'       |                         |                      | 0.76           | 1.16           | 1.54           | 1.94         | 8              | 10             | 11             | 12           |
| 18"                     | 2'-10" | 2.36' | 5.12'    | 7.48'  | 5.03'    | 9'  | 1.41' | 4.0'       | 4.92'          | 7.75'          | 10.58'         | 13.42'       | 1.21'       |                         |                      | 0.85           | 1.28           | 1.71           | 2.17         | 9              | 10             | 12             | 13           |
| 24"                     | 3'-5"  | 2.53' | 7.18' △  | 9.71'  | 7.03' A  | 11' | 1.73' | 4.0'       | 5.50'          | 8.92'          | 12.33'         | 15.75'       | 1.25'       |                         |                      | 1.02           | 1.58           | 2.15           | 2.75         | 10             | 12             | 13             | 15           |
| 30"                     | 4'-3"  | 2.70' | 9.25'    | 11.95' | 9.03'    | 13' | 2.00' | 4.0'       | 6.08'          | 10.33'         | 14.58'         | 18.83'       | 1.29'       | 21/2"                   | 3"                   | 1.23           | 1.98           | 2.74           | 3.50         | 12             | 14             | 15             | 17           |
| 36"                     | 5'-1"  | 2.87' | 11.31' ♦ | 14.18' | 11.03' ♦ | 15' | 2.24' | 4.0'       | 6.67'          | 11.75'         | 16.83'         | 21.92'       | 1.33'       | 21/2"                   | 3"                   | 1.40           | 2.38           | 3.33           | 4.24         | 13             | 15             | 17             | 20           |
| 42"                     | 6'-0"  | 3.05' | 13.37'   | 16.42' | 13.03'   | 17' | 2.45' | 4.0'       | 7.25'          | 13.25'         | 19.25'         | 25.25'       | 1.38'       | 21/2"                   | 31/2"                | 1.60           | 2.83           | 4.04           | 5.26         | 14             | 17             | 19             | 22           |
| 48"                     | 6'-9"  | 3.22' | 15.43'   | 18.65' | 15.03'   | 19' | 2.65' | 4.0'       | 7.83'          | 14.58'         | 21.33'         | 28.08'       | 1.42'       | 21/2"                   | 31/2"                | 1.81           | 3.26           | 4.70           | 6.14         | 15             | 18             | 21             | 24           |
| 54"                     | 7'-8"  | 3.39' | 17.49'   | 20.88' | 17.03'   | 21' | 2.83' | 4.0'       | 8.42'          | 16.08'         | 23.75'         | 31.42'       | 1.46'       | 3"                      | 4"                   | 2.03           | 3.78           | 5.54           | 7.28         | 17             | 20             | 23             | 27           |
| 60"                     | 8'-6"  | 3.56' | 19.55'   | 23.11' | 19.03'   | 23' | 3.00' | 4.0'       | 9.00'          | 17.50'         | 26.00'         | 34.50'       | 1.50'       | 3"                      | 4"                   | 2.28           | 4.36           | 6.43           | 8.50         | 18             | 22             | 25             | 29           |

- $\triangle$  6.42'  $\triangle$  6.25' Dimensions permitted to allow use of 8' standard pipe lengths.
- $\Diamond$  10.40'  $\Diamond$ 10.10' Dimensions permitted to allow use of 12' standard pipe lengths.
- $\triangle \diamondsuit$  Concrete slab shall be deepened to form bridge across crown of pipe. See section below.

■ Values shown for estimating pipe quantities and are for information only.

TOP VIEW-MULTIPLE PIPE

Note: See Sheets 6 and 7 for details and general notes.

SINGLE AND MULTIPLE ROUND CONCRETE PIPE

LAST REVISION 11/01/17