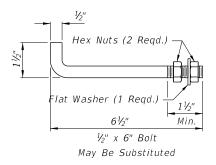

| DIMENSIONS & QUANTITIES |        |       |          |        |          |     |       |            |                |                |                |              |             |                         |                      |                |                |                |              |                |                |                |              |
|-------------------------|--------|-------|----------|--------|----------|-----|-------|------------|----------------|----------------|----------------|--------------|-------------|-------------------------|----------------------|----------------|----------------|----------------|--------------|----------------|----------------|----------------|--------------|
|                         |        |       |          |        |          |     |       |            | М              |                |                |              | GRATE SIZES |                         | CONCRETE (CY)        |                |                |                | SODDING (SY) |                |                |                |              |
| D                       | X      | A     | В        | С      | E        | F   | G     | H <b>■</b> | Single<br>Pipe | Double<br>Pipe | Triple<br>Pipe | Quad<br>Pipe | N           | Standard<br>Weight Pipe | Extra<br>Strong Pipe | Single<br>Pipe | Double<br>Pipe | Triple<br>Pipe | Quad<br>Pipe | Single<br>Pipe | Double<br>Pipe | Triple<br>Pipe | Quad<br>Pipe |
| 15"                     | 2'-7"  | 2.27' | 4.09'    | 6.36'  | 4.03'    | 8'  | 1.22' | 4.0'       | 4.63'          | 7.21'          | 9.79'          | 12.37'       | 1.19'       |                         |                      | 0.76           | 1.16           | 1.54           | 1.94         | 8              | 10             | 11             | 12           |
| 18"                     | 2'-10" | 2.36' | 5.12'    | 7.48'  | 5.03'    | 9'  | 1.41' | 4.0'       | 4.92'          | 7.75'          | 10.58'         | 13.42'       | 1.21'       |                         |                      | 0.85           | 1.28           | 1.71           | 2.17         | 9              | 10             | 12             | 13           |
| 24"                     | 3'-5"  | 2.53' | 7.18' △  | 9.71'  | 7.03' A  | 11' | 1.73' | 4.0'       | 5.50'          | 8.92'          | 12.33'         | 15.75'       | 1.25'       |                         |                      | 1.02           | 1.58           | 2.15           | 2.75         | 10             | 12             | 13             | 15           |
| 30"                     | 4'-3"  | 2.70' | 9.25'    | 11.95' | 9.03'    | 13' | 2.00' | 4.0'       | 6.08'          | 10.33'         | 14.58'         | 18.83'       | 1.29'       | 21/2"                   | 3"                   | 1.23           | 1.98           | 2.74           | 3.50         | 12             | 14             | 15             | 17           |
| 36"                     | 5'-1"  | 2.87' | 11.31' ♦ | 14.18' | 11.03' ♦ | 15' | 2.24' | 4.0'       | 6.67'          | 11.75'         | 16.83'         | 21.92'       | 1.33'       | 21/2"                   | 3"                   | 1.40           | 2.38           | 3.33           | 4.24         | 13             | 15             | 17             | 20           |
| 42"                     | 6'-0"  | 3.05' | 13.37'   | 16.42' | 13.03'   | 17' | 2.45' | 4.0'       | 7.25'          | 13.25'         | 19.25'         | 25.25'       | 1.38'       | 21/2"                   | 31/2"                | 1.60           | 2.83           | 4.04           | 5.26         | 14             | 17             | 19             | 22           |
| 48"                     | 6'-9"  | 3.22' | 15.43'   | 18.65' | 15.03'   | 19' | 2.65' | 4.0'       | 7.83'          | 14.58'         | 21.33'         | 28.08'       | 1.42'       | 21/2"                   | 31/2"                | 1.81           | 3.26           | 4.70           | 6.14         | 15             | 18             | 21             | 24           |
| 54"                     | 7'-8"  | 3.39' | 17.49'   | 20.88' | 17.03'   | 21' | 2.83' | 4.0'       | 8.42'          | 16.08'         | 23.75'         | 31.42'       | 1.46'       | 3"                      | 4"                   | 2.03           | 3.78           | 5.54           | 7.28         | 17             | 20             | 23             | 27           |
| 60"                     | 8'-6"  | 3.56' | 19.55'   | 23.11' | 19.03'   | 23' | 3.00' | 4.0'       | 9.00'          | 17.50'         | 26.00'         | 34.50'       | 1.50'       | 3"                      | 4"                   | 2.28           | 4.36           | 6.43           | 8.50         | 18             | 22             | 25             | 29           |

- $\triangle$  6.42'  $\triangle$  6.25' Dimensions permitted to allow use of 8' standard pipe lengths.
- $\Diamond$  10.40'  $\Diamond$ 10.10' Dimensions permitted to allow use of 12' standard pipe lengths.
- $\triangle \diamondsuit$  Concrete slab shall be deepened to form bridge across crown of pipe. See section below.

■ Values shown for estimating pipe quantities and are for information only.

TOP VIEW-MULTIPLE PIPE

Note: See Sheets 6 and 7 for details and general notes.

SINGLE AND MULTIPLE ROUND CONCRETE PIPE

LAST REVISION 11/01/17