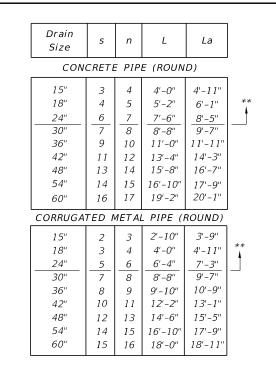

4.36           | 6.43           | 8.50         | 18             | 22             | 25             | 29           |

- $\triangle$  6.42'  $\triangle$  6.25' Dimensions permitted to allow use of 8' standard pipe lengths.
- $\Diamond$  10.40'  $\Diamond$ 10.10' Dimensions permitted to allow use of 12' standard pipe lengths.
- $\triangle \diamondsuit$  Concrete slab shall be deepened to form bridge across crown of pipe. See section below.



■ Values shown for estimating pipe quantities and are for information only.



TOP VIEW-MULTIPLE PIPE

Note: See Sheets 6 and 7 for details and general notes.

SINGLE AND MULTIPLE ROUND CONCRETE PIPE

LAST REVISION 11/01/17

DESCRIPTION:

FDOT

**SECTION** 

FY 2019-20 STANDARD PLANS

1:2 For Pipes 24" And Larger.

INDEX 430-022

sнеет **1 of 7** 









| Drain<br>Size            | s                                                                                                                                                               | n                                                                                                                                                                                                                                                                                                                                                                                                                                                                                                                                                            | L