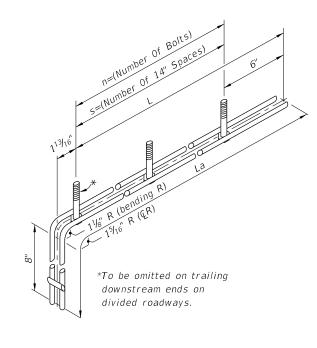

| DIMENSIONS & QUANTITIES |        |       |          |        |          |     |       |            |                |                |                |              |             |                         |                      |                |                |                |              |                |                |                |              |
|-------------------------|--------|-------|----------|--------|----------|-----|-------|------------|----------------|----------------|----------------|--------------|-------------|-------------------------|----------------------|----------------|----------------|----------------|--------------|----------------|----------------|----------------|--------------|
|                         |        |       |          |        |          |     |       |            | М              |                |                |              | GRATE SIZES |                         | CONCRETE (CY)        |                |                |                | SODDING (SY) |                |                |                |              |
| D                       | X      | A     | В        | С      | E        | F   | G     | H <b>■</b> | Single<br>Pipe | Double<br>Pipe | Triple<br>Pipe | Quad<br>Pipe | N           | Standard<br>Weight Pipe | Extra<br>Strong Pipe | Single<br>Pipe | Double<br>Pipe | Triple<br>Pipe | Quad<br>Pipe | Single<br>Pipe | Double<br>Pipe | Triple<br>Pipe | Quad<br>Pipe |
| 15"                     | 2'-7"  | 2.27' | 4.09'    | 6.36'  | 4.03'    | 8'  | 1.22' | 4.0'       | 4.63'          | 7.21'          | 9.79'          | 12.37'       | 1.19'       |                         |                      | 0.76           | 1.16           | 1.54           | 1.94         | 8              | 10             | 11             | 12           |
| 18"                     | 2'-10" | 2.36' | 5.12'    | 7.48'  | 5.03'    | 9'  | 1.41' | 4.0'       | 4.92'          | 7.75'          | 10.58'         | 13.42'       | 1.21'       |                         |                      | 0.85           | 1.28           | 1.71           | 2.17         | 9              | 10             | 12             | 13           |
| 24"                     | 3'-5"  | 2.53' | 7.18' △  | 9.71'  | 7.03' A  | 11' | 1.73' | 4.0'       | 5.50'          | 8.92'          | 12.33'         | 15.75'       | 1.25'       |                         |                      | 1.02           | 1.58           | 2.15           | 2.75         | 10             | 12             | 13             | 15           |
| 30"                     | 4'-3"  | 2.70' | 9.25'    | 11.95' | 9.03'    | 13' | 2.00' | 4.0'       | 6.08'          | 10.33'         | 14.58'         | 18.83'       | 1.29'       | 21/2"                   | 3"                   | 1.23           | 1.98           | 2.74           | 3.50         | 12             | 14             | 15             | 17           |
| 36"                     | 5'-1"  | 2.87' | 11.31' ♦ | 14.18' | 11.03' ♦ | 15' | 2.24' | 4.0'       | 6.67'          | 11.75'         | 16.83'         | 21.92'       | 1.33'       | 21/2"                   | 3"                   | 1.40           | 2.38           | 3.33           | 4.24         | 13             | 15             | 17             | 20           |
| 42"                     | 6'-0"  | 3.05' | 13.37'   | 16.42' | 13.03'   | 17' | 2.45' | 4.0'       | 7.25'          | 13.25'         | 19.25'         | 25.25'       | 1.38'       | 21/2"                   | 31/2"                | 1.60           | 2.83           | 4.04           | 5.26         | 14             | 17             | 19             | 22           |
| 48"                     | 6'-9"  | 3.22' | 15.43'   | 18.65' | 15.03'   | 19' | 2.65' | 4.0'       | 7.83'          | 14.58'         | 21.33'         | 28.08'       | 1.42'       | 21/2"                   | 31/2"                | 1.81           | 3.26           | 4.70           | 6.14         | 15             | 18             | 21             | 24           |
| 54"                     | 7'-8"  | 3.39' | 17.49'   | 20.88' | 17.03'   | 21' | 2.83' | 4.0'       | 8.42'          | 16.08'         | 23.75'         | 31.42'       | 1.46'       | 3"                      | 4"                   | 2.03           | 3.78           | 5.54           | 7.28         | 17             | 20             | 23             | 27           |
| 60"                     | 8'-6"  | 3.56' | 19.55'   | 23.11' | 19.03'   | 23' | 3.00' | 4.0'       | 9.00'          | 17.50'         | 26.00'         | 34.50'       | 1.50'       | 3"                      | 4"                   | 2.28           | 4.36           | 6.43           | 8.50         | 18             | 22             | 25             | 29           |

- $\triangle$  6.42'  $\triangle$  6.25' Dimensions permitted to allow use of 8' standard pipe lengths.
- $\Diamond$  10.40'  $\Diamond$ 10.10' Dimensions permitted to allow use of 12' standard pipe lengths.
- $\triangle \diamondsuit$  Concrete slab shall be deepened to form bridge across crown of pipe. See section below.

■ Values shown for estimating pipe quantities and are for information only.

TOP VIEW-MULTIPLE PIPE

Note: See Sheets 6 and 7 for details and general notes.

SINGLE AND MULTIPLE ROUND CONCRETE PIPE

LAST REVISION 11/01/17