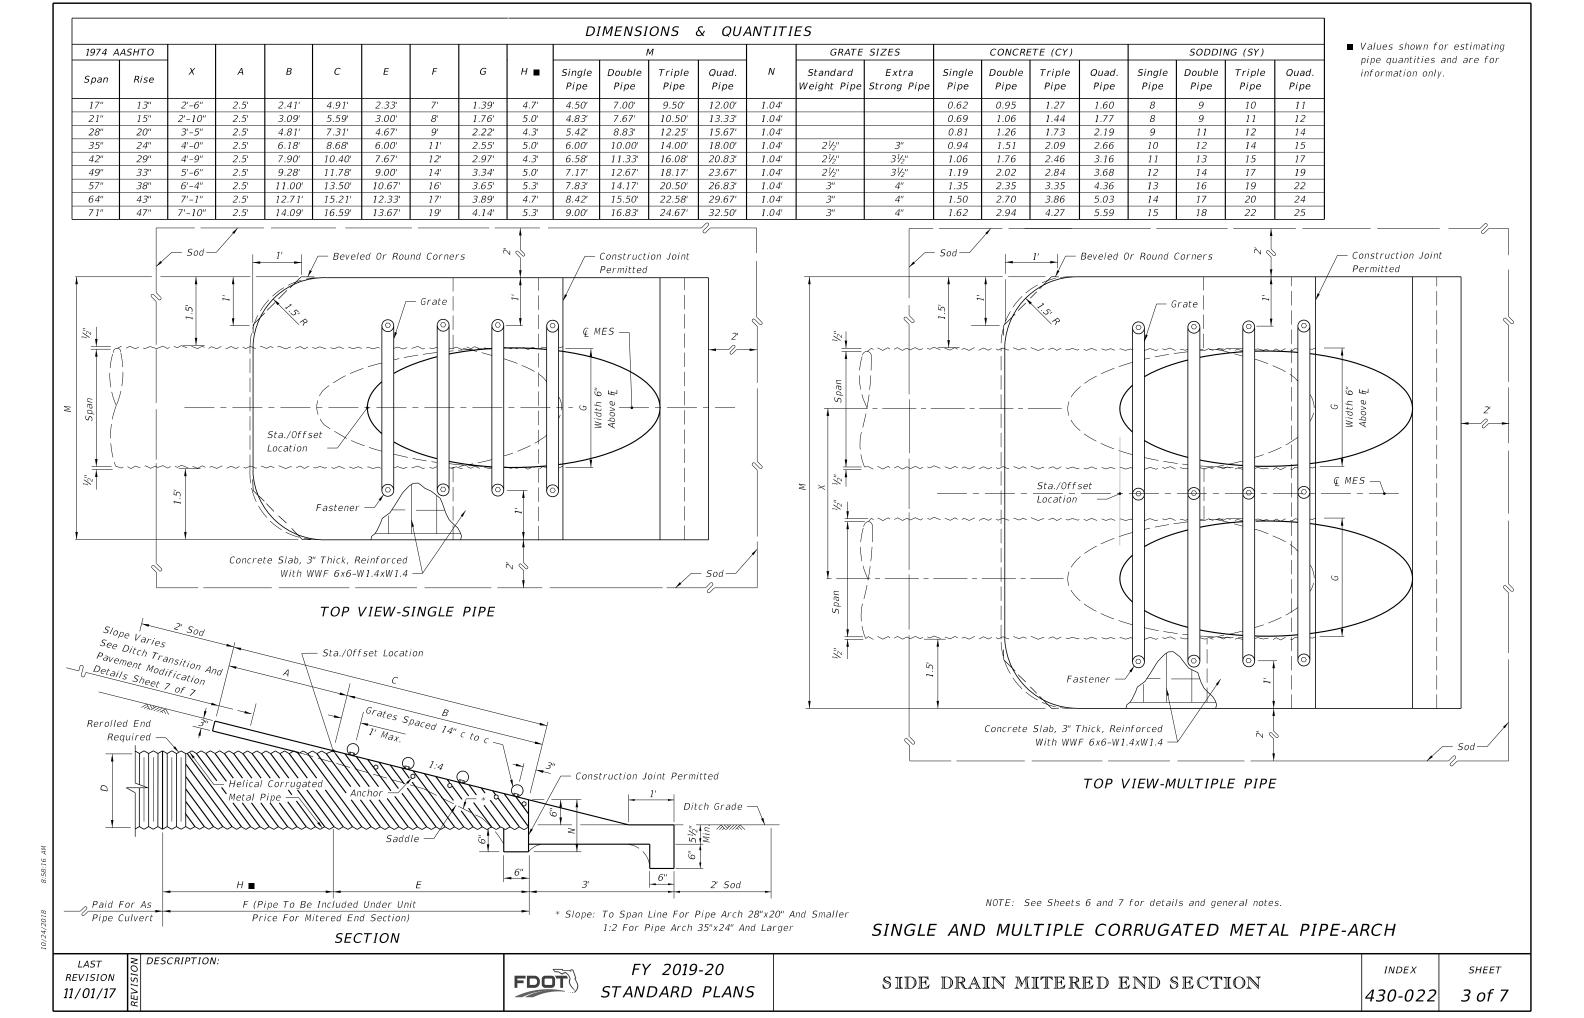

| DIMENSIONS & QUANTITIES |        |       |          |        |          |     |       |            |                |                |                |              |             |                         |                      |                |                |                |              |                |                |                |              |
|-------------------------|--------|-------|----------|--------|----------|-----|-------|------------|----------------|----------------|----------------|--------------|-------------|-------------------------|----------------------|----------------|----------------|----------------|--------------|----------------|----------------|----------------|--------------|
|                         |        |       |          |        |          |     |       |            | М              |                |                |              | GRATE SIZES |                         | CONCRETE (CY)        |                |                |                | SODDING (SY) |                |                |                |              |
| D                       | X      | A     | В        | С      | E        | F   | G     | H <b>■</b> | Single<br>Pipe | Double<br>Pipe | Triple<br>Pipe | Quad<br>Pipe | N           | Standard<br>Weight Pipe | Extra<br>Strong Pipe | Single<br>Pipe | Double<br>Pipe | Triple<br>Pipe | Quad<br>Pipe | Single<br>Pipe | Double<br>Pipe | Triple<br>Pipe | Quad<br>Pipe |
| 15"                     | 2'-7"  | 2.27' | 4.09'    | 6.36'  | 4.03'    | 8'  | 1.22' | 4.0'       | 4.63'          | 7.21'          | 9.79'          | 12.37'       | 1.19'       |                         |                      | 0.76           | 1.16           | 1.54           | 1.94         | 8              | 10             | 11             | 12           |
| 18"                     | 2'-10" | 2.36' | 5.12'    | 7.48'  | 5.03'    | 9'  | 1.41' | 4.0'       | 4.92'          | 7.75'          | 10.58'         | 13.42'       | 1.21'       |                         |                      | 0.85           | 1.28           | 1.71           | 2.17         | 9              | 10             | 12             | 13           |
| 24"                     | 3'-5"  | 2.53' | 7.18' △  | 9.71'  | 7.03' A  | 11' | 1.73' | 4.0'       | 5.50'          | 8.92'          | 12.33'         | 15.75'       | 1.25'       |                         |                      | 1.02           | 1.58           | 2.15           | 2.75         | 10             | 12             | 13             | 15           |
| 30"                     | 4'-3"  | 2.70' | 9.25'    | 11.95' | 9.03'    | 13' | 2.00' | 4.0'       | 6.08'          | 10.33'         | 14.58'         | 18.83'       | 1.29'       | 21/2"                   | 3"                   | 1.23           | 1.98           | 2.74           | 3.50         | 12             | 14             | 15             | 17           |
| 36"                     | 5'-1"  | 2.87' | 11.31' ♦ | 14.18' | 11.03' ♦ | 15' | 2.24' | 4.0'       | 6.67'          | 11.75'         | 16.83'         | 21.92'       | 1.33'       | 21/2"                   | 3"                   | 1.40           | 2.38           | 3.33           | 4.24         | 13             | 15             | 17             | 20           |
| 42"                     | 6'-0"  | 3.05' | 13.37'   | 16.42' | 13.03'   | 17' | 2.45' | 4.0'       | 7.25'          | 13.25'         | 19.25'         | 25.25'       | 1.38'       | 21/2"                   | 31/2"                | 1.60           | 2.83           | 4.04           | 5.26         | 14             | 17             | 19             | 22           |
| 48"                     | 6'-9"  | 3.22' | 15.43'   | 18.65' | 15.03'   | 19' | 2.65' | 4.0'       | 7.83'          | 14.58'         | 21.33'         | 28.08'       | 1.42'       | 21/2"                   | 31/2"                | 1.81           | 3.26           | 4.70           | 6.14         | 15             | 18             | 21             | 24           |
| 54"                     | 7'-8"  | 3.39' | 17.49'   | 20.88' | 17.03'   | 21' | 2.83' | 4.0'       | 8.42'          | 16.08'         | 23.75'         | 31.42'       | 1.46'       | 3"                      | 4"                   | 2.03           | 3.78           | 5.54           | 7.28         | 17             | 20             | 23             | 27           |
| 60"                     | 8'-6"  | 3.56' | 19.55'   | 23.11' | 19.03'   | 23' | 3.00' | 4.0'       | 9.00'          | 17.50'         | 26.00'         | 34.50'       | 1.50'       | 3"                      | 4"                   | 2.28           | 4.36           | 6.43           | 8.50         | 18             | 22             | 25             | 29           |

- $\triangle$  6.42'  $\triangle$  6.25' Dimensions permitted to allow use of 8' standard pipe lengths.
- $\Diamond$  10.40'  $\Diamond$ 10.10' Dimensions permitted to allow use of 12' standard pipe lengths.
- $\triangle \diamondsuit$  Concrete slab shall be deepened to form bridge across crown of pipe. See section below.

■ Values shown for estimating pipe quantities and are for information only.

TOP VIEW-MULTIPLE PIPE

Note: See Sheets 6 and 7 for details and general notes.

SINGLE AND MULTIPLE ROUND CONCRETE PIPE

LAST REVISION 11/01/17