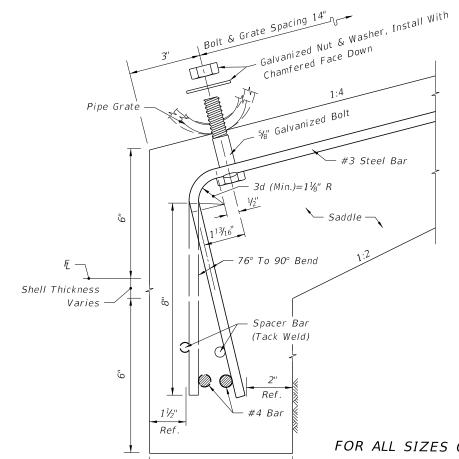

| DIMENSIONS & QUANTITIES |        |       |          |        |          |     |       |            |                |                |                |              |             |                         |                      |                |                |                |              |                |                |                |              |
|-------------------------|--------|-------|----------|--------|----------|-----|-------|------------|----------------|----------------|----------------|--------------|-------------|-------------------------|----------------------|----------------|----------------|----------------|--------------|----------------|----------------|----------------|--------------|
|                         |        |       |          |        |          |     |       |            | М              |                |                |              | GRATE SIZES |                         | CONCRETE (CY)        |                |                |                | SODDING (SY) |                |                |                |              |
| D                       | X      | A     | В        | С      | E        | F   | G     | H <b>■</b> | Single<br>Pipe | Double<br>Pipe | Triple<br>Pipe | Quad<br>Pipe | N           | Standard<br>Weight Pipe | Extra<br>Strong Pipe | Single<br>Pipe | Double<br>Pipe | Triple<br>Pipe | Quad<br>Pipe | Single<br>Pipe | Double<br>Pipe | Triple<br>Pipe | Quad<br>Pipe |
| 15"                     | 2'-7"  | 2.27' | 4.09'    | 6.36'  | 4.03'    | 8'  | 1.22' | 4.0'       | 4.63'          | 7.21'          | 9.79'          | 12.37'       | 1.19'       |                         |                      | 0.76           | 1.16           | 1.54           | 1.94         | 8              | 10             | 11             | 12           |
| 18"                     | 2'-10" | 2.36' | 5.12'    | 7.48'  | 5.03'    | 9'  | 1.41' | 4.0'       | 4.92'          | 7.75'          | 10.58'         | 13.42'       | 1.21'       |                         |                      | 0.85           | 1.28           | 1.71           | 2.17         | 9              | 10             | 12             | 13           |
| 24"                     | 3'-5"  | 2.53' | 7.18' △  | 9.71'  | 7.03' A  | 11' | 1.73' | 4.0'       | 5.50'          | 8.92'          | 12.33'         | 15.75'       | 1.25'       |                         |                      | 1.02           | 1.58           | 2.15           | 2.75         | 10             | 12             | 13             | 15           |
| 30"                     | 4'-3"  | 2.70' | 9.25'    | 11.95' | 9.03'    | 13' | 2.00' | 4.0'       | 6.08'          | 10.33'         | 14.58'         | 18.83'       | 1.29'       | 21/2"                   | 3"                   | 1.23           | 1.98           | 2.74           | 3.50         | 12             | 14             | 15             | 17           |
| 36"                     | 5'-1"  | 2.87' | 11.31' ♦ | 14.18' | 11.03' ♦ | 15' | 2.24' | 4.0'       | 6.67'          | 11.75'         | 16.83'         | 21.92'       | 1.33'       | 21/2"                   | 3"                   | 1.40           | 2.38           | 3.33           | 4.24         | 13             | 15             | 17             | 20           |
| 42"                     | 6'-0"  | 3.05' | 13.37'   | 16.42' | 13.03'   | 17' | 2.45' | 4.0'       | 7.25'          | 13.25'         | 19.25'         | 25.25'       | 1.38'       | 21/2"                   | 31/2"                | 1.60           | 2.83           | 4.04           | 5.26         | 14             | 17             | 19             | 22           |
| 48"                     | 6'-9"  | 3.22' | 15.43'   | 18.65' | 15.03'   | 19' | 2.65' | 4.0'       | 7.83'          | 14.58'         | 21.33'         | 28.08'       | 1.42'       | 21/2"                   | 31/2"                | 1.81           | 3.26           | 4.70           | 6.14         | 15             | 18             | 21             | 24           |
| 54"                     | 7'-8"  | 3.39' | 17.49'   | 20.88' | 17.03'   | 21' | 2.83' | 4.0'       | 8.42'          | 16.08'         | 23.75'         | 31.42'       | 1.46'       | 3"                      | 4"                   | 2.03           | 3.78           | 5.54           | 7.28         | 17             | 20             | 23             | 27           |
| 60"                     | 8'-6"  | 3.56' | 19.55'   | 23.11' | 19.03'   | 23' | 3.00' | 4.0'       | 9.00'          | 17.50'         | 26.00'         | 34.50'       | 1.50'       | 3"                      | 4"                   | 2.28           | 4.36           | 6.43           | 8.50         | 18             | 22             | 25             | 29           |

- $\triangle$  6.42'  $\triangle$  6.25' Dimensions permitted to allow use of 8' standard pipe lengths.
- $\Diamond$  10.40'  $\Diamond$ 10.10' Dimensions permitted to allow use of 12' standard pipe lengths.
- $\triangle \diamondsuit$  Concrete slab shall be deepened to form bridge across crown of pipe. See section below.

■ Values shown for estimating pipe quantities and are for information only.

TOP VIEW-MULTIPLE PIPE

Note: See Sheets 6 and 7 for details and general notes.

SINGLE AND MULTIPLE ROUND CONCRETE PIPE

LAST REVISION 11/01/17