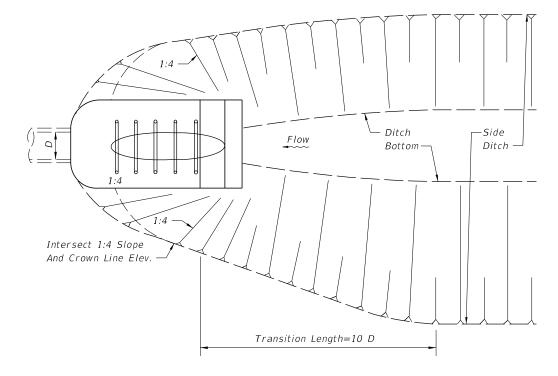

Place the anchors in the outside crest of corrugation.

Flat washer to be placed on inside wall of pipe.

Holes in the mitered end pipe are to be drilled or punched; burning not permitted.

### ANCHOR DETAIL



# FOR SINGLE & MULTIPLE DRAIN PIPE GRATE DETAIL

See General Notes, Sheet 7.



All bars, bolts, nuts and washers are to be galvanized steel. Bolt diameters shall be  $\frac{3}{8}$ " for 15" to 36" pipe and  $\frac{5}{8}$ " for 42" to 60" pipe. Two connectors required per joint, located 60° right and left of bottom center of pipe. Bolt holes in pipe shell are to be drilled.

CONCRETE PIPE CONNECTOR DETAIL

# DETAILS FOR CONCRETE & CORRUGATED METAL PIPE

**REVISION** 11/01/17

DESCRIPTION:

FDOT

FY 2019-20 STANDARD PLANS

SIDE DRAIN MITERED END SECTION

INDEX 430-022

SHEET 6 of 7



# PLAN DITCH TRANSITION

PERMISSIBLE PAVEMENT MODIFICATION



#### GENERAL NOTES

- 1. Unless otherwise designated in the plans, concrete pipe mitered end sections may be used with any type of side drain pipe; corrugated steel pipe mitered end sections may be used with any type of side drain pipe except aluminum pipe; and, corrugated aluminum mitered end sections may be used with any type of side drain pipe except steel pipe. When bituminous coated metal pipe is specified for side drain pipe, construct the mitered end sections with like pipe or concrete pipe. When the mitered end section pipe is dissimilar to the side drain pipe, construct a concrete jacket in accordance with Index 430-001.
- 2. Use either corrugated metal or concrete mitered end sections for corrugated polyethylene pipe