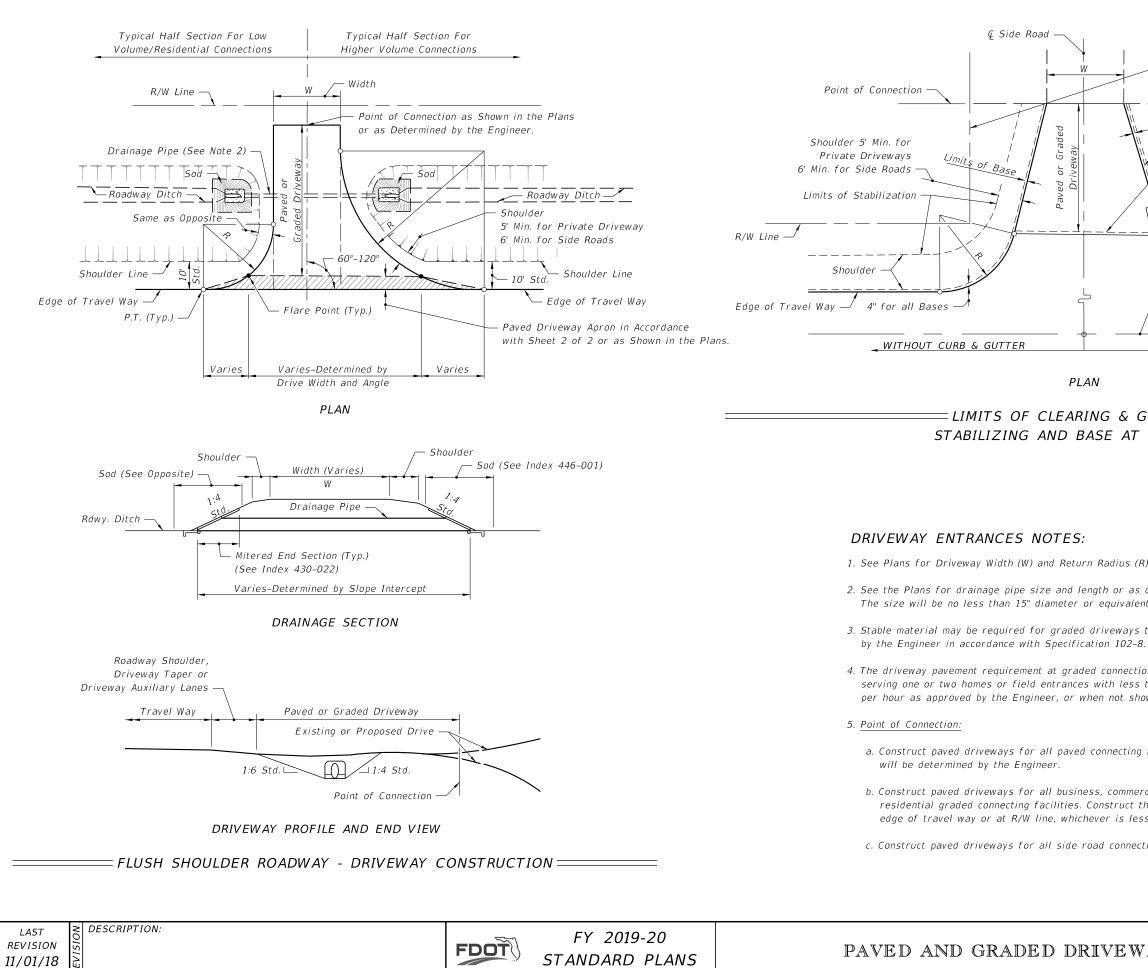

| Limits of C                                                                          | learing and Gru                                         | bbing                 |
|--------------------------------------------------------------------------------------|---------------------------------------------------------|-----------------------|
| 10" All Other B                                                                      | se to Edge of P<br>Bases 4" Outside<br>To Apron of Curt | Edge of Pavt.         |
| 3' Transitio                                                                         | on                                                      |                       |
|                                                                                      | R/W                                                     | Line<br>Stabilization |
| Ç Project P.T. (Typ.)                                                                | Edge of T                                               | ravel Way             |
| WITH CURB & GUTTER                                                                   |                                                         |                       |
|                                                                                      |                                                         |                       |
|                                                                                      |                                                         |                       |
| ).                                                                                   |                                                         |                       |
| letermined by the Engineer.<br>                                                      |                                                         |                       |
| o private property as directed                                                       | d                                                       |                       |
| ns may be waived for connecti<br>than 20 trips per day, or 5 tri<br>wn in the Plans. |                                                         |                       |
| facilities. The connecting poir                                                      | nt                                                      |                       |
| cial, industrial or high volume<br>ne connecting point 30'-0' from<br>5.             |                                                         |                       |
| ions. The R/W is the connecti                                                        | ng point.                                               |                       |
|                                                                                      |                                                         |                       |
|                                                                                      | INDEX                                                   | SHEET                 |
| AYS                                                                                  | 330-001                                                 | 1 of 2                |