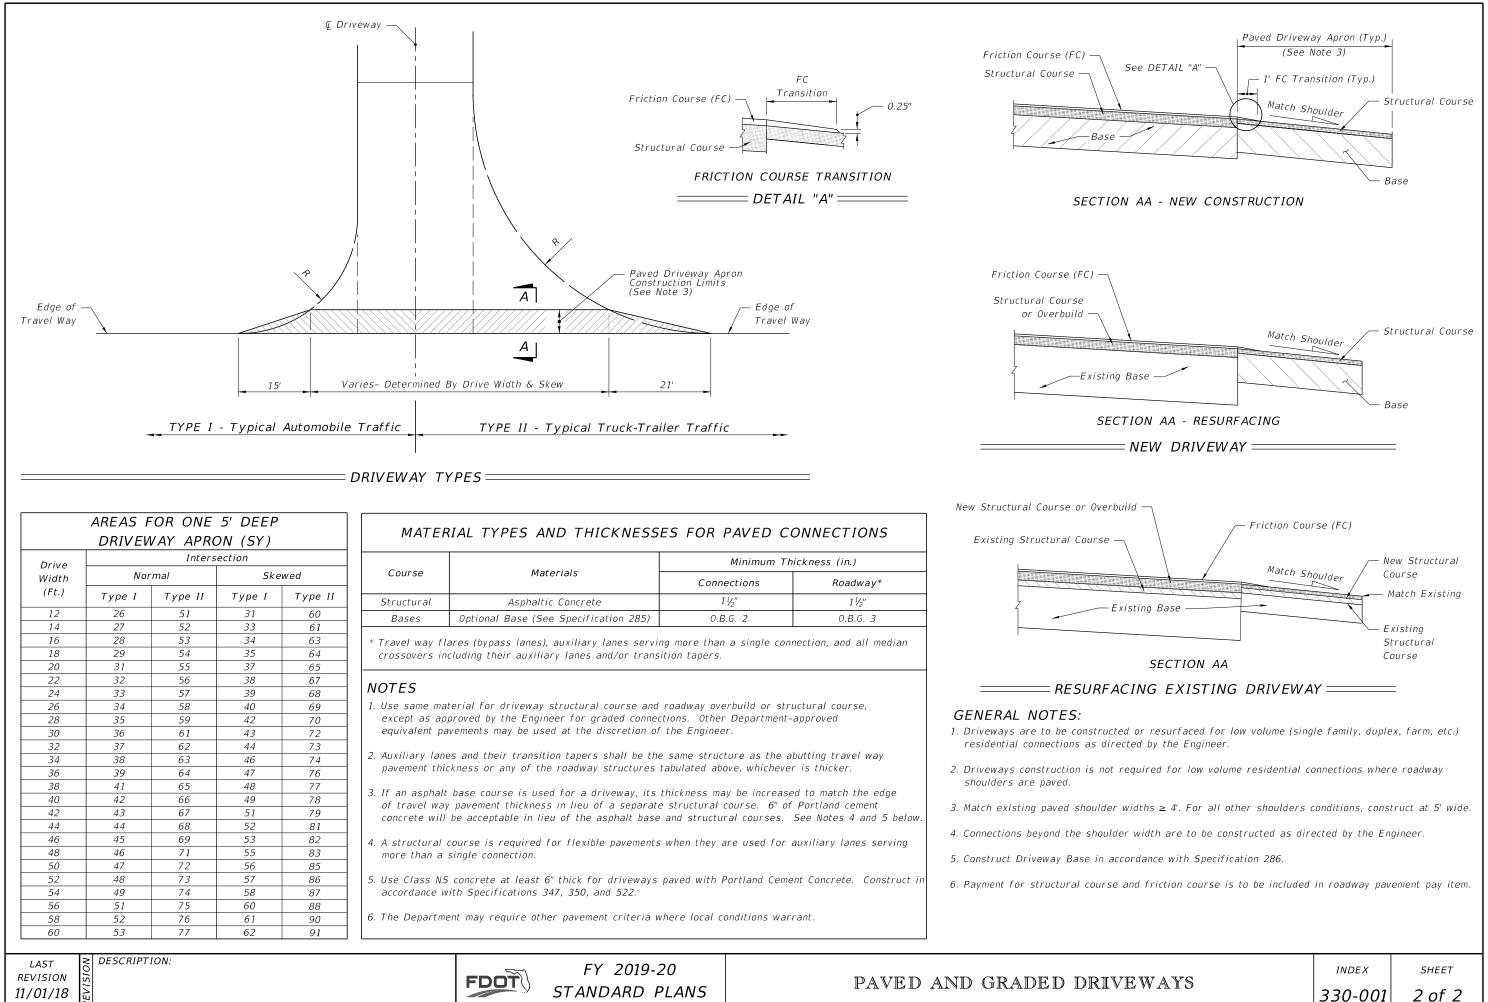

| Limits of C                                                                          | learing and Gru                                         | bbing                 |
|--------------------------------------------------------------------------------------|---------------------------------------------------------|-----------------------|
| 10" All Other B                                                                      | se to Edge of P<br>Bases 4" Outside<br>To Apron of Curt | Edge of Pavt.         |
| 3' Transitio                                                                         | on                                                      |                       |
|                                                                                      | R/W                                                     | Line<br>Stabilization |
| Ç Project P.T. (Typ.)                                                                | Edge of T                                               | ravel Way             |
| WITH CURB & GUTTER                                                                   |                                                         |                       |
|                                                                                      |                                                         |                       |
|                                                                                      |                                                         |                       |
| ).                                                                                   |                                                         |                       |
| letermined by the Engineer.<br>                                                      |                                                         |                       |
| o private property as directed                                                       | d                                                       |                       |
| ns may be waived for connecti<br>than 20 trips per day, or 5 tri<br>wn in the Plans. |                                                         |                       |
| facilities. The connecting poir                                                      | nt                                                      |                       |
| cial, industrial or high volume<br>ne connecting point 30'-0' from<br>5.             |                                                         |                       |
| ions. The R/W is the connecti                                                        | ng point.                                               |                       |
|                                                                                      |                                                         |                       |
|                                                                                      | INDEX                                                   | SHEET                 |
| AYS                                                                                  | 330-001                                                 | 1 of 2                |