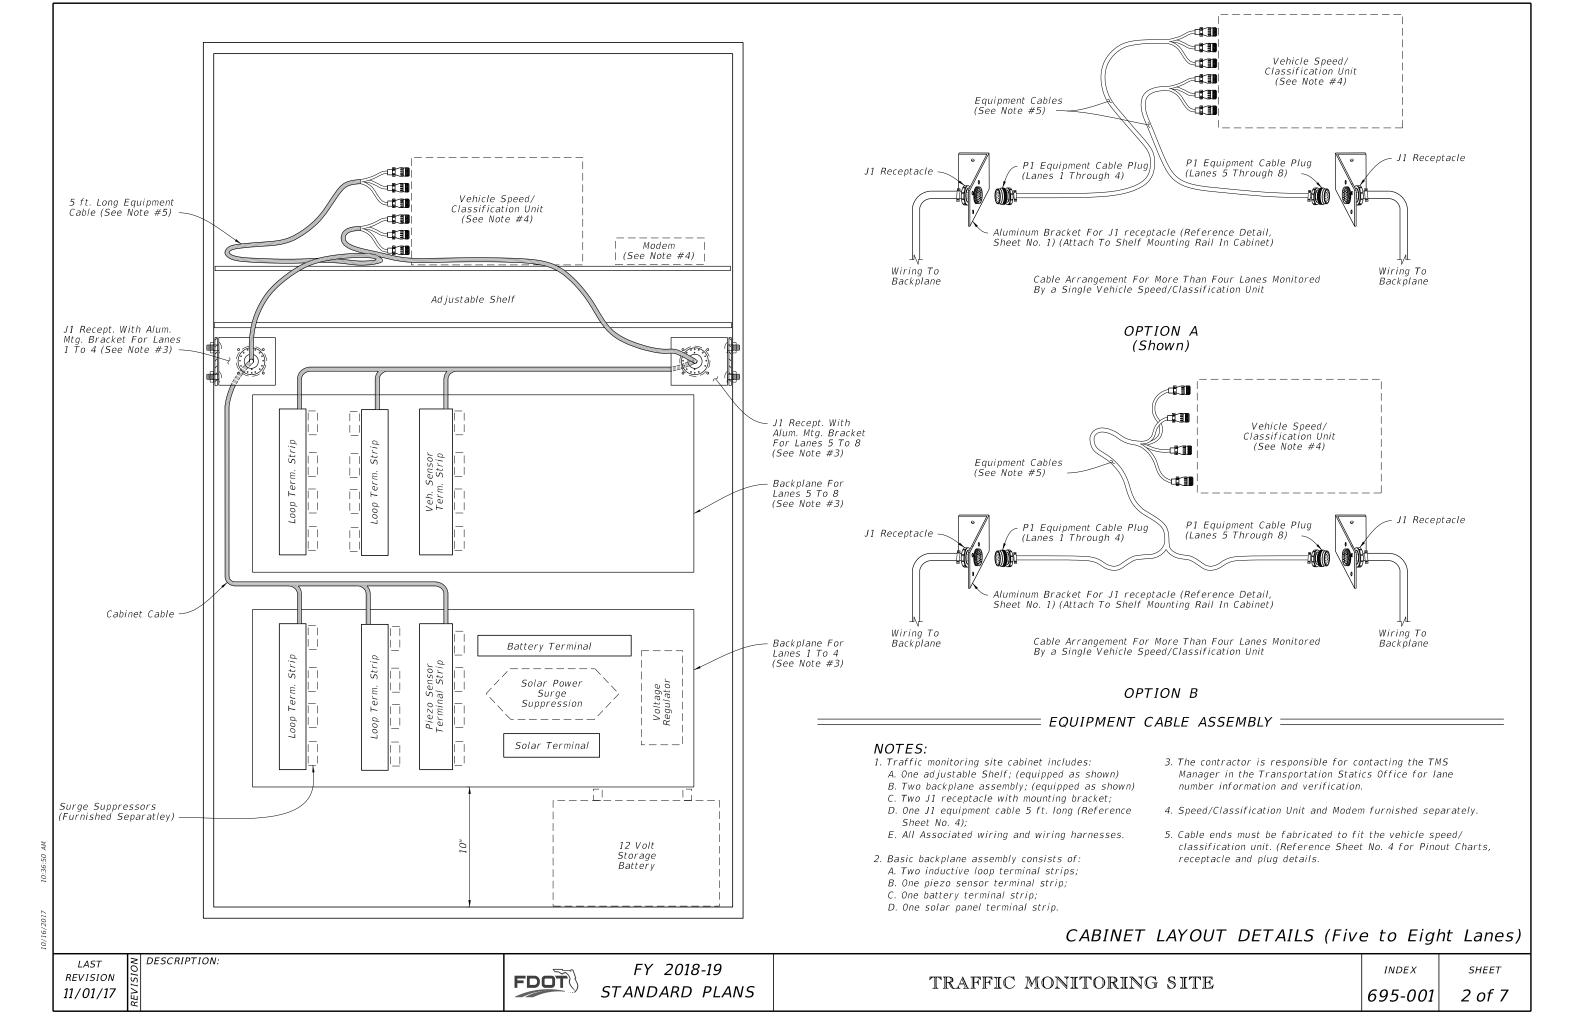

REVISION 11/01/17

| Cabinet<br>Cable |  |
|------------------|--|
|                  |  |

|   | J1 RECEPTACLE PINOUT       |
|---|----------------------------|
|   | 26 Recessed Male Pins      |
| А | Loop 1a (5a) yellow        |
| В | Loop 1a (5a) purple        |
| С | Loop 1b (5b) gray          |
| D | Loop 1b (5b) pink          |
| Е | Loop 2a (6a) brown         |
| F | Loop 2a (6a) blue          |
| G | Loop 2b (6b) orange        |
| Н | Loop 2b (6b) tan           |
| J | Loop 3a (7a) white         |
| К | Loop 3a (7a) green         |
| L | Loop 3b (7b) red           |
| М | Loop 3b (7b) black         |
| Ν | Gnd                        |
| Ρ | Loop 4a (8a) w/yellow      |
| R | Loop 4a (8a) w/purple      |
| S | Loop 4b (8b) w/gray        |
| Т | Loop 4b (8b) w/brown       |
| U | Piezo 1 (5) (+) w/blue     |
| V | Piezo 1 (5) sh w/orange    |
| W | Piezo 2 (6) (+) w/green    |
| Х | Piezo 2 (6) sh w/red       |
| Y | Piezo 3 (7) (+) w/black    |
| Ζ | Piezo 3 (7) sh w/red/blk   |
| а | Piezo 4 (8) (+) red/ green |
| b | Piezo 4 (8) sh red/yellow  |
| d | Gnd red/black              |

| J1 EQUIPMENT CABLE PLUG |                 |                           |  |  |
|-------------------------|-----------------|---------------------------|--|--|
| 26 Female Pin Slots     |                 |                           |  |  |
| А                       | Loop 1a (5a)    |                           |  |  |
| В                       | Loop 1a (5a)    |                           |  |  |
| С                       | Loop 1b (5b)    | Ŧ                         |  |  |
| D                       | Loop 1b (5b)    | To<br>Uni                 |  |  |
| Е                       | Loop 2a (6a)    | Connect To<br>ctronics U  |  |  |
| F                       | Loop 2a (6a)    | Conr<br>ectro             |  |  |
| G                       | Loop 2b (6b)    | Εle                       |  |  |
| Н                       | Loop 2b (6b)    |                           |  |  |
| Ν                       | Gnd             |                           |  |  |
| J                       | Loop 3a (7a)    |                           |  |  |
| К                       | Loop 3b (7b)    |                           |  |  |
| L                       | Loop 3b (7b)    | Ŧ                         |  |  |
| М                       | Loop 3b (7b)    | To<br>Uni                 |  |  |
| Ρ                       | Loop 4a (8a)    | Connect To<br>ectronics U |  |  |
| R                       | Loop 4a (8a)    | Conr<br>ectro             |  |  |
| S                       | Loop 4b (8b)    | Εle                       |  |  |
| Т                       | Loop 4b (8b)    |                           |  |  |
| d                       | Gnd             |                           |  |  |
| U                       | Piezo 1 (5) (+) |                           |  |  |
| V                       | Piezo 1 sh      |                           |  |  |
| W                       | Piezo 2 (6) (+) | nit                       |  |  |
| Х                       | Piezo 2 sh      | it To<br>cs U             |  |  |
| Y                       | Piezo 3 (7) (+) | Connect To<br>ctronics U  |  |  |
| Ζ                       | Piezo 3 sh      | Co<br>Elect               |  |  |
| а                       | Piezo 4 (8) (+) | F                         |  |  |
| b                       | Piezo 4 sh      |                           |  |  |