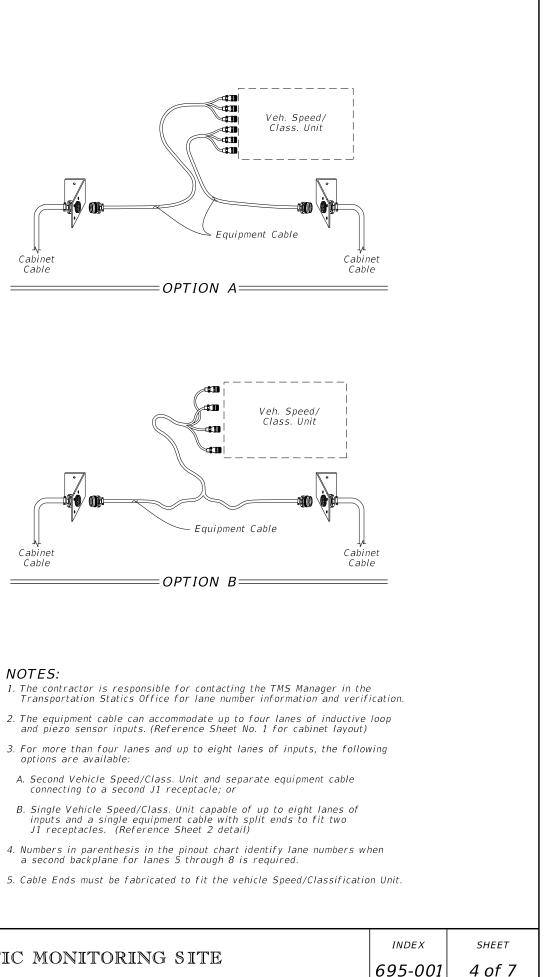

REVISION 11/01/17

| Cabinet<br>Cable |  |
|------------------|--|
|                  |  |

|   | J1 RECEPTACLE PINOUT       |
|---|----------------------------|
|   | 26 Recessed Male Pins      |
| А | Loop 1a (5a) yellow        |
| В | Loop 1a (5a) purple        |
| С | Loop 1b (5b) gray          |
| D | Loop 1b (5b) pink          |
| Е | Loop 2a (6a) brown         |
| F | Loop 2a (6a) blue          |
| G | Loop 2b (6b) orange        |
| Н | Loop 2b (6b) tan           |
| J | Loop 3a (7a) white         |
| К | Loop 3a (7a) green         |
| L | Loop 3b (7b) red           |
| М | Loop 3b (7b) black         |
| Ν | Gnd                        |
| Ρ | Loop 4a (8a) w/yellow      |
| R | Loop 4a (8a) w/purple      |
| S | Loop 4b (8b) w/gray        |
| Т | Loop 4b (8b) w/brown       |
| U | Piezo 1 (5) (+) w/blue     |
| V | Piezo 1 (5) sh w/orange    |
| W | Piezo 2 (6) (+) w/green    |
| Х | Piezo 2 (6) sh w/red       |
| Y | Piezo 3 (7) (+) w/black    |
| Ζ | Piezo 3 (7) sh w/red/blk   |
| а | Piezo 4 (8) (+) red/ green |
| b | Piezo 4 (8) sh red/yellow  |
| d | Gnd red/black              |

| J1 EQUIPMENT CABLE PLUG |                 |                           |  |  |
|-------------------------|-----------------|---------------------------|--|--|
| 26 Female Pin Slots     |                 |                           |  |  |
| А                       | Loop 1a (5a)    |                           |  |  |
| В                       | Loop 1a (5a)    |                           |  |  |
| С                       | Loop 1b (5b)    | Ŧ                         |  |  |
| D                       | Loop 1b (5b)    | To<br>Uni                 |  |  |
| Е                       | Loop 2a (6a)    | Connect To<br>ctronics U  |  |  |
| F                       | Loop 2a (6a)    | Conr<br>ectro             |  |  |
| G                       | Loop 2b (6b)    | Εle                       |  |  |
| Н                       | Loop 2b (6b)    |                           |  |  |
| Ν                       | Gnd             |                           |  |  |
| J                       | Loop 3a (7a)    |                           |  |  |
| К                       | Loop 3b (7b)    |                           |  |  |
| L                       | Loop 3b (7b)    | Ŧ                         |  |  |
| М                       | Loop 3b (7b)    | To<br>Uni                 |  |  |
| Ρ                       | Loop 4a (8a)    | Connect To<br>ectronics U |  |  |
| R                       | Loop 4a (8a)    | Conr<br>ectro             |  |  |
| S                       | Loop 4b (8b)    | Εle                       |  |  |
| Т                       | Loop 4b (8b)    |                           |  |  |
| d                       | Gnd             |                           |  |  |
| U                       | Piezo 1 (5) (+) |                           |  |  |
| V                       | Piezo 1 sh      |                           |  |  |
| W                       | Piezo 2 (6) (+) | nit                       |  |  |
| Х                       | Piezo 2 sh      | it To<br>cs U             |  |  |
| Y                       | Piezo 3 (7) (+) | Connect To<br>ctronics U  |  |  |
| Ζ                       | Piezo 3 sh      | Co<br>Elect               |  |  |
| а                       | Piezo 4 (8) (+) | F                         |  |  |
| b                       | Piezo 4 sh      |                           |  |  |