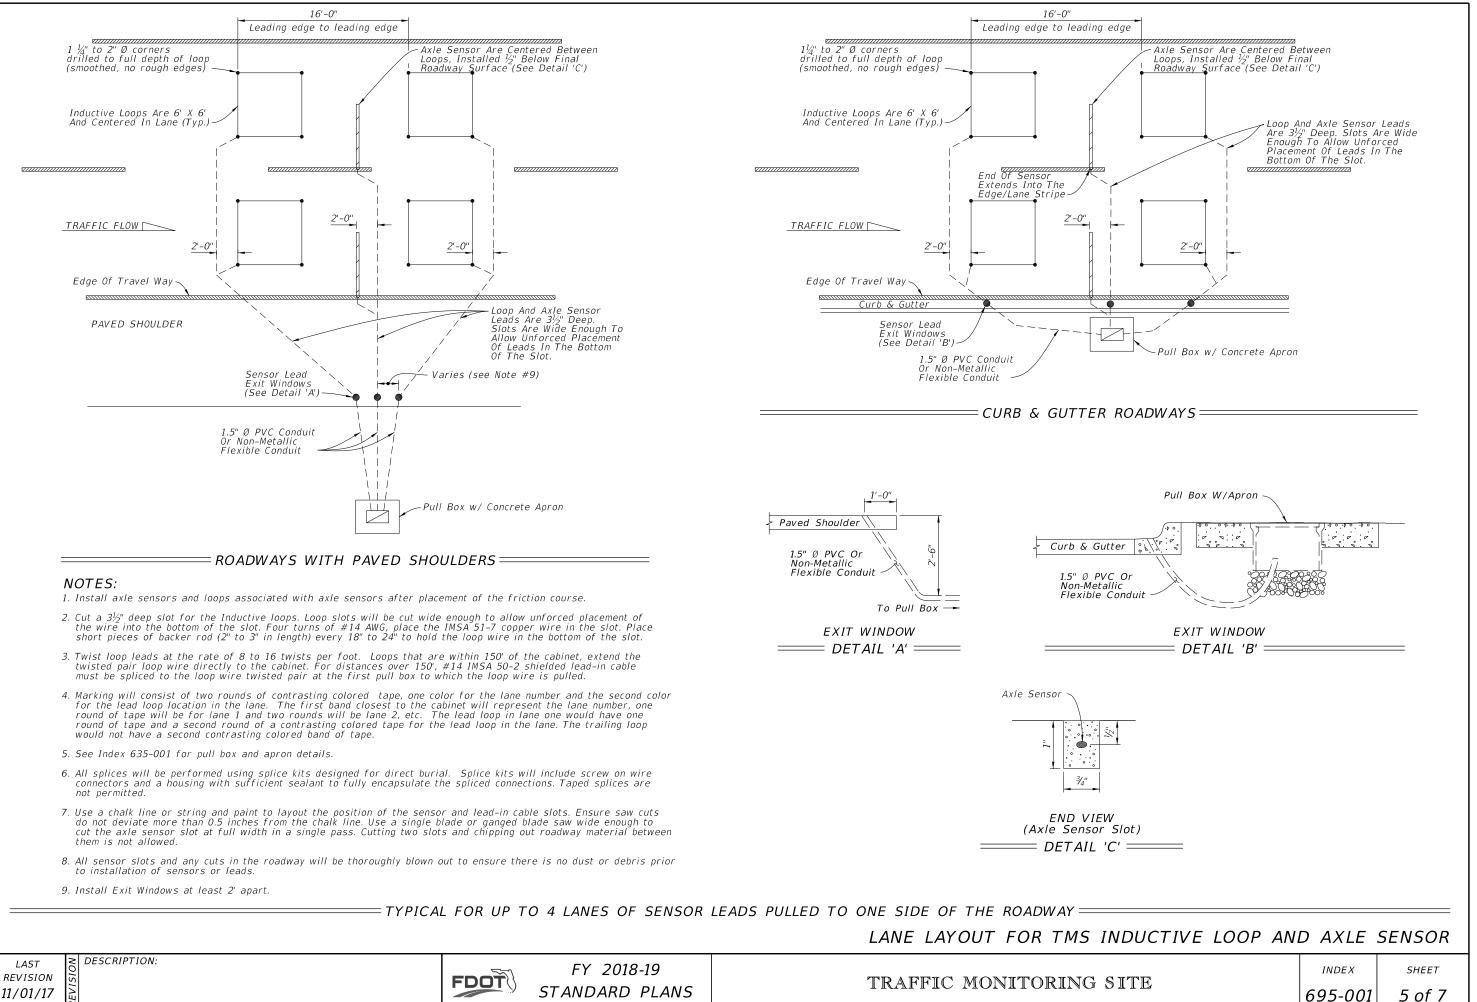

| LAST     | NC     | DESCRIPTION |
|----------|--------|-------------|
| REVISION | SI     |             |
| 11/01/17 | $\sum$ |             |

FDOT

## TRAFFIC MONITORING SITE

LAST REVISION

REVISION