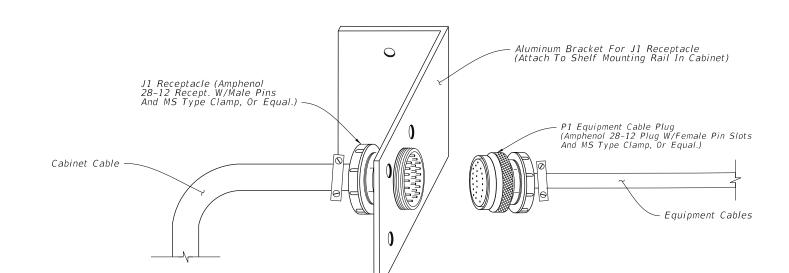

REVISION 11/01/17

| Cabinet<br>Cable |  |
|------------------|--|
|                  |  |

|   | J1 RECEPTACLE PINOUT       |
|---|----------------------------|
|   | 26 Recessed Male Pins      |
| А | Loop 1a (5a) yellow        |
| В | Loop 1a (5a) purple        |
| С | Loop 1b (5b) gray          |
| D | Loop 1b (5b) pink          |
| Е | Loop 2a (6a) brown         |
| F | Loop 2a (6a) blue          |
| G | Loop 2b (6b) orange        |
| Н | Loop 2b (6b) tan           |
| J | Loop 3a (7a) white         |
| К | Loop 3a (7a) green         |
| L | Loop 3b (7b) red           |
| М | Loop 3b (7b) black         |
| Ν | Gnd                        |
| Ρ | Loop 4a (8a) w/yellow      |
| R | Loop 4a (8a) w/purple      |
| S | Loop 4b (8b) w/gray        |
| Т | Loop 4b (8b) w/brown       |
| U | Piezo 1 (5) (+) w/blue     |
| V | Piezo 1 (5) sh w/orange    |
| W | Piezo 2 (6) (+) w/green    |
| Х | Piezo 2 (6) sh w/red       |
| Y | Piezo 3 (7) (+) w/black    |
| Ζ | Piezo 3 (7) sh w/red/blk   |
| а | Piezo 4 (8) (+) red/ green |
| b | Piezo 4 (8) sh red/yellow  |
| d | Gnd red/black              |

| J1 EQUIPMENT CABLE PLUG |                 |                           |  |  |
|-------------------------|-----------------|---------------------------|--|--|
| 26 Female Pin Slots     |                 |                           |  |  |
| А                       | Loop 1a (5a)    |                           |  |  |
| В                       | Loop 1a (5a)    |                           |  |  |
| С                       | Loop 1b (5b)    | Ŧ                         |  |  |
| D                       | Loop 1b (5b)    | To<br>Uni                 |  |  |
| Е                       | Loop 2a (6a)    | Connect To<br>ctronics U  |  |  |
| F                       | Loop 2a (6a)    | Conr<br>ectro             |  |  |
| G                       | Loop 2b (6b)    | Εle                       |  |  |
| Н                       | Loop 2b (6b)    |                           |  |  |
| Ν                       | Gnd             |                           |  |  |
| J                       | Loop 3a (7a)    |                           |  |  |
| К                       | Loop 3b (7b)    |                           |  |  |
| L                       | Loop 3b (7b)    | Ŧ                         |  |  |
| М                       | Loop 3b (7b)    | To<br>Uni                 |  |  |
| Ρ                       | Loop 4a (8a)    | Connect To<br>ectronics U |  |  |
| R                       | Loop 4a (8a)    | Conr<br>ectro             |  |  |
| S                       | Loop 4b (8b)    | Εle                       |  |  |
| Т                       | Loop 4b (8b)    |                           |  |  |
| d                       | Gnd             |                           |  |  |
| U                       | Piezo 1 (5) (+) |                           |  |  |
| V                       | Piezo 1 sh      |                           |  |  |
| W                       | Piezo 2 (6) (+) | nit                       |  |  |
| Х                       | Piezo 2 sh      | it To<br>cs U             |  |  |
| Y                       | Piezo 3 (7) (+) | Connect To<br>ctronics U  |  |  |
| Ζ                       | Piezo 3 sh      | Co<br>Elect               |  |  |
| а                       | Piezo 4 (8) (+) | F                         |  |  |
| b                       | Piezo 4 sh      |                           |  |  |