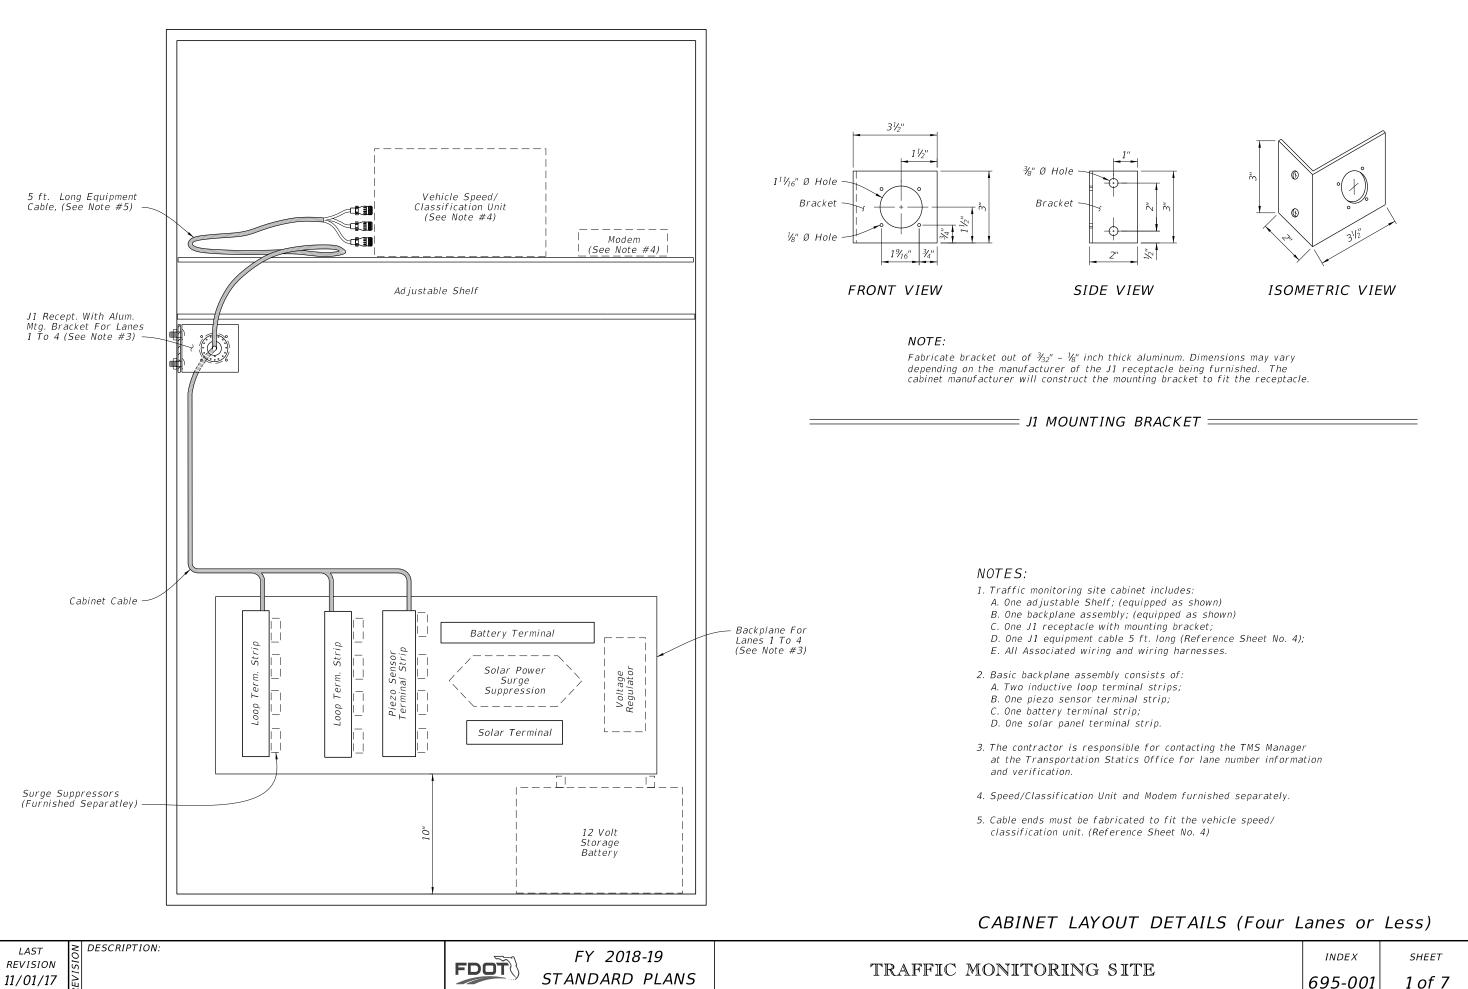

REVISION 11/01/17

| Cabinet<br>Cable |  |
|------------------|--|
|                  |  |

|   | J1 RECEPTACLE PINOUT       |
|---|----------------------------|
|   | 26 Recessed Male Pins      |
| А | Loop 1a (5a) yellow        |
| В | Loop 1a (5a) purple        |
| С | Loop 1b (5b) gray          |
| D | Loop 1b (5b) pink          |
| Е | Loop 2a (6a) brown         |
| F | Loop 2a (6a) blue          |
| G | Loop 2b (6b) orange        |
| Н | Loop 2b (6b) tan           |
| J | Loop 3a (7a) white         |
| К | Loop 3a (7a) green         |
| L | Loop 3b (7b) red           |
| М | Loop 3b (7b) black         |
| Ν | Gnd                        |
| Ρ | Loop 4a (8a) w/yellow      |
| R | Loop 4a (8a) w/purple      |
| S | Loop 4b (8b) w/gray        |
| Т | Loop 4b (8b) w/brown       |
| U | Piezo 1 (5) (+) w/blue     |
| V | Piezo 1 (5) sh w/orange    |
| W | Piezo 2 (6) (+) w/green    |
| Х | Piezo 2 (6) sh w/red       |
| Y | Piezo 3 (7) (+) w/black    |
| Ζ | Piezo 3 (7) sh w/red/blk   |
| а | Piezo 4 (8) (+) red/ green |
| b | Piezo 4 (8) sh red/yellow  |
| d | Gnd red/black              |

| J1 EQUIPMENT CABLE PLUG |                 |                           |  |  |
|-------------------------|-----------------|---------------------------|--|--|
| 26 Female Pin Slots     |                 |                           |  |  |
| А                       | Loop 1a (5a)    |                           |  |  |
| В                       | Loop 1a (5a)    |                           |  |  |
| С                       | Loop 1b (5b)    | Ŧ                         |  |  |
| D                       | Loop 1b (5b)    | To<br>Uni                 |  |  |
| Е                       | Loop 2a (6a)    | Connect To<br>ctronics U  |  |  |
| F                       | Loop 2a (6a)    | Conr<br>ectro             |  |  |
| G                       | Loop 2b (6b)    | Εle                       |  |  |
| Н                       | Loop 2b (6b)    |                           |  |  |
| Ν                       | Gnd             |                           |  |  |
| J                       | Loop 3a (7a)    |                           |  |  |
| К                       | Loop 3b (7b)    |                           |  |  |
| L                       | Loop 3b (7b)    | Ŧ                         |  |  |
| М                       | Loop 3b (7b)    | To<br>Uni                 |  |  |
| Ρ                       | Loop 4a (8a)    | Connect To<br>ectronics U |  |  |
| R                       | Loop 4a (8a)    | Conr<br>ectro             |  |  |
| S                       | Loop 4b (8b)    | Εle                       |  |  |
| Т                       | Loop 4b (8b)    |                           |  |  |
| d                       | Gnd             |                           |  |  |
| U                       | Piezo 1 (5) (+) |                           |  |  |
| V                       | Piezo 1 sh      |                           |  |  |
| W                       | Piezo 2 (6) (+) | nit                       |  |  |
| Х                       | Piezo 2 sh      | it To<br>cs U             |  |  |
| Y                       | Piezo 3 (7) (+) | Connect To<br>ctronics U  |  |  |
| Ζ                       | Piezo 3 sh      | Co<br>Elect               |  |  |
| а                       | Piezo 4 (8) (+) | F                         |  |  |
| b                       | Piezo 4 sh      |                           |  |  |