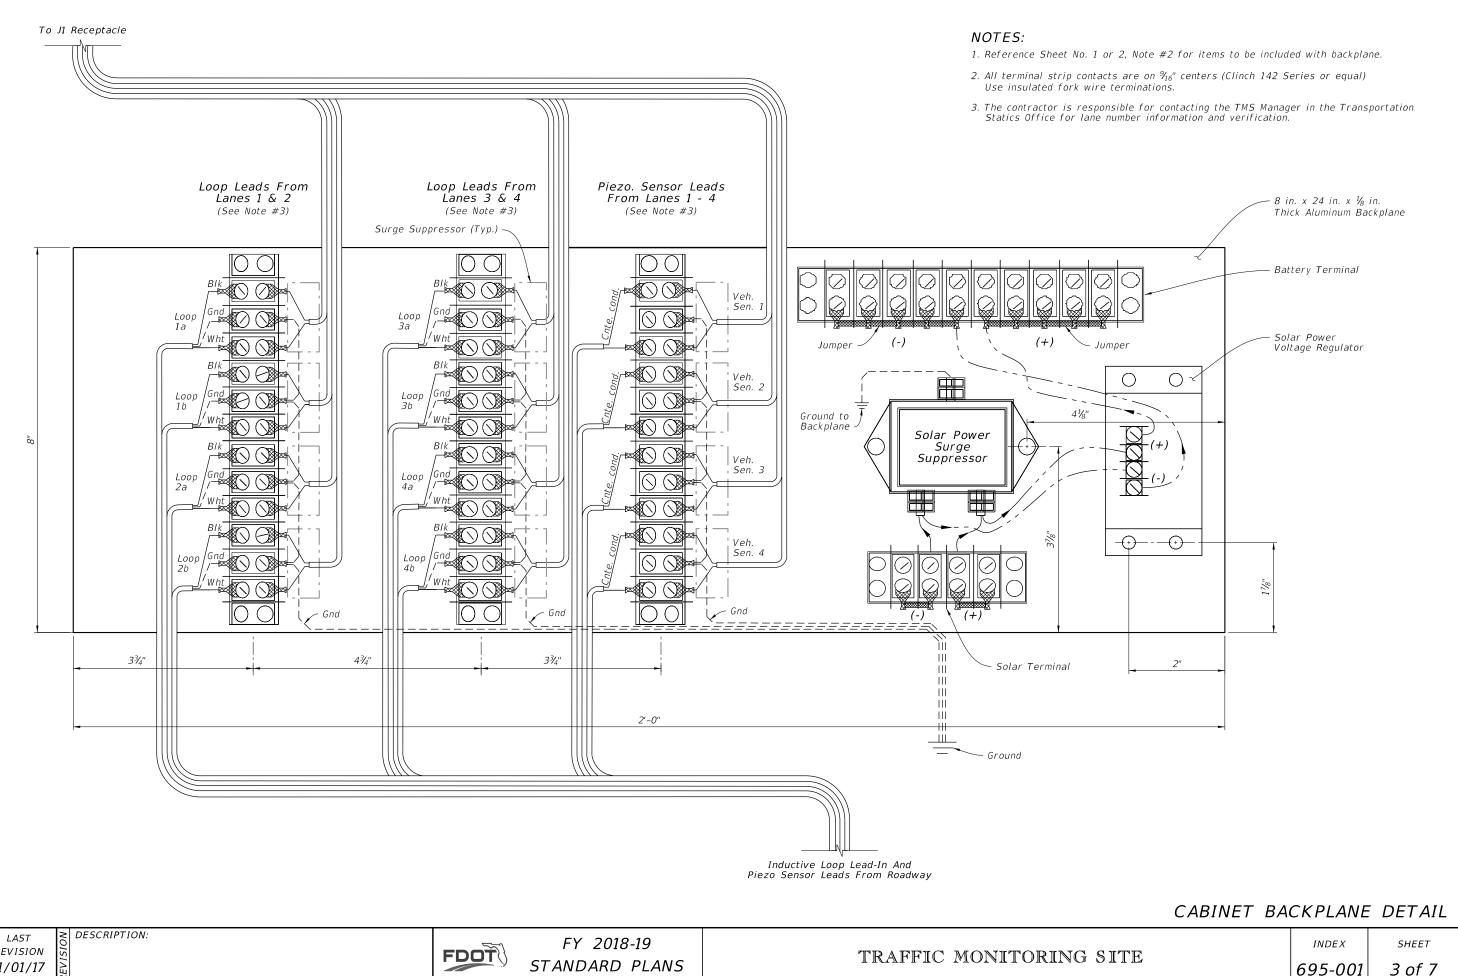

REVISION 11/01/17

| Cabinet<br>Cable |  |
|------------------|--|
|                  |  |

|   | J1 RECEPTACLE PINOUT       |
|---|----------------------------|
|   | 26 Recessed Male Pins      |
| А | Loop 1a (5a) yellow        |
| В | Loop 1a (5a) purple        |
| С | Loop 1b (5b) gray          |
| D | Loop 1b (5b) pink          |
| Е | Loop 2a (6a) brown         |
| F | Loop 2a (6a) blue          |
| G | Loop 2b (6b) orange        |
| Н | Loop 2b (6b) tan           |
| J | Loop 3a (7a) white         |
| К | Loop 3a (7a) green         |
| L | Loop 3b (7b) red           |
| М | Loop 3b (7b) black         |
| Ν | Gnd                        |
| Ρ | Loop 4a (8a) w/yellow      |
| R | Loop 4a (8a) w/purple      |
| S | Loop 4b (8b) w/gray        |
| Т | Loop 4b (8b) w/brown       |
| U | Piezo 1 (5) (+) w/blue     |
| V | Piezo 1 (5) sh w/orange    |
| W | Piezo 2 (6) (+) w/green    |
| Х | Piezo 2 (6) sh w/red       |
| Y | Piezo 3 (7) (+) w/black    |
| Ζ | Piezo 3 (7) sh w/red/blk   |
| а | Piezo 4 (8) (+) red/ green |
| b | Piezo 4 (8) sh red/yellow  |
| d | Gnd red/black              |

| J1 EQUIPMENT CABLE PLUG |                 |                           |  |  |
|-------------------------|-----------------|---------------------------|--|--|
| 26 Female Pin Slots     |                 |                           |  |  |
| А                       | Loop 1a (5a)    |                           |  |  |
| В                       | Loop 1a (5a)    |                           |  |  |
| С                       | Loop 1b (5b)    | Ŧ                         |  |  |
| D                       | Loop 1b (5b)    | To<br>Uni                 |  |  |
| Е                       | Loop 2a (6a)    | Connect To<br>ctronics U  |  |  |
| F                       | Loop 2a (6a)    | Conr<br>ectro             |  |  |
| G                       | Loop 2b (6b)    | Εle                       |  |  |
| Н                       | Loop 2b (6b)    |                           |  |  |
| Ν                       | Gnd             |                           |  |  |
| J                       | Loop 3a (7a)    |                           |  |  |
| К                       | Loop 3b (7b)    |                           |  |  |
| L                       | Loop 3b (7b)    | Ŧ                         |  |  |
| М                       | Loop 3b (7b)    | To<br>Uni                 |  |  |
| Ρ                       | Loop 4a (8a)    | Connect To<br>ectronics U |  |  |
| R                       | Loop 4a (8a)    | Conr<br>ectro             |  |  |
| S                       | Loop 4b (8b)    | Εle                       |  |  |
| Т                       | Loop 4b (8b)    |                           |  |  |
| d                       | Gnd             |                           |  |  |
| U                       | Piezo 1 (5) (+) |                           |  |  |
| V                       | Piezo 1 sh      |                           |  |  |
| W                       | Piezo 2 (6) (+) | nit                       |  |  |
| Х                       | Piezo 2 sh      | it To<br>cs U             |  |  |
| Y                       | Piezo 3 (7) (+) | Connect To<br>ctronics U  |  |  |
| Ζ                       | Piezo 3 sh      | Co<br>Elect               |  |  |
| а                       | Piezo 4 (8) (+) | F                         |  |  |
| b                       | Piezo 4 sh      |                           |  |  |