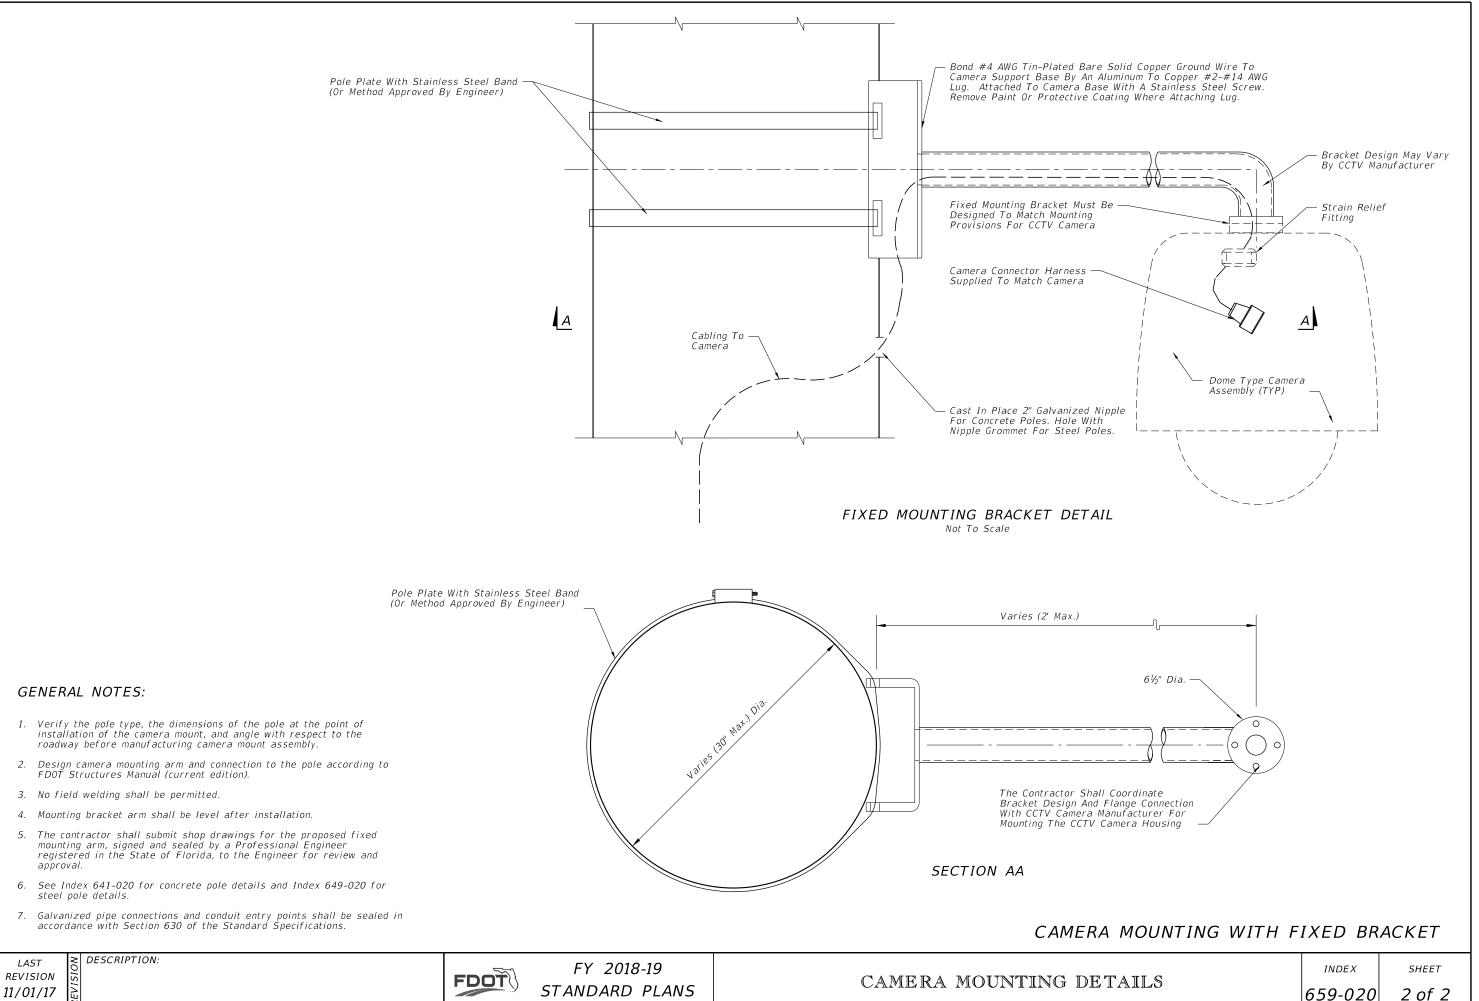

## GENERAL NOTES:

2.

З.

4.

5 6 7. 8. 9. 10.

| previned to lowering device at the factory.                                                                                                                                                                                                                                                                                                                                                                                        |
|------------------------------------------------------------------------------------------------------------------------------------------------------------------------------------------------------------------------------------------------------------------------------------------------------------------------------------------------------------------------------------------------------------------------------------|
| The lowering device manufacturer shall supply both a portable lowering tool with a manual hand crank and a half-inch<br>chuck variable-speed reversible industrial-duty electric drill that matches the winch's manufacturer-recommended<br>revolutions per minute. One lowering tool per every 10 lowering devices is required.                                                                                                   |
| The lowering device manufacturer shall provide an on-site installation inspection and operator instruction and<br>certification. This ensures the product is assembled correctly and that all necessary persons are trained in the<br>proper, safe operation of the system. Before erecting the first pole the contractor must contact the lowering device<br>supplier and schedule a manufacturer's representative to be on-site. |
| Design camera mounting arm and connection to tenon according to FDOT Structures Manual (current edition).                                                                                                                                                                                                                                                                                                                          |
| Camera to be mounted to camera junction box and stabilizing weight via $1^{1}\!\!\!/_{2}^{\prime\prime}$ Standard NPT Pipe Thread.                                                                                                                                                                                                                                                                                                 |
| Use air terminal extension when the pole top junction box is wider than top of pole.                                                                                                                                                                                                                                                                                                                                               |
| The stainless steel device lowering cable shall be installed inside the pole within a $1$ $V_4$ " diameter PVC conduit.                                                                                                                                                                                                                                                                                                            |
| All communication and power cables must be neatly bundled and secured.                                                                                                                                                                                                                                                                                                                                                             |
| Use a Camera Lowering Device listed on the Approved Product List (APL).                                                                                                                                                                                                                                                                                                                                                            |
| See Index 641–020 for concrete pole details and Index 649–020 for steel pole details.                                                                                                                                                                                                                                                                                                                                              |
|                                                                                                                                                                                                                                                                                                                                                                                                                                    |
|                                                                                                                                                                                                                                                                                                                                                                                                                                    |