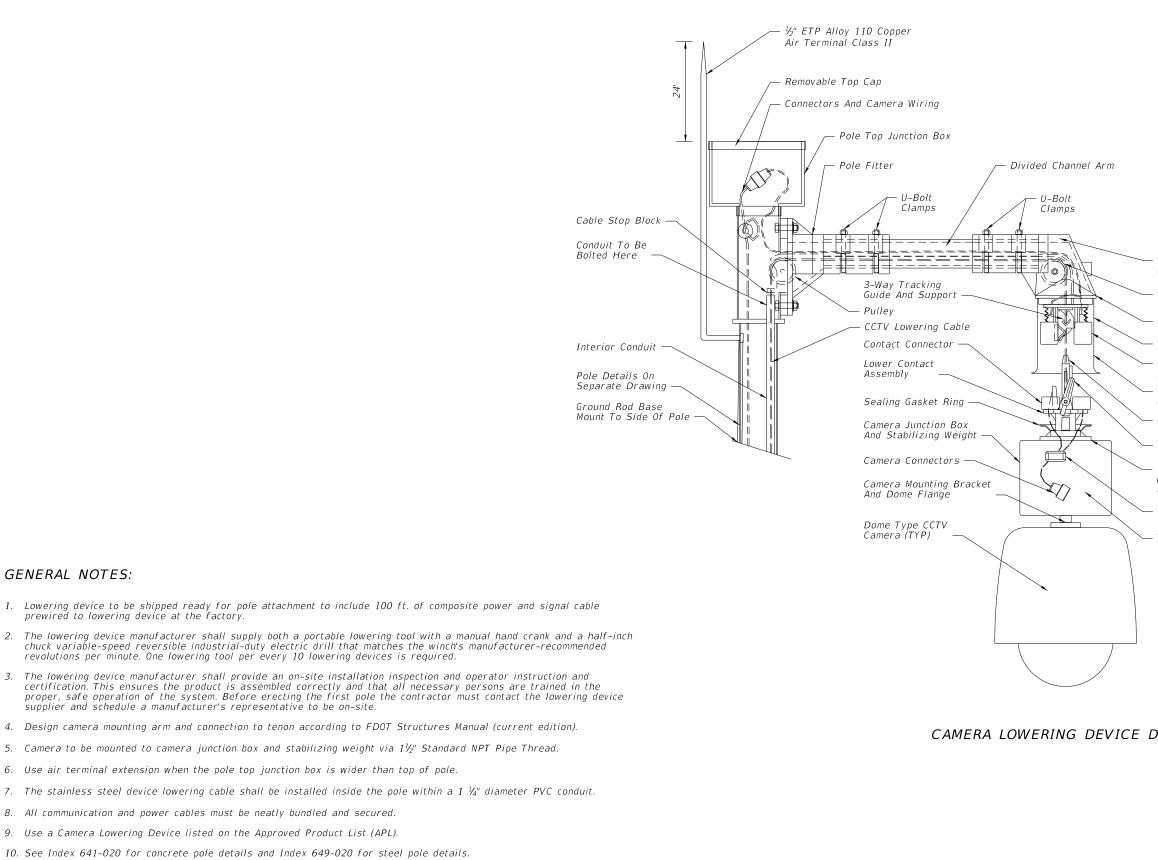

## GENERAL NOTES:

2.

З.

4.

5 6 7. 8. 9. 10.

| previned to lowering device at the factory.                                                                                                                                                                                                                                                                                                                                                                                        |
|------------------------------------------------------------------------------------------------------------------------------------------------------------------------------------------------------------------------------------------------------------------------------------------------------------------------------------------------------------------------------------------------------------------------------------|
| The lowering device manufacturer shall supply both a portable lowering tool with a manual hand crank and a half-inch<br>chuck variable-speed reversible industrial-duty electric drill that matches the winch's manufacturer-recommended<br>revolutions per minute. One lowering tool per every 10 lowering devices is required.                                                                                                   |
| The lowering device manufacturer shall provide an on-site installation inspection and operator instruction and<br>certification. This ensures the product is assembled correctly and that all necessary persons are trained in the<br>proper, safe operation of the system. Before erecting the first pole the contractor must contact the lowering device<br>supplier and schedule a manufacturer's representative to be on-site. |
| Design camera mounting arm and connection to tenon according to FDOT Structures Manual (current edition).                                                                                                                                                                                                                                                                                                                          |
| Camera to be mounted to camera junction box and stabilizing weight via $1^{1}\!\!\!/_{2}^{\prime\prime}$ Standard NPT Pipe Thread.                                                                                                                                                                                                                                                                                                 |
| Use air terminal extension when the pole top junction box is wider than top of pole.                                                                                                                                                                                                                                                                                                                                               |
| The stainless steel device lowering cable shall be installed inside the pole within a $1$ $V_4$ " diameter PVC conduit.                                                                                                                                                                                                                                                                                                            |
| All communication and power cables must be neatly bundled and secured.                                                                                                                                                                                                                                                                                                                                                             |
| Use a Camera Lowering Device listed on the Approved Product List (APL).                                                                                                                                                                                                                                                                                                                                                            |
| See Index 641–020 for concrete pole details and Index 649–020 for steel pole details.                                                                                                                                                                                                                                                                                                                                              |
|                                                                                                                                                                                                                                                                                                                                                                                                                                    |
|                                                                                                                                                                                                                                                                                                                                                                                                                                    |

LAST REVISION 11/01/17

FY 2018-19 STANDARD PLANS

CAMERA MOUNTING DETAI

|               | Disconnect<br>Unit Fitter                                              |
|---------------|------------------------------------------------------------------------|
|               | Pulley                                                                 |
|               | EPDM 0-Ring Seal                                                       |
|               | Disconnect Unit                                                        |
| <u> </u>      | Connector<br>Socket                                                    |
| $\overline{}$ | Disconnect<br>Unit Cover                                               |
|               | Guide Pin                                                              |
|               | Double Support Arms                                                    |
|               | Sealing Gasket<br>(Between Lower Contact<br>Assembly And Junction Box) |
| $\overline{}$ | Strain Relief Fitting                                                  |
|               | TVSS Surge Protection<br>For Power, Data And Video                     |
| ICE D         | DETAIL                                                                 |

## CAMERA MOUNTING WITH LOWERING DEVICE

|     | INDEX   | SHEET  |
|-----|---------|--------|
| ILS | 659-020 | 1 of 2 |

| LAS  |
|------|
| REVI |