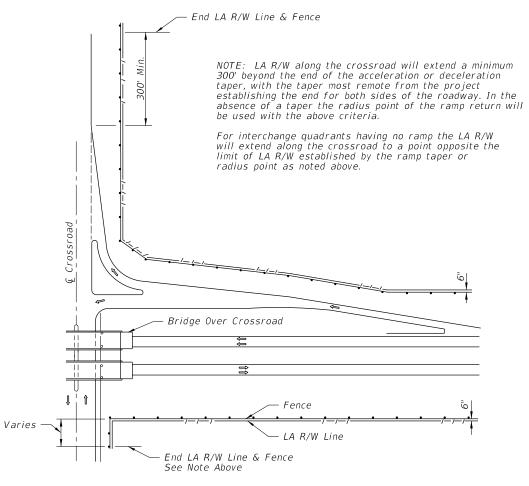

## FENCING TERMINALS AT RURAL INTERCHANGES

APPLIES TO BRIDGE OVER CROSSROAD AND CROSSROAD OVER FREEWAY (BRIDGE OVER CROSSROAD SHOWN)