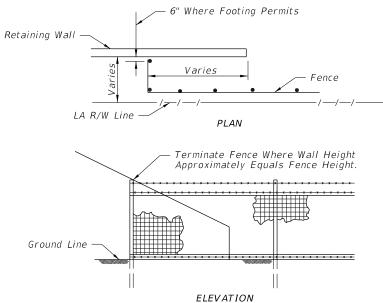

## FENCING TERMINALS AT RETAINING WALLS

DESCRIPTION: LAST **REVISION** 11/01/17

ELEVATION

Note B - The indicated distance shall be identical to the above noted

FENCING TERMINALS AT URBAN INTERCHANGES

sight distance for the traffic from the ramp.