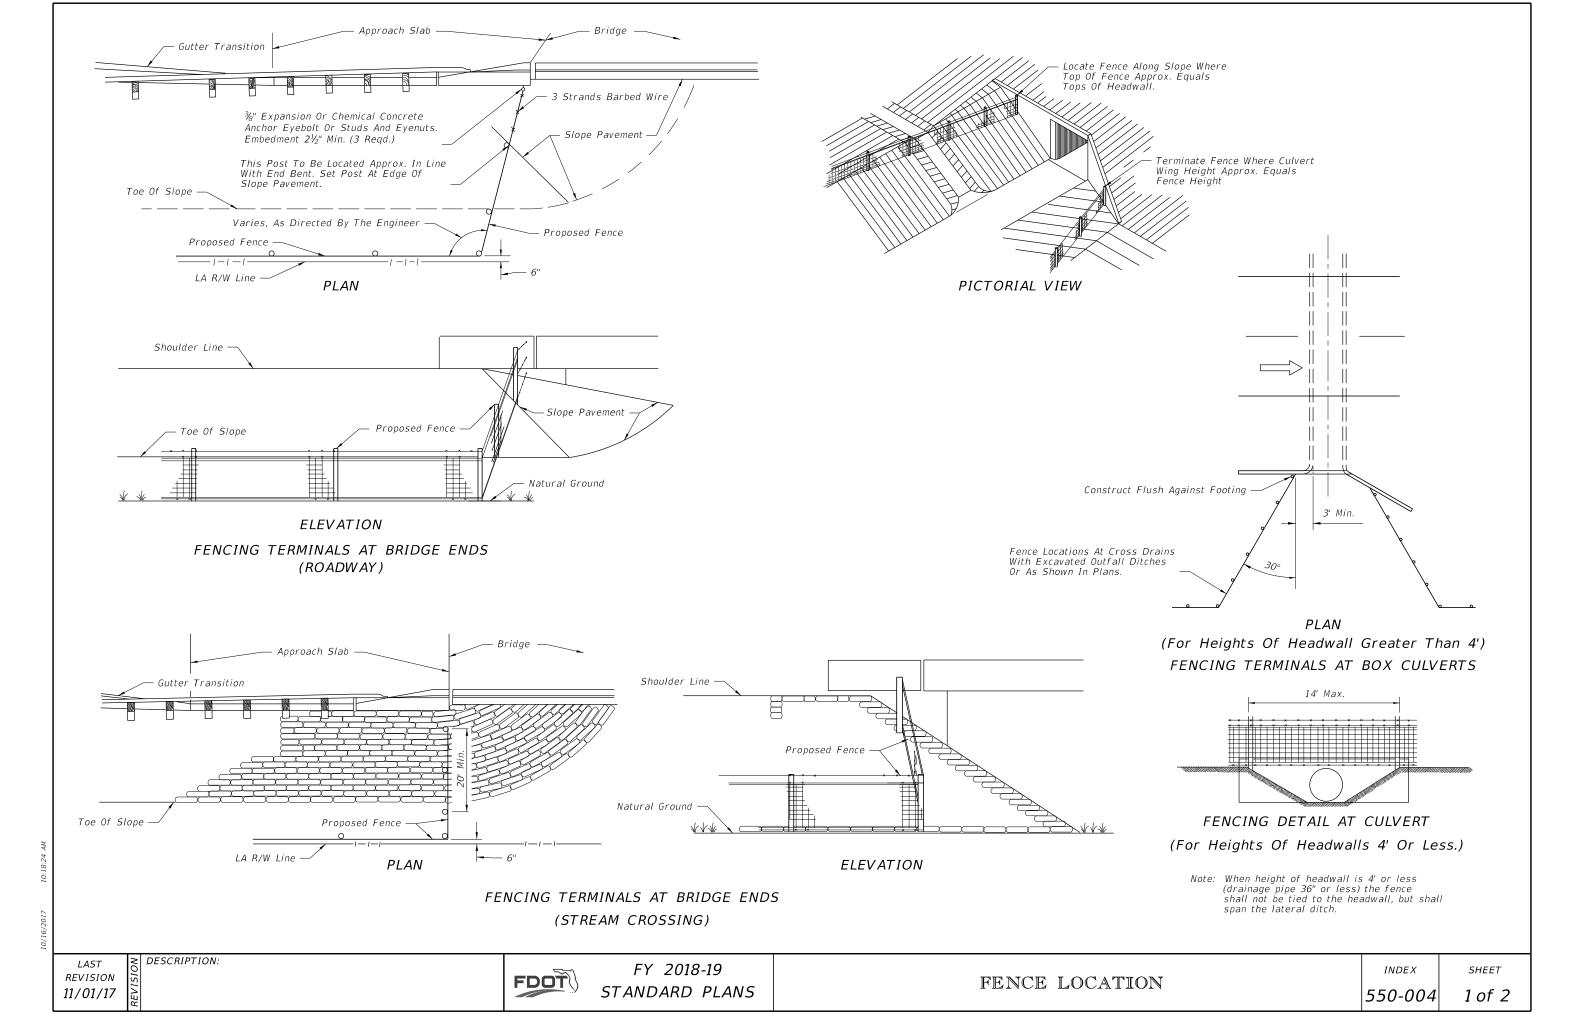

APPLIES TO BRIDGE OVER CROSSROAD AND CROSSROAD OVER FREEWAY (BRIDGE OVER CROSSROAD SHOWN)

## FENCING TERMINALS AT RURAL INTERCHANGES



## FENCING TERMINALS AT RETAINING WALLS

DESCRIPTION: LAST **REVISION** 11/01/17



ELEVATION

Note B - The indicated distance shall be identical to the above noted

FENCING TERMINALS AT URBAN INTERCHANGES

sight distance for the traffic from the ramp.

Note A - The indicated distance shall be sufficient to provide satisfactory

50' Min. Overlap

Local Street —

- See Inset A

LA R/W Line

Fence Type "B"

50' Min. Overlap -

INSET A

LA R/W Line -

Fence Type "B"

Fence Type "B"

dimension, if practical.

— @ Cross Street

- See Note B

See Note A

End Fence & LA R/W Line

Radius Point

— Sidewalk