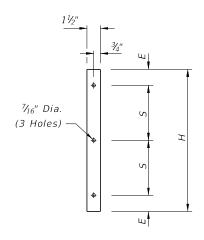

| DIMENSIONS                                     |                   |   |    |                 |
|------------------------------------------------|-------------------|---|----|-----------------|
| Skimmer Height<br>as Specified in<br>the Plans |                   |   |    | Bolt<br>Spacing |
| Н                                              | D                 | E | L  | S               |
| Inches                                         |                   |   |    |                 |
| 12                                             | 3 ¾ <sub>16</sub> | 3 | 28 | 3               |
| 14                                             | 3 ¾ <sub>6</sub>  | 3 | 28 | 4               |
| 16                                             | 3 ¾ <sub>16</sub> | 3 | 28 | 5               |
| 18                                             | 3 ¾ <sub>16</sub> | 3 | 28 | 6               |
| 20                                             | 4 ¾ <sub>16</sub> | 4 | 31 | 6               |
| 22                                             | 4 ¾ <sub>16</sub> | 4 | 31 | 7               |
| 24                                             | 4 ¾6              | 4 | 31 | 8               |
| 26                                             | 4 ¾ <sub>16</sub> | 4 | 31 | 9               |
| 28                                             | 4 ¾ <sub>16</sub> | 4 | 31 | 10              |
| 30                                             | 5 ¾ <sub>16</sub> | 5 | 31 | 10              |
| 32                                             | 5 ¾ <sub>16</sub> | 5 | 31 | 11              |
| 34                                             | 5 ¾ <sub>16</sub> | 5 | 31 | 12              |
| 36                                             | 6 ¾6              | 6 | 31 | 12              |
| 38                                             | 6 ¾ <sub>6</sub>  | 6 | 31 | 13              |
| 40                                             | 6 ¾6              | 6 | 31 | 14              |