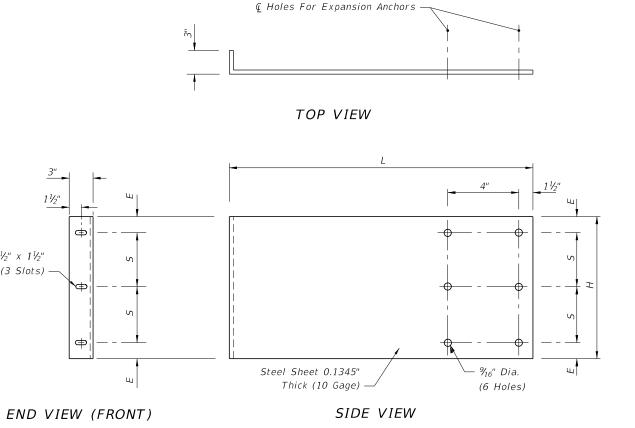

| DIMENSIONS                                     |                   |   |    |                 |
|------------------------------------------------|-------------------|---|----|-----------------|
| Skimmer Height<br>as Specified in<br>the Plans |                   |   |    | Bolt<br>Spacing |
| Н                                              | D                 | E | L  | S               |
| Inches                                         |                   |   |    |                 |
| 12                                             | 3 ¾ <sub>16</sub> | 3 | 28 | 3               |
| 14                                             | 3 ¾ <sub>6</sub>  | 3 | 28 | 4               |
| 16                                             | 3 ¾ <sub>16</sub> | 3 | 28 | 5               |
| 18                                             | 3 ¾ <sub>16</sub> | 3 | 28 | 6               |
| 20                                             | 4 ¾ <sub>16</sub> | 4 | 31 | 6               |
| 22                                             | 4 ¾ <sub>16</sub> | 4 | 31 | 7               |
| 24                                             | 4 ¾6              | 4 | 31 | 8               |
| 26                                             | 4 ¾ <sub>16</sub> | 4 | 31 | 9               |
| 28                                             | 4 ¾ <sub>16</sub> | 4 | 31 | 10              |
| 30                                             | 5 ¾ <sub>16</sub> | 5 | 31 | 10              |
| 32                                             | 5 ¾ <sub>16</sub> | 5 | 31 | 11              |
| 34                                             | 5 ¾ <sub>16</sub> | 5 | 31 | 12              |
| 36                                             | 6 ¾6              | 6 | 31 | 12              |
| 38                                             | 6 ¾ <sub>6</sub>  | 6 | 31 | 13              |
| 40                                             | 6 ¾6              | 6 | 31 | 14              |