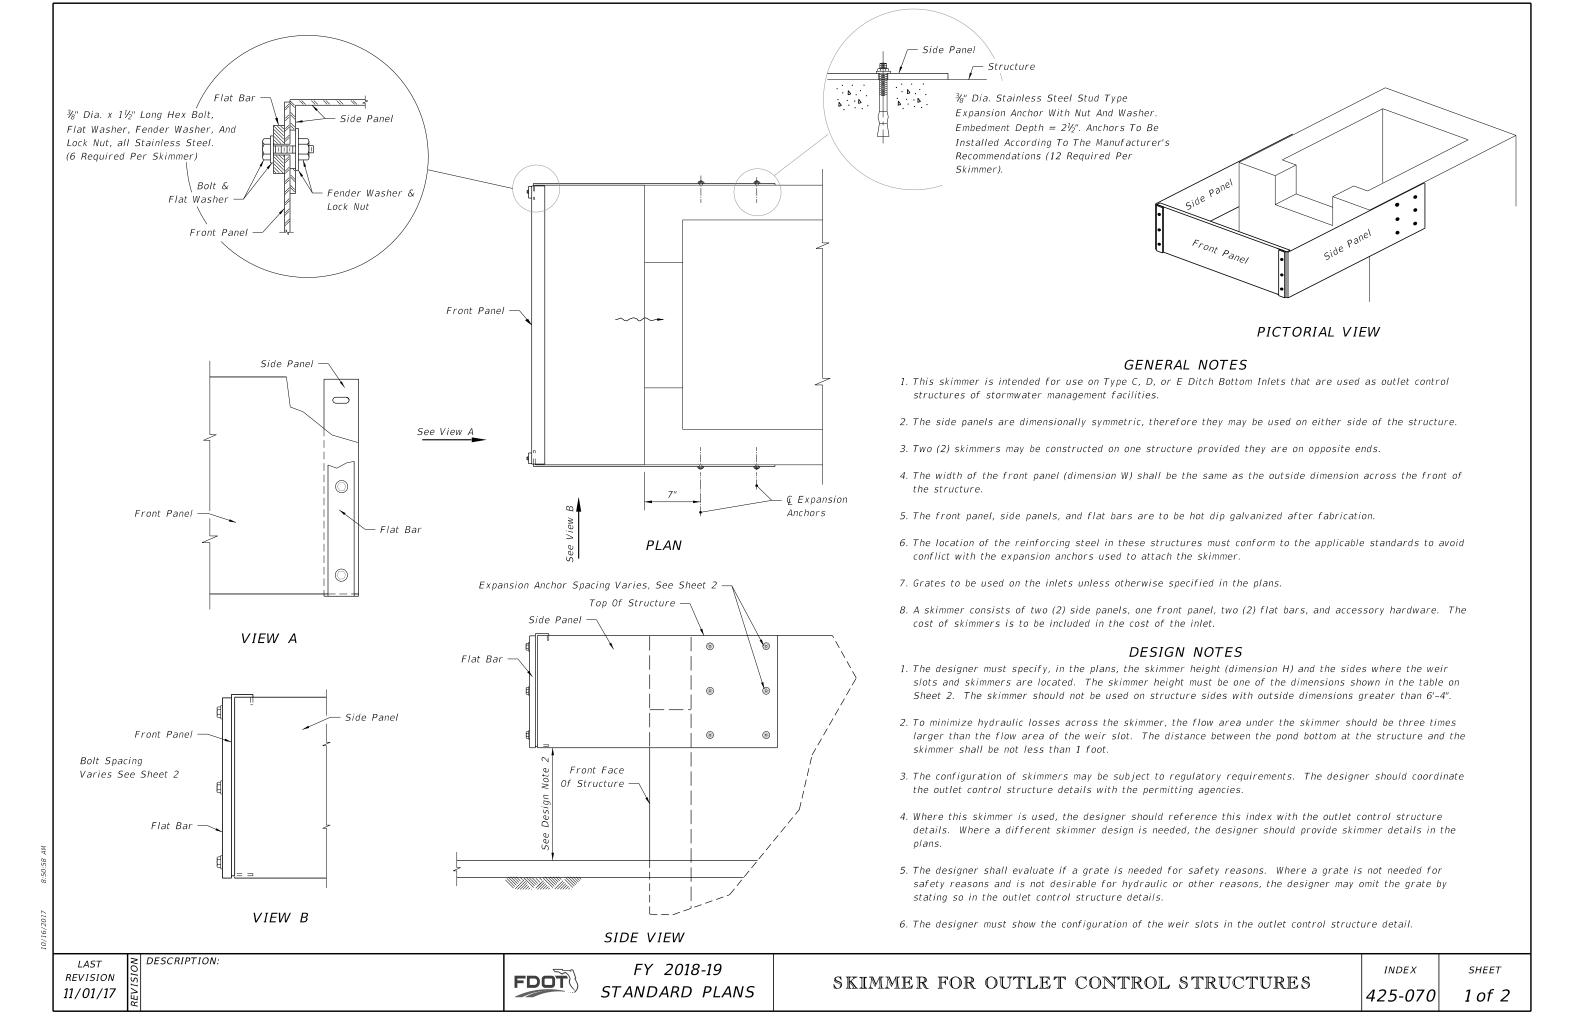

½" Thick x 1½" Wide

FLAT BAR

SIDE PANEL

FRONT PANEL

≥ DESCRIPTION: LAST REVISION 11/01/17

1 1/2"

½" x 1½" (3 Slots) —

фi

| DIMENSIONS                                     |                   |   |    |                 |
|------------------------------------------------|-------------------|---|----|-----------------|
| Skimmer Height<br>as Specified in<br>the Plans |                   |   |    | Bolt<br>Spacing |
| Н                                              | D                 | E | L  | S               |
| Inches                                         |                   |   |    |                 |
| 12                                             | 3 ¾ <sub>16</sub> | 3 | 28 | 3               |
| 14                                             | 3 ¾ <sub>6</sub>  | 3 | 28 | 4               |
| 16                                             | 3 ¾ <sub>16</sub> | 3 | 28 | 5               |
| 18                                             | 3 ¾ <sub>16</sub> | 3 | 28 | 6               |
| 20                                             | 4 ¾ <sub>16</sub> | 4 | 31 | 6               |
| 22                                             | 4 ¾ <sub>16</sub> | 4 | 31 | 7               |
| 24                                             | 4 ¾6              | 4 | 31 | 8               |
| 26                                             | 4 ¾ <sub>16</sub> | 4 | 31 | 9               |
| 28                                             | 4 ¾ <sub>16</sub> | 4 | 31 | 10              |
| 30                                             | 5 ¾ <sub>16</sub> | 5 | 31 | 10              |
| 32                                             | 5 ¾ <sub>16</sub> | 5 | 31 | 11              |
| 34                                             | 5 ¾ <sub>16</sub> | 5 | 31 | 12              |
| 36                                             | 6 ¾6              | 6 | 31 | 12              |
| 38                                             | 6 ¾ <sub>6</sub>  | 6 | 31 | 13              |
| 40                                             | 6 ¾6              | 6 | 31 | 14              |