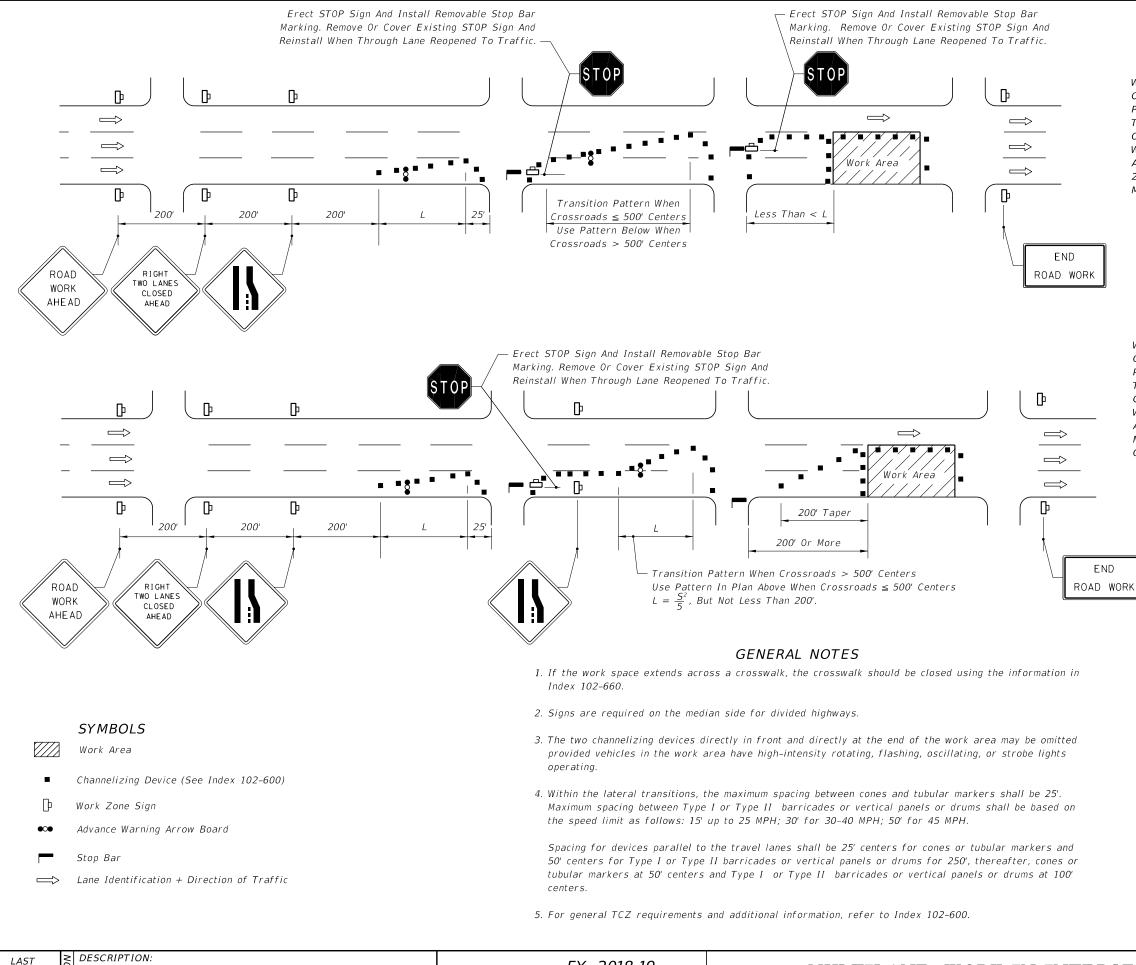

## MULTILANE, WORK IN INTERSI TWO LANES CLOSED - 45 MPH (

## CONDITIONS

WHERE ANY VEHICLE, EQUIPMENT, WORKERS OR THEIR ACTIVITIES ENCROACH ON THE PAVEMENT REQUIRING THE CLOSURE OF EITHER THE OUTSIDE AND CENTER TRAVEL LANES OR THE MEDIAN AND CENTER TRAVEL LANES, WITH OR WITHOUT CLOSURE OF ADJOINING AUXILIARY LANES, FOR WORK AREA LESS THAN 200' FROM INTERSECTION, FOR A PERIOD OF MORE THAN 60 MINUTES.

## CONDITIONS

WHERE ANY VEHICLE, EQUIPMENT, WORKERS OR THEIR ACTIVITIES ENCROACH ON THE PAVEMENT REQUIRING THE CLOSURE OF EITHER THE OUTSIDE AND CENTER TRAVEL LANES OR THE MEDIAN AND CENTER TRAVEL LANES, WITH OR WITHOUT CLOSURE OF ADJOINING AUXILIARY LANES, FOR WORK AREA 200' OR MORE FROM INTERSECTION, FOR A PERIOD OF MORE THAN 60 MINUTES.