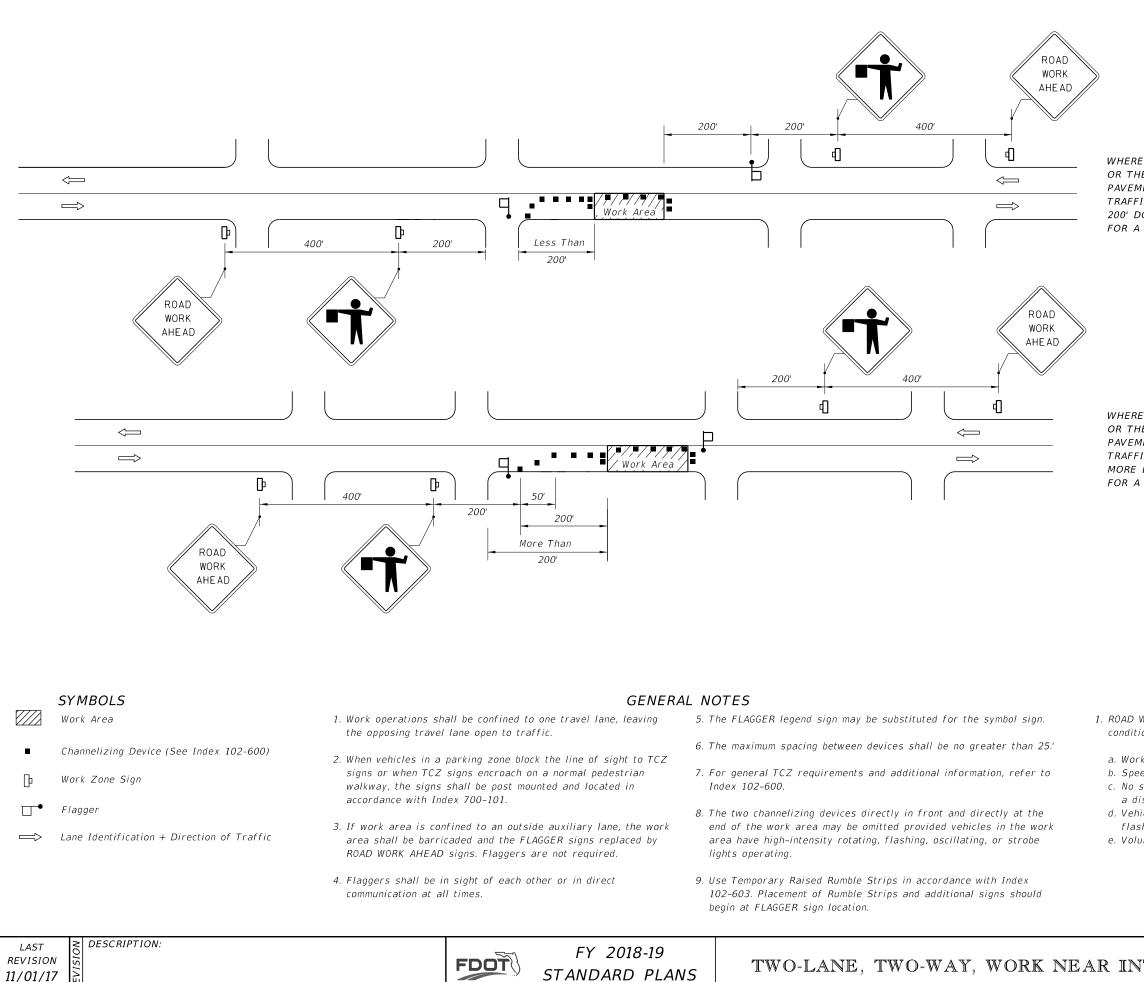

## CONDITIONS

WHERE ANY VEHICLE, EQUIPMENT, WORKERS OR THEIR ACTIVITIES ENCROACH ON THE PAVEMENT REQUIRING THE CLOSURE OF ONE TRAFFIC LANE, FOR WORK AREAS LESS THAN 200' DOWNSTREAM FROM AN INTERSECTION FOR A PERIOD OF MORE THAN 60 MINUTES.

## CONDITIONS

WHERE ANY VEHICLE, EQUIPMENT, WORKERS OR THEIR ACTIVITIES ENCROACH ON THE PAVEMENT REQUIRING THE CLOSURE OF ONE TRAFFIC LANE, FOR WORK AREAS 200' OR MORE DOWNSTREAM FROM AN INTERSECTION FOR A PERIOD OF MORE THAN 60 MINUTES.

## DURATION NOTES

| VORK AHEAD sign may be omitted if all of the following ons are met:                                                                                                                                                            |                                                       |        |
|--------------------------------------------------------------------------------------------------------------------------------------------------------------------------------------------------------------------------------|-------------------------------------------------------|--------|
| k operations are 60 minutes or<br>ed is 45 mph or less.<br>sight obstructions to vehicles ap<br>stance of 600 feet.<br>cles in the work area have high<br>hing, oscillating, or strobe light<br>me and complexity of the roadw | oproaching the v<br>n-intensity, rota<br>s operating. | ting,  |
| TERSECTION                                                                                                                                                                                                                     | INDEX                                                 | SHEET  |
|                                                                                                                                                                                                                                | 102-605                                               | 1 of 1 |