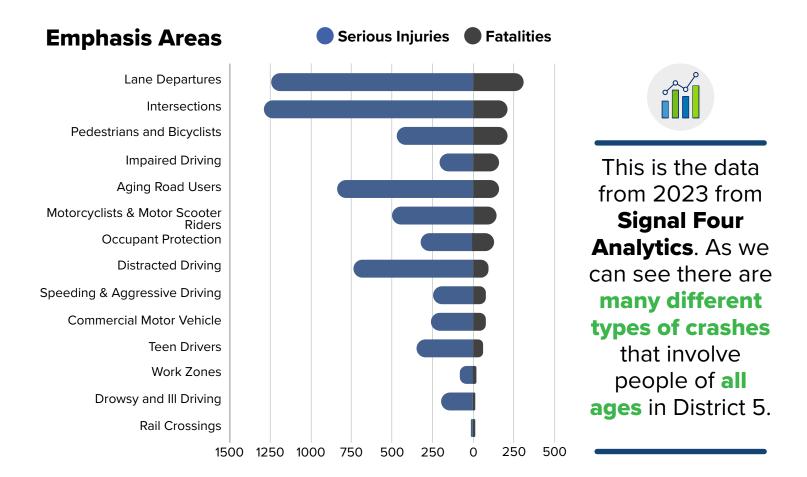

#### What Does the Crash Data in Central Florida Tell Us?

To **get to zero**, it is going to take all of us working together in Central Florida. Improving safety on all streets (state and local) will be necessary to meet our goals. There is much work to be done, but we believe Central Florida is up to the task.

Fatalities and Injuries in Central Florida 2023 (Data Source: Signal Four Analytics)

The Safety Strategic Plan is a step in the right direction.