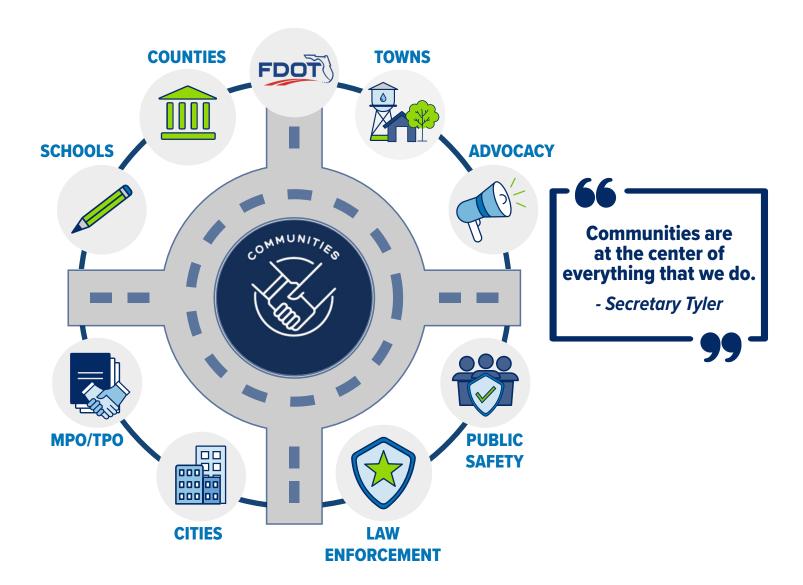

## Our Vision for a Safety Strategic Plan Consists of 4 Key Platforms

State and Local
Communities
partnering
together

2

Transportation,
Public Safety,
Advocacy
Groups, and
Schools working
towards the same
goals

3

Targeted
Infrastructure
and Thinking
Beyond
Infrastructure to
change
behaviors

4

Best Practices and Breakthrough Ideas