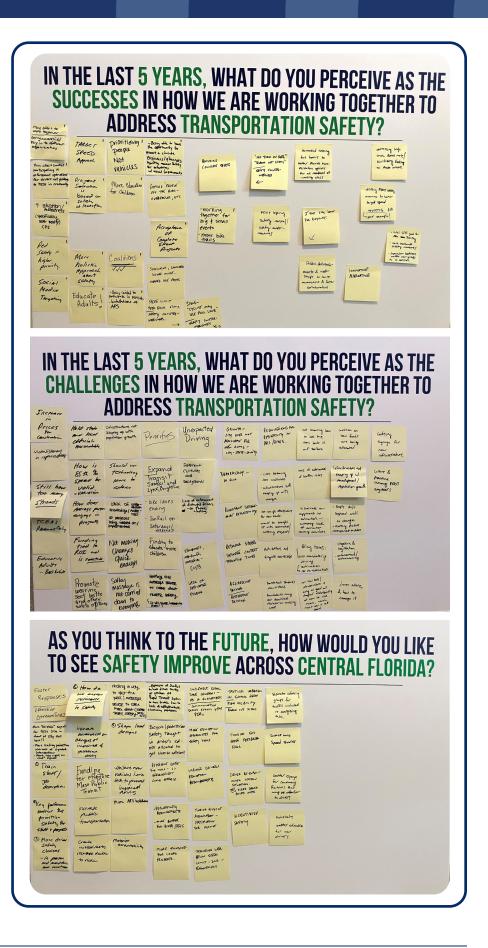

Ideas around Successes, Challenges, and Action **Steps** were identified in our workshop conversations.

The Safety Strategic Plan identifies internal and external action steps for the next 5 years to help us get to **ZERO**. Year 1 Years 1-3 Years 4-5 TRANSTON MARKEIN