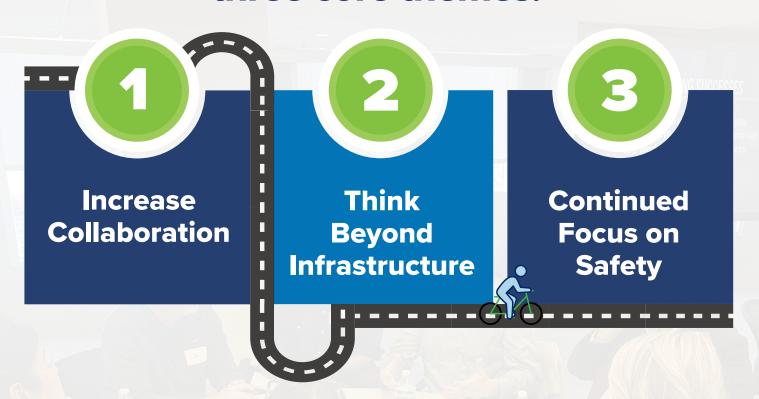

The CFSSP is built around three core themes of:

- Increased Collaboration
- Thinking Beyond Infrastructure
- Continued Focus on Safety

Over the last six months, partners from across the region gathered in numerous workshops with District 5 staff to identify successes, challenges, and action steps that will help us "get to zero" fatalities and serious injuries. These action steps have been organized under the three themes listed above. This action-oriented plan enables us to prioritize resources and create focus areas for my staff as we advance our annual work programs.

## The Action Steps are organized by three core themes: