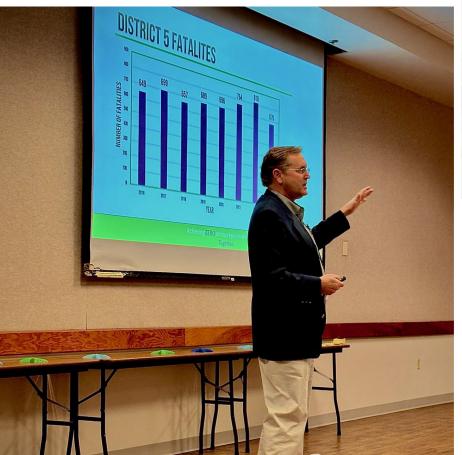

#### **District 5 Fatalities**

The numbers are sobering. Working together with our Central Florida partners, we are seeking to change this to "achieve zero." We recognize achieving zero fatalities and serious injuries will not be easy and will require commitment, energy, and innovation. We also acknowledge that some policies, procedures, and practices must change; business as usual is not enough and systemic changes are needed to make meaningful progress.

Fatalities to date as of February 29, 2024 (Data Source: Signal Four Analytics)

2 people die and 9 people are seriously injured on roads in Central Florida each day. They are wives, husbands, mothers, fathers, brothers, sisters, sons, daughters, friends, co-workers, and neighbors.

#### This is simply unacceptable.