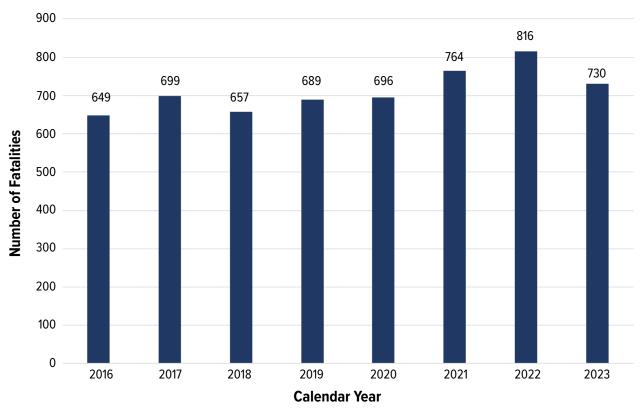

#### **District 5 Fatalities**

The numbers are sobering. Working together with our Central Florida partners, we are seeking to change this to "achieve zero." We recognize achieving zero fatalities and serious injuries will not be easy and will require commitment, energy, and innovation. We also acknowledge that some policies, procedures, and practices must change; business as usual is not enough and systemic changes are needed to make meaningful progress.

Fatalities to date as of February 29, 2024 (Data Source: Signal Four Analytics)

2 people die and 9 people are seriously injured on roads in Central Florida each day. They are wives, husbands, mothers, fathers, brothers, sisters, sons, daughters, friends, co-workers, and neighbors.

#### This is simply unacceptable.