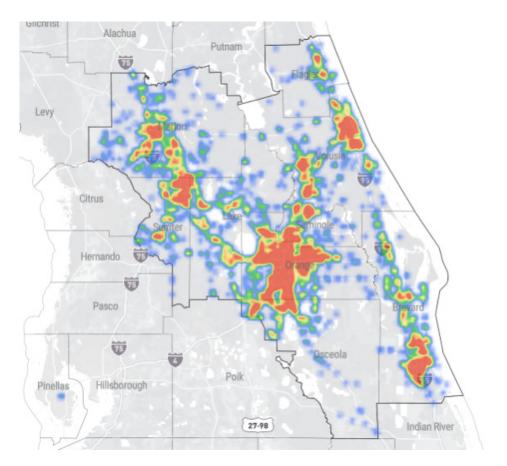

#### What Does the Crash Data in Central Florida Tell Us?

To **get to zero**, it is going to take all of us working together in Central Florida. Improving safety on all streets (state and local) will be necessary to meet our goals. There is much work to be done, but we believe Central Florida is up to the task.

Fatalities and Injuries in Central Florida 2023 (Data Source: Signal Four Analytics)

The Safety Strategic Plan is a step in the right direction.