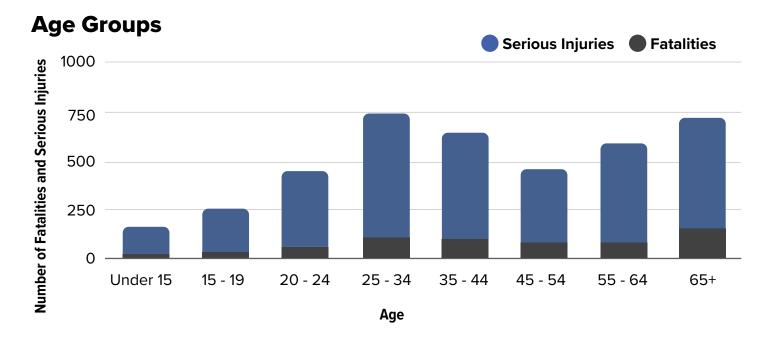

#### What Does the Crash Data in Central Florida Tell Us?

To **get to zero**, it is going to take all of us working together in Central Florida. Improving safety on all streets (state and local) will be necessary to meet our goals. There is much work to be done, but we believe Central Florida is up to the task.

Fatalities and Injuries in Central Florida 2023 (Data Source: Signal Four Analytics)

The Safety Strategic Plan is a step in the right direction.