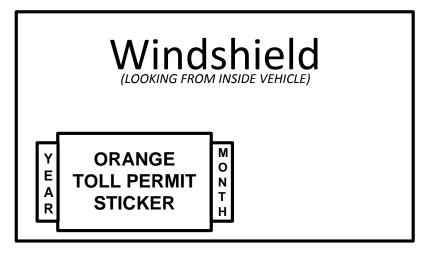

## INSTALLING THE DISABLED TOLL PERMIT ORANGE STICKER

- 1. Affix the decals to the LOWER LEFT HAND CORNER of the INSIDE of your windshield on the driver's side as shown below. When viewed from the outside, the month will be centered on the left of the permit, and the year will be centered on the right of the permit.
- 2. The windshield MUST be kept clean at all times in order for clear visibility for toll collection personnel.
- 3. The *permit holder MUST use a 'manned' lane* when available and stop his/her vehicle in order for toll collection personnel to accurately record the decal number to account for passage.

DRIVER'S SIDE