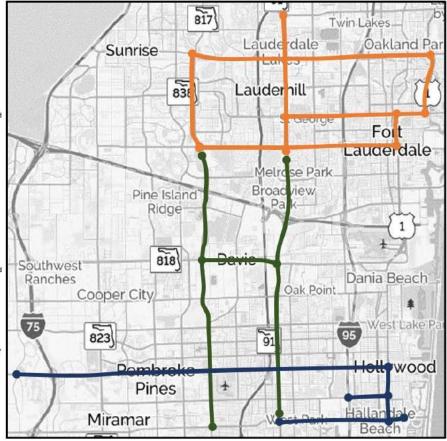

## Map of Service Coverage for Broward County Arterials

#### Phase 1 – Central Broward

Oakland Park Blvd from University Drive to US-1 Sunrise Blvd from US-441 to US-1 Broward Blvd from University Drive to US-1 University Drive from Oakland Park Blvd to Broward Blvd US-441 from Commercial Blvd to Broward Blvd US-1 from Oakland Park Blvd to Broward Blvd

#### Phase 2 – Southern Broward

Pines Blvd from Dykes Road to Florida's Turnpike Hollywood Blvd from Florida's Turnpike to US-1 Pembroke Road from I-95 to US-1 Hallandale Beach Blvd from US-441 to Three Islands Blvd US-1 from Hollywood Blvd to Miami-Dade County Line

#### Phase 3 – Three Corridors

University Drive from Broward Blvd to Miramar Parkway US-441 from Broward Blvd to Hallandale Beach Blvd Griffin Road from University Drive to US-441

Map of Service Coverage for Palm Beach County Arterials (to be added as Department's Needs Changes)