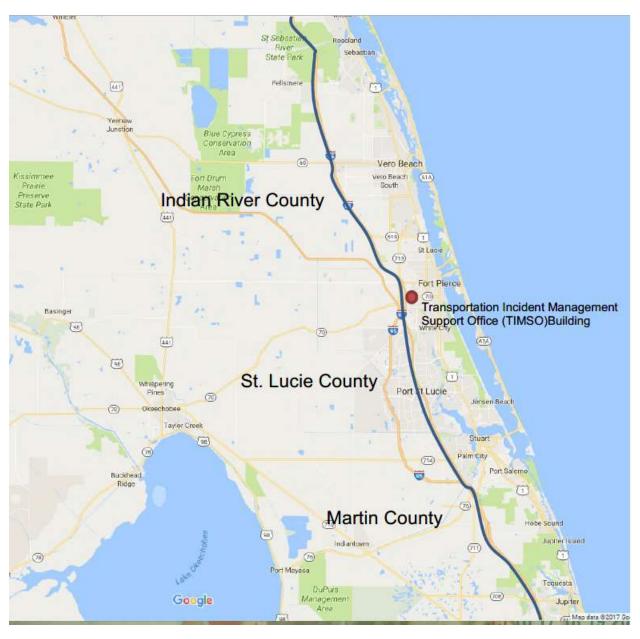

## Map of Service Coverage for Martin, St. Lucie, and Indian River Counties on I-95