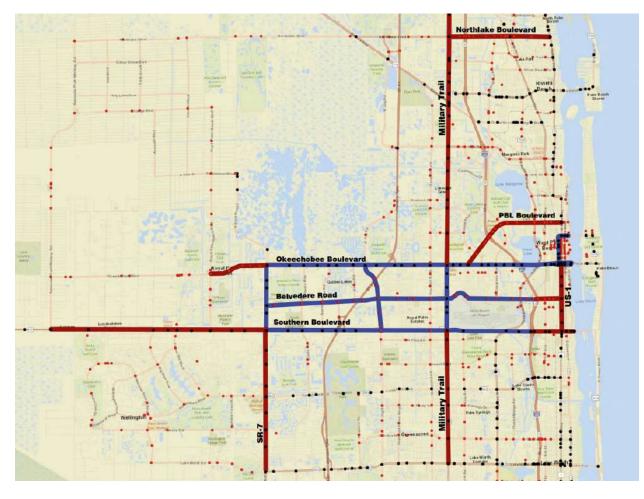

## Map of Service Coverage for I-95 General Use Lanes and US 27 Palm Beach County