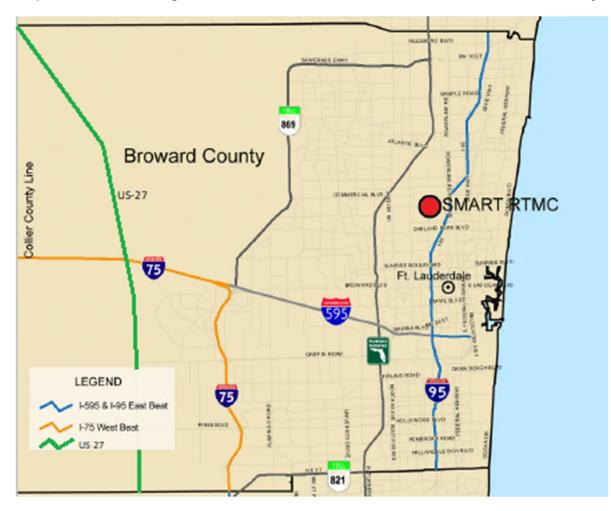

Map of Service Coverage I-95 / I-595 / I-75 / US 27 General Use Lanes Broward County