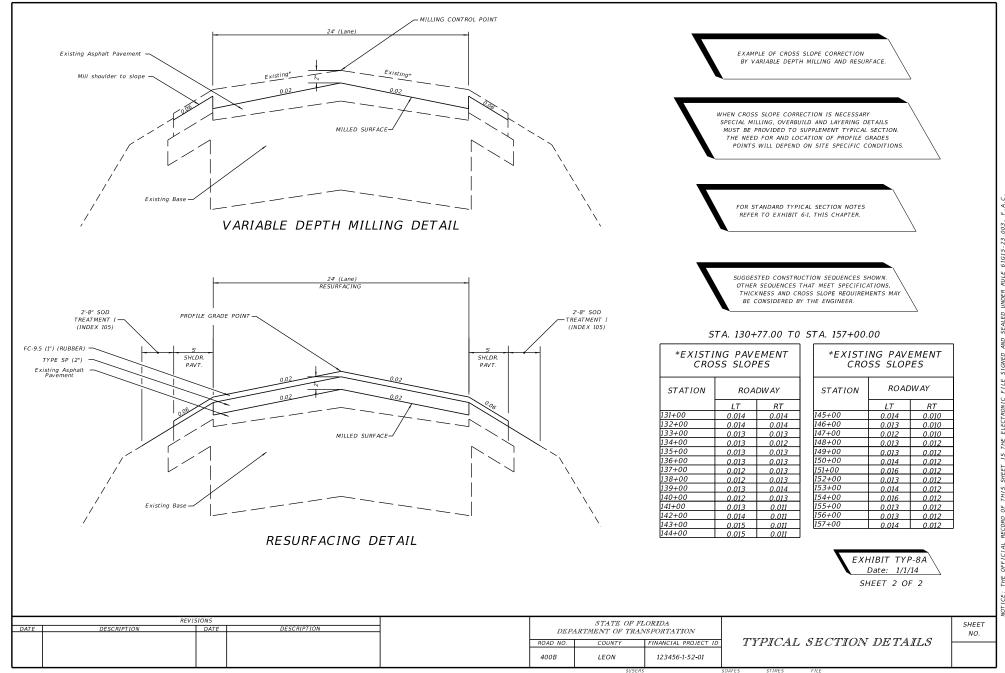

CE: THE OFFICIAL RECORD OF THIS SHEET IS THE ELECTRONIC FILE SIGNED AND SEALED UNDER RULE 61G15-23.















RULE SEALED AND SIGNED FILE ELECTRONIC IS THE SHEET THIS OF RECORD OFFICIAL 븬









IS THIS ΟF RECORD CIAL

SULE

ELECT

HE.













| EXISTING PAVEMENT SUPERELEVATION |        |                |                    |         |  |
|----------------------------------|--------|----------------|--------------------|---------|--|
| STATION                          |        | BOUND<br>NES   | EASTBOUND<br>LANES |         |  |
|                                  | INSIDE | INSIDE OUTSIDE |                    | OUTSIDE |  |
| 400+10                           | 0.018  | 0.020          | 0.015              | 0.018   |  |
| P.C. STA 400+60                  | 0.023  | 0.024          | 0.025              | 0.026   |  |
| 401+10                           | 0.036  | 0.038          | 0.038