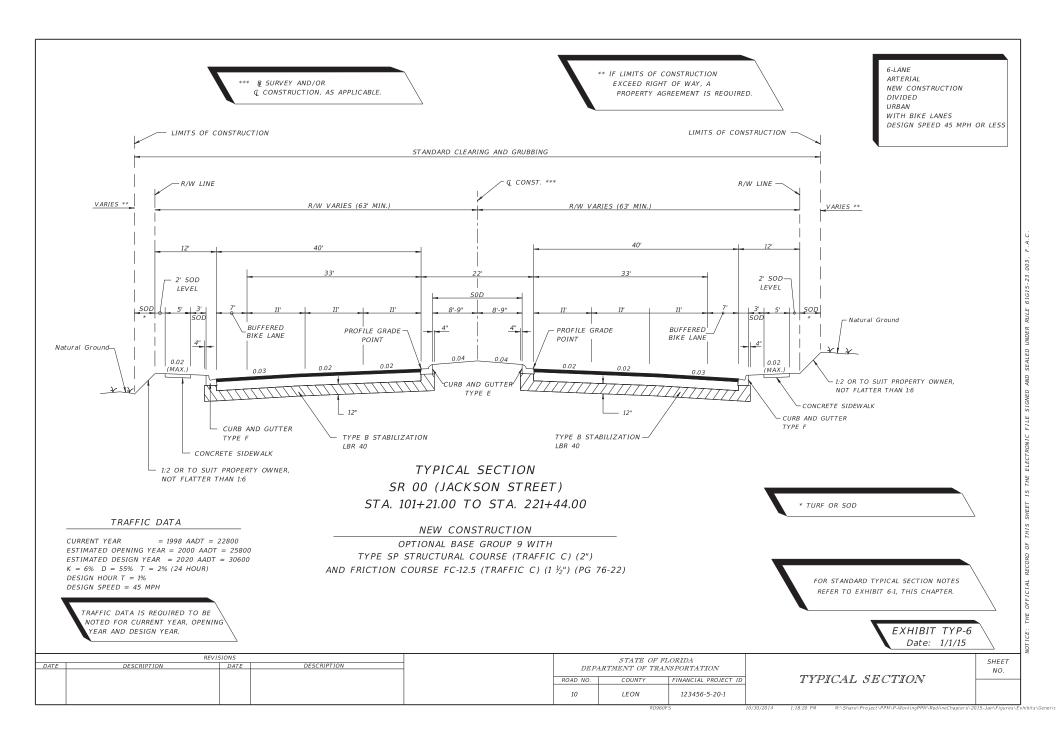

CE: THE OFFICIAL RECORD OF THIS SHEET IS THE ELECTRONIC FILE SIGNED AND SEALED UNDER RULE 61G15-23.















RULE SEALED AND SIGNED FILE ELECTRONIC IS THE SHEET THIS OF RECORD OFFICIAL 븬









IS THIS ΟF RECORD CIAL

SULE

ELECT

HE.













| EXISTING PAVEMENT SUPERELEVATION |        |                |                    |         |  |
|----------------------------------|--------|----------------|--------------------|---------|--|
| STATION                          |        | BOUND<br>NES   | EASTBOUND<br>LANES |         |  |
|                                  | INSIDE | INSIDE OUTSIDE |                    | OUTSIDE |  |
| 400+10                           | 0.018  | 0.020          | 0.015              | 0.018   |  |
| P.C. STA 400+60                  | 0.023  | 0.024          | 0.025              | 0.026   |  |
| 401+10                           | 0.036  | 0.038          | 0.03