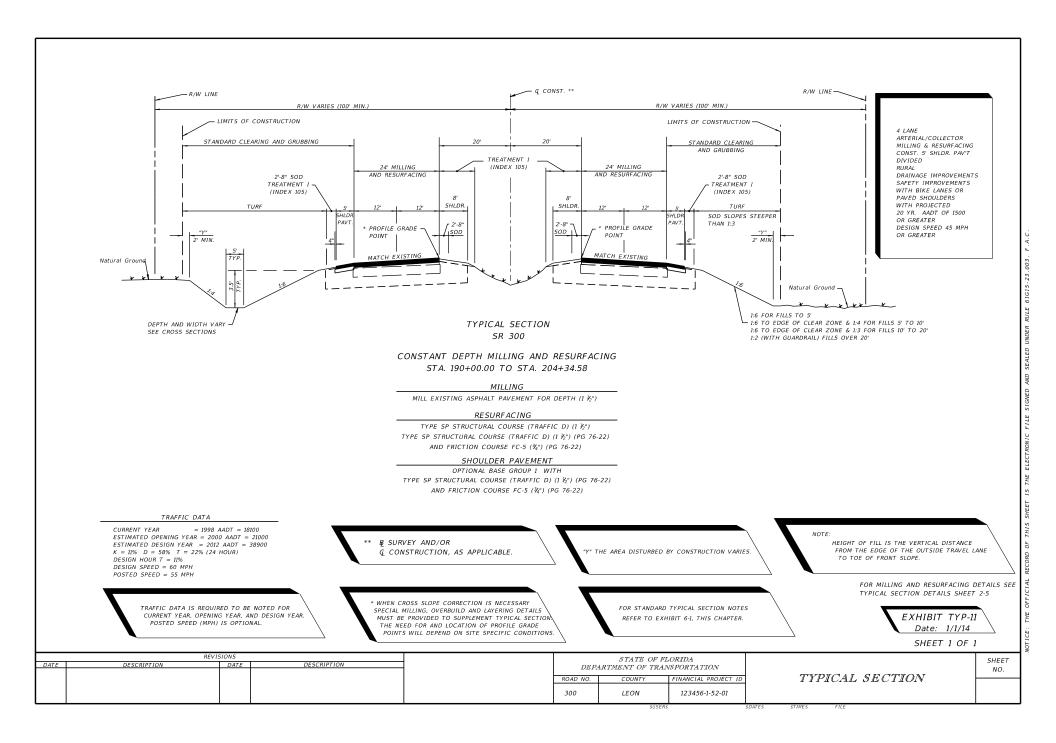

CE: THE OFFICIAL RECORD OF THIS SHEET IS THE ELECTRONIC FILE SIGNED AND SEALED UNDER RULE 61G15-23.















RULE SEALED AND SIGNED FILE ELECTRONIC IS THE SHEET THIS OF RECORD OFFICIAL 븬









IS THIS ΟF RECORD CIAL

SULE

ELECT

HE.













| EXISTING PAVEMENT SUPERELEVATION |        |                |                    |         |  |
|----------------------------------|--------|----------------|--------------------|---------|--|
| STATION                          |        | BOUND<br>NES   | EASTBOUND<br>LANES |         |  |
|                                  | INSIDE | INSIDE OUTSIDE |                    | OUTSIDE |  |
| 400+10                           | 0.018  | 0.020          | 0.015              | 0.018   |  |
| P.C. STA 400+60                  | 0.023  | 0.024          | 0.025              | 0.026   |  |
| 401+10                           | 0.036  | 0.038          | 0.038              | 0.040   |  |
| 404+00                           | 0.035  | 0.036          | 0.036              | 0.041   |  |
| 407+00