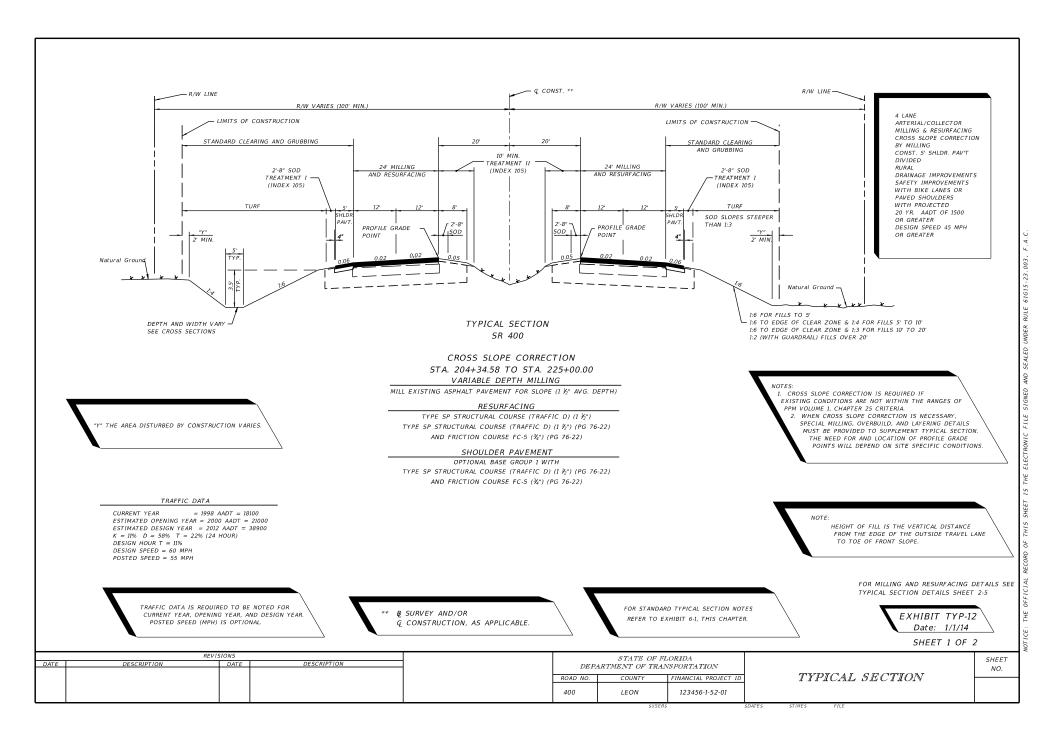

CE: THE OFFICIAL RECORD OF THIS SHEET IS THE ELECTRONIC FILE SIGNED AND SEALED UNDER RULE 61G15-23.















RULE SEALED AND SIGNED FILE ELECTRONIC IS THE SHEET THIS OF RECORD OFFICIAL 븬









IS THIS ΟF RECORD CIAL

SULE

ELECT

HE.













| EXISTING PAVEMENT SUPERELEVATION |        |                |                    |         |  |
|----------------------------------|--------|----------------|--------------------|---------|--|
| STATION                          |        | BOUND<br>NES   | EASTBOUND<br>LANES |         |  |
|                                  | INSIDE | INSIDE OUTSIDE |                    | OUTSIDE |  |
| 400+10                           | 0.018  | 0.020          | 0.015              | 0.018   |  |
| P.C. STA 400+60                  | 0.023  | 0.024          | 0.025              | 0.026   |  |
| 401+10                           | 0.036  | 0.038          | 0.038              | 0.040   |  |
| 404+00                           | 0.035  | 0.036          | 0.036              | 0.041   |  |
| 407+00