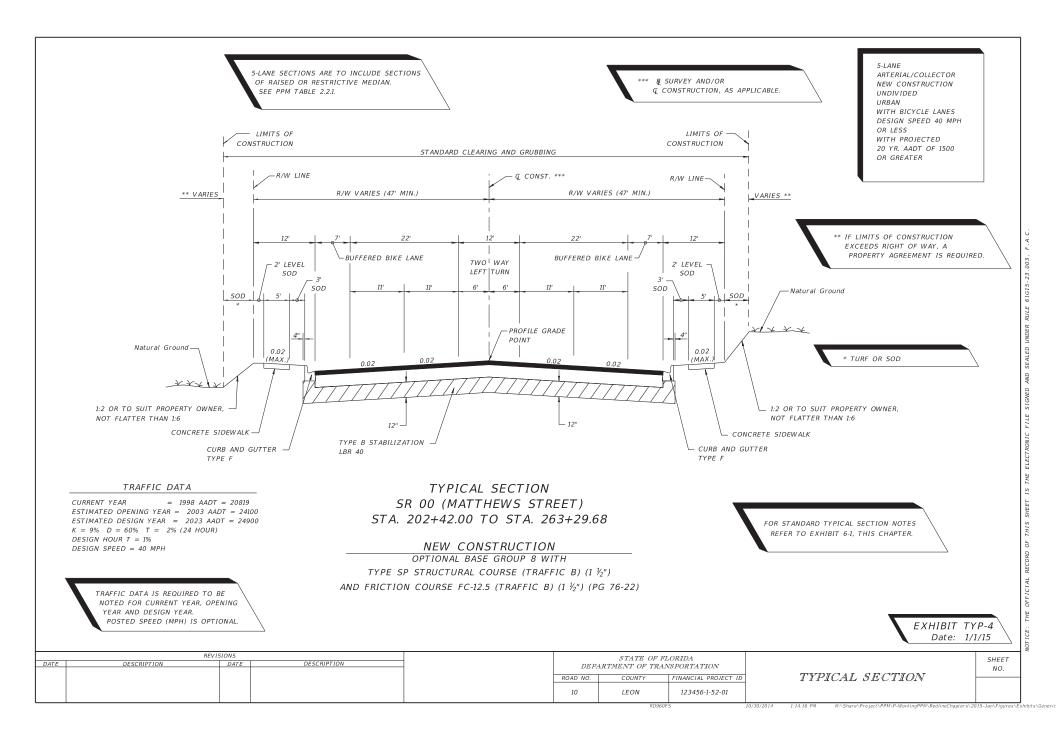

CE: THE OFFICIAL RECORD OF THIS SHEET IS THE ELECTRONIC FILE SIGNED AND SEALED UNDER RULE 61G15-23.















RULE SEALED AND SIGNED FILE ELECTRONIC IS THE SHEET THIS OF RECORD OFFICIAL 븬









IS THIS ΟF RECORD CIAL

SULE

ELECT

HE.













| EXISTING PAVEMENT SUPERELEVATION |        |                |                    |         |  |
|----------------------------------|--------|----------------|--------------------|---------|--|
| STATION                          |        | BOUND<br>NES   | EASTBOUND<br>LANES |         |  |
|                                  | INSIDE | INSIDE OUTSIDE |                    | OUTSIDE |  |
| 400+10                           | 0.018  | 0.020          | 0.015              | 0.018   |  |
| P.C. STA 400+60                  | 0.023  | 0.024          | 0.025              | 0.026   |  |
| 401+10                           | 0.036  | 0.038          |