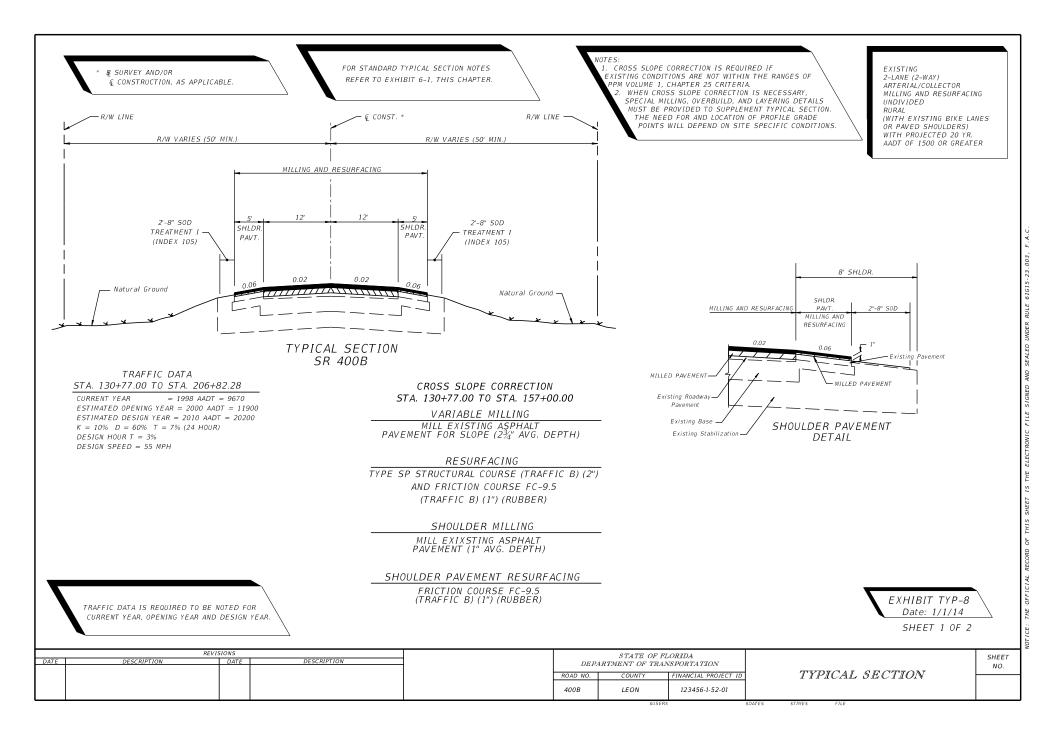

CE: THE OFFICIAL RECORD OF THIS SHEET IS THE ELECTRONIC FILE SIGNED AND SEALED UNDER RULE 61G15-23.















RULE SEALED AND SIGNED FILE ELECTRONIC IS THE SHEET THIS OF RECORD OFFICIAL 븬









IS THIS ΟF RECORD CIAL

SULE

ELECT

HE.













| EXISTING PAVEMENT SUPERELEVATION |        |                |                    |         |  |
|----------------------------------|--------|----------------|--------------------|---------|--|
| STATION                          |        | BOUND<br>NES   | EASTBOUND<br>LANES |         |  |
|                                  | INSIDE | INSIDE OUTSIDE |                    | OUTSIDE |  |
| 400+10                           | 0.018  | 0.020          | 0.015              | 0.018   |  |
| P.C. STA 400+60                  | 0.023  | 0.024          | 0.025              | 0.026   |  |
| 401+10                           | 0.036  | 0.038          | 0.038