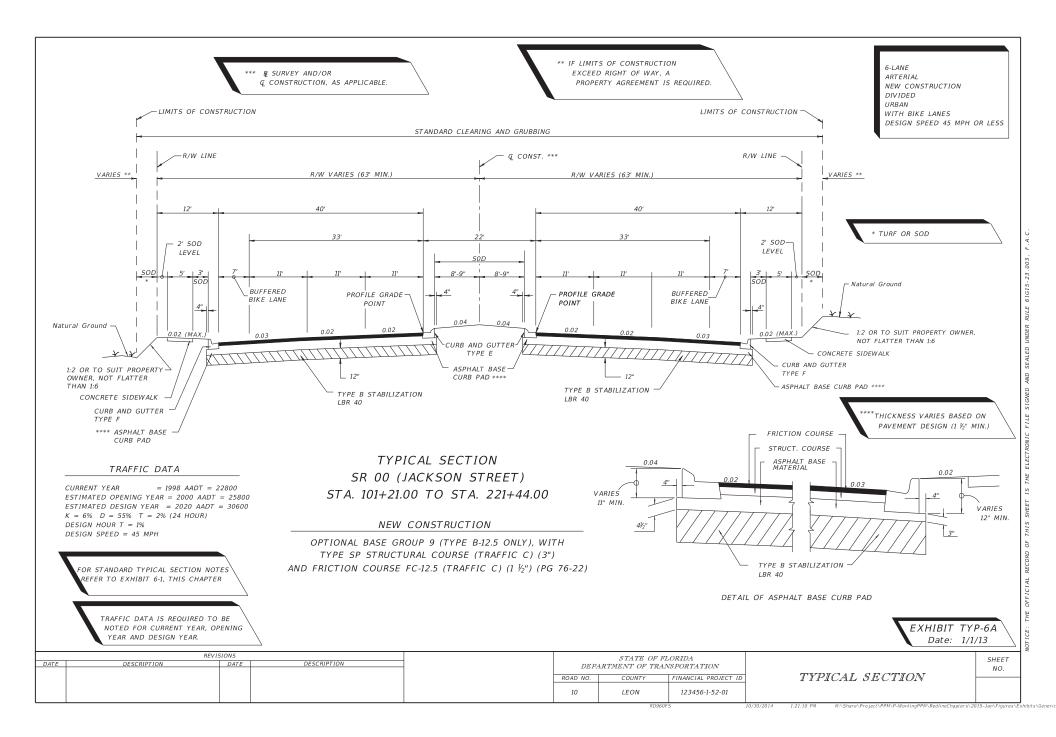

CE: THE OFFICIAL RECORD OF THIS SHEET IS THE ELECTRONIC FILE SIGNED AND SEALED UNDER RULE 61G15-23.















RULE SEALED AND SIGNED FILE ELECTRONIC IS THE SHEET THIS OF RECORD OFFICIAL 븬









IS THIS ΟF RECORD CIAL

SULE

ELECT

HE.













| EXISTING PAVEMENT SUPERELEVATION |        |                |                    |         |  |
|----------------------------------|--------|----------------|--------------------|---------|--|
| STATION                          |        | BOUND<br>NES   | EASTBOUND<br>LANES |         |  |
|                                  | INSIDE | INSIDE OUTSIDE |                    | OUTSIDE |  |
| 400+10                           | 0.018  | 0.020          | 0.015              | 0.018   |  |
| P.C. STA 400+60                  | 0.023  | 0.024          | 0.025              | 0.026   |  |
| 401+10                           | 0.036  | 0.038          | 0.038