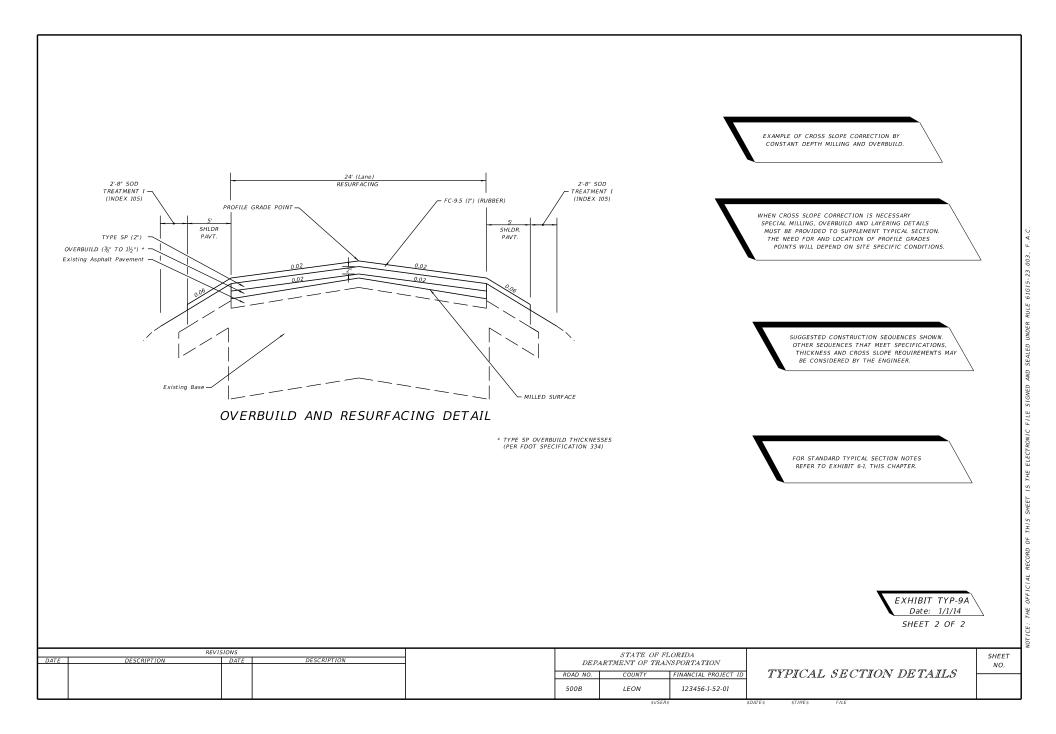

CE: THE OFFICIAL RECORD OF THIS SHEET IS THE ELECTRONIC FILE SIGNED AND SEALED UNDER RULE 61G15-23.















RULE SEALED AND SIGNED FILE ELECTRONIC IS THE SHEET THIS OF RECORD OFFICIAL 븬









IS THIS ΟF RECORD CIAL

SULE

ELECT

HE.













| EXISTING PAVEMENT SUPERELEVATION |        |                |                    |         |  |
|----------------------------------|--------|----------------|--------------------|---------|--|
| STATION                          |        | BOUND<br>NES   | EASTBOUND<br>LANES |         |  |
|                                  | INSIDE | INSIDE OUTSIDE |                    | OUTSIDE |  |
| 400+10                           | 0.018  | 0.020          | 0.015              | 0.018   |  |
| P.C. STA 400+60                  | 0.023  | 0.024          | 0.025              | 0.026   |  |
| 401+10                           | 0.036  | 0.038          | 0.038              | 0.040   |  |
| 404+00                           | 0.035  | 0.036