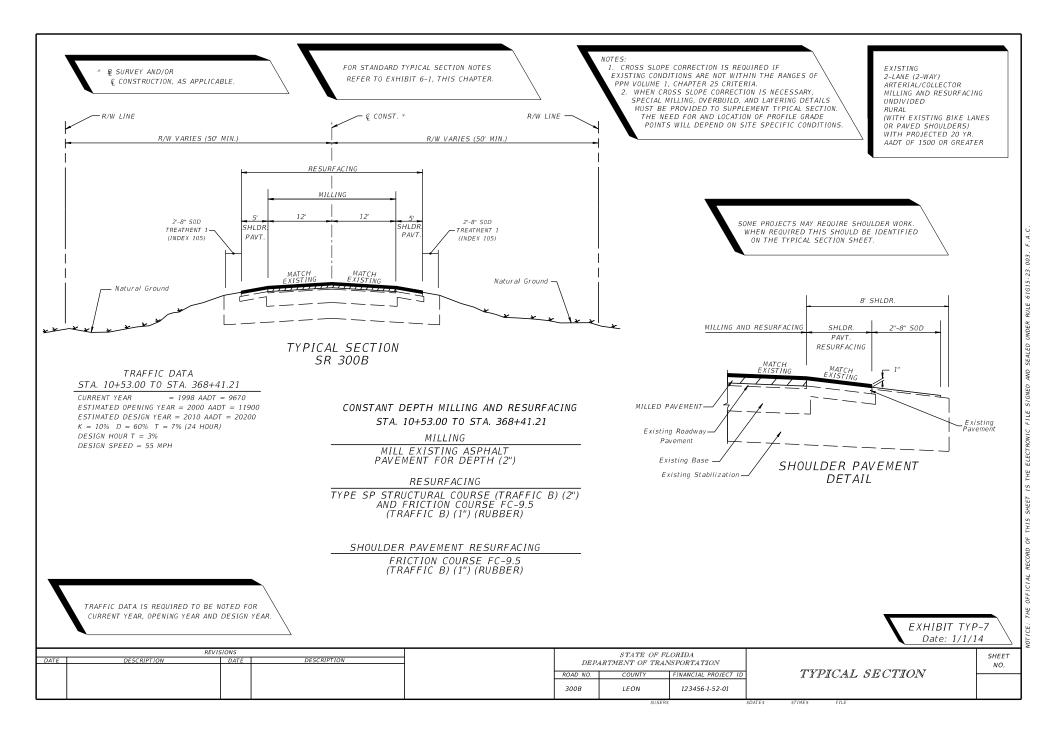

CE: THE OFFICIAL RECORD OF THIS SHEET IS THE ELECTRONIC FILE SIGNED AND SEALED UNDER RULE 61G15-23.















RULE SEALED AND SIGNED FILE ELECTRONIC IS THE SHEET THIS OF RECORD OFFICIAL 븬









IS THIS ΟF RECORD CIAL

SULE

ELECT

HE.













| EXISTING PAVEMENT SUPERELEVATION |        |                |                    |         |  |
|----------------------------------|--------|----------------|--------------------|---------|--|
| STATION                          |        | BOUND<br>NES   | EASTBOUND<br>LANES |         |  |
|                                  | INSIDE | INSIDE OUTSIDE |                    | OUTSIDE |  |
| 400+10                           | 0.018  | 0.020          | 0.015              | 0.018   |  |
| P.C. STA 400+60                  | 0.023  | 0.024          | 0.025              | 0.026   |  |
| 401+10                           | 0.036  | 0.038          | 0.038