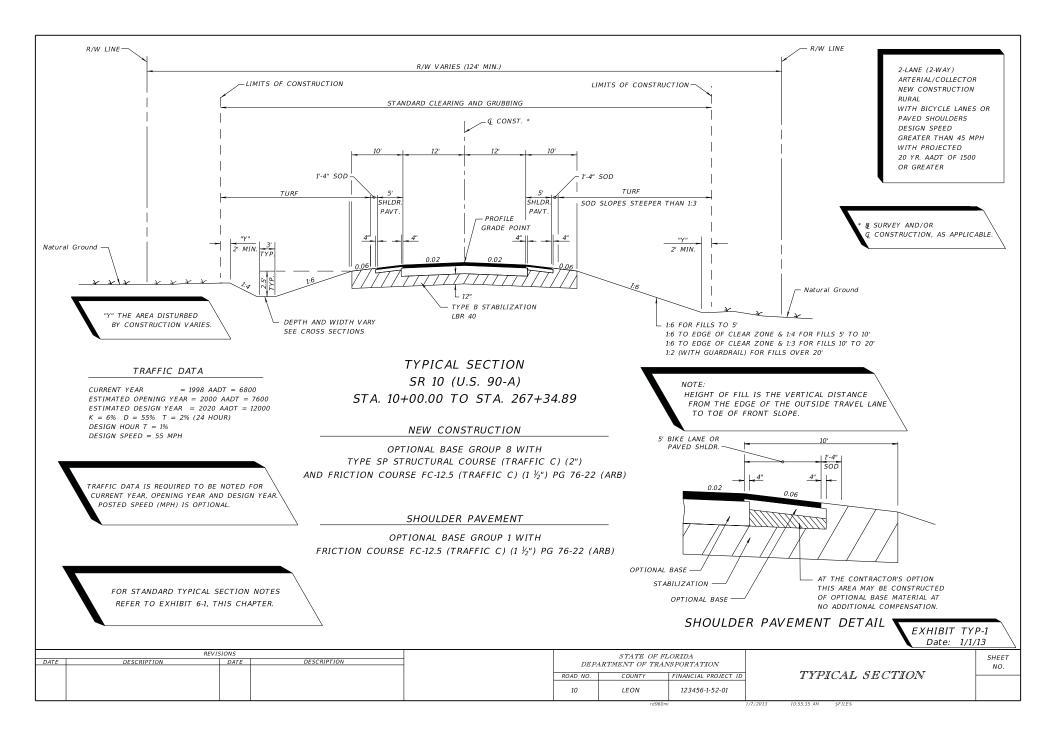

CE: THE OFFICIAL RECORD OF THIS SHEET IS THE ELECTRONIC FILE SIGNED AND SEALED UNDER RULE 61G15-23.















RULE SEALED AND SIGNED FILE ELECTRONIC IS THE SHEET THIS OF RECORD OFFICIAL 븬









IS THIS ΟF RECORD CIAL

SULE

ELECT

HE.













| EXISTING PAVEMENT SUPERELEVATION |        |                |                    |         |  |
|----------------------------------|--------|----------------|--------------------|---------|--|
| STATION                          |        | BOUND<br>NES   | EASTBOUND<br>LANES |         |  |
|                                  | INSIDE | INSIDE OUTSIDE |                    | OUTSIDE |  |
| 400+10                           | 0.018  | 0.020          | 0.015              | 0.018   |  |
| P.C. STA 400+60                  | 0.023  | 0.024