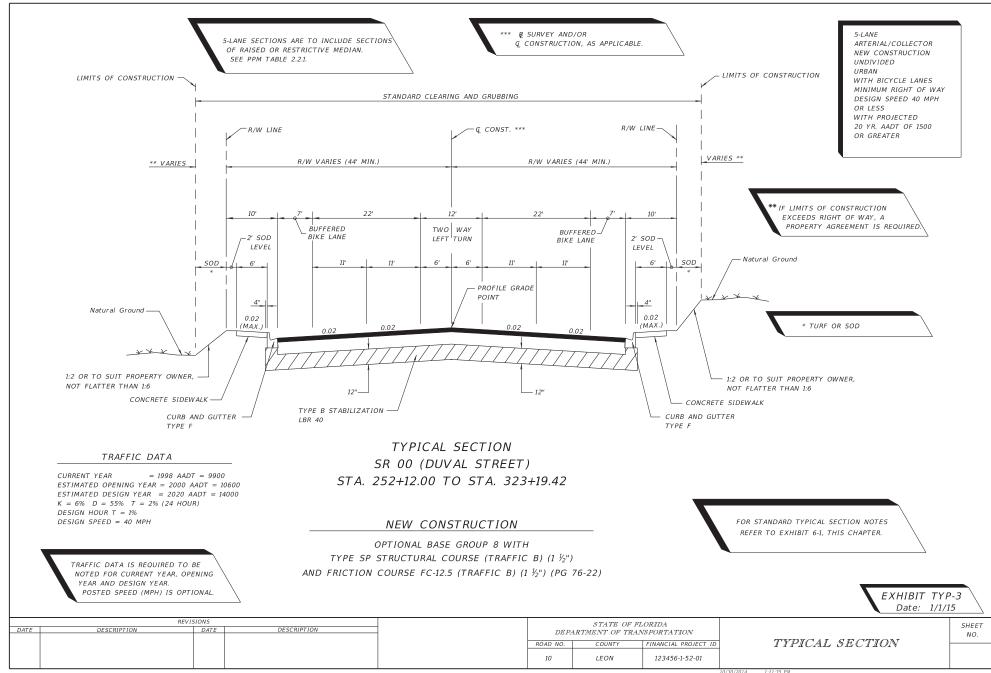

CE: THE OFFICIAL RECORD OF THIS SHEET IS THE ELECTRONIC FILE SIGNED AND SEALED UNDER RULE 61G15-23.















RULE SEALED AND SIGNED FILE ELECTRONIC IS THE SHEET THIS OF RECORD OFFICIAL 븬









IS THIS ΟF RECORD CIAL

SULE

ELECT

HE.













| EXISTING PAVEMENT SUPERELEVATION |        |                |                    |         |  |
|----------------------------------|--------|----------------|--------------------|---------|--|
| STATION                          |        | BOUND<br>NES   | EASTBOUND<br>LANES |         |  |
|                                  | INSIDE | INSIDE OUTSIDE |                    | OUTSIDE |  |
| 400+10                           | 0.018  | 0.020          | 0.015              | 0.018   |  |
| P.C. STA 400+60                  | 0.023  | 0.024