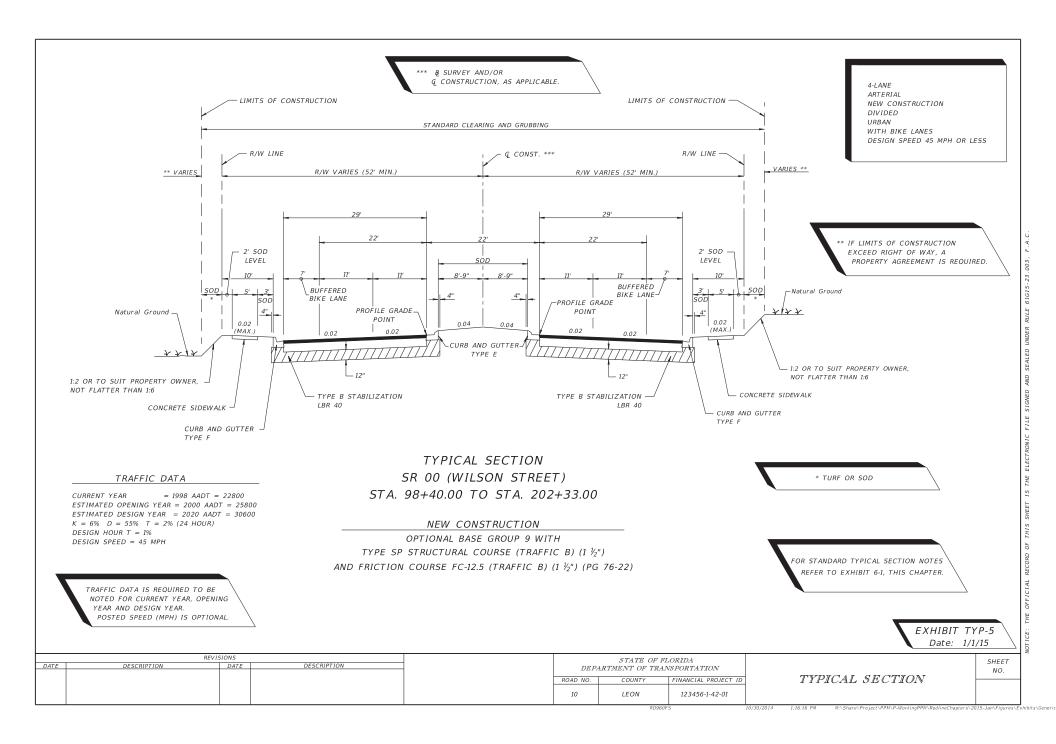

CE: THE OFFICIAL RECORD OF THIS SHEET IS THE ELECTRONIC FILE SIGNED AND SEALED UNDER RULE 61G15-23.















RULE SEALED AND SIGNED FILE ELECTRONIC IS THE SHEET THIS OF RECORD OFFICIAL 븬









IS THIS ΟF RECORD CIAL

SULE

ELECT

HE.













| EXISTING PAVEMENT SUPERELEVATION |        |                |                    |         |  |
|----------------------------------|--------|----------------|--------------------|---------|--|
| STATION                          |        | BOUND<br>NES   | EASTBOUND<br>LANES |         |  |
|                                  | INSIDE | INSIDE OUTSIDE |                    | OUTSIDE |  |
| 400+10                           | 0.018  | 0.020          | 0.015              | 0.018   |  |
| P.C. STA 400+60                  | 0.023  | 0.024          | 0.025              | 0.026   |  |
| 401+10                           | 0.036  | 0.038          | 0.