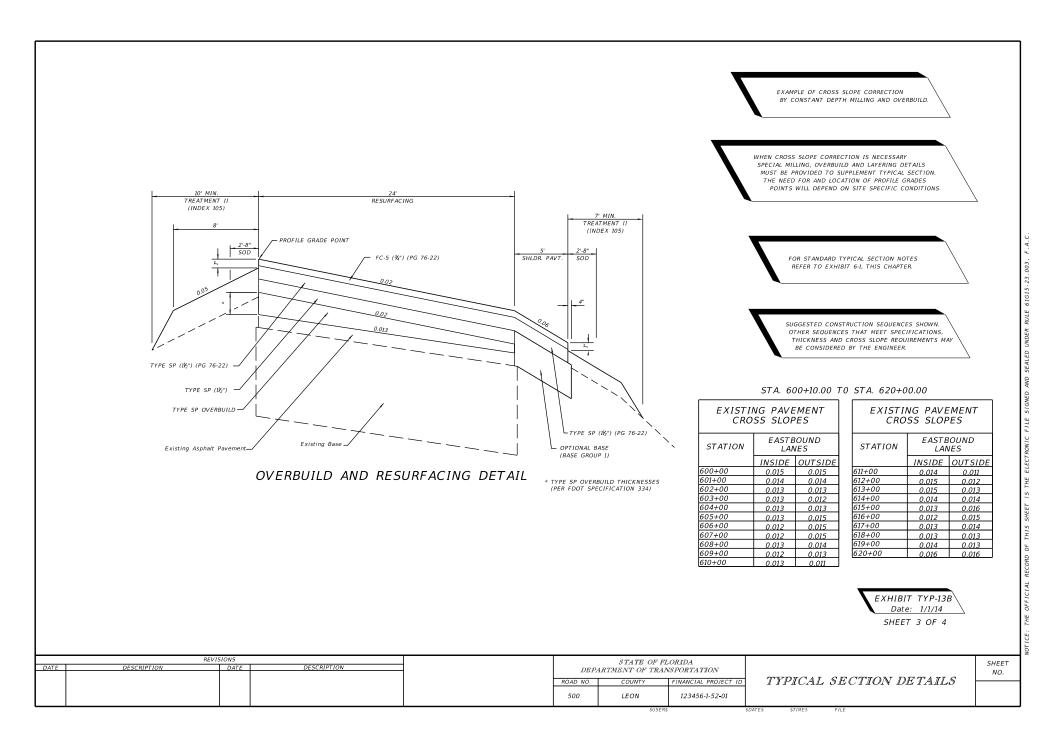

| EXISTING PAVEMENT SUPERELEVATION |        |         |                    |         |  |  |  |
|----------------------------------|--------|---------|--------------------|---------|--|--|--|
| STATION                          |        | BOUND   | EASTBOUND<br>LANES |         |  |  |  |
|                                  | INSIDE | OUTSIDE | INSIDE             | OUTSIDE |  |  |  |
| 699+50                           | 0.015  | 0.018   | 0.018              | 0.019   |  |  |  |
| PC STA 700+00                    | 0.018  | 0.021   | 0.022              | 0.023   |  |  |  |
| 700+50                           | 0.031  | 0.032   | 0.033              | 0.038   |  |  |  |
| 704+00                           | 0.032  | 0.034   | 0.032              | 0.031   |  |  |  |
| 707+00                           | 0.033  | 0.036   | 0.029              | 0.033   |  |  |  |
| 709+50                           | 0.030  | 0.031   | 0.030              | 0.033   |  |  |  |
| PT STA 710+00                    | 0.020  | 0.021   | 0.023              | 0.021   |  |  |  |
| STA 710+50                       | 0.017  | 0.018   | 0.020              | 0.019   |  |  |  |

SHEET 4 OF 4

|                                  | REVISIONS   |      |             | STATE OF FLORIDA |                                   | ORIDA                |                | SHEET                   |     |
|----------------------------------|-------------|------|-------------|------------------|-----------------------------------|----------------------|----------------|-------------------------|-----|
| DATE                             | DESCRIPTION | DATE | DESCRIPTION |                  | DEPARTMENT OF TRANSPORTATION      |                      |                | TYPICAL SECTION DETAILS | NO. |
|                                  |             |      |             |                  | ROAD NO. COUNTY FINANCIAL PROJECT | FINANCIAL PROJECT ID |                |                         |     |
|                                  |             |      |             |                  | 500                               | LEON                 | 123456-1-52-01 |                         |     |
| RD960MI 1/8/2014 1:23:34 PM FILE |             |      |             |                  |                                   |                      |                |                         |     |