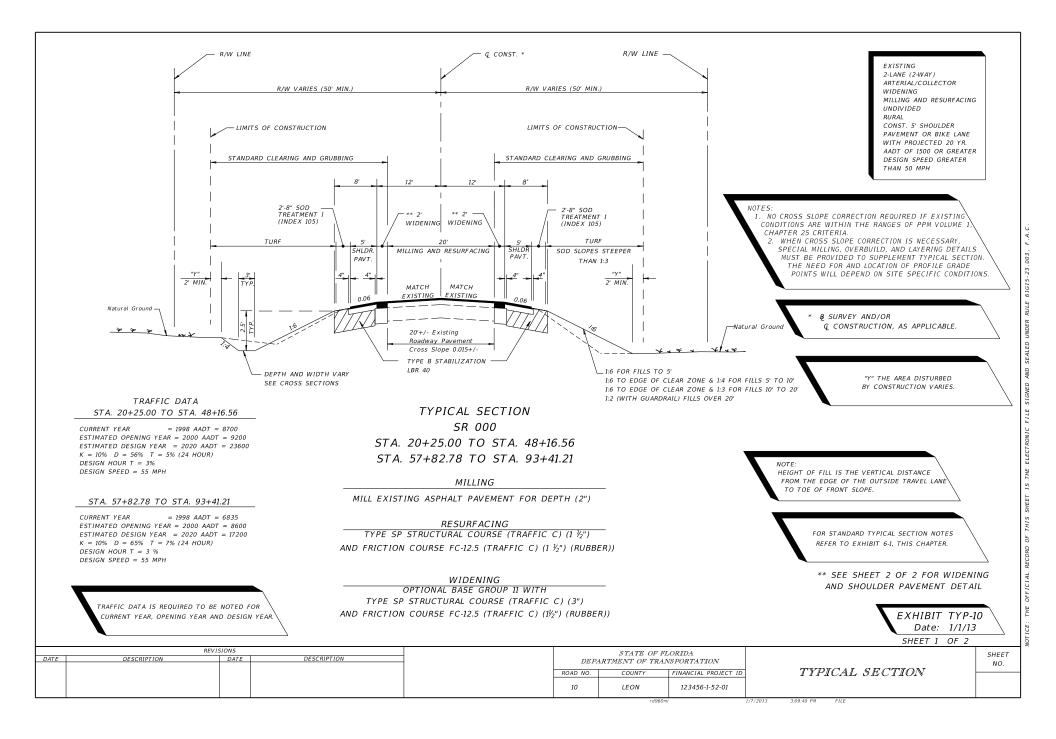

CE: THE OFFICIAL RECORD OF THIS SHEET IS THE ELECTRONIC FILE SIGNED AND SEALED UNDER RULE 61G15-23.















RULE SEALED AND SIGNED FILE ELECTRONIC IS THE SHEET THIS OF RECORD OFFICIAL 븬









IS THIS ΟF RECORD CIAL

SULE

ELECT

HE.













| EXISTING PAVEMENT SUPERELEVATION |        |                |                    |         |  |
|----------------------------------|--------|----------------|--------------------|---------|--|
| STATION                          |        | BOUND<br>NES   | EASTBOUND<br>LANES |         |  |
|                                  | INSIDE | INSIDE OUTSIDE |                    | OUTSIDE |  |
| 400+10                           | 0.018  | 0.020          | 0.015              | 0.018   |  |
| P.C. STA 400+60                  | 0.023  | 0.024          | 0.025              | 0.026   |  |
| 401+10                           | 0.036  | 0.038          | 0.038              | 0.040   |  |
| 404+00                           | 0.035  | 0.036          |