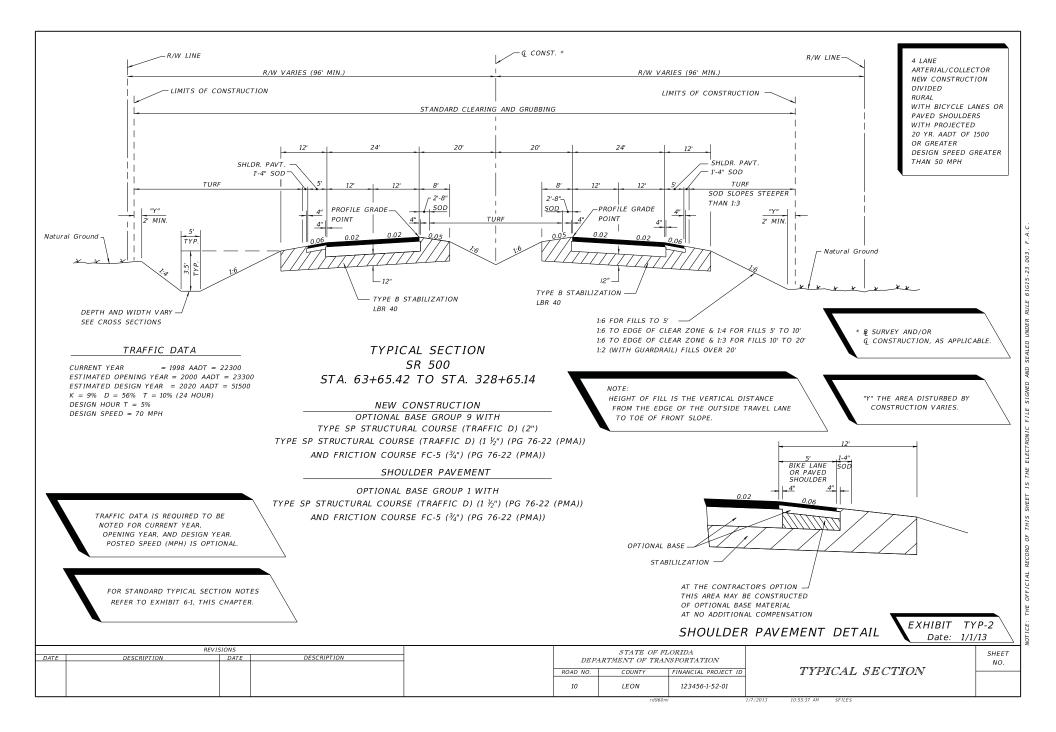

CE: THE OFFICIAL RECORD OF THIS SHEET IS THE ELECTRONIC FILE SIGNED AND SEALED UNDER RULE 61G15-23.















RULE SEALED AND SIGNED FILE ELECTRONIC IS THE SHEET THIS OF RECORD OFFICIAL 븬









IS THIS ΟF RECORD CIAL

SULE

ELECT

HE.













| EXISTING PAVEMENT SUPERELEVATION |        |                |                    |         |  |
|----------------------------------|--------|----------------|--------------------|---------|--|
| STATION                          |        | BOUND<br>NES   | EASTBOUND<br>LANES |         |  |
|                                  | INSIDE | INSIDE OUTSIDE |                    | OUTSIDE |  |
| 400+10                           | 0.018  | 0.020          | 0.015              | 0.018   |  |
| P.C. STA 400+60                  | 0.023  | 0.024