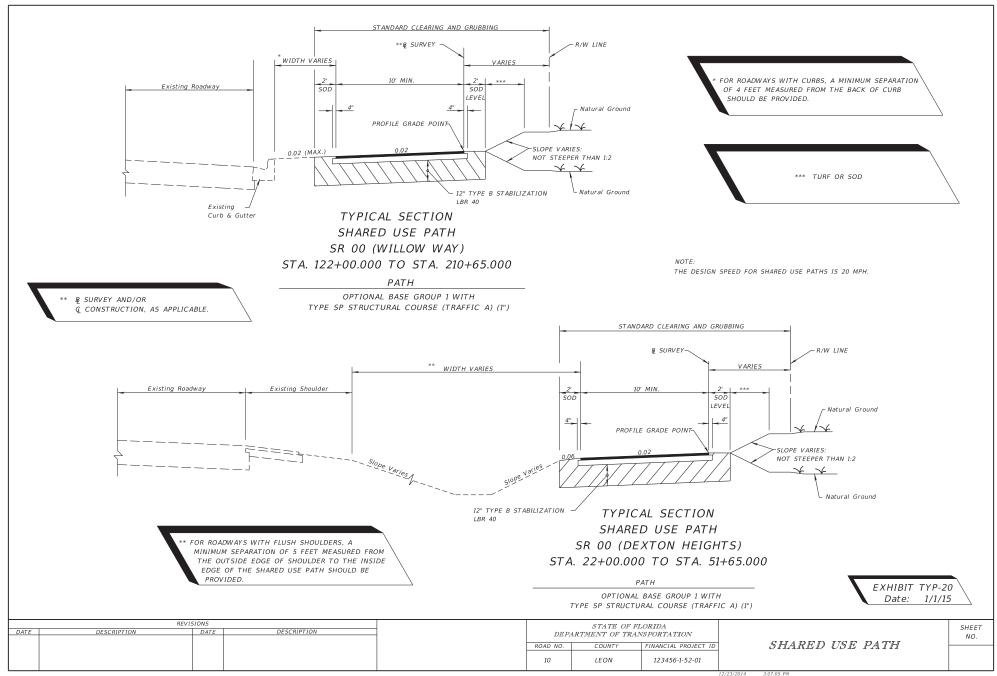

| DESCRIPTION | DATE | DESCRIPTION |                  | DEPARTMENT OF TRANSPORTATION      |                      |                | TYPICAL SECTION DETAILS | NO. |
|                                  |             |      |             |                  | ROAD NO. COUNTY FINANCIAL PROJECT | FINANCIAL PROJECT ID |                |                         |     |
|                                  |             |      |             |                  | 500                               | LEON                 | 123456-1-52-01 |                         |     |
| RD960MI 1/8/2014 1:23:34 PM FILE |             |      |             |                  |                                   |                      |                |                         |     |

















ñ