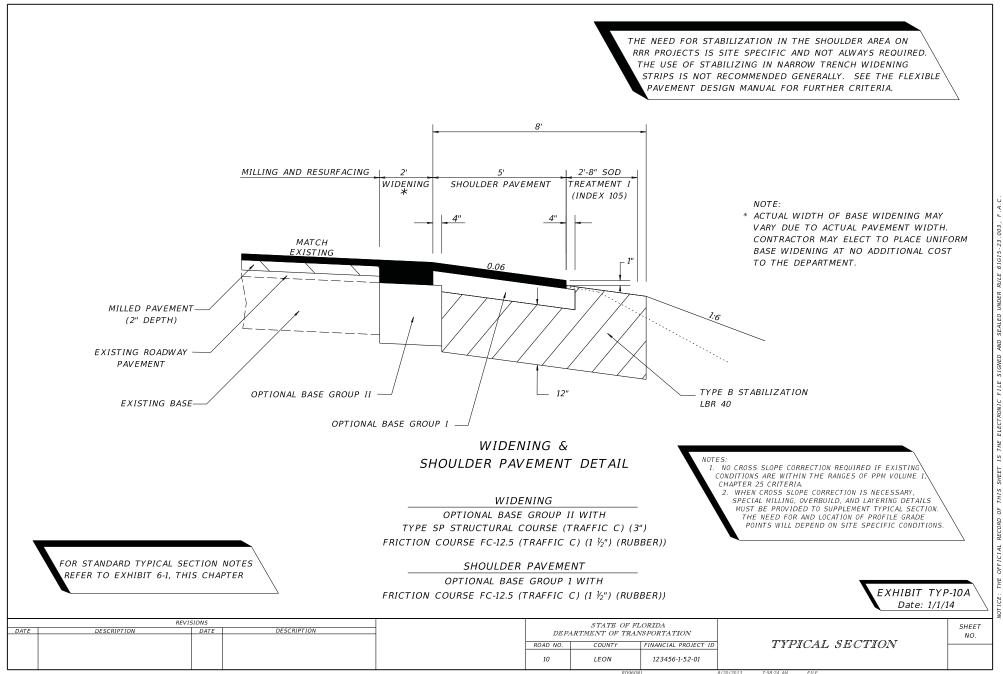

CE: THE OFFICIAL RECORD OF THIS SHEET IS THE ELECTRONIC FILE SIGNED AND SEALED UNDER RULE 61G15-23.















RULE SEALED AND SIGNED FILE ELECTRONIC IS THE SHEET THIS OF RECORD OFFICIAL 븬









IS THIS ΟF RECORD CIAL

SULE

ELECT

HE.













| EXISTING PAVEMENT SUPERELEVATION |        |                |                    |         |  |
|----------------------------------|--------|----------------|--------------------|---------|--|
| STATION                          |        | BOUND<br>NES   | EASTBOUND<br>LANES |         |  |
|                                  | INSIDE | INSIDE OUTSIDE |                    | OUTSIDE |  |
| 400+10                           | 0.018  | 0.020          | 0.015              | 0.018   |  |
| P.C. STA 400+60                  | 0.023  | 0.024          | 0.025              | 0.026   |  |
| 401+10                           | 0.036  | 0.038          | 0.038              | 0.040   |  |
| 404+00                           | 0.035  | 0.036          | 0.