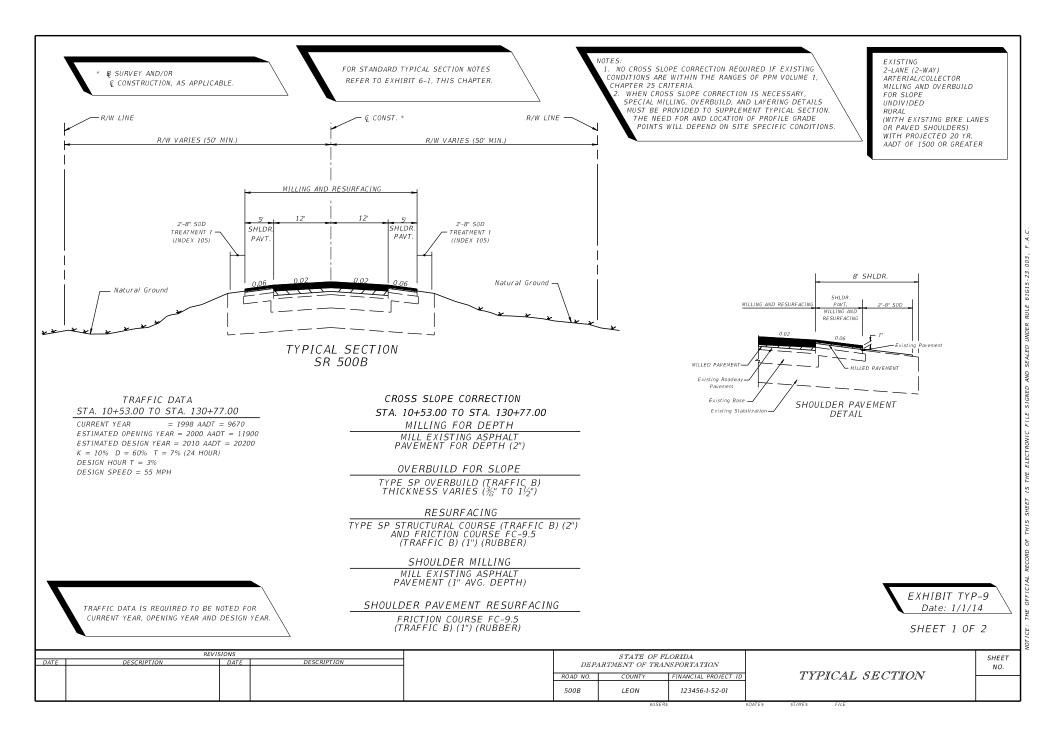

CE: THE OFFICIAL RECORD OF THIS SHEET IS THE ELECTRONIC FILE SIGNED AND SEALED UNDER RULE 61G15-23.















RULE SEALED AND SIGNED FILE ELECTRONIC IS THE SHEET THIS OF RECORD OFFICIAL 븬









IS THIS ΟF RECORD CIAL

SULE

ELECT

HE.













| EXISTING PAVEMENT SUPERELEVATION |        |                |                    |         |  |
|----------------------------------|--------|----------------|--------------------|---------|--|
| STATION                          |        | BOUND<br>NES   | EASTBOUND<br>LANES |         |  |
|                                  | INSIDE | INSIDE OUTSIDE |                    | OUTSIDE |  |
| 400+10                           | 0.018  | 0.020          | 0.015              | 0.018   |  |
| P.C. STA 400+60                  | 0.023  | 0.024          | 0.025              | 0.026   |  |
| 401+10                           | 0.036  | 0.038          | 0.038              | 0.040   |  |
| 404+00                           | 0.035  | 0.036